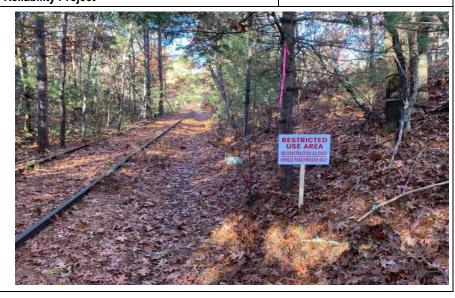

#### **PHOTOGRAPHIC LOG**

Client Name: Eversource

Site Location: Sudbury to Hudson Transmission

**Town: Sudbury** 

Photo No.: 6

Date: 11-04-22

**Description:** 

ETL excavating historic railroad feature in right-of-way prior to installation of stabilized construction entrance at Union Avenue, west side of crossing looking northward.

#### **Description:**

ETL removing historic railroad feature in right-of-way prior to installation of stabilized construction entrance at Union Avenue, west side of crossing looking northward.