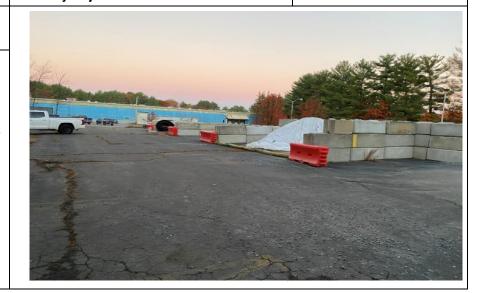

#### **PHOTOGRAPHIC LOG**

Client Name: Eversource

Site Location: Sudbury to Hudson Transmission Reliability Project

Town: Hudson

Photo No.: 1

Date: 11-04-22

#### Description:

Bond/ETL laydown yard at 555 Main Street, material storage areas, looking southward.