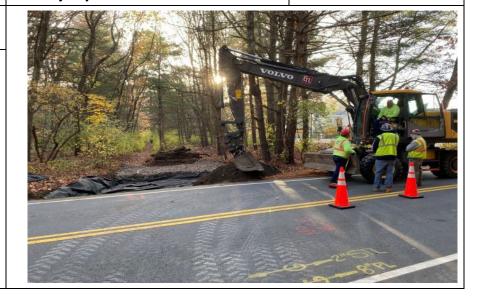

#### **PHOTOGRAPHIC LOG**

Client Name: Eversource

Site Location: Sudbury to Hudson Transmission Reliability Project

**Town: Sudbury** 

Photo No.: 4 Date: 11-04-22

**Description:** 

ETL preparing to install stabilized construction entrance at Union Avenue, west side of crossing looking eastward.

#### **PHOTOGRAPHIC LOG**

Client Name: Eversource

Site Location: Sudbury to Hudson Transmission **Reliability Project** 

**Town: Sudbury** 

Photo No.: 5

Date: 11-04-22

**Description:** 

ETL excavating to install stabilized construction entrance at Union Avenue, west side of crossing looking eastward.