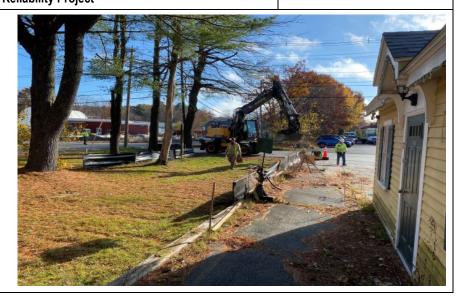

#### **PHOTOGRAPHIC LOG**

Client Name: Eversource

Site Location: Sudbury to Hudson Transmission

**Town: Sudbury** 

Photo No.: 6

Date: 11-04-22

**Description:** 

ETL excavating historic railroad feature in right-of-way prior to installation of stabilized construction entrance at Union Avenue, west side of crossing looking northward.