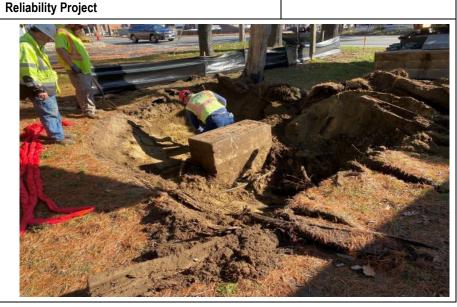

#### **PHOTOGRAPHIC LOG**

Client Name: Eversource

Site Location: Sudbury to Hudson Transmission

**Town: Sudbury** 

Photo No.: 6

Date: 11-04-22

**Description:** 

ETL excavating historic railroad feature in right-of-way prior to installation of stabilized construction entrance at Union Avenue, west side of crossing looking northward.

#### **PHOTOGRAPHIC LOG**

Client Name: Eversource

Site Location: Sudbury to Hudson Transmission **Reliability Project** 

**Town: Sudbury** 

Photo No.: 7

Date: 11-04-22

#### **Description:**

ETL removing historic railroad feature in right-of-way prior to installation of stabilized construction entrance at Union Avenue, west side of crossing looking northward.