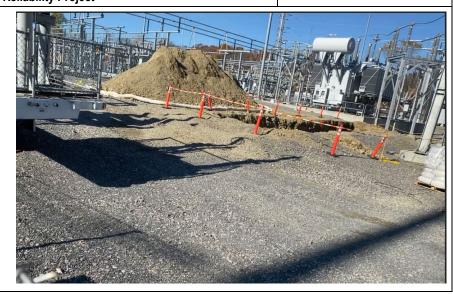

#### **PHOTOGRAPHIC LOG**

Client Name: Eversource

Site Location: Sudbury to Hudson Transmission **Reliability Project** 

**Town: Sudbury** 

Photo No.: 5

Date: 11-04-22

**Description:** 

ETL excavating to install stabilized construction entrance at Union Avenue, west side of crossing looking eastward.

#### **PHOTOGRAPHIC LOG**

Client Name: Eversource

Site Location: Sudbury to Hudson Transmission

**Town: Sudbury** 

Photo No.: 6

Date: 11-04-22

**Description:** 

ETL excavating historic railroad feature in right-of-way prior to installation of stabilized construction entrance at Union Avenue, west side of crossing looking northward.