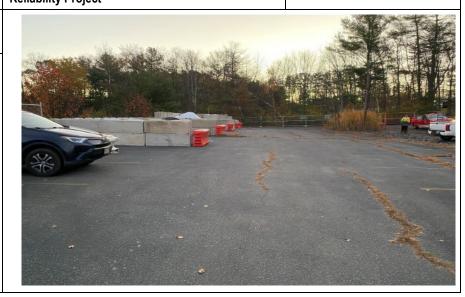

#### **PHOTOGRAPHIC LOG**

Client Name: Eversource

Site Location: Sudbury to Hudson Transmission Reliability Project

Town: Hudson

Photo No.: 1

Date: 11-04-22

#### Description:

Bond/ETL laydown yard at 555 Main Street, material storage areas, looking southward.