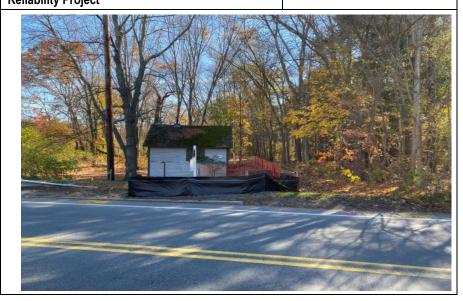

#### **Description:**

ETL installing stabilized construction entrance at Horse Pond road, looking eastward.

Client Name: Eversource Site Location: Sudbury to Hudson Transmission Reliability Project

Photo No.: 3 Date: 11-04-22

Description:
Stabilized construction entrance at Horse Pond road, looking westward