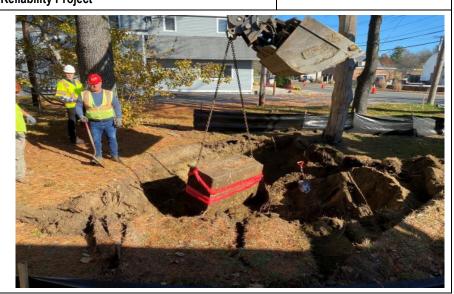

#### **PHOTOGRAPHIC LOG**

Client Name: Eversource

Site Location: Sudbury to Hudson Transmission

**Town: Sudbury** 

Photo No.: 6

Date: 11-04-22

**Description:** 

ETL excavating historic railroad feature in right-of-way prior to installation of stabilized construction entrance at Union Avenue, west side of crossing looking northward.

#### **PHOTOGRAPHIC LOG**

Client Name: Eversource

Site Location: Sudbury to Hudson Transmission **Reliability Project** 

**Town: Sudbury** 

Photo No.: 7

Date: 11-04-22

#### **Description:**

ETL removing historic railroad feature in right-of-way prior to installation of stabilized construction entrance at Union Avenue, west side of crossing looking northward.