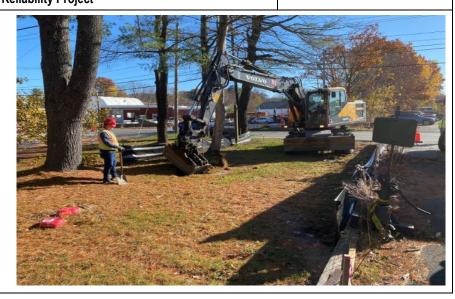

#### **PHOTOGRAPHIC LOG**

Client Name: Eversource

Site Location: Sudbury to Hudson Transmission **Reliability Project** 

**Town: Sudbury** 

Photo No.: 7

Date: 11-04-22

#### **Description:**

ETL removing historic railroad feature in right-of-way prior to installation of stabilized construction entrance at Union Avenue, west side of crossing looking northward.