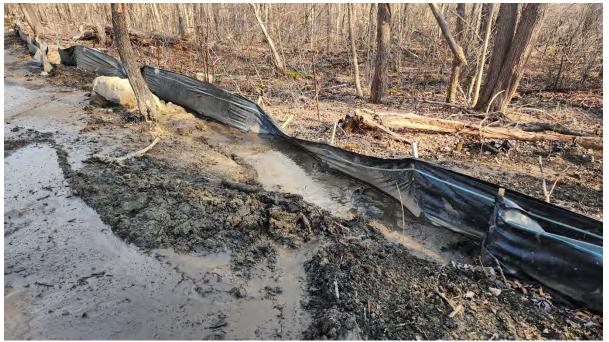

- Silt fence and filter tube are functioning properly along segments 7-13.
- Sediment is tracked into the road at construction entrance STA 305+00 (Photo 1).
- Wall cap installation under progress at Bridge 127 (Photo 2).
- Mule tape blowing in progress along segment 8 (Photo 3).
- Extra support installed in the silt fence along segment 12 (Photo 4).
- Bridge 127 installed (Photo 5).
- Broken stake in silt fence along segment 14 (Photo 6).

**Photo 6:** Broken stake in silt fence along segment. Photo taken on 2/27/24.