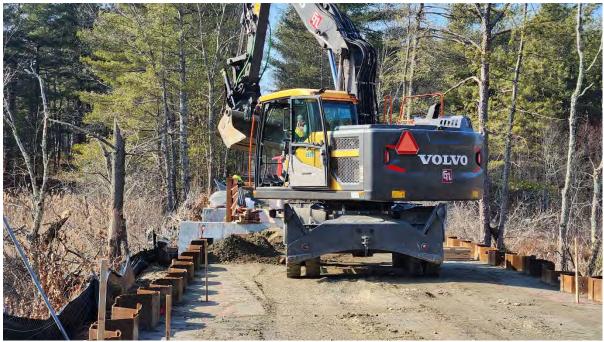

**Photo 2:** Wall cap installation under progress at Bridge 127. Photo taken on 2/27/24

**Photo 3:** Mule tape blowing in progress along segment 8. Photo taken on 2/27/24

Horsley Witten Group, Inc. 90 Route 6A, Sandwich, MA 02563 112 Water Street, 6<sup>th</sup> Floor, Boston, MA 02109 One Turks Head Place, Suite 300, Providence, RI 02903 113 R2 Water Street, Exeter, NH, 03833