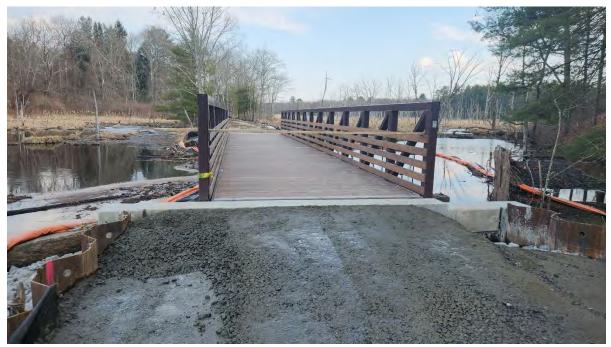

- Silt fence and filter tube are functioning properly along segments 7-13.
- Sediment is tracked into the road at construction entrance STA 305+00 (Photo 1).
- Wall cap installation under progress at Bridge 127 (Photo 2).
- Mule tape blowing in progress along segment 8 (Photo 3).
- Extra support installed in the silt fence along segment 12 (Photo 4).
- Bridge 127 installed (Photo 5).
- Broken stake in silt fence along segment 14 (Photo 6).

**Photo 4:** Extra support installed in the silt fence along segment 12. Photo taken on 2/27/24

**Photo 5:** Bridge 127 installed. Photo taken on 2/27/24.

Horsley Witten Group, Inc. 90 Route 6A, Sandwich, MA 02563 112 Water Street, 6<sup>th</sup> Floor, Boston, MA 02109 One Turks Head Place, Suite 300, Providence, RI 02903 113 R2 Water Street, Exeter, NH, 03833