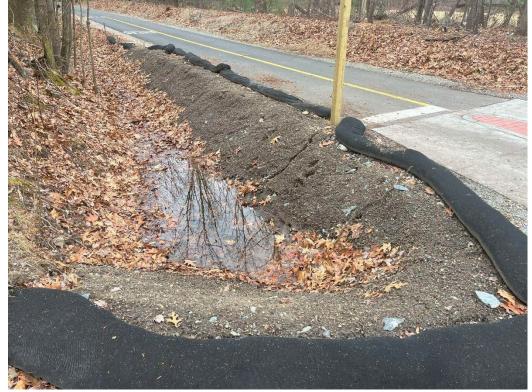

| Ite | n Location/ Description                                                                                                               | Observation Date | Resolution Due Date | Recommended Resolution /<br>Resolution Date                      | Comments/Updates                                                                                                                                                                                                                                                                                                                                                                                                                                                                                                                                                                                                                                                                                                                                                                                                                                                                                                                                                                                                                                                                                                                                                                                                                                                                                                                                                                                                                                                                                                                                                                                                                                                                                                                                                                     |
|-----|---------------------------------------------------------------------------------------------------------------------------------------|------------------|---------------------|------------------------------------------------------------------|--------------------------------------------------------------------------------------------------------------------------------------------------------------------------------------------------------------------------------------------------------------------------------------------------------------------------------------------------------------------------------------------------------------------------------------------------------------------------------------------------------------------------------------------------------------------------------------------------------------------------------------------------------------------------------------------------------------------------------------------------------------------------------------------------------------------------------------------------------------------------------------------------------------------------------------------------------------------------------------------------------------------------------------------------------------------------------------------------------------------------------------------------------------------------------------------------------------------------------------------------------------------------------------------------------------------------------------------------------------------------------------------------------------------------------------------------------------------------------------------------------------------------------------------------------------------------------------------------------------------------------------------------------------------------------------------------------------------------------------------------------------------------------------|
| 62  | Loam and seed was applied to the streambank at Station 216+00 to 217+00 and requires further stabilization Priority: High             | 11/25/2024       | 12/2/2024           | An erosion control blanket should be installed along this slope. | 12/2/2024 - Loam and seed have been applied to the streambank at Station 215+00. Stabilization is required at Stations 215+00 to 217+00. 12/6/2024 - Observation remains. See previous update. 12/12/2024 - Observation remains. Rill erosion was observed within the loam applied to this area from Station 215+00 to 216+00. 12/20/2024 - Observation remains. Loam has begun to erode, resulting in a discharge to the stream at Station 216+50.                                                                                                                                                                                                                                                                                                                                                                                                                                                                                                                                                                                                                                                                                                                                                                                                                                                                                                                                                                                                                                                                                                                                                                                                                                                                                                                                  |
| 53  | Stone was observed requiring removal from<br>the swale on the east side of the trail at<br>Station 172+00 to 173+00<br>Priority: High | 7/29/2024        | 8/6/2024            | Remove stone from the swale.                                     | 8/5/2024 - Observation remains. 8/7/2024 - Observation remains. 8/12/2024 - Observation remains. Material was observed to have migrated within the swale to Station 173+50. 8/16/2024 - Stone is still present within the swale. 8/20/2024 - Observation remains. Crushed stone has migrated further down the swale to Station 171+50. 8/16/2024 - Observation remains. Stone is still present within the swale. 9/3/2024 - Observation remains. 9/10/2024 - Observation remains. Stone is still present within the swale. 9/16/2024 - Observation remains. The contractor indicated that the stone within the swale would be hand removed. 9/23/2024 - Observation remains. The contractor indicated that the stone within the swale would be hand removed. 9/23/2024 - Observation remains. It appears as though some stone has migrated further south down the swale. 10/4/2024 - Observation remains. Stone is still present within the swale. 10/8/2024 - Observation remains. 10/15/2024 - Observation remains. 10/15/2024 - Observation remains. Stone is covered with vegetation in some areas. 10/22/2024 - Observation remains. 11/2/2024 - Observation remains. 11/12/2024 - Observation remains. 11/12/2024 - Leaf litter has completely covered the stone in this location. The Contractor should indicate if stone has been removed from this location. 11/19/2024 - See previous update. 11/12/2024 - See previous update. 11/22/2024 - Observation remains. Stone is still present within the swale and requires removal. Leaf litter is currently covering a majority of the stone. 12/2/2024 - Observation remains. Stone is present within the swale under leaf litter. 12/6/2024 - Observation remains. Stone is present within the swale under the leaf litter. |