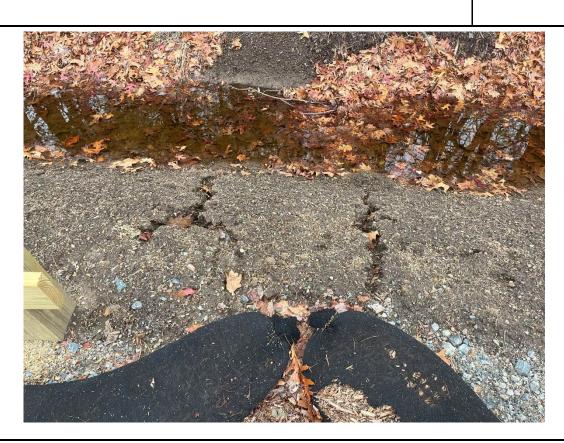

| Ite | n Location/ Description                                                                                                               | Observation Date | Resolution Due Date | Recommended Resolution /<br>Resolution Date                      | Comments/Updates                                                                                                                                                                                                                                                                                                                                                                                                                                                                                                                                                                                                                                                                                                                                                                                                                                                                                                                                                                                                                                                                                                                                                                                                                                                                                                                                                                                                                                                                                                                                                                                                                                                                                                                                                                     |
|-----|---------------------------------------------------------------------------------------------------------------------------------------|------------------|---------------------|------------------------------------------------------------------|--------------------------------------------------------------------------------------------------------------------------------------------------------------------------------------------------------------------------------------------------------------------------------------------------------------------------------------------------------------------------------------------------------------------------------------------------------------------------------------------------------------------------------------------------------------------------------------------------------------------------------------------------------------------------------------------------------------------------------------------------------------------------------------------------------------------------------------------------------------------------------------------------------------------------------------------------------------------------------------------------------------------------------------------------------------------------------------------------------------------------------------------------------------------------------------------------------------------------------------------------------------------------------------------------------------------------------------------------------------------------------------------------------------------------------------------------------------------------------------------------------------------------------------------------------------------------------------------------------------------------------------------------------------------------------------------------------------------------------------------------------------------------------------|
| 62  | Loam and seed was applied to the streambank at Station 216+00 to 217+00 and requires further stabilization Priority: High             | 11/25/2024       | 12/2/2024           | An erosion control blanket should be installed along this slope. | 12/2/2024 - Loam and seed have been applied to the streambank at Station 215+00. Stabilization is required at Stations 215+00 to 217+00. 12/6/2024 - Observation remains. See previous update. 12/12/2024 - Observation remains. Rill erosion was observed within the loam applied to this area from Station 215+00 to 216+00. 12/20/2024 - Observation remains. Loam has begun to erode, resulting in a discharge to the stream at Station 216+50.                                                                                                                                                                                                                                                                                                                                                                                                                                                                                                                                                                                                                                                                                                                                                                                                                                                                                                                                                                                                                                                                                                                                                                                                                                                                                                                                  |
| 53  | Stone was observed requiring removal from<br>the swale on the east side of the trail at<br>Station 172+00 to 173+00<br>Priority: High | 7/29/2024        | 8/6/2024            | Remove stone from the swale.                                     | 8/5/2024 - Observation remains. 8/7/2024 - Observation remains. 8/12/2024 - Observation remains. Material was observed to have migrated within the swale to Station 173+50. 8/16/2024 - Stone is still present within the swale. 8/20/2024 - Observation remains. Crushed stone has migrated further down the swale to Station 171+50. 8/16/2024 - Observation remains. Stone is still present within the swale. 9/3/2024 - Observation remains. 9/10/2024 - Observation remains. Stone is still present within the swale. 9/16/2024 - Observation remains. The contractor indicated that the stone within the swale would be hand removed. 9/23/2024 - Observation remains. The contractor indicated that the stone within the swale would be hand removed. 9/23/2024 - Observation remains. It appears as though some stone has migrated further south down the swale. 10/4/2024 - Observation remains. Stone is still present within the swale. 10/8/2024 - Observation remains. 10/15/2024 - Observation remains. 10/15/2024 - Observation remains. Stone is covered with vegetation in some areas. 10/22/2024 - Observation remains. 11/2/2024 - Observation remains. 11/12/2024 - Observation remains. 11/12/2024 - Leaf litter has completely covered the stone in this location. The Contractor should indicate if stone has been removed from this location. 11/19/2024 - See previous update. 11/12/2024 - See previous update. 11/22/2024 - Observation remains. Stone is still present within the swale and requires removal. Leaf litter is currently covering a majority of the stone. 12/2/2024 - Observation remains. Stone is present within the swale under leaf litter. 12/6/2024 - Observation remains. Stone is present within the swale under the leaf litter. |