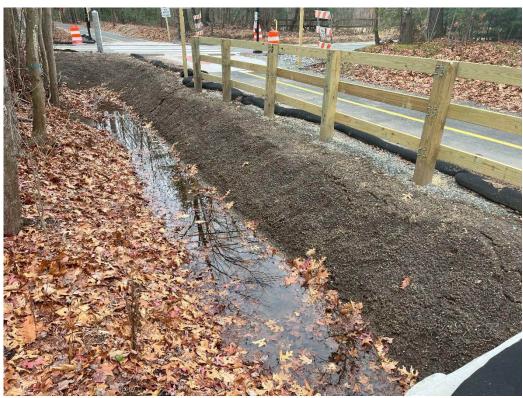

12/20/2024 - At the time of the Site visit, no work was occurring.

|                                                                             | IV. Status of Existing BMPs            |                                                                                                                                                                                                                                                                                                                                                                                                                                                                                                                                                                                                                                                                                     |  |  |  |  |  |  |
|-----------------------------------------------------------------------------|----------------------------------------|-------------------------------------------------------------------------------------------------------------------------------------------------------------------------------------------------------------------------------------------------------------------------------------------------------------------------------------------------------------------------------------------------------------------------------------------------------------------------------------------------------------------------------------------------------------------------------------------------------------------------------------------------------------------------------------|--|--|--|--|--|--|
| Control Measure (These are examples; list measures specific to the project) | Cleaning or Repair Needed (yes no n/a) | Comments/Recommendations from the EM                                                                                                                                                                                                                                                                                                                                                                                                                                                                                                                                                                                                                                                |  |  |  |  |  |  |
| Perimeter Controls                                                          | Yes                                    | Perimeter erosion and sedimentation control measures were installed at the commencement of the Project and are in varying conditions across the Site; however, they were generally observed to be degraded. Perimeter controls were generally in degraded condition along culverts, streams, and cattle crossings. New perimeter controls were added on 6/27/2024 at Stations 310+00 through 311+00 as requested. New erosion controls have been installed between the path and the crushed stone shoulders at Station 216+00 to 217+50. Areas that still require stabilization do not appear to be at risk for erosion due to surrounding vegetation upgradient of Resource Areas. |  |  |  |  |  |  |
| Inlet Protection Measures                                                   | No                                     |                                                                                                                                                                                                                                                                                                                                                                                                                                                                                                                                                                                                                                                                                     |  |  |  |  |  |  |
| Stabilized Construction Entrances                                           | No                                     |                                                                                                                                                                                                                                                                                                                                                                                                                                                                                                                                                                                                                                                                                     |  |  |  |  |  |  |
| Stockpile Protections                                                       | No                                     |                                                                                                                                                                                                                                                                                                                                                                                                                                                                                                                                                                                                                                                                                     |  |  |  |  |  |  |
| Dust Control                                                                | No                                     |                                                                                                                                                                                                                                                                                                                                                                                                                                                                                                                                                                                                                                                                                     |  |  |  |  |  |  |
| Street Sweeping                                                             | Yes                                    | Crushed stone was observed on the path throughout the Project in varying volumes.                                                                                                                                                                                                                                                                                                                                                                                                                                                                                                                                                                                                   |  |  |  |  |  |  |
| Dewatering Controls                                                         | No                                     |                                                                                                                                                                                                                                                                                                                                                                                                                                                                                                                                                                                                                                                                                     |  |  |  |  |  |  |
| Construction Equipment and Material Storage                                 | No                                     |                                                                                                                                                                                                                                                                                                                                                                                                                                                                                                                                                                                                                                                                                     |  |  |  |  |  |  |
| Construction and Domestic Waste Storage and Collection                      | No                                     |                                                                                                                                                                                                                                                                                                                                                                                                                                                                                                                                                                                                                                                                                     |  |  |  |  |  |  |
| Location of Sanitary Waste Facilities                                       | No                                     |                                                                                                                                                                                                                                                                                                                                                                                                                                                                                                                                                                                                                                                                                     |  |  |  |  |  |  |
| Washout Areas                                                               | No                                     |                                                                                                                                                                                                                                                                                                                                                                                                                                                                                                                                                                                                                                                                                     |  |  |  |  |  |  |
| Fertilizers, Herbicides, and Landscape                                      | N/A                                    |                                                                                                                                                                                                                                                                                                                                                                                                                                                                                                                                                                                                                                                                                     |  |  |  |  |  |  |
| Stabilization of Exposed Soil                                               | Yes                                    | Varying degrees of stabilization are present within areas that were constructed/graded as part of the Project. Seed has been applied to multiple locations of exposed soil throughout the path. Erosion control blankets have been installed on the slope near Station 165+00 to 167+00 and Station 217+45. Loam that was applied to the streambank at Station 215+00 to 217+00 requires further stabilization, and erosion has been actively occurring. Due to the time of year, non-vegetative stabilization (i.e. erosion control netting) is recommended.                                                                                                                       |  |  |  |  |  |  |
| Overall Adherence to Environmental Permits                                  | Yes                                    | As noted in Action Items 41 and 42, it appears that work has been conducted beyond the limits of work approved under the Order of Conditions. These areas will require coordination amongst the Project Team to confirm if any restoration is required. A Site walk was conducted with BETA staff, MassDOT staff and the Conservation Agent on 11/19/2024 to discuss potential resolutions for compliance issues.                                                                                                                                                                                                                                                                   |  |  |  |  |  |  |
|                                                                             | Note                                   | : Use station numbers, wetland ID or other means to determine locations of BMP's that need repairs.                                                                                                                                                                                                                                                                                                                                                                                                                                                                                                                                                                                 |  |  |  |  |  |  |

| Ite | n Location/ Description                                                                                                               | Observation Date | Resolution Due Date | Recommended Resolution /<br>Resolution Date                      | Comments/Updates                                                                                                                                                                                                                                                                                                                                                                                                                                                                                                                                                                                                                                                                                                                                                                                                                                                                                                                                                                                                                                                                                                                                                                                                                                                                                                                                                                                                                                                                                                                                                                                                                                                                                                                                                                     |
|-----|---------------------------------------------------------------------------------------------------------------------------------------|------------------|---------------------|------------------------------------------------------------------|--------------------------------------------------------------------------------------------------------------------------------------------------------------------------------------------------------------------------------------------------------------------------------------------------------------------------------------------------------------------------------------------------------------------------------------------------------------------------------------------------------------------------------------------------------------------------------------------------------------------------------------------------------------------------------------------------------------------------------------------------------------------------------------------------------------------------------------------------------------------------------------------------------------------------------------------------------------------------------------------------------------------------------------------------------------------------------------------------------------------------------------------------------------------------------------------------------------------------------------------------------------------------------------------------------------------------------------------------------------------------------------------------------------------------------------------------------------------------------------------------------------------------------------------------------------------------------------------------------------------------------------------------------------------------------------------------------------------------------------------------------------------------------------|
| 62  | Loam and seed was applied to the streambank at Station 216+00 to 217+00 and requires further stabilization Priority: High             | 11/25/2024       | 12/2/2024           | An erosion control blanket should be installed along this slope. | 12/2/2024 - Loam and seed have been applied to the streambank at Station 215+00. Stabilization is required at Stations 215+00 to 217+00. 12/6/2024 - Observation remains. See previous update. 12/12/2024 - Observation remains. Rill erosion was observed within the loam applied to this area from Station 215+00 to 216+00. 12/20/2024 - Observation remains. Loam has begun to erode, resulting in a discharge to the stream at Station 216+50.                                                                                                                                                                                                                                                                                                                                                                                                                                                                                                                                                                                                                                                                                                                                                                                                                                                                                                                                                                                                                                                                                                                                                                                                                                                                                                                                  |
| 53  | Stone was observed requiring removal from<br>the swale on the east side of the trail at<br>Station 172+00 to 173+00<br>Priority: High | 7/29/2024        | 8/6/2024            | Remove stone from the swale.                                     | 8/5/2024 - Observation remains. 8/7/2024 - Observation remains. 8/12/2024 - Observation remains. Material was observed to have migrated within the swale to Station 173+50. 8/16/2024 - Stone is still present within the swale. 8/20/2024 - Observation remains. Crushed stone has migrated further down the swale to Station 171+50. 8/16/2024 - Observation remains. Stone is still present within the swale. 9/3/2024 - Observation remains. 9/10/2024 - Observation remains. Stone is still present within the swale. 9/16/2024 - Observation remains. The contractor indicated that the stone within the swale would be hand removed. 9/23/2024 - Observation remains. The contractor indicated that the stone within the swale would be hand removed. 9/23/2024 - Observation remains. It appears as though some stone has migrated further south down the swale. 10/4/2024 - Observation remains. Stone is still present within the swale. 10/8/2024 - Observation remains. 10/15/2024 - Observation remains. 10/15/2024 - Observation remains. Stone is covered with vegetation in some areas. 10/22/2024 - Observation remains. 11/2/2024 - Observation remains. 11/12/2024 - Observation remains. 11/12/2024 - Leaf litter has completely covered the stone in this location. The Contractor should indicate if stone has been removed from this location. 11/19/2024 - See previous update. 11/12/2024 - See previous update. 11/22/2024 - Observation remains. Stone is still present within the swale and requires removal. Leaf litter is currently covering a majority of the stone. 12/2/2024 - Observation remains. Stone is present within the swale under leaf litter. 12/6/2024 - Observation remains. Stone is present within the swale under the leaf litter. |