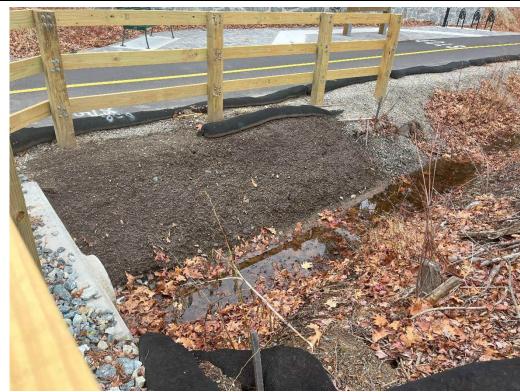

12/20/2024 - At the time of the Site visit, no work was occurring.

|                                                                             | IV. Status of Existing BMPs            |                                                                                                                                                                                                                                                                                                                                                                                                                                                                                                                                                                                                                                                                                     |  |  |  |  |  |  |
|-----------------------------------------------------------------------------|----------------------------------------|-------------------------------------------------------------------------------------------------------------------------------------------------------------------------------------------------------------------------------------------------------------------------------------------------------------------------------------------------------------------------------------------------------------------------------------------------------------------------------------------------------------------------------------------------------------------------------------------------------------------------------------------------------------------------------------|--|--|--|--|--|--|
| Control Measure (These are examples; list measures specific to the project) | Cleaning or Repair Needed (yes no n/a) | Comments/Recommendations from the EM                                                                                                                                                                                                                                                                                                                                                                                                                                                                                                                                                                                                                                                |  |  |  |  |  |  |
| Perimeter Controls                                                          | Yes                                    | Perimeter erosion and sedimentation control measures were installed at the commencement of the Project and are in varying conditions across the Site; however, they were generally observed to be degraded. Perimeter controls were generally in degraded condition along culverts, streams, and cattle crossings. New perimeter controls were added on 6/27/2024 at Stations 310+00 through 311+00 as requested. New erosion controls have been installed between the path and the crushed stone shoulders at Station 216+00 to 217+50. Areas that still require stabilization do not appear to be at risk for erosion due to surrounding vegetation upgradient of Resource Areas. |  |  |  |  |  |  |
| Inlet Protection Measures                                                   | No                                     |                                                                                                                                                                                                                                                                                                                                                                                                                                                                                                                                                                                                                                                                                     |  |  |  |  |  |  |
| Stabilized Construction Entrances                                           | No                                     |                                                                                                                                                                                                                                                                                                                                                                                                                                                                                                                                                                                                                                                                                     |  |  |  |  |  |  |
| Stockpile Protections                                                       | No                                     |                                                                                                                                                                                                                                                                                                                                                                                                                                                                                                                                                                                                                                                                                     |  |  |  |  |  |  |
| Dust Control                                                                | No                                     |                                                                                                                                                                                                                                                                                                                                                                                                                                                                                                                                                                                                                                                                                     |  |  |  |  |  |  |
| Street Sweeping                                                             | Yes                                    | Crushed stone was observed on the path throughout the Project in varying volumes.                                                                                                                                                                                                                                                                                                                                                                                                                                                                                                                                                                                                   |  |  |  |  |  |  |
| Dewatering Controls                                                         | No                                     |                                                                                                                                                                                                                                                                                                                                                                                                                                                                                                                                                                                                                                                                                     |  |  |  |  |  |  |
| Construction Equipment and Material Storage                                 | No                                     |                                                                                                                                                                                                                                                                                                                                                                                                                                                                                                                                                                                                                                                                                     |  |  |  |  |  |  |
| Construction and Domestic Waste Storage and Collection                      | No                                     |                                                                                                                                                                                                                                                                                                                                                                                                                                                                                                                                                                                                                                                                                     |  |  |  |  |  |  |
| Location of Sanitary Waste Facilities                                       | No                                     |                                                                                                                                                                                                                                                                                                                                                                                                                                                                                                                                                                                                                                                                                     |  |  |  |  |  |  |
| Washout Areas                                                               | No                                     |                                                                                                                                                                                                                                                                                                                                                                                                                                                                                                                                                                                                                                                                                     |  |  |  |  |  |  |
| Fertilizers, Herbicides, and Landscape                                      | N/A                                    |                                                                                                                                                                                                                                                                                                                                                                                                                                                                                                                                                                                                                                                                                     |  |  |  |  |  |  |
| Stabilization of Exposed Soil                                               | Yes                                    | Varying degrees of stabilization are present within areas that were constructed/graded as part of the Project. Seed has been applied to multiple locations of exposed soil throughout the path. Erosion control blankets have been installed on the slope near Station 165+00 to 167+00 and Station 217+45. Loam that was applied to the streambank at Station 215+00 to 217+00 requires further stabilization, and erosion has been actively occurring. Due to the time of year, non-vegetative stabilization (i.e. erosion control netting) is recommended.                                                                                                                       |  |  |  |  |  |  |
| Overall Adherence to Environmental Permits                                  | Yes                                    | As noted in Action Items 41 and 42, it appears that work has been conducted beyond the limits of work approved under the Order of Conditions. These areas will require coordination amongst the Project Team to confirm if any restoration is required. A Site walk was conducted with BETA staff, MassDOT staff and the Conservation Agent on 11/19/2024 to discuss potential resolutions for compliance issues.                                                                                                                                                                                                                                                                   |  |  |  |  |  |  |
|                                                                             | Note                                   | : Use station numbers, wetland ID or other means to determine locations of BMP's that need repairs.                                                                                                                                                                                                                                                                                                                                                                                                                                                                                                                                                                                 |  |  |  |  |  |  |