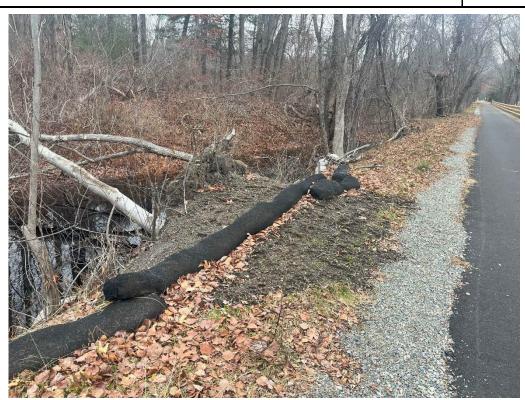

12/20/2024 - At the time of the Site visit, no work was occurring.

|                                                                             | IV. Status of Existing BMPs            |                                                                                                                                                                                                                                                                                                                                                                                                                                                                                                                                                                                                                                                                                     |  |  |  |  |  |  |
|-----------------------------------------------------------------------------|----------------------------------------|-------------------------------------------------------------------------------------------------------------------------------------------------------------------------------------------------------------------------------------------------------------------------------------------------------------------------------------------------------------------------------------------------------------------------------------------------------------------------------------------------------------------------------------------------------------------------------------------------------------------------------------------------------------------------------------|--|--|--|--|--|--|
| Control Measure (These are examples; list measures specific to the project) | Cleaning or Repair Needed (yes no n/a) | Comments/Recommendations from the EM                                                                                                                                                                                                                                                                                                                                                                                                                                                                                                                                                                                                                                                |  |  |  |  |  |  |
| Perimeter Controls                                                          | Yes                                    | Perimeter erosion and sedimentation control measures were installed at the commencement of the Project and are in varying conditions across the Site; however, they were generally observed to be degraded. Perimeter controls were generally in degraded condition along culverts, streams, and cattle crossings. New perimeter controls were added on 6/27/2024 at Stations 310+00 through 311+00 as requested. New erosion controls have been installed between the path and the crushed stone shoulders at Station 216+00 to 217+50. Areas that still require stabilization do not appear to be at risk for erosion due to surrounding vegetation upgradient of Resource Areas. |  |  |  |  |  |  |
| Inlet Protection Measures                                                   | No                                     |                                                                                                                                                                                                                                                                                                                                                                                                                                                                                                                                                                                                                                                                                     |  |  |  |  |  |  |
| Stabilized Construction Entrances                                           | No                                     |                                                                                                                                                                                                                                                                                                                                                                                                                                                                                                                                                                                                                                                                                     |  |  |  |  |  |  |
| Stockpile Protections                                                       | No                                     |                                                                                                                                                                                                                                                                                                                                                                                                                                                                                                                                                                                                                                                                                     |  |  |  |  |  |  |
| Dust Control                                                                | No                                     |                                                                                                                                                                                                                                                                                                                                                                                                                                                                                                                                                                                                                                                                                     |  |  |  |  |  |  |
| Street Sweeping                                                             | Yes                                    | Crushed stone was observed on the path throughout the Project in varying volumes.                                                                                                                                                                                                                                                                                                                                                                                                                                                                                                                                                                                                   |  |  |  |  |  |  |
| Dewatering Controls                                                         | No                                     |                                                                                                                                                                                                                                                                                                                                                                                                                                                                                                                                                                                                                                                                                     |  |  |  |  |  |  |
| Construction Equipment and Material Storage                                 | No                                     |                                                                                                                                                                                                                                                                                                                                                                                                                                                                                                                                                                                                                                                                                     |  |  |  |  |  |  |
| Construction and Domestic Waste Storage and Collection                      | No                                     |                                                                                                                                                                                                                                                                                                                                                                                                                                                                                                                                                                                                                                                                                     |  |  |  |  |  |  |
| Location of Sanitary Waste Facilities                                       | No                                     |                                                                                                                                                                                                                                                                                                                                                                                                                                                                                                                                                                                                                                                                                     |  |  |  |  |  |  |
| Washout Areas                                                               | No                                     |                                                                                                                                                                                                                                                                                                                                                                                                                                                                                                                                                                                                                                                                                     |  |  |  |  |  |  |
| Fertilizers, Herbicides, and Landscape                                      | N/A                                    |                                                                                                                                                                                                                                                                                                                                                                                                                                                                                                                                                                                                                                                                                     |  |  |  |  |  |  |
| Stabilization of Exposed Soil                                               | Yes                                    | Varying degrees of stabilization are present within areas that were constructed/graded as part of the Project. Seed has been applied to multiple locations of exposed soil throughout the path. Erosion control blankets have been installed on the slope near Station 165+00 to 167+00 and Station 217+45. Loam that was applied to the streambank at Station 215+00 to 217+00 requires further stabilization, and erosion has been actively occurring. Due to the time of year, non-vegetative stabilization (i.e. erosion control netting) is recommended.                                                                                                                       |  |  |  |  |  |  |
| Overall Adherence to Environmental Permits                                  | Yes                                    | As noted in Action Items 41 and 42, it appears that work has been conducted beyond the limits of work approved under the Order of Conditions. These areas will require coordination amongst the Project Team to confirm if any restoration is required. A Site walk was conducted with BETA staff, MassDOT staff and the Conservation Agent on 11/19/2024 to discuss potential resolutions for compliance issues.                                                                                                                                                                                                                                                                   |  |  |  |  |  |  |
|                                                                             | Note                                   | : Use station numbers, wetland ID or other means to determine locations of BMP's that need repairs.                                                                                                                                                                                                                                                                                                                                                                                                                                                                                                                                                                                 |  |  |  |  |  |  |

| Ite | n Location/ Description                                                                                                               | Observation Date | Resolution Due Date | Recommended Resolution /<br>Resolution Date                      | Comments/Updates                                                                                                                                                                                                                                                                                                                                                                                                                                                                                                                                                                                                                                                                                                                                                                                                                                                                                                                                                                                                                                                                                                                                                                                                                                                                                                                                                                                                                                                                                                                                                                                                                                                                                                                                                                     |
|-----|---------------------------------------------------------------------------------------------------------------------------------------|------------------|---------------------|------------------------------------------------------------------|--------------------------------------------------------------------------------------------------------------------------------------------------------------------------------------------------------------------------------------------------------------------------------------------------------------------------------------------------------------------------------------------------------------------------------------------------------------------------------------------------------------------------------------------------------------------------------------------------------------------------------------------------------------------------------------------------------------------------------------------------------------------------------------------------------------------------------------------------------------------------------------------------------------------------------------------------------------------------------------------------------------------------------------------------------------------------------------------------------------------------------------------------------------------------------------------------------------------------------------------------------------------------------------------------------------------------------------------------------------------------------------------------------------------------------------------------------------------------------------------------------------------------------------------------------------------------------------------------------------------------------------------------------------------------------------------------------------------------------------------------------------------------------------|
| 62  | Loam and seed was applied to the streambank at Station 216+00 to 217+00 and requires further stabilization Priority: High             | 11/25/2024       | 12/2/2024           | An erosion control blanket should be installed along this slope. | 12/2/2024 - Loam and seed have been applied to the streambank at Station 215+00. Stabilization is required at Stations 215+00 to 217+00. 12/6/2024 - Observation remains. See previous update. 12/12/2024 - Observation remains. Rill erosion was observed within the loam applied to this area from Station 215+00 to 216+00. 12/20/2024 - Observation remains. Loam has begun to erode, resulting in a discharge to the stream at Station 216+50.                                                                                                                                                                                                                                                                                                                                                                                                                                                                                                                                                                                                                                                                                                                                                                                                                                                                                                                                                                                                                                                                                                                                                                                                                                                                                                                                  |
| 53  | Stone was observed requiring removal from<br>the swale on the east side of the trail at<br>Station 172+00 to 173+00<br>Priority: High | 7/29/2024        | 8/6/2024            | Remove stone from the swale.                                     | 8/5/2024 - Observation remains. 8/7/2024 - Observation remains. 8/12/2024 - Observation remains. Material was observed to have migrated within the swale to Station 173+50. 8/16/2024 - Stone is still present within the swale. 8/20/2024 - Observation remains. Crushed stone has migrated further down the swale to Station 171+50. 8/16/2024 - Observation remains. Stone is still present within the swale. 9/3/2024 - Observation remains. 9/10/2024 - Observation remains. Stone is still present within the swale. 9/16/2024 - Observation remains. The contractor indicated that the stone within the swale would be hand removed. 9/23/2024 - Observation remains. The contractor indicated that the stone within the swale would be hand removed. 9/23/2024 - Observation remains. It appears as though some stone has migrated further south down the swale. 10/4/2024 - Observation remains. Stone is still present within the swale. 10/8/2024 - Observation remains. 10/15/2024 - Observation remains. 10/15/2024 - Observation remains. Stone is covered with vegetation in some areas. 10/22/2024 - Observation remains. 11/2/2024 - Observation remains. 11/12/2024 - Observation remains. 11/12/2024 - Leaf litter has completely covered the stone in this location. The Contractor should indicate if stone has been removed from this location. 11/19/2024 - See previous update. 11/12/2024 - See previous update. 11/22/2024 - Observation remains. Stone is still present within the swale and requires removal. Leaf litter is currently covering a majority of the stone. 12/2/2024 - Observation remains. Stone is present within the swale under leaf litter. 12/6/2024 - Observation remains. Stone is present within the swale under the leaf litter. |