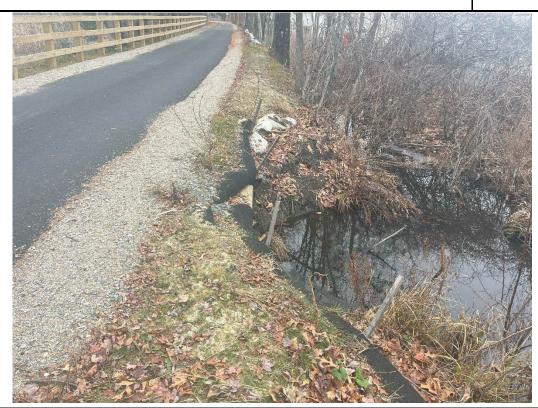

| Ite | n Location/ Description                                                                                                               | Observation Date | Resolution Due Date | Recommended Resolution /<br>Resolution Date                      | Comments/Updates                                                                                                                                                                                                                                                                                                                                                                                                                                                                                                                                                                                                                                                                                                                                                                                                                                                                                                                                                                                                                                                                                                                                                                                                                                                                                                                                                                                                                                                                                                                                                                                                                                                                                                                                                                     |
|-----|---------------------------------------------------------------------------------------------------------------------------------------|------------------|---------------------|------------------------------------------------------------------|--------------------------------------------------------------------------------------------------------------------------------------------------------------------------------------------------------------------------------------------------------------------------------------------------------------------------------------------------------------------------------------------------------------------------------------------------------------------------------------------------------------------------------------------------------------------------------------------------------------------------------------------------------------------------------------------------------------------------------------------------------------------------------------------------------------------------------------------------------------------------------------------------------------------------------------------------------------------------------------------------------------------------------------------------------------------------------------------------------------------------------------------------------------------------------------------------------------------------------------------------------------------------------------------------------------------------------------------------------------------------------------------------------------------------------------------------------------------------------------------------------------------------------------------------------------------------------------------------------------------------------------------------------------------------------------------------------------------------------------------------------------------------------------|
| 62  | Loam and seed was applied to the streambank at Station 216+00 to 217+00 and requires further stabilization Priority: High             | 11/25/2024       | 12/2/2024           | An erosion control blanket should be installed along this slope. | 12/2/2024 - Loam and seed have been applied to the streambank at Station 215+00. Stabilization is required at Stations 215+00 to 217+00. 12/6/2024 - Observation remains. See previous update. 12/12/2024 - Observation remains. Rill erosion was observed within the loam applied to this area from Station 215+00 to 216+00. 12/20/2024 - Observation remains. Loam has begun to erode, resulting in a discharge to the stream at Station 216+50.                                                                                                                                                                                                                                                                                                                                                                                                                                                                                                                                                                                                                                                                                                                                                                                                                                                                                                                                                                                                                                                                                                                                                                                                                                                                                                                                  |
| 53  | Stone was observed requiring removal from<br>the swale on the east side of the trail at<br>Station 172+00 to 173+00<br>Priority: High | 7/29/2024        | 8/6/2024            | Remove stone from the swale.                                     | 8/5/2024 - Observation remains. 8/7/2024 - Observation remains. 8/12/2024 - Observation remains. Material was observed to have migrated within the swale to Station 173+50. 8/16/2024 - Stone is still present within the swale. 8/20/2024 - Observation remains. Crushed stone has migrated further down the swale to Station 171+50. 8/16/2024 - Observation remains. Stone is still present within the swale. 9/3/2024 - Observation remains. 9/10/2024 - Observation remains. Stone is still present within the swale. 9/16/2024 - Observation remains. The contractor indicated that the stone within the swale would be hand removed. 9/23/2024 - Observation remains. The contractor indicated that the stone within the swale would be hand removed. 9/23/2024 - Observation remains. It appears as though some stone has migrated further south down the swale. 10/4/2024 - Observation remains. Stone is still present within the swale. 10/8/2024 - Observation remains. 10/15/2024 - Observation remains. 10/15/2024 - Observation remains. Stone is covered with vegetation in some areas. 10/22/2024 - Observation remains. 11/2/2024 - Observation remains. 11/12/2024 - Observation remains. 11/12/2024 - Leaf litter has completely covered the stone in this location. The Contractor should indicate if stone has been removed from this location. 11/19/2024 - See previous update. 11/12/2024 - See previous update. 11/22/2024 - Observation remains. Stone is still present within the swale and requires removal. Leaf litter is currently covering a majority of the stone. 12/2/2024 - Observation remains. Stone is present within the swale under leaf litter. 12/6/2024 - Observation remains. Stone is present within the swale under the leaf litter. |