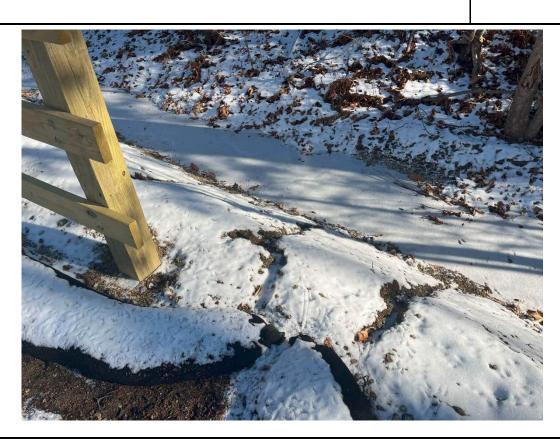

| Item | Location/ Description                                                                                                                 | Observation Date | Resolution Due Date | Recommended Resolution /<br>Resolution Date                      | Comments/Updates                                                                                                                                                                                                                                                                                                                                                                                                                                                                                                                                                                                                                                                                                                                                                                                                                                                                                                                                                                                                                                                                                                                                                                                                                                                                                                                                                                                                                                                                                                                                                                                                                                                                         |
|------|---------------------------------------------------------------------------------------------------------------------------------------|------------------|---------------------|------------------------------------------------------------------|------------------------------------------------------------------------------------------------------------------------------------------------------------------------------------------------------------------------------------------------------------------------------------------------------------------------------------------------------------------------------------------------------------------------------------------------------------------------------------------------------------------------------------------------------------------------------------------------------------------------------------------------------------------------------------------------------------------------------------------------------------------------------------------------------------------------------------------------------------------------------------------------------------------------------------------------------------------------------------------------------------------------------------------------------------------------------------------------------------------------------------------------------------------------------------------------------------------------------------------------------------------------------------------------------------------------------------------------------------------------------------------------------------------------------------------------------------------------------------------------------------------------------------------------------------------------------------------------------------------------------------------------------------------------------------------|
| 62   | Loam and seed was applied to the streambank at Station 216+00 to 217+00 and requires further stabilization Priority: High             | 11/25/2024       | 12/2/2024           | An erosion control blanket should be installed along this slope. | 12/2/2024 - Loam and seed have been applied to the streambank at Station 215+00. Stabilization is required at Stations 215+00 to 217+00. 12/6/2024 - Observation remains. See previous update. 12/12/2024 - Observation remains. Rill erosion was observed within the loam applied to this area from Station 215+00 to 216+00. 12/20/2024 - Observation remains. Loam has begun to erode, resulting in a discharge to the stream at Station 216+50. 12/26/2024 - Observation remains. No further discharge was observed in this location.                                                                                                                                                                                                                                                                                                                                                                                                                                                                                                                                                                                                                                                                                                                                                                                                                                                                                                                                                                                                                                                                                                                                                |
| 53   | Stone was observed requiring removal from<br>the swale on the east side of the trail at<br>Station 172+00 to 173+00<br>Priority: High | 7/29/2024        | 8/6/2024            | Remove stone from the swale.                                     | 8/5/2024 - Observation remains. 8/7/2024 - Observation remains. 8/12/2024 - Observation remains. Material was observed to have migrated within the swale to Station 173+50. 8/16/2024 - Stone is still present within the swale. 8/20/2024 - Observation remains. Crushed stone has migrated further down the swale to Station 171+50. 8/27/2024 - Observation remains. Stone is still present within the swale. 9/3/2024 - Observation remains. Stone is still present within the swale. 9/16/2024 - Observation remains. The contractor indicated that the stone within the swale would be hand removed. 9/23/2024 - Observation remains. 9/27/2024 - Observation remains. It appears as though some stone has migrated further south down the swale. 10/4/2024 - Observation remains. Stone is still present within the swale. 10/8/2024 - Observation remains. 10/15/2024 - Observation remains. Stone is covered with vegetation in some areas. 10/22/2024 - Observation remains. Stone is covered with vegetation in some areas. 10/22/2024 - Observation remains. 11/12/2024 - Observation remains. 11/12/2024 - Observation remains. 11/12/2024 - Observation remains. 11/12/2024 - See previous update. 11/12/2024 - See previous update. 11/12/2024 - Observation remains. Stone is still present within the swale and requires removal. Leaf litter is currently covering a majority of the stone. 11/22/2024 - Observation remains. Stone is present within the swale under leaf litter. 12/2/2024 - Observation remains. Stone is present within the swale under the leaf litter. 12/2/2024 - Observation remains. Stone is present within the swale under the leaf litter. |