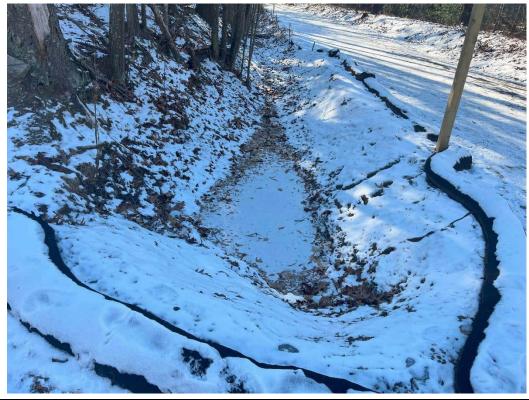

| Item | Location/ Description                                                                                                                 | Observation Date | Resolution Due Date | Recommended Resolution /<br>Resolution Date                      | Comments/Updates                                                                                                                                                                                                                                                                                                                                                                                                                                                                                                                                                                                                                                                                                                                                                                                                                                                                                                                                                                                                                                                                                                                                                                                                                                                                                                                                                                                                                                                                                                                                                                                                                                                                         |
|------|---------------------------------------------------------------------------------------------------------------------------------------|------------------|---------------------|------------------------------------------------------------------|------------------------------------------------------------------------------------------------------------------------------------------------------------------------------------------------------------------------------------------------------------------------------------------------------------------------------------------------------------------------------------------------------------------------------------------------------------------------------------------------------------------------------------------------------------------------------------------------------------------------------------------------------------------------------------------------------------------------------------------------------------------------------------------------------------------------------------------------------------------------------------------------------------------------------------------------------------------------------------------------------------------------------------------------------------------------------------------------------------------------------------------------------------------------------------------------------------------------------------------------------------------------------------------------------------------------------------------------------------------------------------------------------------------------------------------------------------------------------------------------------------------------------------------------------------------------------------------------------------------------------------------------------------------------------------------|
| 62   | Loam and seed was applied to the streambank at Station 216+00 to 217+00 and requires further stabilization Priority: High             | 11/25/2024       | 12/2/2024           | An erosion control blanket should be installed along this slope. | 12/2/2024 - Loam and seed have been applied to the streambank at Station 215+00. Stabilization is required at Stations 215+00 to 217+00. 12/6/2024 - Observation remains. See previous update. 12/12/2024 - Observation remains. Rill erosion was observed within the loam applied to this area from Station 215+00 to 216+00. 12/20/2024 - Observation remains. Loam has begun to erode, resulting in a discharge to the stream at Station 216+50. 12/26/2024 - Observation remains. No further discharge was observed in this location.                                                                                                                                                                                                                                                                                                                                                                                                                                                                                                                                                                                                                                                                                                                                                                                                                                                                                                                                                                                                                                                                                                                                                |
| 53   | Stone was observed requiring removal from<br>the swale on the east side of the trail at<br>Station 172+00 to 173+00<br>Priority: High | 7/29/2024        | 8/6/2024            | Remove stone from the swale.                                     | 8/5/2024 - Observation remains. 8/7/2024 - Observation remains. 8/12/2024 - Observation remains. Material was observed to have migrated within the swale to Station 173+50. 8/16/2024 - Stone is still present within the swale. 8/20/2024 - Observation remains. Crushed stone has migrated further down the swale to Station 171+50. 8/27/2024 - Observation remains. Stone is still present within the swale. 9/3/2024 - Observation remains. Stone is still present within the swale. 9/16/2024 - Observation remains. The contractor indicated that the stone within the swale would be hand removed. 9/23/2024 - Observation remains. 9/27/2024 - Observation remains. It appears as though some stone has migrated further south down the swale. 10/4/2024 - Observation remains. Stone is still present within the swale. 10/8/2024 - Observation remains. 10/15/2024 - Observation remains. Stone is covered with vegetation in some areas. 10/22/2024 - Observation remains. Stone is covered with vegetation in some areas. 10/22/2024 - Observation remains. 11/12/2024 - Observation remains. 11/12/2024 - Observation remains. 11/12/2024 - Observation remains. 11/12/2024 - See previous update. 11/12/2024 - See previous update. 11/12/2024 - Observation remains. Stone is still present within the swale and requires removal. Leaf litter is currently covering a majority of the stone. 11/22/2024 - Observation remains. Stone is present within the swale under leaf litter. 12/2/2024 - Observation remains. Stone is present within the swale under the leaf litter. 12/2/2024 - Observation remains. Stone is present within the swale under the leaf litter. |