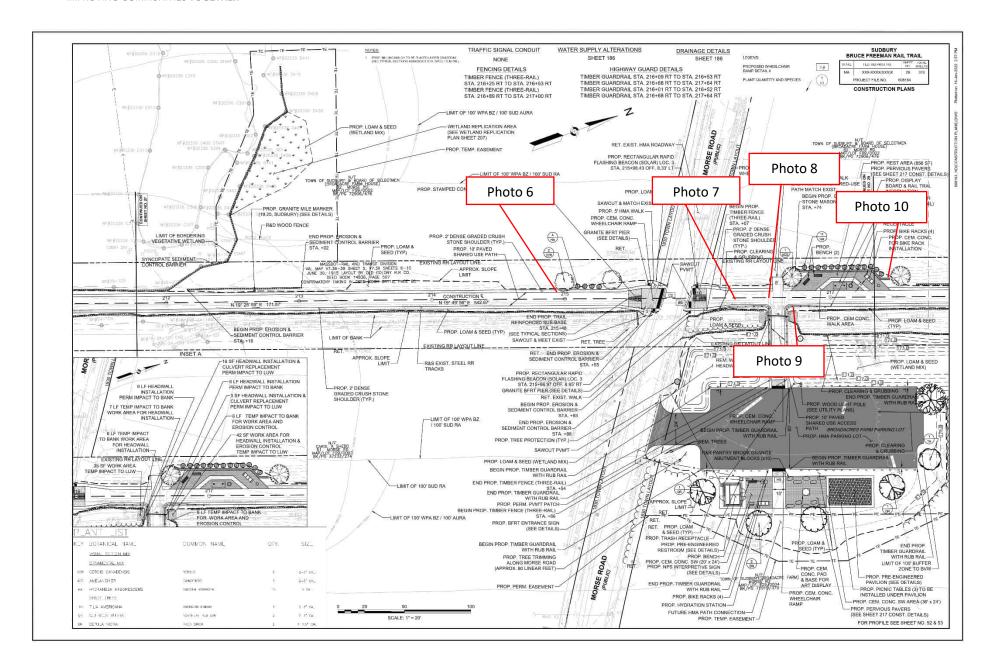

| 47 | Slope stabilization required due to condition of compost filter tubes at Station 265+50 and 273+00 Priority: High | 6/7/2024 | 6/14/2024 | Stabilize the slope with the approved seed mixture and provide interim stabilization such as straw mulch. | 6/14/2024 - Observation remains. 6/17/2024 - Observation remains. 6/24/2024 - Observation remains. 6/24/2024 - Observation remains. 6/27/2024 - Observation remains. 7/8/2024 - Observation remains. 7/8/2024 - This area could not be assessed due to paving operations ongoing during the inspection. 7/29/2024 - Observation remains. 8/5/2024 - Observation remains. 8/5/2024 - Observation remains. 8/5/2024 - Observation remains. 8/16/2024 - Observation remains. 8/20/2024 - Observation remains. 9/20/2024 - Observation remains. 9/3/2024 - Observation remains. 9/23/2024 - Observation remains. 9/23/2024 - Observation remains. 9/23/2024 - Observation remains. Hydroseed has not been applied to this area. 10/4/2024 - Observation remains. Negermination has been observed. 10/15/2024 - Observation remains. No germination has been observed. 10/15/2024 - Observation remains. No germination has been observed. 10/15/2024 - Observation remains. See previous update. 11/19/2024 - Observation remains. 12/2/2024 - Observation remains. 12/2/2024 - Observation remains. 12/2/2024 - Observation remains. |
|----|-------------------------------------------------------------------------------------------------------------------|----------|-----------|-----------------------------------------------------------------------------------------------------------|---------------------------------------------------------------------------------------------------------------------------------------------------------------------------------------------------------------------------------------------------------------------------------------------------------------------------------------------------------------------------------------------------------------------------------------------------------------------------------------------------------------------------------------------------------------------------------------------------------------------------------------------------------------------------------------------------------------------------------------------------------------------------------------------------------------------------------------------------------------------------------------------------------------------------------------------------------------------------------------------------------------------------------------------------------------------------------------------------------------------------------------------------------------------------------------------------------------------------------------------------------------------------------------------------------------------------------------------------------------------------------------------------------------------------------------------------------------------------------------------------------------------------------------------------------------------------------------------------------------------------------------------------------------------------------------------------------------------------------------------------------------------------------------------------------------------------------------------------------------------------------------------------------------------------------------------------------------------------------------------------------------------------------------------|
|----|-------------------------------------------------------------------------------------------------------------------|----------|-----------|-----------------------------------------------------------------------------------------------------------|---------------------------------------------------------------------------------------------------------------------------------------------------------------------------------------------------------------------------------------------------------------------------------------------------------------------------------------------------------------------------------------------------------------------------------------------------------------------------------------------------------------------------------------------------------------------------------------------------------------------------------------------------------------------------------------------------------------------------------------------------------------------------------------------------------------------------------------------------------------------------------------------------------------------------------------------------------------------------------------------------------------------------------------------------------------------------------------------------------------------------------------------------------------------------------------------------------------------------------------------------------------------------------------------------------------------------------------------------------------------------------------------------------------------------------------------------------------------------------------------------------------------------------------------------------------------------------------------------------------------------------------------------------------------------------------------------------------------------------------------------------------------------------------------------------------------------------------------------------------------------------------------------------------------------------------------------------------------------------------------------------------------------------------------|

|    |                                            |           |          |                                        | 5/31/2024 - Observation remains.                                                                                                                                                                                                        |
|----|--------------------------------------------|-----------|----------|----------------------------------------|-----------------------------------------------------------------------------------------------------------------------------------------------------------------------------------------------------------------------------------------|
|    |                                            |           |          |                                        | 6/7/2024 - Observation remains.                                                                                                                                                                                                         |
|    |                                            |           |          |                                        | 6/14/2024 - Observation remains.                                                                                                                                                                                                        |
|    |                                            |           |          |                                        | 6/17/2024 - Observation remains.                                                                                                                                                                                                        |
|    |                                            |           |          |                                        | 6/24/2024 - Observation remains.                                                                                                                                                                                                        |
|    |                                            |           |          |                                        | 6/27/2024 - Rills were raked, loam was added, and hydroseed was applied.                                                                                                                                                                |
|    |                                            |           |          |                                        | 7/8/2024- Observation remains. Grass was observed to be germinating at this location. Comment will remain open                                                                                                                          |
|    |                                            |           |          |                                        | until stabilization is complete. 7/8/2024 - See previous update.                                                                                                                                                                        |
|    |                                            |           |          |                                        | 7/15/2024 - Additional hydroseed is required due to washouts.                                                                                                                                                                           |
|    |                                            |           |          |                                        | 7/22/2024 - Additional hydroseed is required due to washouts.                                                                                                                                                                           |
|    |                                            |           |          |                                        | 7/29/2024 - Observation remains.                                                                                                                                                                                                        |
|    |                                            |           |          |                                        | 8/5/2024 - Observation remains.                                                                                                                                                                                                         |
|    |                                            |           |          |                                        | 8/7/2024 - Regrowth of vegetation has been observed in this area. This item will remain open until the area is fully                                                                                                                    |
|    |                                            |           |          |                                        | stabilized.                                                                                                                                                                                                                             |
|    |                                            |           |          |                                        | 8/12/2024 - Observation remains. Regrowth has stabilized a portion of this hill; however, reseeding and additional                                                                                                                      |
|    |                                            |           |          |                                        | temporary stabilized measures are recommended on the section that is currently unvegetated.                                                                                                                                             |
|    |                                            |           |          |                                        | 8/16/2024 - Observation remains.                                                                                                                                                                                                        |
|    |                                            |           |          |                                        | 8/20/2024 - Application of the approved seed mixture is required at this location.                                                                                                                                                      |
|    |                                            |           |          |                                        | 8/27/2024 - Observation remains.                                                                                                                                                                                                        |
|    | Sediment is eroding downhill from behind   |           |          |                                        | 9/3/2024 - Vegetation that is present in this location generally consists of lady's thumb smartweed ( <i>Persicaria maculosa</i> ), a non-native species. Removal of non-native species and application of the approved seed mixture is |
| 34 | the cemented stone masonry wall at Station | 5/28/2024 | 6/4/2024 | soils along the slope with straw, jute | required at this location.                                                                                                                                                                                                              |
| 5. | 217+45                                     | 3,20,202  | 9,1,202  |                                        | 9/10/2024 - Observation remains. See previous update.                                                                                                                                                                                   |
|    | Priority: Low                              |           |          | <u>.</u>                               | 9/16/2024 - Observation remains. See update from 9/3/2024.                                                                                                                                                                              |
|    |                                            |           |          |                                        | 9/23/2024 - Observation remains. See update from 9/3/2024.                                                                                                                                                                              |
|    |                                            |           |          |                                        | 9/27/2024 - Observation remains.                                                                                                                                                                                                        |
|    |                                            |           |          |                                        | 10/4/2024 - Observation remains. See update from 9/3/2024.                                                                                                                                                                              |
|    |                                            |           |          |                                        | 10/8/2024 - Observation remains. See update from 9/3/2024.                                                                                                                                                                              |
|    |                                            |           |          |                                        | 10/15/2024 - Observation remains. See update from 9/3/2024.                                                                                                                                                                             |
|    |                                            |           |          |                                        | 10/22/2024 - Observation remains. See update from 9/3/2024.                                                                                                                                                                             |
|    |                                            |           |          |                                        | 10/29/2024 - Observation remains. No additional seed has been applied to this location and the slope is generally                                                                                                                       |
|    |                                            |           |          |                                        | vegetated by non-native species. See update from 9/3/2024.  11/5/2024 - Observation remains. Erosion control and seed has been applied to part of this slope, no germination has                                                        |
|    |                                            |           |          |                                        | been observed.                                                                                                                                                                                                                          |
|    |                                            |           |          |                                        | 11/12/2024 - Observation remains. No germination has been observed in this location.                                                                                                                                                    |
|    |                                            |           |          |                                        | 11/19/2024 - Observation remains.                                                                                                                                                                                                       |
|    |                                            |           |          |                                        | 11/22/2024 - Observation remains. No germination has been observed in this location.                                                                                                                                                    |
|    |                                            |           |          |                                        | 11/25/2024 - Observation remains. No germination has been observed in this location.                                                                                                                                                    |
|    |                                            |           |          |                                        | 12/2/2024 - Observation remains. No germination has been observed in this location.                                                                                                                                                     |
|    |                                            |           |          |                                        | 12/6/2024 - Observation remains. No germination has been observed in this location.                                                                                                                                                     |
|    |                                            |           |          |                                        | 12/12/2024 -Observation remains. Some germination has been observed within this location. Observation will remain                                                                                                                       |
|    |                                            |           |          |                                        | open until stabilization is complete.                                                                                                                                                                                                   |
|    |                                            |           |          |                                        | 12/20/2024 - Observation remains. See previous update.                                                                                                                                                                                  |
|    |                                            |           |          |                                        | 12/26/2024 - Observation remains. See update from 12/12/2024.                                                                                                                                                                           |
|    |                                            |           |          |                                        |                                                                                                                                                                                                                                         |