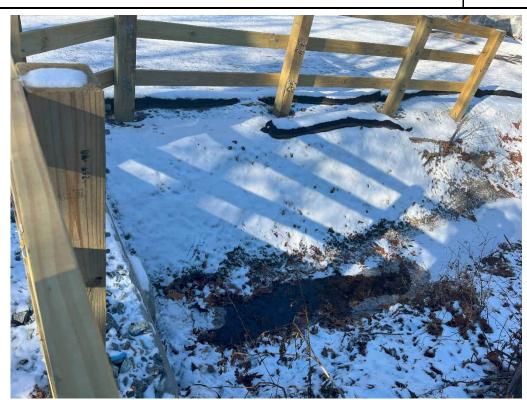

| Item | Location/ Description                                                                                                                 | Observation Date | Resolution Due Date | Recommended Resolution /<br>Resolution Date                      | Comments/Updates                                                                                                                                                                                                                                                                                                                                                                                                                                                                                                                                                                                                                                                                                                                                                                                                                                                                                                                                                                                                                                                                                                                                                                                                                                                                                                                                                                                                                                                                                                                                                                                                                                                                         |
|------|---------------------------------------------------------------------------------------------------------------------------------------|------------------|---------------------|------------------------------------------------------------------|------------------------------------------------------------------------------------------------------------------------------------------------------------------------------------------------------------------------------------------------------------------------------------------------------------------------------------------------------------------------------------------------------------------------------------------------------------------------------------------------------------------------------------------------------------------------------------------------------------------------------------------------------------------------------------------------------------------------------------------------------------------------------------------------------------------------------------------------------------------------------------------------------------------------------------------------------------------------------------------------------------------------------------------------------------------------------------------------------------------------------------------------------------------------------------------------------------------------------------------------------------------------------------------------------------------------------------------------------------------------------------------------------------------------------------------------------------------------------------------------------------------------------------------------------------------------------------------------------------------------------------------------------------------------------------------|
| 62   | Loam and seed was applied to the streambank at Station 216+00 to 217+00 and requires further stabilization Priority: High             | 11/25/2024       | 12/2/2024           | An erosion control blanket should be installed along this slope. | 12/2/2024 - Loam and seed have been applied to the streambank at Station 215+00. Stabilization is required at Stations 215+00 to 217+00. 12/6/2024 - Observation remains. See previous update. 12/12/2024 - Observation remains. Rill erosion was observed within the loam applied to this area from Station 215+00 to 216+00. 12/20/2024 - Observation remains. Loam has begun to erode, resulting in a discharge to the stream at Station 216+50. 12/26/2024 - Observation remains. No further discharge was observed in this location.                                                                                                                                                                                                                                                                                                                                                                                                                                                                                                                                                                                                                                                                                                                                                                                                                                                                                                                                                                                                                                                                                                                                                |
| 53   | Stone was observed requiring removal from<br>the swale on the east side of the trail at<br>Station 172+00 to 173+00<br>Priority: High | 7/29/2024        | 8/6/2024            | Remove stone from the swale.                                     | 8/5/2024 - Observation remains. 8/7/2024 - Observation remains. 8/12/2024 - Observation remains. Material was observed to have migrated within the swale to Station 173+50. 8/16/2024 - Stone is still present within the swale. 8/20/2024 - Observation remains. Crushed stone has migrated further down the swale to Station 171+50. 8/27/2024 - Observation remains. Stone is still present within the swale. 9/3/2024 - Observation remains. Stone is still present within the swale. 9/16/2024 - Observation remains. The contractor indicated that the stone within the swale would be hand removed. 9/23/2024 - Observation remains. 9/27/2024 - Observation remains. It appears as though some stone has migrated further south down the swale. 10/4/2024 - Observation remains. Stone is still present within the swale. 10/8/2024 - Observation remains. 10/15/2024 - Observation remains. Stone is covered with vegetation in some areas. 10/22/2024 - Observation remains. Stone is covered with vegetation in some areas. 10/22/2024 - Observation remains. 11/12/2024 - Observation remains. 11/12/2024 - Observation remains. 11/12/2024 - Observation remains. 11/12/2024 - See previous update. 11/12/2024 - See previous update. 11/12/2024 - Observation remains. Stone is still present within the swale and requires removal. Leaf litter is currently covering a majority of the stone. 11/22/2024 - Observation remains. Stone is present within the swale under leaf litter. 12/2/2024 - Observation remains. Stone is present within the swale under the leaf litter. 12/2/2024 - Observation remains. Stone is present within the swale under the leaf litter. |