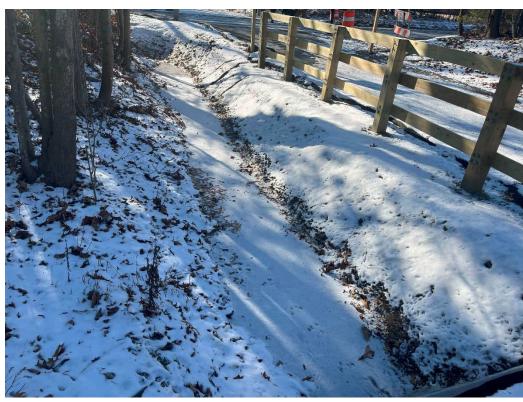

| Item | Location/ Description                                                                                                                 | Observation Date | Resolution Due Date | Recommended Resolution /<br>Resolution Date                      | Comments/Updates                                                                                                                                                                                                                                                                                                                                                                                                                                                                                                                                                                                                                                                                                                                                                                                                                                                                                                                                                                                                                                                                                                                                                                                                                                                                                                                                                                                                                                                                                                                                                                                                                                                                         |
|------|---------------------------------------------------------------------------------------------------------------------------------------|------------------|---------------------|------------------------------------------------------------------|------------------------------------------------------------------------------------------------------------------------------------------------------------------------------------------------------------------------------------------------------------------------------------------------------------------------------------------------------------------------------------------------------------------------------------------------------------------------------------------------------------------------------------------------------------------------------------------------------------------------------------------------------------------------------------------------------------------------------------------------------------------------------------------------------------------------------------------------------------------------------------------------------------------------------------------------------------------------------------------------------------------------------------------------------------------------------------------------------------------------------------------------------------------------------------------------------------------------------------------------------------------------------------------------------------------------------------------------------------------------------------------------------------------------------------------------------------------------------------------------------------------------------------------------------------------------------------------------------------------------------------------------------------------------------------------|
| 62   | Loam and seed was applied to the streambank at Station 216+00 to 217+00 and requires further stabilization Priority: High             | 11/25/2024       | 12/2/2024           | An erosion control blanket should be installed along this slope. | 12/2/2024 - Loam and seed have been applied to the streambank at Station 215+00. Stabilization is required at Stations 215+00 to 217+00. 12/6/2024 - Observation remains. See previous update. 12/12/2024 - Observation remains. Rill erosion was observed within the loam applied to this area from Station 215+00 to 216+00. 12/20/2024 - Observation remains. Loam has begun to erode, resulting in a discharge to the stream at Station 216+50. 12/26/2024 - Observation remains. No further discharge was observed in this location.                                                                                                                                                                                                                                                                                                                                                                                                                                                                                                                                                                                                                                                                                                                                                                                                                                                                                                                                                                                                                                                                                                                                                |
| 53   | Stone was observed requiring removal from<br>the swale on the east side of the trail at<br>Station 172+00 to 173+00<br>Priority: High | 7/29/2024        | 8/6/2024            | Remove stone from the swale.                                     | 8/5/2024 - Observation remains. 8/7/2024 - Observation remains. 8/12/2024 - Observation remains. Material was observed to have migrated within the swale to Station 173+50. 8/16/2024 - Stone is still present within the swale. 8/20/2024 - Observation remains. Crushed stone has migrated further down the swale to Station 171+50. 8/27/2024 - Observation remains. Stone is still present within the swale. 9/3/2024 - Observation remains. Stone is still present within the swale. 9/16/2024 - Observation remains. The contractor indicated that the stone within the swale would be hand removed. 9/23/2024 - Observation remains. 9/27/2024 - Observation remains. It appears as though some stone has migrated further south down the swale. 10/4/2024 - Observation remains. Stone is still present within the swale. 10/8/2024 - Observation remains. 10/15/2024 - Observation remains. Stone is covered with vegetation in some areas. 10/22/2024 - Observation remains. Stone is covered with vegetation in some areas. 10/22/2024 - Observation remains. 11/12/2024 - Observation remains. 11/12/2024 - Observation remains. 11/12/2024 - Observation remains. 11/12/2024 - See previous update. 11/12/2024 - See previous update. 11/12/2024 - Observation remains. Stone is still present within the swale and requires removal. Leaf litter is currently covering a majority of the stone. 11/22/2024 - Observation remains. Stone is present within the swale under leaf litter. 12/2/2024 - Observation remains. Stone is present within the swale under the leaf litter. 12/2/2024 - Observation remains. Stone is present within the swale under the leaf litter. |