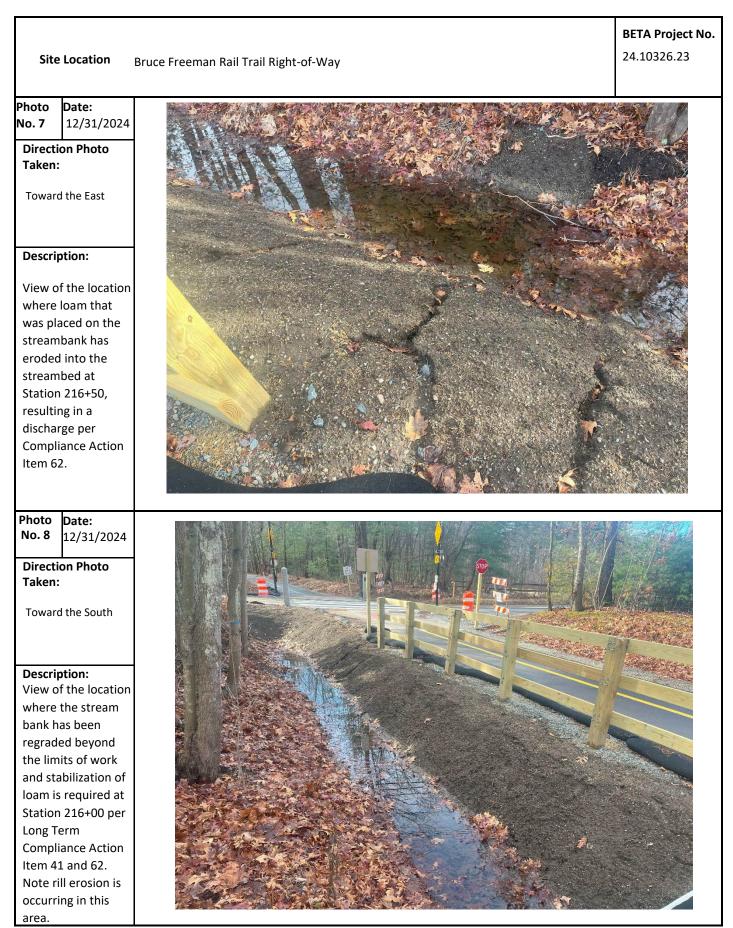

| Item | Location/ Description                                                                                                                     | Observation Date | Resolution Due Date | Recommended Resolution /<br>Resolution Date                      | Comments/Updates                                                                                                                                                                                                                                                                                                                                                                                                                                                                                                                                                                                                                                                                                                                                                                                                                                                                                                                                                                                                                                                                                                                                                                                                                                                                                                                                                                                                                                                                                                                                                                                                                                                                                                                                                                                                                                                                                                                                                                                                                                                                                                                        |
|------|-------------------------------------------------------------------------------------------------------------------------------------------|------------------|---------------------|------------------------------------------------------------------|-----------------------------------------------------------------------------------------------------------------------------------------------------------------------------------------------------------------------------------------------------------------------------------------------------------------------------------------------------------------------------------------------------------------------------------------------------------------------------------------------------------------------------------------------------------------------------------------------------------------------------------------------------------------------------------------------------------------------------------------------------------------------------------------------------------------------------------------------------------------------------------------------------------------------------------------------------------------------------------------------------------------------------------------------------------------------------------------------------------------------------------------------------------------------------------------------------------------------------------------------------------------------------------------------------------------------------------------------------------------------------------------------------------------------------------------------------------------------------------------------------------------------------------------------------------------------------------------------------------------------------------------------------------------------------------------------------------------------------------------------------------------------------------------------------------------------------------------------------------------------------------------------------------------------------------------------------------------------------------------------------------------------------------------------------------------------------------------------------------------------------------------|
| 62   | Loam and seed was applied to the<br>streambank at Station 216+00 to 217+00 and<br>requires further stabilization<br><b>Priority: High</b> | 11/25/2024       | 12/2/2024           | An erosion control blanket should be installed along this slope. | 12/2/2024 - Loam and seed have been applied to the streambank at Station 215+00. Stabilization is required at<br>Stations 215+00 to 217+00.<br>12/6/2024 - Observation remains. See previous update.<br>12/12/2024 - Observation remains. Rill erosion was observed within the loam applied to this area from Station 215+00<br>to 216+00.<br>12/20/2024 - Observation remains. Loam has begun to erode, resulting in a discharge to the stream at Station<br>216+50.<br>12/2024 - Observation remains. No further discharge was observed in this location.<br>12/31/2024 - Observation remains. Additional loam has eroded resulting in a discharge to the stream at Station<br>216+50.                                                                                                                                                                                                                                                                                                                                                                                                                                                                                                                                                                                                                                                                                                                                                                                                                                                                                                                                                                                                                                                                                                                                                                                                                                                                                                                                                                                                                                                |
| 53   | Stone was observed requiring removal from<br>the swale on the east side of the trail at<br>Station 172+00 to 173+00<br>Priority: High     | 7/29/2024        | 8/6/2024            | Remove stone from the swale.                                     | <ul> <li>8/5/2024 - Observation remains.</li> <li>8/1/2024 - Observation remains. Material was observed to have migrated within the swale to Station 173+50.</li> <li>8/16/2024 - Observation remains. Crushed stone has migrated further down the swale to Station 171+50.</li> <li>8/27/2024 - Observation remains. Stone is still present within the swale.</li> <li>9/3/2024 - Observation remains. Stone is still present within the swale.</li> <li>9/16/2024 - Observation remains. The contractor indicated that the stone within the swale would be hand removed.</li> <li>9/27/2024 - Observation remains. The contractor indicated that the stone within the swale would be hand removed.</li> <li>9/27/2024 - Observation remains. The contractor indicated that the stone within the swale would be hand removed.</li> <li>9/27/2024 - Observation remains. Stone is still present within the swale.</li> <li>10/4/2024 - Observation remains. Stone is to be some stone has migrated further south down the swale.</li> <li>10/4/2024 - Observation remains. Stone is covered with vegetation in some areas.</li> <li>10/2/2024 - Observation remains.</li> <li>10/12/2024 - Observation remains. Stone is covered with vegetation in some areas.</li> <li>10/2/2024 - Observation remains.</li> <li>11/12/2024 - Observation remains. Stone is still present within the swale and requires removal. Leaf litter is currently covering a majority of the stone.</li> <li>11/2/2024 - Observation remains. Stone is still present within the swale under the leaf litter.</li> <li>12/6/2024 - Observation remains. Stone is present within the swale under the leaf litter.</li> <li>12/6/2024 - Observation remains. Stone is present within the swale</li></ul> |