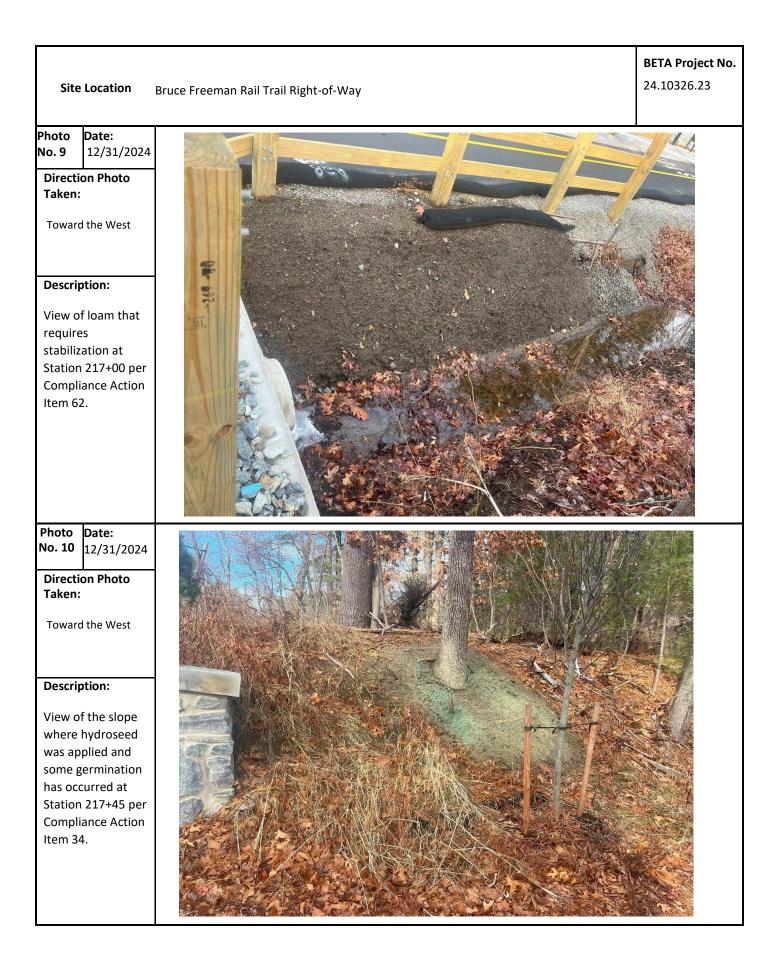

| Item | Location/ Description                                                                                                                     | Observation Date | Resolution Due Date | Recommended Resolution /<br>Resolution Date                      | Comments/Updates                                                                                                                                                                                                                                                                                                                                                                                                                                                                                                                                                                                                                                                                                                                                                                                                                                                                                                                                                                                                                                                                                                                                                                                                                                                                                                                                                                                                                                                                                                                                                                                                                                                                                                                                                                                                                                                                                                                                                                                                                                                                                                                        |
|------|-------------------------------------------------------------------------------------------------------------------------------------------|------------------|---------------------|------------------------------------------------------------------|-----------------------------------------------------------------------------------------------------------------------------------------------------------------------------------------------------------------------------------------------------------------------------------------------------------------------------------------------------------------------------------------------------------------------------------------------------------------------------------------------------------------------------------------------------------------------------------------------------------------------------------------------------------------------------------------------------------------------------------------------------------------------------------------------------------------------------------------------------------------------------------------------------------------------------------------------------------------------------------------------------------------------------------------------------------------------------------------------------------------------------------------------------------------------------------------------------------------------------------------------------------------------------------------------------------------------------------------------------------------------------------------------------------------------------------------------------------------------------------------------------------------------------------------------------------------------------------------------------------------------------------------------------------------------------------------------------------------------------------------------------------------------------------------------------------------------------------------------------------------------------------------------------------------------------------------------------------------------------------------------------------------------------------------------------------------------------------------------------------------------------------------|
| 62   | Loam and seed was applied to the<br>streambank at Station 216+00 to 217+00 and<br>requires further stabilization<br><b>Priority: High</b> | 11/25/2024       | 12/2/2024           | An erosion control blanket should be installed along this slope. | 12/2/2024 - Loam and seed have been applied to the streambank at Station 215+00. Stabilization is required at<br>Stations 215+00 to 217+00.<br>12/6/2024 - Observation remains. See previous update.<br>12/12/2024 - Observation remains. Rill erosion was observed within the loam applied to this area from Station 215+00<br>to 216+00.<br>12/20/2024 - Observation remains. Loam has begun to erode, resulting in a discharge to the stream at Station<br>216+50.<br>12/2024 - Observation remains. No further discharge was observed in this location.<br>12/31/2024 - Observation remains. Additional loam has eroded resulting in a discharge to the stream at Station<br>216+50.                                                                                                                                                                                                                                                                                                                                                                                                                                                                                                                                                                                                                                                                                                                                                                                                                                                                                                                                                                                                                                                                                                                                                                                                                                                                                                                                                                                                                                                |
| 53   | Stone was observed requiring removal from<br>the swale on the east side of the trail at<br>Station 172+00 to 173+00<br>Priority: High     | 7/29/2024        | 8/6/2024            | Remove stone from the swale.                                     | <ul> <li>8/5/2024 - Observation remains.</li> <li>8/1/2024 - Observation remains. Material was observed to have migrated within the swale to Station 173+50.</li> <li>8/16/2024 - Observation remains. Crushed stone has migrated further down the swale to Station 171+50.</li> <li>8/27/2024 - Observation remains. Stone is still present within the swale.</li> <li>9/3/2024 - Observation remains. Stone is still present within the swale.</li> <li>9/16/2024 - Observation remains. The contractor indicated that the stone within the swale would be hand removed.</li> <li>9/27/2024 - Observation remains. The contractor indicated that the stone within the swale would be hand removed.</li> <li>9/27/2024 - Observation remains. The contractor indicated that the stone within the swale would be hand removed.</li> <li>9/27/2024 - Observation remains. Stone is still present within the swale.</li> <li>10/4/2024 - Observation remains. Stone is to be some stone has migrated further south down the swale.</li> <li>10/4/2024 - Observation remains. Stone is covered with vegetation in some areas.</li> <li>10/2/2024 - Observation remains.</li> <li>10/12/2024 - Observation remains. Stone is covered with vegetation in some areas.</li> <li>10/2/2024 - Observation remains.</li> <li>11/12/2024 - Observation remains. Stone is still present within the swale and requires removal. Leaf litter is currently covering a majority of the stone.</li> <li>11/2/2024 - Observation remains. Stone is still present within the swale under the leaf litter.</li> <li>12/6/2024 - Observation remains. Stone is present within the swale under the leaf litter.</li> <li>12/6/2024 - Observation remains. Stone is present within the swale</li></ul> |