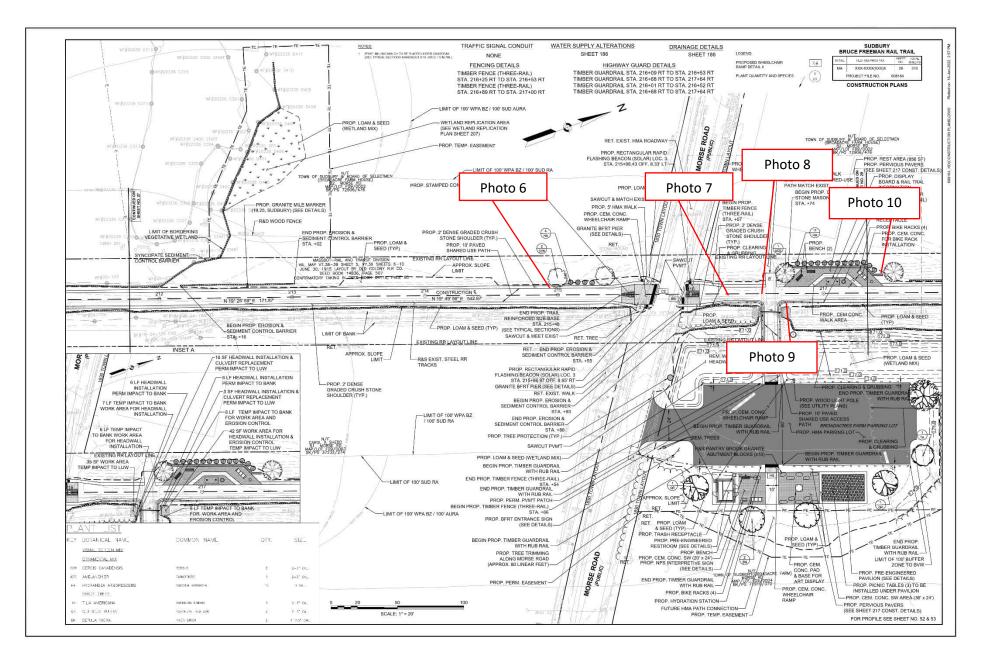

| Item | Location/ Description                                                                                                                     | Observation Date | Resolution Due Date | Recommended Resolution /<br>Resolution Date                      | Comments/Updates                                                                                                                                                                                                                                                                                                                                                                                                                                                                                                                                                                                                                                                                                                                                                                                                                                                                                                                                                                                                                                                                                                                                                                                                                                                                                                                                                                                                                                                                                                                                                                                                                                                                                                                                                                                                                                                                                                                                                                                                                                                                                                                        |
|------|-------------------------------------------------------------------------------------------------------------------------------------------|------------------|---------------------|------------------------------------------------------------------|-----------------------------------------------------------------------------------------------------------------------------------------------------------------------------------------------------------------------------------------------------------------------------------------------------------------------------------------------------------------------------------------------------------------------------------------------------------------------------------------------------------------------------------------------------------------------------------------------------------------------------------------------------------------------------------------------------------------------------------------------------------------------------------------------------------------------------------------------------------------------------------------------------------------------------------------------------------------------------------------------------------------------------------------------------------------------------------------------------------------------------------------------------------------------------------------------------------------------------------------------------------------------------------------------------------------------------------------------------------------------------------------------------------------------------------------------------------------------------------------------------------------------------------------------------------------------------------------------------------------------------------------------------------------------------------------------------------------------------------------------------------------------------------------------------------------------------------------------------------------------------------------------------------------------------------------------------------------------------------------------------------------------------------------------------------------------------------------------------------------------------------------|
| 62   | Loam and seed was applied to the<br>streambank at Station 216+00 to 217+00 and<br>requires further stabilization<br><b>Priority: High</b> | 11/25/2024       | 12/2/2024           | An erosion control blanket should be installed along this slope. | 12/2/2024 - Loam and seed have been applied to the streambank at Station 215+00. Stabilization is required at<br>Stations 215+00 to 217+00.<br>12/6/2024 - Observation remains. See previous update.<br>12/12/2024 - Observation remains. Rill erosion was observed within the loam applied to this area from Station 215+00<br>to 216+00.<br>12/20/2024 - Observation remains. Loam has begun to erode, resulting in a discharge to the stream at Station<br>216+50.<br>12/2024 - Observation remains. No further discharge was observed in this location.<br>12/31/2024 - Observation remains. Additional loam has eroded resulting in a discharge to the stream at Station<br>216+50.                                                                                                                                                                                                                                                                                                                                                                                                                                                                                                                                                                                                                                                                                                                                                                                                                                                                                                                                                                                                                                                                                                                                                                                                                                                                                                                                                                                                                                                |
| 53   | Stone was observed requiring removal from<br>the swale on the east side of the trail at<br>Station 172+00 to 173+00<br>Priority: High     | 7/29/2024        | 8/6/2024            | Remove stone from the swale.                                     | <ul> <li>8/5/2024 - Observation remains.</li> <li>8/1/2024 - Observation remains. Material was observed to have migrated within the swale to Station 173+50.</li> <li>8/16/2024 - Observation remains. Crushed stone has migrated further down the swale to Station 171+50.</li> <li>8/27/2024 - Observation remains. Stone is still present within the swale.</li> <li>9/3/2024 - Observation remains. Stone is still present within the swale.</li> <li>9/16/2024 - Observation remains. The contractor indicated that the stone within the swale would be hand removed.</li> <li>9/27/2024 - Observation remains. The contractor indicated that the stone within the swale would be hand removed.</li> <li>9/27/2024 - Observation remains. The contractor indicated that the stone within the swale would be hand removed.</li> <li>9/27/2024 - Observation remains. Stone is still present within the swale.</li> <li>10/4/2024 - Observation remains. Stone is to be some stone has migrated further south down the swale.</li> <li>10/4/2024 - Observation remains. Stone is covered with vegetation in some areas.</li> <li>10/2/2024 - Observation remains.</li> <li>10/12/2024 - Observation remains. Stone is covered with vegetation in some areas.</li> <li>10/2/2024 - Observation remains.</li> <li>11/12/2024 - Observation remains. Stone is still present within the swale and requires removal. Leaf litter is currently covering a majority of the stone.</li> <li>11/2/2024 - Observation remains. Stone is still present within the swale under the leaf litter.</li> <li>12/6/2024 - Observation remains. Stone is present within the swale under the leaf litter.</li> <li>12/6/2024 - Observation remains. Stone is present within the swale</li></ul> |