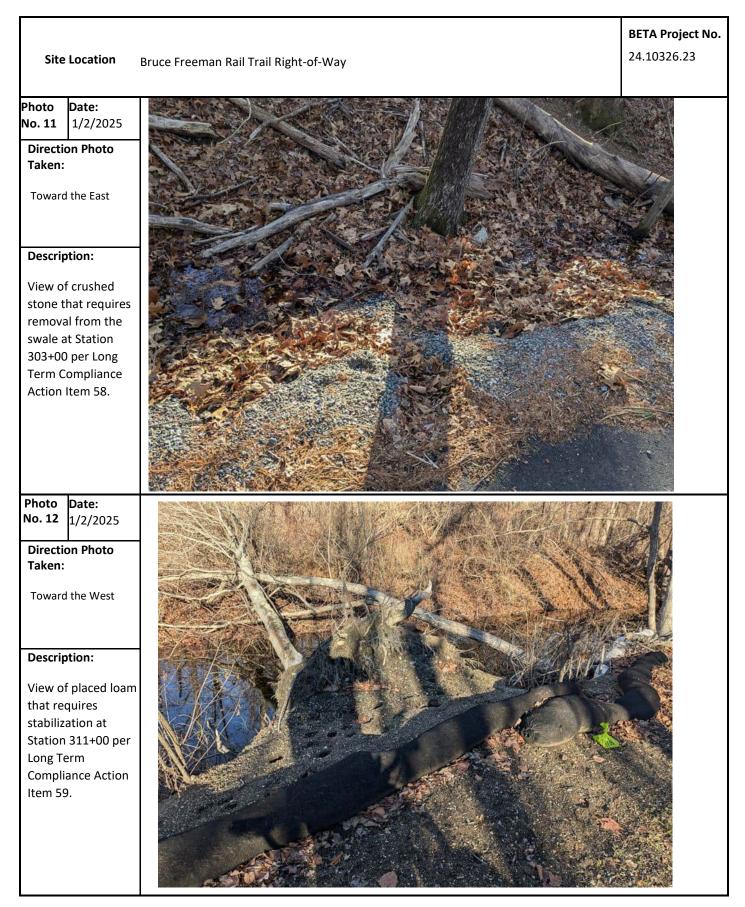

| Item | Location/ Description                                                                                                                        | Observation Date | Resolution Due Date | Recommended Resolution /<br>Resolution Date                      | Comments/Updates                                                                                                                                                                                                                                                                                                                                                                                                                                                                                                                                                                                                                                                                                                                                                                                                                                                                                                                                                                                                                                                                                                                                                                                                                                                                                                                                                                                                                                                                                                                                                                                                                                                                                                                                                                                                                                                                                                                                                                                                                                                                                                                         |
|------|----------------------------------------------------------------------------------------------------------------------------------------------|------------------|---------------------|------------------------------------------------------------------|------------------------------------------------------------------------------------------------------------------------------------------------------------------------------------------------------------------------------------------------------------------------------------------------------------------------------------------------------------------------------------------------------------------------------------------------------------------------------------------------------------------------------------------------------------------------------------------------------------------------------------------------------------------------------------------------------------------------------------------------------------------------------------------------------------------------------------------------------------------------------------------------------------------------------------------------------------------------------------------------------------------------------------------------------------------------------------------------------------------------------------------------------------------------------------------------------------------------------------------------------------------------------------------------------------------------------------------------------------------------------------------------------------------------------------------------------------------------------------------------------------------------------------------------------------------------------------------------------------------------------------------------------------------------------------------------------------------------------------------------------------------------------------------------------------------------------------------------------------------------------------------------------------------------------------------------------------------------------------------------------------------------------------------------------------------------------------------------------------------------------------------|
| 62   | Loam and seed was applied to the<br>streambank at Station 216+00 to 217+00 and<br>requires further stabilization<br><b>Priority: High</b>    | 11/25/2024       | 12/2/2024           | An erosion control blanket should be installed along this slope. | 12/2/2024 - Loam and seed have been applied to the streambank at Station 215+00. Stabilization is required at<br>Stations 215+00 to 217+00.<br>12/6/2024 - Observation remains. See previous update.<br>12/12/2024 - Observation remains. Rill erosion was observed within the loam applied to this area from Station 215+00<br>to 216+00.<br>12/20/2024 - Observation remains. Loam has begun to erode, resulting in a discharge to the stream at Station<br>216+50.<br>12/26/2024 - Observation remains. No further discharge was observed in this location.<br>12/31/2024 - Observation remains. Additional loam has eroded resulting in a discharge to the stream at Station<br>216+50.<br>12/26/2024 - Observation remains. No further discharge was observed in this location.                                                                                                                                                                                                                                                                                                                                                                                                                                                                                                                                                                                                                                                                                                                                                                                                                                                                                                                                                                                                                                                                                                                                                                                                                                                                                                                                                     |
| 53   | Stone was observed requiring removal from<br>the swale on the east side of the trail at<br>Station 172+00 to 173+00<br><b>Priority: High</b> | 7/29/2024        | 8/6/2024            | Remove stone from the swale.                                     | <ul> <li>8/5/2024 - Observation remains.</li> <li>8/7/2024 - Observation remains. Material was observed to have migrated within the swale to Station 173+50.</li> <li>8/12/2024 - Observation remains. Crushed stone has migrated further down the swale to Station 171+50.</li> <li>8/27/2024 - Observation remains. Stone is still present within the swale.</li> <li>9/2/2024 - Observation remains.</li> <li>9/10/2024 - Observation remains. Stone is still present within the swale.</li> <li>9/16/2024 - Observation remains.</li> <li>9/10/2024 - Observation remains. The contractor indicated that the stone within the swale would be hand removed.</li> <li>9/27/2024 - Observation remains. The contractor indicated that the stone within the swale would be hand removed.</li> <li>9/27/2024 - Observation remains. Stone is still present within the swale.</li> <li>10/4/2024 - Observation remains. Stone is still present within the swale.</li> <li>10/4/2024 - Observation remains. Stone is still present within the swale.</li> <li>10/15/2024 - Observation remains. Stone is covered with vegetation in some areas.</li> <li>10/2/2024 - Observation remains.</li> <li>10/15/2024 - Observation remains.</li> <li>10/15/2024 - Observation remains.</li> <li>11/12/2024 - Observation remains. Stone is still present within the swale and requires removal. Leaf litter is currently covering a majority of the stone.</li> <li>11/25/2024 - Observation remains. Stone is present within the swale under the leaf litter.</li> <li>12/2/2024 - Observation remains. Stone is present within the swale under the leaf litter.</li> <li>12/2/2024 - Observation remains. Stone is present within the swale under the leaf litter.</li> <li>12</li></ul> |