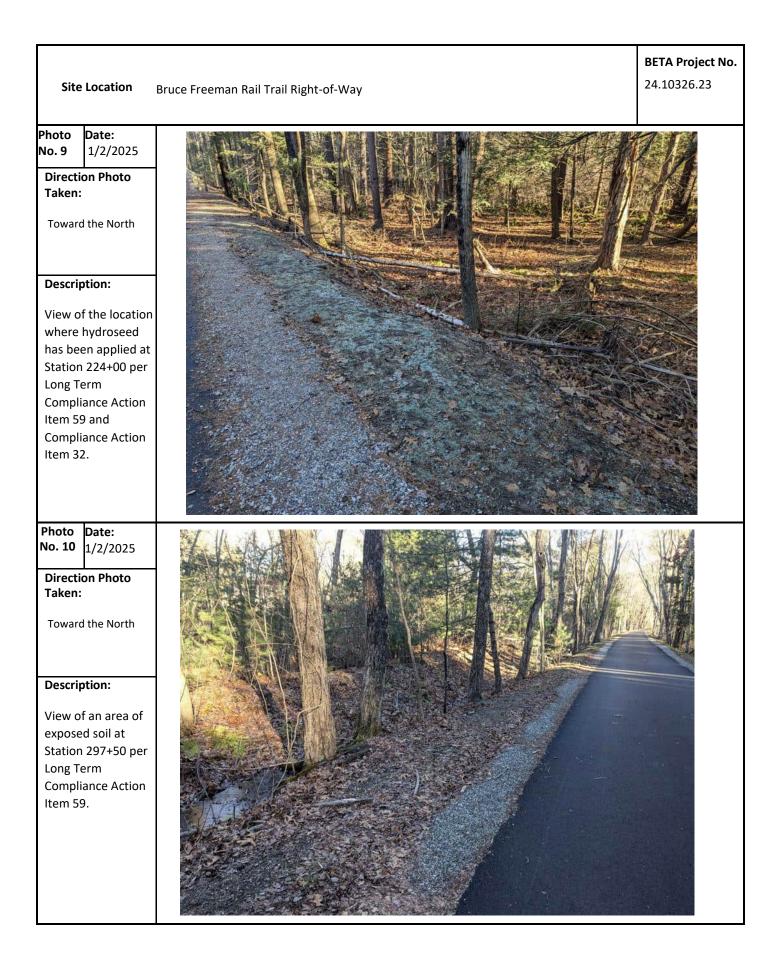

| Item | Location/ Description                                                                                                                        | Observation Date | Resolution Due Date | Recommended Resolution /<br>Resolution Date                      | Comments/Updates                                                                                                                                                                                                                                                                                                                                                                                                                                                                                                                                                                                                                                                                                                                                                                                                                                                                                                                                                                                                                                                                                                                                                                                                                                                                                                                                                                                                                                                                                                                                                                                                                                                                                                                                                                                                                                                                                                                                                                                                                                                                                                                         |
|------|----------------------------------------------------------------------------------------------------------------------------------------------|------------------|---------------------|------------------------------------------------------------------|------------------------------------------------------------------------------------------------------------------------------------------------------------------------------------------------------------------------------------------------------------------------------------------------------------------------------------------------------------------------------------------------------------------------------------------------------------------------------------------------------------------------------------------------------------------------------------------------------------------------------------------------------------------------------------------------------------------------------------------------------------------------------------------------------------------------------------------------------------------------------------------------------------------------------------------------------------------------------------------------------------------------------------------------------------------------------------------------------------------------------------------------------------------------------------------------------------------------------------------------------------------------------------------------------------------------------------------------------------------------------------------------------------------------------------------------------------------------------------------------------------------------------------------------------------------------------------------------------------------------------------------------------------------------------------------------------------------------------------------------------------------------------------------------------------------------------------------------------------------------------------------------------------------------------------------------------------------------------------------------------------------------------------------------------------------------------------------------------------------------------------------|
| 62   | Loam and seed was applied to the<br>streambank at Station 216+00 to 217+00 and<br>requires further stabilization<br><b>Priority: High</b>    | 11/25/2024       | 12/2/2024           | An erosion control blanket should be installed along this slope. | 12/2/2024 - Loam and seed have been applied to the streambank at Station 215+00. Stabilization is required at<br>Stations 215+00 to 217+00.<br>12/6/2024 - Observation remains. See previous update.<br>12/12/2024 - Observation remains. Rill erosion was observed within the loam applied to this area from Station 215+00<br>to 216+00.<br>12/20/2024 - Observation remains. Loam has begun to erode, resulting in a discharge to the stream at Station<br>216+50.<br>12/26/2024 - Observation remains. No further discharge was observed in this location.<br>12/31/2024 - Observation remains. Additional loam has eroded resulting in a discharge to the stream at Station<br>216+50.<br>12/26/2024 - Observation remains. No further discharge was observed in this location.                                                                                                                                                                                                                                                                                                                                                                                                                                                                                                                                                                                                                                                                                                                                                                                                                                                                                                                                                                                                                                                                                                                                                                                                                                                                                                                                                     |
| 53   | Stone was observed requiring removal from<br>the swale on the east side of the trail at<br>Station 172+00 to 173+00<br><b>Priority: High</b> | 7/29/2024        | 8/6/2024            | Remove stone from the swale.                                     | <ul> <li>8/5/2024 - Observation remains.</li> <li>8/7/2024 - Observation remains. Material was observed to have migrated within the swale to Station 173+50.</li> <li>8/12/2024 - Observation remains. Crushed stone has migrated further down the swale to Station 171+50.</li> <li>8/27/2024 - Observation remains. Stone is still present within the swale.</li> <li>9/2/2024 - Observation remains.</li> <li>9/10/2024 - Observation remains. Stone is still present within the swale.</li> <li>9/16/2024 - Observation remains.</li> <li>9/10/2024 - Observation remains. The contractor indicated that the stone within the swale would be hand removed.</li> <li>9/27/2024 - Observation remains. The contractor indicated that the stone within the swale would be hand removed.</li> <li>9/27/2024 - Observation remains. Stone is still present within the swale.</li> <li>10/4/2024 - Observation remains. Stone is still present within the swale.</li> <li>10/4/2024 - Observation remains. Stone is still present within the swale.</li> <li>10/15/2024 - Observation remains. Stone is covered with vegetation in some areas.</li> <li>10/2/2024 - Observation remains.</li> <li>10/15/2024 - Observation remains.</li> <li>10/15/2024 - Observation remains.</li> <li>11/12/2024 - Observation remains. Stone is still present within the swale and requires removal. Leaf litter is currently covering a majority of the stone.</li> <li>11/25/2024 - Observation remains. Stone is present within the swale under the leaf litter.</li> <li>12/2/2024 - Observation remains. Stone is present within the swale under the leaf litter.</li> <li>12/2/2024 - Observation remains. Stone is present within the swale under the leaf litter.</li> <li>12</li></ul> |