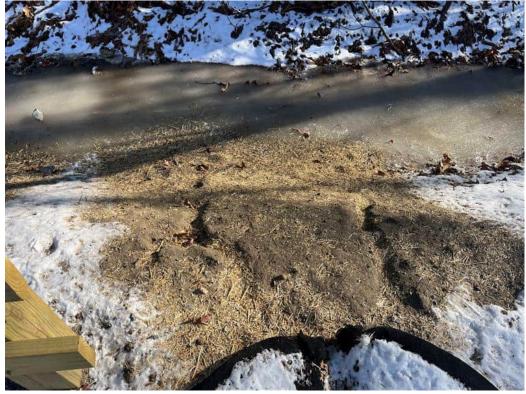

| Item | Location/ Description                                                                                                                 | Observation Date | Resolution Due Date | Recommended Resolution /<br>Resolution Date                      | Comments/Updates                                                                                                                                                                                                                                                                                                                                                                                                                                                                                                                                                                                                                                                                                                                                                                                                                                                                                                                                                                                                                                                                                                                                                                                                                                                                                                                                                                                                                                                                                                                                                                                                                                                                                                                                                                                                                                                                                                                                                                                                                                                                                                               |
|------|---------------------------------------------------------------------------------------------------------------------------------------|------------------|---------------------|------------------------------------------------------------------|--------------------------------------------------------------------------------------------------------------------------------------------------------------------------------------------------------------------------------------------------------------------------------------------------------------------------------------------------------------------------------------------------------------------------------------------------------------------------------------------------------------------------------------------------------------------------------------------------------------------------------------------------------------------------------------------------------------------------------------------------------------------------------------------------------------------------------------------------------------------------------------------------------------------------------------------------------------------------------------------------------------------------------------------------------------------------------------------------------------------------------------------------------------------------------------------------------------------------------------------------------------------------------------------------------------------------------------------------------------------------------------------------------------------------------------------------------------------------------------------------------------------------------------------------------------------------------------------------------------------------------------------------------------------------------------------------------------------------------------------------------------------------------------------------------------------------------------------------------------------------------------------------------------------------------------------------------------------------------------------------------------------------------------------------------------------------------------------------------------------------------|
| 62   | Loam and seed was applied to the streambank at Station 216+00 to 217+00 and requires further stabilization Priority: High             | 11/25/2024       | 12/2/2024           | An erosion control blanket should be installed along this slope. | 12/2/2024 - Loam and seed have been applied to the streambank at Station 215+00. Stabilization is required at Stations 215+00 to 217+00.  12/6/2024 - Observation remains. See previous update.  12/12/2024 - Observation remains. Rill erosion was observed within the loam applied to this area from Station 215+00 to 216+00.  12/20/2024 - Observation remains. Loam has begun to erode, resulting in a discharge to the stream at Station 216+50.  12/26/2024 - Observation remains. No further discharge was observed in this location.  12/31/2024 - Observation remains. Additional loam has eroded resulting in a discharge to the stream at Station 216+50.  12/2025 - Observation remains. No further discharge was observed in this location.  1/9/2025 - Observation remains. Straw was observed to have been placed along portions of the streambank; however, this area should be stabilized using an erosion control blanket.  1/15/2025 - Observation remains. Erosion causing a discharge of loam and straw into the stream was observed at Station 216+50.                                                                                                                                                                                                                                                                                                                                                                                                                                                                                                                                                                                                                                                                                                                                                                                                                                                                                                                                                                                                                                                  |
| 53   | Stone was observed requiring removal from<br>the swale on the east side of the trail at<br>Station 172+00 to 173+00<br>Priority: High | 7/29/2024        | 8/6/2024            | Remove stone from the swale.                                     | 8/5/2024 - Observation remains. 8/12/2024 - Observation remains. 8/12/2024 - Observation remains. Material was observed to have migrated within the swale to Station 173+50. 8/16/2024 - Stone is still present within the swale. 8/20/2024 - Observation remains. Crushed stone has migrated further down the swale to Station 171+50. 8/27/2024 - Observation remains. Stone is still present within the swale. 9/3/2024 - Observation remains. Stone is still present within the swale. 9/16/2024 - Observation remains. Stone is still present within the swale. 9/16/2024 - Observation remains. The contractor indicated that the stone within the swale would be hand removed. 9/23/2024 - Observation remains. It appears as though some stone has migrated further south down the swale. 10/4/2024 - Observation remains. It appears as though some stone has migrated further south down the swale. 10/4/2024 - Observation remains. Stone is still present within the swale. 10/8/2024 - Observation remains. 10/15/2024 - Observation remains. Stone is covered with vegetation in some areas. 10/29/2024 - Observation remains. 11/2/2024 - Observation remains. 11/12/2024 - Observation remains. 11/12/2024 - Observation remains. 11/12/2024 - Observation remains. 11/12/2024 - See previous update. 11/12/2024 - Observation remains. Stone is still present within the swale and requires removal. Leaf litter is currently covering a majority of the stone. 11/25/2024 - Observation remains. Stone is present within the swale under the leaf litter. 11/26/2024 - Observation remains. Stone is present within the swale under the leaf litter. 11/26/2024 - Observation remains. Stone is present within the swale under the leaf litter. 11/26/2024 - Observation remains. Stone is present within the swale under the leaf litter. 11/26/2024 - Observation remains. Stone is present within the swale under the leaf litter. 11/26/2024 - Observation remains. Stone is present within the swale under the leaf litter. 11/26/2025 - Observation remains. Stone is present within the swale under t |