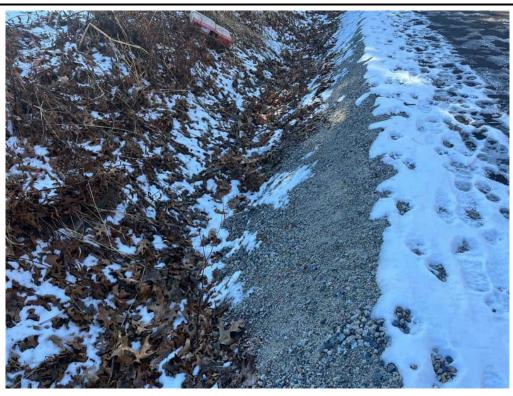

|                                             |                                                                                                         | IV. Status of Existing BMPs                                                                                                                                                                                                                                                                                                                                                                                                                                                                                                                                                                                                                                                                                                                                        |  |  |  |  |  |
|---------------------------------------------|---------------------------------------------------------------------------------------------------------|--------------------------------------------------------------------------------------------------------------------------------------------------------------------------------------------------------------------------------------------------------------------------------------------------------------------------------------------------------------------------------------------------------------------------------------------------------------------------------------------------------------------------------------------------------------------------------------------------------------------------------------------------------------------------------------------------------------------------------------------------------------------|--|--|--|--|--|
| Control Measure (These are examples; list   | Comments/Recommendations from the FM                                                                    |                                                                                                                                                                                                                                                                                                                                                                                                                                                                                                                                                                                                                                                                                                                                                                    |  |  |  |  |  |
| measures specific to the project)           | no n/a)                                                                                                 | Comments recommendations from the Livi                                                                                                                                                                                                                                                                                                                                                                                                                                                                                                                                                                                                                                                                                                                             |  |  |  |  |  |
| Perimeter Controls                          | Yes                                                                                                     | Perimeter erosion and sedimentation control measures were installed at the commencement of the Project and are in varying conditions across the Site; however, they were generally observed to be degraded. Perimeter controls were generally in degraded condition along culverts, streams, and cattle crossings. New perimeter controls were added on 6/27/2024 at Stations 310+00 through 311+00 as requested. New erosion controls have been installed between the path and the crushed stone shoulders at Station 216+00 to 217+50. Areas that still require stabilization do not appear to be at risk for erosion due to surrounding vegetation upgradient of Resource Areas, with the exception of the slopes along the stream at Station 215+00 to 217+00. |  |  |  |  |  |
| Inlet Protection Measures                   | No                                                                                                      |                                                                                                                                                                                                                                                                                                                                                                                                                                                                                                                                                                                                                                                                                                                                                                    |  |  |  |  |  |
| Stabilized Construction Entrances           | No                                                                                                      |                                                                                                                                                                                                                                                                                                                                                                                                                                                                                                                                                                                                                                                                                                                                                                    |  |  |  |  |  |
| Stockpile Protections                       | No                                                                                                      |                                                                                                                                                                                                                                                                                                                                                                                                                                                                                                                                                                                                                                                                                                                                                                    |  |  |  |  |  |
| Dust Control                                | No                                                                                                      |                                                                                                                                                                                                                                                                                                                                                                                                                                                                                                                                                                                                                                                                                                                                                                    |  |  |  |  |  |
| Street Sweeping                             | Yes                                                                                                     | Crushed stone was observed on the path throughout the Project in varying volumes.                                                                                                                                                                                                                                                                                                                                                                                                                                                                                                                                                                                                                                                                                  |  |  |  |  |  |
| Dewatering Controls                         | No                                                                                                      |                                                                                                                                                                                                                                                                                                                                                                                                                                                                                                                                                                                                                                                                                                                                                                    |  |  |  |  |  |
| Construction Equipment and Material Storage | No                                                                                                      |                                                                                                                                                                                                                                                                                                                                                                                                                                                                                                                                                                                                                                                                                                                                                                    |  |  |  |  |  |
| Construction and Domestic Waste Storage     | No                                                                                                      |                                                                                                                                                                                                                                                                                                                                                                                                                                                                                                                                                                                                                                                                                                                                                                    |  |  |  |  |  |
| and Collection                              | NO                                                                                                      |                                                                                                                                                                                                                                                                                                                                                                                                                                                                                                                                                                                                                                                                                                                                                                    |  |  |  |  |  |
| Location of Sanitary Waste Facilities       | No                                                                                                      |                                                                                                                                                                                                                                                                                                                                                                                                                                                                                                                                                                                                                                                                                                                                                                    |  |  |  |  |  |
| Washout Areas                               | No                                                                                                      |                                                                                                                                                                                                                                                                                                                                                                                                                                                                                                                                                                                                                                                                                                                                                                    |  |  |  |  |  |
| Fertilizers, Herbicides, and Landscape      | N/A                                                                                                     |                                                                                                                                                                                                                                                                                                                                                                                                                                                                                                                                                                                                                                                                                                                                                                    |  |  |  |  |  |
| Stabilization of Exposed Soil               | Voc                                                                                                     | Varying degrees of stabilization are present within areas that were constructed/graded as part of the Project. Seed has been applied to multiple locations of exposed soil throughout the path. Erosion control blankets have been installed on the slope near Station 165+00 to 167+00 and Station 217+45. Loam that was applied to the streambank at Station 215+00 to 217+00 requires further stabilization. and erosion has occurred in this location. Due to the time of year, non-vegetative stabilization (i.e. erosion control netting) is recommended.                                                                                                                                                                                                    |  |  |  |  |  |
| Overall Adherence to Environmental Permits  | Yes                                                                                                     | As noted in Action Items 41 and 42, it appears that work has been conducted beyond the limits of work approved under the Order of Conditions. These areas will require coordination amongst the Project Team to confirm if any restoration is required. A Site walk was conducted with BETA staff, MassDOT staff and the Conservation Agent on 11/19/2024 to discuss potential resolutions for compliance issues.                                                                                                                                                                                                                                                                                                                                                  |  |  |  |  |  |
|                                             | Note: Use station numbers, wetland ID or other means to determine locations of BMP's that need repairs. |                                                                                                                                                                                                                                                                                                                                                                                                                                                                                                                                                                                                                                                                                                                                                                    |  |  |  |  |  |