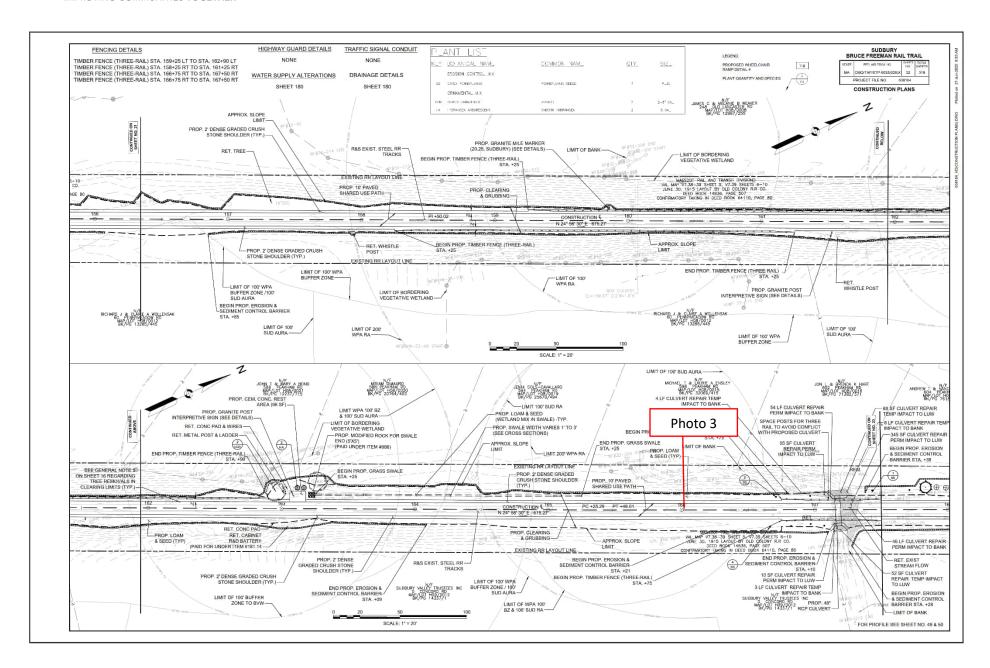

|





















Site Location Bruce Freeman Rail Trail Right-of-Way

**BETA Project No.** 24.10326.23

Photo No. 1 Date: 1/15/2025

Direction Photo Taken:

Toward the North

#### **Description:**

View of the overtopped compost filter tube and exposed soils beyond the limits of work at Station 105+00 per Compliance Action Item 43.



Photo No. 2

Date: 1/15/2025

Direction Photo Taken:

Toward the North

#### **Description:**

View of exposed soil at Station 139+00 that requires stabilization per Long Term Compliance Action Item. Note exposed soil is covered with snow.





Site Location

Bruce Freeman Rail Trail Right-of-Way

**BETA Project No.** 24.10326.23

Photo No. 3

Date:

1/15/2025

**Direction Photo** Taken:

Toward the South

#### **Description:**

View of exposed soil at Station