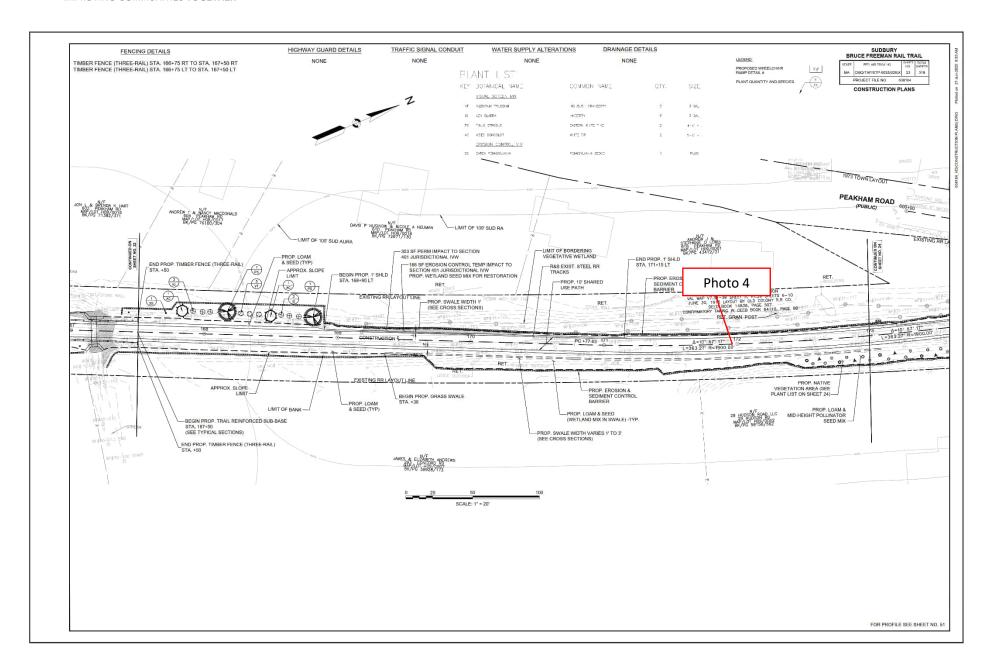

|





















Site Location Bruce Freeman Rail Trail Right-of-Way

**BETA Project No.** 24.10326.23

Photo No. 1 Date: 1/15/2025

Direction Photo Taken:

Toward the North

#### **Description:**

View of the overtopped compost filter tube and exposed soils beyond the limits of work at Station 105+00 per Compliance Action Item 43.



Photo No. 2

Date: 1/15/2025

Direction Photo Taken:

Toward the North

#### **Description:**

View of exposed soil at Station 139+00 that requires stabilization per Long Term Compliance Action Item. Note exposed soil is covered with snow.





Site Location

Bruce Freeman Rail Trail Right-of-Way

**BETA Project No.** 24.10326.23

Photo No. 3

Date:

1/15/2025

**Direction Photo** Taken:

Toward the South

#### **Description:**

View of exposed soil at Station 1