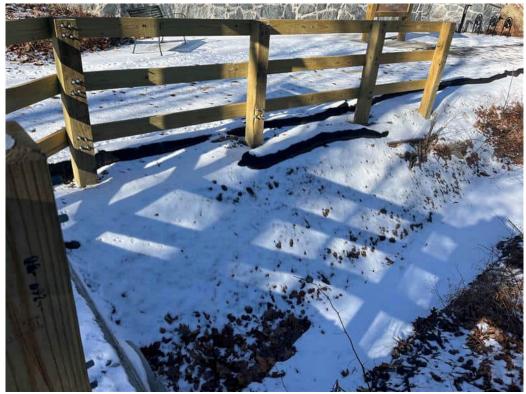

| Item | Location/ Description                                                                                                                 | Observation Date | Resolution Due Date | Recommended Resolution /<br>Resolution Date                      | Comments/Updates                                                                                                                                                                                                                                                                                                                                                                                                                                                                                                                                                                                                                                                                                                                                                                                                                                                                                                                                                                                                                                                                                                                                                                                                                                                                                                                                                                                                                                                                                                                                                                                                                                                                                                                                                                                                                                                                                                                                                                                                                                                                                                               |
|------|---------------------------------------------------------------------------------------------------------------------------------------|------------------|---------------------|------------------------------------------------------------------|--------------------------------------------------------------------------------------------------------------------------------------------------------------------------------------------------------------------------------------------------------------------------------------------------------------------------------------------------------------------------------------------------------------------------------------------------------------------------------------------------------------------------------------------------------------------------------------------------------------------------------------------------------------------------------------------------------------------------------------------------------------------------------------------------------------------------------------------------------------------------------------------------------------------------------------------------------------------------------------------------------------------------------------------------------------------------------------------------------------------------------------------------------------------------------------------------------------------------------------------------------------------------------------------------------------------------------------------------------------------------------------------------------------------------------------------------------------------------------------------------------------------------------------------------------------------------------------------------------------------------------------------------------------------------------------------------------------------------------------------------------------------------------------------------------------------------------------------------------------------------------------------------------------------------------------------------------------------------------------------------------------------------------------------------------------------------------------------------------------------------------|
| 62   | Loam and seed was applied to the streambank at Station 216+00 to 217+00 and requires further stabilization Priority: High             | 11/25/2024       | 12/2/2024           | An erosion control blanket should be installed along this slope. | 12/2/2024 - Loam and seed have been applied to the streambank at Station 215+00. Stabilization is required at Stations 215+00 to 217+00.  12/6/2024 - Observation remains. See previous update.  12/12/2024 - Observation remains. Rill erosion was observed within the loam applied to this area from Station 215+00 to 216+00.  12/20/2024 - Observation remains. Loam has begun to erode, resulting in a discharge to the stream at Station 216+50.  12/26/2024 - Observation remains. No further discharge was observed in this location.  12/31/2024 - Observation remains. Additional loam has eroded resulting in a discharge to the stream at Station 216+50.  12/2025 - Observation remains. No further discharge was observed in this location.  1/9/2025 - Observation remains. Straw was observed to have been placed along portions of the streambank; however, this area should be stabilized using an erosion control blanket.  1/15/2025 - Observation remains. Erosion causing a discharge of loam and straw into the stream was observed at Station 216+50.                                                                                                                                                                                                                                                                                                                                                                                                                                                                                                                                                                                                                                                                                                                                                                                                                                                                                                                                                                                                                                                  |
| 53   | Stone was observed requiring removal from<br>the swale on the east side of the trail at<br>Station 172+00 to 173+00<br>Priority: High | 7/29/2024        | 8/6/2024            | Remove stone from the swale.                                     | 8/5/2024 - Observation remains. 8/12/2024 - Observation remains. 8/12/2024 - Observation remains. Material was observed to have migrated within the swale to Station 173+50. 8/16/2024 - Stone is still present within the swale. 8/20/2024 - Observation remains. Crushed stone has migrated further down the swale to Station 171+50. 8/27/2024 - Observation remains. Stone is still present within the swale. 9/3/2024 - Observation remains. Stone is still present within the swale. 9/16/2024 - Observation remains. Stone is still present within the swale. 9/16/2024 - Observation remains. The contractor indicated that the stone within the swale would be hand removed. 9/23/2024 - Observation remains. It appears as though some stone has migrated further south down the swale. 10/4/2024 - Observation remains. It appears as though some stone has migrated further south down the swale. 10/4/2024 - Observation remains. Stone is still present within the swale. 10/8/2024 - Observation remains. 10/15/2024 - Observation remains. Stone is covered with vegetation in some areas. 10/29/2024 - Observation remains. 11/2/2024 - Observation remains. 11/12/2024 - Observation remains. 11/12/2024 - Observation remains. 11/12/2024 - Observation remains. 11/12/2024 - See previous update. 11/12/2024 - Observation remains. Stone is still present within the swale and requires removal. Leaf litter is currently covering a majority of the stone. 11/25/2024 - Observation remains. Stone is present within the swale under the leaf litter. 11/26/2024 - Observation remains. Stone is present within the swale under the leaf litter. 11/26/2024 - Observation remains. Stone is present within the swale under the leaf litter. 11/26/2024 - Observation remains. Stone is present within the swale under the leaf litter. 11/26/2024 - Observation remains. Stone is present within the swale under the leaf litter. 11/26/2024 - Observation remains. Stone is present within the swale under the leaf litter. 11/26/2025 - Observation remains. Stone is present within the swale under t |