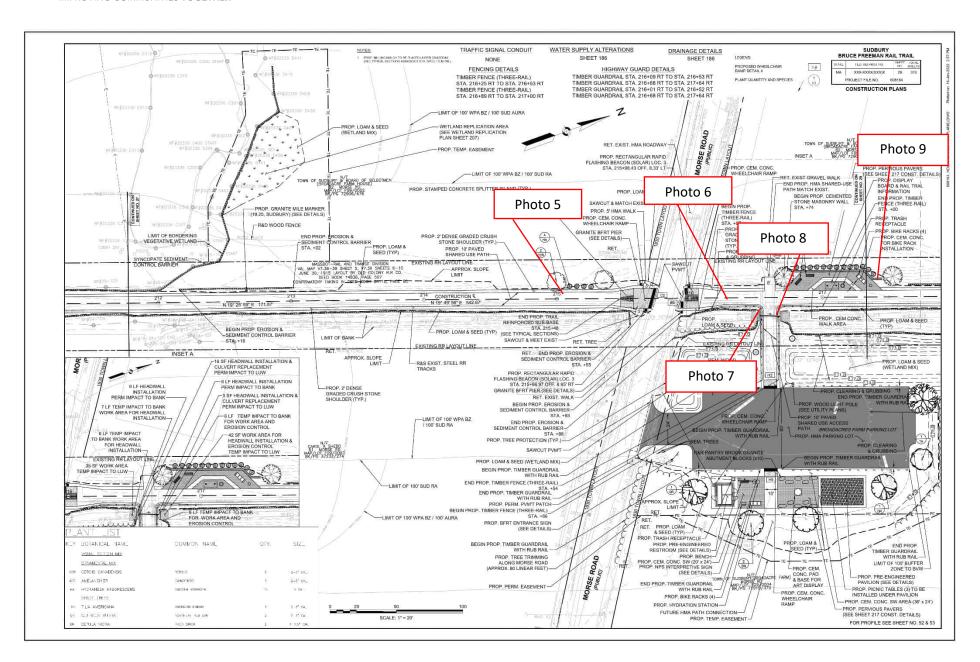

|                                             |                                                                                                         | IV. Status of Existing BMPs                                                                                                                                                                                                                                                                                                                                                                                                                                                                                                                                                                                                                                                                                                                                        |  |  |  |  |  |
|---------------------------------------------|---------------------------------------------------------------------------------------------------------|--------------------------------------------------------------------------------------------------------------------------------------------------------------------------------------------------------------------------------------------------------------------------------------------------------------------------------------------------------------------------------------------------------------------------------------------------------------------------------------------------------------------------------------------------------------------------------------------------------------------------------------------------------------------------------------------------------------------------------------------------------------------|--|--|--|--|--|
| Control Measure (These are examples; list   | Comments/Recommendations from the FM                                                                    |                                                                                                                                                                                                                                                                                                                                                                                                                                                                                                                                                                                                                                                                                                                                                                    |  |  |  |  |  |
| measures specific to the project)           | no n/a)                                                                                                 | Comments recommendations from the Livi                                                                                                                                                                                                                                                                                                                                                                                                                                                                                                                                                                                                                                                                                                                             |  |  |  |  |  |
| Perimeter Controls                          | Yes                                                                                                     | Perimeter erosion and sedimentation control measures were installed at the commencement of the Project and are in varying conditions across the Site; however, they were generally observed to be degraded. Perimeter controls were generally in degraded condition along culverts, streams, and cattle crossings. New perimeter controls were added on 6/27/2024 at Stations 310+00 through 311+00 as requested. New erosion controls have been installed between the path and the crushed stone shoulders at Station 216+00 to 217+50. Areas that still require stabilization do not appear to be at risk for erosion due to surrounding vegetation upgradient of Resource Areas, with the exception of the slopes along the stream at Station 215+00 to 217+00. |  |  |  |  |  |
| Inlet Protection Measures                   | No                                                                                                      |                                                                                                                                                                                                                                                                                                                                                                                                                                                                                                                                                                                                                                                                                                                                                                    |  |  |  |  |  |
| Stabilized Construction Entrances           | No                                                                                                      |                                                                                                                                                                                                                                                                                                                                                                                                                                                                                                                                                                                                                                                                                                                                                                    |  |  |  |  |  |
| Stockpile Protections                       | No                                                                                                      |                                                                                                                                                                                                                                                                                                                                                                                                                                                                                                                                                                                                                                                                                                                                                                    |  |  |  |  |  |
| Dust Control                                | No                                                                                                      |                                                                                                                                                                                                                                                                                                                                                                                                                                                                                                                                                                                                                                                                                                                                                                    |  |  |  |  |  |
| Street Sweeping                             | Yes                                                                                                     | Crushed stone was observed on the path throughout the Project in varying volumes.                                                                                                                                                                                                                                                                                                                                                                                                                                                                                                                                                                                                                                                                                  |  |  |  |  |  |
| Dewatering Controls                         | No                                                                                                      |                                                                                                                                                                                                                                                                                                                                                                                                                                                                                                                                                                                                                                                                                                                                                                    |  |  |  |  |  |
| Construction Equipment and Material Storage | No                                                                                                      |                                                                                                                                                                                                                                                                                                                                                                                                                                                                                                                                                                                                                                                                                                                                                                    |  |  |  |  |  |
| Construction and Domestic Waste Storage     | No                                                                                                      |                                                                                                                                                                                                                                                                                                                                                                                                                                                                                                                                                                                                                                                                                                                                                                    |  |  |  |  |  |
| and Collection                              | NO                                                                                                      |                                                                                                                                                                                                                                                                                                                                                                                                                                                                                                                                                                                                                                                                                                                                                                    |  |  |  |  |  |
| Location of Sanitary Waste Facilities       | No                                                                                                      |                                                                                                                                                                                                                                                                                                                                                                                                                                                                                                                                                                                                                                                                                                                                                                    |  |  |  |  |  |
| Washout Areas                               | No                                                                                                      |                                                                                                                                                                                                                                                                                                                                                                                                                                                                                                                                                                                                                                                                                                                                                                    |  |  |  |  |  |
| Fertilizers, Herbicides, and Landscape      | N/A                                                                                                     |                                                                                                                                                                                                                                                                                                                                                                                                                                                                                                                                                                                                                                                                                                                                                                    |  |  |  |  |  |
| Stabilization of Exposed Soil               | Voc                                                                                                     | Varying degrees of stabilization are present within areas that were constructed/graded as part of the Project. Seed has been applied to multiple locations of exposed soil throughout the path. Erosion control blankets have been installed on the slope near Station 165+00 to 167+00 and Station 217+45. Loam that was applied to the streambank at Station 215+00 to 217+00 requires further stabilization. and erosion has occurred in this location. Due to the time of year, non-vegetative stabilization (i.e. erosion control netting) is recommended.                                                                                                                                                                                                    |  |  |  |  |  |
| Overall Adherence to Environmental Permits  | Yes                                                                                                     | As noted in Action Items 41 and 42, it appears that work has been conducted beyond the limits of work approved under the Order of Conditions. These areas will require coordination amongst the Project Team to confirm if any restoration is required. A Site walk was conducted with BETA staff, MassDOT staff and the Conservation Agent on 11/19/2024 to discuss potential resolutions for compliance issues.                                                                                                                                                                                                                                                                                                                                                  |  |  |  |  |  |
|                                             | Note: Use station numbers, wetland ID or other means to determine locations of BMP's that need repairs. |                                                                                                                                                                                                                                                                                                                                                                                                                                                                                                                                                                                                                                                                                                                                                                    |  |  |  |  |  |

| Item | Location/ Description                                                                                                                 | Observation Date | Resolution Due Date | Recommended Resolution /<br>Resolution Date                      | Comments/Updates                                                                                                                                                                                                                                                                                                                                                                                                                                                                                                                                                                                                                                                                                                                                                                                                                                                                                                                                                                                                                                                                                                                                                                                                                                                                                                                                                                                                                                                                                                                                                                                                                                                                                                                                                                                                                                                                                                                                                                                                                                                                                                               |
|------|---------------------------------------------------------------------------------------------------------------------------------------|------------------|---------------------|------------------------------------------------------------------|--------------------------------------------------------------------------------------------------------------------------------------------------------------------------------------------------------------------------------------------------------------------------------------------------------------------------------------------------------------------------------------------------------------------------------------------------------------------------------------------------------------------------------------------------------------------------------------------------------------------------------------------------------------------------------------------------------------------------------------------------------------------------------------------------------------------------------------------------------------------------------------------------------------------------------------------------------------------------------------------------------------------------------------------------------------------------------------------------------------------------------------------------------------------------------------------------------------------------------------------------------------------------------------------------------------------------------------------------------------------------------------------------------------------------------------------------------------------------------------------------------------------------------------------------------------------------------------------------------------------------------------------------------------------------------------------------------------------------------------------------------------------------------------------------------------------------------------------------------------------------------------------------------------------------------------------------------------------------------------------------------------------------------------------------------------------------------------------------------------------------------|
| 62   | Loam and seed was applied to the streambank at Station 216+00 to 217+00 and requires further stabilization Priority: High             | 11/25/2024       | 12/2/2024           | An erosion control blanket should be installed along this slope. | 12/2/2024 - Loam and seed have been applied to the streambank at Station 215+00. Stabilization is required at Stations 215+00 to 217+00.  12/6/2024 - Observation remains. See previous update.  12/12/2024 - Observation remains. Rill erosion was observed within the loam applied to this area from Station 215+00 to 216+00.  12/20/2024 - Observation remains. Loam has begun to erode, resulting in a discharge to the stream at Station 216+50.  12/26/2024 - Observation remains. No further discharge was observed in this location.  12/31/2024 - Observation remains. Additional loam has eroded resulting in a discharge to the stream at Station 216+50.  12/2025 - Observation remains. No further discharge was observed in this location.  1/9/2025 - Observation remains. Straw was observed to have been placed along portions of the streambank; however, this area should be stabilized using an erosion control blanket.  1/15/2025 - Observation remains. Erosion causing a discharge of loam and straw into the stream was observed at Station 216+50.                                                                                                                                                                                                                                                                                                                                                                                                                                                                                                                                                                                                                                                                                                                                                                                                                                                                                                                                                                                                                                                  |
| 53   | Stone was observed requiring removal from<br>the swale on the east side of the trail at<br>Station 172+00 to 173+00<br>Priority: High | 7/29/2024        | 8/6/2024            | Remove stone from the swale.                                     | 8/5/2024 - Observation remains. 8/12/2024 - Observation remains. 8/12/2024 - Observation remains. Material was observed to have migrated within the swale to Station 173+50. 8/16/2024 - Stone is still present within the swale. 8/20/2024 - Observation remains. Crushed stone has migrated further down the swale to Station 171+50. 8/27/2024 - Observation remains. Stone is still present within the swale. 9/3/2024 - Observation remains. Stone is still present within the swale. 9/16/2024 - Observation remains. Stone is still present within the swale. 9/16/2024 - Observation remains. The contractor indicated that the stone within the swale would be hand removed. 9/23/2024 - Observation remains. It appears as though some stone has migrated further south down the swale. 10/4/2024 - Observation remains. It appears as though some stone has migrated further south down the swale. 10/4/2024 - Observation remains. Stone is still present within the swale. 10/8/2024 - Observation remains. 10/15/2024 - Observation remains. Stone is covered with vegetation in some areas. 10/29/2024 - Observation remains. 11/2/2024 - Observation remains. 11/12/2024 - Observation remains. 11/12/2024 - Observation remains. 11/12/2024 - Observation remains. 11/12/2024 - See previous update. 11/12/2024 - Observation remains. Stone is still present within the swale and requires removal. Leaf litter is currently covering a majority of the stone. 11/25/2024 - Observation remains. Stone is present within the swale under the leaf litter. 11/26/2024 - Observation remains. Stone is present within the swale under the leaf litter. 11/26/2024 - Observation remains. Stone is present within the swale under the leaf litter. 11/26/2024 - Observation remains. Stone is present within the swale under the leaf litter. 11/26/2024 - Observation remains. Stone is present within the swale under the leaf litter. 11/26/2024 - Observation remains. Stone is present within the swale under the leaf litter. 11/26/2025 - Observation remains. Stone is present within the swale under t |