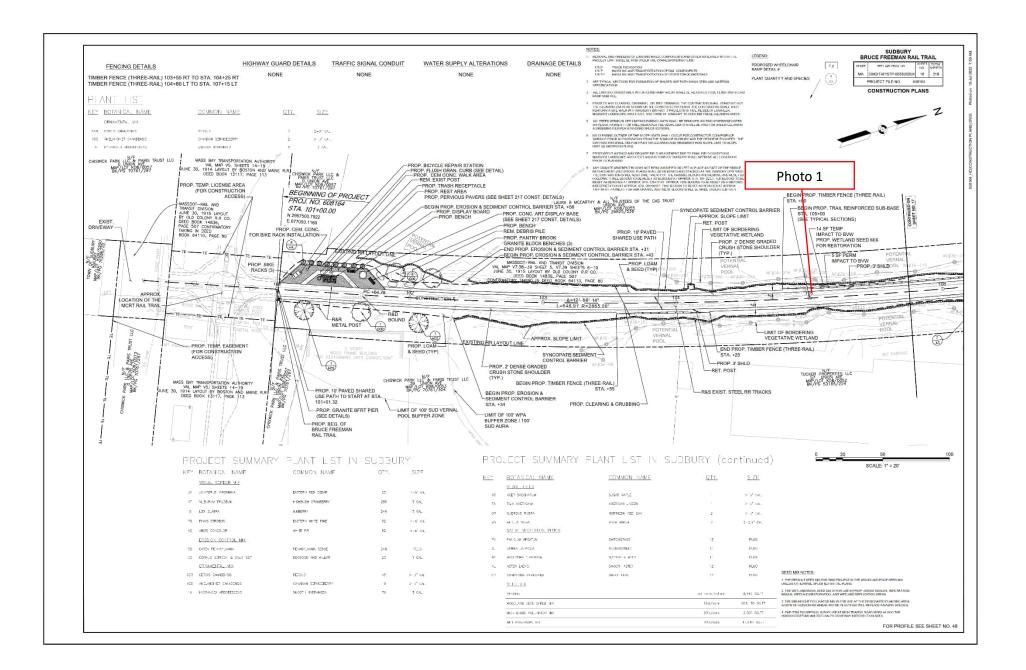

|





















Site Location Bruce Freeman Rail Trail Right-of-Way

**BETA Project No.** 24.10326.23

Photo No. 1 Date: 1/15/2025

Direction Photo Taken:

Toward the North

#### **Description:**

View of the overtopped compost filter tube and exposed soils beyond the limits of work at Station 105+00 per Compliance Action Item 43.



Photo No. 2

Date: 1/15/2025

Direction Photo Taken:

Toward the North

#### **Description:**

View of exposed soil at Station 139+00 that requires stabilization per Long Term Compliance Action Item. Note exposed soil is covered with snow.





Site Location

Bruce Freeman Rail Trail Right-of-Way

**BETA Project No.** 24.10326.23

Photo No. 3

Date:

1/15/2025

**Direction Photo** Taken:

Toward the South

#### **Description:**

View of exposed soil at Sta