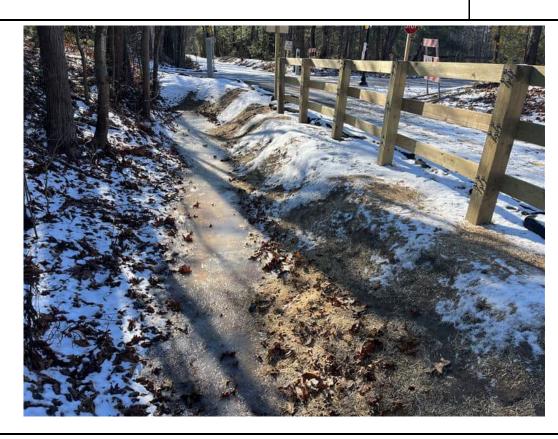

| Item | Location/ Description                                                                                                                 | Observation Date | Resolution Due Date | Recommended Resolution /<br>Resolution Date                      | Comments/Updates                                                                                                                                                                                                                                                                                                                                                                                                                                                                                                                                                                                                                                                                                                                                                                                                                                                                                                                                                                                                                                                                                                                                                                                                                                                                                                                                                                                                                                                                                                                                                                                                                                                                                                                                                                                                                                                                                                                                                                                                                                                                                                               |
|------|---------------------------------------------------------------------------------------------------------------------------------------|------------------|---------------------|------------------------------------------------------------------|--------------------------------------------------------------------------------------------------------------------------------------------------------------------------------------------------------------------------------------------------------------------------------------------------------------------------------------------------------------------------------------------------------------------------------------------------------------------------------------------------------------------------------------------------------------------------------------------------------------------------------------------------------------------------------------------------------------------------------------------------------------------------------------------------------------------------------------------------------------------------------------------------------------------------------------------------------------------------------------------------------------------------------------------------------------------------------------------------------------------------------------------------------------------------------------------------------------------------------------------------------------------------------------------------------------------------------------------------------------------------------------------------------------------------------------------------------------------------------------------------------------------------------------------------------------------------------------------------------------------------------------------------------------------------------------------------------------------------------------------------------------------------------------------------------------------------------------------------------------------------------------------------------------------------------------------------------------------------------------------------------------------------------------------------------------------------------------------------------------------------------|
| 62   | Loam and seed was applied to the streambank at Station 216+00 to 217+00 and requires further stabilization Priority: High             | 11/25/2024       | 12/2/2024           | An erosion control blanket should be installed along this slope. | 12/2/2024 - Loam and seed have been applied to the streambank at Station 215+00. Stabilization is required at Stations 215+00 to 217+00.  12/6/2024 - Observation remains. See previous update.  12/12/2024 - Observation remains. Rill erosion was observed within the loam applied to this area from Station 215+00 to 216+00.  12/20/2024 - Observation remains. Loam has begun to erode, resulting in a discharge to the stream at Station 216+50.  12/26/2024 - Observation remains. No further discharge was observed in this location.  12/31/2024 - Observation remains. Additional loam has eroded resulting in a discharge to the stream at Station 216+50.  12/2025 - Observation remains. No further discharge was observed in this location.  1/9/2025 - Observation remains. Straw was observed to have been placed along portions of the streambank; however, this area should be stabilized using an erosion control blanket.  1/15/2025 - Observation remains. Erosion causing a discharge of loam and straw into the stream was observed at Station 216+50.                                                                                                                                                                                                                                                                                                                                                                                                                                                                                                                                                                                                                                                                                                                                                                                                                                                                                                                                                                                                                                                  |
| 53   | Stone was observed requiring removal from<br>the swale on the east side of the trail at<br>Station 172+00 to 173+00<br>Priority: High | 7/29/2024        | 8/6/2024            | Remove stone from the swale.                                     | 8/5/2024 - Observation remains. 8/12/2024 - Observation remains. 8/12/2024 - Observation remains. Material was observed to have migrated within the swale to Station 173+50. 8/16/2024 - Stone is still present within the swale. 8/20/2024 - Observation remains. Crushed stone has migrated further down the swale to Station 171+50. 8/27/2024 - Observation remains. Stone is still present within the swale. 9/3/2024 - Observation remains. Stone is still present within the swale. 9/16/2024 - Observation remains. Stone is still present within the swale. 9/16/2024 - Observation remains. The contractor indicated that the stone within the swale would be hand removed. 9/23/2024 - Observation remains. It appears as though some stone has migrated further south down the swale. 10/4/2024 - Observation remains. It appears as though some stone has migrated further south down the swale. 10/4/2024 - Observation remains. Stone is still present within the swale. 10/8/2024 - Observation remains. 10/15/2024 - Observation remains. Stone is covered with vegetation in some areas. 10/29/2024 - Observation remains. 11/2/2024 - Observation remains. 11/12/2024 - Observation remains. 11/12/2024 - Observation remains. 11/12/2024 - Observation remains. 11/12/2024 - See previous update. 11/12/2024 - Observation remains. Stone is still present within the swale and requires removal. Leaf litter is currently covering a majority of the stone. 11/25/2024 - Observation remains. Stone is present within the swale under the leaf litter. 11/26/2024 - Observation remains. Stone is present within the swale under the leaf litter. 11/26/2024 - Observation remains. Stone is present within the swale under the leaf litter. 11/26/2024 - Observation remains. Stone is present within the swale under the leaf litter. 11/26/2024 - Observation remains. Stone is present within the swale under the leaf litter. 11/26/2024 - Observation remains. Stone is present within the swale under the leaf litter. 11/26/2025 - Observation remains. Stone is present within the swale under t |