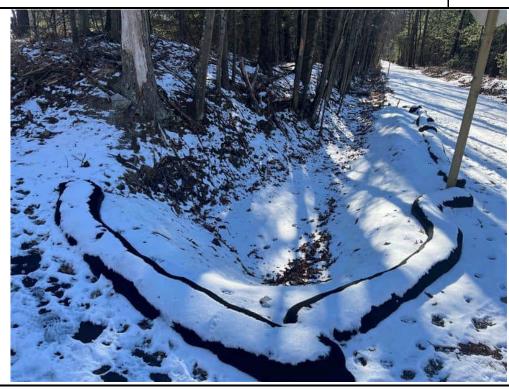

|                                             |                                                                                                         | IV. Status of Existing BMPs                                                                                                                                                                                                                                                                                                                                                                                                                                                                                                                                                                                                                                                                                                                                        |  |  |  |  |  |
|---------------------------------------------|---------------------------------------------------------------------------------------------------------|--------------------------------------------------------------------------------------------------------------------------------------------------------------------------------------------------------------------------------------------------------------------------------------------------------------------------------------------------------------------------------------------------------------------------------------------------------------------------------------------------------------------------------------------------------------------------------------------------------------------------------------------------------------------------------------------------------------------------------------------------------------------|--|--|--|--|--|
| Control Measure (These are examples; list   | Comments/Recommendations from the FM                                                                    |                                                                                                                                                                                                                                                                                                                                                                                                                                                                                                                                                                                                                                                                                                                                                                    |  |  |  |  |  |
| measures specific to the project)           | no n/a)                                                                                                 | Comments recommendations from the Livi                                                                                                                                                                                                                                                                                                                                                                                                                                                                                                                                                                                                                                                                                                                             |  |  |  |  |  |
| Perimeter Controls                          | Yes                                                                                                     | Perimeter erosion and sedimentation control measures were installed at the commencement of the Project and are in varying conditions across the Site; however, they were generally observed to be degraded. Perimeter controls were generally in degraded condition along culverts, streams, and cattle crossings. New perimeter controls were added on 6/27/2024 at Stations 310+00 through 311+00 as requested. New erosion controls have been installed between the path and the crushed stone shoulders at Station 216+00 to 217+50. Areas that still require stabilization do not appear to be at risk for erosion due to surrounding vegetation upgradient of Resource Areas, with the exception of the slopes along the stream at Station 215+00 to 217+00. |  |  |  |  |  |
| Inlet Protection Measures                   | No                                                                                                      |                                                                                                                                                                                                                                                                                                                                                                                                                                                                                                                                                                                                                                                                                                                                                                    |  |  |  |  |  |
| Stabilized Construction Entrances           | No                                                                                                      |                                                                                                                                                                                                                                                                                                                                                                                                                                                                                                                                                                                                                                                                                                                                                                    |  |  |  |  |  |
| Stockpile Protections                       | No                                                                                                      |                                                                                                                                                                                                                                                                                                                                                                                                                                                                                                                                                                                                                                                                                                                                                                    |  |  |  |  |  |
| Dust Control                                | No                                                                                                      |                                                                                                                                                                                                                                                                                                                                                                                                                                                                                                                                                                                                                                                                                                                                                                    |  |  |  |  |  |
| Street Sweeping                             | Yes                                                                                                     | Crushed stone was observed on the path throughout the Project in varying volumes.                                                                                                                                                                                                                                                                                                                                                                                                                                                                                                                                                                                                                                                                                  |  |  |  |  |  |
| Dewatering Controls                         | No                                                                                                      |                                                                                                                                                                                                                                                                                                                                                                                                                                                                                                                                                                                                                                                                                                                                                                    |  |  |  |  |  |
| Construction Equipment and Material Storage | No                                                                                                      |                                                                                                                                                                                                                                                                                                                                                                                                                                                                                                                                                                                                                                                                                                                                                                    |  |  |  |  |  |
| Construction and Domestic Waste Storage     | No                                                                                                      |                                                                                                                                                                                                                                                                                                                                                                                                                                                                                                                                                                                                                                                                                                                                                                    |  |  |  |  |  |
| and Collection                              | NO                                                                                                      |                                                                                                                                                                                                                                                                                                                                                                                                                                                                                                                                                                                                                                                                                                                                                                    |  |  |  |  |  |
| Location of Sanitary Waste Facilities       | No                                                                                                      |                                                                                                                                                                                                                                                                                                                                                                                                                                                                                                                                                                                                                                                                                                                                                                    |  |  |  |  |  |
| Washout Areas                               | No                                                                                                      |                                                                                                                                                                                                                                                                                                                                                                                                                                                                                                                                                                                                                                                                                                                                                                    |  |  |  |  |  |
| Fertilizers, Herbicides, and Landscape      | N/A                                                                                                     |                                                                                                                                                                                                                                                                                                                                                                                                                                                                                                                                                                                                                                                                                                                                                                    |  |  |  |  |  |
| Stabilization of Exposed Soil               | Voc                                                                                                     | Varying degrees of stabilization are present within areas that were constructed/graded as part of the Project. Seed has been applied to multiple locations of exposed soil throughout the path. Erosion control blankets have been installed on the slope near Station 165+00 to 167+00 and Station 217+45. Loam that was applied to the streambank at Station 215+00 to 217+00 requires further stabilization. and erosion has occurred in this location. Due to the time of year, non-vegetative stabilization (i.e. erosion control netting) is recommended.                                                                                                                                                                                                    |  |  |  |  |  |
| Overall Adherence to Environmental Permits  | Yes                                                                                                     | As noted in Action Items 41 and 42, it appears that work has been conducted beyond the limits of work approved under the Order of Conditions. These areas will require coordination amongst the Project Team to confirm if any restoration is required. A Site walk was conducted with BETA staff, MassDOT staff and the Conservation Agent on 11/19/2024 to discuss potential resolutions for compliance issues.                                                                                                                                                                                                                                                                                                                                                  |  |  |  |  |  |
|                                             | Note: Use station numbers, wetland ID or other means to determine locations of BMP's that need repairs. |                                                                                                                                                                                                                                                                                                                                                                                                                                                                                                                                                                                                                                                                                                                                                                    |  |  |  |  |  |