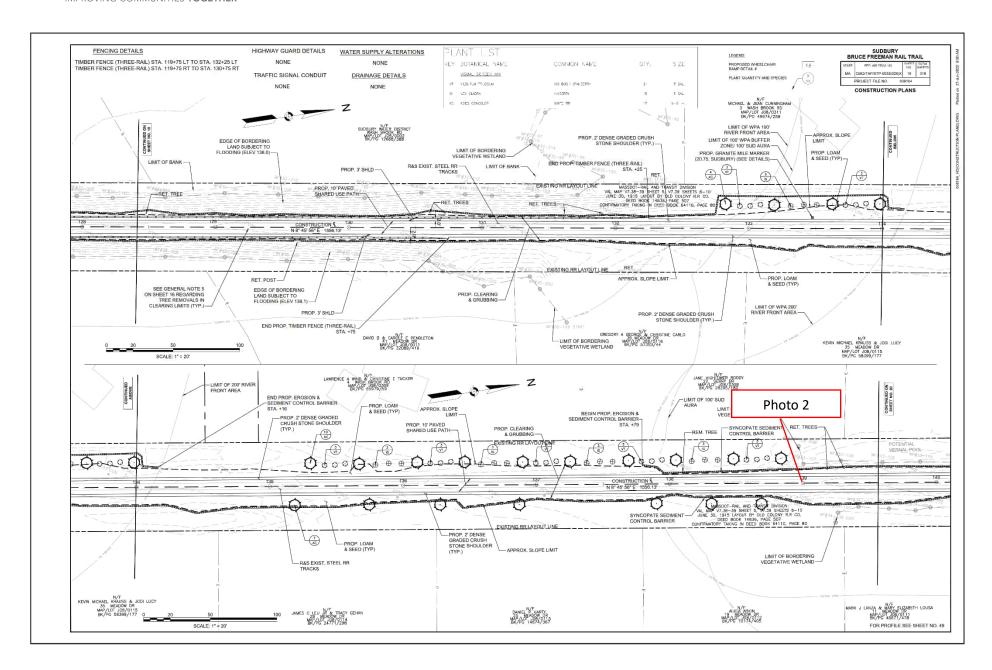

|





















Site Location Bruce Freeman Rail Trail Right-of-Way

**BETA Project No.** 24.10326.23

Photo No. 1 Date: 1/15/2025

Direction Photo Taken:

Toward the North

#### **Description:**

View of the overtopped compost filter tube and exposed soils beyond the limits of work at Station 105+00 per Compliance Action Item 43.



Photo No. 2

Date: 1/15/2025

Direction Photo Taken:

Toward the North

#### **Description:**

View of exposed soil at Station 139+00 that requires stabilization per Long Term Compliance Action Item. Note exposed soil is covered with snow.





Site Location

Bruce Freeman Rail Trail Right-of-Way

**BETA Project No.** 24.10326.23

Photo No. 3

Date:

1/15/2025

**Direction Photo** Taken:

Toward the South

#### **Description:**

View of exposed soil at Stati