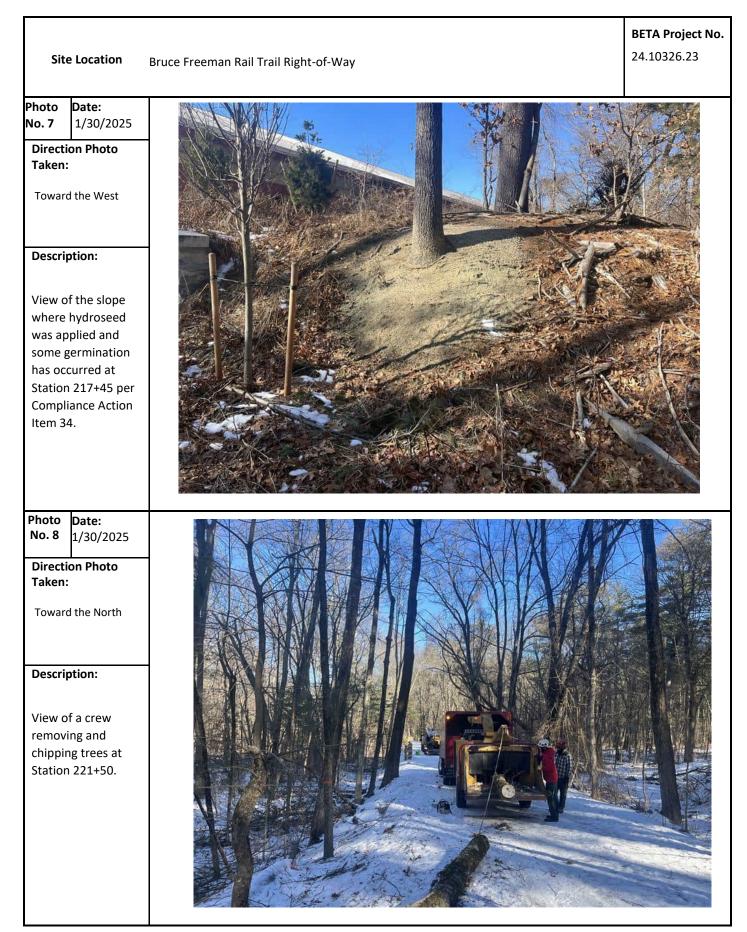

1/30/2025 - At the time of the Site visit, a crew was clearing and chipping trees within the limits of work in multiple locations along the trail in accordance with the plans.

| IV. Status of Existing BMPs                                              |         |                                                                                                                                                                                                                                                                                                                                                                                                                                                                                                                                                                                                                                                                                                                                                                    |  |  |  |  |
|--------------------------------------------------------------------------|---------|--------------------------------------------------------------------------------------------------------------------------------------------------------------------------------------------------------------------------------------------------------------------------------------------------------------------------------------------------------------------------------------------------------------------------------------------------------------------------------------------------------------------------------------------------------------------------------------------------------------------------------------------------------------------------------------------------------------------------------------------------------------------|--|--|--|--|
| Control Measure (These are examples; list Cleaning or Repair Needed (yes |         | Comments/Recommendations from the EM                                                                                                                                                                                                                                                                                                                                                                                                                                                                                                                                                                                                                                                                                                                               |  |  |  |  |
| measures specific to the project)                                        | no n/a) |                                                                                                                                                                                                                                                                                                                                                                                                                                                                                                                                                                                                                                                                                                                                                                    |  |  |  |  |
| Perimeter Controls                                                       | Yes     | Perimeter erosion and sedimentation control measures were installed at the commencement of the Project and are in varying conditions across the Site; however, they were generally observed to be degraded. Perimeter controls were generally in degraded condition along culverts, streams, and cattle crossings. New perimeter controls were added on 6/27/2024 at Stations 310+00 through 311+00 as requested. New erosion controls have been installed between the path and the crushed stone shoulders at Station 216+00 to 217+50. Areas that still require stabilization do not appear to be at risk for erosion due to surrounding vegetation upgradient of Resource Areas, with the exception of the slopes along the stream at Station 215+00 to 217+00. |  |  |  |  |
| Inlet Protection Measures                                                | No      |                                                                                                                                                                                                                                                                                                                                                                                                                                                                                                                                                                                                                                                                                                                                                                    |  |  |  |  |
| Stabilized Construction Entrances                                        | No      |                                                                                                                                                                                                                                                                                                                                                                                                                                                                                                                                                                                                                                                                                                                                                                    |  |  |  |  |
| Stockpile Protections                                                    | No      |                                                                                                                                                                                                                                                                                                                                                                                                                                                                                                                                                                                                                                                                                                                                                                    |  |  |  |  |
| Dust Control                                                             | No      |                                                                                                                                                                                                                                                                                                                                                                                                                                                                                                                                                                                                                                                                                                                                                                    |  |  |  |  |
| Street Sweeping                                                          | Yes     | Crushed stone was observed on the path throughout the Project in varying volumes.                                                                                                                                                                                                                                                                                                                                                                                                                                                                                                                                                                                                                                                                                  |  |  |  |  |
| Dewatering Controls                                                      | No      |                                                                                                                                                                                                                                                                                                                                                                                                                                                                                                                                                                                                                                                                                                                                                                    |  |  |  |  |
| Construction Equipment and Material Storage                              | No      |                                                                                                                                                                                                                                                                                                                                                                                                                                                                                                                                                                                                                                                                                                                                                                    |  |  |  |  |
| Construction and Domestic Waste Storage<br>and Collection                | No      |                                                                                                                                                                                                                                                                                                                                                                                                                                                                                                                                                                                                                                                                                                                                                                    |  |  |  |  |
| Location of Sanitary Waste Facilities                                    | No      |                                                                                                                                                                                                                                                                                                                                                                                                                                                                                                                                                                                                                                                                                                                                                                    |  |  |  |  |
| Washout Areas                                                            | No      |                                                                                                                                                                                                                                                                                                                                                                                                                                                                                                                                                                                                                                                                                                                                                                    |  |  |  |  |
| Fertilizers, Herbicides, and Landscape                                   | N/A     |                                                                                                                                                                                                                                                                                                                                                                                                                                                                                                                                                                                                                                                                                                                                                                    |  |  |  |  |
| Stabilization of Exposed Soil                                            | Voc     | Varying degrees of stabilization are present within areas that were constructed/graded as part of the Project. Seed has been applied to multiple locations of exposed soil throughout the path. Erosion control blankets have been installed on the slope near Station 165+00 to 167+00 and Station 217+45. Loam that was applied to the streambank at Station 215+00 to 217+00 requires further stabilization. and erosion has occurred in this location. Due to the time of year, non-vegetative stabilization (i.e. erosion control netting) is recommended.                                                                                                                                                                                                    |  |  |  |  |
| Overall Adherence to Environmental Permits                               | Yes     | As noted in Action Items 41 and 42, it appears that work has been conducted beyond the limits of work approved under the Order of Conditions. These areas will require coordination amongst the Project Team to confirm if any restoration is required. A Site walk was conducted with BETA staff, MassDOT staff and the Conservation Agent on 11/19/2024 to discuss potential resolutions for compliance issues.                                                                                                                                                                                                                                                                                                                                                  |  |  |  |  |
|                                                                          | Note    | : Use station numbers, wetland ID or other means to determine locations of BMP's that need repairs.                                                                                                                                                                                                                                                                                                                                                                                                                                                                                                                                                                                                                                                                |  |  |  |  |