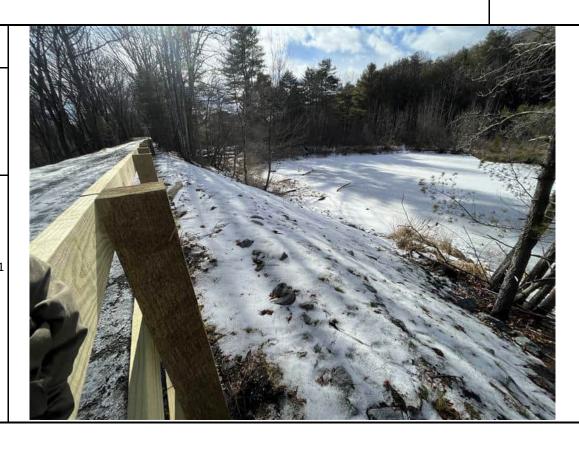

| II. Weather Information                                                                                     |                                                                                                                                                                     |               |               |               |               |               |
|-------------------------------------------------------------------------------------------------------------|---------------------------------------------------------------------------------------------------------------------------------------------------------------------|---------------|---------------|---------------|---------------|---------------|
|                                                                                                             | Inspection #1                                                                                                                                                       | Inspection #2 | Inspection #3 | Inspection #4 | Inspection #5 | Inspection #6 |
| <u>WeatherUnderground</u>                                                                                   | Inspector: Anna Haznar<br>2/4/2025                                                                                                                                  | Inspector:    | Inspector:    | Inspector:    | Inspector:    | Inspector:    |
| Type of Inspection (i.e. non-storm event, pre-<br>storm event, during-storm event or post-<br>storm event): | Post-storm                                                                                                                                                          |               |               |               |               |               |
| Number of days since last rain event greater than .25"                                                      | 4                                                                                                                                                                   |               |               |               |               |               |
| Has there been a storm event since the last inspection?                                                     | Yes                                                                                                                                                                 |               |               |               |               |               |
| If yes, please provide storm start date, storm duration, and approx amount of precipitation:                |                                                                                                                                                                     |               |               |               |               |               |
| Storm 1:                                                                                                    | January 31st (6 hours 0.70")                                                                                                                                        |               |               |               |               |               |
| Storm 2:                                                                                                    |                                                                                                                                                                     |               |               |               |               |               |
| Storm 3:                                                                                                    |                                                                                                                                                                     |               |               |               |               |               |
| Storm 4:                                                                                                    |                                                                                                                                                                     |               |               |               |               |               |
| Weather at the time of inspection (i.e. clear, overcast, cloudy, rain, sleet, fog, snow, windy):            | Clear                                                                                                                                                               |               |               |               |               |               |
| Temperature:                                                                                                | 41                                                                                                                                                                  |               |               |               |               |               |
| Unusual Conditions (drought, severe storm):                                                                 |                                                                                                                                                                     |               |               |               |               |               |
| Have any discharges occurred since the last inspection report?                                              | Yes                                                                                                                                                                 |               |               |               |               |               |
| If yes, please describe:                                                                                    | Wood chips from recent tree cutting activities have discharged into the wetland at Station 311+00, but do not appear to be adversely impacting existing vegetation. |               |               |               |               |               |

#### III. General Description of Construction Status

2/4/2025 - At the time of the Site visit, no work was occurring.

| IV. Status of Existing BMPs                            |                                |                                                                                                                                                                                                                                                                                                                                                                                                                                                                                                                                                                                                                                                                                                                                                                    |  |  |  |  |  |
|--------------------------------------------------------|--------------------------------|--------------------------------------------------------------------------------------------------------------------------------------------------------------------------------------------------------------------------------------------------------------------------------------------------------------------------------------------------------------------------------------------------------------------------------------------------------------------------------------------------------------------------------------------------------------------------------------------------------------------------------------------------------------------------------------------------------------------------------------------------------------------|--|--|--|--|--|
| Control Measure (These are examples; list              | Cleaning or Repair Needed (yes | Comments/Recommendations from the EM                                                                                                                                                                                                                                                                                                                                                                                                                                                                                                                                                                                                                                                                                                                               |  |  |  |  |  |
| measures specific to the project)                      | no n/a)                        | Comments y Recommendations from the Livi                                                                                                                                                                                                                                                                                                                                                                                                                                                                                                                                                                                                                                                                                                                           |  |  |  |  |  |
| Perimeter Controls                                     | Yes                            | Perimeter erosion and sedimentation control measures were installed at the commencement of the Project and are in varying conditions across the Site; however, they were generally observed to be degraded. Perimeter controls were generally in degraded condition along culverts, streams, and cattle crossings. New perimeter controls were added on 6/27/2024 at Stations 310+00 through 311+00 as requested. New erosion controls have been installed between the path and the crushed stone shoulders at Station 216+00 to 217+50. Areas that still require stabilization do not appear to be at risk for erosion due to surrounding vegetation upgradient of Resource Areas, with the exception of the slopes along the stream at Station 215+00 to 217+00. |  |  |  |  |  |
| Inlet Protection Measures                              | No                             |                                                                                                                                                                                                                                                                                                                                                                                                                                                                                                                                                                                                                                                                                                                                                                    |  |  |  |  |  |
| Stabilized Construction Entrances                      | No                             |                                                                                                                                                                                                                                                                                                                                                                                                                                                                                                                                                                                                                                                                                                                                                                    |  |  |  |  |  |
| Stockpile Protections                                  | No                             |                                                                                                                                                                                                                                                                                                                                                                                                                                                                                                                                                                                                                                                                                                                                                                    |  |  |  |  |  |
| Dust Control                                           | No                             |                                                                                                                                                                                                                                                                                                                                                                                                                                                                                                                                                                                                                                                                                                                                                                    |  |  |  |  |  |
| Street Sweeping                                        | Yes                            | Crushed stone was observed on the path throughout the Project in varying volumes.                                                                                                                                                                                                                                                                                                                                                                                                                                                                                                                                                                                                                                                                                  |  |  |  |  |  |
| Dewatering Controls                                    | No                             |                                                                                                                                                                                                                                                                                                                                                                                                                                                                                                                                                                                                                                                                                                                                                                    |  |  |  |  |  |
| Construction Equipment and Material Storage            | No                             |                                                                                                                                                                                                                                                                                                                                                                                                                                                                                                                                                                                                                                                                                                                                                                    |  |  |  |  |  |
| Construction and Domestic Waste Storage and Collection | No                             |                                                                                                                                                                                                                                                                                                                                                                                                                                                                                                                                                                                                                                                                                                                                                                    |  |  |  |  |  |
| Location of Sanitary Waste Facilities                  | No                             |                                                                                                                                                                                                                                                                                                                                                                                                                                                                                                                                                                                                                                                                                                                                                                    |  |  |  |  |  |
| Washout Areas                                          | No                             |                                                                                                                                                                                                                                                                                                                                                                                                                                                                                                                                                                                                                                                                                                                                                                    |  |  |  |  |  |
| Fertilizers, Herbicides, and Landscape                 | N/A                            |                                                                                                                                                                                                                                                                                                                                                                                                                                                                                                                                                                                                                                                                                                                                                                    |  |  |  |  |  |
| Stabilization of Exposed Soil                          | Voc                            | Varying degrees of stabilization are present within areas that were constructed/graded as part of the Project. Seed has been applied to multiple locations of exposed soil throughout the path. Erosion control blankets have been installed on the slope near Station 165+00 to 167+00 and Station 217+45. Loam that was applied to the streambank at Station 215+00 to 217+00 requires further stabilization. and erosion has occurred in this location. Due to the time of year, non-vegetative stabilization (i.e. erosion control netting) is recommended.                                                                                                                                                                                                    |  |  |  |  |  |
| Overall Adherence to Environmental Permits             | Yes                            | As noted in Action Items 41 and 42, it appears that work has been conducted beyond the limits of work approved under the Order of Conditions. These areas will require coordination amongst the Project Team to confirm if any restoration is required. A Site walk was conducted with BETA staff, MassDOT staff and the Conservation Agent on 11/19/2024 to discuss potential resolutions for compliance issues.                                                                                                                                                                                                                                                                                                                                                  |  |  |  |  |  |
|                                                        | Note                           | : Use station numbers, wetland ID or other means to determine locations of BMP's that need repairs.                                                                                                                                                                                                                                                                                                                                                                                                                                                                                                                                                                                                                                                                |  |  |  |  |  |