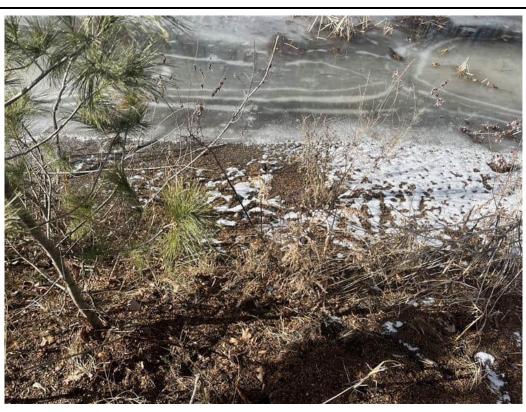

#### V. 1. Compliance Action Items Observed During the One Month Reporting Period Ending [February 28, 2025].

Current Open and Closed Compliance Action Items Observed During the Reporting Period Ending [June 30, 2024]. For those items within the most current two week period, color the Item in blue, as shown on lines 48-50 as an example. RED text indicates that the item is outstanding. Once item is resolved, place resolution date in 'Recommended Resolution/Resolution Date' column, convert to BLACK text, and move to the bottom of the Action Item list. Place resolution date on TOP of resolution action. Each Compliance Action Item is assigned a unique number only to be used to reference that item for the duration of the project. Separate but related Action Items will be labeled in an "Item Number-1 and Item Number-2" manner or similar. Completed action items can be removed once they have appeared in the Bi-Weekly Report to MassDEP