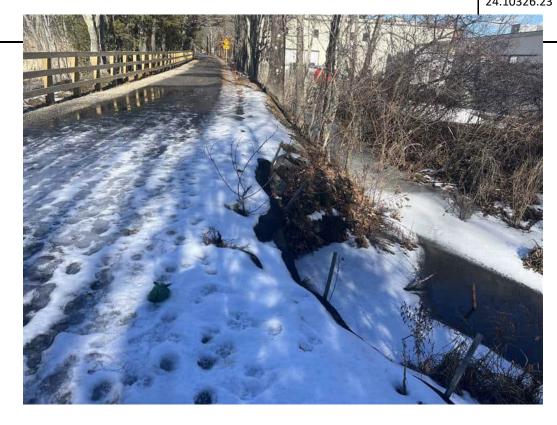

| Item | Location/ Description                                                                                                            | Observation Date | Resolution Due Date | Recommended Resolution /<br>Resolution Date                      | Comments/Updates                                                                                                                                                                                                                                                                                                                                                                                                                                                                                                                                                                                                                                                                                                                                                                                                                                                                                                                                                                                                                                                                                                                                                                                                                                                                                                                                                                                                                                                                                                                                                                                             |
|------|----------------------------------------------------------------------------------------------------------------------------------|------------------|---------------------|------------------------------------------------------------------|--------------------------------------------------------------------------------------------------------------------------------------------------------------------------------------------------------------------------------------------------------------------------------------------------------------------------------------------------------------------------------------------------------------------------------------------------------------------------------------------------------------------------------------------------------------------------------------------------------------------------------------------------------------------------------------------------------------------------------------------------------------------------------------------------------------------------------------------------------------------------------------------------------------------------------------------------------------------------------------------------------------------------------------------------------------------------------------------------------------------------------------------------------------------------------------------------------------------------------------------------------------------------------------------------------------------------------------------------------------------------------------------------------------------------------------------------------------------------------------------------------------------------------------------------------------------------------------------------------------|
| 62   | Loam and seed was applied to the streambank at Station 216+00 to 217+00 and requires further stabilization <b>Priority: High</b> | 11/25/2024       | 12/2/2024           | An erosion control blanket should be installed along this slope. | 12/2/2024 - Loam and seed have been applied to the streambank at Station 215+00. Stabilization is required at Stations 215+00 to 217+00.  12/6/2024 - Observation remains. See previous update.  12/12/2024 - Observation remains. Rill erosion was observed within the loam applied to this area from Station 215+00 to 216+00.  12/20/2024 - Observation remains. Loam has begun to erode, resulting in a discharge to the stream at Station 216+50.  12/26/2024 - Observation remains. No further discharge was observed in this location.  12/31/2024 - Observation remains. Additional loam has eroded resulting in a discharge to the stream at Station 216+50.  1/2/2025 - Observation remains. No further discharge was observed in this location.  1/9/2025 - Observation remains. Straw was observed to have been placed along portions of the streambank; however, this area should be stabilized using an erosion control blanket.  1/15/2025 - Observation remains. Erosion causing a discharge of loam and straw into the stream was observed at Station 216+50.  1/23/2025 - Observation remains. Snow coverage is present within the stream and on the streambank. No further discharge was observed during this inspection.  1/30/2025 - Observation remains. Snow coverage is present within the stream and on the streambank. No further discharge was observed during this inspection.  2/4/2025 - Observation remains. Snow coverage is still present over a majority of the stream and on the streambank. No further discharge was observed; however, stabilization is still required. |