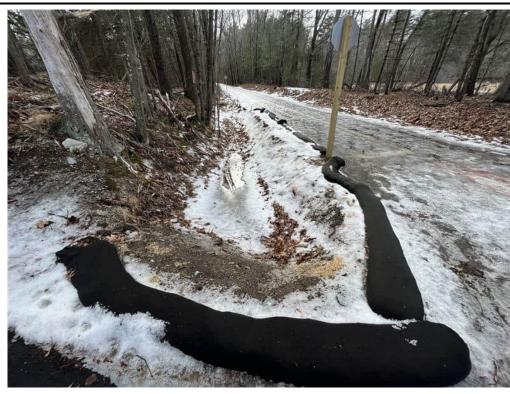

#### III. General Description of Construction Status

2/4/2025 - At the time of the Site visit, no work was occurring.

| IV. Status of Existing BMPs                            |                                |                                                                                                                                                                                                                                                                                                                                                                                                                                                                                                                                                                                                                                                                                                                                                                    |  |  |  |  |  |
|--------------------------------------------------------|--------------------------------|--------------------------------------------------------------------------------------------------------------------------------------------------------------------------------------------------------------------------------------------------------------------------------------------------------------------------------------------------------------------------------------------------------------------------------------------------------------------------------------------------------------------------------------------------------------------------------------------------------------------------------------------------------------------------------------------------------------------------------------------------------------------|--|--|--|--|--|
| Control Measure (These are examples; list              | Cleaning or Repair Needed (yes | Comments/Recommendations from the EM                                                                                                                                                                                                                                                                                                                                                                                                                                                                                                                                                                                                                                                                                                                               |  |  |  |  |  |
| measures specific to the project)                      | no n/a)                        | Comments y Recommendations from the Livi                                                                                                                                                                                                                                                                                                                                                                                                                                                                                                                                                                                                                                                                                                                           |  |  |  |  |  |
| Perimeter Controls                                     | Yes                            | Perimeter erosion and sedimentation control measures were installed at the commencement of the Project and are in varying conditions across the Site; however, they were generally observed to be degraded. Perimeter controls were generally in degraded condition along culverts, streams, and cattle crossings. New perimeter controls were added on 6/27/2024 at Stations 310+00 through 311+00 as requested. New erosion controls have been installed between the path and the crushed stone shoulders at Station 216+00 to 217+50. Areas that still require stabilization do not appear to be at risk for erosion due to surrounding vegetation upgradient of Resource Areas, with the exception of the slopes along the stream at Station 215+00 to 217+00. |  |  |  |  |  |
| Inlet Protection Measures                              | No                             |                                                                                                                                                                                                                                                                                                                                                                                                                                                                                                                                                                                                                                                                                                                                                                    |  |  |  |  |  |
| Stabilized Construction Entrances                      | No                             |                                                                                                                                                                                                                                                                                                                                                                                                                                                                                                                                                                                                                                                                                                                                                                    |  |  |  |  |  |
| Stockpile Protections                                  | No                             |                                                                                                                                                                                                                                                                                                                                                                                                                                                                                                                                                                                                                                                                                                                                                                    |  |  |  |  |  |
| Dust Control                                           | No                             |                                                                                                                                                                                                                                                                                                                                                                                                                                                                                                                                                                                                                                                                                                                                                                    |  |  |  |  |  |
| Street Sweeping                                        | Yes                            | Crushed stone was observed on the path throughout the Project in varying volumes.                                                                                                                                                                                                                                                                                                                                                                                                                                                                                                                                                                                                                                                                                  |  |  |  |  |  |
| Dewatering Controls                                    | No                             |                                                                                                                                                                                                                                                                                                                                                                                                                                                                                                                                                                                                                                                                                                                                                                    |  |  |  |  |  |
| Construction Equipment and Material Storage            | No                             |                                                                                                                                                                                                                                                                                                                                                                                                                                                                                                                                                                                                                                                                                                                                                                    |  |  |  |  |  |
| Construction and Domestic Waste Storage and Collection | No                             |                                                                                                                                                                                                                                                                                                                                                                                                                                                                                                                                                                                                                                                                                                                                                                    |  |  |  |  |  |
| Location of Sanitary Waste Facilities                  | No                             |                                                                                                                                                                                                                                                                                                                                                                                                                                                                                                                                                                                                                                                                                                                                                                    |  |  |  |  |  |
| Washout Areas                                          | No                             |                                                                                                                                                                                                                                                                                                                                                                                                                                                                                                                                                                                                                                                                                                                                                                    |  |  |  |  |  |
| Fertilizers, Herbicides, and Landscape                 | N/A                            |                                                                                                                                                                                                                                                                                                                                                                                                                                                                                                                                                                                                                                                                                                                                                                    |  |  |  |  |  |
| Stabilization of Exposed Soil                          | Voc                            | Varying degrees of stabilization are present within areas that were constructed/graded as part of the Project. Seed has been applied to multiple locations of exposed soil throughout the path. Erosion control blankets have been installed on the slope near Station 165+00 to 167+00 and Station 217+45. Loam that was applied to the streambank at Station 215+00 to 217+00 requires further stabilization. and erosion has occurred in this location. Due to the time of year, non-vegetative stabilization (i.e. erosion control netting) is recommended.                                                                                                                                                                                                    |  |  |  |  |  |
| Overall Adherence to Environmental Permits             | Yes                            | As noted in Action Items 41 and 42, it appears that work has been conducted beyond the limits of work approved under the Order of Conditions. These areas will require coordination amongst the Project Team to confirm if any restoration is required. A Site walk was conducted with BETA staff, MassDOT staff and the Conservation Agent on 11/19/2024 to discuss potential resolutions for compliance issues.                                                                                                                                                                                                                                                                                                                                                  |  |  |  |  |  |
|                                                        | Note                           | : Use station numbers, wetland ID or other means to determine locations of BMP's that need repairs.                                                                                                                                                                                                                                                                                                                                                                                                                                                                                                                                                                                                                                                                |  |  |  |  |  |