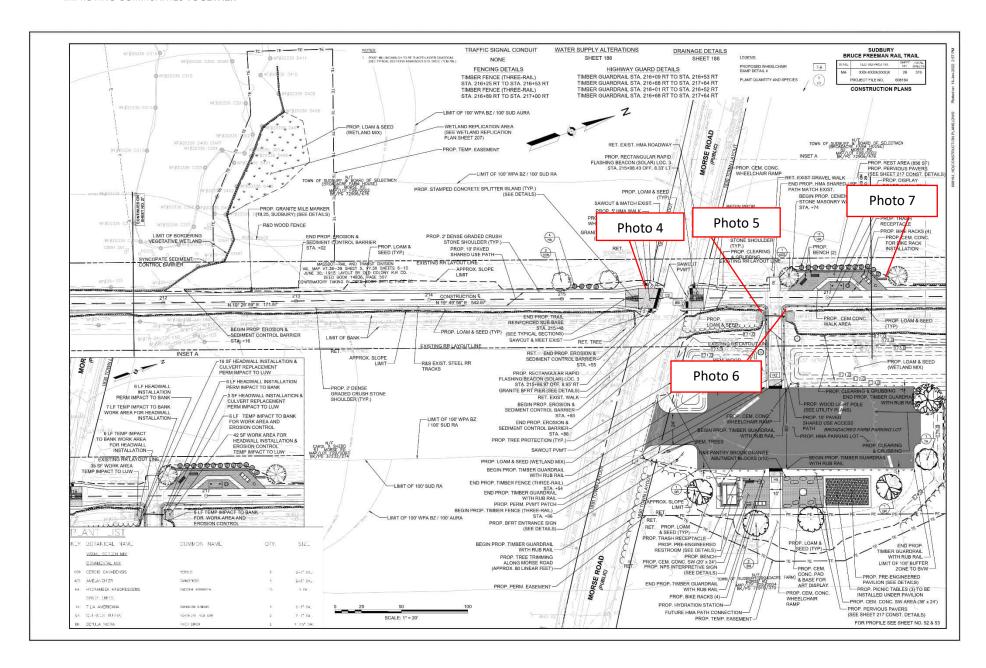

| 34 | Sediment is eroding downhill from behind the cemented stone masonry wall at Station 217+45 Priority: Low | 5/28/2024 | 6/4/2024 | Apply seed and temporarily stabilize the soils along the slope with straw, jute netting, etc. | 5/31/2024 - Observation remains. 6/14/2024 - Observation remains. 6/14/2024 - Observation remains. 6/14/2024 - Observation remains. 6/14/2024 - Observation remains. 6/24/2024 - Observation remains. Grass was observed to be germinating at this location. Comment will remain open until stabilization is complete. 7/15/2024 - Additional hydroseed is required due to washouts. 7/22/2024 - Observation remains. 7/22/2024 - Observation remains. 8/5/2024 - Observation remains. 8/1/2024 - Observation remains. 9/1/2024 - Observation remains. See previous update. 9/10/2024 - Observation remains. See update from 9/3/2024. 9/10/2024 - Observation remains. See update from 9/3/2024. 9/10/2024 - Observation remains. See update from 9/3/2024. 10/15/2024 - Observation rema |
|----|----------------------------------------------------------------------------------------------------------|-----------|----------|-----------------------------------------------------------------------------------------------|--------------------------------------------------------------------------------------------------------------------------------------------------------------------------------------------------------------------------------------------------------------------------------------------------------------------------------------------------------------------------------------------------------------------------------------------------------------------------------------------------------------------------------------------------------------------------------------------------------------------------------------------------------------------------------------------------------------------------------------------------------------------------------------------------------------------------------------------------------------------------------------------------------------------------------------------------------------------------------------------------------------------------------------------------------------------------------------------------------------------------------------------------------------------------------------------------------------------------------------------------------------------------------------------------------------------------------------------------------------------------------------------------------------------------------------------------------------------------------------------------------------------------------------------------------------------------------------------------------------------------------------------------------------------------------------------------------------------------------------------------------------------------------------------------------------------------------------------------------------------------------------------------------------------------------------------------------------------------------------------------------------------------------------------------------------------------------------------------------------------------------|
|    |                                                                                                          |           |          |                                                                                               | vegetated by non-native species. See update from 9/3/2024.  11/5/2024 - Observation remains. Erosion control and seed has been applied to part of this slope, no germination has been observed.  11/12/2024 - Observation remains. No germination has been observed in this location.  11/19/2024 - Observation remains.  11/25/2024 - Observation remains. No germination has been observed in this location.  11/25/2024 - Observation remains. No germination has been observed in this location.  12/2/2024 - Observation remains. No germination has been observed in this location.  12/6/2024 - Observation remains. No germination has been observed in this location.  12/12/2024 - Observation remains. Some germination has been observed within this location.  12/12/2024 - Observation remains. Some germination has been observed within this location.                                                                                                                                                                                                                                                                                                                                                                                                                                                                                                                                                                                                                                                                                                                                                                                                                                                                                                                                                                                                                                                                                                                                                                                                                                                         |