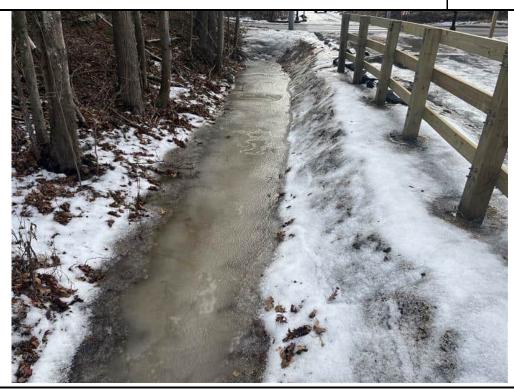

#### III. General Description of Construction Status

2/4/2025 - At the time of the Site visit, no work was occurring.

| IV. Status of Existing BMPs                            |                                |                                                                                                                                                                                                                                                                                                                                                                                                                                                                                                                                                                                                                                                                                                                                                                    |  |  |  |  |  |
|--------------------------------------------------------|--------------------------------|--------------------------------------------------------------------------------------------------------------------------------------------------------------------------------------------------------------------------------------------------------------------------------------------------------------------------------------------------------------------------------------------------------------------------------------------------------------------------------------------------------------------------------------------------------------------------------------------------------------------------------------------------------------------------------------------------------------------------------------------------------------------|--|--|--|--|--|
| Control Measure (These are examples; list              | Cleaning or Repair Needed (yes | Comments/Recommendations from the EM                                                                                                                                                                                                                                                                                                                                                                                                                                                                                                                                                                                                                                                                                                                               |  |  |  |  |  |
| measures specific to the project)                      | no n/a)                        | Comments y Recommendations from the Livi                                                                                                                                                                                                                                                                                                                                                                                                                                                                                                                                                                                                                                                                                                                           |  |  |  |  |  |
| Perimeter Controls                                     | Yes                            | Perimeter erosion and sedimentation control measures were installed at the commencement of the Project and are in varying conditions across the Site; however, they were generally observed to be degraded. Perimeter controls were generally in degraded condition along culverts, streams, and cattle crossings. New perimeter controls were added on 6/27/2024 at Stations 310+00 through 311+00 as requested. New erosion controls have been installed between the path and the crushed stone shoulders at Station 216+00 to 217+50. Areas that still require stabilization do not appear to be at risk for erosion due to surrounding vegetation upgradient of Resource Areas, with the exception of the slopes along the stream at Station 215+00 to 217+00. |  |  |  |  |  |
| Inlet Protection Measures                              | No                             |                                                                                                                                                                                                                                                                                                                                                                                                                                                                                                                                                                                                                                                                                                                                                                    |  |  |  |  |  |
| Stabilized Construction Entrances                      | No                             |                                                                                                                                                                                                                                                                                                                                                                                                                                                                                                                                                                                                                                                                                                                                                                    |  |  |  |  |  |
| Stockpile Protections                                  | No                             |                                                                                                                                                                                                                                                                                                                                                                                                                                                                                                                                                                                                                                                                                                                                                                    |  |  |  |  |  |
| Dust Control                                           | No                             |                                                                                                                                                                                                                                                                                                                                                                                                                                                                                                                                                                                                                                                                                                                                                                    |  |  |  |  |  |
| Street Sweeping                                        | Yes                            | Crushed stone was observed on the path throughout the Project in varying volumes.                                                                                                                                                                                                                                                                                                                                                                                                                                                                                                                                                                                                                                                                                  |  |  |  |  |  |
| Dewatering Controls                                    | No                             |                                                                                                                                                                                                                                                                                                                                                                                                                                                                                                                                                                                                                                                                                                                                                                    |  |  |  |  |  |
| Construction Equipment and Material Storage            | No                             |                                                                                                                                                                                                                                                                                                                                                                                                                                                                                                                                                                                                                                                                                                                                                                    |  |  |  |  |  |
| Construction and Domestic Waste Storage and Collection | No                             |                                                                                                                                                                                                                                                                                                                                                                                                                                                                                                                                                                                                                                                                                                                                                                    |  |  |  |  |  |
| Location of Sanitary Waste Facilities                  | No                             |                                                                                                                                                                                                                                                                                                                                                                                                                                                                                                                                                                                                                                                                                                                                                                    |  |  |  |  |  |
| Washout Areas                                          | No                             |                                                                                                                                                                                                                                                                                                                                                                                                                                                                                                                                                                                                                                                                                                                                                                    |  |  |  |  |  |
| Fertilizers, Herbicides, and Landscape                 | N/A                            |                                                                                                                                                                                                                                                                                                                                                                                                                                                                                                                                                                                                                                                                                                                                                                    |  |  |  |  |  |
| Stabilization of Exposed Soil                          | Voc                            | Varying degrees of stabilization are present within areas that were constructed/graded as part of the Project. Seed has been applied to multiple locations of exposed soil throughout the path. Erosion control blankets have been installed on the slope near Station 165+00 to 167+00 and Station 217+45. Loam that was applied to the streambank at Station 215+00 to 217+00 requires further stabilization. and erosion has occurred in this location. Due to the time of year, non-vegetative stabilization (i.e. erosion control netting) is recommended.                                                                                                                                                                                                    |  |  |  |  |  |
| Overall Adherence to Environmental Permits             | Yes                            | As noted in Action Items 41 and 42, it appears that work has been conducted beyond the limits of work approved under the Order of Conditions. These areas will require coordination amongst the Project Team to confirm if any restoration is required. A Site walk was conducted with BETA staff, MassDOT staff and the Conservation Agent on 11/19/2024 to discuss potential resolutions for compliance issues.                                                                                                                                                                                                                                                                                                                                                  |  |  |  |  |  |
|                                                        | Note                           | : Use station numbers, wetland ID or other means to determine locations of BMP's that need repairs.                                                                                                                                                                                                                                                                                                                                                                                                                                                                                                                                                                                                                                                                |  |  |  |  |  |