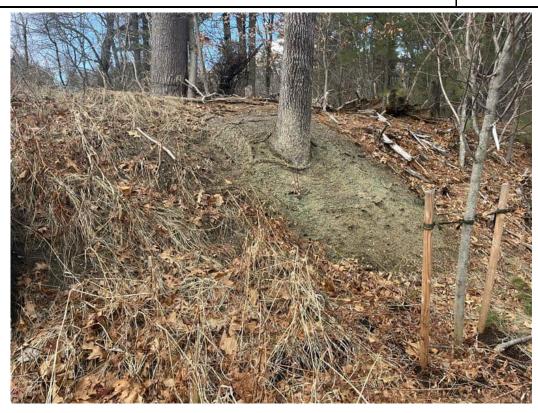

| 34 | Sediment is eroding downhill from behind the cemented stone masonry wall at Station 217+45 Priority: Low | 5/28/2024 | 6/4/2024 | Apply seed and temporarily stabilize the soils along the slope with straw, jute netting, etc. | 5/31/2024 - Observation remains. 6/14/2024 - Observation remains. 6/14/2024 - Observation remains. 6/14/2024 - Observation remains. 6/14/2024 - Observation remains. 6/24/2024 - Observation remains. Grass was observed to be germinating at this location. Comment will remain open until stabilization is complete. 7/15/2024 - Additional hydroseed is required due to washouts. 7/22/2024 - Observation remains. 7/22/2024 - Observation remains. 8/5/2024 - Observation remains. 8/1/2024 - Observation remains. 9/1/2024 - Observation remains. See previous update. 9/10/2024 - Observation remains. See update from 9/3/2024. 9/10/2024 - Observation remains. See update from 9/3/2024. 9/10/2024 - Observation remains. See update from 9/3/2024. 10/15/2024 - Observation rema |
|----|----------------------------------------------------------------------------------------------------------|-----------|----------|-----------------------------------------------------------------------------------------------|--------------------------------------------------------------------------------------------------------------------------------------------------------------------------------------------------------------------------------------------------------------------------------------------------------------------------------------------------------------------------------------------------------------------------------------------------------------------------------------------------------------------------------------------------------------------------------------------------------------------------------------------------------------------------------------------------------------------------------------------------------------------------------------------------------------------------------------------------------------------------------------------------------------------------------------------------------------------------------------------------------------------------------------------------------------------------------------------------------------------------------------------------------------------------------------------------------------------------------------------------------------------------------------------------------------------------------------------------------------------------------------------------------------------------------------------------------------------------------------------------------------------------------------------------------------------------------------------------------------------------------------------------------------------------------------------------------------------------------------------------------------------------------------------------------------------------------------------------------------------------------------------------------------------------------------------------------------------------------------------------------------------------------------------------------------------------------------------------------------------------------|
|    |                                                                                                          |           |          |                                                                                               | vegetated by non-native species. See update from 9/3/2024.  11/5/2024 - Observation remains. Erosion control and seed has been applied to part of this slope, no germination has been observed.  11/12/2024 - Observation remains. No germination has been observed in this location.  11/19/2024 - Observation remains.  11/25/2024 - Observation remains. No germination has been observed in this location.  11/25/2024 - Observation remains. No germination has been observed in this location.  12/2/2024 - Observation remains. No germination has been observed in this location.  12/6/2024 - Observation remains. No germination has been observed in this location.  12/12/2024 - Observation remains. Some germination has been observed within this location.  12/12/2024 - Observation remains. Some germination has been observed within this location.                                                                                                                                                                                                                                                                                                                                                                                                                                                                                                                                                                                                                                                                                                                                                                                                                                                                                                                                                                                                                                                                                                                                                                                                                                                         |