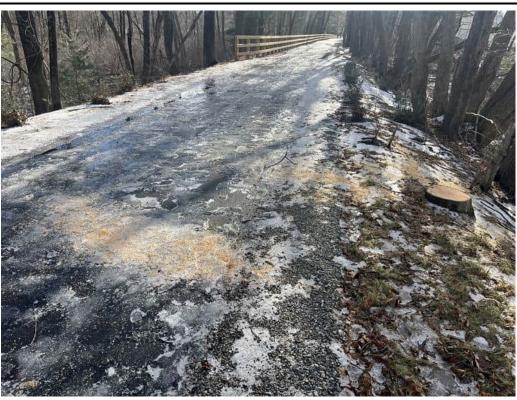

| II. Weather Information                                                                                     |                                                                                                                                                                     |               |               |               |               |               |
|-------------------------------------------------------------------------------------------------------------|---------------------------------------------------------------------------------------------------------------------------------------------------------------------|---------------|---------------|---------------|---------------|---------------|
|                                                                                                             | Inspection #1                                                                                                                                                       | Inspection #2 | Inspection #3 | Inspection #4 | Inspection #5 | Inspection #6 |
| <u>WeatherUnderground</u>                                                                                   | Inspector: Anna Haznar<br>2/4/2025                                                                                                                                  | Inspector:    | Inspector:    | Inspector:    | Inspector:    | Inspector:    |
| Type of Inspection (i.e. non-storm event, pre-<br>storm event, during-storm event or post-<br>storm event): | Post-storm                                                                                                                                                          |               |               |               |               |               |
| Number of days since last rain event greater than .25"                                                      | 4                                                                                                                                                                   |               |               |               |               |               |
| Has there been a storm event since the last inspection?                                                     | Yes                                                                                                                                                                 |               |               |               |               |               |
| If yes, please provide storm start date, storm duration, and approx amount of precipitation:                |                                                                                                                                                                     |               |               |               |               |               |
| Storm 1:                                                                                                    | January 31st (6 hours 0.70")                                                                                                                                        |               |               |               |               |               |
| Storm 2:                                                                                                    |                                                                                                                                                                     |               |               |               |               |               |
| Storm 3:                                                                                                    |                                                                                                                                                                     |               |               |               |               |               |
| Storm 4:                                                                                                    |                                                                                                                                                                     |               |               |               |               |               |
| Weather at the time of inspection (i.e. clear, overcast, cloudy, rain, sleet, fog, snow, windy):            | Clear                                                                                                                                                               |               |               |               |               |               |
| Temperature:                                                                                                | 41                                                                                                                                                                  |               |               |               |               |               |
| Unusual Conditions (drought, severe storm):                                                                 |                                                                                                                                                                     |               |               |               |               |               |
| Have any discharges occurred since the last inspection report?                                              | Yes                                                                                                                                                                 |               |               |               |               |               |
| If yes, please describe:                                                                                    | Wood chips from recent tree cutting activities have discharged into the wetland at Station 311+00, but do not appear to be adversely impacting existing vegetation. |               |               |               |               |               |

#### III. General Description of Construction Status

2/4/2025 - At the time of the Site visit, no work was occurring.

| IV. Status of Existing BMPs                            |                                |                                                                                                                                                                                                                                                                                                                                                                                                                                                                                                                                                                                                                                                                                                                                                                    |  |  |  |  |  |
|--------------------------------------------------------|--------------------------------|--------------------------------------------------------------------------------------------------------------------------------------------------------------------------------------------------------------------------------------------------------------------------------------------------------------------------------------------------------------------------------------------------------------------------------------------------------------------------------------------------------------------------------------------------------------------------------------------------------------------------------------------------------------------------------------------------------------------------------------------------------------------|--|--|--|--|--|
| Control Measure (These are examples; list              | Cleaning or Repair Needed (yes | Comments/Recommendations from the EM                                                                                                                                                                                                                                                                                                                                                                                                                                                                                                                                                                                                                                                                                                                               |  |  |  |  |  |
| measures specific to the project)                      | no n/a)                        | Comments y Recommendations from the Livi                                                                                                                                                                                                                                                                                                                                                                                                                                                                                                                                                                                                                                                                                                                           |  |  |  |  |  |
| Perimeter Controls                                     | Yes                            | Perimeter erosion and sedimentation control measures were installed at the commencement of the Project and are in varying conditions across the Site; however, they were generally observed to be degraded. Perimeter controls were generally in degraded condition along culverts, streams, and cattle crossings. New perimeter controls were added on 6/27/2024 at Stations 310+00 through 311+00 as requested. New erosion controls have been installed between the path and the crushed stone shoulders at Station 216+00 to 217+50. Areas that still require stabilization do not appear to be at risk for erosion due to surrounding vegetation upgradient of Resource Areas, with the exception of the slopes along the stream at Station 215+00 to 217+00. |  |  |  |  |  |
| Inlet Protection Measures                              | No                             |                                                                                                                                                                                                                                                                                                                                                                                                                                                                                                                                                                                                                                                                                                                                                                    |  |  |  |  |  |
| Stabilized Construction Entrances                      | No                             |                                                                                                                                                                                                                                                                                                                                                                                                                                                                                                                                                                                                                                                                                                                                                                    |  |  |  |  |  |
| Stockpile Protections                                  | No                             |                                                                                                                                                                                                                                                                                                                                                                                                                                                                                                                                                                                                                                                                                                                                                                    |  |  |  |  |  |
| Dust Control                                           | No                             |                                                                                                                                                                                                                                                                                                                                                                                                                                                                                                                                                                                                                                                                                                                                                                    |  |  |  |  |  |
| Street Sweeping                                        | Yes                            | Crushed stone was observed on the path throughout the Project in varying volumes.                                                                                                                                                                                                                                                                                                                                                                                                                                                                                                                                                                                                                                                                                  |  |  |  |  |  |
| Dewatering Controls                                    | No                             |                                                                                                                                                                                                                                                                                                                                                                                                                                                                                                                                                                                                                                                                                                                                                                    |  |  |  |  |  |
| Construction Equipment and Material Storage            | No                             |                                                                                                                                                                                                                                                                                                                                                                                                                                                                                                                                                                                                                                                                                                                                                                    |  |  |  |  |  |
| Construction and Domestic Waste Storage and Collection | No                             |                                                                                                                                                                                                                                                                                                                                                                                                                                                                                                                                                                                                                                                                                                                                                                    |  |  |  |  |  |
| Location of Sanitary Waste Facilities                  | No                             |                                                                                                                                                                                                                                                                                                                                                                                                                                                                                                                                                                                                                                                                                                                                                                    |  |  |  |  |  |
| Washout Areas                                          | No                             |                                                                                                                                                                                                                                                                                                                                                                                                                                                                                                                                                                                                                                                                                                                                                                    |  |  |  |  |  |
| Fertilizers, Herbicides, and Landscape                 | N/A                            |                                                                                                                                                                                                                                                                                                                                                                                                                                                                                                                                                                                                                                                                                                                                                                    |  |  |  |  |  |
| Stabilization of Exposed Soil                          | Voc                            | Varying degrees of stabilization are present within areas that were constructed/graded as part of the Project. Seed has been applied to multiple locations of exposed soil throughout the path. Erosion control blankets have been installed on the slope near Station 165+00 to 167+00 and Station 217+45. Loam that was applied to the streambank at Station 215+00 to 217+00 requires further stabilization. and erosion has occurred in this location. Due to the time of year, non-vegetative stabilization (i.e. erosion control netting) is recommended.                                                                                                                                                                                                    |  |  |  |  |  |
| Overall Adherence to Environmental Permits             | Yes                            | As noted in Action Items 41 and 42, it appears that work has been conducted beyond the limits of work approved under the Order of Conditions. These areas will require coordination amongst the Project Team to confirm if any restoration is required. A Site walk was conducted with BETA staff, MassDOT staff and the Conservation Agent on 11/19/2024 to discuss potential resolutions for compliance issues.                                                                                                                                                                                                                                                                                                                                                  |  |  |  |  |  |
|                                                        | Note                           | : Use station numbers, wetland ID or other means to determine locations of BMP's that need repairs.                                                                                                                                                                                                                                                                                                                                                                                                                                                                                                                                                                                                                                                                |  |  |  |  |  |

|  | Stone was observed requiring removal from<br>the swale on the east side of the trail at<br>Station 172+00 to 173+00<br>Priority: High | 7/29/2024 | 8/6/2024 | Remove stone from the swale. | 8/5/2024 - Observation remains. 8/7/2024 - Observation remains. 8/7/2024 - Observation remains. 8/12/2024 - Observation remains. Material was observed to have migrated within the swale to Station 173+50. 8/16/2024 - Stone is still present within the swale. 8/20/2024 - Observation remains. Coushed stone has migrated further down the swale to Station 171+50. 8/27/2024 - Observation remains. Stone is still present within the swale. 9/3/2024 - Observation remains. Stone is still present within the swale. 9/16/2024 - Observation remains. The contractor indicated that the stone within the swale would be hand removed. 9/23/2024 - Observation remains. 9/27/2024 - Observation remains. 9/27/2024 - Observation remains. 9/27/2024 - Observation remains. 10/4/2024 - Observation remains. 10/4/2024 - Observation remains. 10/15/2024 - Observation remains. 11/15/2024 - Observation remains. Stone is still present within the swale and requires removal. Leaf litter is currently covering a majority of the stone. 11/25/2024 - Observation remains. Stone is present within the swale under the leaf litter. 11/26/2024 - Observation remains. Stone is present within the swale under the leaf litter. 11/26/2024 - Observation remains. Stone is present within the swale under the leaf litter. 11/26/2024 - Observation remains. Stone is present within the swale under the leaf litter. 11/26/2024 - Observation remains. Stone is present within the swale under the leaf litter. 11/26/2025 - Observation remains. Stone i |
|--|---------------------------------------------------------------------------------------------------------------------------------------|-----------|----------|------------------------------|--------------------------------------------------------------------------------------------------------------------------------------------------------------------------------------------------------------------------------------------------------------------------------------------------------------------------------------------------------------------------------------------------------------------------------------------------------------------------------------------------------------------------------------------------------------------------------------------------------------------------------------------------------------------------------------------------------------------------------------------------------------------------------------------------------------------------------------------------------------------------------------------------------------------------------------------------------------------------------------------------------------------------------------------------------------------------------------------------------------------------------------------------------------------------------------------------------------------------------------------------------------------------------------------------------------------------------------------------------------------------------------------------------------------------------------------------------------------------------------------------------------------------------------------------------------------------------------------------------------------------------------------------------------------------------------------------------------------------------------------------------------------------------------------------------------------------------------------------------------------------------------------------------------------------------------------------------------------------------------------------------------------------------------------------------------------------------------------------------------------------------|
|--|---------------------------------------------------------------------------------------------------------------------------------------|-----------|----------|------------------------------|--------------------------------------------------------------------------------------------------------------------------------------------------------------------------------------------------------------------------------------------------------------------------------------------------------------------------------------------------------------------------------------------------------------------------------------------------------------------------------------------------------------------------------------------------------------------------------------------------------------------------------------------------------------------------------------------------------------------------------------------------------------------------------------------------------------------------------------------------------------------------------------------------------------------------------------------------------------------------------------------------------------------------------------------------------------------------------------------------------------------------------------------------------------------------------------------------------------------------------------------------------------------------------------------------------------------------------------------------------------------------------------------------------------------------------------------------------------------------------------------------------------------------------------------------------------------------------------------------------------------------------------------------------------------------------------------------------------------------------------------------------------------------------------------------------------------------------------------------------------------------------------------------------------------------------------------------------------------------------------------------------------------------------------------------------------------------------------------------------------------------------|

|--|

|                                                                                                                                                                                                                 |          | 1         | T                                                                                                   |                                                                                                                                                                                                                                                                                                                                                                                                                                                                                                                                                                                                                                                                                                                                                                                                                                                                                                                                                                                                                                                                                                                                                                                                                                                                                                                                                                                                                                                                                                                                                                                                                                                                                                                                                                                                                                                                                                                                                                                                                                                                                                                                |
|-----------------------------------------------------------------------------------------------------------------------------------------------------------------------------------------------------------------|----------|-----------|-----------------------------------------------------------------------------------------------------|--------------------------------------------------------------------------------------------------------------------------------------------------------------------------------------------------------------------------------------------------------------------------------------------------------------------------------------------------------------------------------------------------------------------------------------------------------------------------------------------------------------------------------------------------------------------------------------------------------------------------------------------------------------------------------------------------------------------------------------------------------------------------------------------------------------------------------------------------------------------------------------------------------------------------------------------------------------------------------------------------------------------------------------------------------------------------------------------------------------------------------------------------------------------------------------------------------------------------------------------------------------------------------------------------------------------------------------------------------------------------------------------------------------------------------------------------------------------------------------------------------------------------------------------------------------------------------------------------------------------------------------------------------------------------------------------------------------------------------------------------------------------------------------------------------------------------------------------------------------------------------------------------------------------------------------------------------------------------------------------------------------------------------------------------------------------------------------------------------------------------------|
| Crushed stone used for the dense graded crush stone shoulders has been observed migrating both onto the path, off the side the path, and into the adjacent Resource Areas throughout the Project Priority: High | 8.7/2024 | 8/14/2024 | Remove all crushed stone from<br>Resource Areas and develop a plan to<br>cease discharges of stone. | 8/12/2024 - Crushed stone is still present in varying amounts throughout the path and on the sides of the path. 8/16/2024 - Crushed stone has been removed from some adjacent resource areas but is still observed as migrating onto and off of the path in multiple locations throughout the Project. 8/12/7024 - Crushed stone was observed as migrating from the shoulders throughout the path. 9/3/2024 - Crushed stone was observed as migrating both not the path and off the side of the path in multiple locations. Stone was observed to have discharged to the cattle crossing at Station 190-50 and within the streambed at Station 310-00 near Bank flag #8F4-108. 9/10/2024 - Observation remains. Crushed stone was observed to have been placed on the root system of a fallen tree at Station 310-00 near Bank flag #8F4-108. 9/10/2024 - Observation remains. Crushed stone continues to migrate on to and off of the path. 9/10/2024 - Observation remains. Crushed stone continues to migrate on to and off of the path. 9/10/2024 - Observation remains. It does not appear as though crushed stone has migrated off the path will be hand removed and crushed stone will be swept off the path path of the path and the removed in any location along the Project. More crushed stone has migrated onto or off of the path has been removed in any location along the Project. More crushed stone has migrated onto the path throughout significant portions of the path. 9/10/2024 - Observation remains. Crushed stone is still present in multiple locations on and off the sides of the path. 10/15/2024 - Observation remains. Crushed stone is still present in multiple locations on and off the sides of the path. 10/15/2024 - Observation remains. Crushed stone is still present in multiple locations on and off the sides of the path. 10/15/2024 - Observation remains. Crushed stone is still present in multiple locations on and off the sides of the path. 10/15/2024 - Observation remains. Crushed stone is located both on and off of the trail in multiple locations within the str |