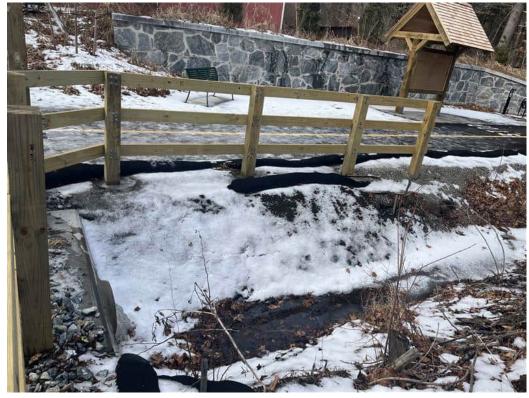

#### III. General Description of Construction Status

2/4/2025 - At the time of the Site visit, no work was occurring.

| IV. Status of Existing BMPs                            |                                |                                                                                                                                                                                                                                                                                                                                                                                                                                                                                                                                                                                                                                                                                                                                                                    |  |  |  |  |  |
|--------------------------------------------------------|--------------------------------|--------------------------------------------------------------------------------------------------------------------------------------------------------------------------------------------------------------------------------------------------------------------------------------------------------------------------------------------------------------------------------------------------------------------------------------------------------------------------------------------------------------------------------------------------------------------------------------------------------------------------------------------------------------------------------------------------------------------------------------------------------------------|--|--|--|--|--|
| Control Measure (These are examples; list              | Cleaning or Repair Needed (yes | Comments/Recommendations from the EM                                                                                                                                                                                                                                                                                                                                                                                                                                                                                                                                                                                                                                                                                                                               |  |  |  |  |  |
| measures specific to the project)                      | no n/a)                        | Comments y Recommendations from the Livi                                                                                                                                                                                                                                                                                                                                                                                                                                                                                                                                                                                                                                                                                                                           |  |  |  |  |  |
| Perimeter Controls                                     | Yes                            | Perimeter erosion and sedimentation control measures were installed at the commencement of the Project and are in varying conditions across the Site; however, they were generally observed to be degraded. Perimeter controls were generally in degraded condition along culverts, streams, and cattle crossings. New perimeter controls were added on 6/27/2024 at Stations 310+00 through 311+00 as requested. New erosion controls have been installed between the path and the crushed stone shoulders at Station 216+00 to 217+50. Areas that still require stabilization do not appear to be at risk for erosion due to surrounding vegetation upgradient of Resource Areas, with the exception of the slopes along the stream at Station 215+00 to 217+00. |  |  |  |  |  |
| Inlet Protection Measures                              | No                             |                                                                                                                                                                                                                                                                                                                                                                                                                                                                                                                                                                                                                                                                                                                                                                    |  |  |  |  |  |
| Stabilized Construction Entrances                      | No                             |                                                                                                                                                                                                                                                                                                                                                                                                                                                                                                                                                                                                                                                                                                                                                                    |  |  |  |  |  |
| Stockpile Protections                                  | No                             |                                                                                                                                                                                                                                                                                                                                                                                                                                                                                                                                                                                                                                                                                                                                                                    |  |  |  |  |  |
| Dust Control                                           | No                             |                                                                                                                                                                                                                                                                                                                                                                                                                                                                                                                                                                                                                                                                                                                                                                    |  |  |  |  |  |
| Street Sweeping                                        | Yes                            | Crushed stone was observed on the path throughout the Project in varying volumes.                                                                                                                                                                                                                                                                                                                                                                                                                                                                                                                                                                                                                                                                                  |  |  |  |  |  |
| Dewatering Controls                                    | No                             |                                                                                                                                                                                                                                                                                                                                                                                                                                                                                                                                                                                                                                                                                                                                                                    |  |  |  |  |  |
| Construction Equipment and Material Storage            | No                             |                                                                                                                                                                                                                                                                                                                                                                                                                                                                                                                                                                                                                                                                                                                                                                    |  |  |  |  |  |
| Construction and Domestic Waste Storage and Collection | No                             |                                                                                                                                                                                                                                                                                                                                                                                                                                                                                                                                                                                                                                                                                                                                                                    |  |  |  |  |  |
| Location of Sanitary Waste Facilities                  | No                             |                                                                                                                                                                                                                                                                                                                                                                                                                                                                                                                                                                                                                                                                                                                                                                    |  |  |  |  |  |
| Washout Areas                                          | No                             |                                                                                                                                                                                                                                                                                                                                                                                                                                                                                                                                                                                                                                                                                                                                                                    |  |  |  |  |  |
| Fertilizers, Herbicides, and Landscape                 | N/A                            |                                                                                                                                                                                                                                                                                                                                                                                                                                                                                                                                                                                                                                                                                                                                                                    |  |  |  |  |  |
| Stabilization of Exposed Soil                          | Voc                            | Varying degrees of stabilization are present within areas that were constructed/graded as part of the Project. Seed has been applied to multiple locations of exposed soil throughout the path. Erosion control blankets have been installed on the slope near Station 165+00 to 167+00 and Station 217+45. Loam that was applied to the streambank at Station 215+00 to 217+00 requires further stabilization. and erosion has occurred in this location. Due to the time of year, non-vegetative stabilization (i.e. erosion control netting) is recommended.                                                                                                                                                                                                    |  |  |  |  |  |
| Overall Adherence to Environmental Permits             | Yes                            | As noted in Action Items 41 and 42, it appears that work has been conducted beyond the limits of work approved under the Order of Conditions. These areas will require coordination amongst the Project Team to confirm if any restoration is required. A Site walk was conducted with BETA staff, MassDOT staff and the Conservation Agent on 11/19/2024 to discuss potential resolutions for compliance issues.                                                                                                                                                                                                                                                                                                                                                  |  |  |  |  |  |
|                                                        | Note                           | : Use station numbers, wetland ID or other means to determine locations of BMP's that need repairs.                                                                                                                                                                                                                                                                                                                                                                                                                                                                                                                                                                                                                                                                |  |  |  |  |  |