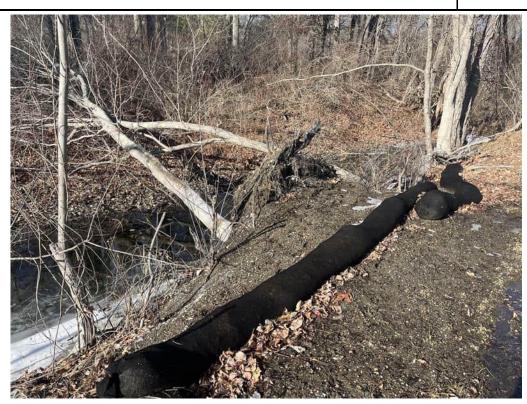

| Item | Location/ Description                                                                                                            | Observation Date | Resolution Due Date | Recommended Resolution /<br>Resolution Date                      | Comments/Updates                                                                                                                                                                                                                                                                                                                                                                                                                                                                                                                                                                                                                                                                                                                                                                                                                                                                                                                                                                                                                                                                                                                                                                                                                                                                                                                                                                                                                                                                                                                                                                                             |
|------|----------------------------------------------------------------------------------------------------------------------------------|------------------|---------------------|------------------------------------------------------------------|--------------------------------------------------------------------------------------------------------------------------------------------------------------------------------------------------------------------------------------------------------------------------------------------------------------------------------------------------------------------------------------------------------------------------------------------------------------------------------------------------------------------------------------------------------------------------------------------------------------------------------------------------------------------------------------------------------------------------------------------------------------------------------------------------------------------------------------------------------------------------------------------------------------------------------------------------------------------------------------------------------------------------------------------------------------------------------------------------------------------------------------------------------------------------------------------------------------------------------------------------------------------------------------------------------------------------------------------------------------------------------------------------------------------------------------------------------------------------------------------------------------------------------------------------------------------------------------------------------------|
| 62   | Loam and seed was applied to the streambank at Station 216+00 to 217+00 and requires further stabilization <b>Priority: High</b> | 11/25/2024       | 12/2/2024           | An erosion control blanket should be installed along this slope. | 12/2/2024 - Loam and seed have been applied to the streambank at Station 215+00. Stabilization is required at Stations 215+00 to 217+00.  12/6/2024 - Observation remains. See previous update.  12/12/2024 - Observation remains. Rill erosion was observed within the loam applied to this area from Station 215+00 to 216+00.  12/20/2024 - Observation remains. Loam has begun to erode, resulting in a discharge to the stream at Station 216+50.  12/26/2024 - Observation remains. No further discharge was observed in this location.  12/31/2024 - Observation remains. Additional loam has eroded resulting in a discharge to the stream at Station 216+50.  1/2/2025 - Observation remains. No further discharge was observed in this location.  1/9/2025 - Observation remains. Straw was observed to have been placed along portions of the streambank; however, this area should be stabilized using an erosion control blanket.  1/15/2025 - Observation remains. Erosion causing a discharge of loam and straw into the stream was observed at Station 216+50.  1/23/2025 - Observation remains. Snow coverage is present within the stream and on the streambank. No further discharge was observed during this inspection.  1/30/2025 - Observation remains. Snow coverage is present within the stream and on the streambank. No further discharge was observed during this inspection.  2/4/2025 - Observation remains. Snow coverage is still present over a majority of the stream and on the streambank. No further discharge was observed; however, stabilization is still required. |