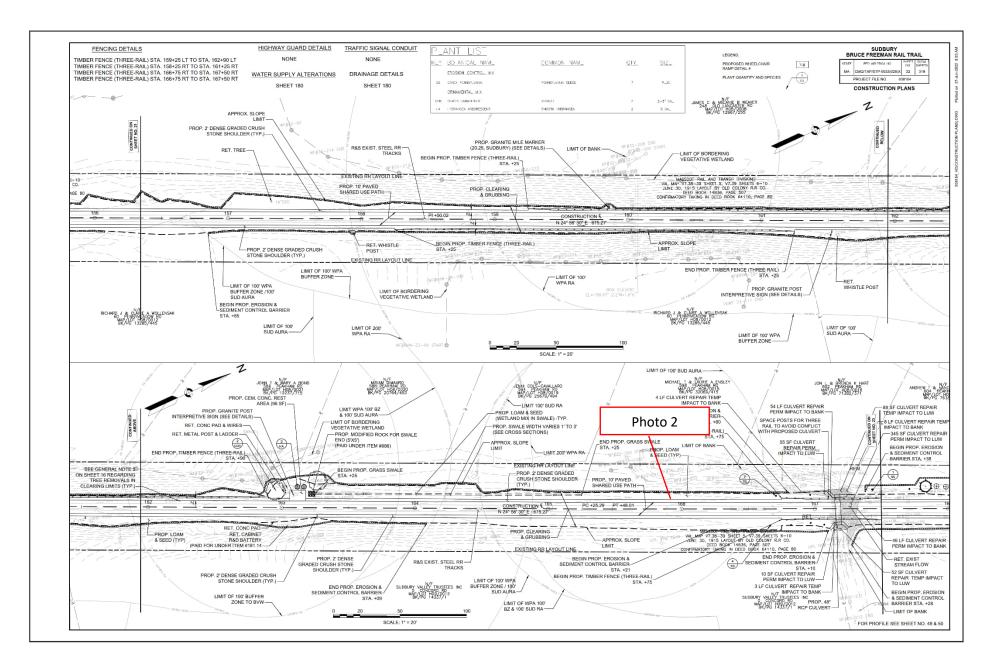

| Item | Location/ Description                                                                                                            | Observation Date | Resolution Due Date | Recommended Resolution /<br>Resolution Date                      | Comments/Updates                                                                                                                                                                                                                                                                                                                                                                                                                                                                                                                                                                                                                                                                                                                                                                                                                                                                                                                                                                                                                                                                                                                                                                                                                                                                                                                                                                                                                                                                                                                                                                                             |
|------|----------------------------------------------------------------------------------------------------------------------------------|------------------|---------------------|------------------------------------------------------------------|--------------------------------------------------------------------------------------------------------------------------------------------------------------------------------------------------------------------------------------------------------------------------------------------------------------------------------------------------------------------------------------------------------------------------------------------------------------------------------------------------------------------------------------------------------------------------------------------------------------------------------------------------------------------------------------------------------------------------------------------------------------------------------------------------------------------------------------------------------------------------------------------------------------------------------------------------------------------------------------------------------------------------------------------------------------------------------------------------------------------------------------------------------------------------------------------------------------------------------------------------------------------------------------------------------------------------------------------------------------------------------------------------------------------------------------------------------------------------------------------------------------------------------------------------------------------------------------------------------------|
| 62   | Loam and seed was applied to the streambank at Station 216+00 to 217+00 and requires further stabilization <b>Priority: High</b> | 11/25/2024       | 12/2/2024           | An erosion control blanket should be installed along this slope. | 12/2/2024 - Loam and seed have been applied to the streambank at Station 215+00. Stabilization is required at Stations 215+00 to 217+00.  12/6/2024 - Observation remains. See previous update.  12/12/2024 - Observation remains. Rill erosion was observed within the loam applied to this area from Station 215+00 to 216+00.  12/20/2024 - Observation remains. Loam has begun to erode, resulting in a discharge to the stream at Station 216+50.  12/26/2024 - Observation remains. No further discharge was observed in this location.  12/31/2024 - Observation remains. Additional loam has eroded resulting in a discharge to the stream at Station 216+50.  1/2/2025 - Observation remains. No further discharge was observed in this location.  1/9/2025 - Observation remains. Straw was observed to have been placed along portions of the streambank; however, this area should be stabilized using an erosion control blanket.  1/15/2025 - Observation remains. Erosion causing a discharge of loam and straw into the stream was observed at Station 216+50.  1/23/2025 - Observation remains. Snow coverage is present within the stream and on the streambank. No further discharge was observed during this inspection.  1/30/2025 - Observation remains. Snow coverage is present within the stream and on the streambank. No further discharge was observed during this inspection.  2/4/2025 - Observation remains. Snow coverage is still present over a majority of the stream and on the streambank. No further discharge was observed; however, stabilization is still required. |