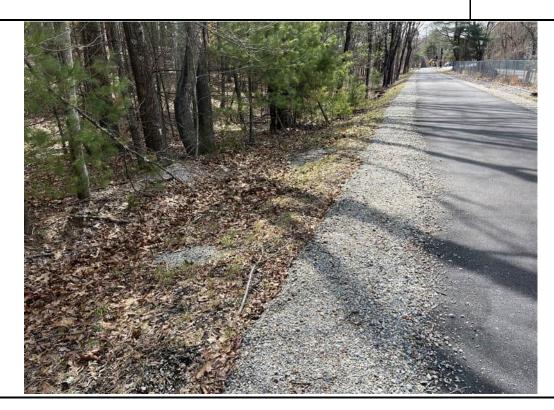

#### III. General Description of Construction Status

4/2/2025 - At the time of the Site visit, no work was occurring.

4/7/2025 - At the time of the Site visit, no work was occurring.

| IV. Status of Existing BMPs                                                 |                                        |                                                                                                                                                                                                                                                                                                                                                                                                                                                                                                                                                                                                                                                                                                                                                                    |  |  |  |  |
|-----------------------------------------------------------------------------|----------------------------------------|--------------------------------------------------------------------------------------------------------------------------------------------------------------------------------------------------------------------------------------------------------------------------------------------------------------------------------------------------------------------------------------------------------------------------------------------------------------------------------------------------------------------------------------------------------------------------------------------------------------------------------------------------------------------------------------------------------------------------------------------------------------------|--|--|--|--|
| Control Measure (These are examples; list measures specific to the project) | Cleaning or Repair Needed (yes no n/a) | Comments/Recommendations from the EM                                                                                                                                                                                                                                                                                                                                                                                                                                                                                                                                                                                                                                                                                                                               |  |  |  |  |
| Perimeter Controls                                                          | Yes                                    | Perimeter erosion and sedimentation control measures were installed at the commencement of the Project and are in varying conditions across the Site; however, they were generally observed to be degraded. Perimeter controls were generally in degraded condition along culverts, streams, and cattle crossings. New perimeter controls were added on 6/27/2024 at Stations 310+00 through 311+00 as requested. New erosion controls have been installed between the path and the crushed stone shoulders at Station 216+00 to 217+50. Areas that still require stabilization do not appear to be at risk for erosion due to surrounding vegetation upgradient of Resource Areas, with the exception of the slopes along the stream at Station 215+00 to 217+00. |  |  |  |  |
| Inlet Protection Measures                                                   | No                                     |                                                                                                                                                                                                                                                                                                                                                                                                                                                                                                                                                                                                                                                                                                                                                                    |  |  |  |  |
| Stabilized Construction Entrances                                           | No                                     |                                                                                                                                                                                                                                                                                                                                                                                                                                                                                                                                                                                                                                                                                                                                                                    |  |  |  |  |
| Stockpile Protections                                                       | No                                     |                                                                                                                                                                                                                                                                                                                                                                                                                                                                                                                                                                                                                                                                                                                                                                    |  |  |  |  |
| Dust Control                                                                | No                                     |                                                                                                                                                                                                                                                                                                                                                                                                                                                                                                                                                                                                                                                                                                                                                                    |  |  |  |  |
| Street Sweeping                                                             | Yes                                    | Crushed stone was observed on the path throughout the Project in varying volumes.                                                                                                                                                                                                                                                                                                                                                                                                                                                                                                                                                                                                                                                                                  |  |  |  |  |
| Dewatering Controls                                                         | No                                     |                                                                                                                                                                                                                                                                                                                                                                                                                                                                                                                                                                                                                                                                                                                                                                    |  |  |  |  |
| Construction Equipment and Material Storage                                 | No                                     |                                                                                                                                                                                                                                                                                                                                                                                                                                                                                                                                                                                                                                                                                                                                                                    |  |  |  |  |
| Construction and Domestic Waste Storage and Collection                      | No                                     |                                                                                                                                                                                                                                                                                                                                                                                                                                                                                                                                                                                                                                                                                                                                                                    |  |  |  |  |
| Location of Sanitary Waste Facilities                                       | No                                     |                                                                                                                                                                                                                                                                                                                                                                                                                                                                                                                                                                                                                                                                                                                                                                    |  |  |  |  |
| Washout Areas                                                               | No                                     |                                                                                                                                                                                                                                                                                                                                                                                                                                                                                                                                                                                                                                                                                                                                                                    |  |  |  |  |
| Fertilizers, Herbicides, and Landscape                                      | N/A                                    |                                                                                                                                                                                                                                                                                                                                                                                                                                                                                                                                                                                                                                                                                                                                                                    |  |  |  |  |
| Stabilization of Exposed Soil                                               | Yes                                    | Varying degrees of stabilization are present within areas that were constructed/graded as part of the Project. Seed has been applied to multiple locations of exposed soil throughout the path; however, predominately non-native vegetation has become established. Erosion control blankets have been installed on the slope near Station 165+00 to 167+00 and Station 217+45. Loam that was applied to the streambank at Station 215+00 to 217+00 requires further stabilization and erosion has occurred in this location.                                                                                                                                                                                                                                     |  |  |  |  |
| Overall Adherence to Environmental Permits                                  | Yes                                    | As noted in Action Items 41 and 42, it appears that work has been conducted beyond the limits of work approved under the Order of Conditions. These areas will require coordination amongst the Project Team to confirm if any restoration is required. A Site walk was conducted with BETA staff, MassDOT staff and the Conservation Agent on 11/19/2024 to discuss potential resolutions for compliance issues.                                                                                                                                                                                                                                                                                                                                                  |  |  |  |  |
|                                                                             | Note.                                  | : Use station numbers, wetland ID or other means to determine locations of BMP's that need repairs.                                                                                                                                                                                                                                                                                                                                                                                                                                                                                                                                                                                                                                                                |  |  |  |  |