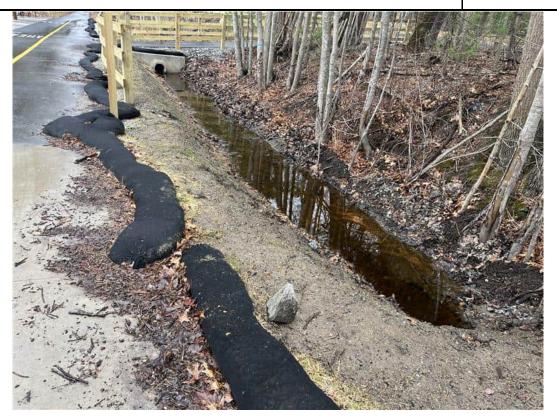

| Item | Location/ Description                                                                                                                     | Observation Date | Resolution Due Date | Recommended Resolution /<br>Resolution Date                      | Comments/Updates                                                                                                                                                                                                                                                                                                                                                                                                                                                                                                                                                                                                                                                                                                                                                                                                                                                                                                                                                                                                                                                                                                                                                                                                                                                                                                                                                                                                                                                                                                                                                                                                                                                                                                                                                                                                                                                                                                                                                                                                                                                                                                               |
|------|-------------------------------------------------------------------------------------------------------------------------------------------|------------------|---------------------|------------------------------------------------------------------|--------------------------------------------------------------------------------------------------------------------------------------------------------------------------------------------------------------------------------------------------------------------------------------------------------------------------------------------------------------------------------------------------------------------------------------------------------------------------------------------------------------------------------------------------------------------------------------------------------------------------------------------------------------------------------------------------------------------------------------------------------------------------------------------------------------------------------------------------------------------------------------------------------------------------------------------------------------------------------------------------------------------------------------------------------------------------------------------------------------------------------------------------------------------------------------------------------------------------------------------------------------------------------------------------------------------------------------------------------------------------------------------------------------------------------------------------------------------------------------------------------------------------------------------------------------------------------------------------------------------------------------------------------------------------------------------------------------------------------------------------------------------------------------------------------------------------------------------------------------------------------------------------------------------------------------------------------------------------------------------------------------------------------------------------------------------------------------------------------------------------------|
| 62   | Loam and seed was applied to the<br>streambank at Station 215+00 to 217+00 and<br>requires further stabilization<br><b>Priority: High</b> | 11/25/2024       | 12/2/2024           | An erosion control blanket should be installed along this slope. | 12/2/2024 - Loam and seed have been applied to the streambank at Station 215+00. Stabilization is required at Stations 215+00 to 217+00.  12/6/2024 - Observation remains. See previous update.  12/12/2024 - Observation remains. See previous was observed within the loam applied to this area from Station 215+00 to 216+00.  12/20/2024 - Observation remains. Loam has begun to erode, resulting in a discharge to the stream at Station 216+50.  12/26/2024 - Observation remains. No further discharge was observed in this location.  12/31/2024 - Observation remains. Additional loam has eroded resulting in a discharge to the stream at Station 216+50.  11/2/2025 - Observation remains. No further discharge was observed in this location.  11/9/2025 - Observation remains. Straw was observed to have been placed along portions of the streambank; however, this area should be stabilized using an erosion control blanket.  1/15/2025 - Observation remains. Erosion causing a discharge of loam and straw into the stream was observed at Station 216+50.  1/23/2025 - Observation remains. Snow coverage is present within the stream and on the streambank. No further discharge was observed during this inspection.  1/30/2025 - Observation remains. Snow coverage is present within the stream and on the streambank. No further discharge was observed during this inspection.  2/4/2025 - Observation remains. Snow coverage is present over a majority of the stream and on the streambank. No further discharge was observed during this inspection.  2/11/2025 - Observation remains. Snow coverage is present over the stream and on the streambank. No further discharge was observed; however, stabilization is still required.  2/11/2025 - Observation remains. Snow coverage is present over the stream and on the streambank. No further discharge was observed on the streambank at Station 216+25.  4/7/2025 - Observation remains. Stome coverage is present over the stream and on the streambank. No further discharge in this location was observed to have eroded and discharg |