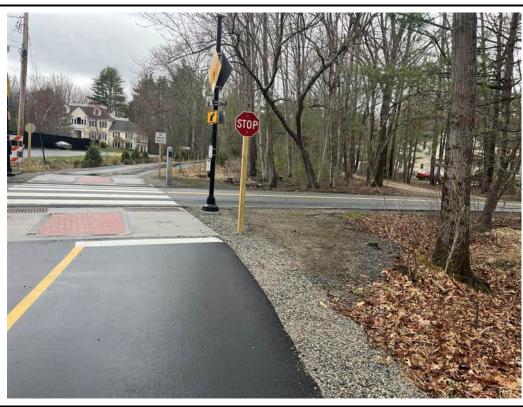

#### III. General Description of Construction Status

4/2/2025 - At the time of the Site visit, no work was occurring.

4/7/2025 - At the time of the Site visit, no work was occurring.

| IV. Status of Existing BMPs                                                 |                                        |                                                                                                                                                                                                                                                                                                                                                                                                                                                                                                                                                                                                                                                                                                                                                                    |  |  |  |  |
|-----------------------------------------------------------------------------|----------------------------------------|--------------------------------------------------------------------------------------------------------------------------------------------------------------------------------------------------------------------------------------------------------------------------------------------------------------------------------------------------------------------------------------------------------------------------------------------------------------------------------------------------------------------------------------------------------------------------------------------------------------------------------------------------------------------------------------------------------------------------------------------------------------------|--|--|--|--|
| Control Measure (These are examples; list measures specific to the project) | Cleaning or Repair Needed (yes no n/a) | Comments/Recommendations from the EM                                                                                                                                                                                                                                                                                                                                                                                                                                                                                                                                                                                                                                                                                                                               |  |  |  |  |
| Perimeter Controls                                                          | Yes                                    | Perimeter erosion and sedimentation control measures were installed at the commencement of the Project and are in varying conditions across the Site; however, they were generally observed to be degraded. Perimeter controls were generally in degraded condition along culverts, streams, and cattle crossings. New perimeter controls were added on 6/27/2024 at Stations 310+00 through 311+00 as requested. New erosion controls have been installed between the path and the crushed stone shoulders at Station 216+00 to 217+50. Areas that still require stabilization do not appear to be at risk for erosion due to surrounding vegetation upgradient of Resource Areas, with the exception of the slopes along the stream at Station 215+00 to 217+00. |  |  |  |  |
| Inlet Protection Measures                                                   | No                                     |                                                                                                                                                                                                                                                                                                                                                                                                                                                                                                                                                                                                                                                                                                                                                                    |  |  |  |  |
| Stabilized Construction Entrances                                           | No                                     |                                                                                                                                                                                                                                                                                                                                                                                                                                                                                                                                                                                                                                                                                                                                                                    |  |  |  |  |
| Stockpile Protections                                                       | No                                     |                                                                                                                                                                                                                                                                                                                                                                                                                                                                                                                                                                                                                                                                                                                                                                    |  |  |  |  |
| Dust Control                                                                | No                                     |                                                                                                                                                                                                                                                                                                                                                                                                                                                                                                                                                                                                                                                                                                                                                                    |  |  |  |  |
| Street Sweeping                                                             | Yes                                    | Crushed stone was observed on the path throughout the Project in varying volumes.                                                                                                                                                                                                                                                                                                                                                                                                                                                                                                                                                                                                                                                                                  |  |  |  |  |
| Dewatering Controls                                                         | No                                     |                                                                                                                                                                                                                                                                                                                                                                                                                                                                                                                                                                                                                                                                                                                                                                    |  |  |  |  |
| Construction Equipment and Material Storage                                 | No                                     |                                                                                                                                                                                                                                                                                                                                                                                                                                                                                                                                                                                                                                                                                                                                                                    |  |  |  |  |
| Construction and Domestic Waste Storage and Collection                      | No                                     |                                                                                                                                                                                                                                                                                                                                                                                                                                                                                                                                                                                                                                                                                                                                                                    |  |  |  |  |
| Location of Sanitary Waste Facilities                                       | No                                     |                                                                                                                                                                                                                                                                                                                                                                                                                                                                                                                                                                                                                                                                                                                                                                    |  |  |  |  |
| Washout Areas                                                               | No                                     |                                                                                                                                                                                                                                                                                                                                                                                                                                                                                                                                                                                                                                                                                                                                                                    |  |  |  |  |
| Fertilizers, Herbicides, and Landscape                                      | N/A                                    |                                                                                                                                                                                                                                                                                                                                                                                                                                                                                                                                                                                                                                                                                                                                                                    |  |  |  |  |
| Stabilization of Exposed Soil                                               | Yes                                    | Varying degrees of stabilization are present within areas that were constructed/graded as part of the Project. Seed has been applied to multiple locations of exposed soil throughout the path; however, predominately non-native vegetation has become established. Erosion control blankets have been installed on the slope near Station 165+00 to 167+00 and Station 217+45. Loam that was applied to the streambank at Station 215+00 to 217+00 requires further stabilization and erosion has occurred in this location.                                                                                                                                                                                                                                     |  |  |  |  |
| Overall Adherence to Environmental Permits                                  | Yes                                    | As noted in Action Items 41 and 42, it appears that work has been conducted beyond the limits of work approved under the Order of Conditions. These areas will require coordination amongst the Project Team to confirm if any restoration is required. A Site walk was conducted with BETA staff, MassDOT staff and the Conservation Agent on 11/19/2024 to discuss potential resolutions for compliance issues.                                                                                                                                                                                                                                                                                                                                                  |  |  |  |  |
|                                                                             | Note.                                  | : Use station numbers, wetland ID or other means to determine locations of BMP's that need repairs.                                                                                                                                                                                                                                                                                                                                                                                                                                                                                                                                                                                                                                                                |  |  |  |  |