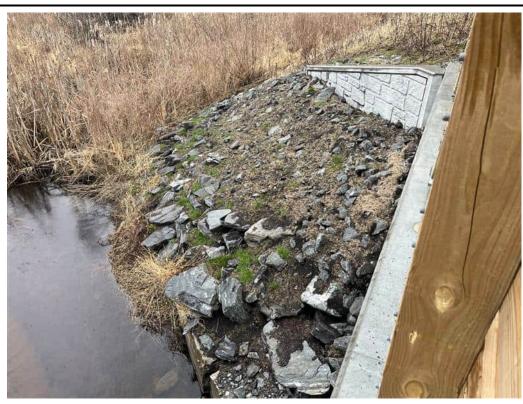

#### III. General Description of Construction Status

4/2/2025 - At the time of the Site visit, no work was occurring.

4/7/2025 - At the time of the Site visit, no work was occurring.

| IV. Status of Existing BMPs                                                 |                                        |                                                                                                                                                                                                                                                                                                                                                                                                                                                                                                                                                                                                                                                                                                                                                                    |  |  |  |  |
|-----------------------------------------------------------------------------|----------------------------------------|--------------------------------------------------------------------------------------------------------------------------------------------------------------------------------------------------------------------------------------------------------------------------------------------------------------------------------------------------------------------------------------------------------------------------------------------------------------------------------------------------------------------------------------------------------------------------------------------------------------------------------------------------------------------------------------------------------------------------------------------------------------------|--|--|--|--|
| Control Measure (These are examples; list measures specific to the project) | Cleaning or Repair Needed (yes no n/a) | Comments/Recommendations from the EM                                                                                                                                                                                                                                                                                                                                                                                                                                                                                                                                                                                                                                                                                                                               |  |  |  |  |
| Perimeter Controls                                                          | Yes                                    | Perimeter erosion and sedimentation control measures were installed at the commencement of the Project and are in varying conditions across the Site; however, they were generally observed to be degraded. Perimeter controls were generally in degraded condition along culverts, streams, and cattle crossings. New perimeter controls were added on 6/27/2024 at Stations 310+00 through 311+00 as requested. New erosion controls have been installed between the path and the crushed stone shoulders at Station 216+00 to 217+50. Areas that still require stabilization do not appear to be at risk for erosion due to surrounding vegetation upgradient of Resource Areas, with the exception of the slopes along the stream at Station 215+00 to 217+00. |  |  |  |  |
| Inlet Protection Measures                                                   | No                                     |                                                                                                                                                                                                                                                                                                                                                                                                                                                                                                                                                                                                                                                                                                                                                                    |  |  |  |  |
| Stabilized Construction Entrances                                           | No                                     |                                                                                                                                                                                                                                                                                                                                                                                                                                                                                                                                                                                                                                                                                                                                                                    |  |  |  |  |
| Stockpile Protections                                                       | No                                     |                                                                                                                                                                                                                                                                                                                                                                                                                                                                                                                                                                                                                                                                                                                                                                    |  |  |  |  |
| Dust Control                                                                | No                                     |                                                                                                                                                                                                                                                                                                                                                                                                                                                                                                                                                                                                                                                                                                                                                                    |  |  |  |  |
| Street Sweeping                                                             | Yes                                    | Crushed stone was observed on the path throughout the Project in varying volumes.                                                                                                                                                                                                                                                                                                                                                                                                                                                                                                                                                                                                                                                                                  |  |  |  |  |
| Dewatering Controls                                                         | No                                     |                                                                                                                                                                                                                                                                                                                                                                                                                                                                                                                                                                                                                                                                                                                                                                    |  |  |  |  |
| Construction Equipment and Material Storage                                 | No                                     |                                                                                                                                                                                                                                                                                                                                                                                                                                                                                                                                                                                                                                                                                                                                                                    |  |  |  |  |
| Construction and Domestic Waste Storage and Collection                      | No                                     |                                                                                                                                                                                                                                                                                                                                                                                                                                                                                                                                                                                                                                                                                                                                                                    |  |  |  |  |
| Location of Sanitary Waste Facilities                                       | No                                     |                                                                                                                                                                                                                                                                                                                                                                                                                                                                                                                                                                                                                                                                                                                                                                    |  |  |  |  |
| Washout Areas                                                               | No                                     |                                                                                                                                                                                                                                                                                                                                                                                                                                                                                                                                                                                                                                                                                                                                                                    |  |  |  |  |
| Fertilizers, Herbicides, and Landscape                                      | N/A                                    |                                                                                                                                                                                                                                                                                                                                                                                                                                                                                                                                                                                                                                                                                                                                                                    |  |  |  |  |
| Stabilization of Exposed Soil                                               | Yes                                    | Varying degrees of stabilization are present within areas that were constructed/graded as part of the Project. Seed has been applied to multiple locations of exposed soil throughout the path; however, predominately non-native vegetation has become established. Erosion control blankets have been installed on the slope near Station 165+00 to 167+00 and Station 217+45. Loam that was applied to the streambank at Station 215+00 to 217+00 requires further stabilization and erosion has occurred in this location.                                                                                                                                                                                                                                     |  |  |  |  |
| Overall Adherence to Environmental Permits                                  | Yes                                    | As noted in Action Items 41 and 42, it appears that work has been conducted beyond the limits of work approved under the Order of Conditions. These areas will require coordination amongst the Project Team to confirm if any restoration is required. A Site walk was conducted with BETA staff, MassDOT staff and the Conservation Agent on 11/19/2024 to discuss potential resolutions for compliance issues.                                                                                                                                                                                                                                                                                                                                                  |  |  |  |  |
|                                                                             | Note.                                  | : Use station numbers, wetland ID or other means to determine locations of BMP's that need repairs.                                                                                                                                                                                                                                                                                                                                                                                                                                                                                                                                                                                                                                                                |  |  |  |  |