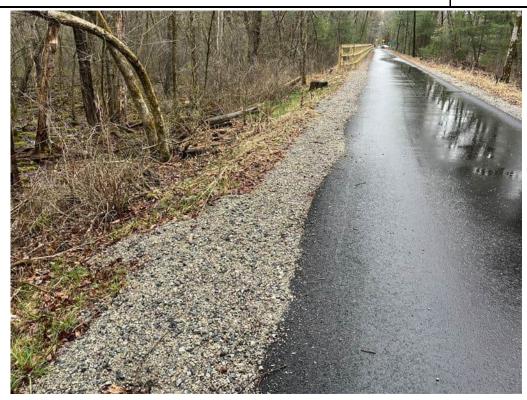

#### III. General Description of Construction Status

4/2/2025 - At the time of the Site visit, no work was occurring.

4/7/2025 - At the time of the Site visit, no work was occurring.

| IV. Status of Existing BMPs                                                 |                                        |                                                                                                                                                                                                                                                                                                                                                                                                                                                                                                                                                                                                                                                                                                                                                                    |  |  |  |  |
|-----------------------------------------------------------------------------|----------------------------------------|--------------------------------------------------------------------------------------------------------------------------------------------------------------------------------------------------------------------------------------------------------------------------------------------------------------------------------------------------------------------------------------------------------------------------------------------------------------------------------------------------------------------------------------------------------------------------------------------------------------------------------------------------------------------------------------------------------------------------------------------------------------------|--|--|--|--|
| Control Measure (These are examples; list measures specific to the project) | Cleaning or Repair Needed (yes no n/a) | Comments/Recommendations from the EM                                                                                                                                                                                                                                                                                                                                                                                                                                                                                                                                                                                                                                                                                                                               |  |  |  |  |
| Perimeter Controls                                                          | Yes                                    | Perimeter erosion and sedimentation control measures were installed at the commencement of the Project and are in varying conditions across the Site; however, they were generally observed to be degraded. Perimeter controls were generally in degraded condition along culverts, streams, and cattle crossings. New perimeter controls were added on 6/27/2024 at Stations 310+00 through 311+00 as requested. New erosion controls have been installed between the path and the crushed stone shoulders at Station 216+00 to 217+50. Areas that still require stabilization do not appear to be at risk for erosion due to surrounding vegetation upgradient of Resource Areas, with the exception of the slopes along the stream at Station 215+00 to 217+00. |  |  |  |  |
| Inlet Protection Measures                                                   | No                                     |                                                                                                                                                                                                                                                                                                                                                                                                                                                                                                                                                                                                                                                                                                                                                                    |  |  |  |  |
| Stabilized Construction Entrances                                           | No                                     |                                                                                                                                                                                                                                                                                                                                                                                                                                                                                                                                                                                                                                                                                                                                                                    |  |  |  |  |
| Stockpile Protections                                                       | No                                     |                                                                                                                                                                                                                                                                                                                                                                                                                                                                                                                                                                                                                                                                                                                                                                    |  |  |  |  |
| Dust Control                                                                | No                                     |                                                                                                                                                                                                                                                                                                                                                                                                                                                                                                                                                                                                                                                                                                                                                                    |  |  |  |  |
| Street Sweeping                                                             | Yes                                    | Crushed stone was observed on the path throughout the Project in varying volumes.                                                                                                                                                                                                                                                                                                                                                                                                                                                                                                                                                                                                                                                                                  |  |  |  |  |
| Dewatering Controls                                                         | No                                     |                                                                                                                                                                                                                                                                                                                                                                                                                                                                                                                                                                                                                                                                                                                                                                    |  |  |  |  |
| Construction Equipment and Material Storage                                 | No                                     |                                                                                                                                                                                                                                                                                                                                                                                                                                                                                                                                                                                                                                                                                                                                                                    |  |  |  |  |
| Construction and Domestic Waste Storage and Collection                      | No                                     |                                                                                                                                                                                                                                                                                                                                                                                                                                                                                                                                                                                                                                                                                                                                                                    |  |  |  |  |
| Location of Sanitary Waste Facilities                                       | No                                     |                                                                                                                                                                                                                                                                                                                                                                                                                                                                                                                                                                                                                                                                                                                                                                    |  |  |  |  |
| Washout Areas                                                               | No                                     |                                                                                                                                                                                                                                                                                                                                                                                                                                                                                                                                                                                                                                                                                                                                                                    |  |  |  |  |
| Fertilizers, Herbicides, and Landscape                                      | N/A                                    |                                                                                                                                                                                                                                                                                                                                                                                                                                                                                                                                                                                                                                                                                                                                                                    |  |  |  |  |
| Stabilization of Exposed Soil                                               | Yes                                    | Varying degrees of stabilization are present within areas that were constructed/graded as part of the Project. Seed has been applied to multiple locations of exposed soil throughout the path; however, predominately non-native vegetation has become established. Erosion control blankets have been installed on the slope near Station 165+00 to 167+00 and Station 217+45. Loam that was applied to the streambank at Station 215+00 to 217+00 requires further stabilization and erosion has occurred in this location.                                                                                                                                                                                                                                     |  |  |  |  |
| Overall Adherence to Environmental Permits                                  | Yes                                    | As noted in Action Items 41 and 42, it appears that work has been conducted beyond the limits of work approved under the Order of Conditions. These areas will require coordination amongst the Project Team to confirm if any restoration is required. A Site walk was conducted with BETA staff, MassDOT staff and the Conservation Agent on 11/19/2024 to discuss potential resolutions for compliance issues.                                                                                                                                                                                                                                                                                                                                                  |  |  |  |  |
|                                                                             | Note.                                  | : Use station numbers, wetland ID or other means to determine locations of BMP's that need repairs.                                                                                                                                                                                                                                                                                                                                                                                                                                                                                                                                                                                                                                                                |  |  |  |  |