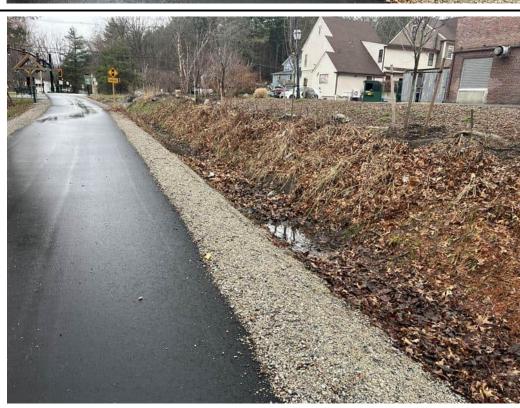

#### III. General Description of Construction Status

4/2/2025 - At the time of the Site visit, no work was occurring.

4/7/2025 - At the time of the Site visit, no work was occurring.

| IV. Status of Existing BMPs                                                 |                                        |                                                                                                                                                                                                                                                                                                                                                                                                                                                                                                                                                                                                                                                                                                                                                                    |  |  |  |  |
|-----------------------------------------------------------------------------|----------------------------------------|--------------------------------------------------------------------------------------------------------------------------------------------------------------------------------------------------------------------------------------------------------------------------------------------------------------------------------------------------------------------------------------------------------------------------------------------------------------------------------------------------------------------------------------------------------------------------------------------------------------------------------------------------------------------------------------------------------------------------------------------------------------------|--|--|--|--|
| Control Measure (These are examples; list measures specific to the project) | Cleaning or Repair Needed (yes no n/a) | Comments/Recommendations from the EM                                                                                                                                                                                                                                                                                                                                                                                                                                                                                                                                                                                                                                                                                                                               |  |  |  |  |
| Perimeter Controls                                                          | Yes                                    | Perimeter erosion and sedimentation control measures were installed at the commencement of the Project and are in varying conditions across the Site; however, they were generally observed to be degraded. Perimeter controls were generally in degraded condition along culverts, streams, and cattle crossings. New perimeter controls were added on 6/27/2024 at Stations 310+00 through 311+00 as requested. New erosion controls have been installed between the path and the crushed stone shoulders at Station 216+00 to 217+50. Areas that still require stabilization do not appear to be at risk for erosion due to surrounding vegetation upgradient of Resource Areas, with the exception of the slopes along the stream at Station 215+00 to 217+00. |  |  |  |  |
| Inlet Protection Measures                                                   | No                                     |                                                                                                                                                                                                                                                                                                                                                                                                                                                                                                                                                                                                                                                                                                                                                                    |  |  |  |  |
| Stabilized Construction Entrances                                           | No                                     |                                                                                                                                                                                                                                                                                                                                                                                                                                                                                                                                                                                                                                                                                                                                                                    |  |  |  |  |
| Stockpile Protections                                                       | No                                     |                                                                                                                                                                                                                                                                                                                                                                                                                                                                                                                                                                                                                                                                                                                                                                    |  |  |  |  |
| Dust Control                                                                | No                                     |                                                                                                                                                                                                                                                                                                                                                                                                                                                                                                                                                                                                                                                                                                                                                                    |  |  |  |  |
| Street Sweeping                                                             | Yes                                    | Crushed stone was observed on the path throughout the Project in varying volumes.                                                                                                                                                                                                                                                                                                                                                                                                                                                                                                                                                                                                                                                                                  |  |  |  |  |
| Dewatering Controls                                                         | No                                     |                                                                                                                                                                                                                                                                                                                                                                                                                                                                                                                                                                                                                                                                                                                                                                    |  |  |  |  |
| Construction Equipment and Material Storage                                 | No                                     |                                                                                                                                                                                                                                                                                                                                                                                                                                                                                                                                                                                                                                                                                                                                                                    |  |  |  |  |
| Construction and Domestic Waste Storage and Collection                      | No                                     |                                                                                                                                                                                                                                                                                                                                                                                                                                                                                                                                                                                                                                                                                                                                                                    |  |  |  |  |
| Location of Sanitary Waste Facilities                                       | No                                     |                                                                                                                                                                                                                                                                                                                                                                                                                                                                                                                                                                                                                                                                                                                                                                    |  |  |  |  |
| Washout Areas                                                               | No                                     |                                                                                                                                                                                                                                                                                                                                                                                                                                                                                                                                                                                                                                                                                                                                                                    |  |  |  |  |
| Fertilizers, Herbicides, and Landscape                                      | N/A                                    |                                                                                                                                                                                                                                                                                                                                                                                                                                                                                                                                                                                                                                                                                                                                                                    |  |  |  |  |
| Stabilization of Exposed Soil                                               | Yes                                    | Varying degrees of stabilization are present within areas that were constructed/graded as part of the Project. Seed has been applied to multiple locations of exposed soil throughout the path; however, predominately non-native vegetation has become established. Erosion control blankets have been installed on the slope near Station 165+00 to 167+00 and Station 217+45. Loam that was applied to the streambank at Station 215+00 to 217+00 requires further stabilization and erosion has occurred in this location.                                                                                                                                                                                                                                     |  |  |  |  |
| Overall Adherence to Environmental Permits                                  | Yes                                    | As noted in Action Items 41 and 42, it appears that work has been conducted beyond the limits of work approved under the Order of Conditions. These areas will require coordination amongst the Project Team to confirm if any restoration is required. A Site walk was conducted with BETA staff, MassDOT staff and the Conservation Agent on 11/19/2024 to discuss potential resolutions for compliance issues.                                                                                                                                                                                                                                                                                                                                                  |  |  |  |  |
|                                                                             | Note.                                  | : Use station numbers, wetland ID or other means to determine locations of BMP's that need repairs.                                                                                                                                                                                                                                                                                                                                                                                                                                                                                                                                                                                                                                                                |  |  |  |  |