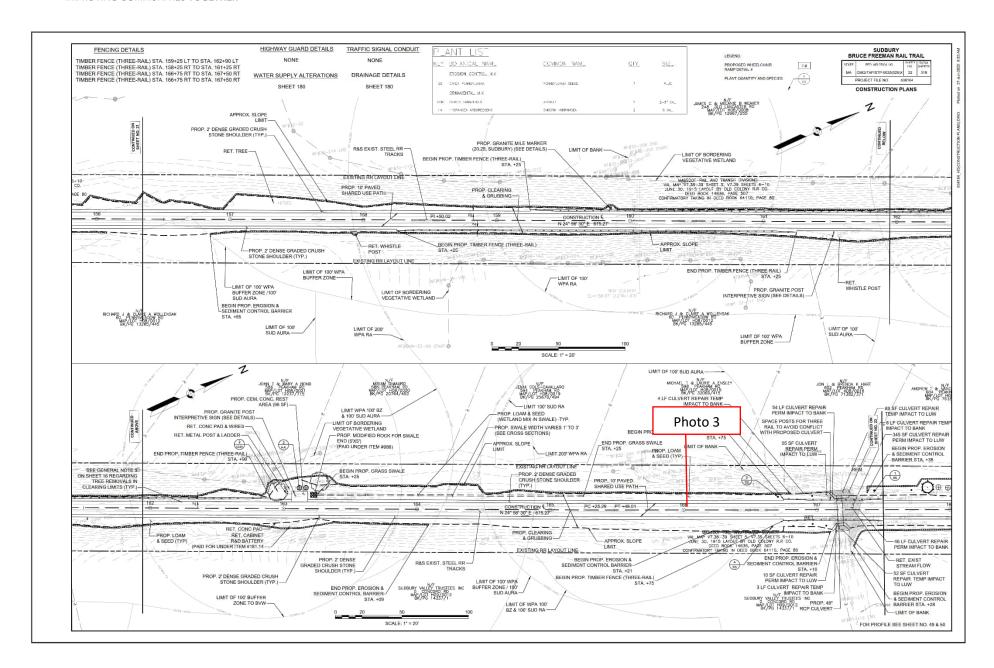

|  |  |  |  |





































**Site Location** 

Bruce Freeman Rail Trail Right-of-Way

**BETA Project No.** 24.10326.23

Photo No. 1

**Date:** 4/7/2025

Direction Photo Taken:

Toward the North

### **Description:**

View of the location of the overtopped compost filter tube and exposed soils beyond the limits of work at Station 105+00 per Compliance Action Item 43.



Photo D

**Date:** 4/7/2025

Direction Photo Taken:

Toward the North

#### Description:

View of garlic mustard sprouting in an area of exposed soil at Station 137+00 per Long Term Compliance Action Item 61 and 59. Note invasive and non-native species were observed throughout the path.





Site Location Bruce Freeman Rail Trail Right-of-Way

**BETA Project No.** 24.10326.23

Photo Da

**Date:** 4/7/2025

Direction Photo T