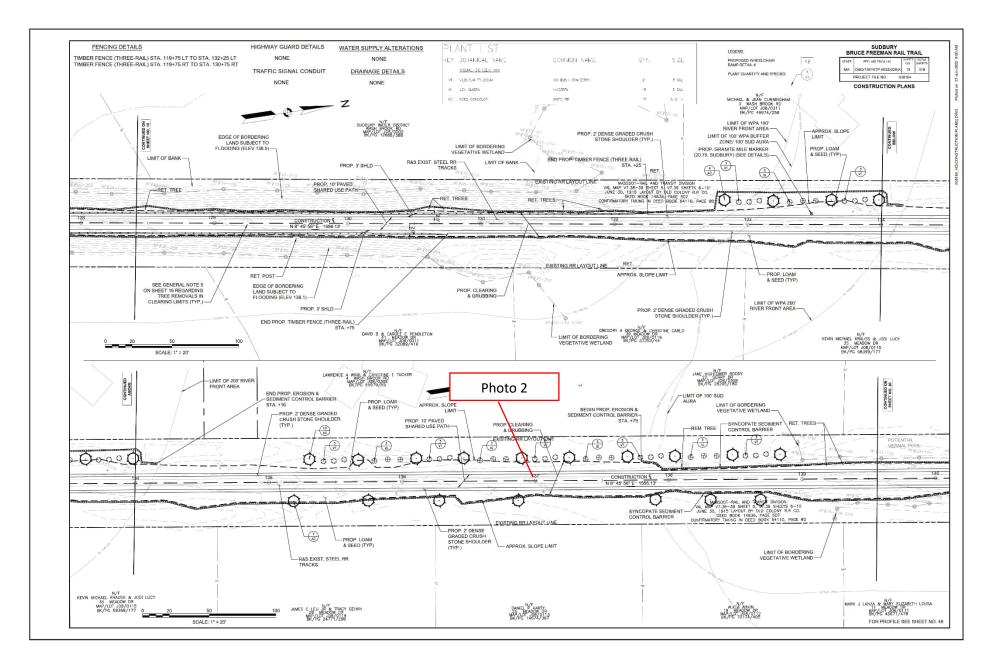

| 53 | Stone was observed requiring removal from the swale on the east side of the trail at Station 172+00 to 173+00 Priority: High | 7/29/2024 | 8/6/2024 | Remove stone from the swale. | 8/5/2024 - Observation remains. 8/12/2024 - Observation remains. 8/12/2024 - Observation remains. Material was observed to have migrated within the swale to Station 173+50. 8/16/2024 - Stone is still present within the swale. 8/20/2024 - Observation remains. Crushed stone has migrated further down the swale to Station 171+50. 8/27/2024 - Observation remains. Stone is still present within the swale. 9/3/2024 - Observation remains. Stone is still present within the swale. 9/16/2024 - Observation remains. The contractor indicated that the stone within the swale would be hand removed. 9/23/2024 - Observation remains. The contractor indicated that the stone within the swale would be hand removed. 9/23/2024 - Observation remains. It appears as though some stone has migrated further south down the swale. 10/4/2024 - Observation remains. Stone is still present within the swale. 10/8/2024 - Observation remains. Stone is covered with vegetation in some areas. 10/2/2/2024 - Observation remains. Stone is covered with vegetation in some areas. 10/2/2/2024 - Observation remains. 11/12/2024 - Observation remains. 11/12/2024 - Observation remains. 11/12/2024 - Observation remains. 11/12/2024 - Completely covered the stone in this location. The Contractor should indicate if stone has been removed from this location. 11/19/2024 - See previous update. 11/22/2024 - Observation remains. Stone is still present within the swale and requires removal. Leaf litter is currently covering a majority of the stone. 11/22/2024 - Observation remains. Stone is present within the swale under leaf litter. 11/2/2024 - Observation remains. Stone is present within the swale under the leaf litter. 11/2/2024 - Observation remains. Stone is present within the swale under the leaf litter. 11/2/2024 - Observation remains. Stone is present within the swale under the leaf litter. 11/2/2025 - Observation remains. Stone is present within the swale under the leaf litter. 11/2/2025 - Observation remains. Stone is present within the swale under the leaf litter. |
|----|------------------------------------------------------------------------------------------------------------------------------|-----------|----------|------------------------------|--------------------------------------------------------------------------------------------------------------------------------------------------------------------------------------------------------------------------------------------------------------------------------------------------------------------------------------------------------------------------------------------------------------------------------------------------------------------------------------------------------------------------------------------------------------------------------------------------------------------------------------------------------------------------------------------------------------------------------------------------------------------------------------------------------------------------------------------------------------------------------------------------------------------------------------------------------------------------------------------------------------------------------------------------------------------------------------------------------------------------------------------------------------------------------------------------------------------------------------------------------------------------------------------------------------------------------------------------------------------------------------------------------------------------------------------------------------------------------------------------------------------------------------------------------------------------------------------------------------------------------------------------------------------------------------------------------------------------------------------------------------------------------------------------------------------------------------------------------------------------------------------------------------------------------------------------------------------------------------------------------------------------------------------------------------------------------------------------------------------------------|
|----|------------------------------------------------------------------------------------------------------------------------------|-----------|----------|------------------------------|--------------------------------------------------------------------------------------------------------------------------------------------------------------------------------------------------------------------------------------------------------------------------------------------------------------------------------------------------------------------------------------------------------------------------------------------------------------------------------------------------------------------------------------------------------------------------------------------------------------------------------------------------------------------------------------------------------------------------------------------------------------------------------------------------------------------------------------------------------------------------------------------------------------------------------------------------------------------------------------------------------------------------------------------------------------------------------------------------------------------------------------------------------------------------------------------------------------------------------------------------------------------------------------------------------------------------------------------------------------------------------------------------------------------------------------------------------------------------------------------------------------------------------------------------------------------------------------------------------------------------------------------------------------------------------------------------------------------------------------------------------------------------------------------------------------------------------------------------------------------------------------------------------------------------------------------------------------------------------------------------------------------------------------------------------------------------------------------------------------------------------|