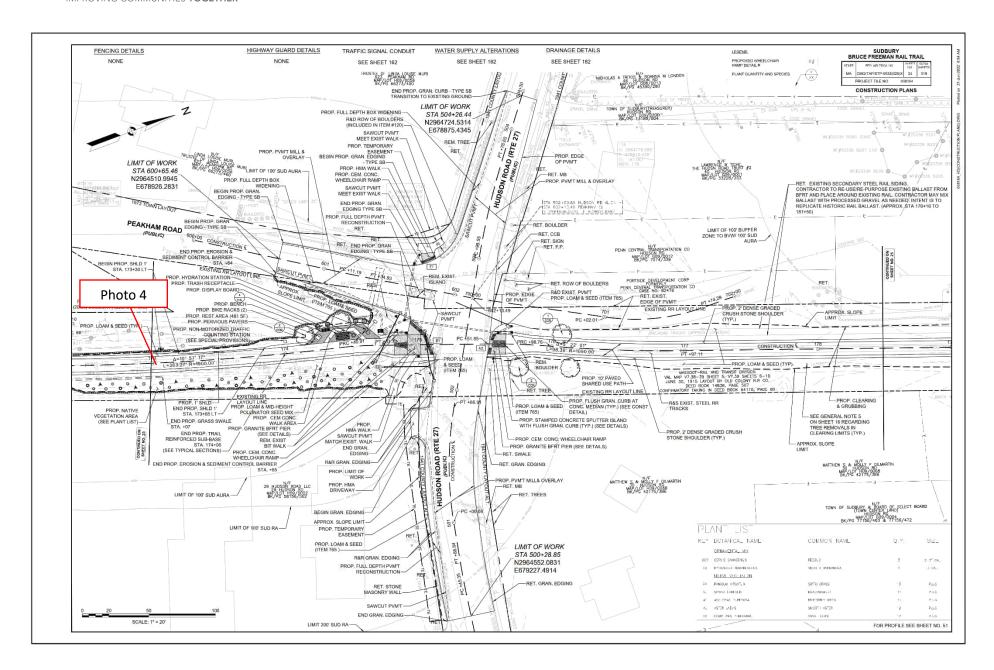

|  |  |  |  |





































**Site Location** 

Bruce Freeman Rail Trail Right-of-Way

**BETA Project No.** 24.10326.23

Photo No. 1

**Date:** 4/7/2025

Direction Photo Taken:

Toward the North

### **Description:**

View of the location of the overtopped compost filter tube and exposed soils beyond the limits of work at Station 105+00 per Compliance Action Item 43.



Photo D

**Date:** 4/7/2025

Direction Photo Taken:

Toward the North

#### Description:

View of garlic mustard sprouting in an area of exposed soil at Station 137+00 per Long Term Compliance Action Item 61 and 59. Note invasive and non-native species were observed throughout the path.





Site Location Bruce Freeman Rail Trail Right-of-Way

**BETA Project No.** 24.10326.23

Photo Da

**Date:** 4/7/2025

Direction Photo Tak