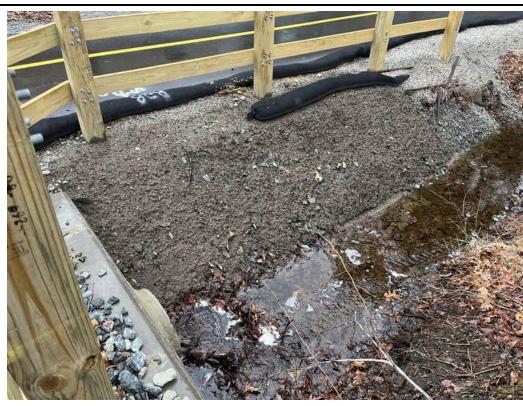

| Item | Location/ Description                                                                                                                     | Observation Date | Resolution Due Date | Recommended Resolution /<br>Resolution Date                      | Comments/Updates                                                                                                                                                                                                                                                                                                                                                                                                                                                                                                                                                                                                                                                                                                                                                                                                                                                                                                                                                                                                                                                                                                                                                                                                                                                                                                                                                                                                                                                                                                                                                                                                                                                                                                                                                                                                                                                                                                                                                                                                                                                                                                               |
|------|-------------------------------------------------------------------------------------------------------------------------------------------|------------------|---------------------|------------------------------------------------------------------|--------------------------------------------------------------------------------------------------------------------------------------------------------------------------------------------------------------------------------------------------------------------------------------------------------------------------------------------------------------------------------------------------------------------------------------------------------------------------------------------------------------------------------------------------------------------------------------------------------------------------------------------------------------------------------------------------------------------------------------------------------------------------------------------------------------------------------------------------------------------------------------------------------------------------------------------------------------------------------------------------------------------------------------------------------------------------------------------------------------------------------------------------------------------------------------------------------------------------------------------------------------------------------------------------------------------------------------------------------------------------------------------------------------------------------------------------------------------------------------------------------------------------------------------------------------------------------------------------------------------------------------------------------------------------------------------------------------------------------------------------------------------------------------------------------------------------------------------------------------------------------------------------------------------------------------------------------------------------------------------------------------------------------------------------------------------------------------------------------------------------------|
| 62   | Loam and seed was applied to the<br>streambank at Station 215+00 to 217+00 and<br>requires further stabilization<br><b>Priority: High</b> | 11/25/2024       | 12/2/2024           | An erosion control blanket should be installed along this slope. | 12/2/2024 - Loam and seed have been applied to the streambank at Station 215+00. Stabilization is required at Stations 215+00 to 217+00.  12/6/2024 - Observation remains. See previous update.  12/12/2024 - Observation remains. See previous was observed within the loam applied to this area from Station 215+00 to 216+00.  12/20/2024 - Observation remains. Loam has begun to erode, resulting in a discharge to the stream at Station 216+50.  12/26/2024 - Observation remains. No further discharge was observed in this location.  12/31/2024 - Observation remains. Additional loam has eroded resulting in a discharge to the stream at Station 216+50.  11/2/2025 - Observation remains. No further discharge was observed in this location.  11/9/2025 - Observation remains. Straw was observed to have been placed along portions of the streambank; however, this area should be stabilized using an erosion control blanket.  1/15/2025 - Observation remains. Erosion causing a discharge of loam and straw into the stream was observed at Station 216+50.  1/23/2025 - Observation remains. Snow coverage is present within the stream and on the streambank. No further discharge was observed during this inspection.  1/30/2025 - Observation remains. Snow coverage is present within the stream and on the streambank. No further discharge was observed during this inspection.  2/4/2025 - Observation remains. Snow coverage is present over a majority of the stream and on the streambank. No further discharge was observed during this inspection.  2/11/2025 - Observation remains. Snow coverage is present over the stream and on the streambank. No further discharge was observed; however, stabilization is still required.  2/11/2025 - Observation remains. Snow coverage is present over the stream and on the streambank. No further discharge was observed on the streambank at Station 216+25.  4/7/2025 - Observation remains. Stome coverage is present over the stream and on the streambank. No further discharge in this location was observed to have eroded and discharg |