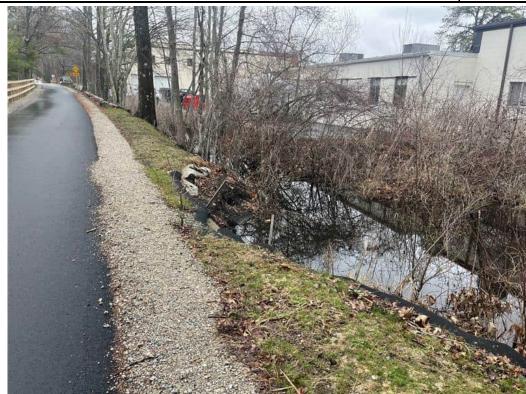

#### V. 1. Compliance Action Items Observed During the One Month Reporting Period Ending [April 30, 2025].

Current Open and Closed Compliance Action Items Observed During the Reporting Period Ending [June 30, 2024]. For those items within the most current two week period, color the Item in blue, as shown on lines 48-50 as an example. RED text indicates that the item is outstanding. Once item is resolved, place resolution date in 'Recommended Resolution/Resolution Date' column, convert to BLACK text, and move to the bottom of the Action Item list. Place resolution date on TOP of resolution action. Each Compliance Action Item is assigned a unique number only to be used to reference that item for the duration of the project. Separate but related Action Items will be labeled in an "Item Number-1 and Item Number-2" manner or similar. Completed action items can be removed once they have appeared in the Bi-Weekly Report to MassDEP