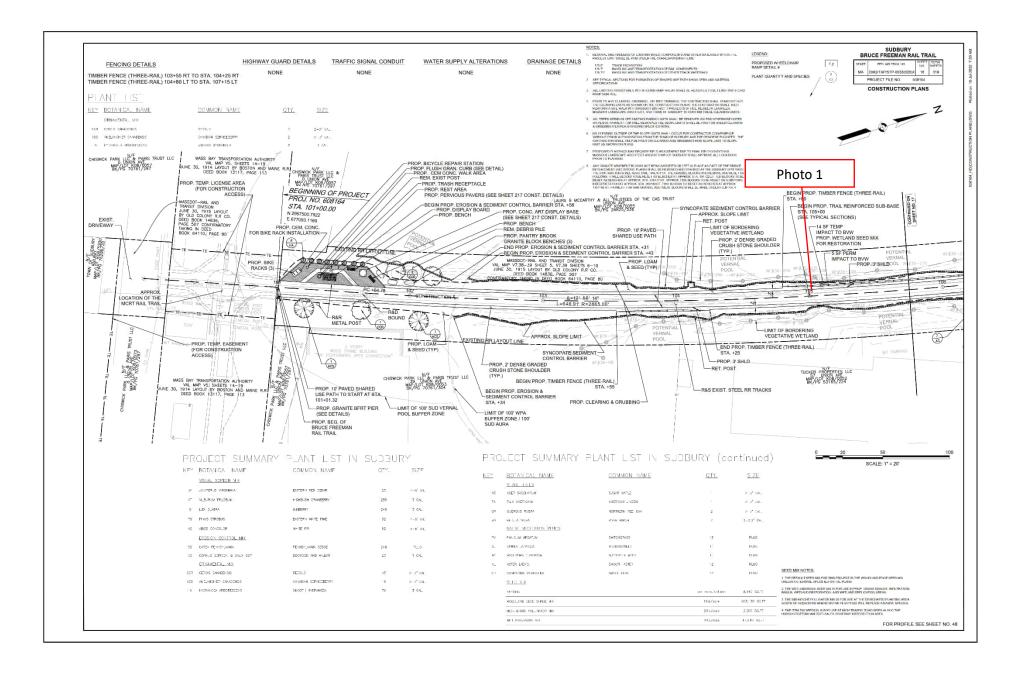

| Item | Location/ Description                                                                                                                     | Observation Date | Resolution Due Date | Recommended Resolution /<br>Resolution Date                      | Comments/Updates                                                                                                                                                                                                                                                                                                                                                                                                                                                                                                                                                                                                                                                                                                                                                                                                                                                                                                                                                                                                                                                                                                                                                                                                                                                                                                                                                                                                                                                                                                                                                                                                                                                                                                                                                                                                                                                                                                                                                                                                                                                                                                               |
|------|-------------------------------------------------------------------------------------------------------------------------------------------|------------------|---------------------|------------------------------------------------------------------|--------------------------------------------------------------------------------------------------------------------------------------------------------------------------------------------------------------------------------------------------------------------------------------------------------------------------------------------------------------------------------------------------------------------------------------------------------------------------------------------------------------------------------------------------------------------------------------------------------------------------------------------------------------------------------------------------------------------------------------------------------------------------------------------------------------------------------------------------------------------------------------------------------------------------------------------------------------------------------------------------------------------------------------------------------------------------------------------------------------------------------------------------------------------------------------------------------------------------------------------------------------------------------------------------------------------------------------------------------------------------------------------------------------------------------------------------------------------------------------------------------------------------------------------------------------------------------------------------------------------------------------------------------------------------------------------------------------------------------------------------------------------------------------------------------------------------------------------------------------------------------------------------------------------------------------------------------------------------------------------------------------------------------------------------------------------------------------------------------------------------------|
| 62   | Loam and seed was applied to the<br>streambank at Station 215+00 to 217+00 and<br>requires further stabilization<br><b>Priority: High</b> | 11/25/2024       | 12/2/2024           | An erosion control blanket should be installed along this slope. | 12/2/2024 - Loam and seed have been applied to the streambank at Station 215+00. Stabilization is required at Stations 215+00 to 217+00.  12/6/2024 - Observation remains. See previous update.  12/12/2024 - Observation remains. See previous was observed within the loam applied to this area from Station 215+00 to 216+00.  12/20/2024 - Observation remains. Loam has begun to erode, resulting in a discharge to the stream at Station 216+50.  12/26/2024 - Observation remains. No further discharge was observed in this location.  12/31/2024 - Observation remains. Additional loam has eroded resulting in a discharge to the stream at Station 216+50.  11/2/2025 - Observation remains. No further discharge was observed in this location.  11/9/2025 - Observation remains. Straw was observed to have been placed along portions of the streambank; however, this area should be stabilized using an erosion control blanket.  1/15/2025 - Observation remains. Erosion causing a discharge of loam and straw into the stream was observed at Station 216+50.  1/23/2025 - Observation remains. Snow coverage is present within the stream and on the streambank. No further discharge was observed during this inspection.  1/30/2025 - Observation remains. Snow coverage is present within the stream and on the streambank. No further discharge was observed during this inspection.  2/4/2025 - Observation remains. Snow coverage is present over a majority of the stream and on the streambank. No further discharge was observed during this inspection.  2/11/2025 - Observation remains. Snow coverage is present over the stream and on the streambank. No further discharge was observed; however, stabilization is still required.  2/11/2025 - Observation remains. Snow coverage is present over the stream and on the streambank. No further discharge was observed on the streambank at Station 216+25.  4/7/2025 - Observation remains. Stome coverage is present over the stream and on the streambank. No further discharge in this location was observed to have eroded and discharg |