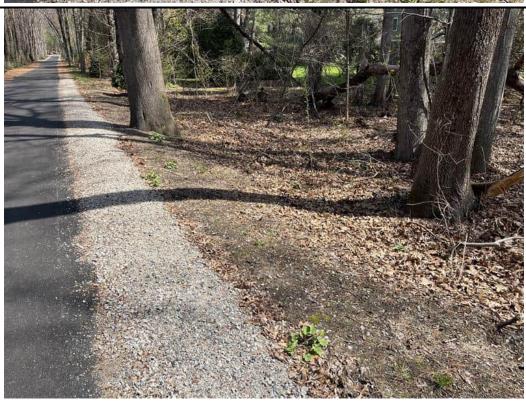

### **Description:**

View of exposed soil at Station 138+00 and garlic mustard per Long Term Compliance Action Item 59 and 61.

**Site Location** Bruce Freeman Rail Trail Right-of-Way **BETA Project No.** 24.10326.23

Photo No. 3

Date: 4/21/2025

**Direction Photo** Taken:

Toward the North

### **Description:**

View of the location of exposed soil with some vegetative growth at Station 166+00 that requires stabilization per Long Term **Compliance Action** item 59.

Photo Date: No. 4

4/21/2025