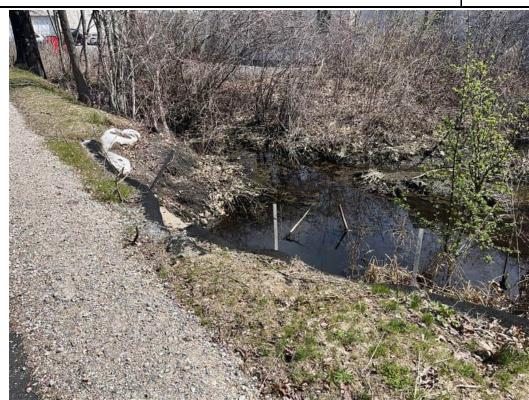

### Description:

View of the location where the stream bank has been regraded beyond the limits of work and exposed soils along the Bank at Station 215+75 per Long Term Compliance Action Items 41 and 62.

**Site Location** 

Bruce Freeman Rail Trail Right-of-Way

**BETA Project No.** 24.10326.23

Photo No. 7 Date: 4/21/2025

Direction Photo Taken:

Toward the North

#### **Description:**

View of exposed soils requiring stabilization at Station 216+00 per Compliance Action Item 62. Note some vegetation has been observed along the Bank.

Photo No. 8 **Date:** 4/21/2025