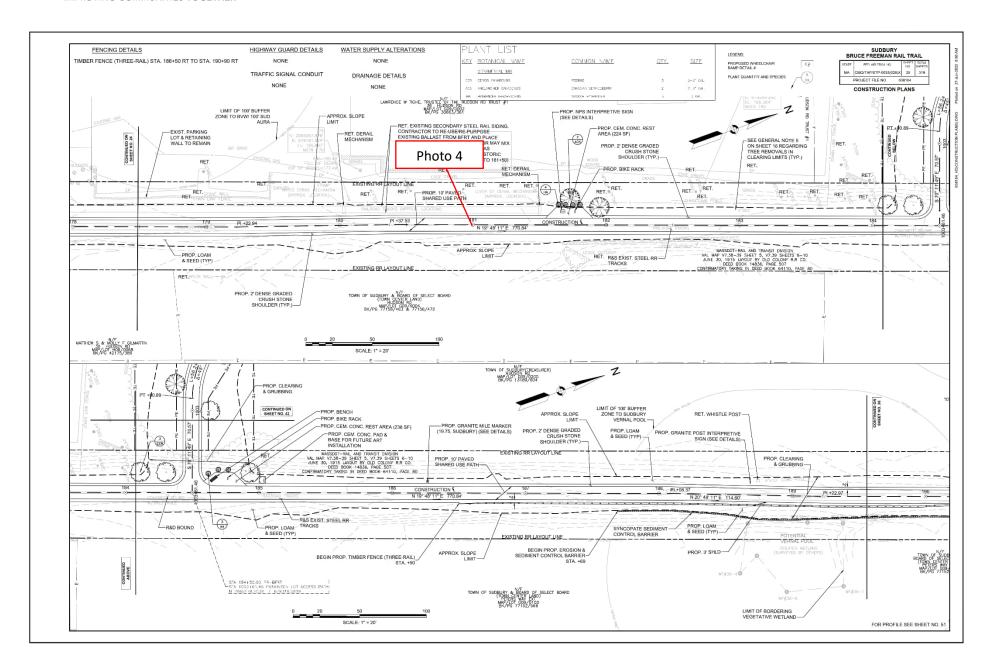

**Direction Photo** Taken:

Toward the North

### **Description:**

View of a location where crushed stone has migrated off of the path at Station 181+00 per Long Term **Compliance Action** Item 58.

Site Location Bruce Freeman Rail Trail Right-of-Way