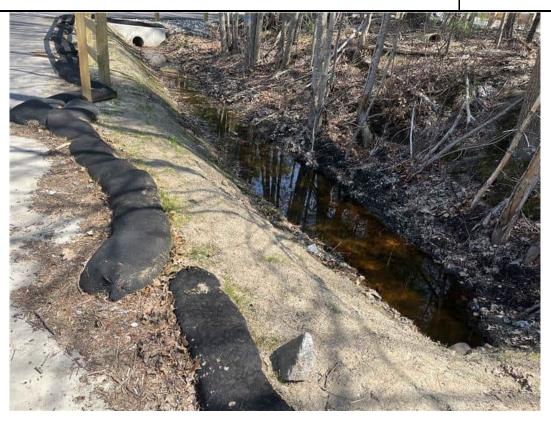

#### **Description:**

View of exposed soils requiring stabilization at Station 216+00 per Compliance Action Item 62. Note some vegetation has been observed along the Bank.

Photo No. 8 **Date:** 4/21/2025

Direction Photo Taken:

Toward the West