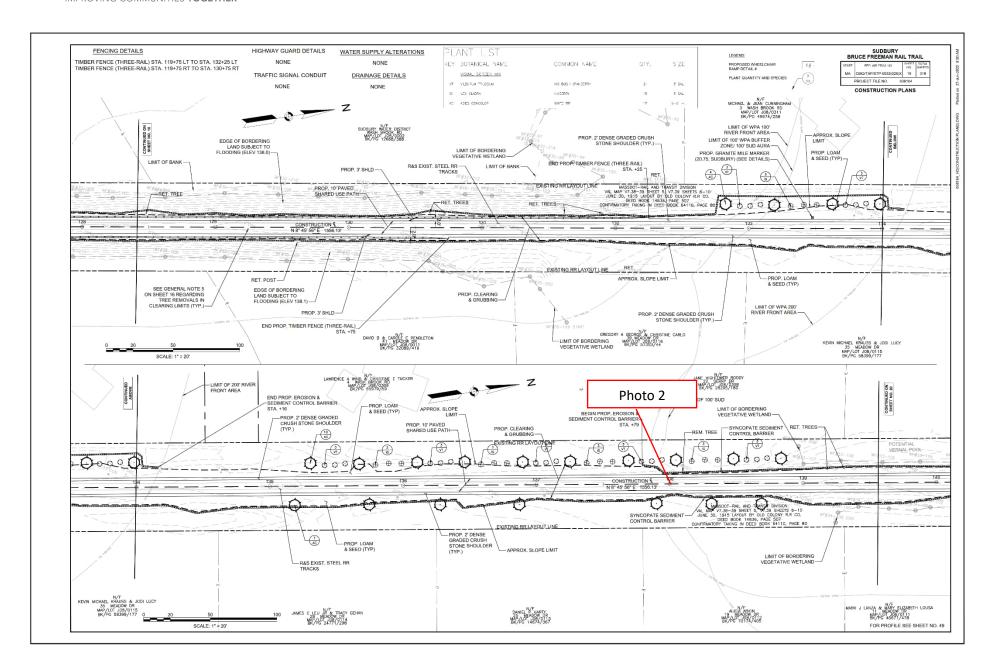

Direction Photo Taken:

Toward the North

### **Description:**

View of exposed soil at Station 138+00 and garlic mustard per Long Term Compliance Action Item 59 and 61.

**Site Location** Bruce Freeman Rail Trail Right-of-Way **BETA Project No.** 24.10326.23