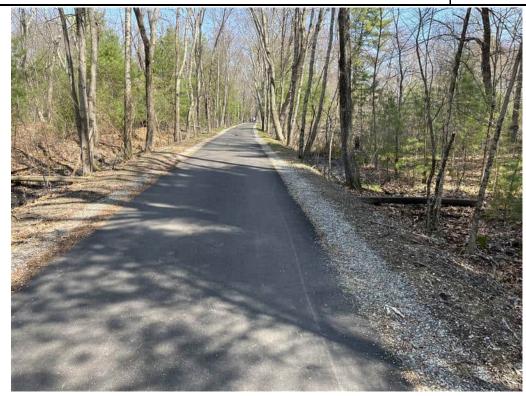

### **Description:**

View of a location where crushed stone has migrated off of the path at Station 181+00 per Long Term **Compliance Action** Item 58.

Site Location Bruce Freeman Rail Trail Right-of-Way

**BETA Project No.** 24.10326.23

Photo Date: No. 5 4/21/

ра**те:** 4/21/2025

Direction Photo Taken:

Toward the West