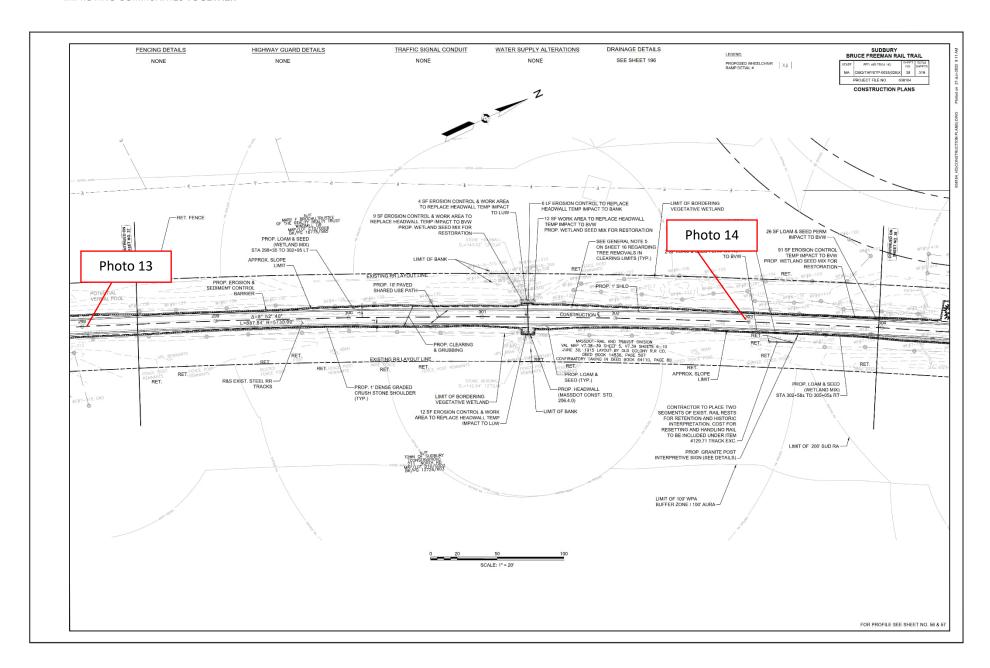

Photo Date: No. 13

4/21/2025

**Direction Photo** Taken:

Toward the South

### **Description:**

View of exposed soil that requires stabilization at Station 298+00 per Long Term **Compliance Action** Item 59.

Photo

Date: **No. 14** 4/21/2025

**Direction Photo** Taken:

Toward the East

### **Description:**

View of a location where crushed stone has migrated off of the path at Station 303+00 per **Compliance Action** Item 58.

**Site Location** Bruce Freeman Rail Trail Right-of-Way **BETA Project No.** 24.10326.23