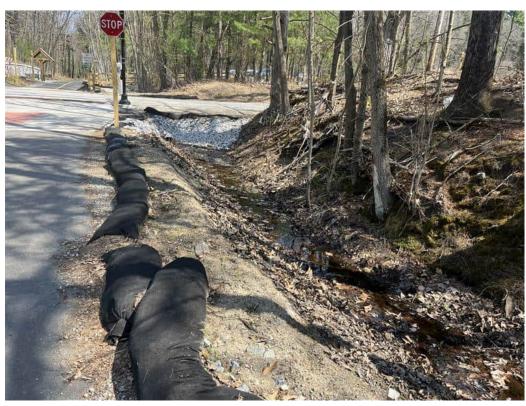

### Description:

View of the location where the stream bank has been regraded beyond the limits of work and exposed soils along the Bank at Station 215+75 per Long Term Compliance Action Items 41 and 62.

**Site Location** 

Bruce Freeman Rail Trail Right-of-Way

**BETA Project No.** 24.10326.23

Photo No. 7 Date: 4/21/2025

Direction Photo Taken:

Toward the North