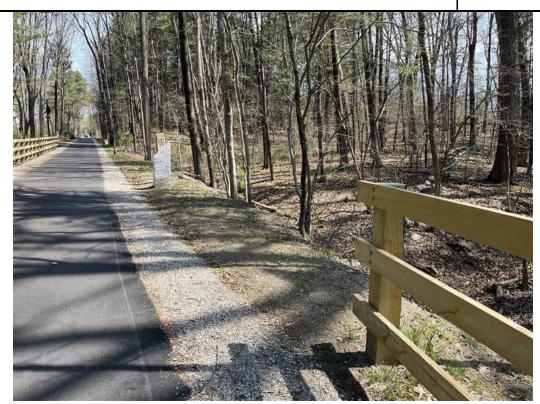

### **Description:**

View of a location where crushed stone has migrated off of the path at Station 181+00 per Long Term **Compliance Action** Item 58.

Site Location Bruce Freeman Rail Trail Right-of-Way

**BETA Project No.** 24.10326.23

Photo Date: No. 5 4/21/

ра**те:** 4/21/2025

Direction Photo Taken:

Toward the West