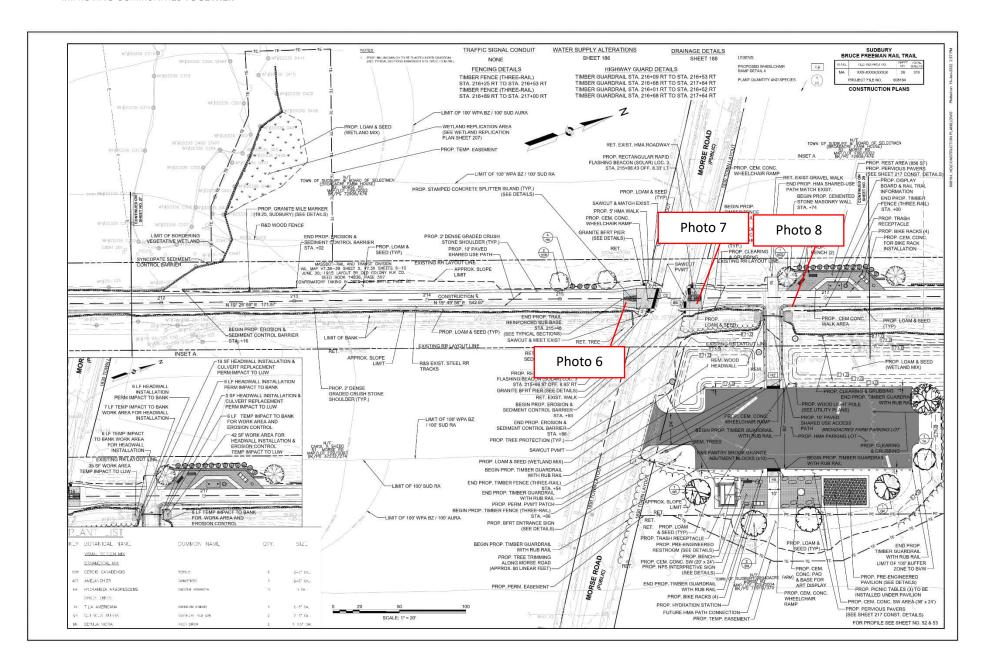

### Description:

View of the location where the stream bank has been regraded beyond the limits of work and exposed soils along the Bank at Station 215+75 per Long Term Compliance Action Items 41 and 62.

**Site Location** 

Bruce Freeman Rail Trail Right-of-Way

**BETA Project No.** 24.10326.23

Photo No. 7 Date: 4/21/2025

Direction Photo Taken:

Toward the North

#### **Description:**

View of exposed soils requiring stabilization at Station 216+00 per Compliance Action Item 62. Note some vegetation has been observed along the Bank.

Photo No. 8 **Date:** 4/21/2025

Direction Photo Taken:

Toward the West

### Description:

View of exposed soils requiring stabilization at Station 217+25 per Long Term Compliance Action item 62.

**Site Location** 

Bruce Freeman Rail Trail Right-of-Way

**BETA Project No.** 24.10326.23