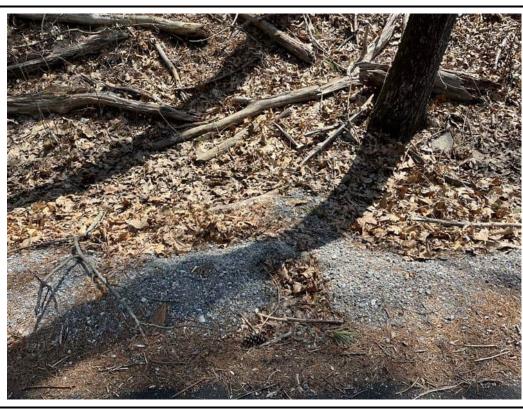

### **Description:**

View of the location of exposed soil with some vegetative growth at Station 166+00 that requires stabilization per Long Term **Compliance Action** item 59.

Photo Date: No. 4

4/21/2025

**Direction Photo** Taken:

Toward the North