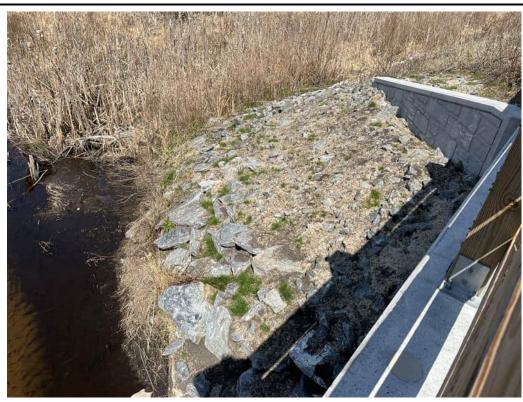

#### **Description:**

View of the location of the riprap slope that extends beyond the limit of work along the WF1 Series wetland and exposed soil requiring stabilization at Station 332+00 per Long Term **Compliance Action** Item 42 and 59.