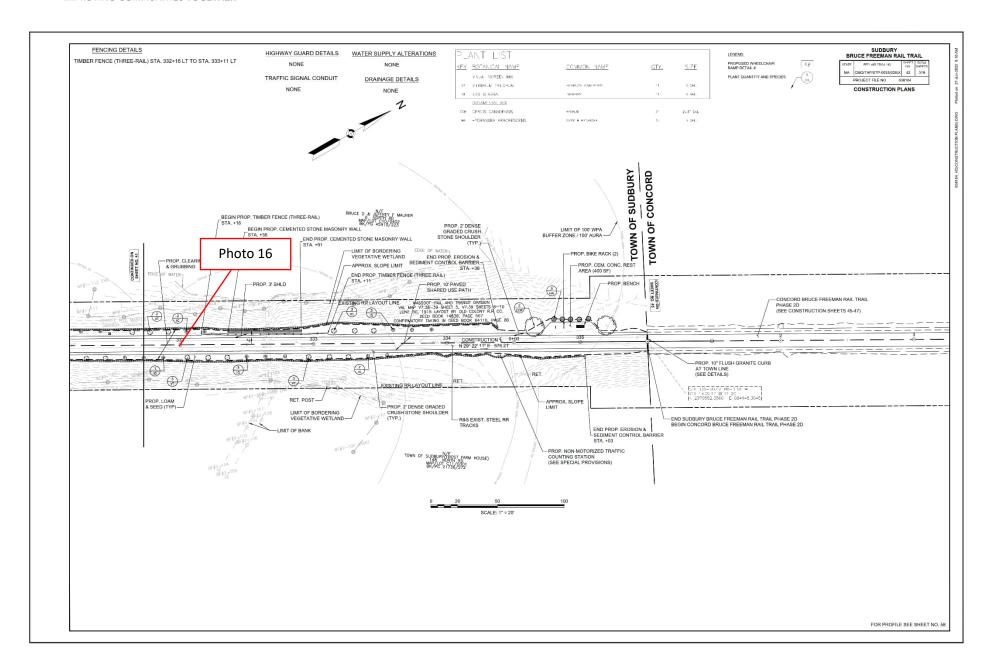

#### **Description:**

View of the location of placed loam that requires stabilization at Station 311+50 per Long Term **Compliance Action** Item 59.

Photo Date: **No. 16** 4/21/2025

**Direction Photo** Taken:

#### **Description:**

View of the location of the riprap slope that extends beyond the limit of work along the WF1 Series wetland and exposed soil requiring stabilization at Station 332+00 per Long Term **Compliance Action** Item 42 and 59.