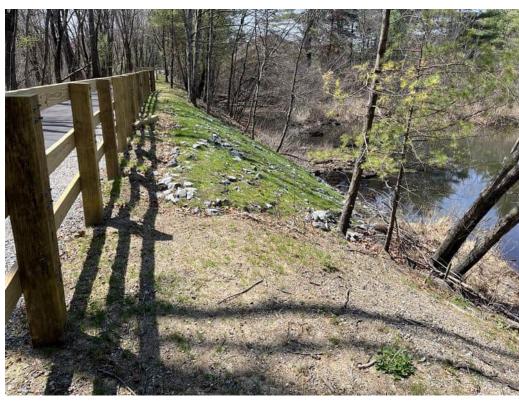

### Description:

View of exposed soils requiring stabilization at Station 217+25 per Long Term Compliance Action item 62.

**Site Location** 

Bruce Freeman Rail Trail Right-of-Way

**BETA Project No.** 24.10326.23

Photo No. 9

Date:

4/21/2025

**Direction Photo** Taken:

Toward the North