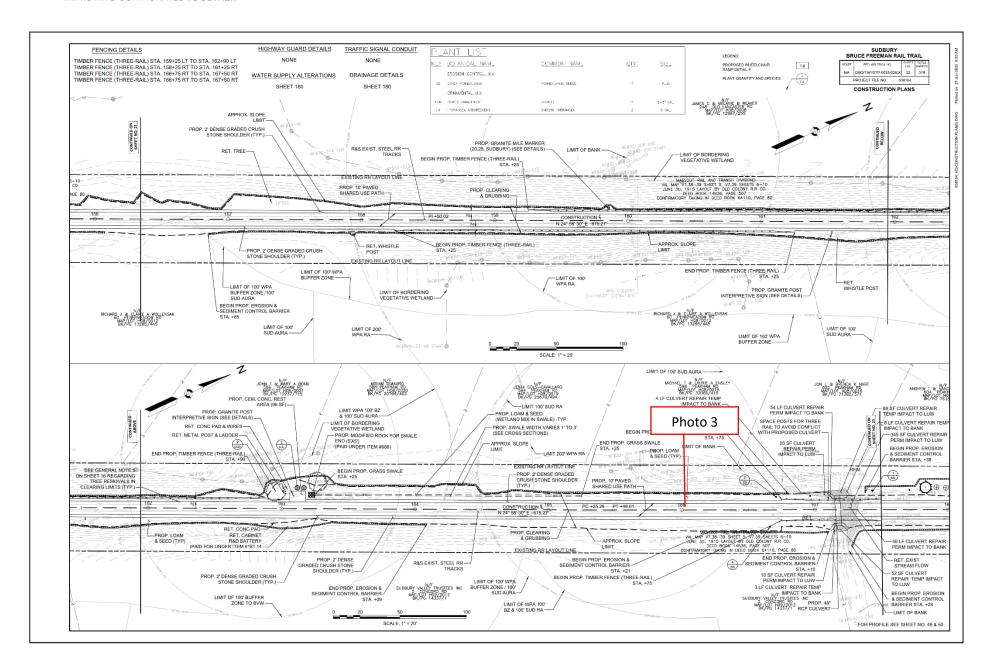

Photo No. 3

Date: 4/21/2025

**Direction Photo** Taken:

Toward the North

### **Description:**

View of the location of exposed soil with some vegetative growth at Station 166+00 that requires stabilization per Long Term **Compliance Action** item 59.

Photo Date: No. 4

4/21/2025