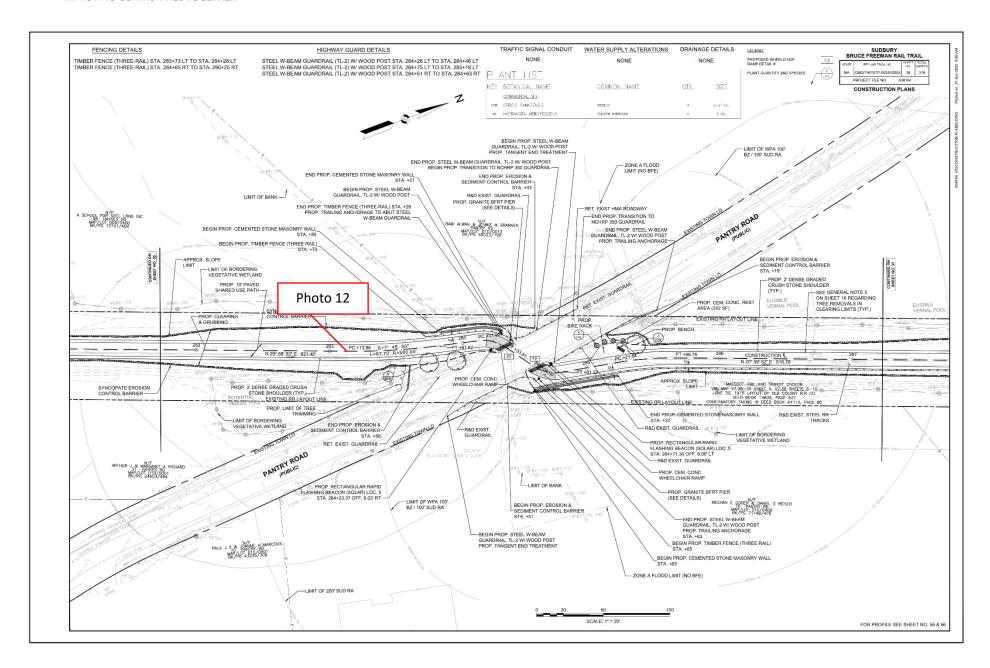

### **Description:**

View of exposed soils requiring stabilization at Station 269+00 per **Compliance Action** Item 47.

Photo

Date: **No. 12** 4/21/2025

**Direction Photo** Taken:

Toward the North

### **Description:**

View of the Pantry Road intersection at Station 284+00 that required stabilization per Long Term Compliance Action Item 59.

**Site Location** 

Bruce Freeman Rail Trail Right-of-Way

**BETA Project No.** 24.10326.23