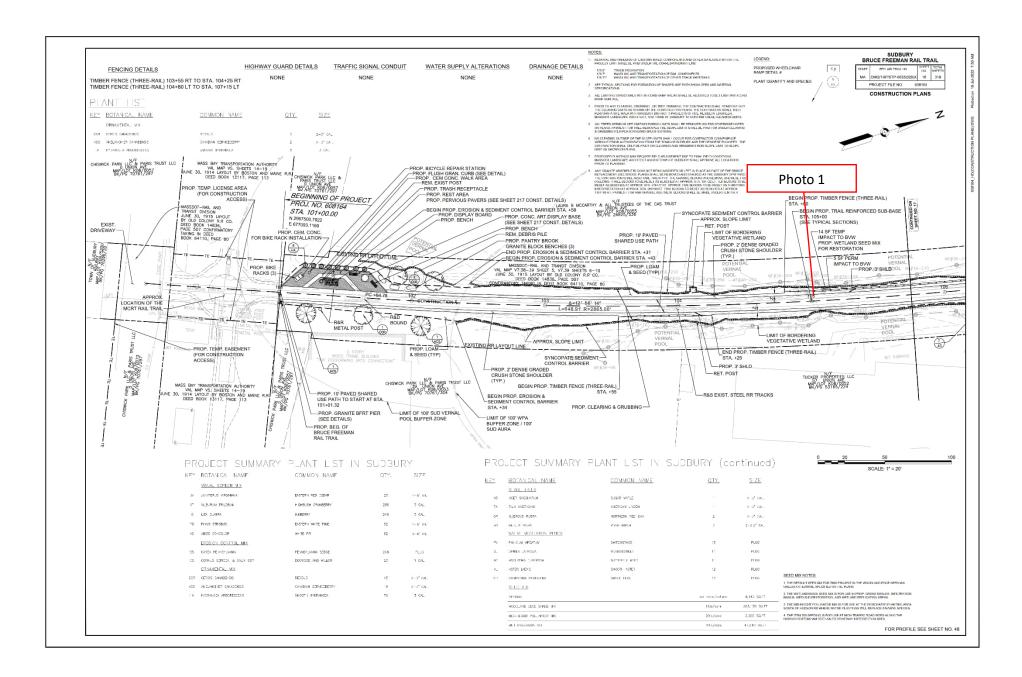

Site Location

Bruce Freeman Rail Trail Right-of-Way

**BETA Project No.** 24.10326.23

Photo No. 1 Date: 4/21/2025

Direction Photo Taken:

Toward the North

### **Description:**

View of the location of the overtopped compost filter tube and exposed soils beyond the limits of work at Station 105+00 per Compliance Action Item 43.

Photo No. 2

**Date:** 4/21/2025