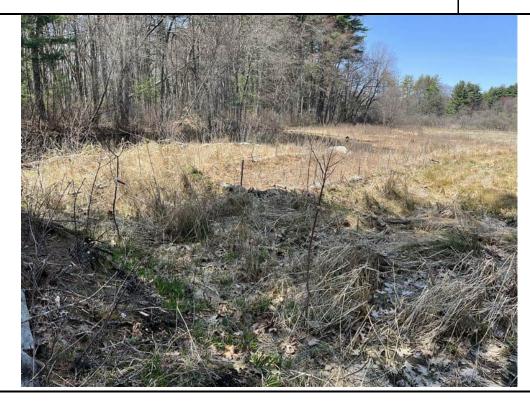

### **Description:**

View of the wetland replication area.

Photo No. 6 **Date:** 4/21/2025

Direction Photo Taken:

Toward the North