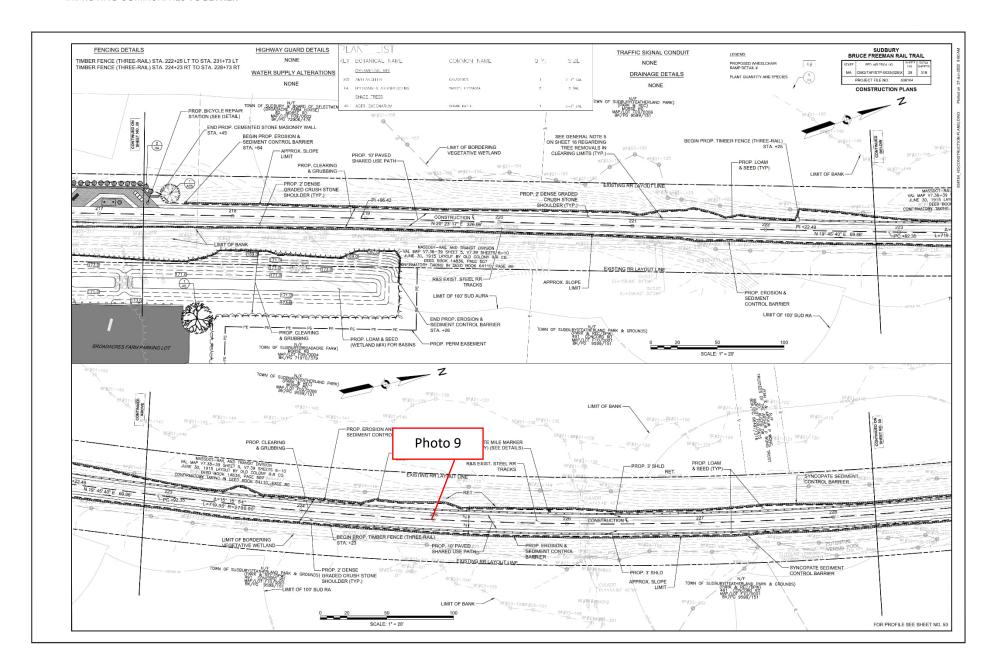

Photo No. 9

Date:

4/21/2025

**Direction Photo** Taken:

Toward the North

### **Description:**

View of multiflora rose along the WF23 wetland at Station 225+00 per Long Term Compliance Action item 61.

Photo

Date: **No. 10** 4/21/2025

**Direction Photo** Taken:

Toward the West