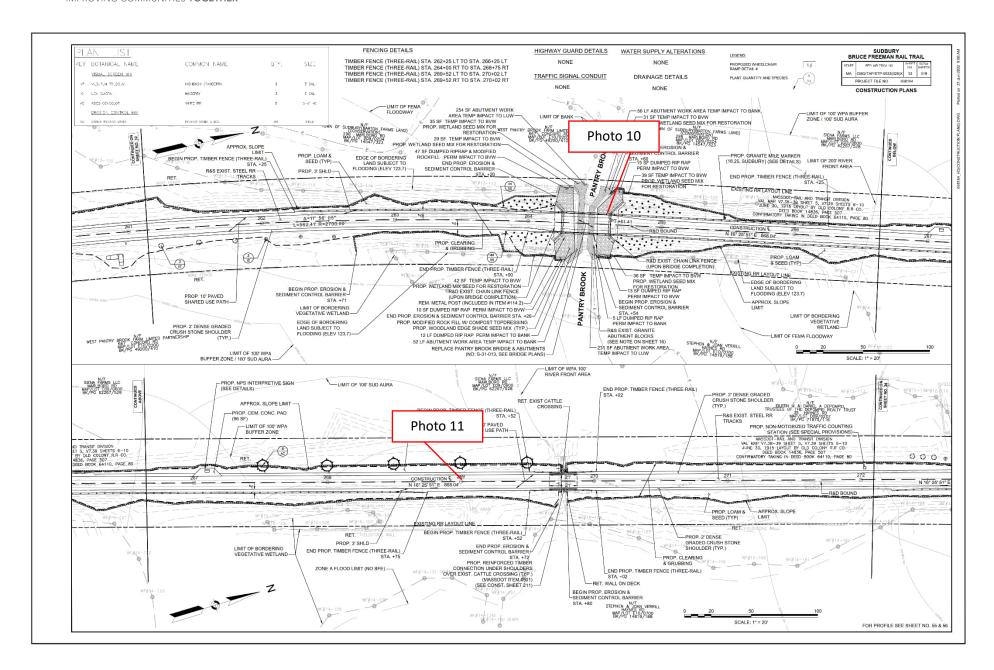

### **Description:**

View of the Bank of Pantry Brook that has been hydroseeded but is not considered stabilized at Station 264+50 per Long **Term Compliance** Action Item 59.

**Site Location** 

Bruce Freeman Rail Trail Right-of-Way

BETA Project No. 24.10326.23

Photo Date: No. 11

4/21/2025

**Direction Photo** Taken:

Toward the North

### **Description:**

View of exposed soils requiring stabilization at Station 269+00 per **Compliance Action** Item 47.

Photo

Date: **No. 12** 4/21/2025

**Direction Photo** Taken:

Toward the North