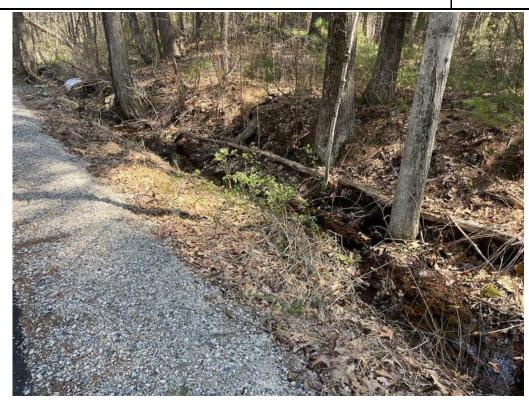

### Description:

View of the location where the stream bank has been regraded beyond the limits of work and exposed soils along the Bank at Station 215+75 per Long Term Compliance Action Items 41 and 62.

**Site Location** 

Bruce Freeman Rail Trail Right-of-Way

**BETA Project No.** 24.10326.23

Photo No. 7 Date: 4/21/2025

Direction Photo Taken:

Toward the North

#### **Description:**

View of exposed soils requiring stabilization at Station 216+00 per Compliance Action Item 62. Note some vegetation has been observed along the Bank.

Photo No. 8 **Date:** 4/21/2025