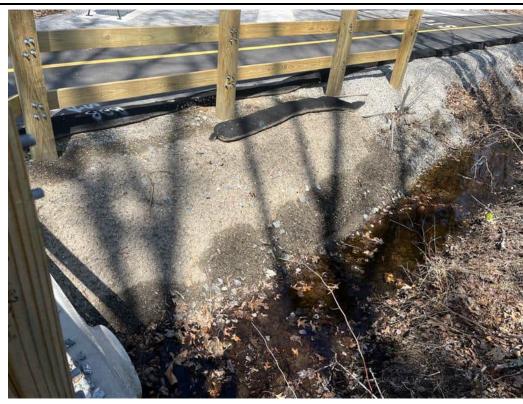

### Description:

View of exposed soils requiring stabilization at Station 217+25 per Long Term Compliance Action item 62.

**Site Location** 

Bruce Freeman Rail Trail Right-of-Way

**BETA Project No.** 24.10326.23

Photo No. 9

Date:

4/21/2025

**Direction Photo** Taken:

Toward the North