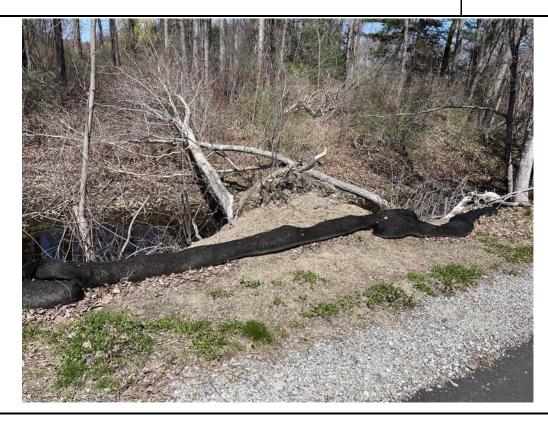

### Description:

View of the location where the stream bank has been regraded beyond the limits of work and exposed soils along the Bank at Station 215+75 per Long Term Compliance Action Items 41 and 62.

**Site Location** 

Bruce Freeman Rail Trail Right-of-Way

**BETA Project No.** 24.10326.23

Photo No. 7 Date: 4/21/2025

Direction Photo Taken:

Toward the North