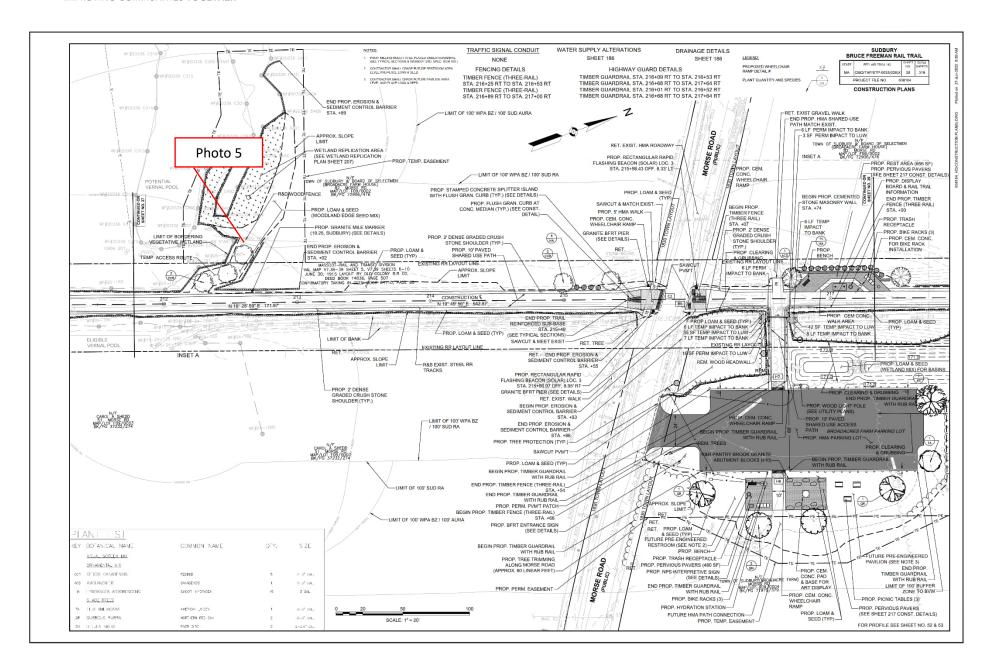

**BETA Project No.** 24.10326.23

Photo Date: No. 5 4/21/

ра**те:** 4/21/2025

Direction Photo Taken:

Toward the West

### **Description:**

View of the wetland replication area.

Photo No. 6 **Date:** 4/21/2025

Direction Photo Taken:

Toward the North