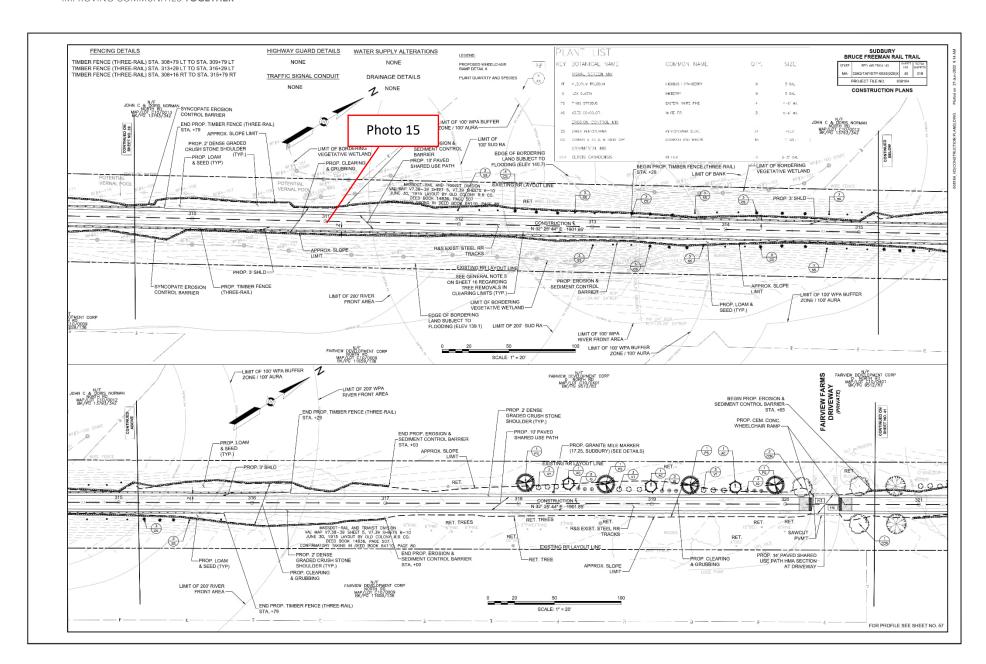

Photo Date: No. 15

4/21/2025

**Direction Photo** Taken:

Toward the West

#### **Description:**

View of the location of placed loam that requires stabilization at Station 311+50 per Long Term **Compliance Action** Item 59.

Photo Date: **No. 16** 4/21/2025

**Direction Photo** Taken: