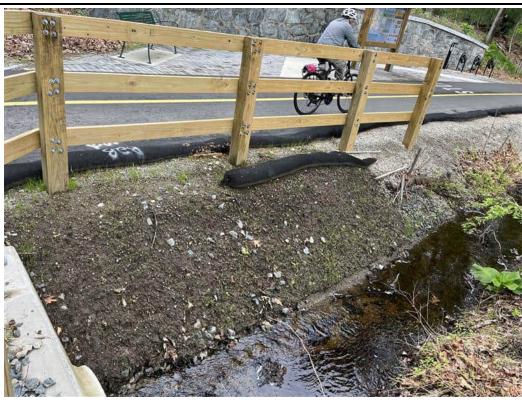

| IV. Status of Existing BMPs                                                                             |                                        |                                                                                                                                                                                                                                                                                                                                                                                                                                                                                                                                                                                                                                                                                                                                                                                                                                                                                                                                                                                                        |  |  |  |  |
|---------------------------------------------------------------------------------------------------------|----------------------------------------|--------------------------------------------------------------------------------------------------------------------------------------------------------------------------------------------------------------------------------------------------------------------------------------------------------------------------------------------------------------------------------------------------------------------------------------------------------------------------------------------------------------------------------------------------------------------------------------------------------------------------------------------------------------------------------------------------------------------------------------------------------------------------------------------------------------------------------------------------------------------------------------------------------------------------------------------------------------------------------------------------------|--|--|--|--|
| Control Measure (These are examples; list measures specific to the project)                             | Cleaning or Repair Needed (yes no n/a) | Comments/Recommendations from the EM                                                                                                                                                                                                                                                                                                                                                                                                                                                                                                                                                                                                                                                                                                                                                                                                                                                                                                                                                                   |  |  |  |  |
| Perimeter Controls                                                                                      | Yes                                    | Perimeter erosion and sedimentation control measures were installed at the commencement of the Project and are in varying conditions across the Site; however, they were generally observed to be degraded. Perimeter controls were generally in degraded condition along culverts, streams, and cattle crossings. New perimeter controls were added on 6/27/2024 at Stations 310+00 through 311+00 as requested. New erosion controls have been installed between the path and the crushed stone shoulders at Station 216+00 to 217+50. Areas that still require stabilization do not appear to be at risk for erosion due to surrounding vegetation upgradient of Resource Areas, with the exception of the slopes along the stream at Station 215+00 to 217+00. Vegetation has begun stabilization the slope along the stream at Station 215+00 to 216+50; however, these areas are not considered fully stabilized. The slope will be monitored to determine if further stabilization is required. |  |  |  |  |
| Inlet Protection Measures                                                                               | No                                     |                                                                                                                                                                                                                                                                                                                                                                                                                                                                                                                                                                                                                                                                                                                                                                                                                                                                                                                                                                                                        |  |  |  |  |
| Stabilized Construction Entrances                                                                       | No                                     |                                                                                                                                                                                                                                                                                                                                                                                                                                                                                                                                                                                                                                                                                                                                                                                                                                                                                                                                                                                                        |  |  |  |  |
| Stockpile Protections                                                                                   | No                                     |                                                                                                                                                                                                                                                                                                                                                                                                                                                                                                                                                                                                                                                                                                                                                                                                                                                                                                                                                                                                        |  |  |  |  |
| Dust Control                                                                                            | No                                     |                                                                                                                                                                                                                                                                                                                                                                                                                                                                                                                                                                                                                                                                                                                                                                                                                                                                                                                                                                                                        |  |  |  |  |
| Street Sweeping                                                                                         | Yes                                    | Crushed stone was observed on the path throughout the Project in varying volumes.                                                                                                                                                                                                                                                                                                                                                                                                                                                                                                                                                                                                                                                                                                                                                                                                                                                                                                                      |  |  |  |  |
| Dewatering Controls                                                                                     | No                                     |                                                                                                                                                                                                                                                                                                                                                                                                                                                                                                                                                                                                                                                                                                                                                                                                                                                                                                                                                                                                        |  |  |  |  |
| Construction Equipment and Material Storage                                                             | No                                     |                                                                                                                                                                                                                                                                                                                                                                                                                                                                                                                                                                                                                                                                                                                                                                                                                                                                                                                                                                                                        |  |  |  |  |
| Construction and Domestic Waste Storage and Collection                                                  | No                                     |                                                                                                                                                                                                                                                                                                                                                                                                                                                                                                                                                                                                                                                                                                                                                                                                                                                                                                                                                                                                        |  |  |  |  |
| Location of Sanitary Waste Facilities                                                                   | No                                     |                                                                                                                                                                                                                                                                                                                                                                                                                                                                                                                                                                                                                                                                                                                                                                                                                                                                                                                                                                                                        |  |  |  |  |
| Washout Areas                                                                                           | No                                     |                                                                                                                                                                                                                                                                                                                                                                                                                                                                                                                                                                                                                                                                                                                                                                                                                                                                                                                                                                                                        |  |  |  |  |
| Fertilizers, Herbicides, and Landscape                                                                  | N/A                                    |                                                                                                                                                                                                                                                                                                                                                                                                                                                                                                                                                                                                                                                                                                                                                                                                                                                                                                                                                                                                        |  |  |  |  |
| Stabilization of Exposed Soil                                                                           | Yes                                    | Varying degrees of stabilization are present within areas that were constructed/graded as part of the Project. Seed has been applied to multiple locations of exposed soil throughout the path; however, predominately non-native vegetation has become established. Erosion control blankets have been installed on the slope near Station 165+00 to 167+00 and Station 217+45. Loam that was applied to the streambank at Station 216+50 to 217+00 requires further stabilization. Vegetation has begun stabilization the slope along the stream at Station 215+00 to 216+50; however, these areas are not considered fully stabilized. The slope will be monitored to determine if further stabilization is required.                                                                                                                                                                                                                                                                               |  |  |  |  |
| Overall Adherence to Environmental Permits                                                              | Yes                                    | As noted in Action Items 41 and 42, it appears that work has been conducted beyond the limits of work approved under the Order of Conditions. These areas will require coordination amongst the Project Team to confirm if any restoration is required. A Site walk was conducted with BETA staff, MassDOT staff and the Conservation Agent on 11/19/2024 to discuss potential resolutions for compliance issues. In addition, invasive species requiring management still persist throughout the entirety of the corridor.                                                                                                                                                                                                                                                                                                                                                                                                                                                                            |  |  |  |  |
| Note: Use station numbers, wetland ID or other means to determine locations of BMP's that need repairs. |                                        |                                                                                                                                                                                                                                                                                                                                                                                                                                                                                                                                                                                                                                                                                                                                                                                                                                                                                                                                                                                                        |  |  |  |  |