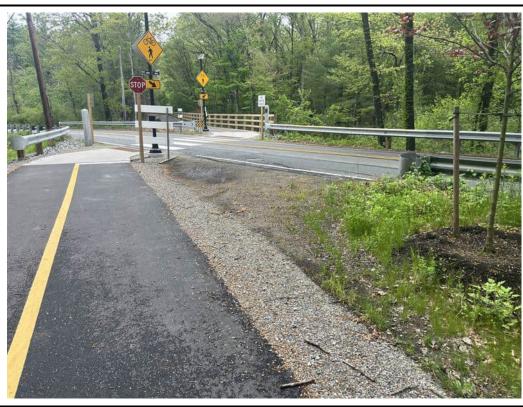

| IV. Status of Existing BMPs                                                                             |                                        |                                                                                                                                                                                                                                                                                                                                                                                                                                                                                                                                                                                                                                                                                                                                                                                                                                                                                                                                                                                                        |  |  |  |  |
|---------------------------------------------------------------------------------------------------------|----------------------------------------|--------------------------------------------------------------------------------------------------------------------------------------------------------------------------------------------------------------------------------------------------------------------------------------------------------------------------------------------------------------------------------------------------------------------------------------------------------------------------------------------------------------------------------------------------------------------------------------------------------------------------------------------------------------------------------------------------------------------------------------------------------------------------------------------------------------------------------------------------------------------------------------------------------------------------------------------------------------------------------------------------------|--|--|--|--|
| Control Measure (These are examples; list measures specific to the project)                             | Cleaning or Repair Needed (yes no n/a) | Comments/Recommendations from the EM                                                                                                                                                                                                                                                                                                                                                                                                                                                                                                                                                                                                                                                                                                                                                                                                                                                                                                                                                                   |  |  |  |  |
| Perimeter Controls                                                                                      | Yes                                    | Perimeter erosion and sedimentation control measures were installed at the commencement of the Project and are in varying conditions across the Site; however, they were generally observed to be degraded. Perimeter controls were generally in degraded condition along culverts, streams, and cattle crossings. New perimeter controls were added on 6/27/2024 at Stations 310+00 through 311+00 as requested. New erosion controls have been installed between the path and the crushed stone shoulders at Station 216+00 to 217+50. Areas that still require stabilization do not appear to be at risk for erosion due to surrounding vegetation upgradient of Resource Areas, with the exception of the slopes along the stream at Station 215+00 to 217+00. Vegetation has begun stabilization the slope along the stream at Station 215+00 to 216+50; however, these areas are not considered fully stabilized. The slope will be monitored to determine if further stabilization is required. |  |  |  |  |
| Inlet Protection Measures                                                                               | No                                     |                                                                                                                                                                                                                                                                                                                                                                                                                                                                                                                                                                                                                                                                                                                                                                                                                                                                                                                                                                                                        |  |  |  |  |
| Stabilized Construction Entrances                                                                       | No                                     |                                                                                                                                                                                                                                                                                                                                                                                                                                                                                                                                                                                                                                                                                                                                                                                                                                                                                                                                                                                                        |  |  |  |  |
| Stockpile Protections                                                                                   | No                                     |                                                                                                                                                                                                                                                                                                                                                                                                                                                                                                                                                                                                                                                                                                                                                                                                                                                                                                                                                                                                        |  |  |  |  |
| Dust Control                                                                                            | No                                     |                                                                                                                                                                                                                                                                                                                                                                                                                                                                                                                                                                                                                                                                                                                                                                                                                                                                                                                                                                                                        |  |  |  |  |
| Street Sweeping                                                                                         | Yes                                    | Crushed stone was observed on the path throughout the Project in varying volumes.                                                                                                                                                                                                                                                                                                                                                                                                                                                                                                                                                                                                                                                                                                                                                                                                                                                                                                                      |  |  |  |  |
| Dewatering Controls                                                                                     | No                                     |                                                                                                                                                                                                                                                                                                                                                                                                                                                                                                                                                                                                                                                                                                                                                                                                                                                                                                                                                                                                        |  |  |  |  |
| Construction Equipment and Material Storage                                                             | No                                     |                                                                                                                                                                                                                                                                                                                                                                                                                                                                                                                                                                                                                                                                                                                                                                                                                                                                                                                                                                                                        |  |  |  |  |
| Construction and Domestic Waste Storage and Collection                                                  | No                                     |                                                                                                                                                                                                                                                                                                                                                                                                                                                                                                                                                                                                                                                                                                                                                                                                                                                                                                                                                                                                        |  |  |  |  |
| Location of Sanitary Waste Facilities                                                                   | No                                     |                                                                                                                                                                                                                                                                                                                                                                                                                                                                                                                                                                                                                                                                                                                                                                                                                                                                                                                                                                                                        |  |  |  |  |
| Washout Areas                                                                                           | No                                     |                                                                                                                                                                                                                                                                                                                                                                                                                                                                                                                                                                                                                                                                                                                                                                                                                                                                                                                                                                                                        |  |  |  |  |
| Fertilizers, Herbicides, and Landscape                                                                  | N/A                                    |                                                                                                                                                                                                                                                                                                                                                                                                                                                                                                                                                                                                                                                                                                                                                                                                                                                                                                                                                                                                        |  |  |  |  |
| Stabilization of Exposed Soil                                                                           | Yes                                    | Varying degrees of stabilization are present within areas that were constructed/graded as part of the Project. Seed has been applied to multiple locations of exposed soil throughout the path; however, predominately non-native vegetation has become established. Erosion control blankets have been installed on the slope near Station 165+00 to 167+00 and Station 217+45. Loam that was applied to the streambank at Station 216+50 to 217+00 requires further stabilization. Vegetation has begun stabilization the slope along the stream at Station 215+00 to 216+50; however, these areas are not considered fully stabilized. The slope will be monitored to determine if further stabilization is required.                                                                                                                                                                                                                                                                               |  |  |  |  |
| Overall Adherence to Environmental Permits                                                              | Yes                                    | As noted in Action Items 41 and 42, it appears that work has been conducted beyond the limits of work approved under the Order of Conditions. These areas will require coordination amongst the Project Team to confirm if any restoration is required. A Site walk was conducted with BETA staff, MassDOT staff and the Conservation Agent on 11/19/2024 to discuss potential resolutions for compliance issues. In addition, invasive species requiring management still persist throughout the entirety of the corridor.                                                                                                                                                                                                                                                                                                                                                                                                                                                                            |  |  |  |  |
| Note: Use station numbers, wetland ID or other means to determine locations of BMP's that need repairs. |                                        |                                                                                                                                                                                                                                                                                                                                                                                                                                                                                                                                                                                                                                                                                                                                                                                                                                                                                                                                                                                                        |  |  |  |  |