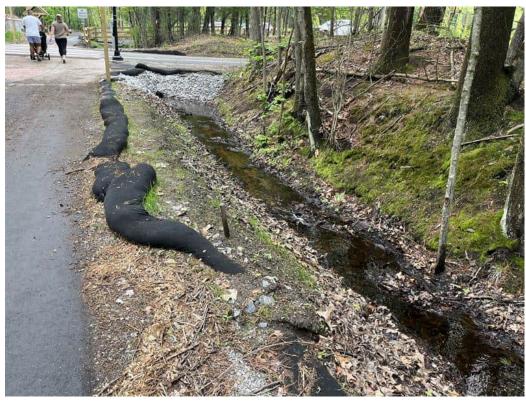

| IV. Status of Existing BMPs                                                                             |                                        |                                                                                                                                                                                                                                                                                                                                                                                                                                                                                                                                                                                                                                                                                                                                                                                                                                                                                                                                                                                                        |  |  |  |  |
|---------------------------------------------------------------------------------------------------------|----------------------------------------|--------------------------------------------------------------------------------------------------------------------------------------------------------------------------------------------------------------------------------------------------------------------------------------------------------------------------------------------------------------------------------------------------------------------------------------------------------------------------------------------------------------------------------------------------------------------------------------------------------------------------------------------------------------------------------------------------------------------------------------------------------------------------------------------------------------------------------------------------------------------------------------------------------------------------------------------------------------------------------------------------------|--|--|--|--|
| Control Measure (These are examples; list measures specific to the project)                             | Cleaning or Repair Needed (yes no n/a) | Comments/Recommendations from the EM                                                                                                                                                                                                                                                                                                                                                                                                                                                                                                                                                                                                                                                                                                                                                                                                                                                                                                                                                                   |  |  |  |  |
| Perimeter Controls                                                                                      | Yes                                    | Perimeter erosion and sedimentation control measures were installed at the commencement of the Project and are in varying conditions across the Site; however, they were generally observed to be degraded. Perimeter controls were generally in degraded condition along culverts, streams, and cattle crossings. New perimeter controls were added on 6/27/2024 at Stations 310+00 through 311+00 as requested. New erosion controls have been installed between the path and the crushed stone shoulders at Station 216+00 to 217+50. Areas that still require stabilization do not appear to be at risk for erosion due to surrounding vegetation upgradient of Resource Areas, with the exception of the slopes along the stream at Station 215+00 to 217+00. Vegetation has begun stabilization the slope along the stream at Station 215+00 to 216+50; however, these areas are not considered fully stabilized. The slope will be monitored to determine if further stabilization is required. |  |  |  |  |
| Inlet Protection Measures                                                                               | No                                     |                                                                                                                                                                                                                                                                                                                                                                                                                                                                                                                                                                                                                                                                                                                                                                                                                                                                                                                                                                                                        |  |  |  |  |
| Stabilized Construction Entrances                                                                       | No                                     |                                                                                                                                                                                                                                                                                                                                                                                                                                                                                                                                                                                                                                                                                                                                                                                                                                                                                                                                                                                                        |  |  |  |  |
| Stockpile Protections                                                                                   | No                                     |                                                                                                                                                                                                                                                                                                                                                                                                                                                                                                                                                                                                                                                                                                                                                                                                                                                                                                                                                                                                        |  |  |  |  |
| Dust Control                                                                                            | No                                     |                                                                                                                                                                                                                                                                                                                                                                                                                                                                                                                                                                                                                                                                                                                                                                                                                                                                                                                                                                                                        |  |  |  |  |
| Street Sweeping                                                                                         | Yes                                    | Crushed stone was observed on the path throughout the Project in varying volumes.                                                                                                                                                                                                                                                                                                                                                                                                                                                                                                                                                                                                                                                                                                                                                                                                                                                                                                                      |  |  |  |  |
| Dewatering Controls                                                                                     | No                                     |                                                                                                                                                                                                                                                                                                                                                                                                                                                                                                                                                                                                                                                                                                                                                                                                                                                                                                                                                                                                        |  |  |  |  |
| Construction Equipment and Material Storage                                                             | No                                     |                                                                                                                                                                                                                                                                                                                                                                                                                                                                                                                                                                                                                                                                                                                                                                                                                                                                                                                                                                                                        |  |  |  |  |
| Construction and Domestic Waste Storage and Collection                                                  | No                                     |                                                                                                                                                                                                                                                                                                                                                                                                                                                                                                                                                                                                                                                                                                                                                                                                                                                                                                                                                                                                        |  |  |  |  |
| Location of Sanitary Waste Facilities                                                                   | No                                     |                                                                                                                                                                                                                                                                                                                                                                                                                                                                                                                                                                                                                                                                                                                                                                                                                                                                                                                                                                                                        |  |  |  |  |
| Washout Areas                                                                                           | No                                     |                                                                                                                                                                                                                                                                                                                                                                                                                                                                                                                                                                                                                                                                                                                                                                                                                                                                                                                                                                                                        |  |  |  |  |
| Fertilizers, Herbicides, and Landscape                                                                  | N/A                                    |                                                                                                                                                                                                                                                                                                                                                                                                                                                                                                                                                                                                                                                                                                                                                                                                                                                                                                                                                                                                        |  |  |  |  |
| Stabilization of Exposed Soil                                                                           | Yes                                    | Varying degrees of stabilization are present within areas that were constructed/graded as part of the Project. Seed has been applied to multiple locations of exposed soil throughout the path; however, predominately non-native vegetation has become established. Erosion control blankets have been installed on the slope near Station 165+00 to 167+00 and Station 217+45. Loam that was applied to the streambank at Station 216+50 to 217+00 requires further stabilization. Vegetation has begun stabilization the slope along the stream at Station 215+00 to 216+50; however, these areas are not considered fully stabilized. The slope will be monitored to determine if further stabilization is required.                                                                                                                                                                                                                                                                               |  |  |  |  |
| Overall Adherence to Environmental Permits                                                              | Yes                                    | As noted in Action Items 41 and 42, it appears that work has been conducted beyond the limits of work approved under the Order of Conditions. These areas will require coordination amongst the Project Team to confirm if any restoration is required. A Site walk was conducted with BETA staff, MassDOT staff and the Conservation Agent on 11/19/2024 to discuss potential resolutions for compliance issues. In addition, invasive species requiring management still persist throughout the entirety of the corridor.                                                                                                                                                                                                                                                                                                                                                                                                                                                                            |  |  |  |  |
| Note: Use station numbers, wetland ID or other means to determine locations of BMP's that need repairs. |                                        |                                                                                                                                                                                                                                                                                                                                                                                                                                                                                                                                                                                                                                                                                                                                                                                                                                                                                                                                                                                                        |  |  |  |  |