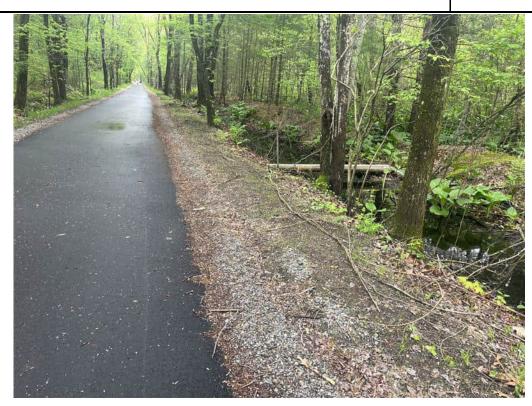

| IV. Status of Existing BMPs                                                                             |                                        |                                                                                                                                                                                                                                                                                                                                                                                                                                                                                                                                                                                                                                                                                                                                                                                                                                                                                                                                                                                                        |  |  |  |  |
|---------------------------------------------------------------------------------------------------------|----------------------------------------|--------------------------------------------------------------------------------------------------------------------------------------------------------------------------------------------------------------------------------------------------------------------------------------------------------------------------------------------------------------------------------------------------------------------------------------------------------------------------------------------------------------------------------------------------------------------------------------------------------------------------------------------------------------------------------------------------------------------------------------------------------------------------------------------------------------------------------------------------------------------------------------------------------------------------------------------------------------------------------------------------------|--|--|--|--|
| Control Measure (These are examples; list measures specific to the project)                             | Cleaning or Repair Needed (yes no n/a) | Comments/Recommendations from the EM                                                                                                                                                                                                                                                                                                                                                                                                                                                                                                                                                                                                                                                                                                                                                                                                                                                                                                                                                                   |  |  |  |  |
| Perimeter Controls                                                                                      | Yes                                    | Perimeter erosion and sedimentation control measures were installed at the commencement of the Project and are in varying conditions across the Site; however, they were generally observed to be degraded. Perimeter controls were generally in degraded condition along culverts, streams, and cattle crossings. New perimeter controls were added on 6/27/2024 at Stations 310+00 through 311+00 as requested. New erosion controls have been installed between the path and the crushed stone shoulders at Station 216+00 to 217+50. Areas that still require stabilization do not appear to be at risk for erosion due to surrounding vegetation upgradient of Resource Areas, with the exception of the slopes along the stream at Station 215+00 to 217+00. Vegetation has begun stabilization the slope along the stream at Station 215+00 to 216+50; however, these areas are not considered fully stabilized. The slope will be monitored to determine if further stabilization is required. |  |  |  |  |
| Inlet Protection Measures                                                                               | No                                     |                                                                                                                                                                                                                                                                                                                                                                                                                                                                                                                                                                                                                                                                                                                                                                                                                                                                                                                                                                                                        |  |  |  |  |
| Stabilized Construction Entrances                                                                       | No                                     |                                                                                                                                                                                                                                                                                                                                                                                                                                                                                                                                                                                                                                                                                                                                                                                                                                                                                                                                                                                                        |  |  |  |  |
| Stockpile Protections                                                                                   | No                                     |                                                                                                                                                                                                                                                                                                                                                                                                                                                                                                                                                                                                                                                                                                                                                                                                                                                                                                                                                                                                        |  |  |  |  |
| Dust Control                                                                                            | No                                     |                                                                                                                                                                                                                                                                                                                                                                                                                                                                                                                                                                                                                                                                                                                                                                                                                                                                                                                                                                                                        |  |  |  |  |
| Street Sweeping                                                                                         | Yes                                    | Crushed stone was observed on the path throughout the Project in varying volumes.                                                                                                                                                                                                                                                                                                                                                                                                                                                                                                                                                                                                                                                                                                                                                                                                                                                                                                                      |  |  |  |  |
| Dewatering Controls                                                                                     | No                                     |                                                                                                                                                                                                                                                                                                                                                                                                                                                                                                                                                                                                                                                                                                                                                                                                                                                                                                                                                                                                        |  |  |  |  |
| Construction Equipment and Material Storage                                                             | No                                     |                                                                                                                                                                                                                                                                                                                                                                                                                                                                                                                                                                                                                                                                                                                                                                                                                                                                                                                                                                                                        |  |  |  |  |
| Construction and Domestic Waste Storage and Collection                                                  | No                                     |                                                                                                                                                                                                                                                                                                                                                                                                                                                                                                                                                                                                                                                                                                                                                                                                                                                                                                                                                                                                        |  |  |  |  |
| Location of Sanitary Waste Facilities                                                                   | No                                     |                                                                                                                                                                                                                                                                                                                                                                                                                                                                                                                                                                                                                                                                                                                                                                                                                                                                                                                                                                                                        |  |  |  |  |
| Washout Areas                                                                                           | No                                     |                                                                                                                                                                                                                                                                                                                                                                                                                                                                                                                                                                                                                                                                                                                                                                                                                                                                                                                                                                                                        |  |  |  |  |
| Fertilizers, Herbicides, and Landscape                                                                  | N/A                                    |                                                                                                                                                                                                                                                                                                                                                                                                                                                                                                                                                                                                                                                                                                                                                                                                                                                                                                                                                                                                        |  |  |  |  |
| Stabilization of Exposed Soil                                                                           | Yes                                    | Varying degrees of stabilization are present within areas that were constructed/graded as part of the Project. Seed has been applied to multiple locations of exposed soil throughout the path; however, predominately non-native vegetation has become established. Erosion control blankets have been installed on the slope near Station 165+00 to 167+00 and Station 217+45. Loam that was applied to the streambank at Station 216+50 to 217+00 requires further stabilization. Vegetation has begun stabilization the slope along the stream at Station 215+00 to 216+50; however, these areas are not considered fully stabilized. The slope will be monitored to determine if further stabilization is required.                                                                                                                                                                                                                                                                               |  |  |  |  |
| Overall Adherence to Environmental Permits                                                              | Yes                                    | As noted in Action Items 41 and 42, it appears that work has been conducted beyond the limits of work approved under the Order of Conditions. These areas will require coordination amongst the Project Team to confirm if any restoration is required. A Site walk was conducted with BETA staff, MassDOT staff and the Conservation Agent on 11/19/2024 to discuss potential resolutions for compliance issues. In addition, invasive species requiring management still persist throughout the entirety of the corridor.                                                                                                                                                                                                                                                                                                                                                                                                                                                                            |  |  |  |  |
| Note: Use station numbers, wetland ID or other means to determine locations of BMP's that need repairs. |                                        |                                                                                                                                                                                                                                                                                                                                                                                                                                                                                                                                                                                                                                                                                                                                                                                                                                                                                                                                                                                                        |  |  |  |  |