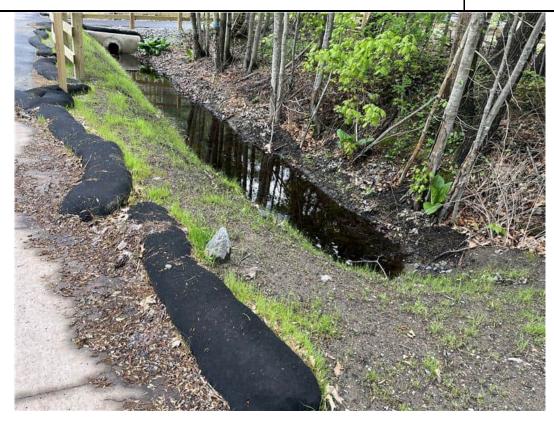

| IV. Status of Existing BMPs                                                                             |                                        |                                                                                                                                                                                                                                                                                                                                                                                                                                                                                                                                                                                                                                                                                                                                                                                                                                                                                                                                                                                                        |  |  |  |  |
|---------------------------------------------------------------------------------------------------------|----------------------------------------|--------------------------------------------------------------------------------------------------------------------------------------------------------------------------------------------------------------------------------------------------------------------------------------------------------------------------------------------------------------------------------------------------------------------------------------------------------------------------------------------------------------------------------------------------------------------------------------------------------------------------------------------------------------------------------------------------------------------------------------------------------------------------------------------------------------------------------------------------------------------------------------------------------------------------------------------------------------------------------------------------------|--|--|--|--|
| Control Measure (These are examples; list measures specific to the project)                             | Cleaning or Repair Needed (yes no n/a) | Comments/Recommendations from the EM                                                                                                                                                                                                                                                                                                                                                                                                                                                                                                                                                                                                                                                                                                                                                                                                                                                                                                                                                                   |  |  |  |  |
| Perimeter Controls                                                                                      | Yes                                    | Perimeter erosion and sedimentation control measures were installed at the commencement of the Project and are in varying conditions across the Site; however, they were generally observed to be degraded. Perimeter controls were generally in degraded condition along culverts, streams, and cattle crossings. New perimeter controls were added on 6/27/2024 at Stations 310+00 through 311+00 as requested. New erosion controls have been installed between the path and the crushed stone shoulders at Station 216+00 to 217+50. Areas that still require stabilization do not appear to be at risk for erosion due to surrounding vegetation upgradient of Resource Areas, with the exception of the slopes along the stream at Station 215+00 to 217+00. Vegetation has begun stabilization the slope along the stream at Station 215+00 to 216+50; however, these areas are not considered fully stabilized. The slope will be monitored to determine if further stabilization is required. |  |  |  |  |
| Inlet Protection Measures                                                                               | No                                     |                                                                                                                                                                                                                                                                                                                                                                                                                                                                                                                                                                                                                                                                                                                                                                                                                                                                                                                                                                                                        |  |  |  |  |
| Stabilized Construction Entrances                                                                       | No                                     |                                                                                                                                                                                                                                                                                                                                                                                                                                                                                                                                                                                                                                                                                                                                                                                                                                                                                                                                                                                                        |  |  |  |  |
| Stockpile Protections                                                                                   | No                                     |                                                                                                                                                                                                                                                                                                                                                                                                                                                                                                                                                                                                                                                                                                                                                                                                                                                                                                                                                                                                        |  |  |  |  |
| Dust Control                                                                                            | No                                     |                                                                                                                                                                                                                                                                                                                                                                                                                                                                                                                                                                                                                                                                                                                                                                                                                                                                                                                                                                                                        |  |  |  |  |
| Street Sweeping                                                                                         | Yes                                    | Crushed stone was observed on the path throughout the Project in varying volumes.                                                                                                                                                                                                                                                                                                                                                                                                                                                                                                                                                                                                                                                                                                                                                                                                                                                                                                                      |  |  |  |  |
| Dewatering Controls                                                                                     | No                                     |                                                                                                                                                                                                                                                                                                                                                                                                                                                                                                                                                                                                                                                                                                                                                                                                                                                                                                                                                                                                        |  |  |  |  |
| Construction Equipment and Material Storage                                                             | No                                     |                                                                                                                                                                                                                                                                                                                                                                                                                                                                                                                                                                                                                                                                                                                                                                                                                                                                                                                                                                                                        |  |  |  |  |
| Construction and Domestic Waste Storage and Collection                                                  | No                                     |                                                                                                                                                                                                                                                                                                                                                                                                                                                                                                                                                                                                                                                                                                                                                                                                                                                                                                                                                                                                        |  |  |  |  |
| Location of Sanitary Waste Facilities                                                                   | No                                     |                                                                                                                                                                                                                                                                                                                                                                                                                                                                                                                                                                                                                                                                                                                                                                                                                                                                                                                                                                                                        |  |  |  |  |
| Washout Areas                                                                                           | No                                     |                                                                                                                                                                                                                                                                                                                                                                                                                                                                                                                                                                                                                                                                                                                                                                                                                                                                                                                                                                                                        |  |  |  |  |
| Fertilizers, Herbicides, and Landscape                                                                  | N/A                                    |                                                                                                                                                                                                                                                                                                                                                                                                                                                                                                                                                                                                                                                                                                                                                                                                                                                                                                                                                                                                        |  |  |  |  |
| Stabilization of Exposed Soil                                                                           | Yes                                    | Varying degrees of stabilization are present within areas that were constructed/graded as part of the Project. Seed has been applied to multiple locations of exposed soil throughout the path; however, predominately non-native vegetation has become established. Erosion control blankets have been installed on the slope near Station 165+00 to 167+00 and Station 217+45. Loam that was applied to the streambank at Station 216+50 to 217+00 requires further stabilization. Vegetation has begun stabilization the slope along the stream at Station 215+00 to 216+50; however, these areas are not considered fully stabilized. The slope will be monitored to determine if further stabilization is required.                                                                                                                                                                                                                                                                               |  |  |  |  |
| Overall Adherence to Environmental Permits                                                              | Yes                                    | As noted in Action Items 41 and 42, it appears that work has been conducted beyond the limits of work approved under the Order of Conditions. These areas will require coordination amongst the Project Team to confirm if any restoration is required. A Site walk was conducted with BETA staff, MassDOT staff and the Conservation Agent on 11/19/2024 to discuss potential resolutions for compliance issues. In addition, invasive species requiring management still persist throughout the entirety of the corridor.                                                                                                                                                                                                                                                                                                                                                                                                                                                                            |  |  |  |  |
| Note: Use station numbers, wetland ID or other means to determine locations of BMP's that need repairs. |                                        |                                                                                                                                                                                                                                                                                                                                                                                                                                                                                                                                                                                                                                                                                                                                                                                                                                                                                                                                                                                                        |  |  |  |  |