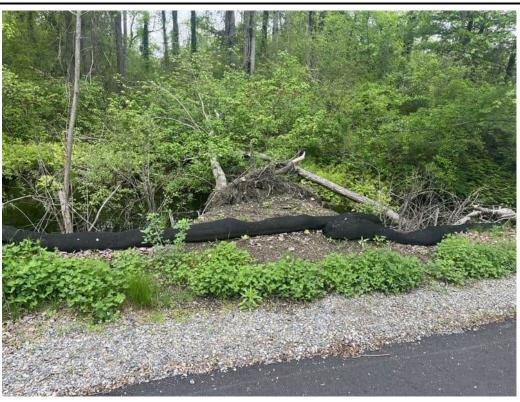

| IV. Status of Existing BMPs                                                                             |                                        |                                                                                                                                                                                                                                                                                                                                                                                                                                                                                                                                                                                                                                                                                                                                                                                                                                                                                                                                                                                                        |  |  |  |  |
|---------------------------------------------------------------------------------------------------------|----------------------------------------|--------------------------------------------------------------------------------------------------------------------------------------------------------------------------------------------------------------------------------------------------------------------------------------------------------------------------------------------------------------------------------------------------------------------------------------------------------------------------------------------------------------------------------------------------------------------------------------------------------------------------------------------------------------------------------------------------------------------------------------------------------------------------------------------------------------------------------------------------------------------------------------------------------------------------------------------------------------------------------------------------------|--|--|--|--|
| Control Measure (These are examples; list measures specific to the project)                             | Cleaning or Repair Needed (yes no n/a) | Comments/Recommendations from the EM                                                                                                                                                                                                                                                                                                                                                                                                                                                                                                                                                                                                                                                                                                                                                                                                                                                                                                                                                                   |  |  |  |  |
| Perimeter Controls                                                                                      | Yes                                    | Perimeter erosion and sedimentation control measures were installed at the commencement of the Project and are in varying conditions across the Site; however, they were generally observed to be degraded. Perimeter controls were generally in degraded condition along culverts, streams, and cattle crossings. New perimeter controls were added on 6/27/2024 at Stations 310+00 through 311+00 as requested. New erosion controls have been installed between the path and the crushed stone shoulders at Station 216+00 to 217+50. Areas that still require stabilization do not appear to be at risk for erosion due to surrounding vegetation upgradient of Resource Areas, with the exception of the slopes along the stream at Station 215+00 to 217+00. Vegetation has begun stabilization the slope along the stream at Station 215+00 to 216+50; however, these areas are not considered fully stabilized. The slope will be monitored to determine if further stabilization is required. |  |  |  |  |
| Inlet Protection Measures                                                                               | No                                     |                                                                                                                                                                                                                                                                                                                                                                                                                                                                                                                                                                                                                                                                                                                                                                                                                                                                                                                                                                                                        |  |  |  |  |
| Stabilized Construction Entrances                                                                       | No                                     |                                                                                                                                                                                                                                                                                                                                                                                                                                                                                                                                                                                                                                                                                                                                                                                                                                                                                                                                                                                                        |  |  |  |  |
| Stockpile Protections                                                                                   | No                                     |                                                                                                                                                                                                                                                                                                                                                                                                                                                                                                                                                                                                                                                                                                                                                                                                                                                                                                                                                                                                        |  |  |  |  |
| Dust Control                                                                                            | No                                     |                                                                                                                                                                                                                                                                                                                                                                                                                                                                                                                                                                                                                                                                                                                                                                                                                                                                                                                                                                                                        |  |  |  |  |
| Street Sweeping                                                                                         | Yes                                    | Crushed stone was observed on the path throughout the Project in varying volumes.                                                                                                                                                                                                                                                                                                                                                                                                                                                                                                                                                                                                                                                                                                                                                                                                                                                                                                                      |  |  |  |  |
| Dewatering Controls                                                                                     | No                                     |                                                                                                                                                                                                                                                                                                                                                                                                                                                                                                                                                                                                                                                                                                                                                                                                                                                                                                                                                                                                        |  |  |  |  |
| Construction Equipment and Material Storage                                                             | No                                     |                                                                                                                                                                                                                                                                                                                                                                                                                                                                                                                                                                                                                                                                                                                                                                                                                                                                                                                                                                                                        |  |  |  |  |
| Construction and Domestic Waste Storage and Collection                                                  | No                                     |                                                                                                                                                                                                                                                                                                                                                                                                                                                                                                                                                                                                                                                                                                                                                                                                                                                                                                                                                                                                        |  |  |  |  |
| Location of Sanitary Waste Facilities                                                                   | No                                     |                                                                                                                                                                                                                                                                                                                                                                                                                                                                                                                                                                                                                                                                                                                                                                                                                                                                                                                                                                                                        |  |  |  |  |
| Washout Areas                                                                                           | No                                     |                                                                                                                                                                                                                                                                                                                                                                                                                                                                                                                                                                                                                                                                                                                                                                                                                                                                                                                                                                                                        |  |  |  |  |
| Fertilizers, Herbicides, and Landscape                                                                  | N/A                                    |                                                                                                                                                                                                                                                                                                                                                                                                                                                                                                                                                                                                                                                                                                                                                                                                                                                                                                                                                                                                        |  |  |  |  |
| Stabilization of Exposed Soil                                                                           | Yes                                    | Varying degrees of stabilization are present within areas that were constructed/graded as part of the Project. Seed has been applied to multiple locations of exposed soil throughout the path; however, predominately non-native vegetation has become established. Erosion control blankets have been installed on the slope near Station 165+00 to 167+00 and Station 217+45. Loam that was applied to the streambank at Station 216+50 to 217+00 requires further stabilization. Vegetation has begun stabilization the slope along the stream at Station 215+00 to 216+50; however, these areas are not considered fully stabilized. The slope will be monitored to determine if further stabilization is required.                                                                                                                                                                                                                                                                               |  |  |  |  |
| Overall Adherence to Environmental Permits                                                              | Yes                                    | As noted in Action Items 41 and 42, it appears that work has been conducted beyond the limits of work approved under the Order of Conditions. These areas will require coordination amongst the Project Team to confirm if any restoration is required. A Site walk was conducted with BETA staff, MassDOT staff and the Conservation Agent on 11/19/2024 to discuss potential resolutions for compliance issues. In addition, invasive species requiring management still persist throughout the entirety of the corridor.                                                                                                                                                                                                                                                                                                                                                                                                                                                                            |  |  |  |  |
| Note: Use station numbers, wetland ID or other means to determine locations of BMP's that need repairs. |                                        |                                                                                                                                                                                                                                                                                                                                                                                                                                                                                                                                                                                                                                                                                                                                                                                                                                                                                                                                                                                                        |  |  |  |  |