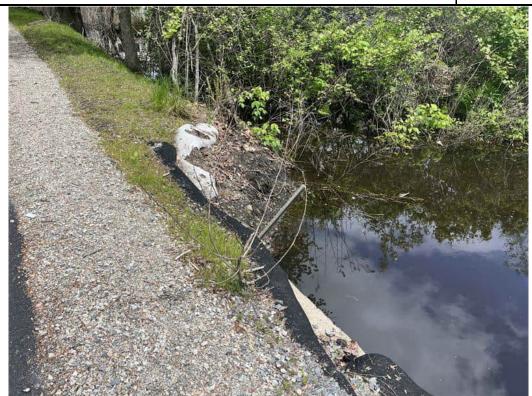

| 57-1 | Japanese hops ( <i>Humulus japonicus</i> ) has been observed throughout the Project and requires removal <b>Priority: High</b>                                                                                          | 10/22/2024 | 10/29/2024 | The Contractor should manage remaining Japanese hops by hand pulling and the application of herbicide. | 10/22/2024 - This Action Item has been reopened due to observations of both dead and living Japanese hops in select locations along the Project. BETA and MassDOT will coordinate further with the Sudbury Conservation Agent to clarify the extents of remaining living vegetation as removal efforts progress. 10/29/2024 - Plants that were observed as alive along Route 117 during the last inspection were observed to be wilting due to winter die back. 11/5/2024 - Observation remains. See update from 10/29/2024. 11/12/2024 - See update from 10/29/2024. 11/19/2024 - Observation remains. See update from 10/29/2024. Management of Japanese hops should occur during the next growing season. 11/22/2024 - Observation remains. 12/2/2024 - Observation remains. 12/2/2024 - Observation remains. This action item has been moved to the Long-Term Compliance Items section because it can only be resolved during the next growing season. 12/21/2024 - Observation remains. 12/20/2024 - Observation remains. 12/20/2024 - Observation remains. 12/20/2024 - Observation remains. 12/31/2024 - Observation remains. 12/31/2025 - Observation remains. 1/2/2025 - Observation remains. 1/32/2025 - Observation remains. |
|------|-------------------------------------------------------------------------------------------------------------------------------------------------------------------------------------------------------------------------|------------|------------|--------------------------------------------------------------------------------------------------------|--------------------------------------------------------------------------------------------------------------------------------------------------------------------------------------------------------------------------------------------------------------------------------------------------------------------------------------------------------------------------------------------------------------------------------------------------------------------------------------------------------------------------------------------------------------------------------------------------------------------------------------------------------------------------------------------------------------------------------------------------------------------------------------------------------------------------------------------------------------------------------------------------------------------------------------------------------------------------------------------------------------------------------------------------------------------------------------------------------------------------------------------------------------------------------------------------------------------------------------------------------------------------------------------------------------------------------------------------------------------------------------------------------------------------------------------------------------------------------------------------------------------------------------------------------------------------------------------------------------------|
|      |                                                                                                                                                                                                                         |            |            |                                                                                                        | 4/2/2025 - Japanese hops were not observed during this inspection but will be monitored for regrowth. 4/7/2025 - Japanese hops were not observed during this inspection but will be monitored for regrowth. 4/14/2025 - Japanese hops were observed within Parkinsons Field and require removal. 4/21/2025 - Japanese hops were observed within Parkinsons Field and require removal. Japanese hops have not been observed in other locations throughout the trail. 4/28/2025 - Observation remains. See previous update. 5/5/2025 - Observation remains. Japanese hops have been observed in multiple locations throughout the trail. Management should occur prior to the setting of seed to ensure further spread does not occur. 5/12/2025 - Observation remains. See previous update. 5/16/2025 - Observation remains. See previous update. 5/16/2025 - Observation remains. Japanese hops have been observed throughout the trail in both vegetated areas and areas of exposed soils. Management should occur prior to the setting of seed to ensure further spread does not occur.                                                                                                                                                                                                                                                                                                                                                                                                                                                                                                                          |
| 59   | Multiple locations of exposed soils along the Project corridor require stabilization <b>Priority: High</b>                                                                                                              | 9/3/2024   | 9/10/2024  | The contactor should apply the approved seed mixture to areas of exposed soils and place straw.        | 4/21/2025 - For readability all previous observations have been removed from the report. Please reference the report from 4/14/2025 to see past observations. Observation remains. Vegetation has begun sprouting in some areas that were hydroseeded; however, most areas are not considered fully stabilized. Multiple areas of exposed soil along the trail still require the application of hydroseed. The seed mix used for stabilization should be submitted to the Conservation Commission.  4/28/2025 - Observation remains. See previous update.  5/5/2025 - Observation remains. Areas where hydroseed was applied have been observed as being partially or fully stabilized. Areas of exposed soil are still present in multiple locations throughout the trail. Further application of hydroseed should occur. The seed mix used for stabilization should be submitted to the Conservation Commission.  5/12/2025 - Observation remains. Areas of exposed soil are present in multiple locations throughout the trail. Further application of hydroseed should occur. The seed mix used for stabilization should be submitted to the Conservation Commission.                                                                                                                                                                                                                                                                                                                                                                                                                                          |
| 58   | Crushed stone used for the dense graded crush stone shoulders has been observed as migrating both onto the path, off the sides of the path, and into the adjacent Resource Areas throughout the Project  Priority: High | 8/7/2024   | 8/14/2024  | Remove all crushed stone from<br>Resource Areas and develop a plan to<br>cease discharges of stone.    | 4/21/2025 - For readability all previous observations have been removed from the report. Please reference the report from 4/14/2025 to see past observations. Observation remains. Crushed stone was observed both on and off the trail in multiple locations. 4/28/2025 - Observation remains. See previous update. 5/5/2025 - Observation remains. See update from 4/21/2025. 5/12/2025 - Observation remains. See update from 4/21/2025. 5/16/2025 - Observation remains. See update stone is present both on and on the side of the trail in multiple locations.                                                                                                                                                                                                                                                                                                                                                                                                                                                                                                                                                                                                                                                                                                                                                                                                                                                                                                                                                                                                                                               |