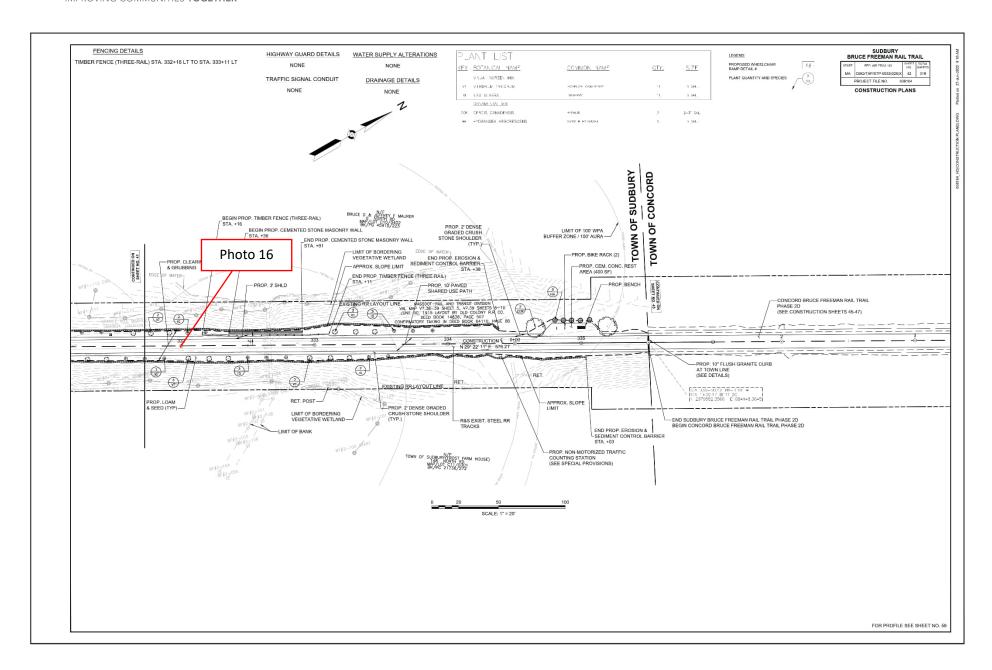

| Iten | Location/ Description                                                                                                    | Observation Date | Resolution Due Date | Recommended Resolution /<br>Resolution Date                      | Comments/Updates                                                                                                                                                                                                                                                                                                                                                                                                                                                                                                                                                                                                                                                                                                                                                                                                                                                                                                                                                                                                                                                                                                                                                                                                                                                                                                                                                                                                                                                                                                                                                                                                                                                                                                                                                                                                                                                                                                                                                                                                                                                                                                              |
|------|--------------------------------------------------------------------------------------------------------------------------|------------------|---------------------|------------------------------------------------------------------|-------------------------------------------------------------------------------------------------------------------------------------------------------------------------------------------------------------------------------------------------------------------------------------------------------------------------------------------------------------------------------------------------------------------------------------------------------------------------------------------------------------------------------------------------------------------------------------------------------------------------------------------------------------------------------------------------------------------------------------------------------------------------------------------------------------------------------------------------------------------------------------------------------------------------------------------------------------------------------------------------------------------------------------------------------------------------------------------------------------------------------------------------------------------------------------------------------------------------------------------------------------------------------------------------------------------------------------------------------------------------------------------------------------------------------------------------------------------------------------------------------------------------------------------------------------------------------------------------------------------------------------------------------------------------------------------------------------------------------------------------------------------------------------------------------------------------------------------------------------------------------------------------------------------------------------------------------------------------------------------------------------------------------------------------------------------------------------------------------------------------------|
| 62   | Loam and seed was applied to the streambank at Station 215+00 to 217+00 and requires futher stabilization Priority: High | 11/25/2024       | 12/2/2024           | An erosion control blanket should be installed along this slope. | 12/2/2024 - Loam and seed have been applied to the streambank at Station 215+00. Stabilization is required at Stations 215+00 to 217+00. 12/6/2024 - Observation remains. See previous update. 12/12/2024 - Observation remains. Rill erosion was observed within the loam applied to this area from Station 215+00 to 216+00. 12/20/2024 - Observation remains. No further discharge was observed in this location. 12/31/2024 - Observation remains. No further discharge was observed in this location. 12/31/2024 - Observation remains. Additional loam has eroded resulting in a discharge to the stream at Station 216+50. 12/2025 - Observation remains. Straw was observed to have been placed along portions of the streambank; however, this area should be stabilized using an erosion control blanket. 1/15/2025 - Observation remains. Erosion causing a discharge of loam and straw into the stream was observed at Station 216+50. 1/23/2025 - Observation remains. Snow coverage is present within the stream and on the streambank. No further discharge was observed during this inspection. 1/30/2025 - Observation remains. Snow coverage is present within the stream and on the streambank. No further discharge was observed during this inspection. 1/30/2025 - Observation remains. Snow coverage is present within the stream and on the streambank. No further discharge was observed withing this inspection. 1/30/2025 - Observation remains. Snow coverage is still present over a majority of the stream and on the streambank. No further discharge was observed; however, stabilization is still required. 1/11/2025 - Observation remains. Snow coverage is present within the stream and on the streambank. 1/12/2025 - Observation remains. Sonow coverage is present over the stream and on the streambank. 1/12/2025 - Observation remains. Sonow coverage is present over the stream and on the streambank. 1/12/2025 - Observation remains. Sonow coverage is present over the stream and on the stream at Station 215+75. 1/12/2025 - Observation remains. Stone has been installed |