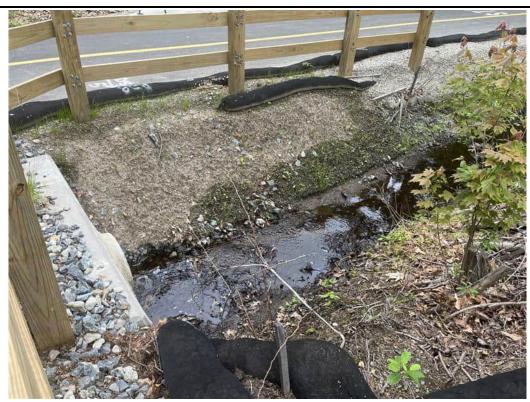

5/29/2025 - At the time of the Site visit, no work was occurring.

|                                                        | IV. Status of Existing BMPs                                                                                                                                                                                                                                                                                                                                                                                                                                                                                                                                                                                                                                                                                                                                                                                                                                                                                                                                                                            |                                                                                                                                                                                                                                                                                                                                                                                                                                                                                                                                                                                                                                                                                                                          |  |  |  |  |  |
|--------------------------------------------------------|--------------------------------------------------------------------------------------------------------------------------------------------------------------------------------------------------------------------------------------------------------------------------------------------------------------------------------------------------------------------------------------------------------------------------------------------------------------------------------------------------------------------------------------------------------------------------------------------------------------------------------------------------------------------------------------------------------------------------------------------------------------------------------------------------------------------------------------------------------------------------------------------------------------------------------------------------------------------------------------------------------|--------------------------------------------------------------------------------------------------------------------------------------------------------------------------------------------------------------------------------------------------------------------------------------------------------------------------------------------------------------------------------------------------------------------------------------------------------------------------------------------------------------------------------------------------------------------------------------------------------------------------------------------------------------------------------------------------------------------------|--|--|--|--|--|
| Control Measure (These are examples; list              | Cleaning or Repair Needed (yes                                                                                                                                                                                                                                                                                                                                                                                                                                                                                                                                                                                                                                                                                                                                                                                                                                                                                                                                                                         | Comments/Recommendations from the EM                                                                                                                                                                                                                                                                                                                                                                                                                                                                                                                                                                                                                                                                                     |  |  |  |  |  |
| measures specific to the project)                      | no n/a)                                                                                                                                                                                                                                                                                                                                                                                                                                                                                                                                                                                                                                                                                                                                                                                                                                                                                                                                                                                                | Commency Necommendations from the Livi                                                                                                                                                                                                                                                                                                                                                                                                                                                                                                                                                                                                                                                                                   |  |  |  |  |  |
| Perimeter Controls                                     | Perimeter erosion and sedimentation control measures were installed at the commencement of the Project and are in varying conditions across the Site; however, they were generally observed to be degraded. Perimeter controls were generally in degraded condition along culverts, streams, and cattle crossings. New perimeter controls were added on 6/27/2024 at Stations 310+00 through 311+00 as requested. New erosion controls have been installed between the path and the crushed stone shoulders at Station 216+00 to 217+50. Areas that still require stabilization do not appear to be at risk for erosion due to surrounding vegetation upgradient of Resource Areas, with the exception of the slopes along the stream at Station 215+00 to 217+00. Vegetation has begun stabilization the slope along the stream at Station 215+00 to 216+50; however, these areas are not considered fully stabilized. The slope will be monitored to determine if further stabilization is required. |                                                                                                                                                                                                                                                                                                                                                                                                                                                                                                                                                                                                                                                                                                                          |  |  |  |  |  |
| Inlet Protection Measures                              | No                                                                                                                                                                                                                                                                                                                                                                                                                                                                                                                                                                                                                                                                                                                                                                                                                                                                                                                                                                                                     |                                                                                                                                                                                                                                                                                                                                                                                                                                                                                                                                                                                                                                                                                                                          |  |  |  |  |  |
| Stabilized Construction Entrances                      | No                                                                                                                                                                                                                                                                                                                                                                                                                                                                                                                                                                                                                                                                                                                                                                                                                                                                                                                                                                                                     |                                                                                                                                                                                                                                                                                                                                                                                                                                                                                                                                                                                                                                                                                                                          |  |  |  |  |  |
| Stockpile Protections                                  | No                                                                                                                                                                                                                                                                                                                                                                                                                                                                                                                                                                                                                                                                                                                                                                                                                                                                                                                                                                                                     |                                                                                                                                                                                                                                                                                                                                                                                                                                                                                                                                                                                                                                                                                                                          |  |  |  |  |  |
| Dust Control                                           | No                                                                                                                                                                                                                                                                                                                                                                                                                                                                                                                                                                                                                                                                                                                                                                                                                                                                                                                                                                                                     |                                                                                                                                                                                                                                                                                                                                                                                                                                                                                                                                                                                                                                                                                                                          |  |  |  |  |  |
| Street Sweeping                                        | Yes                                                                                                                                                                                                                                                                                                                                                                                                                                                                                                                                                                                                                                                                                                                                                                                                                                                                                                                                                                                                    | Crushed stone was observed on the path throughout the Project in varying volumes.                                                                                                                                                                                                                                                                                                                                                                                                                                                                                                                                                                                                                                        |  |  |  |  |  |
| Dewatering Controls                                    | No                                                                                                                                                                                                                                                                                                                                                                                                                                                                                                                                                                                                                                                                                                                                                                                                                                                                                                                                                                                                     |                                                                                                                                                                                                                                                                                                                                                                                                                                                                                                                                                                                                                                                                                                                          |  |  |  |  |  |
| Construction Equipment and Material Storage            | No                                                                                                                                                                                                                                                                                                                                                                                                                                                                                                                                                                                                                                                                                                                                                                                                                                                                                                                                                                                                     |                                                                                                                                                                                                                                                                                                                                                                                                                                                                                                                                                                                                                                                                                                                          |  |  |  |  |  |
| Construction and Domestic Waste Storage and Collection | No                                                                                                                                                                                                                                                                                                                                                                                                                                                                                                                                                                                                                                                                                                                                                                                                                                                                                                                                                                                                     |                                                                                                                                                                                                                                                                                                                                                                                                                                                                                                                                                                                                                                                                                                                          |  |  |  |  |  |
| Location of Sanitary Waste Facilities                  | No                                                                                                                                                                                                                                                                                                                                                                                                                                                                                                                                                                                                                                                                                                                                                                                                                                                                                                                                                                                                     |                                                                                                                                                                                                                                                                                                                                                                                                                                                                                                                                                                                                                                                                                                                          |  |  |  |  |  |
| Washout Areas                                          | No                                                                                                                                                                                                                                                                                                                                                                                                                                                                                                                                                                                                                                                                                                                                                                                                                                                                                                                                                                                                     |                                                                                                                                                                                                                                                                                                                                                                                                                                                                                                                                                                                                                                                                                                                          |  |  |  |  |  |
| Fertilizers, Herbicides, and Landscape                 | N/A                                                                                                                                                                                                                                                                                                                                                                                                                                                                                                                                                                                                                                                                                                                                                                                                                                                                                                                                                                                                    |                                                                                                                                                                                                                                                                                                                                                                                                                                                                                                                                                                                                                                                                                                                          |  |  |  |  |  |
| Stabilization of Exposed Soil                          | Yes                                                                                                                                                                                                                                                                                                                                                                                                                                                                                                                                                                                                                                                                                                                                                                                                                                                                                                                                                                                                    | Varying degrees of stabilization are present within areas that were constructed/graded as part of the Project. Seed has been applied to multiple locations of exposed soil throughout the path; however, predominately non-native vegetation has become established. Erosion control blankets have been installed on the slope near Station 165+00 to 167+00 and Station 217+45. Loam that was applied to the streambank at Station 216+50 to 217+00 requires further stabilization. Vegetation has begun stabilization the slope along the stream at Station 215+00 to 216+50; however, these areas are not considered fully stabilized. The slope will be monitored to determine if further stabilization is required. |  |  |  |  |  |
| Overall Adherence to Environmental Permits             | Yes                                                                                                                                                                                                                                                                                                                                                                                                                                                                                                                                                                                                                                                                                                                                                                                                                                                                                                                                                                                                    | As noted in Action Items 41 and 42, it appears that work has been conducted beyond the limits of work approved under the Order of Conditions. These areas will require coordination amongst the Project Team to confirm if any restoration is required. A Site walk was conducted with BETA staff, MassDOT staff and the Conservation Agent on 11/19/2024 to discuss potential resolutions for compliance issues. In addition, invasive species requiring management still persist throughout the entirety of the corridor.                                                                                                                                                                                              |  |  |  |  |  |
|                                                        | Note:                                                                                                                                                                                                                                                                                                                                                                                                                                                                                                                                                                                                                                                                                                                                                                                                                                                                                                                                                                                                  | Use station numbers, wetland ID or other means to determine locations of BMP's that need repairs.                                                                                                                                                                                                                                                                                                                                                                                                                                                                                                                                                                                                                        |  |  |  |  |  |