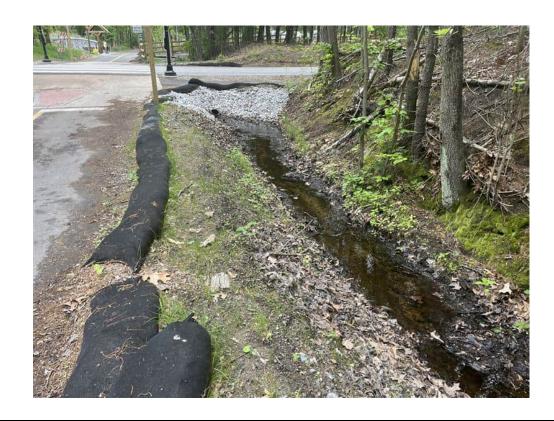

| Iten | Location/ Description                                                                                                     | Observation Date | Resolution Due Date | Recommended Resolution /<br>Resolution Date                      | Comments/Updates                                                                                                                                                                                                                                                                                                                                                                                                                                                                                                                                                                                                                                                                                                                                                                                                                                                                                                                                                                                                                                                                                                                                                                                                                                                                                                                                                                                                                                                                                                                                                                                                                                                                                                                                                                                                                                                                                                                                                                                                                                                                                                              |
|------|---------------------------------------------------------------------------------------------------------------------------|------------------|---------------------|------------------------------------------------------------------|-------------------------------------------------------------------------------------------------------------------------------------------------------------------------------------------------------------------------------------------------------------------------------------------------------------------------------------------------------------------------------------------------------------------------------------------------------------------------------------------------------------------------------------------------------------------------------------------------------------------------------------------------------------------------------------------------------------------------------------------------------------------------------------------------------------------------------------------------------------------------------------------------------------------------------------------------------------------------------------------------------------------------------------------------------------------------------------------------------------------------------------------------------------------------------------------------------------------------------------------------------------------------------------------------------------------------------------------------------------------------------------------------------------------------------------------------------------------------------------------------------------------------------------------------------------------------------------------------------------------------------------------------------------------------------------------------------------------------------------------------------------------------------------------------------------------------------------------------------------------------------------------------------------------------------------------------------------------------------------------------------------------------------------------------------------------------------------------------------------------------------|
| 62   | Loam and seed was applied to the streambank at Station 215+00 to 217+00 and requires further stabilization Priority: High | 11/25/2024       | 12/2/2024           | An erosion control blanket should be installed along this slope. | 12/2/2024 - Loam and seed have been applied to the streambank at Station 215+00. Stabilization is required at Stations 215+00 to 217+00.  12/6/2024 - Observation remains. See previous update.  12/12/2024 - Observation remains. Rill erosion was observed within the loam applied to this area from Station 215+00 to 216+00.  12/20/2024 - Observation remains. Loam has begun to erode, resulting in a discharge to the stream at Station 216+50.  12/26/2024 - Observation remains. No further discharge was observed in this location.  12/31/2024 - Observation remains. No further discharge was observed in this location.  12/31/2025 - Observation remains. No further discharge was observed in this location.  11/3/2025 - Observation remains. Straw was observed to have been placed along portions of the streambank; however, this area should be stabilized using an erosion control blanket.  11/15/2025 - Observation remains. Srosion causing a discharge of loam and straw into the stream was observed at Station 216+50.  1/23/2025 - Observation remains. Snow coverage is present within the stream and on the streambank. No further discharge was observed during this inspection.  1/30/2025 - Observation remains. Snow coverage is present within the stream and on the streambank. No further discharge was observed during this inspection.  No further discharge was observed of however, stabilization is still required.  2/1/1/2025 - Observation remains. Snow coverage is present over the stream and on the streambank. No further discharge was observed on the streambank at Station 216+25.  4//2025 - Observation remains. Some wegetative growth was observed along the Bank of the stream at Station 215+75.  Rill erosion was also observed on the streambank at Station 216+25.  4//2025 - Observation remains. Some vegetative growth was observed along the Bank of the stream at Station |