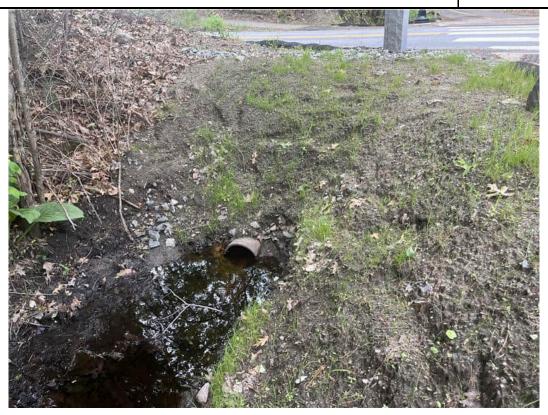

5/29/2025 - At the time of the Site visit, no work was occurring.

|                                                        | IV. Status of Existing BMPs                                                                                                                                                                                                                                                                                                                                                                                                                                                                                                                                                                                                                                                                                                                                                                                                                                                                                                                                                                            |                                                                                                                                                                                                                                                                                                                                                                                                                                                                                                                                                                                                                                                                                                                          |  |  |  |  |  |
|--------------------------------------------------------|--------------------------------------------------------------------------------------------------------------------------------------------------------------------------------------------------------------------------------------------------------------------------------------------------------------------------------------------------------------------------------------------------------------------------------------------------------------------------------------------------------------------------------------------------------------------------------------------------------------------------------------------------------------------------------------------------------------------------------------------------------------------------------------------------------------------------------------------------------------------------------------------------------------------------------------------------------------------------------------------------------|--------------------------------------------------------------------------------------------------------------------------------------------------------------------------------------------------------------------------------------------------------------------------------------------------------------------------------------------------------------------------------------------------------------------------------------------------------------------------------------------------------------------------------------------------------------------------------------------------------------------------------------------------------------------------------------------------------------------------|--|--|--|--|--|
| Control Measure (These are examples; list              | Cleaning or Repair Needed (yes                                                                                                                                                                                                                                                                                                                                                                                                                                                                                                                                                                                                                                                                                                                                                                                                                                                                                                                                                                         | Comments/Recommendations from the EM                                                                                                                                                                                                                                                                                                                                                                                                                                                                                                                                                                                                                                                                                     |  |  |  |  |  |
| measures specific to the project)                      | no n/a)                                                                                                                                                                                                                                                                                                                                                                                                                                                                                                                                                                                                                                                                                                                                                                                                                                                                                                                                                                                                | Commency Necommendations from the Livi                                                                                                                                                                                                                                                                                                                                                                                                                                                                                                                                                                                                                                                                                   |  |  |  |  |  |
| Perimeter Controls                                     | Perimeter erosion and sedimentation control measures were installed at the commencement of the Project and are in varying conditions across the Site; however, they were generally observed to be degraded. Perimeter controls were generally in degraded condition along culverts, streams, and cattle crossings. New perimeter controls were added on 6/27/2024 at Stations 310+00 through 311+00 as requested. New erosion controls have been installed between the path and the crushed stone shoulders at Station 216+00 to 217+50. Areas that still require stabilization do not appear to be at risk for erosion due to surrounding vegetation upgradient of Resource Areas, with the exception of the slopes along the stream at Station 215+00 to 217+00. Vegetation has begun stabilization the slope along the stream at Station 215+00 to 216+50; however, these areas are not considered fully stabilized. The slope will be monitored to determine if further stabilization is required. |                                                                                                                                                                                                                                                                                                                                                                                                                                                                                                                                                                                                                                                                                                                          |  |  |  |  |  |
| Inlet Protection Measures                              | No                                                                                                                                                                                                                                                                                                                                                                                                                                                                                                                                                                                                                                                                                                                                                                                                                                                                                                                                                                                                     |                                                                                                                                                                                                                                                                                                                                                                                                                                                                                                                                                                                                                                                                                                                          |  |  |  |  |  |
| Stabilized Construction Entrances                      | No                                                                                                                                                                                                                                                                                                                                                                                                                                                                                                                                                                                                                                                                                                                                                                                                                                                                                                                                                                                                     |                                                                                                                                                                                                                                                                                                                                                                                                                                                                                                                                                                                                                                                                                                                          |  |  |  |  |  |
| Stockpile Protections                                  | No                                                                                                                                                                                                                                                                                                                                                                                                                                                                                                                                                                                                                                                                                                                                                                                                                                                                                                                                                                                                     |                                                                                                                                                                                                                                                                                                                                                                                                                                                                                                                                                                                                                                                                                                                          |  |  |  |  |  |
| Dust Control                                           | No                                                                                                                                                                                                                                                                                                                                                                                                                                                                                                                                                                                                                                                                                                                                                                                                                                                                                                                                                                                                     |                                                                                                                                                                                                                                                                                                                                                                                                                                                                                                                                                                                                                                                                                                                          |  |  |  |  |  |
| Street Sweeping                                        | Yes                                                                                                                                                                                                                                                                                                                                                                                                                                                                                                                                                                                                                                                                                                                                                                                                                                                                                                                                                                                                    | Crushed stone was observed on the path throughout the Project in varying volumes.                                                                                                                                                                                                                                                                                                                                                                                                                                                                                                                                                                                                                                        |  |  |  |  |  |
| Dewatering Controls                                    | No                                                                                                                                                                                                                                                                                                                                                                                                                                                                                                                                                                                                                                                                                                                                                                                                                                                                                                                                                                                                     |                                                                                                                                                                                                                                                                                                                                                                                                                                                                                                                                                                                                                                                                                                                          |  |  |  |  |  |
| Construction Equipment and Material Storage            | No                                                                                                                                                                                                                                                                                                                                                                                                                                                                                                                                                                                                                                                                                                                                                                                                                                                                                                                                                                                                     |                                                                                                                                                                                                                                                                                                                                                                                                                                                                                                                                                                                                                                                                                                                          |  |  |  |  |  |
| Construction and Domestic Waste Storage and Collection | No                                                                                                                                                                                                                                                                                                                                                                                                                                                                                                                                                                                                                                                                                                                                                                                                                                                                                                                                                                                                     |                                                                                                                                                                                                                                                                                                                                                                                                                                                                                                                                                                                                                                                                                                                          |  |  |  |  |  |
| Location of Sanitary Waste Facilities                  | No                                                                                                                                                                                                                                                                                                                                                                                                                                                                                                                                                                                                                                                                                                                                                                                                                                                                                                                                                                                                     |                                                                                                                                                                                                                                                                                                                                                                                                                                                                                                                                                                                                                                                                                                                          |  |  |  |  |  |
| Washout Areas                                          | No                                                                                                                                                                                                                                                                                                                                                                                                                                                                                                                                                                                                                                                                                                                                                                                                                                                                                                                                                                                                     |                                                                                                                                                                                                                                                                                                                                                                                                                                                                                                                                                                                                                                                                                                                          |  |  |  |  |  |
| Fertilizers, Herbicides, and Landscape                 | N/A                                                                                                                                                                                                                                                                                                                                                                                                                                                                                                                                                                                                                                                                                                                                                                                                                                                                                                                                                                                                    |                                                                                                                                                                                                                                                                                                                                                                                                                                                                                                                                                                                                                                                                                                                          |  |  |  |  |  |
| Stabilization of Exposed Soil                          | Yes                                                                                                                                                                                                                                                                                                                                                                                                                                                                                                                                                                                                                                                                                                                                                                                                                                                                                                                                                                                                    | Varying degrees of stabilization are present within areas that were constructed/graded as part of the Project. Seed has been applied to multiple locations of exposed soil throughout the path; however, predominately non-native vegetation has become established. Erosion control blankets have been installed on the slope near Station 165+00 to 167+00 and Station 217+45. Loam that was applied to the streambank at Station 216+50 to 217+00 requires further stabilization. Vegetation has begun stabilization the slope along the stream at Station 215+00 to 216+50; however, these areas are not considered fully stabilized. The slope will be monitored to determine if further stabilization is required. |  |  |  |  |  |
| Overall Adherence to Environmental Permits             | Yes                                                                                                                                                                                                                                                                                                                                                                                                                                                                                                                                                                                                                                                                                                                                                                                                                                                                                                                                                                                                    | As noted in Action Items 41 and 42, it appears that work has been conducted beyond the limits of work approved under the Order of Conditions. These areas will require coordination amongst the Project Team to confirm if any restoration is required. A Site walk was conducted with BETA staff, MassDOT staff and the Conservation Agent on 11/19/2024 to discuss potential resolutions for compliance issues. In addition, invasive species requiring management still persist throughout the entirety of the corridor.                                                                                                                                                                                              |  |  |  |  |  |
|                                                        | Note:                                                                                                                                                                                                                                                                                                                                                                                                                                                                                                                                                                                                                                                                                                                                                                                                                                                                                                                                                                                                  | Use station numbers, wetland ID or other means to determine locations of BMP's that need repairs.                                                                                                                                                                                                                                                                                                                                                                                                                                                                                                                                                                                                                        |  |  |  |  |  |

| Iten | Location/ Description                                                                                                     | Observation Date | Resolution Due Date | Recommended Resolution /<br>Resolution Date                      | Comments/Updates                                                                                                                                                                                                                                                                                                                                                                                                                                                                                                                                                                                                                                                                                                                                                                                                                                                                                                                                                                                                                                                                                                                                                                                                                                                                                                                                                                                                                                                                                                                                                                                                                                                                                                                                                                                                                                                                                                                                                                                                                                                                                                              |
|------|---------------------------------------------------------------------------------------------------------------------------|------------------|---------------------|------------------------------------------------------------------|-------------------------------------------------------------------------------------------------------------------------------------------------------------------------------------------------------------------------------------------------------------------------------------------------------------------------------------------------------------------------------------------------------------------------------------------------------------------------------------------------------------------------------------------------------------------------------------------------------------------------------------------------------------------------------------------------------------------------------------------------------------------------------------------------------------------------------------------------------------------------------------------------------------------------------------------------------------------------------------------------------------------------------------------------------------------------------------------------------------------------------------------------------------------------------------------------------------------------------------------------------------------------------------------------------------------------------------------------------------------------------------------------------------------------------------------------------------------------------------------------------------------------------------------------------------------------------------------------------------------------------------------------------------------------------------------------------------------------------------------------------------------------------------------------------------------------------------------------------------------------------------------------------------------------------------------------------------------------------------------------------------------------------------------------------------------------------------------------------------------------------|
| 62   | Loam and seed was applied to the streambank at Station 215+00 to 217+00 and requires further stabilization Priority: High | 11/25/2024       | 12/2/2024           | An erosion control blanket should be installed along this slope. | 12/2/2024 - Loam and seed have been applied to the streambank at Station 215+00. Stabilization is required at Stations 215+00 to 217+00.  12/6/2024 - Observation remains. See previous update.  12/12/2024 - Observation remains. Rill erosion was observed within the loam applied to this area from Station 215+00 to 216+00.  12/20/2024 - Observation remains. Loam has begun to erode, resulting in a discharge to the stream at Station 216+50.  12/26/2024 - Observation remains. No further discharge was observed in this location.  12/31/2024 - Observation remains. No further discharge was observed in this location.  12/31/2025 - Observation remains. No further discharge was observed in this location.  11/3/2025 - Observation remains. Straw was observed to have been placed along portions of the streambank; however, this area should be stabilized using an erosion control blanket.  11/15/2025 - Observation remains. Srosion causing a discharge of loam and straw into the stream was observed at Station 216+50.  1/23/2025 - Observation remains. Snow coverage is present within the stream and on the streambank. No further discharge was observed during this inspection.  1/30/2025 - Observation remains. Snow coverage is present within the stream and on the streambank. No further discharge was observed during this inspection.  No further discharge was observed of however, stabilization is still required.  2/1/1/2025 - Observation remains. Snow coverage is present over the stream and on the streambank. No further discharge was observed on the streambank at Station 216+25.  4//2025 - Observation remains. Some wegetative growth was observed along the Bank of the stream at Station 215+75.  Rill erosion was also observed on the streambank at Station 216+25.  4//2025 - Observation remains. Some vegetative growth was observed along the Bank of the stream at Station |