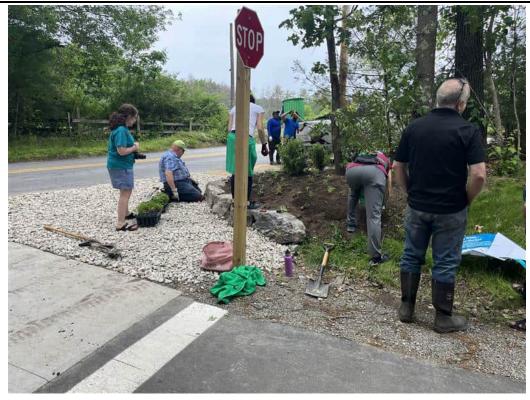

#### III. General Description of Construction Status

6/6/2025 - At the time of the Site visit, plantings were being installed along the Bank and on the side of the path at Station 216+00 to 216+50.

|                                                                             |                                | IV. Status of Existing BMPs                                                                                                                                                                                                                                                                                                                                                                                                                                                                                                                                                                                                                                                                                                                                                                                                                                                                                                                                                                            |  |  |  |  |  |
|-----------------------------------------------------------------------------|--------------------------------|--------------------------------------------------------------------------------------------------------------------------------------------------------------------------------------------------------------------------------------------------------------------------------------------------------------------------------------------------------------------------------------------------------------------------------------------------------------------------------------------------------------------------------------------------------------------------------------------------------------------------------------------------------------------------------------------------------------------------------------------------------------------------------------------------------------------------------------------------------------------------------------------------------------------------------------------------------------------------------------------------------|--|--|--|--|--|
| Control Measure (These are examples; list measures specific to the project) | Cleaning or Repair Needed (yes | Comments/Recommendations from the EM                                                                                                                                                                                                                                                                                                                                                                                                                                                                                                                                                                                                                                                                                                                                                                                                                                                                                                                                                                   |  |  |  |  |  |
| measures specific to the project)                                           | no n/a)                        |                                                                                                                                                                                                                                                                                                                                                                                                                                                                                                                                                                                                                                                                                                                                                                                                                                                                                                                                                                                                        |  |  |  |  |  |
| Perimeter Controls                                                          | Yes                            | Perimeter erosion and sedimentation control measures were installed at the commencement of the Project and are in varying conditions across the Site; however, they were generally observed to be degraded. Perimeter controls were generally in degraded condition along culverts, streams, and cattle crossings. New perimeter controls were added on 6/27/2024 at Stations 310+00 through 311+00 as requested. New erosion controls have been installed between the path and the crushed stone shoulders at Station 216+00 to 217+50. Areas that still require stabilization do not appear to be at risk for erosion due to surrounding vegetation upgradient of Resource Areas, with the exception of the slopes along the stream at Station 215+00 to 217+00. Vegetation has begun stabilization the slope along the stream at Station 215+00 to 216+50; however, these areas are not considered fully stabilized. The slope will be monitored to determine if further stabilization is required. |  |  |  |  |  |
| Inlet Protection Measures                                                   | No                             |                                                                                                                                                                                                                                                                                                                                                                                                                                                                                                                                                                                                                                                                                                                                                                                                                                                                                                                                                                                                        |  |  |  |  |  |
| Stabilized Construction Entrances                                           | No                             |                                                                                                                                                                                                                                                                                                                                                                                                                                                                                                                                                                                                                                                                                                                                                                                                                                                                                                                                                                                                        |  |  |  |  |  |
| Stockpile Protections                                                       | No                             |                                                                                                                                                                                                                                                                                                                                                                                                                                                                                                                                                                                                                                                                                                                                                                                                                                                                                                                                                                                                        |  |  |  |  |  |
| Dust Control                                                                | No                             |                                                                                                                                                                                                                                                                                                                                                                                                                                                                                                                                                                                                                                                                                                                                                                                                                                                                                                                                                                                                        |  |  |  |  |  |
| Street Sweeping                                                             | Yes                            | Crushed stone was observed on the path throughout the Project in varying volumes.                                                                                                                                                                                                                                                                                                                                                                                                                                                                                                                                                                                                                                                                                                                                                                                                                                                                                                                      |  |  |  |  |  |
| Dewatering Controls                                                         | No                             |                                                                                                                                                                                                                                                                                                                                                                                                                                                                                                                                                                                                                                                                                                                                                                                                                                                                                                                                                                                                        |  |  |  |  |  |
| Construction Equipment and Material Storage                                 | No                             |                                                                                                                                                                                                                                                                                                                                                                                                                                                                                                                                                                                                                                                                                                                                                                                                                                                                                                                                                                                                        |  |  |  |  |  |
| Construction and Domestic Waste Storage and Collection                      | No                             |                                                                                                                                                                                                                                                                                                                                                                                                                                                                                                                                                                                                                                                                                                                                                                                                                                                                                                                                                                                                        |  |  |  |  |  |
| Location of Sanitary Waste Facilities                                       | No                             |                                                                                                                                                                                                                                                                                                                                                                                                                                                                                                                                                                                                                                                                                                                                                                                                                                                                                                                                                                                                        |  |  |  |  |  |
| Washout Areas                                                               | No                             |                                                                                                                                                                                                                                                                                                                                                                                                                                                                                                                                                                                                                                                                                                                                                                                                                                                                                                                                                                                                        |  |  |  |  |  |
| Fertilizers, Herbicides, and Landscape                                      | N/A                            |                                                                                                                                                                                                                                                                                                                                                                                                                                                                                                                                                                                                                                                                                                                                                                                                                                                                                                                                                                                                        |  |  |  |  |  |
| Stabilization of Exposed Soil                                               | Yes                            | Varying degrees of stabilization are present within areas that were constructed/graded as part of the Project. Seed has been applied to multiple locations of exposed soil throughout the path; however, predominately non-native vegetation has become established. Erosion control blankets have been installed on the slope near Station 165+00 to 167+00 and Station 217+45. Loam that was applied to the streambank at Station 216+50 to 217+00 requires further stabilization. Vegetation has begun stabilization the slope along the stream at Station 215+00 to 216+50; however, these areas are not considered fully stabilized. The slope will be monitored to determine if further stabilization is required.                                                                                                                                                                                                                                                                               |  |  |  |  |  |
| Overall Adherence to Environmental Permits                                  | Yes                            | As noted in Action Items 41 and 42, it appears that work has been conducted beyond the limits of work approved under the Order of Conditions. These areas will require coordination amongst the Project Team to confirm if any restoration is required. A Site walk was conducted with BETA staff, MassDOT staff and the Conservation Agent on                                                                                                                                                                                                                                                                                                                                                                                                                                                                                                                                                                                                                                                         |  |  |  |  |  |