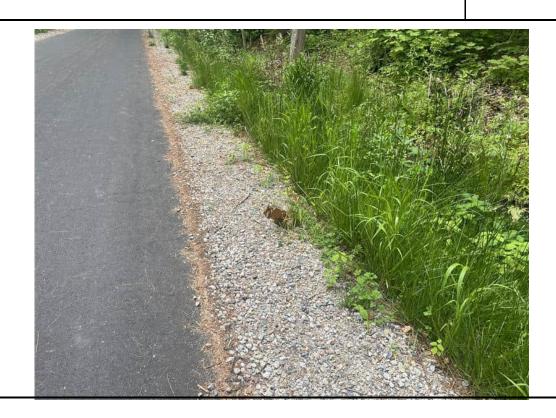

#### III. General Description of Construction Status

6/6/2025 - At the time of the Site visit, plantings were being installed along the Bank and on the side of the path at Station 216+00 to 216+50.

|                                                                             |                                | IV. Status of Existing BMPs                                                                                                                                                                                                                                                                                                                                                                                                                                                                                                                                                                                                                                                                                                                                                                                                                                                                                                                                                                            |  |  |  |  |  |
|-----------------------------------------------------------------------------|--------------------------------|--------------------------------------------------------------------------------------------------------------------------------------------------------------------------------------------------------------------------------------------------------------------------------------------------------------------------------------------------------------------------------------------------------------------------------------------------------------------------------------------------------------------------------------------------------------------------------------------------------------------------------------------------------------------------------------------------------------------------------------------------------------------------------------------------------------------------------------------------------------------------------------------------------------------------------------------------------------------------------------------------------|--|--|--|--|--|
| Control Measure (These are examples; list measures specific to the project) | Cleaning or Repair Needed (yes | Comments/Recommendations from the EM                                                                                                                                                                                                                                                                                                                                                                                                                                                                                                                                                                                                                                                                                                                                                                                                                                                                                                                                                                   |  |  |  |  |  |
| measures specific to the project)                                           | no n/a)                        |                                                                                                                                                                                                                                                                                                                                                                                                                                                                                                                                                                                                                                                                                                                                                                                                                                                                                                                                                                                                        |  |  |  |  |  |
| Perimeter Controls                                                          | Yes                            | Perimeter erosion and sedimentation control measures were installed at the commencement of the Project and are in varying conditions across the Site; however, they were generally observed to be degraded. Perimeter controls were generally in degraded condition along culverts, streams, and cattle crossings. New perimeter controls were added on 6/27/2024 at Stations 310+00 through 311+00 as requested. New erosion controls have been installed between the path and the crushed stone shoulders at Station 216+00 to 217+50. Areas that still require stabilization do not appear to be at risk for erosion due to surrounding vegetation upgradient of Resource Areas, with the exception of the slopes along the stream at Station 215+00 to 217+00. Vegetation has begun stabilization the slope along the stream at Station 215+00 to 216+50; however, these areas are not considered fully stabilized. The slope will be monitored to determine if further stabilization is required. |  |  |  |  |  |
| Inlet Protection Measures                                                   | No                             |                                                                                                                                                                                                                                                                                                                                                                                                                                                                                                                                                                                                                                                                                                                                                                                                                                                                                                                                                                                                        |  |  |  |  |  |
| Stabilized Construction Entrances                                           | No                             |                                                                                                                                                                                                                                                                                                                                                                                                                                                                                                                                                                                                                                                                                                                                                                                                                                                                                                                                                                                                        |  |  |  |  |  |
| Stockpile Protections                                                       | No                             |                                                                                                                                                                                                                                                                                                                                                                                                                                                                                                                                                                                                                                                                                                                                                                                                                                                                                                                                                                                                        |  |  |  |  |  |
| Dust Control                                                                | No                             |                                                                                                                                                                                                                                                                                                                                                                                                                                                                                                                                                                                                                                                                                                                                                                                                                                                                                                                                                                                                        |  |  |  |  |  |
| Street Sweeping                                                             | Yes                            | Crushed stone was observed on the path throughout the Project in varying volumes.                                                                                                                                                                                                                                                                                                                                                                                                                                                                                                                                                                                                                                                                                                                                                                                                                                                                                                                      |  |  |  |  |  |
| Dewatering Controls                                                         | No                             |                                                                                                                                                                                                                                                                                                                                                                                                                                                                                                                                                                                                                                                                                                                                                                                                                                                                                                                                                                                                        |  |  |  |  |  |
| Construction Equipment and Material Storage                                 | No                             |                                                                                                                                                                                                                                                                                                                                                                                                                                                                                                                                                                                                                                                                                                                                                                                                                                                                                                                                                                                                        |  |  |  |  |  |
| Construction and Domestic Waste Storage and Collection                      | No                             |                                                                                                                                                                                                                                                                                                                                                                                                                                                                                                                                                                                                                                                                                                                                                                                                                                                                                                                                                                                                        |  |  |  |  |  |
| Location of Sanitary Waste Facilities                                       | No                             |                                                                                                                                                                                                                                                                                                                                                                                                                                                                                                                                                                                                                                                                                                                                                                                                                                                                                                                                                                                                        |  |  |  |  |  |
| Washout Areas                                                               | No                             |                                                                                                                                                                                                                                                                                                                                                                                                                                                                                                                                                                                                                                                                                                                                                                                                                                                                                                                                                                                                        |  |  |  |  |  |
| Fertilizers, Herbicides, and Landscape                                      | N/A                            |                                                                                                                                                                                                                                                                                                                                                                                                                                                                                                                                                                                                                                                                                                                                                                                                                                                                                                                                                                                                        |  |  |  |  |  |
| Stabilization of Exposed Soil                                               | Yes                            | Varying degrees of stabilization are present within areas that were constructed/graded as part of the Project. Seed has been applied to multiple locations of exposed soil throughout the path; however, predominately non-native vegetation has become established. Erosion control blankets have been installed on the slope near Station 165+00 to 167+00 and Station 217+45. Loam that was applied to the streambank at Station 216+50 to 217+00 requires further stabilization. Vegetation has begun stabilization the slope along the stream at Station 215+00 to 216+50; however, these areas are not considered fully stabilized. The slope will be monitored to determine if further stabilization is required.                                                                                                                                                                                                                                                                               |  |  |  |  |  |
| Overall Adherence to Environmental Permits                                  | Yes                            | As noted in Action Items 41 and 42, it appears that work has been conducted beyond the limits of work approved under the Order of Conditions. These areas will require coordination amongst the Project Team to confirm if any restoration is required. A Site walk was conducted with BETA staff, MassDOT staff and the Conservation Agent on                                                                                                                                                                                                                                                                                                                                                                                                                                                                                                                                                                                                                                                         |  |  |  |  |  |

| 57-1 | Japanese hops ( <i>Humulus japonicus</i> ) has been observed throughout the Project and requires removal <b>Priority: High</b>                                                                                          | 10/22/2024 | 10/29/2024 | The Contractor should manage remaining Japanese hops by hand pulling and the application of herbicide. | 10/22/2024 - This Action Item has been reopened due to observations of both dead and living Japanese hops in select locations along the Project. BETA and MassDOT will coordinate further with the Sudbury Conservation Agent to clarify the extents of remaining living vegetation as removal efforts progress.  10/29/2024 - Plants that were observed as alive along Route 117 during the last inspection were observed to be wilting due to winter die back.  4/14/2025 - Japanese hops were observed within Parkinsons Field and require removal.  4/21/2025 - Japanese hops were observed within Parkinsons Field and require removal. Japanese hops have not been observed in other locations throughout the trail.  4/28/2025 - Observation remains. See previous update.  5/5/2025 - Observation remains. Japanese hops have been observed in multiple locations throughout the trail.  Management should occur prior to the setting of seed to ensure further spread does not occur.  5/12/2025 - Observation remains. See previous update.  5/16/2025 - Observation remains. See previous update.  5/23/2025 - Observation remains. See previous update.  5/29/2025 - Observation remains. For readability observations from 11/5/2024 to 4/7/2025 have been removed.  Japanese hops have been observed throughout the trail in both vegetated areas and areas of exposed soils.  Management should occur prior to the setting of seed to ensure further spread does not occur.  6/6/2025 - Observation remains. From readability observations from 11/5/2024 to 4/7/2025 have been removed.  Japanese hops have been observed throughout the trail in both vegetated areas and areas of exposed soils.  Management should occur prior to the setting of seed to ensure further spread does not occur.  6/6/2025 - Observation remains. Treatment occurred on some plants throughout th |
|------|-------------------------------------------------------------------------------------------------------------------------------------------------------------------------------------------------------------------------|------------|------------|--------------------------------------------------------------------------------------------------------|--------------------------------------------------------------------------------------------------------------------------------------------------------------------------------------------------------------------------------------------------------------------------------------------------------------------------------------------------------------------------------------------------------------------------------------------------------------------------------------------------------------------------------------------------------------------------------------------------------------------------------------------------------------------------------------------------------------------------------------------------------------------------------------------------------------------------------------------------------------------------------------------------------------------------------------------------------------------------------------------------------------------------------------------------------------------------------------------------------------------------------------------------------------------------------------------------------------------------------------------------------------------------------------------------------------------------------------------------------------------------------------------------------------------------------------------------------------------------------------------------------------------------------------------------------------------------------------------------------------------------------------------------------------------------------------------------------------------------------------------------------------------------------------------------------------------------------------------------------------------------------------------------------------------------------------------------------------------------------------------------------------------------------------------------------------------------------------------------------------------------------|
| 59   | Multiple locations of exposed soils along the Project corridor require stabilization <b>Priority: High</b>                                                                                                              | 9/3/2024   | 9/10/2024  | The contactor should apply the approved seed mixture to areas of exposed soils and place straw.        | 4/21/2025 - For readability all previous observations have been removed from the report. Please reference the report from 4/14/2025 to see past observations. Observation remains. Vegetation has begun sprouting in some areas that were hydroseeded; however, most areas are not considered fully stabilized. Multiple areas of exposed soil along the trail still require the application of hydroseed. The seed mix used for stabilization should be submitted to the Conservation Commission. 4/28/2025 - Observation remains. See previous update. 5/5/2025 - Observation remains. Areas where hydroseed was applied have been observed as being partially or fully stabilized. Areas of exposed soil are still present in multiple locations throughout the trail. Further application of hydroseed should occur. The seed mix used for stabilization should be submitted to the Conservation Commission. 5/12/2025 - Observation remains. See previous update. 5/16/2025 - Observation remains. Further application of hydroseed should occur. The seed mix used for stabilization should be submitted to the Conservation Commission. 5/23/2025 - Observation remains. See previous update. 5/29/2025 - Observation remains. See previous update. 5/29/2025 - Observation remains. See previous update. 5/29/2025 - Observation remains. Further application of hydroseed is required on areas of exposed soils and on areas of sparse vegetation throughout the trail. When hydroseed is applied, leaf litter should be removed to ensure soil to seed contact occurs.                                                                                                                                                                                                                                                                                                                                                                                                                                                                                                                                               |
| 58   | Crushed stone used for the dense graded crush stone shoulders has been observed as migrating both onto the path, off the sides of the path, and into the adjacent Resource Areas throughout the Project  Priority: High | 8/7/2024   | 8/14/2024  | Remove all crushed stone from<br>Resource Areas and develop a plan to<br>cease discharges of stone.    | 4/21/2025 - For readability all previous observations have been removed from the report. Please reference the report from 4/14/2025 to see past observations. Observation remains. Crushed stone was observed both on and off the trail in multiple locations. 4/28/2025 - Observation remains. See previous update. 5/5/2025 - Observation remains. See update from 4/21/2025. 5/12/2025 - Observation remains. See update from 4/21/2025. 5/16/2025 - Observation remains. See update from 4/21/2025. 5/16/2025 - Observation remains. Crushed stone is present both on and on the side of the trail in multiple locations. 5/23/2025 - Observation remains. Crushed stone is present both on and on the side of the trail in multiple locations. 6/6/2025 - Observation remains. See previous update.                                                                                                                                                                                                                                                                                                                                                                                                                                                                                                                                                                                                                                                                                                                                                                                                                                                                                                                                                                                                                                                                                                                                                                                                                                                                                                                       |