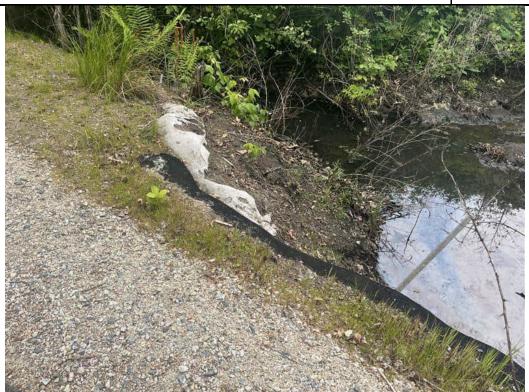

| Item | Location/ Description                                                                                                            | Observation Date | Resolution Due Date | Recommended Resolution /<br>Resolution Date                      | Comments/Updates                                                                                                                                                                                                                                                                                                                                                                                                                                                                                                                                                                                                                                                                                                                                                                                                                                                                                                                                                                                                                                                                                                                                                                                                                                                                                                                                                                                                                                                                                                                                                                                                                                                                                                                                                                                                                                                                                                                                                                                                                                                                                                               |
|------|----------------------------------------------------------------------------------------------------------------------------------|------------------|---------------------|------------------------------------------------------------------|--------------------------------------------------------------------------------------------------------------------------------------------------------------------------------------------------------------------------------------------------------------------------------------------------------------------------------------------------------------------------------------------------------------------------------------------------------------------------------------------------------------------------------------------------------------------------------------------------------------------------------------------------------------------------------------------------------------------------------------------------------------------------------------------------------------------------------------------------------------------------------------------------------------------------------------------------------------------------------------------------------------------------------------------------------------------------------------------------------------------------------------------------------------------------------------------------------------------------------------------------------------------------------------------------------------------------------------------------------------------------------------------------------------------------------------------------------------------------------------------------------------------------------------------------------------------------------------------------------------------------------------------------------------------------------------------------------------------------------------------------------------------------------------------------------------------------------------------------------------------------------------------------------------------------------------------------------------------------------------------------------------------------------------------------------------------------------------------------------------------------------|
| 62   | Loam and seed was applied to the streambank at Station 215+00 to 217+00 and requires further stabilization <b>Priority: High</b> | 11/25/2024       | 12/2/2024           | An erosion control blanket should be installed along this slope. | 12/2/2024 - Loam and seed have been applied to the streambank at Station 215+00. Stabilization is required at Stations 215+00 to 217+00.  12/6/2024 - Observation remains. See previous update.  12/12/2024 - Observation remains. Rill erosion was observed within the loam applied to this area from Station 215+00 to 216+00.  12/26/2024 - Observation remains. Loam has begun to erode, resulting in a discharge to the stream at Station 216+50.  12/26/2024 - Observation remains. No further discharge was observed in this location.  12/31/2026 - Observation remains. No further discharge was observed in this location.  12/31/2025 - Observation remains. Straw was observed to have been placed along portions of the streambank; however, this area should be stabilized using an erosion control blanket.  11/5/2025 - Observation remains. Straw was observed to have been placed along portions of the streambank; however, this area should be stabilized using an erosion cousing a discharge of loam and straw into the stream was observed at Station 216+50.  1/23/2025 - Observation remains. Snow coverage is present within the stream and on the streambank. No further discharge was observed during this inspection.  1/30/2025 - Observation remains. Snow coverage is present within the stream and on the streambank. No further discharge was observed during this inspection.  2/4/2025 - Observation remains. Snow coverage is still present over a majority of the stream and on the streambank. No further discharge was observed with this was observed and stabilized in still required.  2/11/2025 - Observation remains. Snow coverage is present over a majority of the stream and on the streambank. No further discharge in this inspection.  2/4/2025 - Observation remains. Snow coverage is present over the stream and on the streambank. No further discharge in this inspection of the streambank. No further discharge in this inspection.  2/4/2025 - Observation remains. Snow coverage is present over the stream and on the stream at Station 215+75. Rill erosion was |