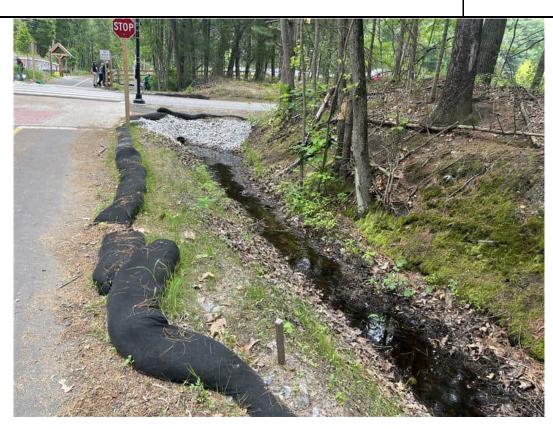

#### III. General Description of Construction Status

6/6/2025 - At the time of the Site visit, plantings were being installed along the Bank and on the side of the path at Station 216+00 to 216+50.

|                                                                             |                                | IV. Status of Existing BMPs                                                                                                                                                                                                                                                                                                                                                                                                                                                                                                                                                                                                                                                                                                                                                                                                                                                                                                                                                                            |  |  |  |  |  |
|-----------------------------------------------------------------------------|--------------------------------|--------------------------------------------------------------------------------------------------------------------------------------------------------------------------------------------------------------------------------------------------------------------------------------------------------------------------------------------------------------------------------------------------------------------------------------------------------------------------------------------------------------------------------------------------------------------------------------------------------------------------------------------------------------------------------------------------------------------------------------------------------------------------------------------------------------------------------------------------------------------------------------------------------------------------------------------------------------------------------------------------------|--|--|--|--|--|
| Control Measure (These are examples; list measures specific to the project) | Cleaning or Repair Needed (yes | Comments/Recommendations from the EM                                                                                                                                                                                                                                                                                                                                                                                                                                                                                                                                                                                                                                                                                                                                                                                                                                                                                                                                                                   |  |  |  |  |  |
| measures specific to the project)                                           | no n/a)                        |                                                                                                                                                                                                                                                                                                                                                                                                                                                                                                                                                                                                                                                                                                                                                                                                                                                                                                                                                                                                        |  |  |  |  |  |
| Perimeter Controls                                                          | Yes                            | Perimeter erosion and sedimentation control measures were installed at the commencement of the Project and are in varying conditions across the Site; however, they were generally observed to be degraded. Perimeter controls were generally in degraded condition along culverts, streams, and cattle crossings. New perimeter controls were added on 6/27/2024 at Stations 310+00 through 311+00 as requested. New erosion controls have been installed between the path and the crushed stone shoulders at Station 216+00 to 217+50. Areas that still require stabilization do not appear to be at risk for erosion due to surrounding vegetation upgradient of Resource Areas, with the exception of the slopes along the stream at Station 215+00 to 217+00. Vegetation has begun stabilization the slope along the stream at Station 215+00 to 216+50; however, these areas are not considered fully stabilized. The slope will be monitored to determine if further stabilization is required. |  |  |  |  |  |
| Inlet Protection Measures                                                   | No                             |                                                                                                                                                                                                                                                                                                                                                                                                                                                                                                                                                                                                                                                                                                                                                                                                                                                                                                                                                                                                        |  |  |  |  |  |
| Stabilized Construction Entrances                                           | No                             |                                                                                                                                                                                                                                                                                                                                                                                                                                                                                                                                                                                                                                                                                                                                                                                                                                                                                                                                                                                                        |  |  |  |  |  |
| Stockpile Protections                                                       | No                             |                                                                                                                                                                                                                                                                                                                                                                                                                                                                                                                                                                                                                                                                                                                                                                                                                                                                                                                                                                                                        |  |  |  |  |  |
| Dust Control                                                                | No                             |                                                                                                                                                                                                                                                                                                                                                                                                                                                                                                                                                                                                                                                                                                                                                                                                                                                                                                                                                                                                        |  |  |  |  |  |
| Street Sweeping                                                             | Yes                            | Crushed stone was observed on the path throughout the Project in varying volumes.                                                                                                                                                                                                                                                                                                                                                                                                                                                                                                                                                                                                                                                                                                                                                                                                                                                                                                                      |  |  |  |  |  |
| Dewatering Controls                                                         | No                             |                                                                                                                                                                                                                                                                                                                                                                                                                                                                                                                                                                                                                                                                                                                                                                                                                                                                                                                                                                                                        |  |  |  |  |  |
| Construction Equipment and Material Storage                                 | No                             |                                                                                                                                                                                                                                                                                                                                                                                                                                                                                                                                                                                                                                                                                                                                                                                                                                                                                                                                                                                                        |  |  |  |  |  |
| Construction and Domestic Waste Storage and Collection                      | No                             |                                                                                                                                                                                                                                                                                                                                                                                                                                                                                                                                                                                                                                                                                                                                                                                                                                                                                                                                                                                                        |  |  |  |  |  |
| Location of Sanitary Waste Facilities                                       | No                             |                                                                                                                                                                                                                                                                                                                                                                                                                                                                                                                                                                                                                                                                                                                                                                                                                                                                                                                                                                                                        |  |  |  |  |  |
| Washout Areas                                                               | No                             |                                                                                                                                                                                                                                                                                                                                                                                                                                                                                                                                                                                                                                                                                                                                                                                                                                                                                                                                                                                                        |  |  |  |  |  |
| Fertilizers, Herbicides, and Landscape                                      | N/A                            |                                                                                                                                                                                                                                                                                                                                                                                                                                                                                                                                                                                                                                                                                                                                                                                                                                                                                                                                                                                                        |  |  |  |  |  |
| Stabilization of Exposed Soil                                               | Yes                            | Varying degrees of stabilization are present within areas that were constructed/graded as part of the Project. Seed has been applied to multiple locations of exposed soil throughout the path; however, predominately non-native vegetation has become established. Erosion control blankets have been installed on the slope near Station 165+00 to 167+00 and Station 217+45. Loam that was applied to the streambank at Station 216+50 to 217+00 requires further stabilization. Vegetation has begun stabilization the slope along the stream at Station 215+00 to 216+50; however, these areas are not considered fully stabilized. The slope will be monitored to determine if further stabilization is required.                                                                                                                                                                                                                                                                               |  |  |  |  |  |
| Overall Adherence to Environmental Permits                                  | Yes                            | As noted in Action Items 41 and 42, it appears that work has been conducted beyond the limits of work approved under the Order of Conditions. These areas will require coordination amongst the Project Team to confirm if any restoration is required. A Site walk was conducted with BETA staff, MassDOT staff and the Conservation Agent on                                                                                                                                                                                                                                                                                                                                                                                                                                                                                                                                                                                                                                                         |  |  |  |  |  |

| Item | Location/ Description                                                                                                            | Observation Date | Resolution Due Date | Recommended Resolution /<br>Resolution Date                      | Comments/Updates                                                                                                                                                                                                                                                                                                                                                                                                                                                                                                                                                                                                                                                                                                                                                                                                                                                                                                                                                                                                                                                                                                                                                                                                                                                                                                                                                                                                                                                                                                                                                                                                                                                                                                                                                                                                                                                                                                                                                                                                                                                                                                               |
|------|----------------------------------------------------------------------------------------------------------------------------------|------------------|---------------------|------------------------------------------------------------------|--------------------------------------------------------------------------------------------------------------------------------------------------------------------------------------------------------------------------------------------------------------------------------------------------------------------------------------------------------------------------------------------------------------------------------------------------------------------------------------------------------------------------------------------------------------------------------------------------------------------------------------------------------------------------------------------------------------------------------------------------------------------------------------------------------------------------------------------------------------------------------------------------------------------------------------------------------------------------------------------------------------------------------------------------------------------------------------------------------------------------------------------------------------------------------------------------------------------------------------------------------------------------------------------------------------------------------------------------------------------------------------------------------------------------------------------------------------------------------------------------------------------------------------------------------------------------------------------------------------------------------------------------------------------------------------------------------------------------------------------------------------------------------------------------------------------------------------------------------------------------------------------------------------------------------------------------------------------------------------------------------------------------------------------------------------------------------------------------------------------------------|
| 62   | Loam and seed was applied to the streambank at Station 215+00 to 217+00 and requires further stabilization <b>Priority: High</b> | 11/25/2024       | 12/2/2024           | An erosion control blanket should be installed along this slope. | 12/2/2024 - Loam and seed have been applied to the streambank at Station 215+00. Stabilization is required at Stations 215+00 to 217+00.  12/6/2024 - Observation remains. See previous update.  12/12/2024 - Observation remains. Rill erosion was observed within the loam applied to this area from Station 215+00 to 216+00.  12/26/2024 - Observation remains. Loam has begun to erode, resulting in a discharge to the stream at Station 216+50.  12/26/2024 - Observation remains. No further discharge was observed in this location.  12/31/2026 - Observation remains. No further discharge was observed in this location.  12/31/2025 - Observation remains. Straw was observed to have been placed along portions of the streambank; however, this area should be stabilized using an erosion control blanket.  11/5/2025 - Observation remains. Straw was observed to have been placed along portions of the streambank; however, this area should be stabilized using an erosion cousing a discharge of loam and straw into the stream was observed at Station 216+50.  1/23/2025 - Observation remains. Snow coverage is present within the stream and on the streambank. No further discharge was observed during this inspection.  1/30/2025 - Observation remains. Snow coverage is present within the stream and on the streambank. No further discharge was observed during this inspection.  2/4/2025 - Observation remains. Snow coverage is still present over a majority of the stream and on the streambank. No further discharge was observed with this was observed and stabilized in still required.  2/11/2025 - Observation remains. Snow coverage is present over a majority of the stream and on the streambank. No further discharge in this inspection.  2/4/2025 - Observation remains. Snow coverage is present over the stream and on the streambank. No further discharge in this inspection of the streambank. No further discharge in this inspection.  2/4/2025 - Observation remains. Snow coverage is present over the stream and on the stream at Station 215+75. Rill erosion was |