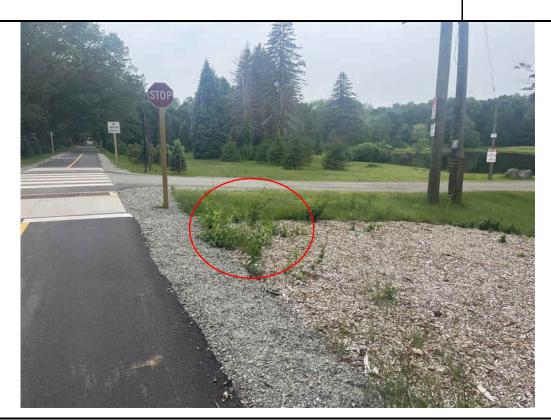

#### III. General Description of Construction Status

6/6/2025 - At the time of the Site visit, plantings were being installed along the Bank and on the side of the path at Station 216+00 to 216+50.

|                                                                             |                                | IV. Status of Existing BMPs                                                                                                                                                                                                                                                                                                                                                                                                                                                                                                                                                                                                                                                                                                                                                                                                                                                                                                                                                                            |  |  |  |  |  |
|-----------------------------------------------------------------------------|--------------------------------|--------------------------------------------------------------------------------------------------------------------------------------------------------------------------------------------------------------------------------------------------------------------------------------------------------------------------------------------------------------------------------------------------------------------------------------------------------------------------------------------------------------------------------------------------------------------------------------------------------------------------------------------------------------------------------------------------------------------------------------------------------------------------------------------------------------------------------------------------------------------------------------------------------------------------------------------------------------------------------------------------------|--|--|--|--|--|
| Control Measure (These are examples; list measures specific to the project) | Cleaning or Repair Needed (yes | Comments/Recommendations from the EM                                                                                                                                                                                                                                                                                                                                                                                                                                                                                                                                                                                                                                                                                                                                                                                                                                                                                                                                                                   |  |  |  |  |  |
| measures specific to the project)                                           | no n/a)                        |                                                                                                                                                                                                                                                                                                                                                                                                                                                                                                                                                                                                                                                                                                                                                                                                                                                                                                                                                                                                        |  |  |  |  |  |
| Perimeter Controls                                                          | Yes                            | Perimeter erosion and sedimentation control measures were installed at the commencement of the Project and are in varying conditions across the Site; however, they were generally observed to be degraded. Perimeter controls were generally in degraded condition along culverts, streams, and cattle crossings. New perimeter controls were added on 6/27/2024 at Stations 310+00 through 311+00 as requested. New erosion controls have been installed between the path and the crushed stone shoulders at Station 216+00 to 217+50. Areas that still require stabilization do not appear to be at risk for erosion due to surrounding vegetation upgradient of Resource Areas, with the exception of the slopes along the stream at Station 215+00 to 217+00. Vegetation has begun stabilization the slope along the stream at Station 215+00 to 216+50; however, these areas are not considered fully stabilized. The slope will be monitored to determine if further stabilization is required. |  |  |  |  |  |
| Inlet Protection Measures                                                   | No                             |                                                                                                                                                                                                                                                                                                                                                                                                                                                                                                                                                                                                                                                                                                                                                                                                                                                                                                                                                                                                        |  |  |  |  |  |
| Stabilized Construction Entrances                                           | No                             |                                                                                                                                                                                                                                                                                                                                                                                                                                                                                                                                                                                                                                                                                                                                                                                                                                                                                                                                                                                                        |  |  |  |  |  |
| Stockpile Protections                                                       | No                             |                                                                                                                                                                                                                                                                                                                                                                                                                                                                                                                                                                                                                                                                                                                                                                                                                                                                                                                                                                                                        |  |  |  |  |  |
| Dust Control                                                                | No                             |                                                                                                                                                                                                                                                                                                                                                                                                                                                                                                                                                                                                                                                                                                                                                                                                                                                                                                                                                                                                        |  |  |  |  |  |
| Street Sweeping                                                             | Yes                            | Crushed stone was observed on the path throughout the Project in varying volumes.                                                                                                                                                                                                                                                                                                                                                                                                                                                                                                                                                                                                                                                                                                                                                                                                                                                                                                                      |  |  |  |  |  |
| Dewatering Controls                                                         | No                             |                                                                                                                                                                                                                                                                                                                                                                                                                                                                                                                                                                                                                                                                                                                                                                                                                                                                                                                                                                                                        |  |  |  |  |  |
| Construction Equipment and Material Storage                                 | No                             |                                                                                                                                                                                                                                                                                                                                                                                                                                                                                                                                                                                                                                                                                                                                                                                                                                                                                                                                                                                                        |  |  |  |  |  |
| Construction and Domestic Waste Storage and Collection                      | No                             |                                                                                                                                                                                                                                                                                                                                                                                                                                                                                                                                                                                                                                                                                                                                                                                                                                                                                                                                                                                                        |  |  |  |  |  |
| Location of Sanitary Waste Facilities                                       | No                             |                                                                                                                                                                                                                                                                                                                                                                                                                                                                                                                                                                                                                                                                                                                                                                                                                                                                                                                                                                                                        |  |  |  |  |  |
| Washout Areas                                                               | No                             |                                                                                                                                                                                                                                                                                                                                                                                                                                                                                                                                                                                                                                                                                                                                                                                                                                                                                                                                                                                                        |  |  |  |  |  |
| Fertilizers, Herbicides, and Landscape                                      | N/A                            |                                                                                                                                                                                                                                                                                                                                                                                                                                                                                                                                                                                                                                                                                                                                                                                                                                                                                                                                                                                                        |  |  |  |  |  |
| Stabilization of Exposed Soil                                               | Yes                            | Varying degrees of stabilization are present within areas that were constructed/graded as part of the Project. Seed has been applied to multiple locations of exposed soil throughout the path; however, predominately non-native vegetation has become established. Erosion control blankets have been installed on the slope near Station 165+00 to 167+00 and Station 217+45. Loam that was applied to the streambank at Station 216+50 to 217+00 requires further stabilization. Vegetation has begun stabilization the slope along the stream at Station 215+00 to 216+50; however, these areas are not considered fully stabilized. The slope will be monitored to determine if further stabilization is required.                                                                                                                                                                                                                                                                               |  |  |  |  |  |
| Overall Adherence to Environmental Permits                                  | Yes                            | As noted in Action Items 41 and 42, it appears that work has been conducted beyond the limits of work approved under the Order of Conditions. These areas will require coordination amongst the Project Team to confirm if any restoration is required. A Site walk was conducted with BETA staff, MassDOT staff and the Conservation Agent on                                                                                                                                                                                                                                                                                                                                                                                                                                                                                                                                                                                                                                                         |  |  |  |  |  |

| Item | Location/ Description                                                                                                            | Observation Date | Resolution Due Date | Recommended Resolution /<br>Resolution Date                      | Comments/Updates                                                                                                                                                                                                                                                                                                                                                                                                                                                                                                                                                                                                                                                                                                                                                                                                                                                                                                                                                                                                                                                                                                                                                                                                                                                                                                                                                                                                                                                                                                                                                                                                                                                                                                                                                                                                                                                                                                                                                                                                                                                                                                               |
|------|----------------------------------------------------------------------------------------------------------------------------------|------------------|---------------------|------------------------------------------------------------------|--------------------------------------------------------------------------------------------------------------------------------------------------------------------------------------------------------------------------------------------------------------------------------------------------------------------------------------------------------------------------------------------------------------------------------------------------------------------------------------------------------------------------------------------------------------------------------------------------------------------------------------------------------------------------------------------------------------------------------------------------------------------------------------------------------------------------------------------------------------------------------------------------------------------------------------------------------------------------------------------------------------------------------------------------------------------------------------------------------------------------------------------------------------------------------------------------------------------------------------------------------------------------------------------------------------------------------------------------------------------------------------------------------------------------------------------------------------------------------------------------------------------------------------------------------------------------------------------------------------------------------------------------------------------------------------------------------------------------------------------------------------------------------------------------------------------------------------------------------------------------------------------------------------------------------------------------------------------------------------------------------------------------------------------------------------------------------------------------------------------------------|
| 62   | Loam and seed was applied to the streambank at Station 215+00 to 217+00 and requires further stabilization <b>Priority: High</b> | 11/25/2024       | 12/2/2024           | An erosion control blanket should be installed along this slope. | 12/2/2024 - Loam and seed have been applied to the streambank at Station 215+00. Stabilization is required at Stations 215+00 to 217+00.  12/6/2024 - Observation remains. See previous update.  12/12/2024 - Observation remains. Rill erosion was observed within the loam applied to this area from Station 215+00 to 216+00.  12/26/2024 - Observation remains. Loam has begun to erode, resulting in a discharge to the stream at Station 216+50.  12/26/2024 - Observation remains. No further discharge was observed in this location.  12/31/2026 - Observation remains. No further discharge was observed in this location.  12/31/2025 - Observation remains. Straw was observed to have been placed along portions of the streambank; however, this area should be stabilized using an erosion control blanket.  11/5/2025 - Observation remains. Straw was observed to have been placed along portions of the streambank; however, this area should be stabilized using an erosion cousing a discharge of loam and straw into the stream was observed at Station 216+50.  1/23/2025 - Observation remains. Snow coverage is present within the stream and on the streambank. No further discharge was observed during this inspection.  1/30/2025 - Observation remains. Snow coverage is present within the stream and on the streambank. No further discharge was observed during this inspection.  2/4/2025 - Observation remains. Snow coverage is still present over a majority of the stream and on the streambank. No further discharge was observed with this was observed and stabilized in still required.  2/11/2025 - Observation remains. Snow coverage is present over a majority of the stream and on the streambank. No further discharge in this inspection.  2/4/2025 - Observation remains. Snow coverage is present over the stream and on the streambank. No further discharge in this inspection of the streambank. No further discharge in this inspection.  2/4/2025 - Observation remains. Snow coverage is present over the stream and on the stream at Station 215+75. Rill erosion was |