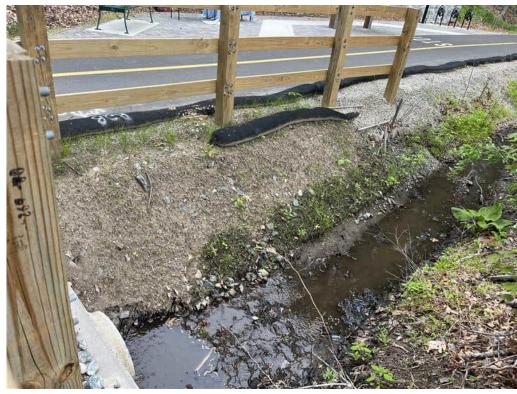

#### III. General Description of Construction Status

6/6/2025 - At the time of the Site visit, plantings were being installed along the Bank and on the side of the path at Station 216+00 to 216+50.

|                                                                             |                                | IV. Status of Existing BMPs                                                                                                                                                                                                                                                                                                                                                                                                                                                                                                                                                                                                                                                                                                                                                                                                                                                                                                                                                                            |  |  |  |  |  |
|-----------------------------------------------------------------------------|--------------------------------|--------------------------------------------------------------------------------------------------------------------------------------------------------------------------------------------------------------------------------------------------------------------------------------------------------------------------------------------------------------------------------------------------------------------------------------------------------------------------------------------------------------------------------------------------------------------------------------------------------------------------------------------------------------------------------------------------------------------------------------------------------------------------------------------------------------------------------------------------------------------------------------------------------------------------------------------------------------------------------------------------------|--|--|--|--|--|
| Control Measure (These are examples; list measures specific to the project) | Cleaning or Repair Needed (yes | Comments/Recommendations from the EM                                                                                                                                                                                                                                                                                                                                                                                                                                                                                                                                                                                                                                                                                                                                                                                                                                                                                                                                                                   |  |  |  |  |  |
| measures specific to the project)                                           | no n/a)                        |                                                                                                                                                                                                                                                                                                                                                                                                                                                                                                                                                                                                                                                                                                                                                                                                                                                                                                                                                                                                        |  |  |  |  |  |
| Perimeter Controls                                                          | Yes                            | Perimeter erosion and sedimentation control measures were installed at the commencement of the Project and are in varying conditions across the Site; however, they were generally observed to be degraded. Perimeter controls were generally in degraded condition along culverts, streams, and cattle crossings. New perimeter controls were added on 6/27/2024 at Stations 310+00 through 311+00 as requested. New erosion controls have been installed between the path and the crushed stone shoulders at Station 216+00 to 217+50. Areas that still require stabilization do not appear to be at risk for erosion due to surrounding vegetation upgradient of Resource Areas, with the exception of the slopes along the stream at Station 215+00 to 217+00. Vegetation has begun stabilization the slope along the stream at Station 215+00 to 216+50; however, these areas are not considered fully stabilized. The slope will be monitored to determine if further stabilization is required. |  |  |  |  |  |
| Inlet Protection Measures                                                   | No                             |                                                                                                                                                                                                                                                                                                                                                                                                                                                                                                                                                                                                                                                                                                                                                                                                                                                                                                                                                                                                        |  |  |  |  |  |
| Stabilized Construction Entrances                                           | No                             |                                                                                                                                                                                                                                                                                                                                                                                                                                                                                                                                                                                                                                                                                                                                                                                                                                                                                                                                                                                                        |  |  |  |  |  |
| Stockpile Protections                                                       | No                             |                                                                                                                                                                                                                                                                                                                                                                                                                                                                                                                                                                                                                                                                                                                                                                                                                                                                                                                                                                                                        |  |  |  |  |  |
| Dust Control                                                                | No                             |                                                                                                                                                                                                                                                                                                                                                                                                                                                                                                                                                                                                                                                                                                                                                                                                                                                                                                                                                                                                        |  |  |  |  |  |
| Street Sweeping                                                             | Yes                            | Crushed stone was observed on the path throughout the Project in varying volumes.                                                                                                                                                                                                                                                                                                                                                                                                                                                                                                                                                                                                                                                                                                                                                                                                                                                                                                                      |  |  |  |  |  |
| Dewatering Controls                                                         | No                             |                                                                                                                                                                                                                                                                                                                                                                                                                                                                                                                                                                                                                                                                                                                                                                                                                                                                                                                                                                                                        |  |  |  |  |  |
| Construction Equipment and Material Storage                                 | No                             |                                                                                                                                                                                                                                                                                                                                                                                                                                                                                                                                                                                                                                                                                                                                                                                                                                                                                                                                                                                                        |  |  |  |  |  |
| Construction and Domestic Waste Storage and Collection                      | No                             |                                                                                                                                                                                                                                                                                                                                                                                                                                                                                                                                                                                                                                                                                                                                                                                                                                                                                                                                                                                                        |  |  |  |  |  |
| Location of Sanitary Waste Facilities                                       | No                             |                                                                                                                                                                                                                                                                                                                                                                                                                                                                                                                                                                                                                                                                                                                                                                                                                                                                                                                                                                                                        |  |  |  |  |  |
| Washout Areas                                                               | No                             |                                                                                                                                                                                                                                                                                                                                                                                                                                                                                                                                                                                                                                                                                                                                                                                                                                                                                                                                                                                                        |  |  |  |  |  |
| Fertilizers, Herbicides, and Landscape                                      | N/A                            |                                                                                                                                                                                                                                                                                                                                                                                                                                                                                                                                                                                                                                                                                                                                                                                                                                                                                                                                                                                                        |  |  |  |  |  |
| Stabilization of Exposed Soil                                               | Yes                            | Varying degrees of stabilization are present within areas that were constructed/graded as part of the Project. Seed has been applied to multiple locations of exposed soil throughout the path; however, predominately non-native vegetation has become established. Erosion control blankets have been installed on the slope near Station 165+00 to 167+00 and Station 217+45. Loam that was applied to the streambank at Station 216+50 to 217+00 requires further stabilization. Vegetation has begun stabilization the slope along the stream at Station 215+00 to 216+50; however, these areas are not considered fully stabilized. The slope will be monitored to determine if further stabilization is required.                                                                                                                                                                                                                                                                               |  |  |  |  |  |
| Overall Adherence to Environmental Permits                                  | Yes                            | As noted in Action Items 41 and 42, it appears that work has been conducted beyond the limits of work approved under the Order of Conditions. These areas will require coordination amongst the Project Team to confirm if any restoration is required. A Site walk was conducted with BETA staff, MassDOT staff and the Conservation Agent on                                                                                                                                                                                                                                                                                                                                                                                                                                                                                                                                                                                                                                                         |  |  |  |  |  |