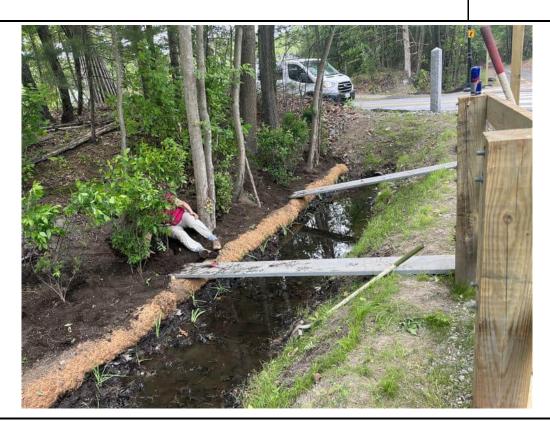

#### III. General Description of Construction Status

6/6/2025 - At the time of the Site visit, plantings were being installed along the Bank and on the side of the path at Station 216+00 to 216+50.

|                                                                             |                                | IV. Status of Existing BMPs                                                                                                                                                                                                                                                                                                                                                                                                                                                                                                                                                                                                                                                                                                                                                                                                                                                                                                                                                                            |  |  |  |  |  |
|-----------------------------------------------------------------------------|--------------------------------|--------------------------------------------------------------------------------------------------------------------------------------------------------------------------------------------------------------------------------------------------------------------------------------------------------------------------------------------------------------------------------------------------------------------------------------------------------------------------------------------------------------------------------------------------------------------------------------------------------------------------------------------------------------------------------------------------------------------------------------------------------------------------------------------------------------------------------------------------------------------------------------------------------------------------------------------------------------------------------------------------------|--|--|--|--|--|
| Control Measure (These are examples; list measures specific to the project) | Cleaning or Repair Needed (yes | Comments/Recommendations from the EM                                                                                                                                                                                                                                                                                                                                                                                                                                                                                                                                                                                                                                                                                                                                                                                                                                                                                                                                                                   |  |  |  |  |  |
| measures specific to the project)                                           | no n/a)                        |                                                                                                                                                                                                                                                                                                                                                                                                                                                                                                                                                                                                                                                                                                                                                                                                                                                                                                                                                                                                        |  |  |  |  |  |
| Perimeter Controls                                                          | Yes                            | Perimeter erosion and sedimentation control measures were installed at the commencement of the Project and are in varying conditions across the Site; however, they were generally observed to be degraded. Perimeter controls were generally in degraded condition along culverts, streams, and cattle crossings. New perimeter controls were added on 6/27/2024 at Stations 310+00 through 311+00 as requested. New erosion controls have been installed between the path and the crushed stone shoulders at Station 216+00 to 217+50. Areas that still require stabilization do not appear to be at risk for erosion due to surrounding vegetation upgradient of Resource Areas, with the exception of the slopes along the stream at Station 215+00 to 217+00. Vegetation has begun stabilization the slope along the stream at Station 215+00 to 216+50; however, these areas are not considered fully stabilized. The slope will be monitored to determine if further stabilization is required. |  |  |  |  |  |
| Inlet Protection Measures                                                   | No                             |                                                                                                                                                                                                                                                                                                                                                                                                                                                                                                                                                                                                                                                                                                                                                                                                                                                                                                                                                                                                        |  |  |  |  |  |
| Stabilized Construction Entrances                                           | No                             |                                                                                                                                                                                                                                                                                                                                                                                                                                                                                                                                                                                                                                                                                                                                                                                                                                                                                                                                                                                                        |  |  |  |  |  |
| Stockpile Protections                                                       | No                             |                                                                                                                                                                                                                                                                                                                                                                                                                                                                                                                                                                                                                                                                                                                                                                                                                                                                                                                                                                                                        |  |  |  |  |  |
| Dust Control                                                                | No                             |                                                                                                                                                                                                                                                                                                                                                                                                                                                                                                                                                                                                                                                                                                                                                                                                                                                                                                                                                                                                        |  |  |  |  |  |
| Street Sweeping                                                             | Yes                            | Crushed stone was observed on the path throughout the Project in varying volumes.                                                                                                                                                                                                                                                                                                                                                                                                                                                                                                                                                                                                                                                                                                                                                                                                                                                                                                                      |  |  |  |  |  |
| Dewatering Controls                                                         | No                             |                                                                                                                                                                                                                                                                                                                                                                                                                                                                                                                                                                                                                                                                                                                                                                                                                                                                                                                                                                                                        |  |  |  |  |  |
| Construction Equipment and Material Storage                                 | No                             |                                                                                                                                                                                                                                                                                                                                                                                                                                                                                                                                                                                                                                                                                                                                                                                                                                                                                                                                                                                                        |  |  |  |  |  |
| Construction and Domestic Waste Storage and Collection                      | No                             |                                                                                                                                                                                                                                                                                                                                                                                                                                                                                                                                                                                                                                                                                                                                                                                                                                                                                                                                                                                                        |  |  |  |  |  |
| Location of Sanitary Waste Facilities                                       | No                             |                                                                                                                                                                                                                                                                                                                                                                                                                                                                                                                                                                                                                                                                                                                                                                                                                                                                                                                                                                                                        |  |  |  |  |  |
| Washout Areas                                                               | No                             |                                                                                                                                                                                                                                                                                                                                                                                                                                                                                                                                                                                                                                                                                                                                                                                                                                                                                                                                                                                                        |  |  |  |  |  |
| Fertilizers, Herbicides, and Landscape                                      | N/A                            |                                                                                                                                                                                                                                                                                                                                                                                                                                                                                                                                                                                                                                                                                                                                                                                                                                                                                                                                                                                                        |  |  |  |  |  |
| Stabilization of Exposed Soil                                               | Yes                            | Varying degrees of stabilization are present within areas that were constructed/graded as part of the Project. Seed has been applied to multiple locations of exposed soil throughout the path; however, predominately non-native vegetation has become established. Erosion control blankets have been installed on the slope near Station 165+00 to 167+00 and Station 217+45. Loam that was applied to the streambank at Station 216+50 to 217+00 requires further stabilization. Vegetation has begun stabilization the slope along the stream at Station 215+00 to 216+50; however, these areas are not considered fully stabilized. The slope will be monitored to determine if further stabilization is required.                                                                                                                                                                                                                                                                               |  |  |  |  |  |
| Overall Adherence to Environmental Permits                                  | Yes                            | As noted in Action Items 41 and 42, it appears that work has been conducted beyond the limits of work approved under the Order of Conditions. These areas will require coordination amongst the Project Team to confirm if any restoration is required. A Site walk was conducted with BETA staff, MassDOT staff and the Conservation Agent on                                                                                                                                                                                                                                                                                                                                                                                                                                                                                                                                                                                                                                                         |  |  |  |  |  |