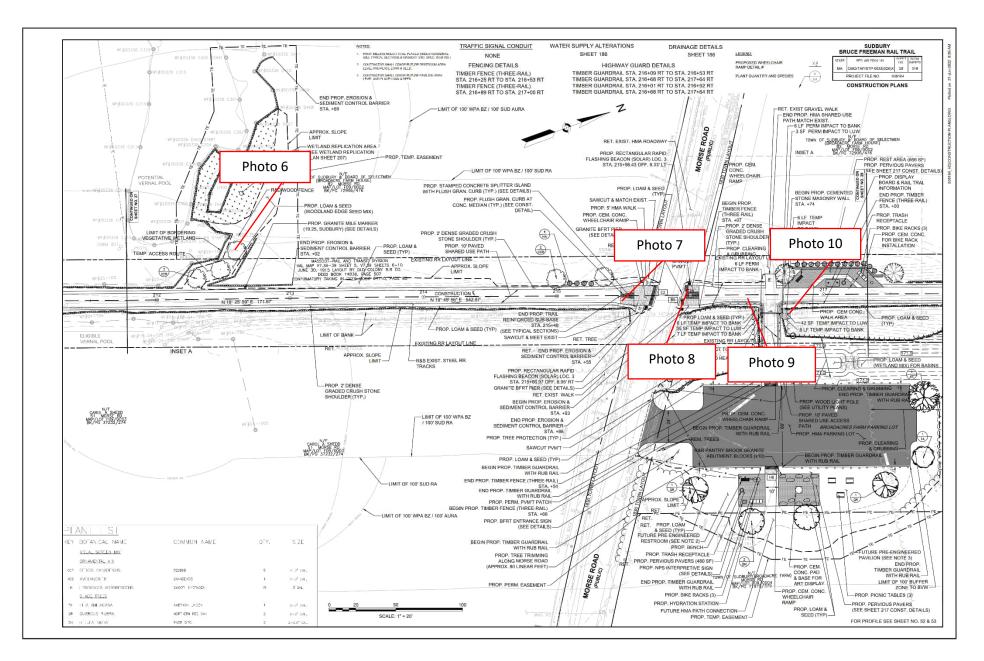

#### III. General Description of Construction Status

6/6/2025 - At the time of the Site visit, plantings were being installed along the Bank and on the side of the path at Station 216+00 to 216+50.

|                                                                             |                                | IV. Status of Existing BMPs                                                                                                                                                                                                                                                                                                                                                                                                                                                                                                                                                                                                                                                                                                                                                                                                                                                                                                                                                                            |  |  |  |  |  |
|-----------------------------------------------------------------------------|--------------------------------|--------------------------------------------------------------------------------------------------------------------------------------------------------------------------------------------------------------------------------------------------------------------------------------------------------------------------------------------------------------------------------------------------------------------------------------------------------------------------------------------------------------------------------------------------------------------------------------------------------------------------------------------------------------------------------------------------------------------------------------------------------------------------------------------------------------------------------------------------------------------------------------------------------------------------------------------------------------------------------------------------------|--|--|--|--|--|
| Control Measure (These are examples; list measures specific to the project) | Cleaning or Repair Needed (yes | Comments/Recommendations from the EM                                                                                                                                                                                                                                                                                                                                                                                                                                                                                                                                                                                                                                                                                                                                                                                                                                                                                                                                                                   |  |  |  |  |  |
| measures specific to the project)                                           | no n/a)                        |                                                                                                                                                                                                                                                                                                                                                                                                                                                                                                                                                                                                                                                                                                                                                                                                                                                                                                                                                                                                        |  |  |  |  |  |
| Perimeter Controls                                                          | Yes                            | Perimeter erosion and sedimentation control measures were installed at the commencement of the Project and are in varying conditions across the Site; however, they were generally observed to be degraded. Perimeter controls were generally in degraded condition along culverts, streams, and cattle crossings. New perimeter controls were added on 6/27/2024 at Stations 310+00 through 311+00 as requested. New erosion controls have been installed between the path and the crushed stone shoulders at Station 216+00 to 217+50. Areas that still require stabilization do not appear to be at risk for erosion due to surrounding vegetation upgradient of Resource Areas, with the exception of the slopes along the stream at Station 215+00 to 217+00. Vegetation has begun stabilization the slope along the stream at Station 215+00 to 216+50; however, these areas are not considered fully stabilized. The slope will be monitored to determine if further stabilization is required. |  |  |  |  |  |
| Inlet Protection Measures                                                   | No                             |                                                                                                                                                                                                                                                                                                                                                                                                                                                                                                                                                                                                                                                                                                                                                                                                                                                                                                                                                                                                        |  |  |  |  |  |
| Stabilized Construction Entrances                                           | No                             |                                                                                                                                                                                                                                                                                                                                                                                                                                                                                                                                                                                                                                                                                                                                                                                                                                                                                                                                                                                                        |  |  |  |  |  |
| Stockpile Protections                                                       | No                             |                                                                                                                                                                                                                                                                                                                                                                                                                                                                                                                                                                                                                                                                                                                                                                                                                                                                                                                                                                                                        |  |  |  |  |  |
| Dust Control                                                                | No                             |                                                                                                                                                                                                                                                                                                                                                                                                                                                                                                                                                                                                                                                                                                                                                                                                                                                                                                                                                                                                        |  |  |  |  |  |
| Street Sweeping                                                             | Yes                            | Crushed stone was observed on the path throughout the Project in varying volumes.                                                                                                                                                                                                                                                                                                                                                                                                                                                                                                                                                                                                                                                                                                                                                                                                                                                                                                                      |  |  |  |  |  |
| Dewatering Controls                                                         | No                             |                                                                                                                                                                                                                                                                                                                                                                                                                                                                                                                                                                                                                                                                                                                                                                                                                                                                                                                                                                                                        |  |  |  |  |  |
| Construction Equipment and Material Storage                                 | No                             |                                                                                                                                                                                                                                                                                                                                                                                                                                                                                                                                                                                                                                                                                                                                                                                                                                                                                                                                                                                                        |  |  |  |  |  |
| Construction and Domestic Waste Storage and Collection                      | No                             |                                                                                                                                                                                                                                                                                                                                                                                                                                                                                                                                                                                                                                                                                                                                                                                                                                                                                                                                                                                                        |  |  |  |  |  |
| Location of Sanitary Waste Facilities                                       | No                             |                                                                                                                                                                                                                                                                                                                                                                                                                                                                                                                                                                                                                                                                                                                                                                                                                                                                                                                                                                                                        |  |  |  |  |  |
| Washout Areas                                                               | No                             |                                                                                                                                                                                                                                                                                                                                                                                                                                                                                                                                                                                                                                                                                                                                                                                                                                                                                                                                                                                                        |  |  |  |  |  |
| Fertilizers, Herbicides, and Landscape                                      | N/A                            |                                                                                                                                                                                                                                                                                                                                                                                                                                                                                                                                                                                                                                                                                                                                                                                                                                                                                                                                                                                                        |  |  |  |  |  |
| Stabilization of Exposed Soil                                               | Yes                            | Varying degrees of stabilization are present within areas that were constructed/graded as part of the Project. Seed has been applied to multiple locations of exposed soil throughout the path; however, predominately non-native vegetation has become established. Erosion control blankets have been installed on the slope near Station 165+00 to 167+00 and Station 217+45. Loam that was applied to the streambank at Station 216+50 to 217+00 requires further stabilization. Vegetation has begun stabilization the slope along the stream at Station 215+00 to 216+50; however, these areas are not considered fully stabilized. The slope will be monitored to determine if further stabilization is required.                                                                                                                                                                                                                                                                               |  |  |  |  |  |
| Overall Adherence to Environmental Permits                                  | Yes                            | As noted in Action Items 41 and 42, it appears that work has been conducted beyond the limits of work approved under the Order of Conditions. These areas will require coordination amongst the Project Team to confirm if any restoration is required. A Site walk was conducted with BETA staff, MassDOT staff and the Conservation Agent on                                                                                                                                                                                                                                                                                                                                                                                                                                                                                                                                                                                                                                                         |  |  |  |  |  |