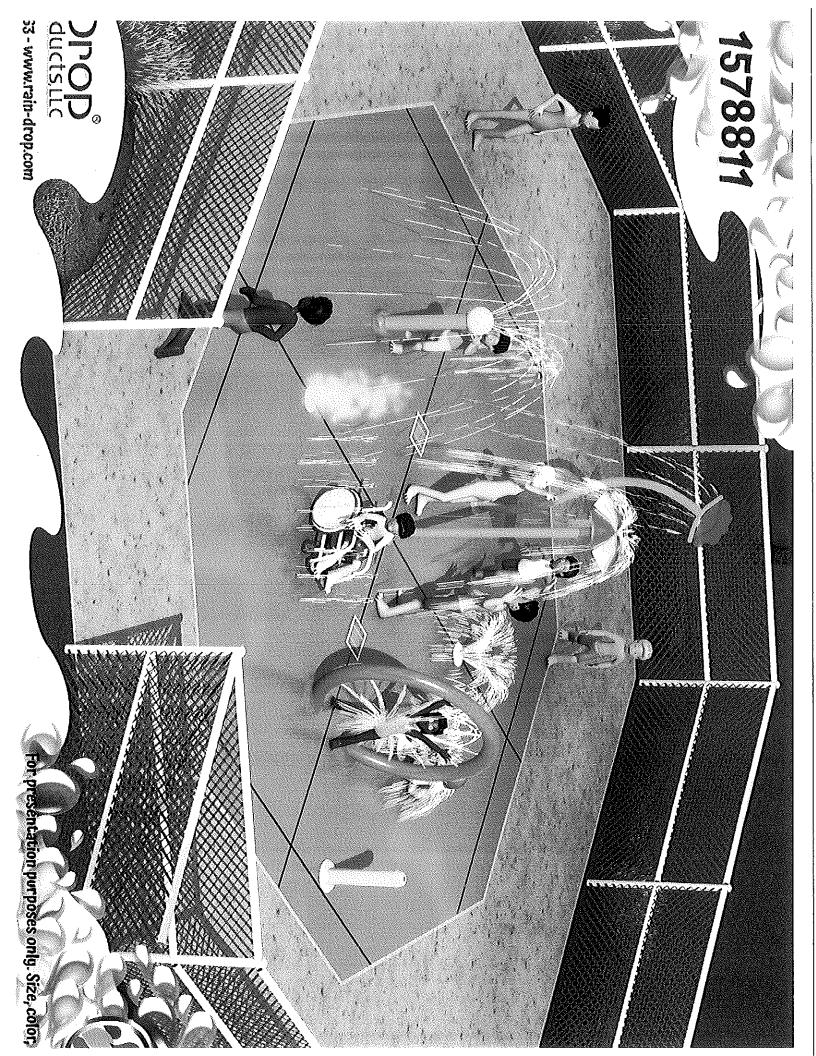

### **Supporting Documents:**

Below are documents received from New England Rec Group. The First set of documents are of an existing Splash Park that cost roughly \$150,000 with that Towns DPW doing s great deal of the base work to minimize costs. The second set of documents are rough drawings for a potential design that would cost roughly \$150,000 with DPW doing a great deal of the base work to minimize costs. New England Rec Group gave me an estimate of \$350,00 if they were to design and construct the entire project similar to the drawing given.