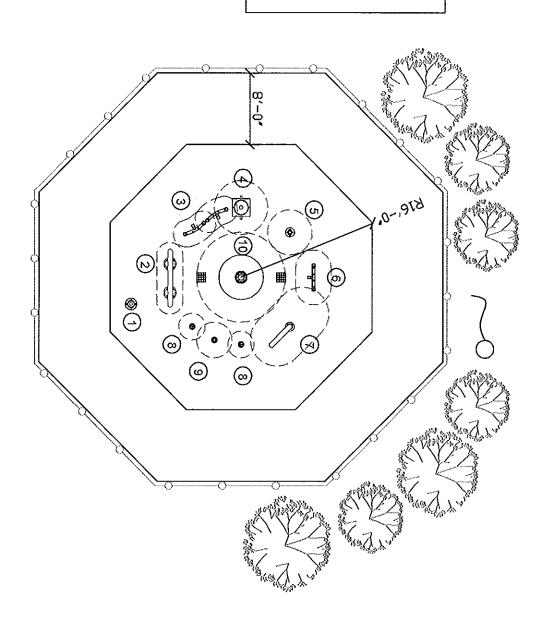

### **Supporting Documents:**

Below are documents received from New England Rec Group. The First set of documents are of an existing Splash Park that cost roughly \$150,000 with that Towns DPW doing s great deal of the base work to minimize costs. The second set of documents are rough drawings for a potential design that would cost roughly \$150,000 with DPW doing a great deal of the base work to minimize costs. New England Rec Group gave me an estimate of \$350,00 if they were to design and construct the entire project similar to the drawing given.

SPRAYGROUND FEATURES - POOL CONVERSION

1-LED TOUCH BOLLARD ACT
2-AQUAHOOP OM
3-4 OUTLET MINI CURVED POP JETS x 2
4-FOAM GEYSER
5-SPRAY ORB OM
6-4 OUTLET MINI STRAIGHT POP JET
7-STREANING PEDALS OM
8-TINY TOOLIP JET OM x 2 - LOOP 2
9-BASKET WEAVE JET OM
10-RAINBRELLA OM
11-I SPLASH CPU
12-FULL RECIRC WITH RESERVOIR
13-12 x 12 DRAIN BOX x 2