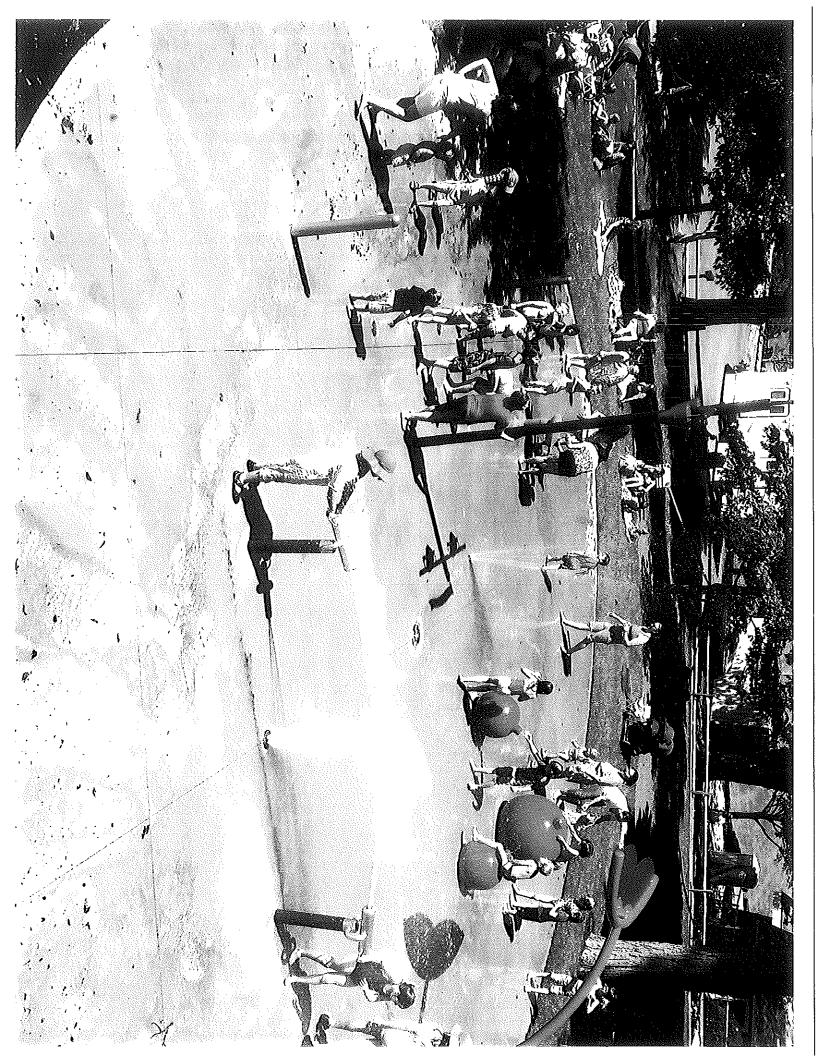

### **Supporting Documents:**

Below are documents received from New England Rec Group. The First set of documents are of an existing Splash Park that cost roughly \$150,000 with that Towns DPW doing s great deal of the base work to minimize costs. The second set of documents are rough drawings for a potential design that would cost roughly \$150,000 with DPW doing a great deal of the base work to minimize costs. New England Rec Group gave me an estimate of \$350,00 if they were to design and construct the entire project similar to the drawing given.