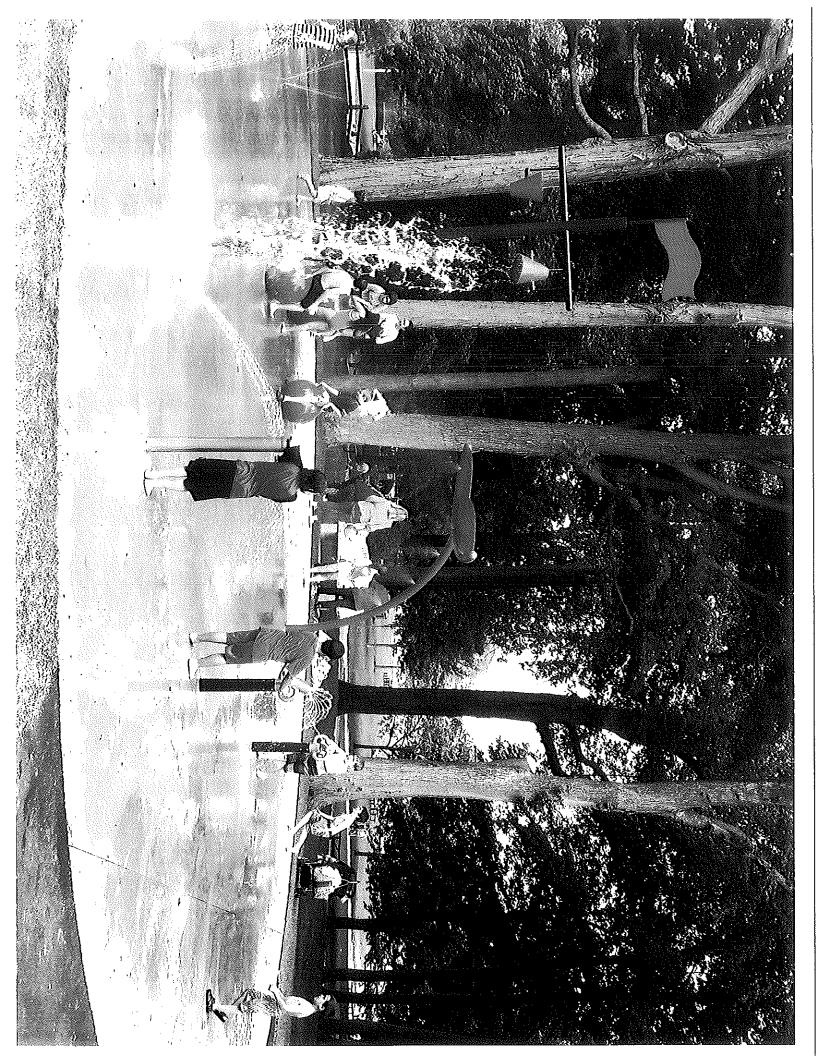

### **Supporting Documents:**

Below are documents received from New England Rec Group. The First set of documents are of an existing Splash Park that cost roughly \$150,000 with that Towns DPW doing s great deal of the base work to minimize costs. The second set of documents are rough drawings for a potential design that would cost roughly \$150,000 with DPW doing a great deal of the base work to minimize costs. New England Rec Group gave me an estimate of \$350,00 if they were to design and construct the entire project similar to the drawing given.