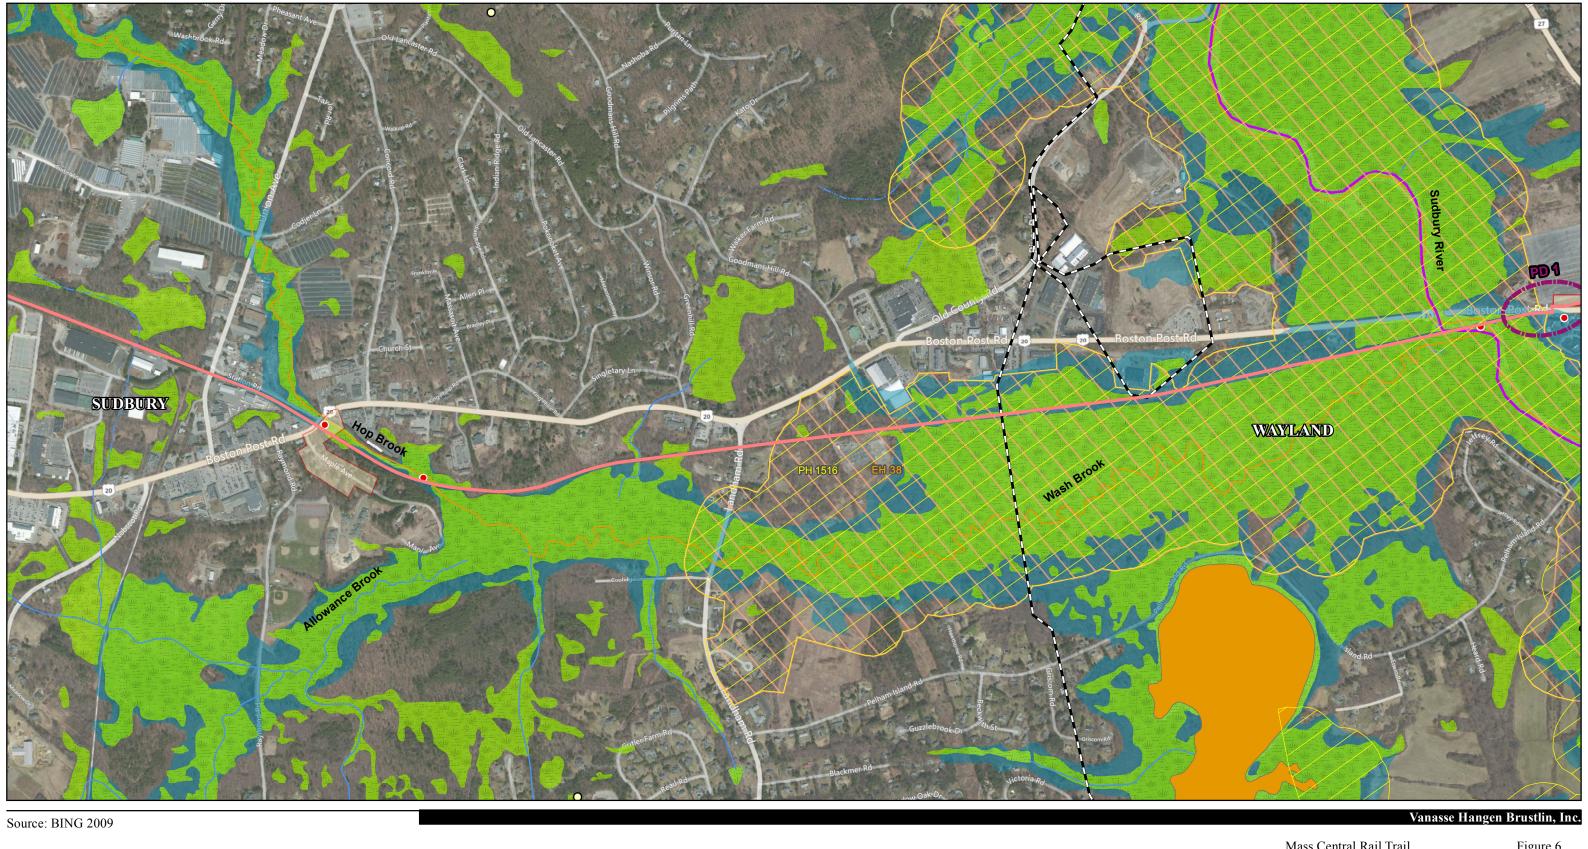

— Mass Central Rail Trail Alignment DEP Waterway **Historic Sites** Berlin to Waltham, Massachusetts Town Boundaries Historic Districts (Approx. Limit) DEP Wetlands Environmental Notification Form NHESP Priority Habitats of Rare Species DEP Impaired Waterbodies DEP Open Water Project Alignment and Constraints July 2013 NHESP Estimated Habitats of Rare Wildlife —— Wild and Scenic River 100-Year Floodplain o Certified Vernal Pools - DEP Impaired Waters Potential Deviation 2,000

2,000 Feet 1,000

Mass Central Rail Trail Berlin to Waltham, Massachusetts

Environmental Notification Form Project Alignment and Constraints July 2013

Figure 6