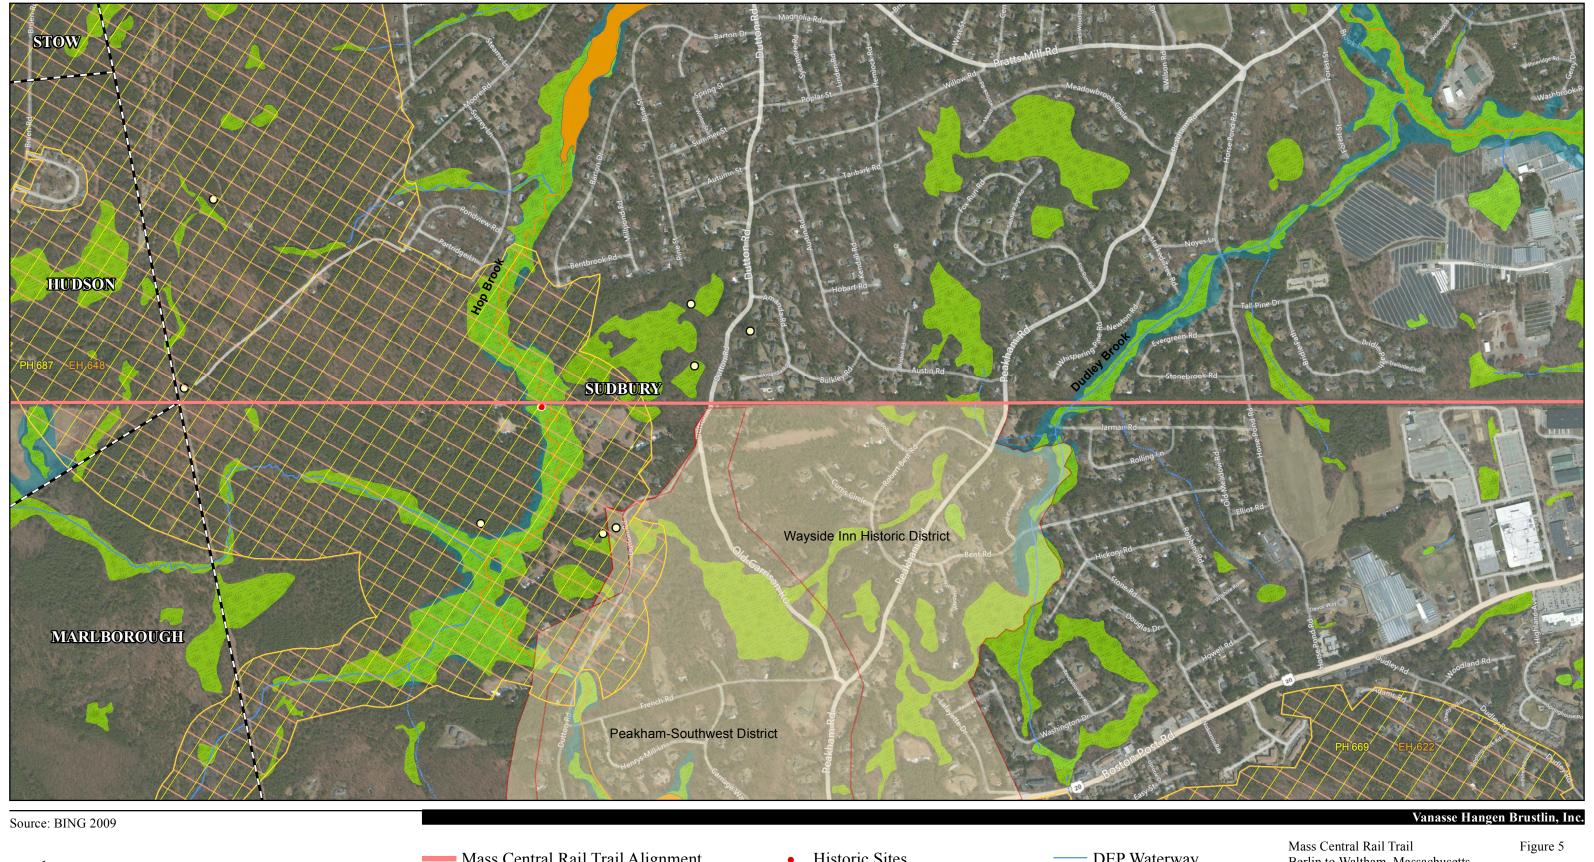

— Mass Central Rail Trail Alignment DEP Waterway **Historic Sites** Berlin to Waltham, Massachusetts Town Boundaries Historic Districts (Approx. Limit) DEP Wetlands Environmental Notification Form NHESP Priority Habitats of Rare Species DEP Impaired Waterbodies DEP Open Water Project Alignment and Constraints July 2013 NHESP Estimated Habitats of Rare Wildlife —— Wild and Scenic River 100-Year Floodplain o Certified Vernal Pools - DEP Impaired Waters Potential Deviation 2,000