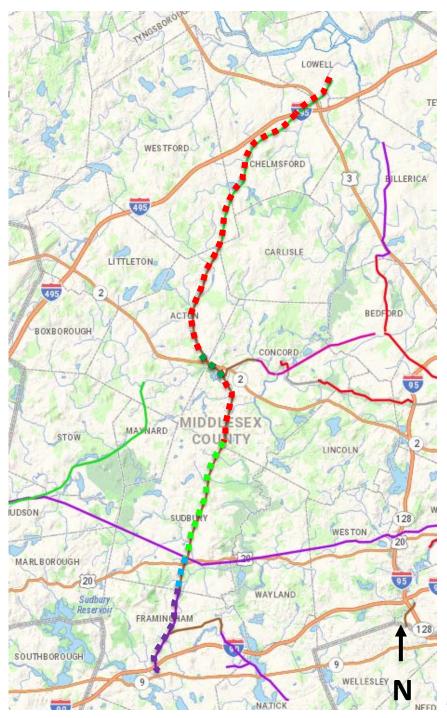

## **Bruce Freeman Rail Trail Regional Status and Connectivity**

| BFRT Segments                                                                                                              |
|----------------------------------------------------------------------------------------------------------------------------|
| <br>Completed and Open<br>Lowell, Chelmsford, Westford, Carlisle,<br>Acton, and Concord                                    |
| <br>In Construction - 2021 Acton and Concord Bridge over Route 2                                                           |
| <br>In Design @ 100% to begin Construction in 2022 Powder Mill Road in Concord to Station Road off Union Avenue in Sudbury |
| <br>Sudbury Phase 2 (former CSX Corridor)<br>Acquired by Town in 2020                                                      |
| <br>Framingham CSX-owned Corridor                                                                                          |