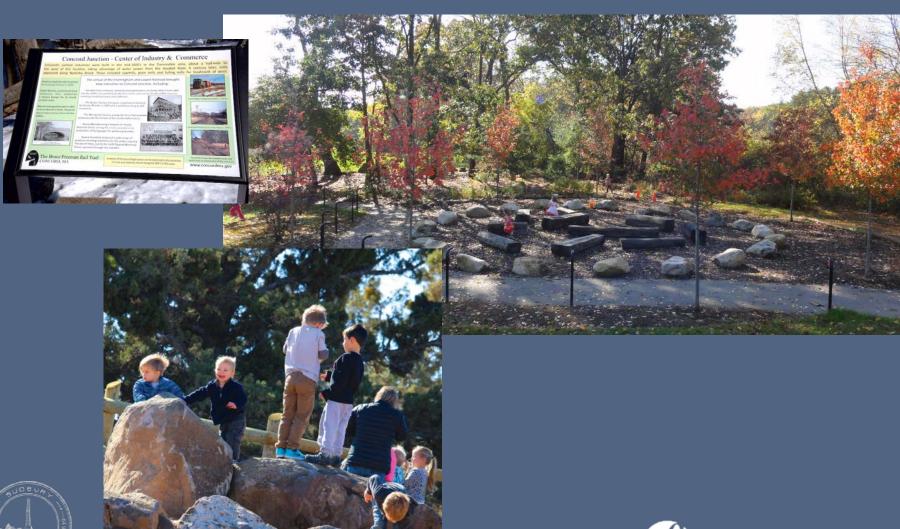

| 1              | 1                        | 1            |
| Bike Racks                                                     | 1            | 1              | 1              | 1             | 1                            | 1              | 1                        |              |
| X means potential concern                                      |              |                |                |               |                              |                |                          |              |





#### Amenities – Product Selection

# Upright Kiosks/Panels







## Metal Benches, Bike Racks, Trash Receptacles

"Historic Sudbury" Green Color





## Hydration Station



## Bike Repair Station





# Nature-based Play Area & Historic Bridge Artifacts Interpretation







# Wayfinding Signage











14.25

#### Interpretive Signage







#### Preservation of Historic Resources

Whistle Post



RR Signal



Rail Rest



**Cattle Crossing** 



## Interpretive Signage – Locations/Content/Types

| Sudbury Interpretive signage |                                               |               |
|------------------------------|-----------------------------------------------|---------------|
| Locations                    |                                               |               |
| Location                     | Content                                       | Туре          |
| North Road intersection      | History of North Sudbury                      | On BFRT Kiosk |
| Mass Central and Lowell &    |