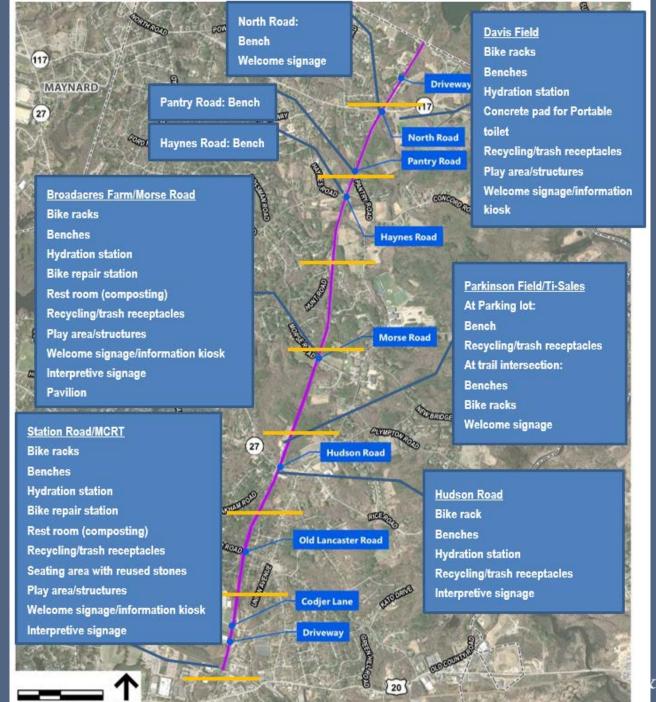

repair station                                    | 1           |            |
| Hydration station                                      | 1           |            |
| Recycling/Trash receptacles                            | 1           |            |
| Pet waste bag dispenser                                | 1           |            |
| Restroom facility (composting toilet)                  |             |            |
| Picnic area                                            |             |            |
| Pavilion                                               |             |            |
| Natural play space (made of historic bridge artifacts) | 1           |            |
| Foundation for art installation                        |             |            |





#### Amenities – Locations





1.500

3,000 Feet

cO'NEILL

| Amenity                                                | Davis | North Road | Broadacres | Parkinsons<br>Connection | Parkinsons<br>Parking | Hudson Road | MCRT<br>Junction |
|--------------------------------------------------------|-------|------------|------------|--------------------------|-----------------------|-------------|------------------|
| Information kiosk/trail head                           |       |            |            |                          |                       |             |                  |
| signage                                                | 1     | 1          | 1          | 1                        | 1                     | 1           | 1                |
| Bike racks                                             |