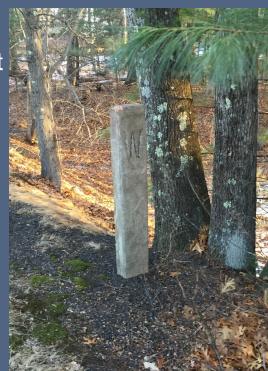

#### Preservation of Historic Resources

Whistle Post

RR Signal

Rail Rest

**Cattle Crossing** 

## Interpretive Signage – Locations/Content/Types

| Sudbury Interpretive signage |                                               |               |
|------------------------------|-----------------------------------------------|---------------|
| Locations                    |                                               |               |
| Location                     | Content                                       | Туре          |
| North Road intersection      | History of North Sudbury                      | On BFRT Kiosk |
| Mass Central and Lowell &    |                                               |               |
| Framingham Railroad History  | Junction with Mass Central Rail Trail         | On BFRT Kiosk |
| Broadacres Farm              | History of Haynes Farm                        | On BFRT Kiosk |
| Hudson Road intersection     | Town Center History                           | On BFRT Kiosk |
| David Field Parking area     | Davis Field site history                      | On BFRT Kiosk |
| South of North Road          | North Sudbury Railroad Station                | NPS Standard  |
| TBD                          | History of Lowell-Framingham Line             | NPS Standard  |
| TBD                          | Cavicchio – history of agriculture in Sudbury | NPS Standard  |
| At Survey Section 190+55     | Cattle crossing                               | NPS Standard  |
| Hop Brook crossing           | Hop Brook Bridge history                      | NPS Standard  |
| Hop Brook crossing           | Hop Brook Watershed                           | NPS Standard  |
| North of Hudson Road         | Siding at Freight House                       | NPS Standard  |
|                              | Watershed Divide between Pantry and Hop       |               |
| TBD                          | Brook watersheds                              |               |
| Pantry Brook Crossing        | Pantry Brook Watershed                        | NPS Standard  |
| TBD                          | Vernal Pool                                   | NPS Standard  |
| TBD                          | Glacial Erratic                               | NPS Standard  |
| Various                      | Mile posts                                    | Small         |
| Various                      | Whistle posts                                 | Small         |
| Various                      | Rail rests                                    | Small         |
| South of Hudson Road         | Signal tower                                  | Small         |