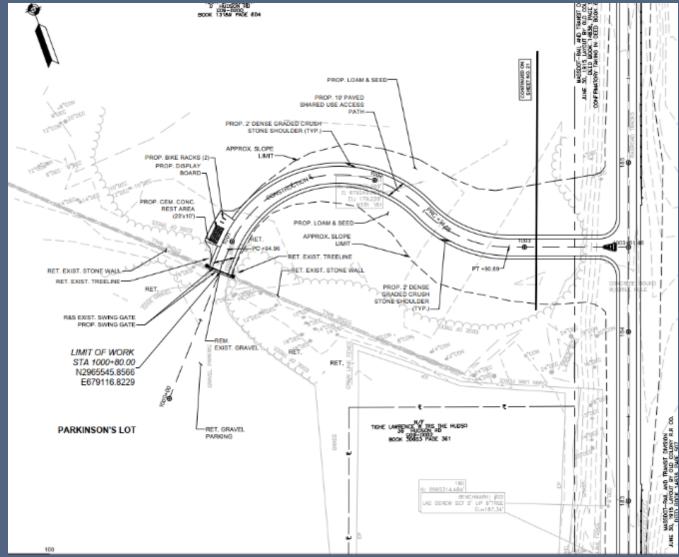

# Parkinson's (Ti-Sales) Field

## Parkinson's (Ti-Sales) Field

## Ti Sales / Parkinsons Field Amenities

| Amenity                                                | Parkinsons<br>Connection | Parkinsons<br>Parking |
|--------------------------------------------------------|--------------------------|-----------------------|
| Information kiosk/trail head signage                   | 1                        | 1                     |
| Bike racks                                             | 2                        | 2                     |
| Benches                                                | 2                        | 1                     |
| Bike repair station                                    |                          |                       |
| Hydration station                                      |                          |                       |
| Recycling/Trash receptacles                            |                          | 1                     |
| Pet waste bag dispenser                                |                          | 1                     |
| Restroom facility (composting toilet)                  |                          |                       |
| Picnic area                                            |                          |                       |
| Pavilion                                               |                          |                       |
| Natural play space (made of historic bridge artifacts) |                          | ?                     |
| Foundation for art installation                        | 1                        |                       |