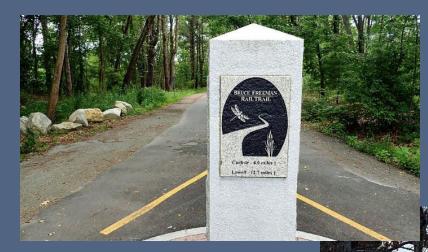

| 1                        | 1            |
| Bike Racks                                                     | 1            | 1              | 1              | 1             | 1                            | 1              | 1                        |              |
| X means potential concern                                      |              |                |                |               |                              |                |                          |              |





#### Amenities – Product Selection

# Upright Kiosks/Panels







## Metal Benches, Bike Racks, Trash Receptacles

"Historic Sudbury" Green Color





## Hydration Station



## Bike Repair Station





# Nature-based Play Area & Historic Bridge Artifacts Interpretation







# Wayfinding Signage











14.25

#### Interpretive Signage







#### Preservation of Historic Resources

Whistle Post



RR Signal



Rail Rest



**Cattle Crossing** 



## Interpretive Signage – Locations/Content/Types

| Sudbury Interpretive signage |                                               |               |
|------------------------------|-----------------------------------------------|---------------|
| Locations                    |                                               |               |
| Location                     | Content                                       | Туре          |
| North Road intersection      | History of North Sudbury                      | On BFRT Kiosk |
| Mass Central and Lowell &    |                                               |               |
| Framingham