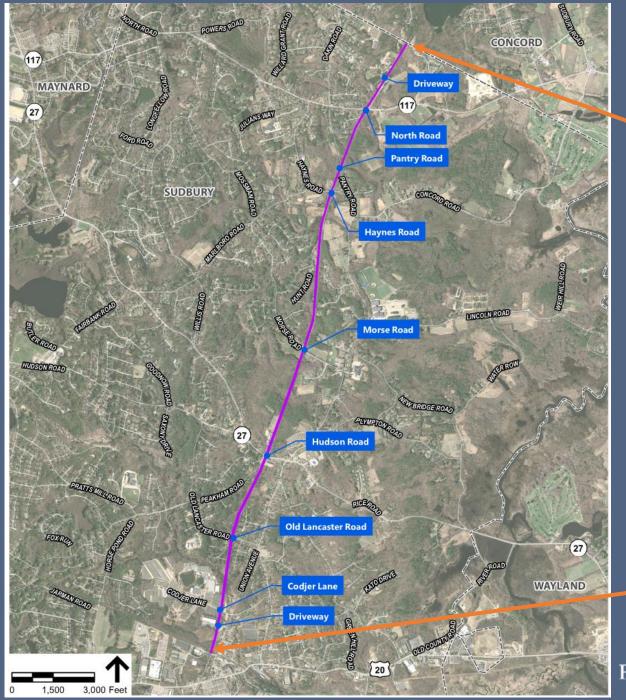

#### Other Roads and Attractions

| Amenities and Signs                                            | Town<br>Line | Pantry<br>Road | Haynes<br>Road | Morse<br>Road | Cattle<br>Crossing<br>190+55 | Hudson<br>Road | Old<br>Lancaster<br>Road | Hop<br>Brook |
|----------------------------------------------------------------|--------------|----------------|----------------|---------------|------------------------------|----------------|--------------------------|--------------|
| Welcome / Confirmational/                                      |              |                |                |               | 130133                       |                |                          | BIOOK        |
| Directional Signage Interpretive Signage (See also addl. List) | X            | Х              | X              | X             | X                            | X              | X                        | X            |
| Bench(es)                                                      | 1            | 1              | 1              | 1             | 1                            | 1              | 1                        | 1            |
| Bike Racks                                                     | 1            | 1              | 1              | 1             | 1                            | 1              | 1                        |              |
| X means potential concern                                      |              |                |                |               |                              |                |                          |              |