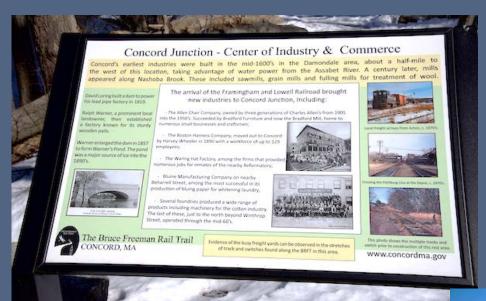

#### Interpretive Signage

## Interpretive Signage – Locations/Content/Types

| Sudbury Interpretive signage |                                               |               |
|------------------------------|-----------------------------------------------|---------------|
| Locations                    |                                               |               |
| Location                     | Content                                       | Туре          |
| North Road intersection      | History of North Sudbury                      | On BFRT Kiosk |
| Mass Central and Lowell &    |                                               |               |
| Framingham Railroad History  | Junction with Mass Central Rail Trail         | On BFRT Kiosk |
| Broadacres Farm              | History of Haynes Farm                        | On BFRT Kiosk |
| Hudson Road intersection     | Town Center History                           | On BFRT Kiosk |
| David Field Parking area     | Davis Field site history                      | On BFRT Kiosk |
| South of North Road          | North Sudbury Railroad Station                | NPS Standard  |
| TBD                          | History of Lowell-Framingham Line             | NPS Standard  |
| TBD                          | Cavicchio – history of agriculture in Sudbury | NPS Standard  |
| At Survey Section 190+55     | Cattle crossing                               | NPS Standard  |
| Hop Brook crossing           | Hop Brook Bridge history                      | NPS Standard  |
| Hop Brook crossing           | Hop Brook Watershed                           | NPS Standard  |
| North of Hudson Road         | Siding at Freight House                       | NPS Standard  |
|                              | Watershed Divide between Pantry and Hop       |               |
| TBD                          | Brook watersheds                              |               |
| Pantry Brook Crossing        | Pantry Brook Watershed                        | NPS Standard  |
| TBD                          | Vernal Pool                                   | NPS Standard  |
| TBD                          | Glacial Erratic                               | NPS Standard  |
| Various                      | Mile posts                                    | Small         |
| Various                      | Whistle posts                                 | Small         |
| Various                      | Rail rests                                    | Small         |
| South of Hudson Road         | Signal tower                                  | Small         |