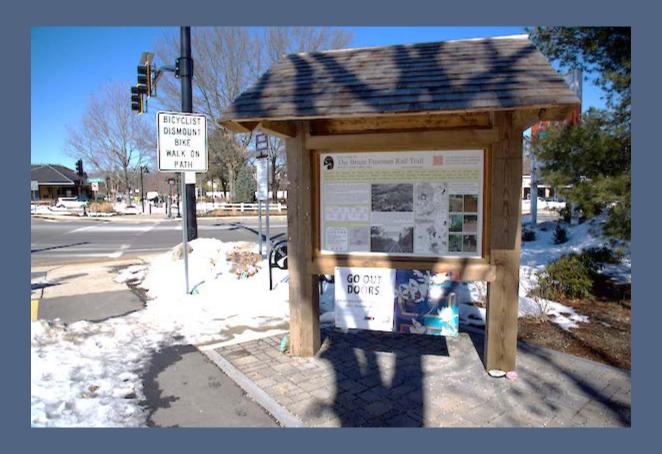

| X              | X                        | X            |
| Bench(es)                                                      | 1            | 1              | 1              | 1             | 1                            | 1              | 1                        | 1            |
| Bike Racks                                                     | 1            | 1              | 1              | 1             | 1                            | 1              | 1                        |              |
| X means potential concern                                      |              |                |                |               |                              |                |                          |              |





#### Amenities – Product Selection

# Upright Kiosks/Panels







## Metal Benches, Bike Racks, Trash Receptacles

"Historic Sudbury" Green Color





## Hydration Station



## Bike Repair Station





# Nature-based Play Area & Historic Bridge Artifacts Interpretation







# Wayfinding Signage











14.25

#### Interpretive Signage







#### Preservation of Historic Resources

Whistle Post



RR Signal



Rail Rest



**Cattle Crossing** 



## Interpretive Signage – Locations/Content/Types

| Sudbury Interpretive signage |                                               |               |
|------------------------------|-----------------------------------------------|---------------|
| Locations                    |                                               |               |
| Location                     | Content