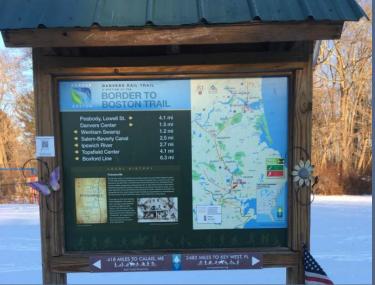

# Upright Kiosks/Panels

## Interpretive Signage – Locations/Content/Types

| Sudbury Interpretive signage |                                               |               |
|------------------------------|-----------------------------------------------|---------------|
| Locations                    |                                               |               |
| Location                     | Content                                       | Туре          |
| North Road intersection      | History of North Sudbury                      | On BFRT Kiosk |
| Mass Central and Lowell &    |                                               |               |
| Framingham Railroad History  | Junction with Mass Central Rail Trail         | On BFRT Kiosk |
| Broadacres Farm              | History of Haynes Farm                        | On BFRT Kiosk |
| Hudson Road intersection     | Town Center History                           | On BFRT Kiosk |
| David Field Parking area     | Davis Field site history                      | On BFRT Kiosk |
| South of North Road          | North Sudbury Railroad Station                | NPS Standard  |
| TBD                          | History of Lowell-Framingham Line             | NPS Standard  |
| TBD                          | Cavicchio – history of agriculture in Sudbury | NPS Standard  |
| At Survey Section 190+55     | Cattle crossing                               | NPS Standard  |
| Hop Brook crossing           | Hop Brook Bridge history                      | NPS Standard  |
| Hop Brook crossing           | Hop Brook Watershed                           | NPS Standard  |
| North of Hudson Road         | Siding at Freight House                       | NPS Standard  |
|                              | Watershed Divide between Pantry and Hop       |               |
| TBD                          | Brook watersheds                              |               |
| Pantry Brook Crossing        | Pantry Brook Watershed                        | NPS Standard  |
| TBD                          | Vernal Pool                                   | NPS Standard  |
| TBD                          | Glacial Erratic                               | NPS Standard  |
| Various                      | Mile posts                                    | Small         |
| Various                      | Whistle posts                                 | Small         |
| Various                      | Rail rests                                    | Small         |
| South of Hudson Road         | Signal tower                                  | Small         |