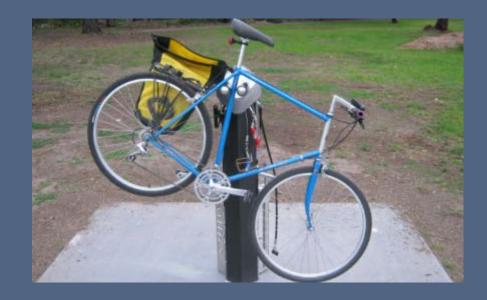

| 1              | 1              | 1             | 1                            | 1              | 1                        | 1            |
| Bike Racks                                                     | 1            | 1              | 1              | 1             | 1                            | 1              | 1                        |              |
| X means potential concern                                      |              |                |                |               |                              |                |                          |              |





#### Amenities – Product Selection

# Upright Kiosks/Panels







## Metal Benches, Bike Racks, Trash Receptacles

"Historic Sudbury" Green Color





## Hydration Station



## Bike Repair Station





# Nature-based Play Area & Historic Bridge Artifacts Interpretation







# Wayfinding Signage











14.25

#### Interpretive Signage







#### Preservation of Historic Resources

Whistle Post



RR Signal



Rail Rest



**Cattle Crossing** 



## Interpretive Signage – Locations/Content/Types

| Sudbury Interpretive signage |                                               |               |
|------------------------------|-----------------------------------------------|---------------|
| Locations                    |                                               |               |
| Location                     | Content                                       | Туре          |
| North Road intersection      | History of North Sudbury                      | On BFRT Kiosk |
| Mass