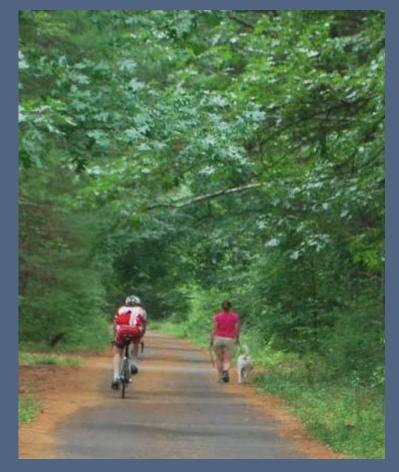

Sudbury Bruce Freeman Rail Trail Task Force Recommendations for 75% Design Select Board Meeting March 16, 2021

Town Line

MBTA Corridor, Near Union Ave. & Station Rd.

FUSS & O'NEILL