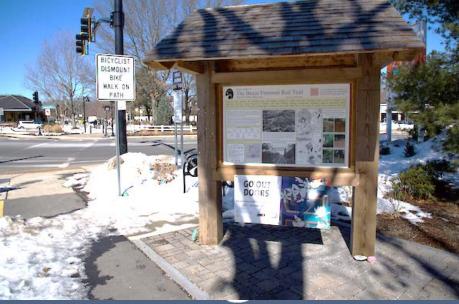

|
| Bike Racks                                                     | 1            | 1              | 1              | 1             | 1                            | 1              | 1                        |              |
| X means potential concern                                      |              |                |                |               |                              |                |                          |              |





#### Amenities – Product Selection

# Upright Kiosks/Panels







## Metal Benches, Bike Racks, Trash Receptacles

"Historic Sudbury" Green Color





## Hydration Station



## Bike Repair Station





# Nature-based Play Area & Historic Bridge Artifacts Interpretation







# Wayfinding Signage











14.25

#### Interpretive Signage







#### Preservation of Historic Resources

Whistle Post



RR Signal



Rail Rest



**Cattle Crossing** 



## Interpretive Signage – Locations/Content/Types

| Sudbury Interpretive signage |                                               |               |
|------------------------------|-----------------------------------------------|---------------|
| Locations                    |                                               |               |
| Location                     | Content                                       | Туре          |
| North Road intersection      | History of North Sudbury                      | On BFRT Kiosk |
| Mass Central and Lowell &    |                                               |               |
| Framingham Railroad History  | Junction with Mass Cent