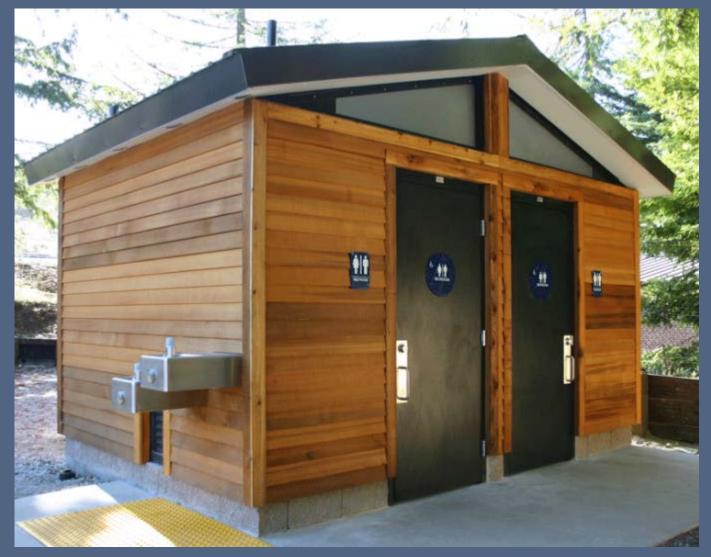

## Broadacres Parking and Amenities

| Amenity                                                | Broadacres |
|--------------------------------------------------------|------------|
| Parking Lot                                            | 32 spaces  |
| Information kiosk/trail head signage                   | 1          |
| Bike racks                                             | 4          |
| Benches                                                | 2+         |
| Bike repair station                                    | 1          |
| Hydration station                                      | 1          |
| Recycling/Trash receptacles                            | 1          |
| Pet waste bag dispenser                                | 1          |
| Restroom facility (composting toilet)                  | 1          |
| Picnic area                                            | 1          |
| Pavilion                                               | 1          |
| Natural play space (made of historic bridge artifacts) | 1          |
| Foundation for art installation                        | 1          |
| Interpretive panel                                     | 1          |

## Amenities at Broadacres Parking Lot