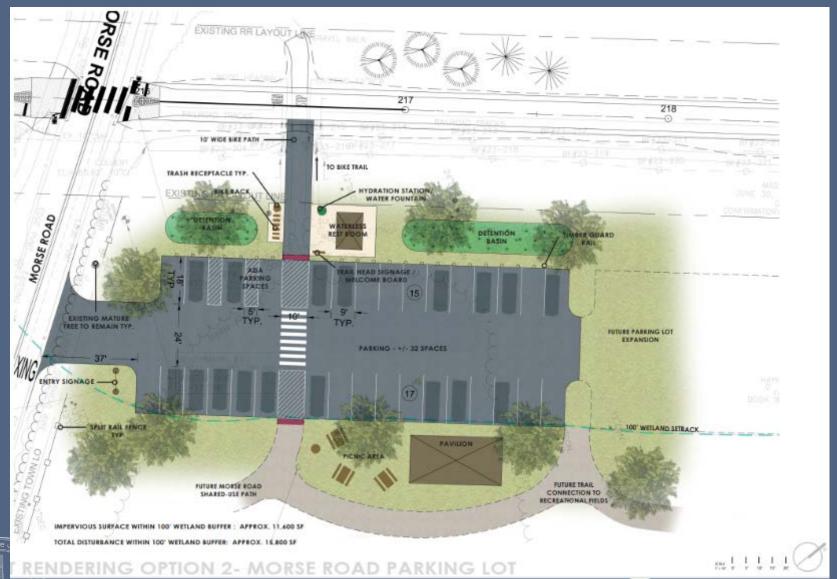

#### Broadacres Parking and Amenities

## Broadacres Parking and Amenities

| Amenity                                                | Broadacres |
|--------------------------------------------------------|------------|
| Parking Lot                                            | 32 spaces  |
| Information kiosk/trail head signage                   | 1          |
| Bike racks                                             | 4          |
| Benches                                                | 2+         |
| Bike repair station                                    | 1          |
| Hydration station                                      | 1          |
| Recycling/Trash receptacles                            | 1          |
| Pet waste bag dispenser                                | 1          |
| Restroom facility (composting toilet)                  | 1          |
| Picnic area                                            | 1          |
| Pavilion                                               | 1          |
| Natural play space (made of historic bridge artifacts) | 1          |
| Foundation for art installation                        | 1          |
| Interpretive panel                                     | 1          |

## Amenities at Broadacres Parking Lot