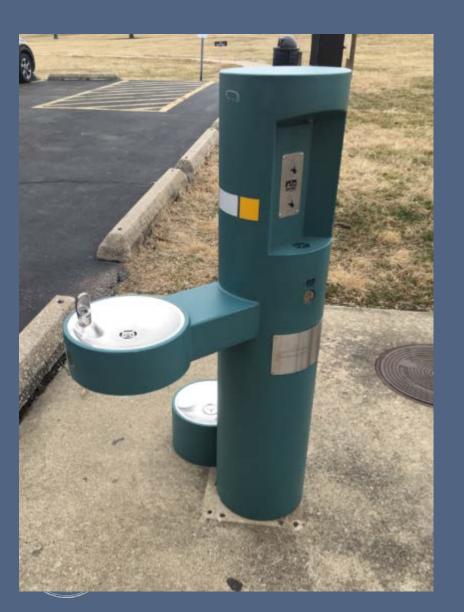

| 1            | 1              | 1              | 1             | 1                            | 1              | 1                        | 1            |
| Bike Racks                                                     | 1            | 1              | 1              | 1             | 1                            | 1              | 1                        |              |
| X means potential concern                                      |              |                |                |               |                              |                |                          |              |





#### Amenities – Product Selection

# Upright Kiosks/Panels







## Metal Benches, Bike Racks, Trash Receptacles

"Historic Sudbury" Green Color





## Hydration Station



## Bike Repair Station





# Nature-based Play Area & Historic Bridge Artifacts Interpretation







# Wayfinding Signage











14.25

#### Interpretive Signage







#### Preservation of Historic Resources

Whistle Post



RR Signal



Rail Rest



**Cattle Crossing** 



## Interpretive Signage – Locations/Content/Types

| Sudbury Interpretive signage |                                               |               |
|------------------------------|-----------------------------------------------|---------------|
| Locations                    |                                               |               |
| Location                     | Content                                       | Туре          |
| North Road intersection      | History of North Sudbury