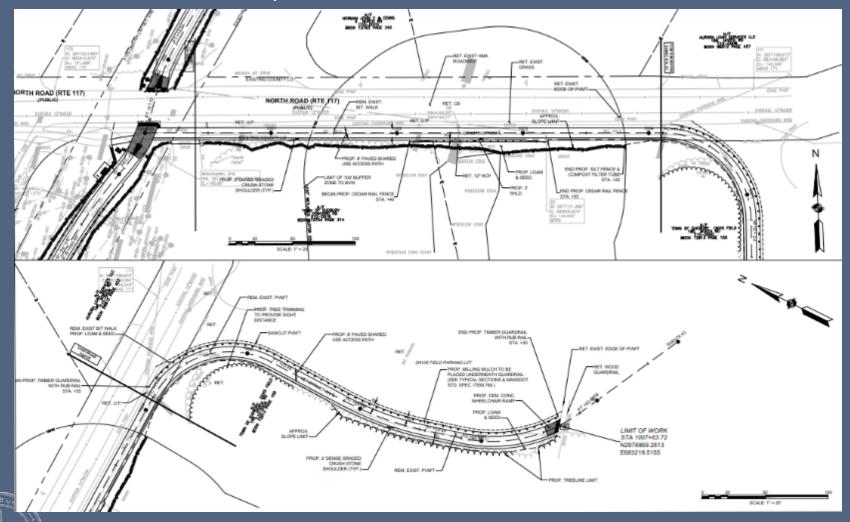

#### North Road Spur to Davis Rec Field

#### North Road and Davis Field Amenities

| Amenity                                                | Davis Field | North Road |
|--------------------------------------------------------|-------------|------------|
| Information kiosk/trail head signage                   | 1           | 1          |
| Bike racks                                             | 4           | 1          |
| Benches                                                | 1           | 1          |
| Bike repair station                                    | 1           |            |
| Hydration station                                      | 1           |            |
| Recycling/Trash receptacles                            | 1           |            |
| Pet waste bag dispenser                                | 1           |            |
| Restroom facility (composting toilet)                  |             |            |
| Picnic area                                            |             |            |
| Pavilion                                               |             |            |
| Natural play space (made of historic bridge artifacts) | 1           |            |
| Foundation for art installation                        |             |            |