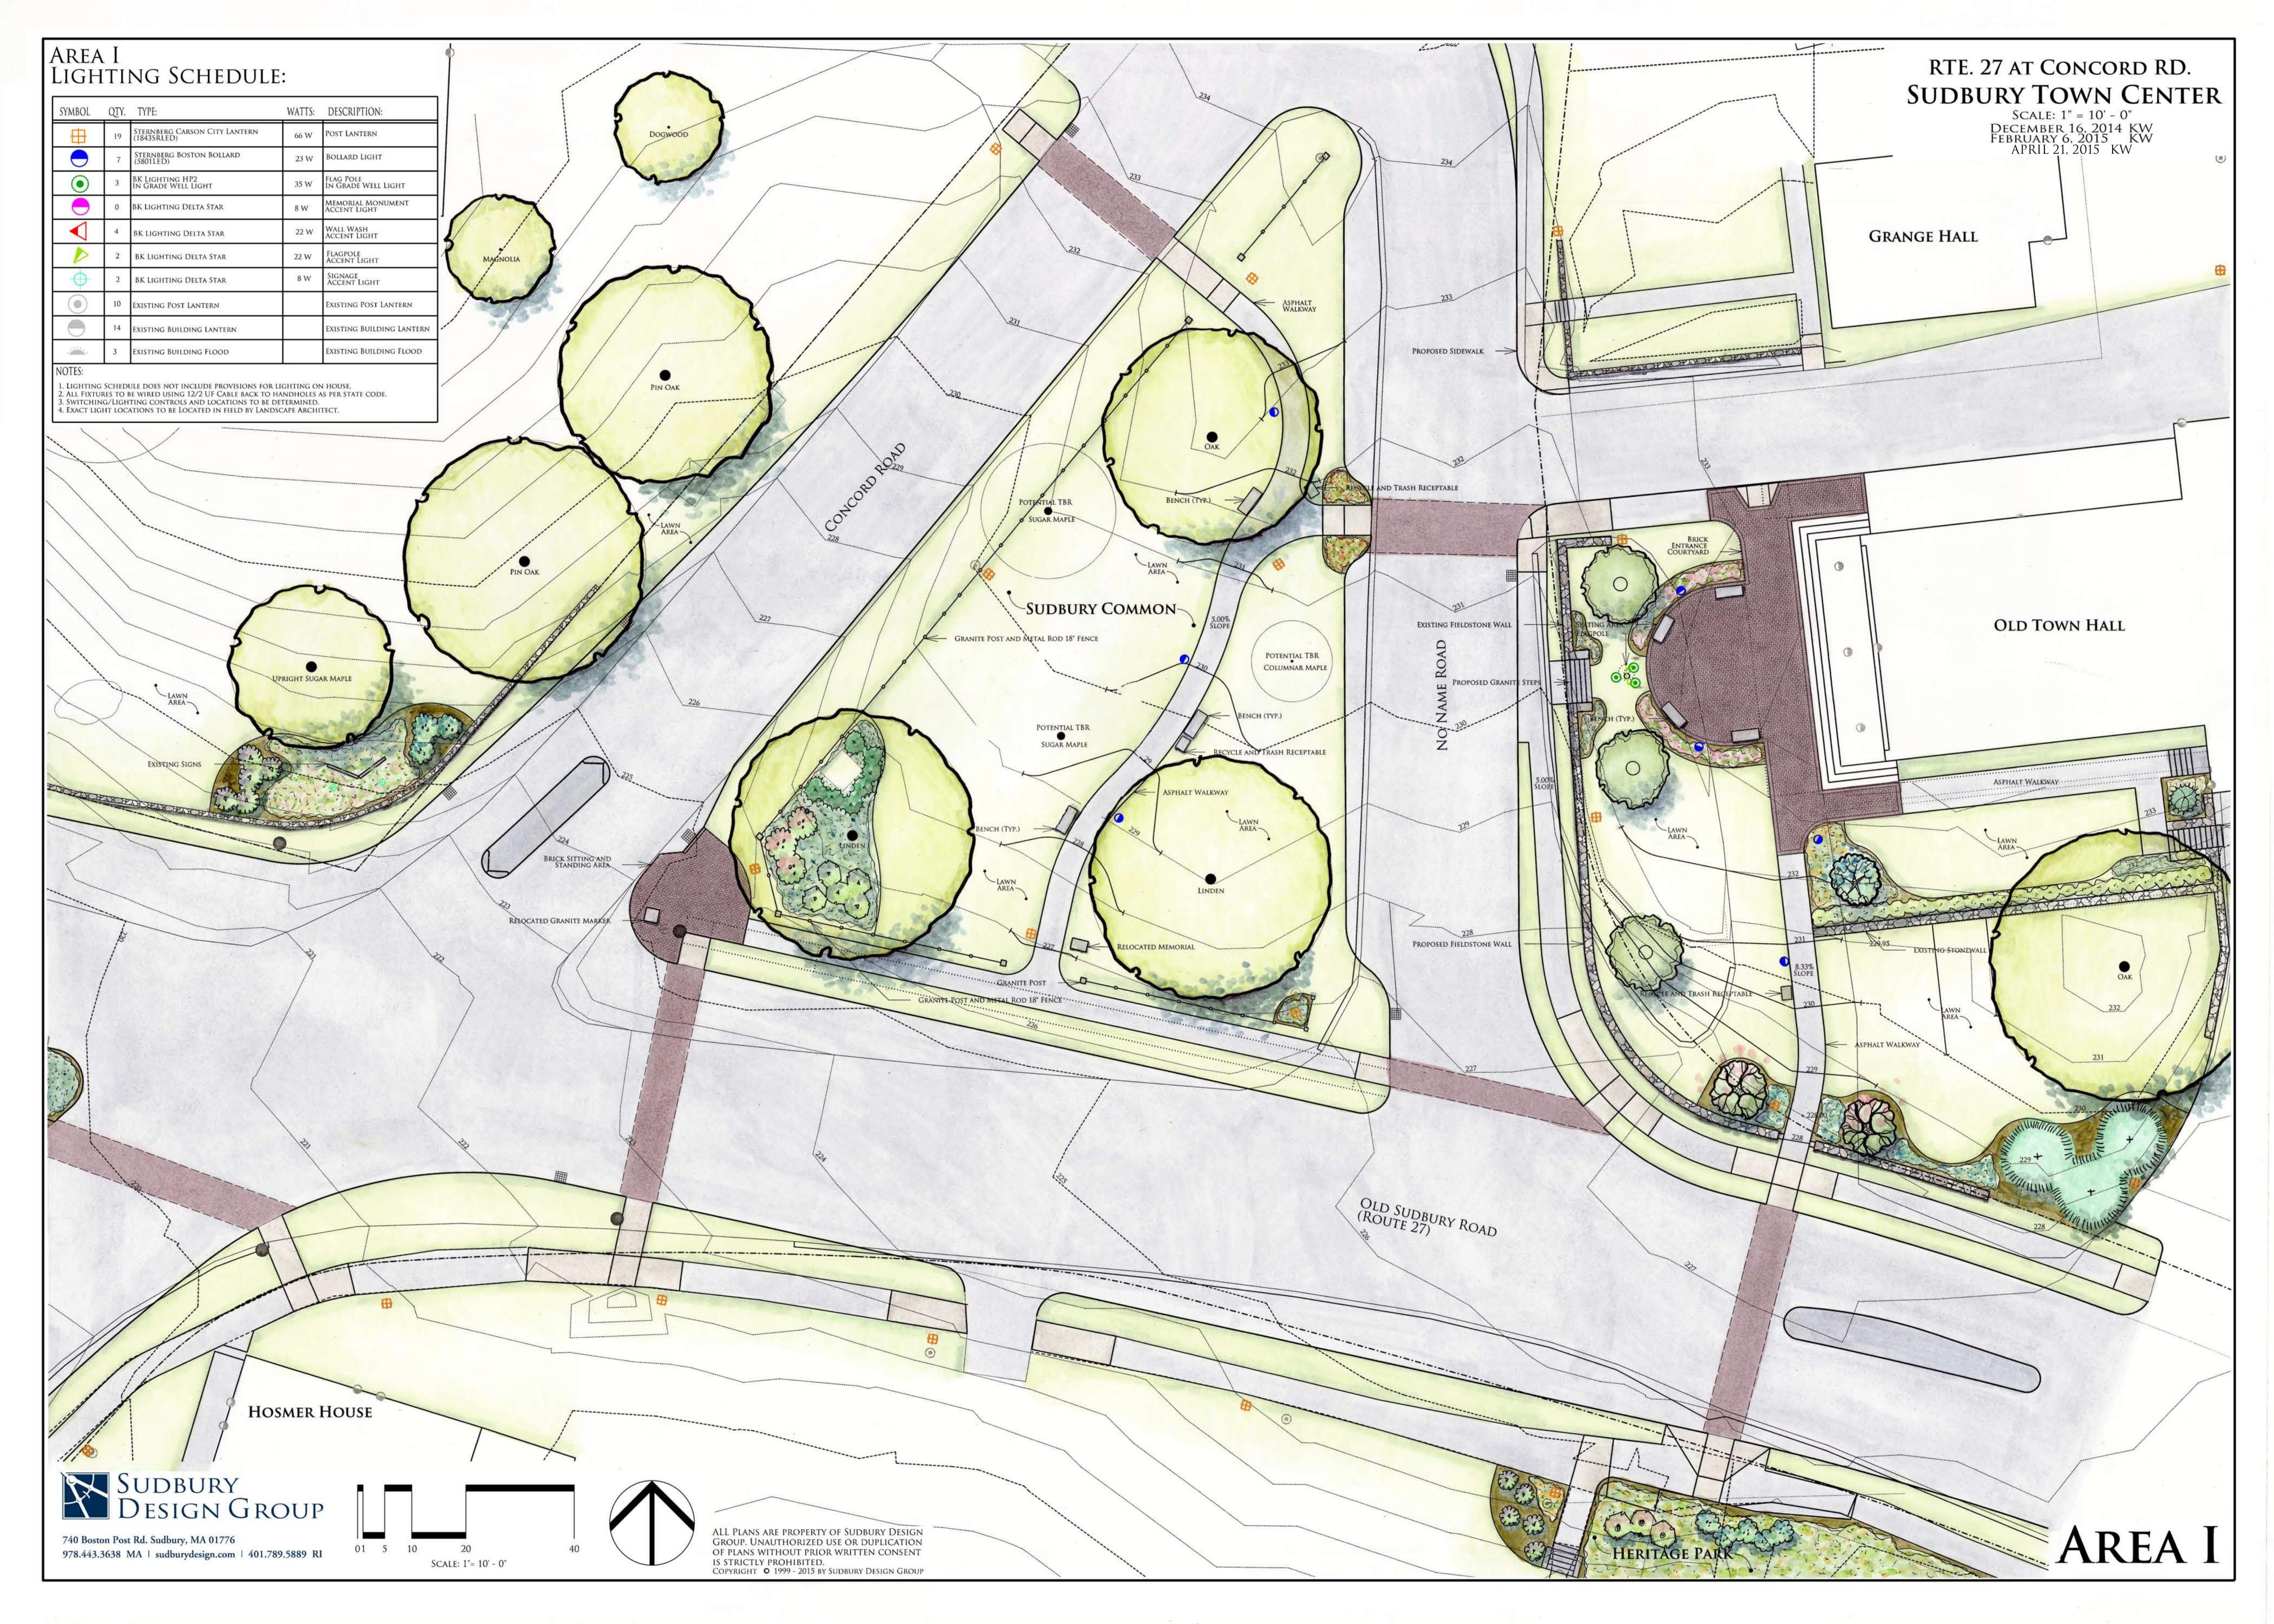

STERNBERG LIGHTING LED CARSON CITY LANTERN

STERNBERG LIGHTING BOSTON POST

STERNBERG LIGHTING LED BOSTON BOLLARD

BK LIGHTING LED DELTA STAR

BK LIGHTING HP2 IN-GRADE WELL LIGHT

BELSON OUT-DOORS STEEL RECYCLE/TRASH RECEPTABLE

BOSTON CITY HALL BRICK PAVER

BLUESTONE BENCH

GRANITE POST AND PIPE FENCE

GRANITE POST

SITE AMENITIES AREA I

STERNBERG
LIGHTING LED
CARSON CITY
LANTERN

STERNBERG LIGHTING BOSTON POST

STERNBERG LIGHTING LED BOSTON BOLLARD

BK LIGHTING LED DELTA STAR

BKLIGHTING
HP2 IN-GRADE
WELL LIGHT

BELSON OUT-DOORS STEEL RECYCLE/TRASH RECEPTABLE

BLUESTONE BENCH

BOSTON CITY HALL BRICK PAVER

GRANITE POST