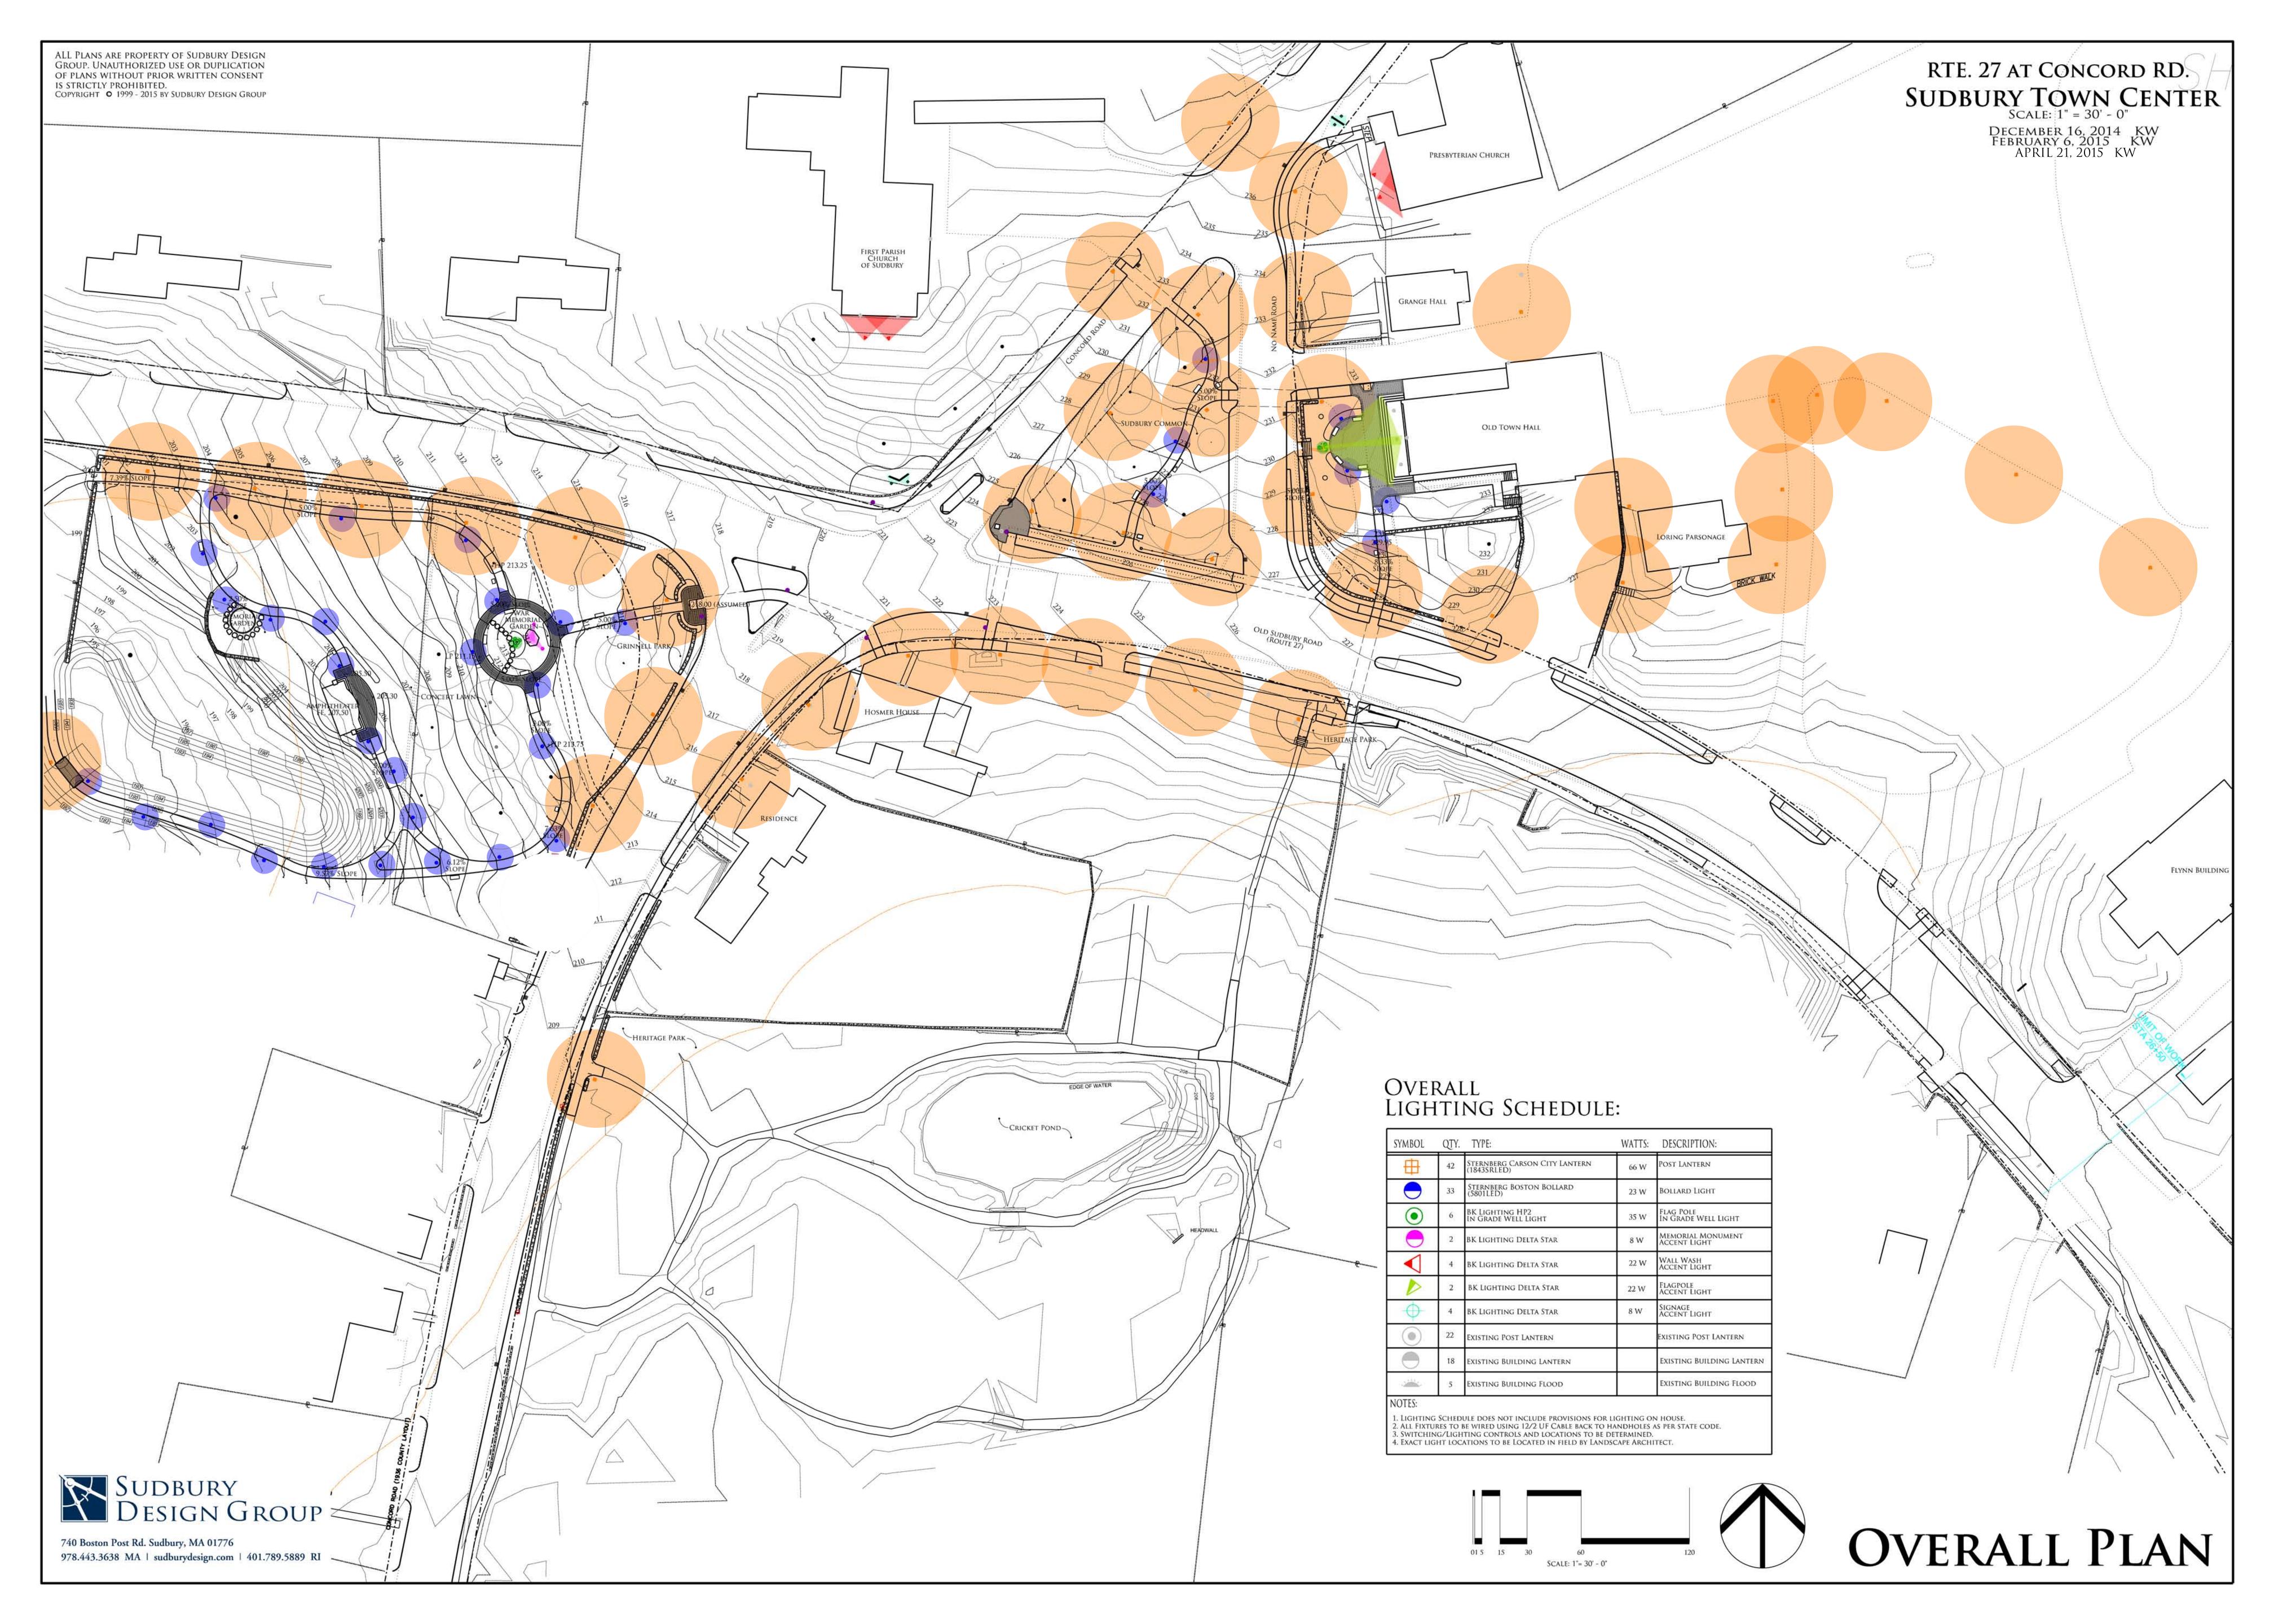

STERNBERG LIGHTING LED CARSON CITY LANTERN

STERNBERG LIGHTING BOSTON POST

STERNBERG LIGHTING LED BOSTON BOLLARD

BK LIGHTING LED DELTA STAR

BK LIGHTING HP2 IN-GRADE WELL LIGHT

BELSON OUT-DOORS STEEL RECYCLE/TRASH RECEPTABLE

BOSTON CITY HALL BRICK PAVER

BLUESTONE BENCH

GRANITE POST AND PIPE FENCE

GRANITE POST

SITE AMENITIES AREA I

STERNBERG
LIGHTING LED
CARSON CITY
LANTERN

STERNBERG LIGHTING BOSTON POST

STERNBERG LIGHTING LED BOSTON BOLLARD

BK LIGHTING LED DELTA STAR

BKLIGHTING
HP2 IN-GRADE
WELL LIGHT

BELSON OUT-DOORS STEEL RECYCLE/TRASH RECEPTABLE

BLUESTONE BENCH

BOSTON CITY HALL BRICK PAVER

GRANITE POST