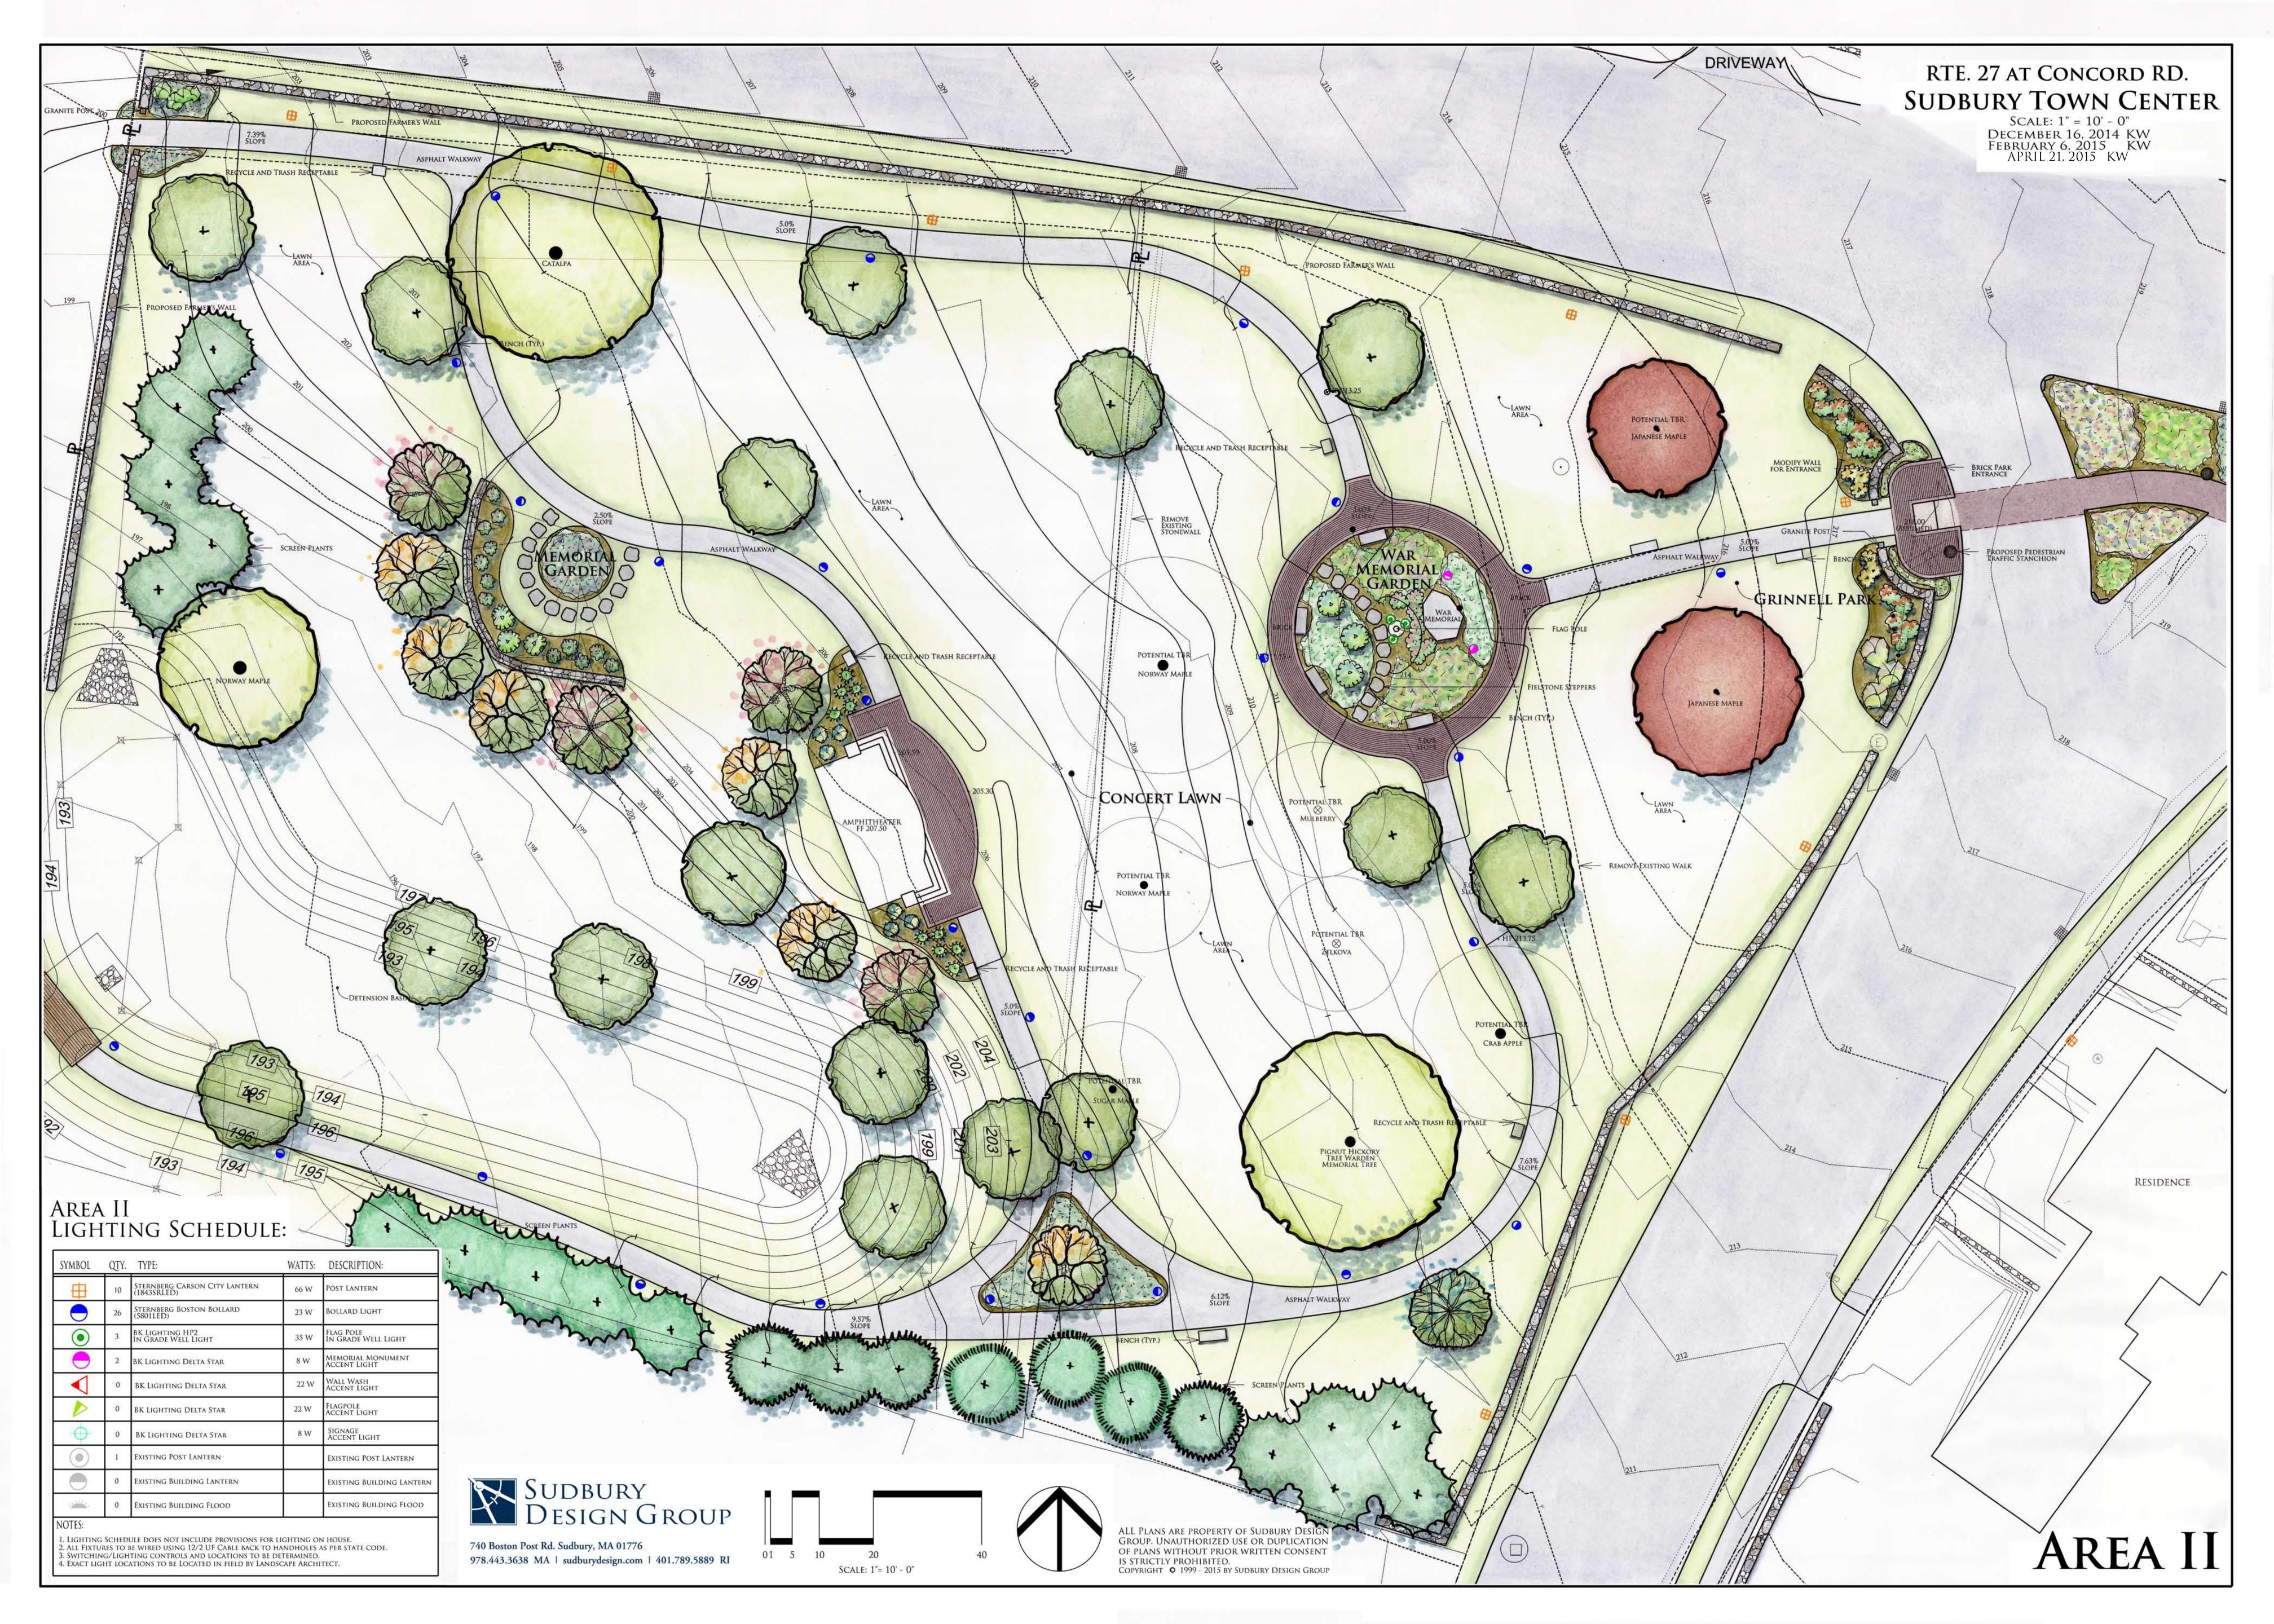

STERNBERG LIGHTING LED CARSON CITY LANTERN

STERNBERG LIGHTING BOSTON POST

STERNBERG LIGHTING LED BOSTON BOLLARD

BK LIGHTING LED DELTA STAR

BK LIGHTING HP2 IN-GRADE WELL LIGHT

BELSON OUT-DOORS STEEL RECYCLE/TRASH RECEPTABLE

BOSTON CITY HALL BRICK PAVER

BLUESTONE BENCH

GRANITE POST AND PIPE FENCE

GRANITE POST

SITE AMENITIES AREA I

STERNBERG
LIGHTING LED
CARSON CITY
LANTERN

STERNBERG LIGHTING BOSTON POST

STERNBERG LIGHTING LED BOSTON BOLLARD

BK LIGHTING LED DELTA STAR

BKLIGHTING
HP2 IN-GRADE
WELL LIGHT

BELSON OUT-DOORS STEEL RECYCLE/TRASH RECEPTABLE

BLUESTONE BENCH

BOSTON CITY HALL BRICK PAVER

GRANITE POST