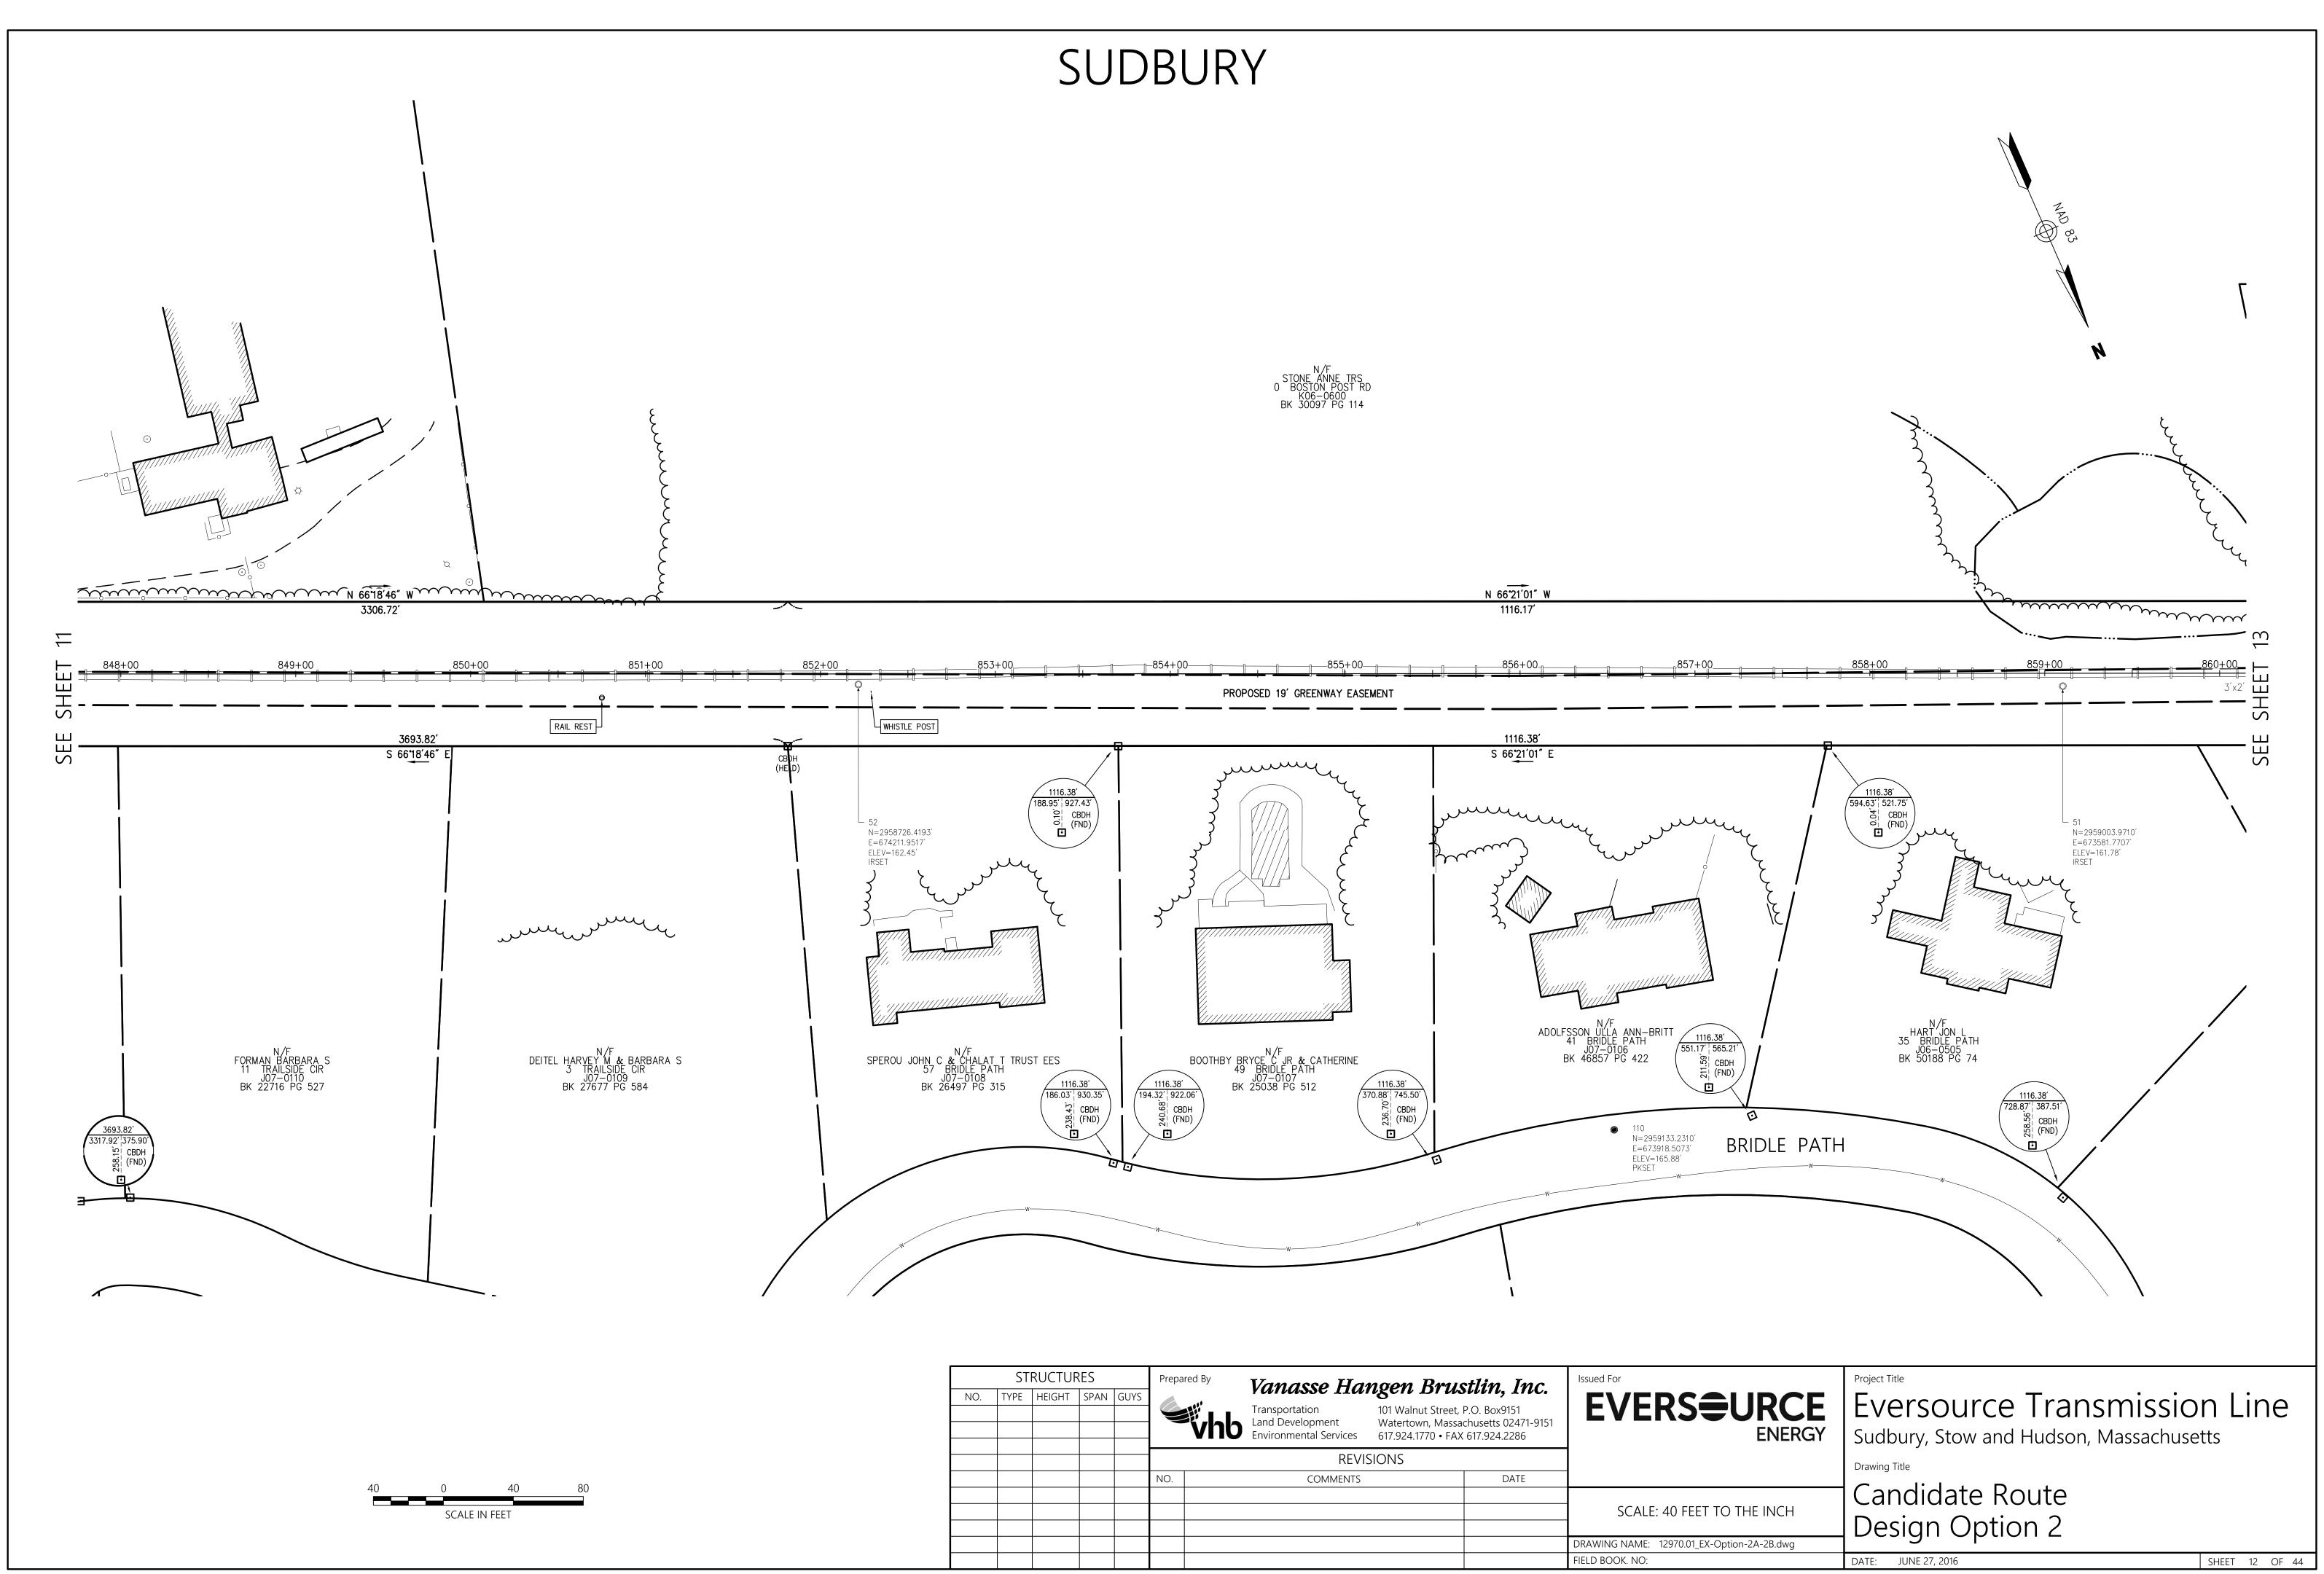

# SUDBURY

| Issued For | stlin Inc                           | Prepared By          |                                                                             | STRUCTURES |      |      |        |      |     |
|------------|-------------------------------------|----------------------|-----------------------------------------------------------------------------|------------|------|------|--------|------|-----|
| EV         | P.O. Box9151<br>chusetts 02471-9151 | 101 Walnut Street, F | Vanasse Has<br>Transportation<br>Land Development<br>Environmental Services | vhb        | GUYS | SPAN | HEIGHT | TYPE | NO. |
|            |                                     | sions                | REVI                                                                        |            |      |      |        |      |     |
|            | DATE                                |                      | COMMENTS                                                                    | NO.        |      |      |        |      |     |
| S          |                                     |                      |                                                                             |            |      |      |        |      |     |
| DRAWING N  |                                     |                      |                                                                             |            |      |      |        |      |     |
| FIELD BOOK |                                     |                      |                                                                             |            |      |      |        |      |     |