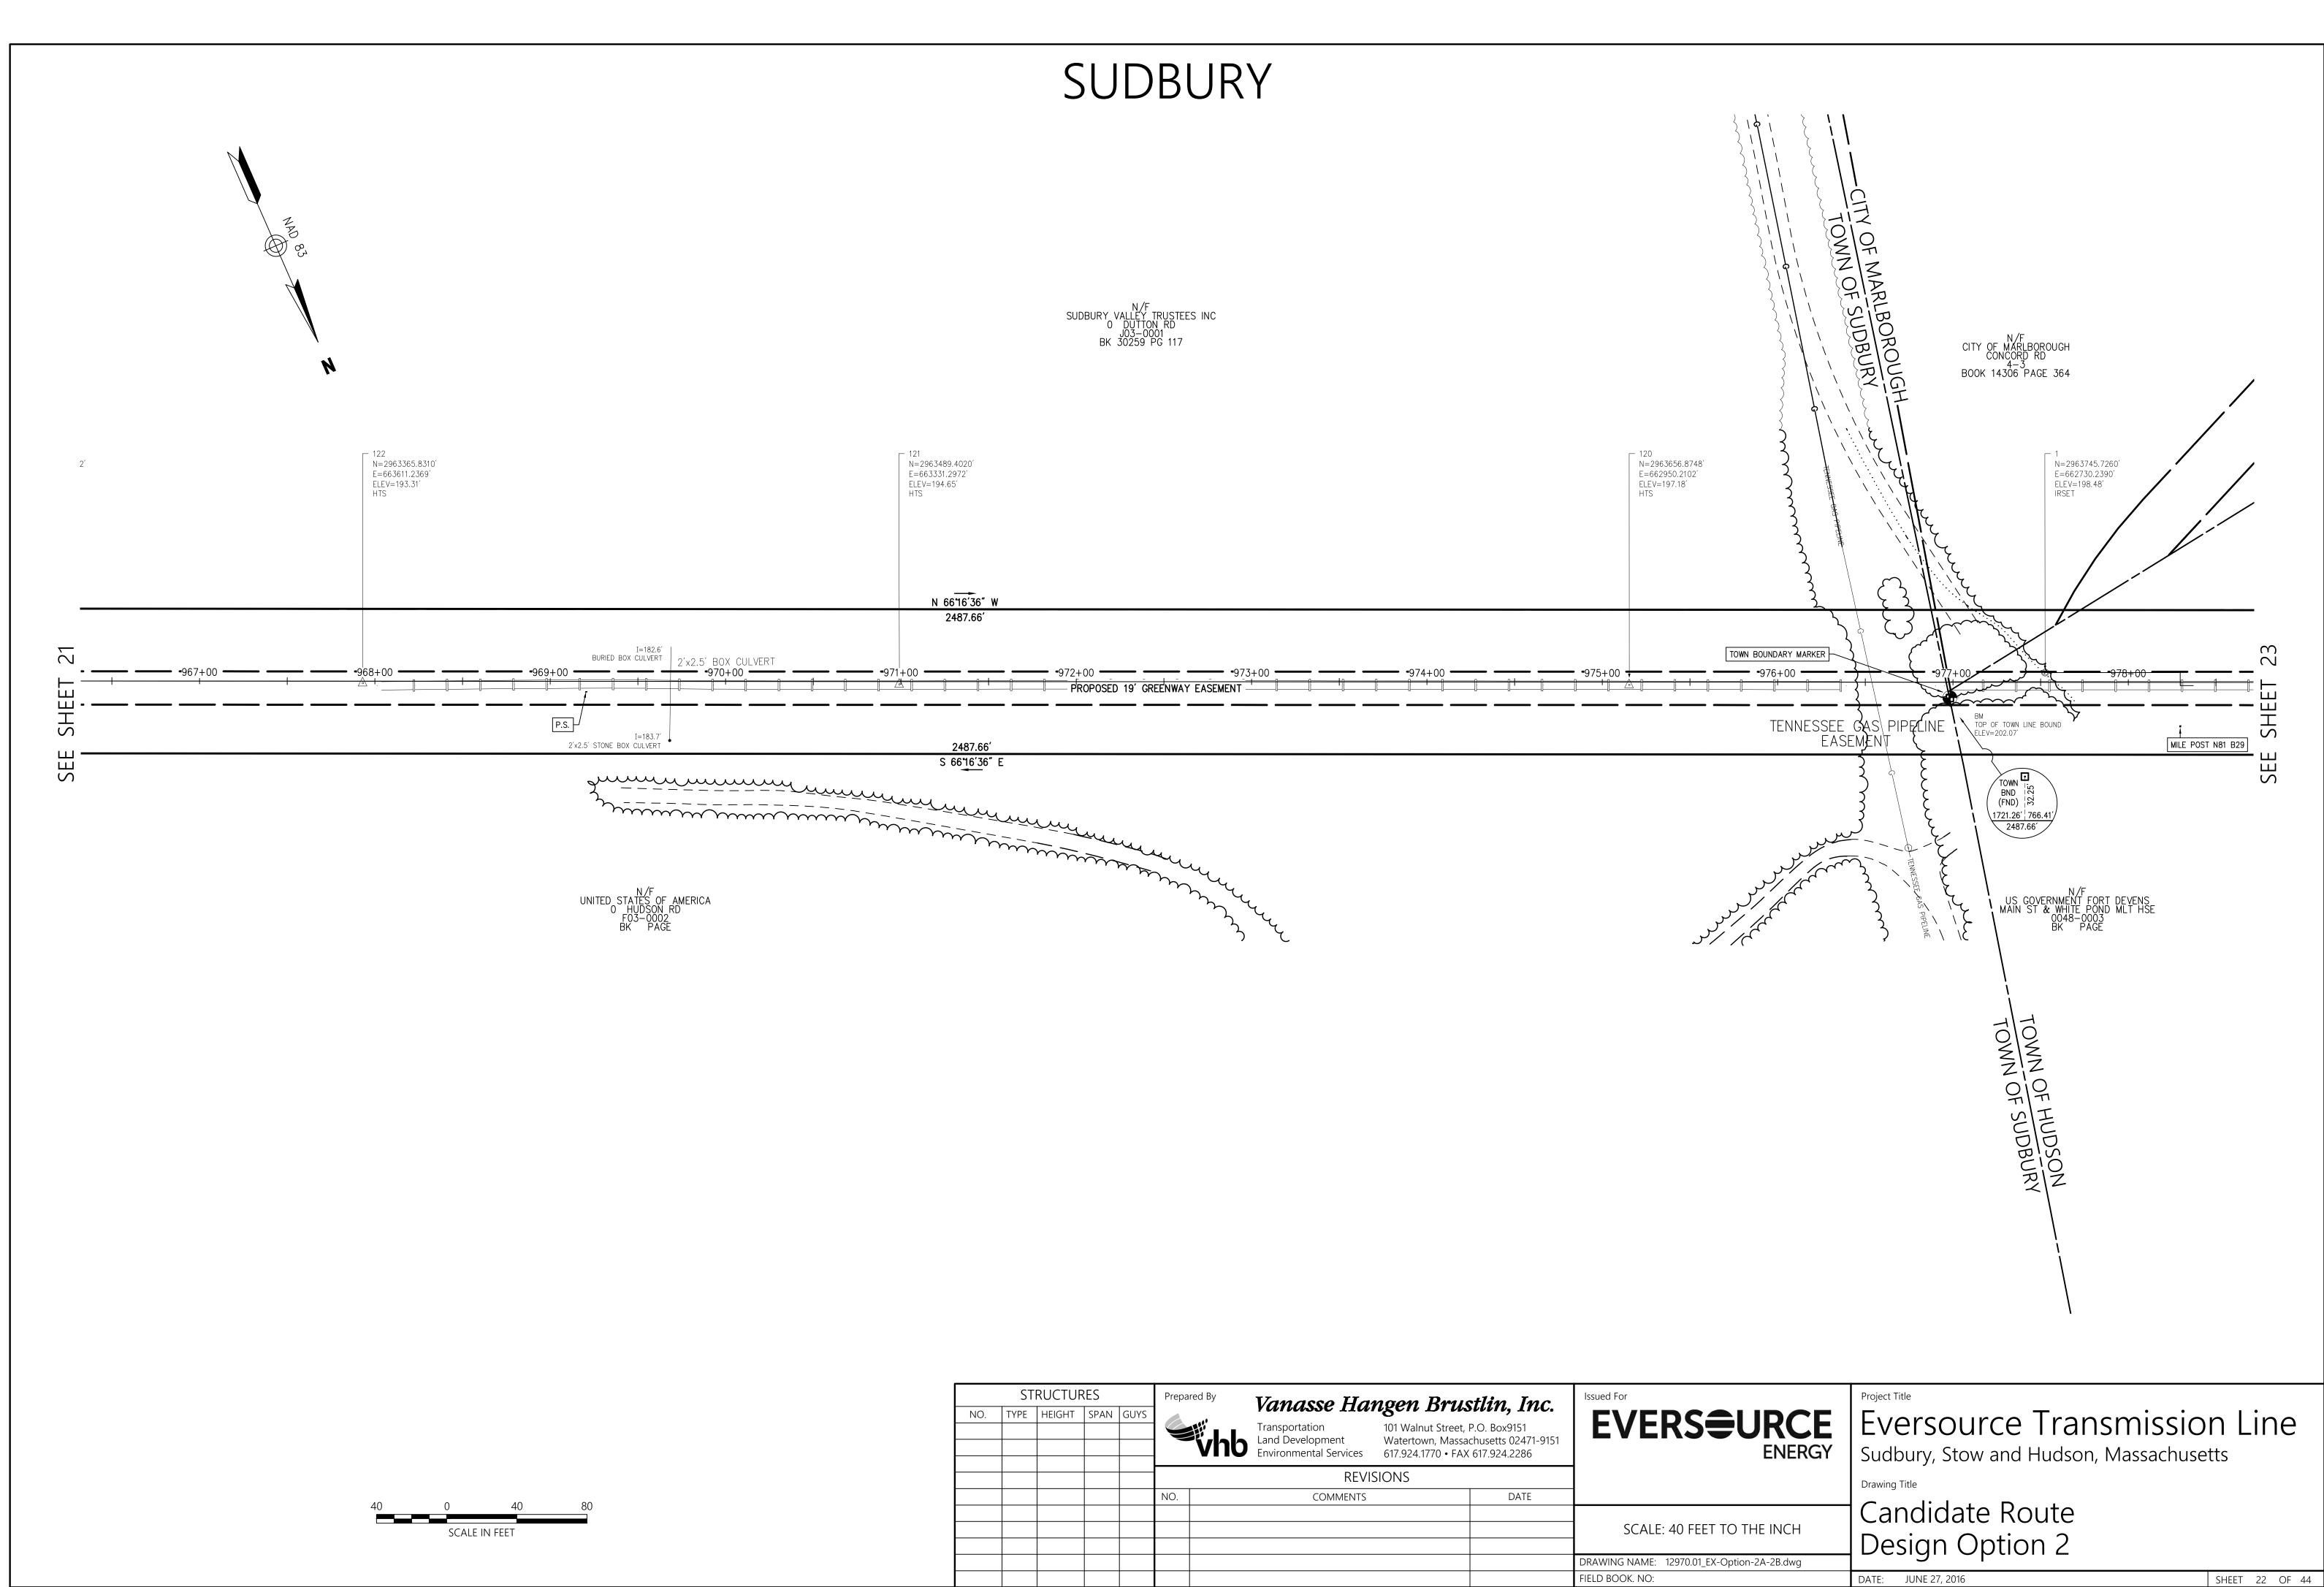

| VERS URCE<br>ENERGY        | Sudbury, Stow and Hudson, Massachuse |                |
|----------------------------|--------------------------------------|----------------|
| SCALE: 40 FEET TO THE INCH | Candidate Route<br>Design Option 2   |                |
| OK. NO:                    | DATE: JUNE 27, 2016                  | Sheet 23 OF 44 |
|                            |                                      |                |