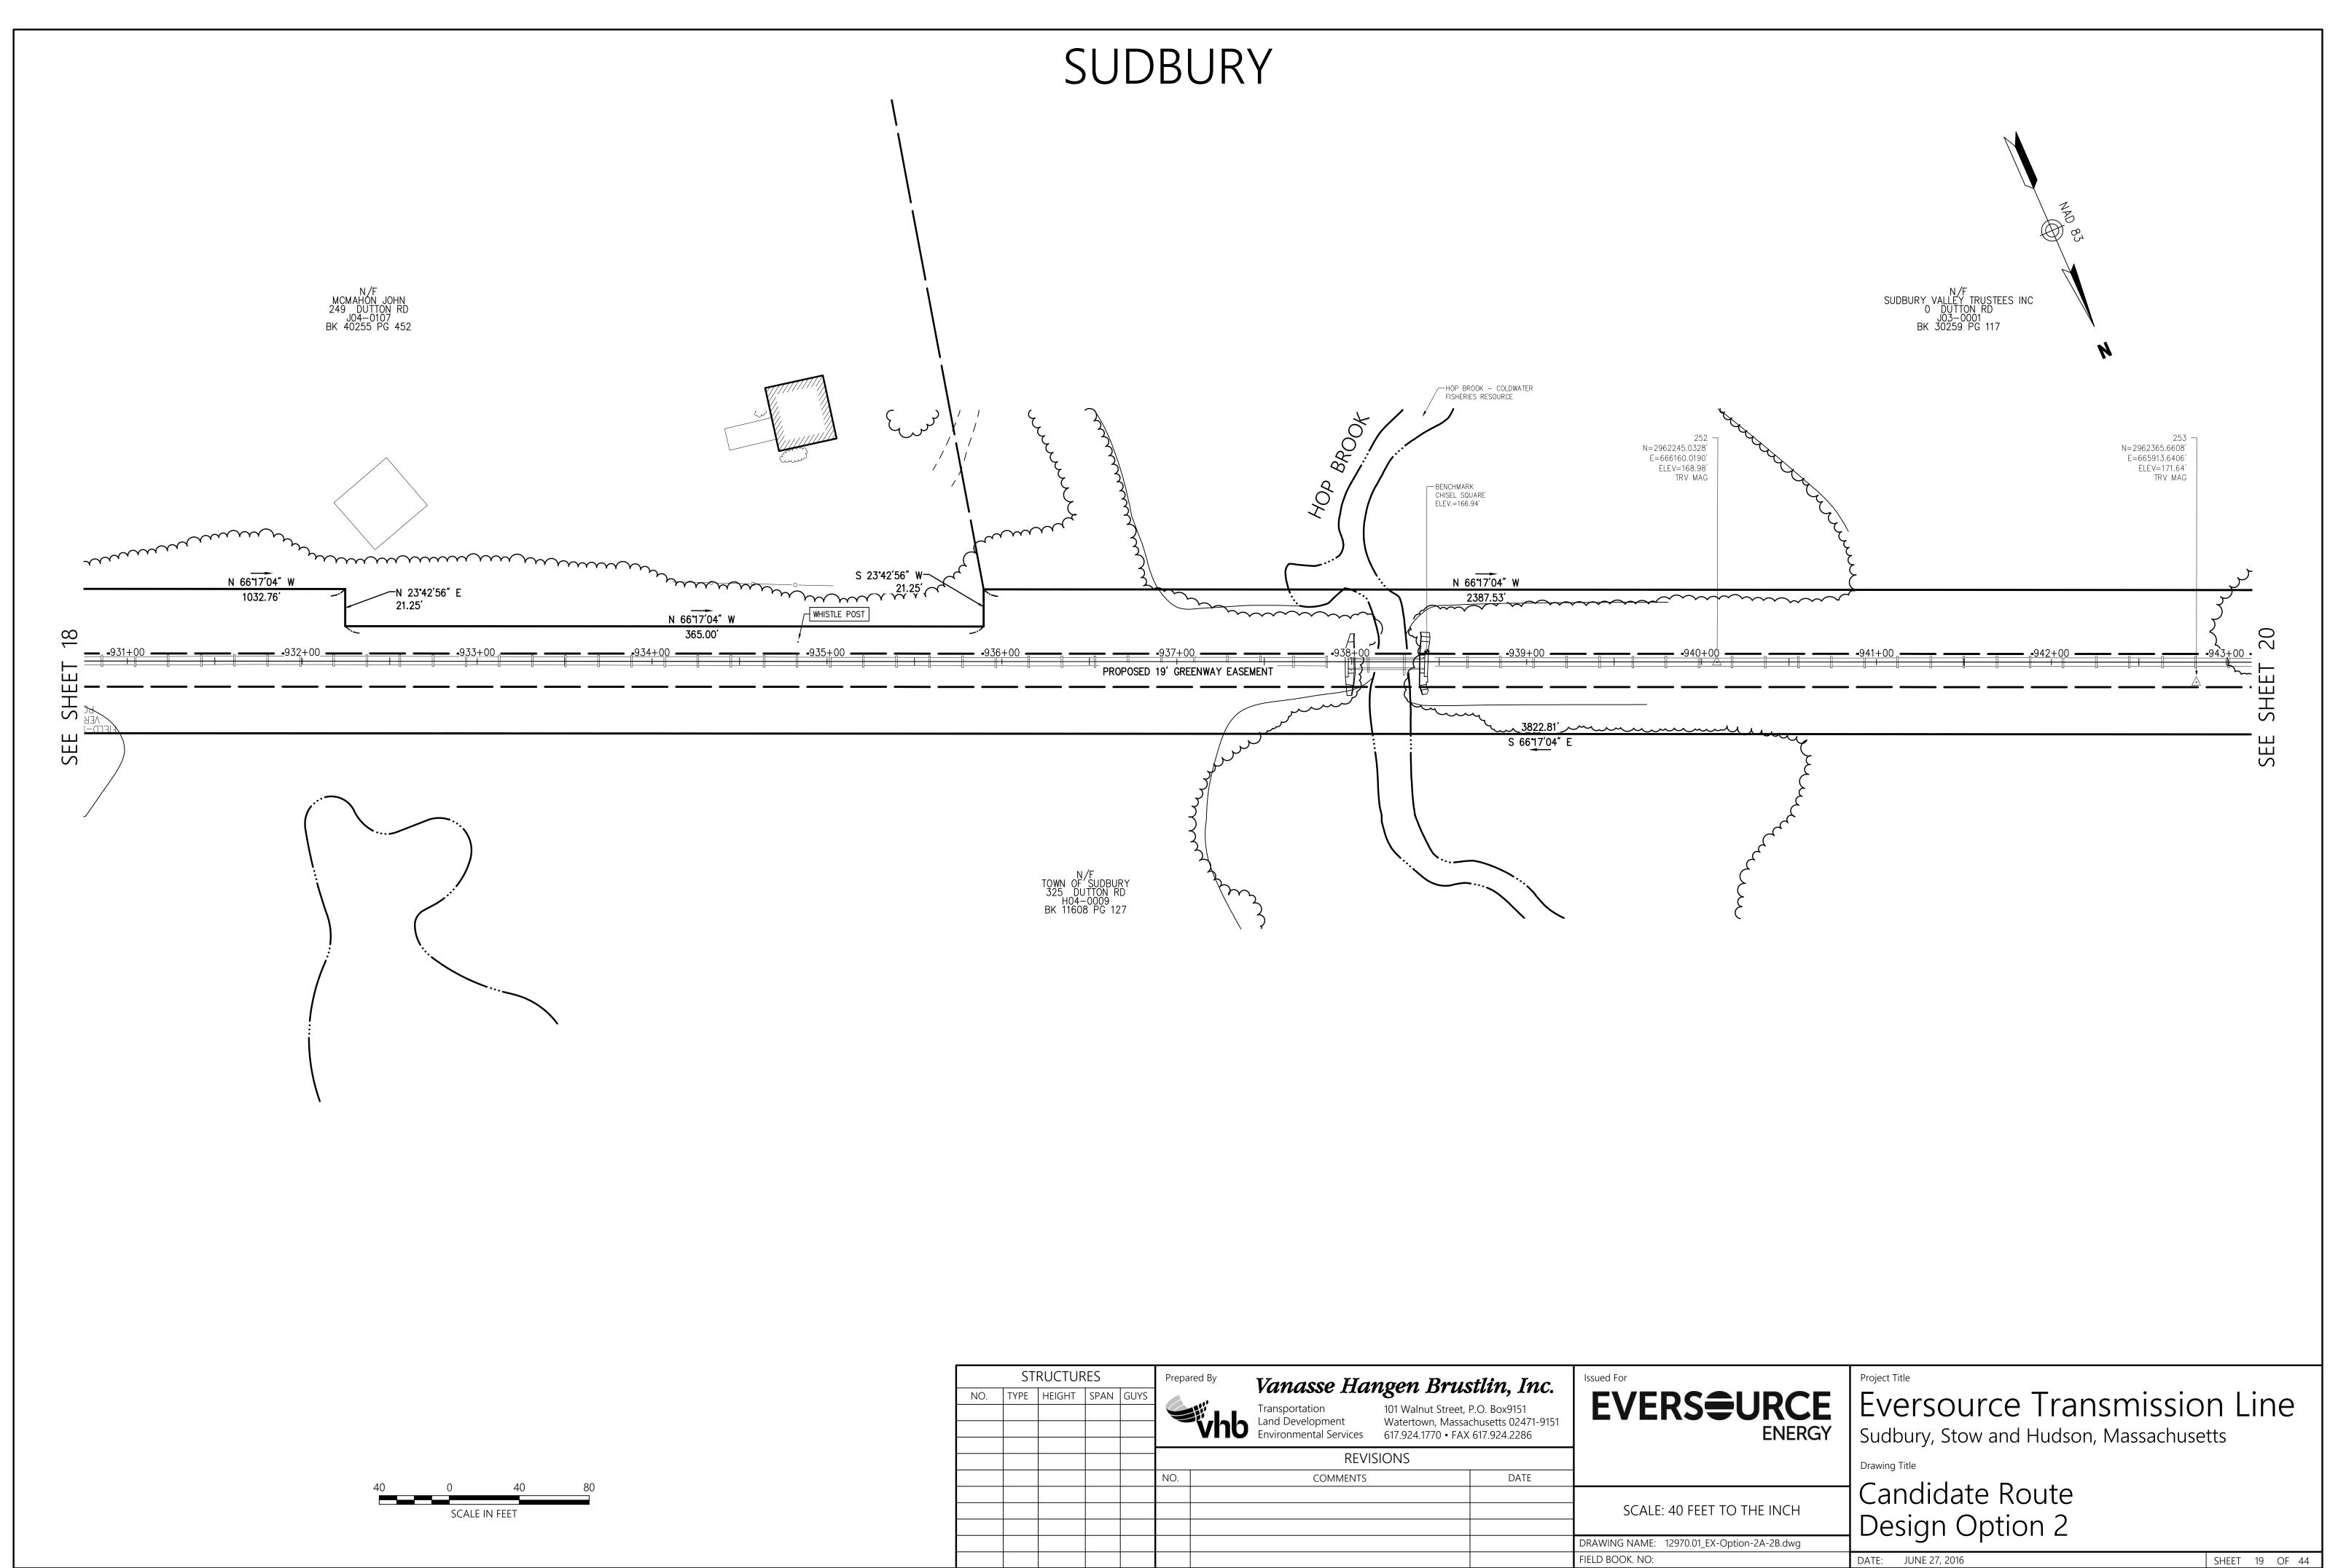

# SUDBURY

N/F SUDBURY VALLEY TRUSTEES INC 0 DUTTON RD J03-0001 BK 30259 PG 117

N 66°17′04″ W 2387.53′

3822.81' S 66°17'04" E

> N/F TOWN OF SUDBURY 325 DUTTON RD H04-0009 BK 11608 PG 127

|   |     | STRUCTURES |        |      |      |     | red By | Vanasse Ha                                                   | Issued For                                                      |                                    |             |
|---|-----|------------|--------|------|------|-----|--------|--------------------------------------------------------------|-----------------------------------------------------------------|------------------------------------|-------------|
|   | NO. | TYPE       | HEIGHT | SPAN | GUYS |     | vhb    | Transportation<br>Land Development<br>Environmental Services | 101 Walnut Street, F<br>Watertown, Massac<br>617.924.1770 • FAX | P.O. Box9151<br>husetts 02471-9151 | EV          |
| · |     |            |        |      |      |     |        | REVI                                                         | sions                                                           |                                    |             |
|   |     |            |        |      |      | NO. |        | COMMENTS                                                     |                                                                 | DATE                               |             |
|   |     |            |        |      |      |     |        |                                                              |                                                                 |                                    | SC          |
|   |     |            |        |      |      |     |        |                                                              |                                                                 |                                    | DRAWING N   |
| ľ |     |            |        |      |      |     |        |                                                              |                                                                 |                                    | FIELD BOOK. |

| FINAL STREET                       | Project Title<br><b>Eversource Transmissio</b><br>Sudbury, Stow and Hudson, Massachuse<br>Drawing Title |       | ine  | 9    |    |
|------------------------------------|---------------------------------------------------------------------------------------------------------|-------|------|------|----|
| SCALE: 40 FEET TO THE INCH         | Candidate Route<br>Design Option 2                                                                      |       |      |      |    |
| NAME: 12970.01_EX-Option-2A-2B.dwg |                                                                                                         |       |      |      |    |
| DK. NO:                            | DATE: JUNE 27, 2016                                                                                     | SHEET | 20 C | )F 4 | 44 |