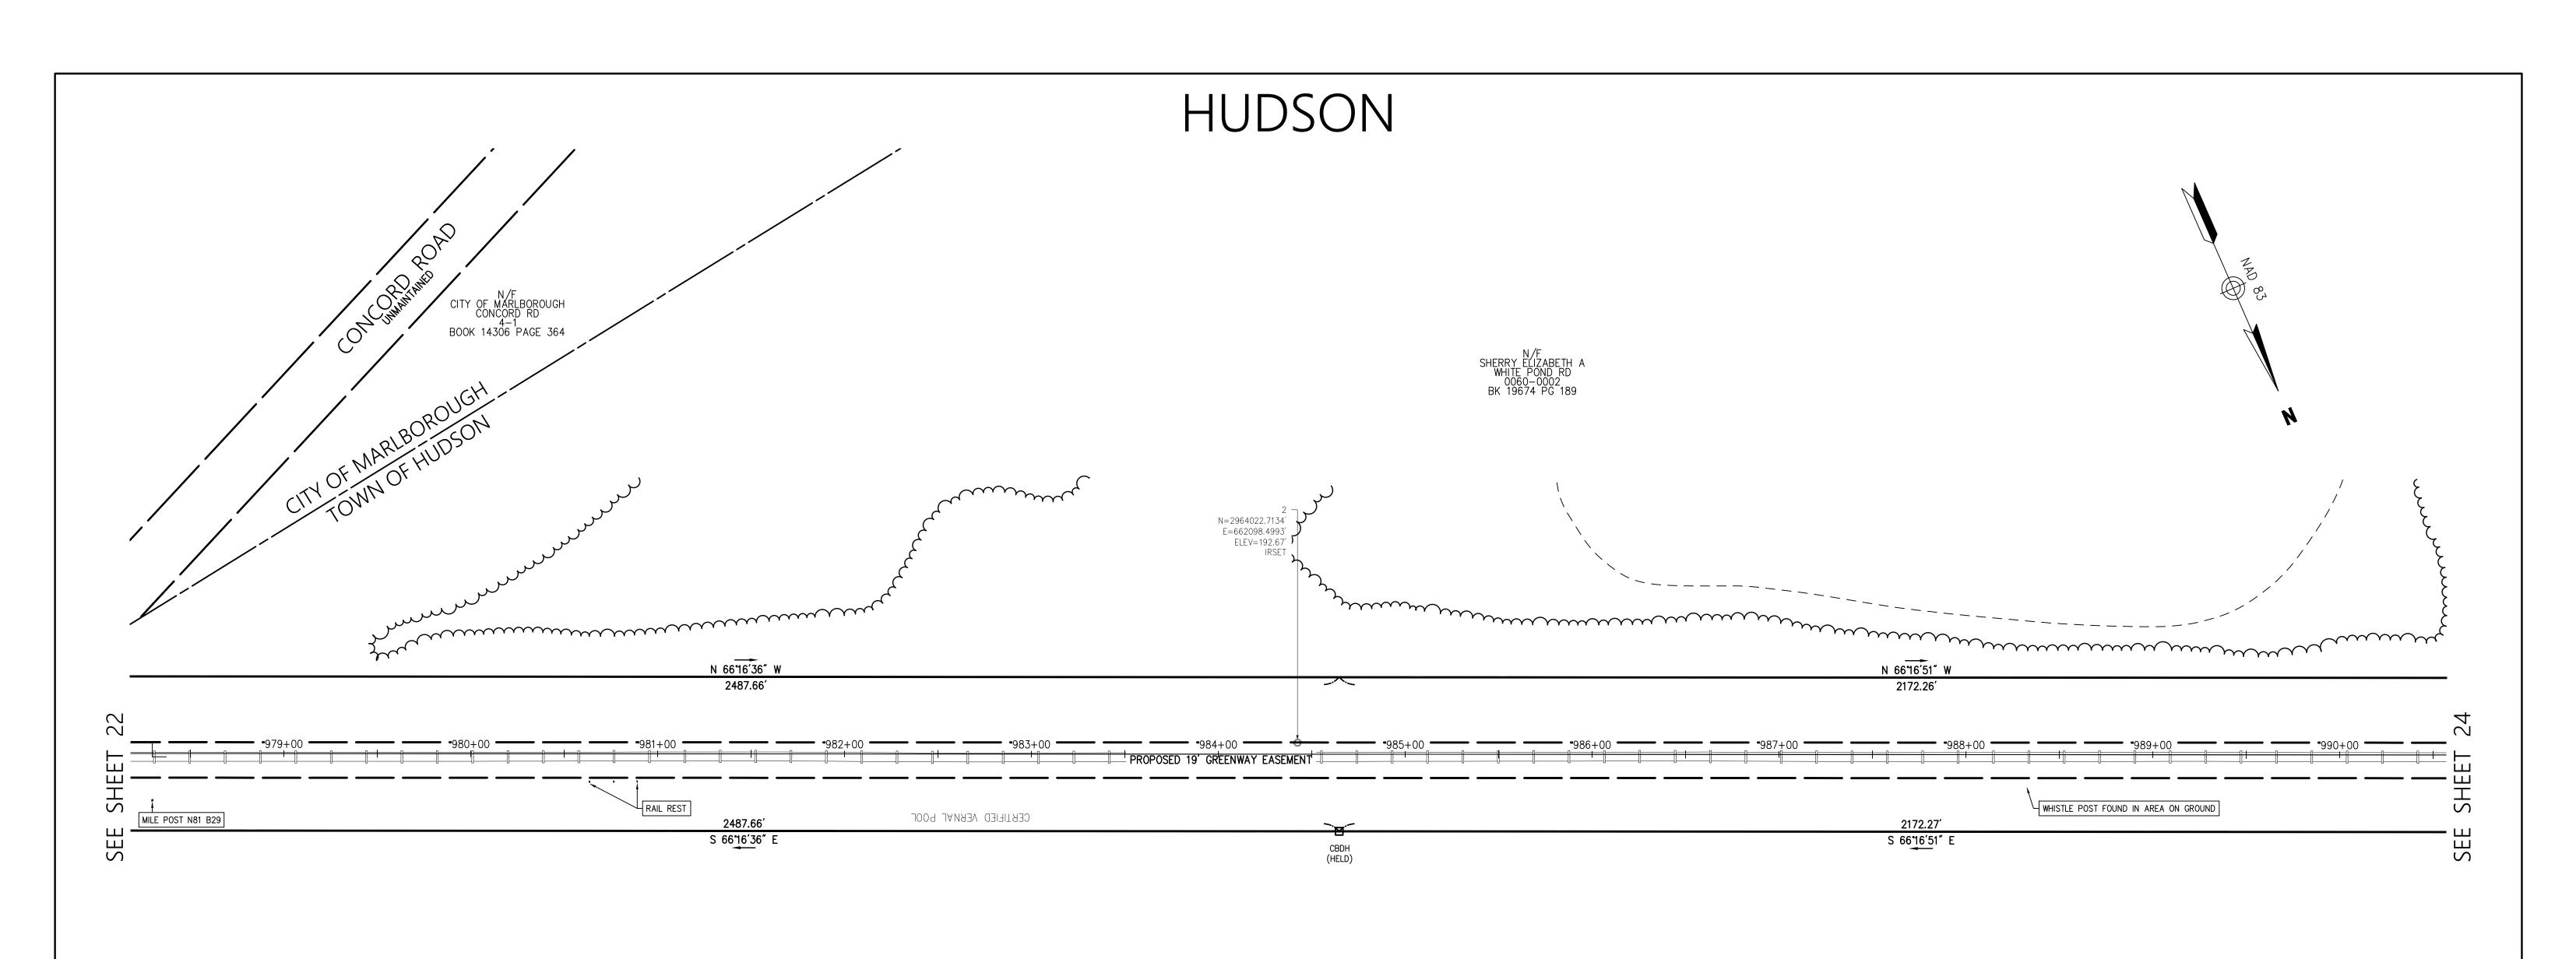

|            |
|         |        |      |      |       |        |                                                              |                    |                                     | ] .        |
|         |        |      |      |       |        |                                                              |                    |                                     |            |
|         |        |      |      |       |        |                                                              |                    |                                     | DRAWING    |
|         |        |      |      |       |        |                                                              |                    |                                     | FIELD BOC  |



| 40 | 0 | 40 | 80 |
|----|---|----|----|
|    |   |    |    |

N/F US GOVERNMENT FORT DEVENS MAIN ST & WHITE POND MLT HSE 0048-0003 BK PAGE

| Issued For  | tlin Inc                            | ngon Brus                                                       | Vanasse Ha                                                   | epared By |      | RES  | RUCTUF | ST   |     |
|-------------|-------------------------------------|-----------------------------------------------------------------|--------------------------------------------------------------|-----------|------|------|--------|------|-----|
| EV          | P.O. Box9151<br>chusetts 02471-9151 | 101 Walnut Street, F<br>Watertown, Massac<br>617.924.1770 • FAX | Transportation<br>Land Development<br>Environmental Services | vhb       |