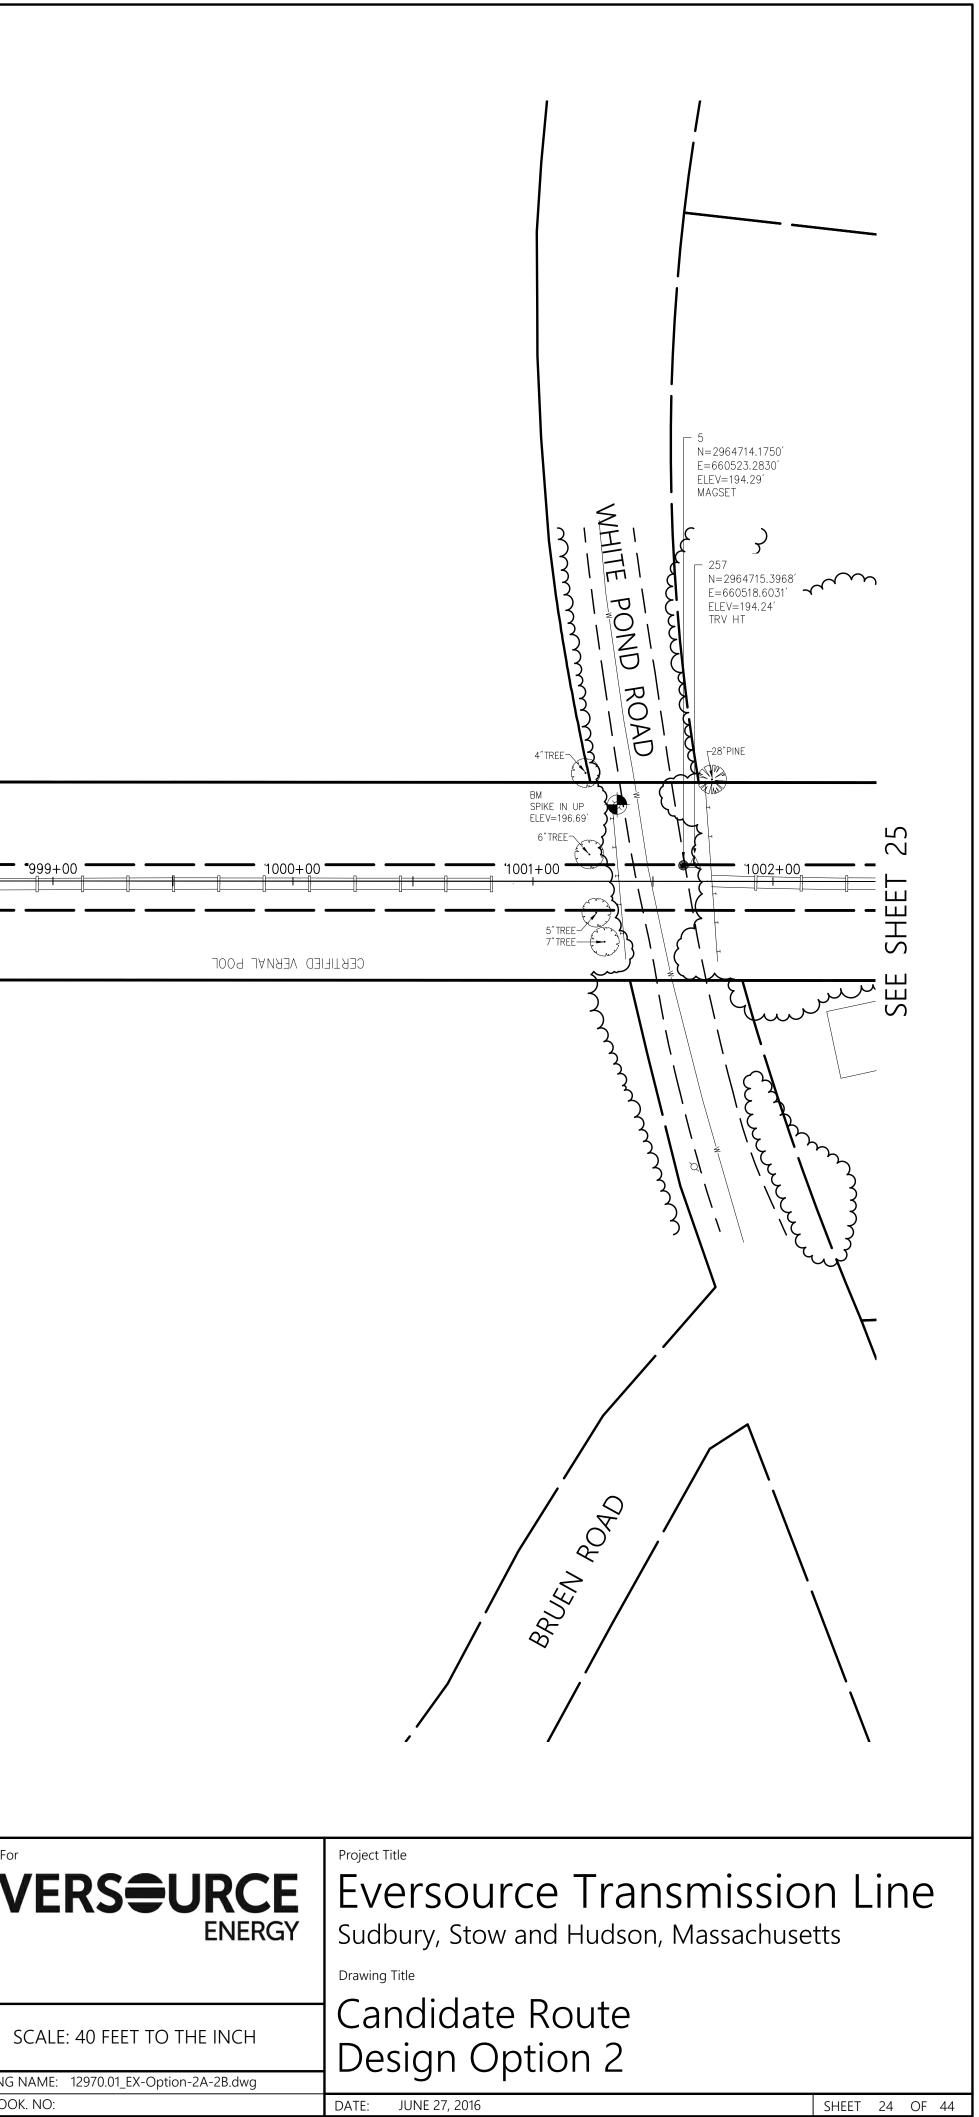

5.0 Eversource shall design, permit, and construct rehabilitate two (2) bridges (Bridge 128, Sudbury and Bridge 130, Hudson) and one (1) bridge replacement (Bridge 127, Sudbury) within the MCRT leased premises. Eversource agrees these improvements can be used and improved upon by the DCR for the uses authorized under and in accordance with the lease between DCR and the MBTA. Eversource agrees to make improvements on those bridges which includes the construction of an ADA-compliant wood decked surface and safety railing that provides a 12-foot clear width and also includes the work necessary to ensure H10 loading for those bridges. In addition, Eversource shall design, permit, and construct a box culvert under Chestnut Street in Hudson that provides a 12-foot clear width and a 10-foot vertical clear height.

6.0 Once constructed, pursuant to the MCRT 99-year Alternative Transportation Corridor Lease Agreement between the MBTA and the DCR, the gravel base, the bridges, the box culvert, the bridge decking and railings and all trail related fixtures and appurtenances will be under the care and control of the DCR. Once constructed, Eversource will not be responsible for maintenance or capital repairs of the MCRT trail including the gravel base, bridges, box culvert, surface, shoulders, road crossings, landscaping, snow plowing for public access, safety signage, guardrails, bridge decking, railings and road crossing equipment, or any other trail way related equipment, appurtenances, plantings or utilities. Eversource shall remain responsible for the maintenance and repair of its electric transmission facilities and related electric transmission appurtenances. The DCR agrees to abide by applicable state and federal permitting conditions and landscaping requirements as set forth by the state or local authorities as outlined in the conditions issued for permitting the MCRT gravel base. Any vegetation removal would be conducted in accordance with DCR's Trail Guidelines and Best Practices Manual where applicable, and all applicable laws. The DCR further agrees that any DCR improvements constructed will not obstruct, impede or unreasonably interfere with Eversource's access to its Transmission Facilities or the right of way corridor. DCR and Eversource agree that DCR shall have no duty, obligation or liability to Eversource to operate, maintain or make capital repairs to the MCRT, including without limitation or personal injury or property damage arising from Eversource's use of the improvements.