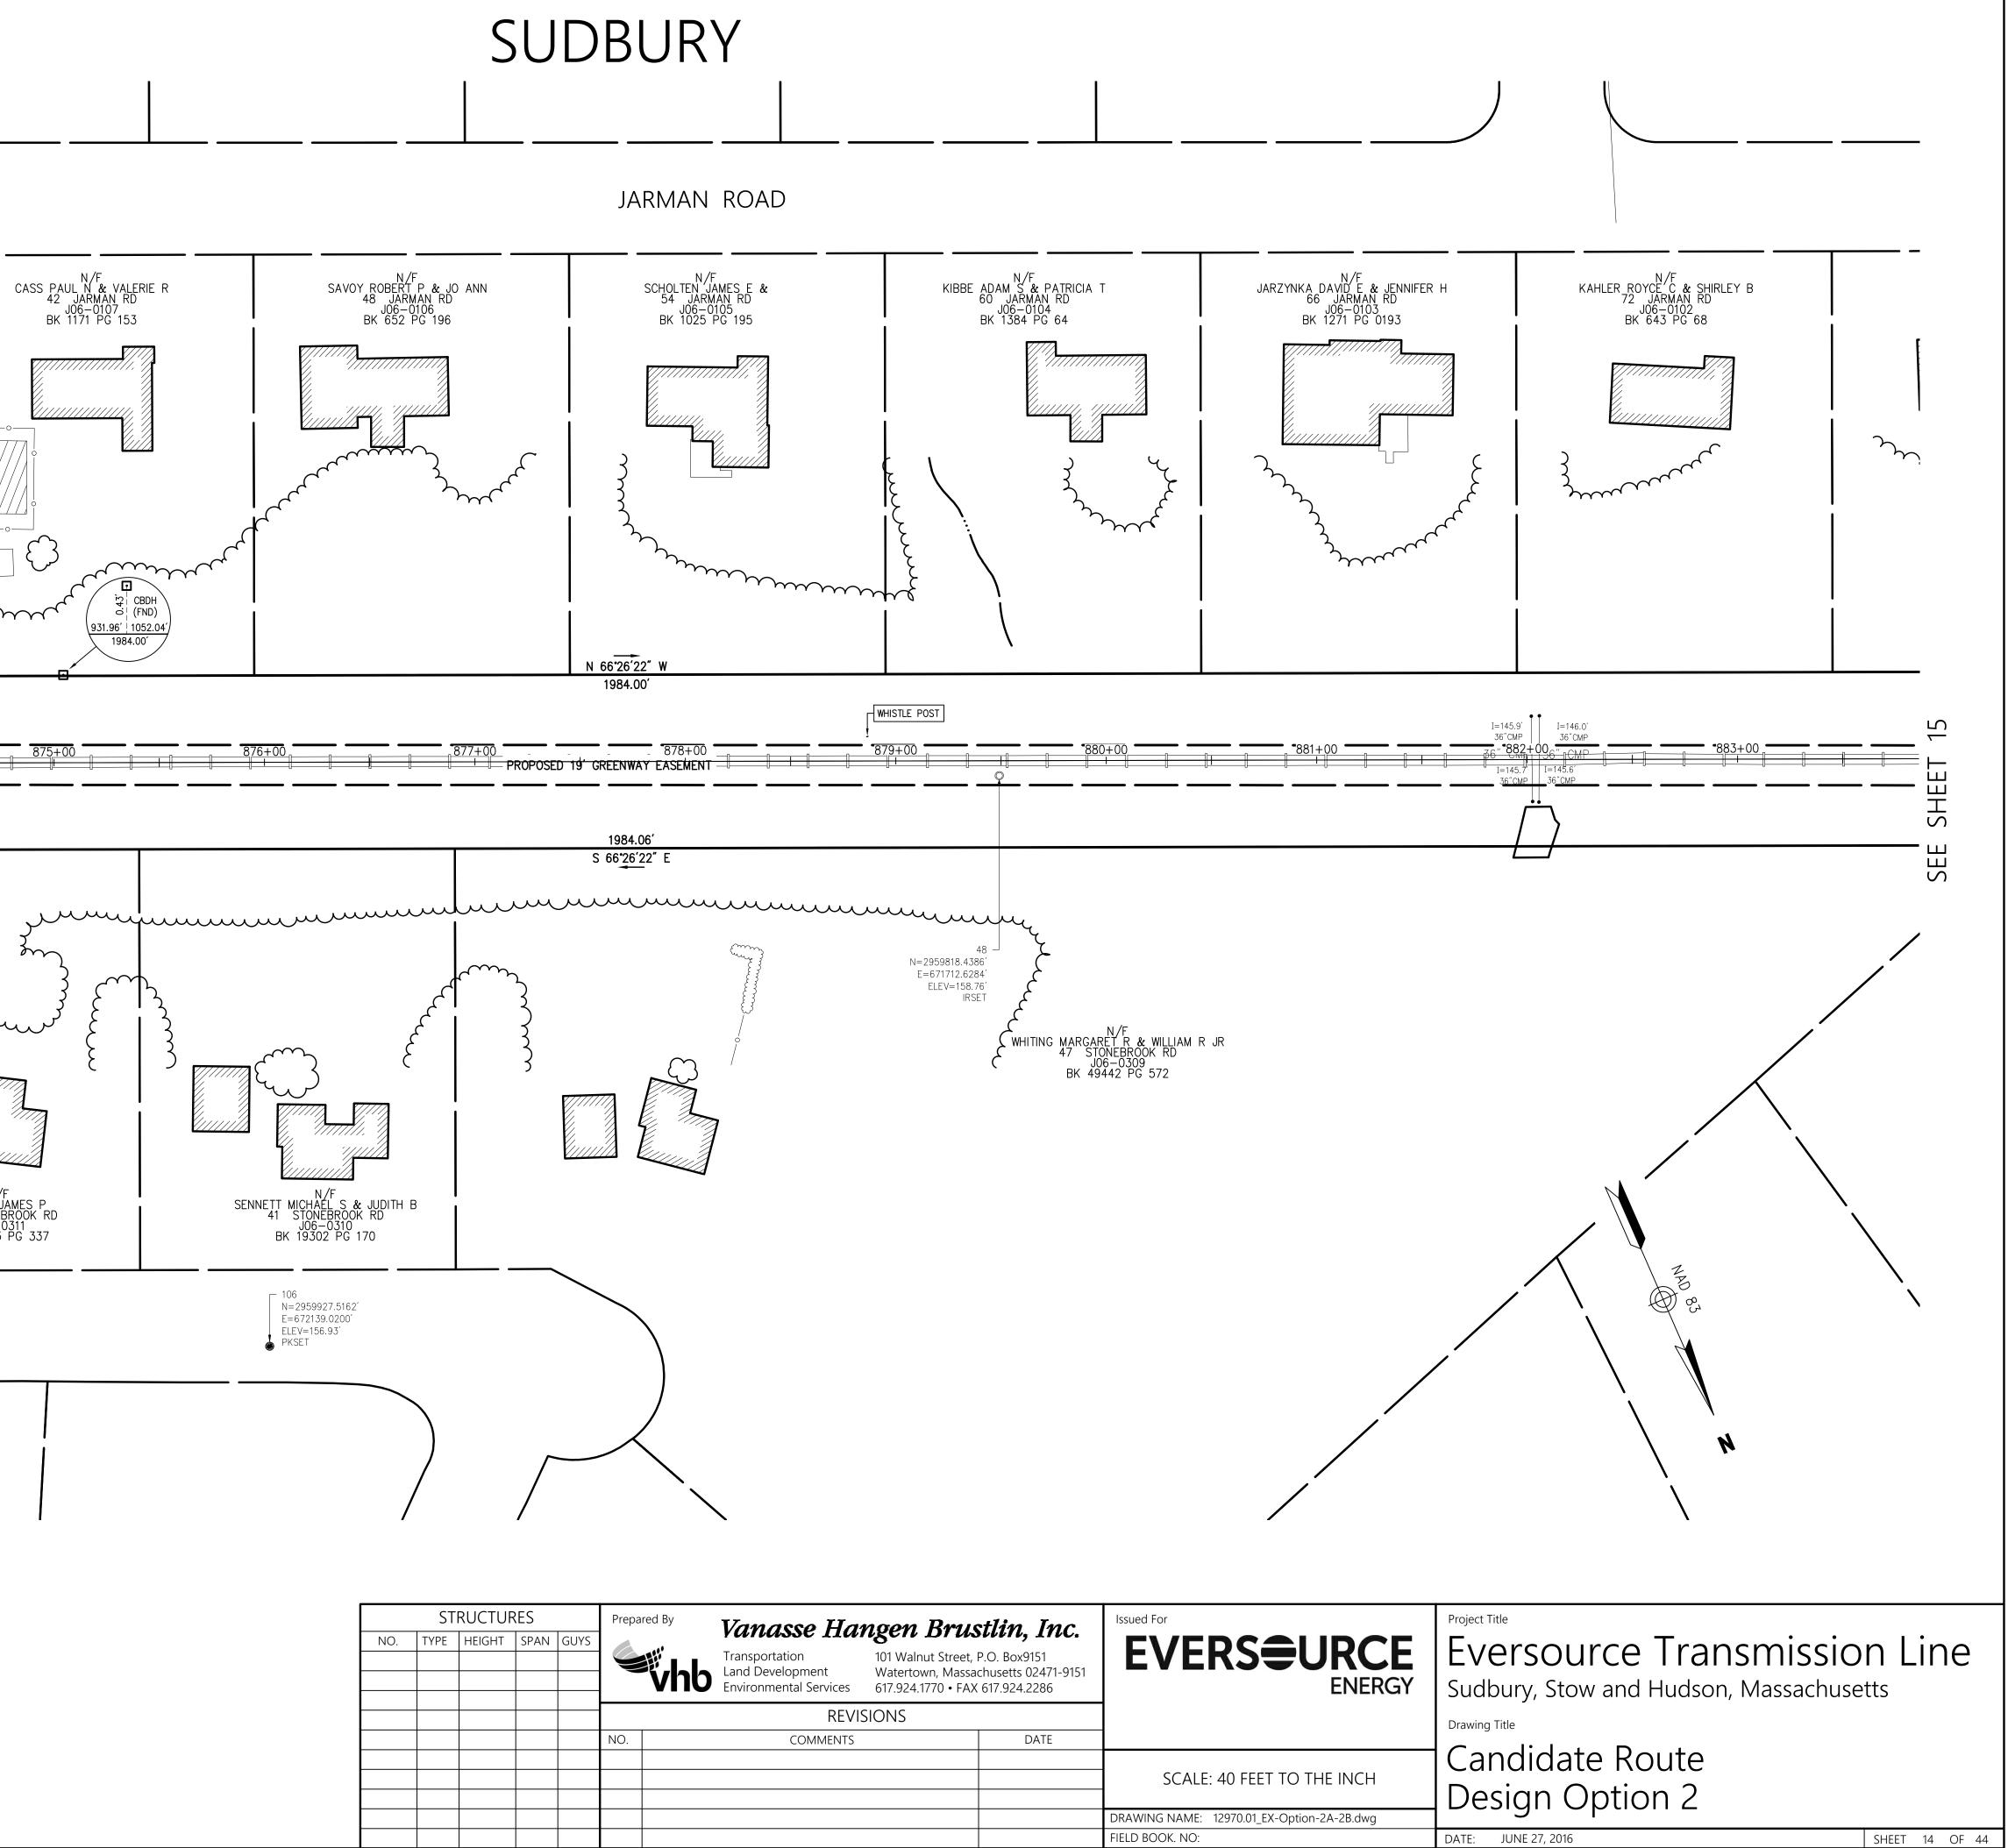

# **Proposed Transmission Line Right-of-Way Cross-Sections**

**Sudbury-Hudson Line Transmission Reliability Project** 

Westwood, Massachusetts

EXHIBIT A

# TRANSMISSION PROJECT

Legend DRAIN MANHOLE
DRAIN INLET (DI)
CATCH BASIN
SEWER MANHOLE CNO COULD NOT OPEN NPV NO PIPES VISIBLE DYL DOUBLE YELLOW LINE DWL DASHED WHITE LINE ELECTRIC MANHOLE SYL SINGLE WHITE LINE EOP TELEPHONE MANHOLE ----- EDGE OF PAVEMENT EDGE CONCRETE CURB WATER MANHOLE  $\stackrel{BC}{=}$  EDGE BITUMINOUS CURB MANHOLE HH HANDHOLE EDGE GRANITE CURB WM . WATER METER • WATER GATE FIRE HYDRAN GM I GAS METER GAS VALVE -OHW ------ OVERHEAD WIRE BOLLARD ⊸ STREET SIGN UNDERGROUND ELECTRIC EB ELECTRIC BOX TEL- TELEPHONE LINE EM D ELECTRIC METER CATV-CATV-CABLE TV — GAS LINE TS • TRAFFIC SIGNAL — G ——— WATER LINE SIGNAL BOX TRANSFORMER PAD ☆ LIGHT POLE TREE LINE ✓ UTILITY POLE● GUY POLE 100'RA------ 100-FT RIVER FRONT AREA 200'RA 200-FT RIVER FRONT AREA  $\sim$  GUY WIRE ← MONITORING WELL ◀ WALL MOUNTED LIGHT W WELL ------ STREAM BANK WETLAND BOUNDARY ----- MINOR CONTOUR ------ MAJOR CONTOUR MARSH ◀ DOOR/ENTRANCE 7  $\binom{8}{9}$ (9)(10)(11)(12)(13)(14)(15)(16)(17)(18)6 SUDBURY General Notes 1) THE PROPERTY LINES SHOWN ON THIS PLAN OF THE PARCELS AT 44 FOREST AVENUE IN HUDSON, AND 163 BOSTON POST ROAD IN SUDBURY, AND THE FORMER RAILROAD RIGHT-OF-WAY ARE BASED UPON AN ACTUAL FIELD SURVEY CONDUCTED BY VHB, INC. IN 2015 AND FROM DEEDS AND PLANS OF RECORD. 2) THE EXISTING CONDITIONS SHOWN ON THIS PLAN WERE DEVELOPED FROM A COMBINED EFFORT OF AERIAL PHOTOGRAMMETRIC MAPPING BY EASTERN TOPOGRAPHICS, INC., BASED ON AERIAL PHOTOGRAPHS TAKEN ON FEBRUARY 22, 2013, AND AUGMENTED BY AN ON-THE-GROUND SURVEY PERFORMED BY VHB DURING 2015.

3) THE LOCATIONS OF EXISTING UNDERGROUND UTILITIES SHOWN ON THIS PLAN ARE BASED ON FIELD OBSERVATIONS AND INFORMATION OF RECORD. THEY ARE NOT WARRANTED TO BE EXACTLY LOCATED NOR IS IT WARRANTED THAT ALL UNDERGROUND UTILITIES OR OTHER STRUCTURES ARE SHOWN ON THIS PLAN.

4) HORIZONTAL DATUM IS BASED ON MASS. GRID SYSTEM, NAD 1983. ELEVATIONS SHOWN ON THIS PLAN REFER TO NAVD OF 1988.

SCALE IN

|      |      |     | ST   | RUCTU  | RES  |      | Prepa | ared By | Vanasse Ha                                                   | naon Rrus            | tlin Inc                            | Issued For |
|------|------|-----|------|--------|------|------|-------|---------|--------------------------------------------------------------|----------------------|-------------------------------------|------------|
|      |      | NO. | TYPE | HEIGHT | SPAN | GUYS |       | vhb     | Transportation<br>Land Development<br>Environmental Services | 101 Walnut Street, F | P.O. Box9151<br>chusetts 02471-9151 | E\         |
|      |      |     |      |        |      |      |       |         | REVI                                                         | sions                |                                     |            |
| 1500 | 3000 |     |      |        |      |      | NO.   |         | COMMENTS                                                     |                      | DATE                                |            |
| FEET |      |     |      |        |      |      |       |         |                                                              |                      |                                     | S          |
|      |      |     |      |        |      |      |       |         |                                                              |                      |                                     | DRAWING    |
|      |      |     |      |        |      |      |       |         |                                                              |                      |                                     | FIELD BOC  |