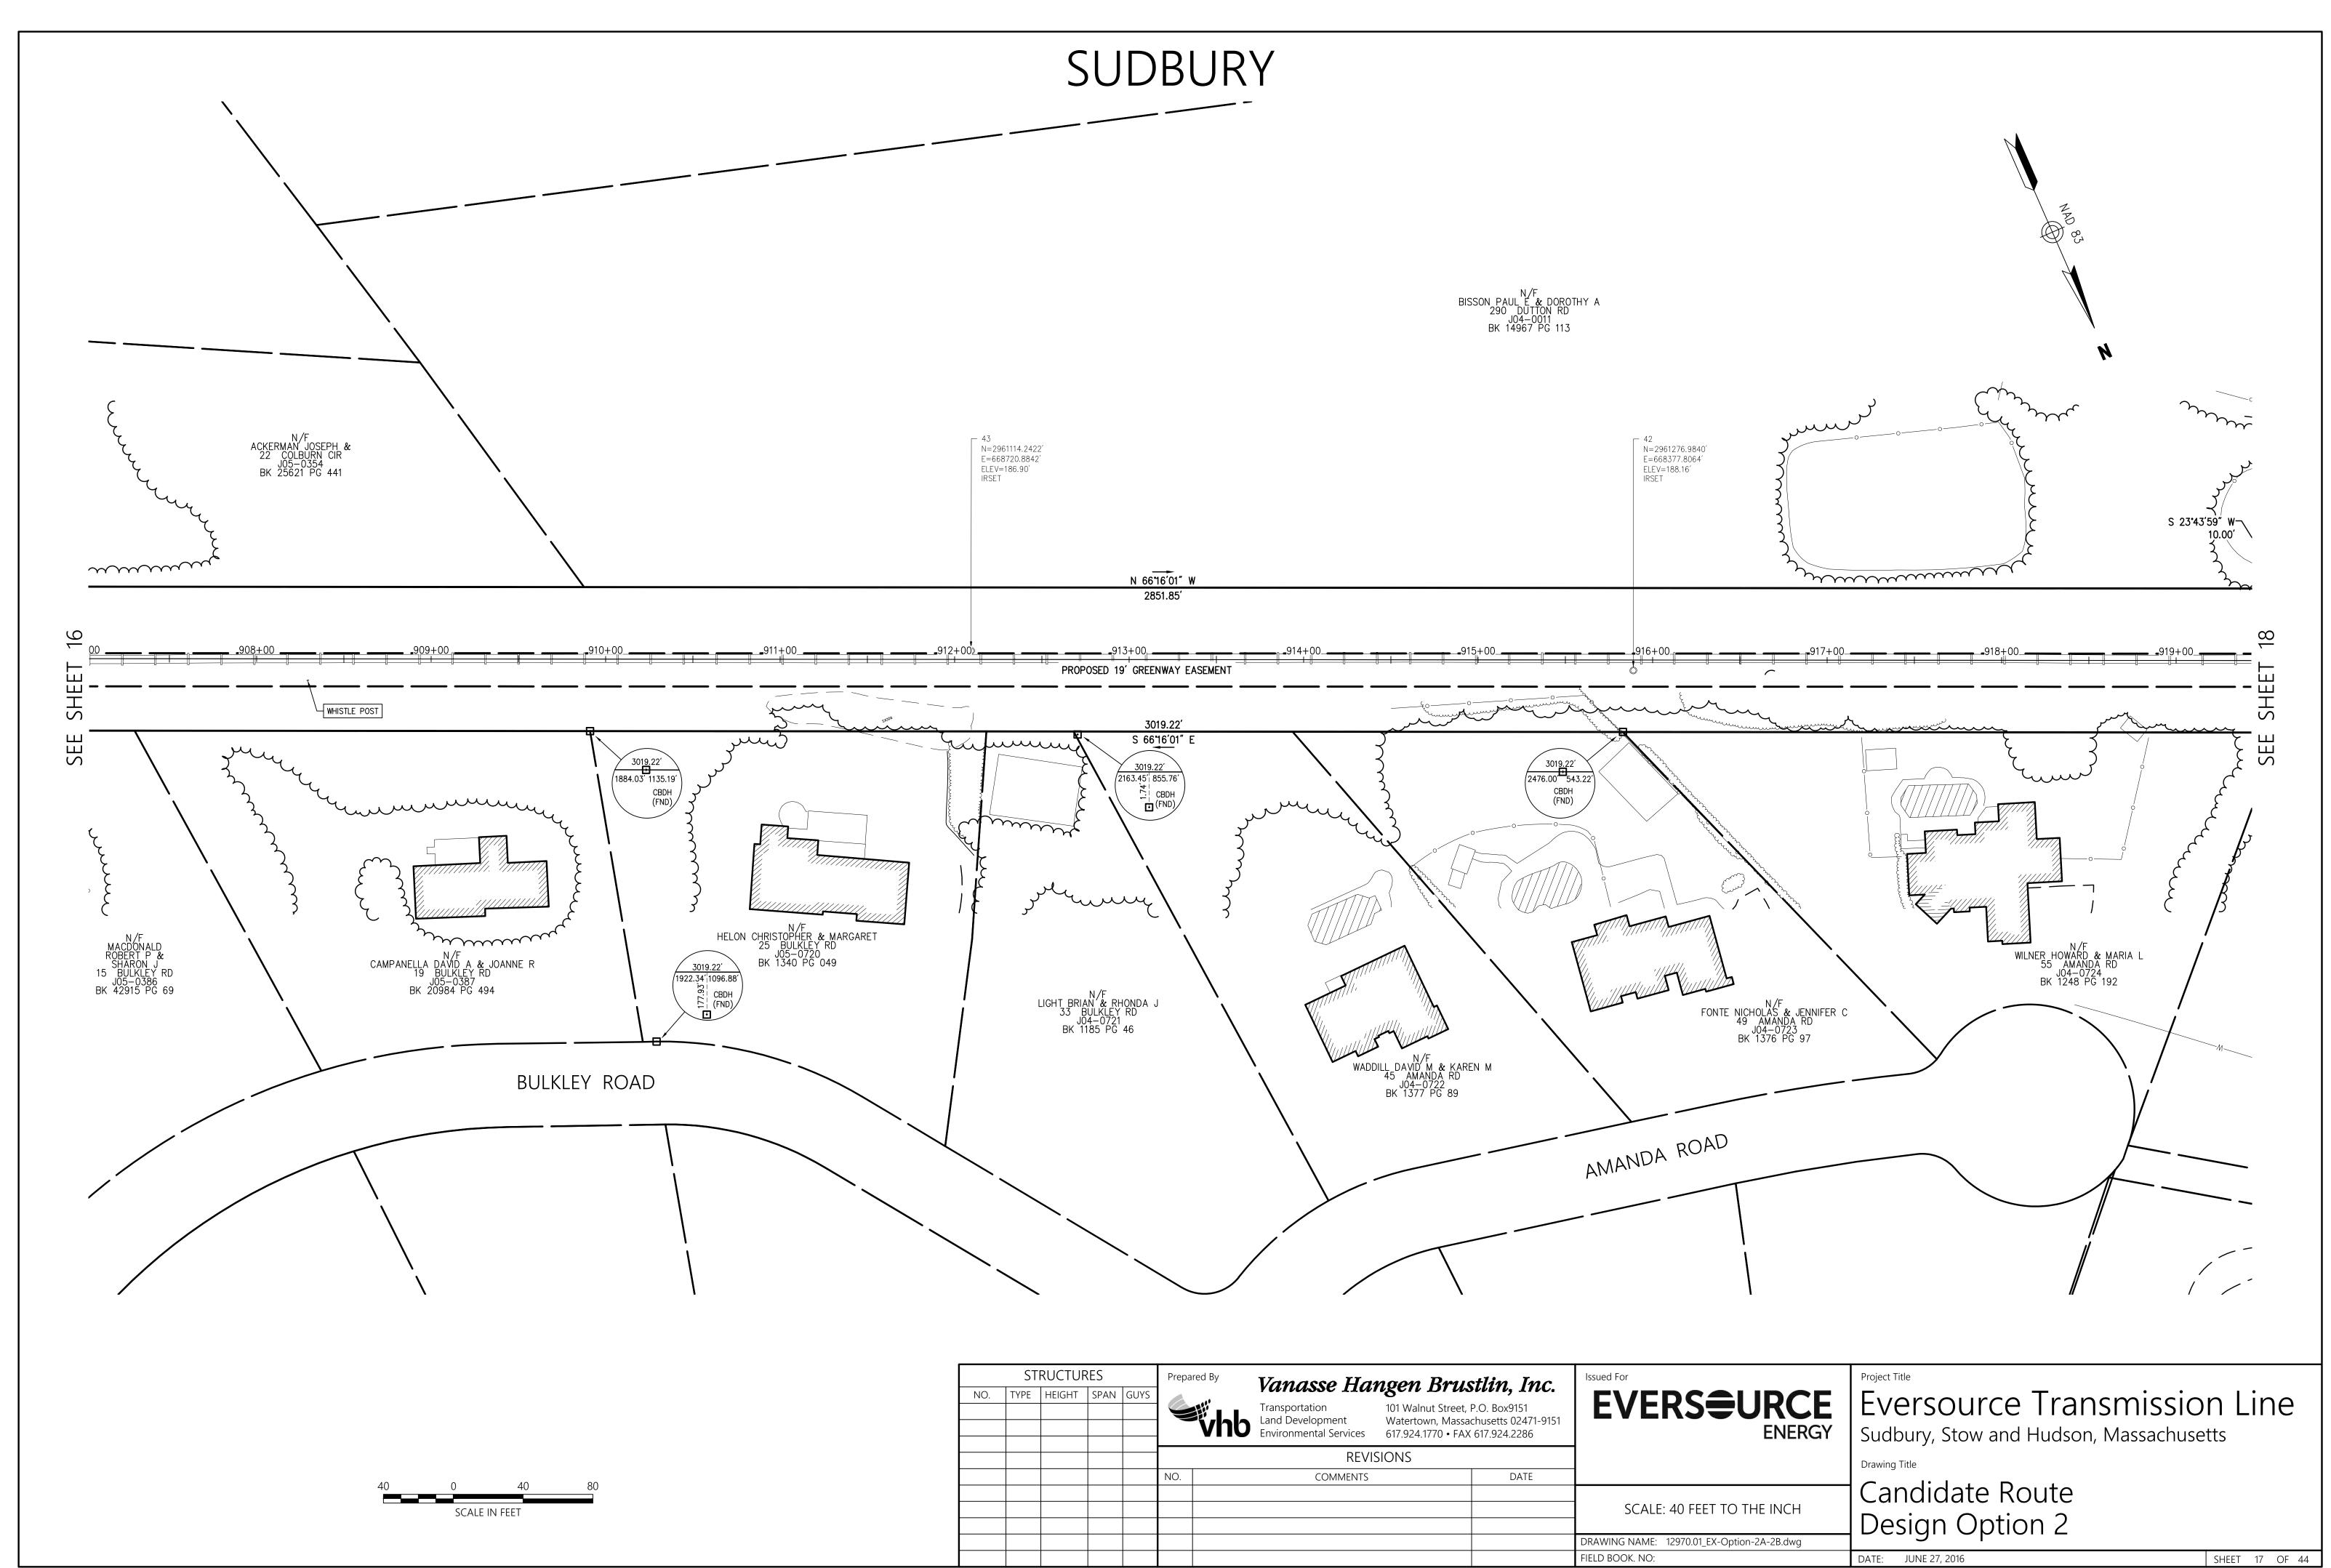

# **Proposed Transmission Line Right-of-Way Cross-Sections**

**Sudbury-Hudson Line Transmission Reliability Project** 

Westwood, Massachusetts

EXHIBIT A

# TRANSMISSION PROJECT

Legend DRAIN MANHOLE
DRAIN INLET (DI)
CATCH BASIN
SEWER MANHOLE CNO COULD NOT OPEN NPV NO PIPES VISIBLE DYL DOUBLE YELLOW LINE DWL DASHED WHITE LINE ELECTRIC MANHOLE SYL SINGLE WHITE LINE EOP TELEPHONE MANHOLE ----- EDGE OF PAVEMENT EDGE CONCRETE CURB WATER MANHOLE  $\stackrel{BC}{=}$  EDGE BITUMINOUS CURB MANHOLE HH HANDHOLE EDGE GRANITE CURB WM . WATER METER • WATER GATE FIRE HYDRAN GM I GAS METER GAS VALVE -OHW ------ OVERHEAD WIRE BOLLARD ⊸ STREET SIGN UNDERGROUND ELECTRIC EB ELECTRIC BOX TEL- TELEPHONE LINE EM D ELECTRIC METER CATV-CATV-CABLE TV — GAS LINE TS • TRAFFIC SIGNAL — G ——— WATER LINE SIGNAL BOX TRANSFORMER PAD ☆ LIGHT POLE TREE LINE ✓ UTILITY POLE● GUY POLE 100'RA------ 100-FT RIVER FRONT AREA 200'RA 200-FT RIVER FRONT AREA  $\sim$  GUY WIRE ← MONITORING WELL ◀ WALL MOUNTED LIGHT W WELL ------ STREAM BANK WETLAND BOUNDARY ----- MINOR CONTOUR ------ MAJOR CONTOUR MARSH ◀ DOOR/ENTRANCE 7  $\binom{8}{9}$ (9)(10)(11)(12)(13)(14)(15)(16)(17)(18)6 SUDBURY General Notes 1) THE PROPERTY LINES SHOWN ON THIS PLAN OF THE PARCELS AT 44 FOREST AVENUE IN HUDSON, AND 163 BOSTON POST ROAD IN SUDBURY, AND THE FORMER RAILROAD RIGHT-OF-WAY ARE BASED UPON AN ACTUAL FIELD SURVEY CONDUCTED BY VHB, INC. IN 2015 AND FROM DEEDS AND PLANS OF RECORD. 2) THE EXISTING CONDITIONS SHOWN ON THIS PLAN WERE DEVELOPED FROM A COMBINED EFFORT OF AERIAL PHOTOGRAMMETRIC MAPPING BY EASTERN TOPOGRAPHICS, INC., BASED ON AERIAL PHOTOGRAPHS TAKEN ON FEBRUARY 22, 2013, AND AUGMENTED BY AN ON-THE-GROUND SURVEY PERFORMED BY VHB DURING 2015.

3) THE LOCATIONS OF EXISTING UNDERGROUND UTILITIES SHOWN ON THIS PLAN ARE BASED ON FIELD OBSERVATIONS AND INFORMATION OF RECORD. THEY ARE NOT WARRANTED TO BE EXACTLY LOCATED NOR IS IT WARRANTED THAT ALL UNDERGROUND UTILITIES OR OTHER STRUCTURES ARE SHOWN ON THIS PLAN.

4) HORIZONTAL DATUM IS BASED ON MASS. GRID SYSTEM, NAD 1983. ELEVATIONS SHOWN ON THIS PLAN REFER TO NAVD OF 1988.

SCALE IN

|      |      |     | ST   | RUCTU  | RES  |      | Prepa | ared By | Vanasse Ha                                                   | naon Rrus            | tlin Inc                            | Issued For |
|------|------|-----|------|--------|------|------|-------|---------|--------------------------------------------------------------|----------------------|-------------------------------------|------------|
|      |      | NO. | TYPE | HEIGHT | SPAN | GUYS |       | vhb     | Transportation<br>Land Development<br>Environmental Services | 101 Walnut Street, F | P.O. Box9151<br>chusetts 02471-9151 | E\         |
|      |      |     |      |        |      |      |       |         | REVI                                                         | sions                |                                     |            |
| 1500 | 3000 |     |      |        |      |      | NO.   |         | COMMENTS                                                     |                      | DATE                                |            |
| FEET |      |     |      |        |      |      |       |         |                                                              |                      |                                     | S          |
|      |      |     |      |        |      |      |       |         |                                                              |                      |                                     | DRAWING    |
|      |      |     |      |        |      |      |       |         |                                                              |                      |                                     | FIELD BOC  |