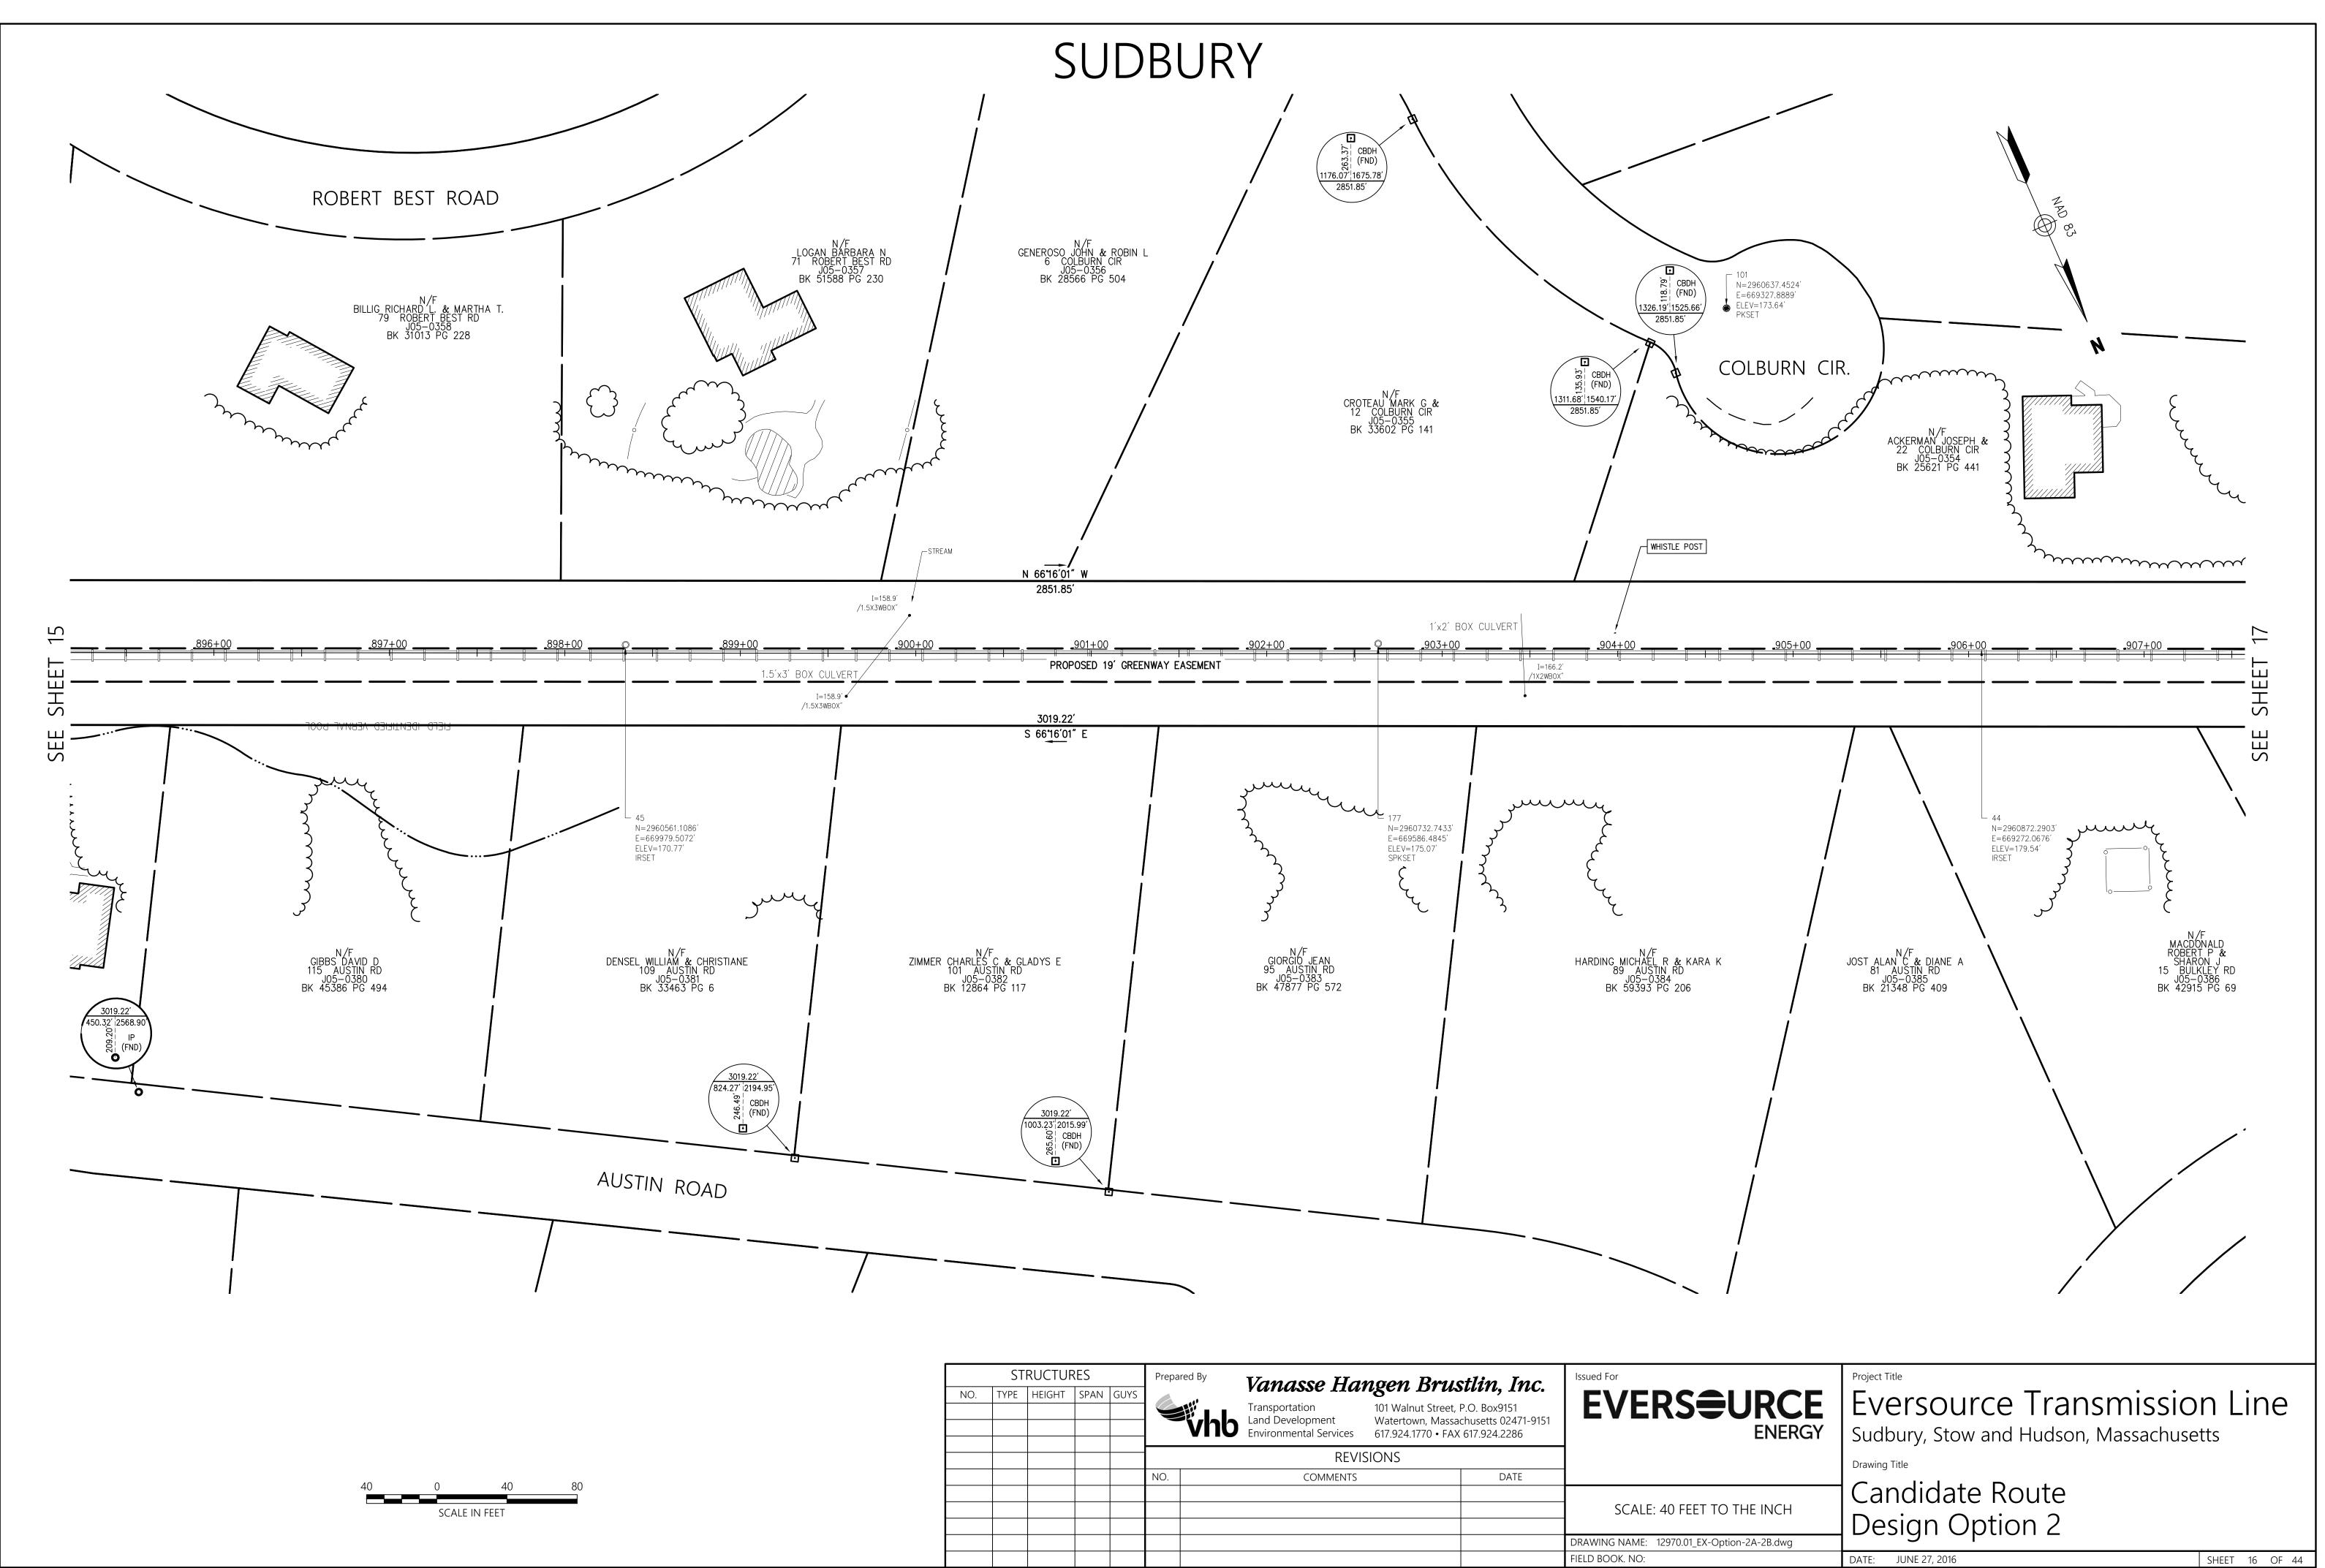

# **Proposed Transmission Line Right-of-Way Cross-Sections**

**Sudbury-Hudson Line Transmission Reliability Project** 

Westwood, Massachusetts

EXHIBIT A

# TRANSMISSION PROJECT

Legend DRAIN MANHOLE
DRAIN INLET (DI)
CATCH BASIN
SEWER MANHOLE CNO COULD NOT OPEN NPV NO PIPES VISIBLE DYL DOUBLE YELLOW LINE DWL DASHED WHITE LINE ELECTRIC MANHOLE SYL SINGLE WHITE LINE EOP TELEPHONE MANHOLE ----- EDGE OF PAVEMENT EDGE CONCRETE CURB WATER MANHOLE  $\stackrel{BC}{=}$  EDGE BITUMINOUS CURB MANHOLE HH HANDHOLE EDGE GRANITE CURB WM . WATER METER • WATER GATE FIRE HYDRAN GM I GAS METER GAS VALVE -OHW ------ OVERHEAD WIRE BOLLARD ⊸ STREET SIGN UNDERGROUND ELECTRIC EB ELECTRIC BOX TEL- TELEPHONE LINE EM D ELECTRIC METER CATV-CATV-CABLE TV — GAS LINE TS • TRAFFIC SIGNAL — G ——— WATER LINE SIGNAL BOX TRANSFORMER PAD ☆ LIGHT POLE TREE LINE ✓ UTILITY POLE● GUY POLE 100'RA------ 100-FT RIVER FRONT AREA 200'RA 200-FT RIVER FRONT AREA  $\sim$  GUY WIRE ← MONITORING WELL ◀ WALL MOUNTED LIGHT W WELL ------ STREAM BANK WETLAND BOUNDARY ----- MINOR CONTOUR ------ MAJOR CONTOUR MARSH ◀ DOOR/ENTRANCE 7  $\binom{8}{9}$ (9)(10)(11)(12)(13)(14)(15)(16)(17)(18)6 SUDBURY General Notes 1) THE PROPERTY LINES SHOWN ON THIS PLAN OF THE PARCELS AT 44 FOREST AVENUE IN HUDSON, AND 163 BOSTON POST ROAD IN SUDBURY, AND THE FORMER RAILROAD RIGHT-OF-WAY ARE BASED UPON AN ACTUAL FIELD SURVEY CONDUCTED BY VHB, INC. IN 2015 AND FROM DEEDS AND PLANS OF RECORD. 2) THE EXISTING CONDITIONS SHOWN ON THIS PLAN WERE DEVELOPED FROM A COMBINED EFFORT OF AERIAL PHOTOGRAMMETRIC MAPPING BY EASTERN TOPOGRAPHICS, INC., BASED ON AERIAL PHOTOGRAPHS TAKEN ON FEBRUARY 22, 2013, AND AUGMENTED BY AN ON-THE-GROUND SURVEY PERFORMED BY VHB DURING 2015.

3) THE LOCATIONS OF EXISTING UNDERGROUND UTILITIES SHOWN ON THIS PLAN ARE BASED ON FIELD OBSERVATIONS AND INFORMATION OF RECORD. THEY ARE NOT WARRANTED TO BE EXACTLY LOCATED NOR IS IT WARRANTED THAT ALL UNDERGROUND UTILITIES OR OTHER STRUCTURES ARE SHOWN ON THIS PLAN.

4) HORIZONTAL DATUM IS BASED ON MASS. GRID SYSTEM, NAD 1983. ELEVATIONS SHOWN ON THIS PLAN REFER TO NAVD OF 1988.

SCALE IN

|      |      |     | ST   | RUCTU  | RES  |      | Prepa | ared By | Vanasse Ha                                                   | naon Rrus            | tlin Inc                            | Issued For |
|------|------|-----|------|--------|------|------|-------|---------|--------------------------------------------------------------|----------------------|-------------------------------------|------------|
|      |      | NO. | TYPE | HEIGHT | SPAN | GUYS |       | vhb     | Transportation<br>Land Development<br>Environmental Services | 101 Walnut Street, F | P.O. Box9151<br>chusetts 02471-9151 | E\         |
|      |      |     |      |        |      |      |       |         | REVI                                                         | sions                |                                     |            |
| 1500 | 3000 |     |      |        |      |      | NO.   |         | COMMENTS                                                     |                      | DATE                                |            |
| FEET |      |     |      |        |      |      |       |         |                                                              |                      |                                     | S          |
|      |      |     |      |        |      |      |       |         |                                                              |                      |                                     | DRAWING    |
|      |      |     |      |        |      |      |       |         |                                                              |                      |                                     | FIELD BOC  |