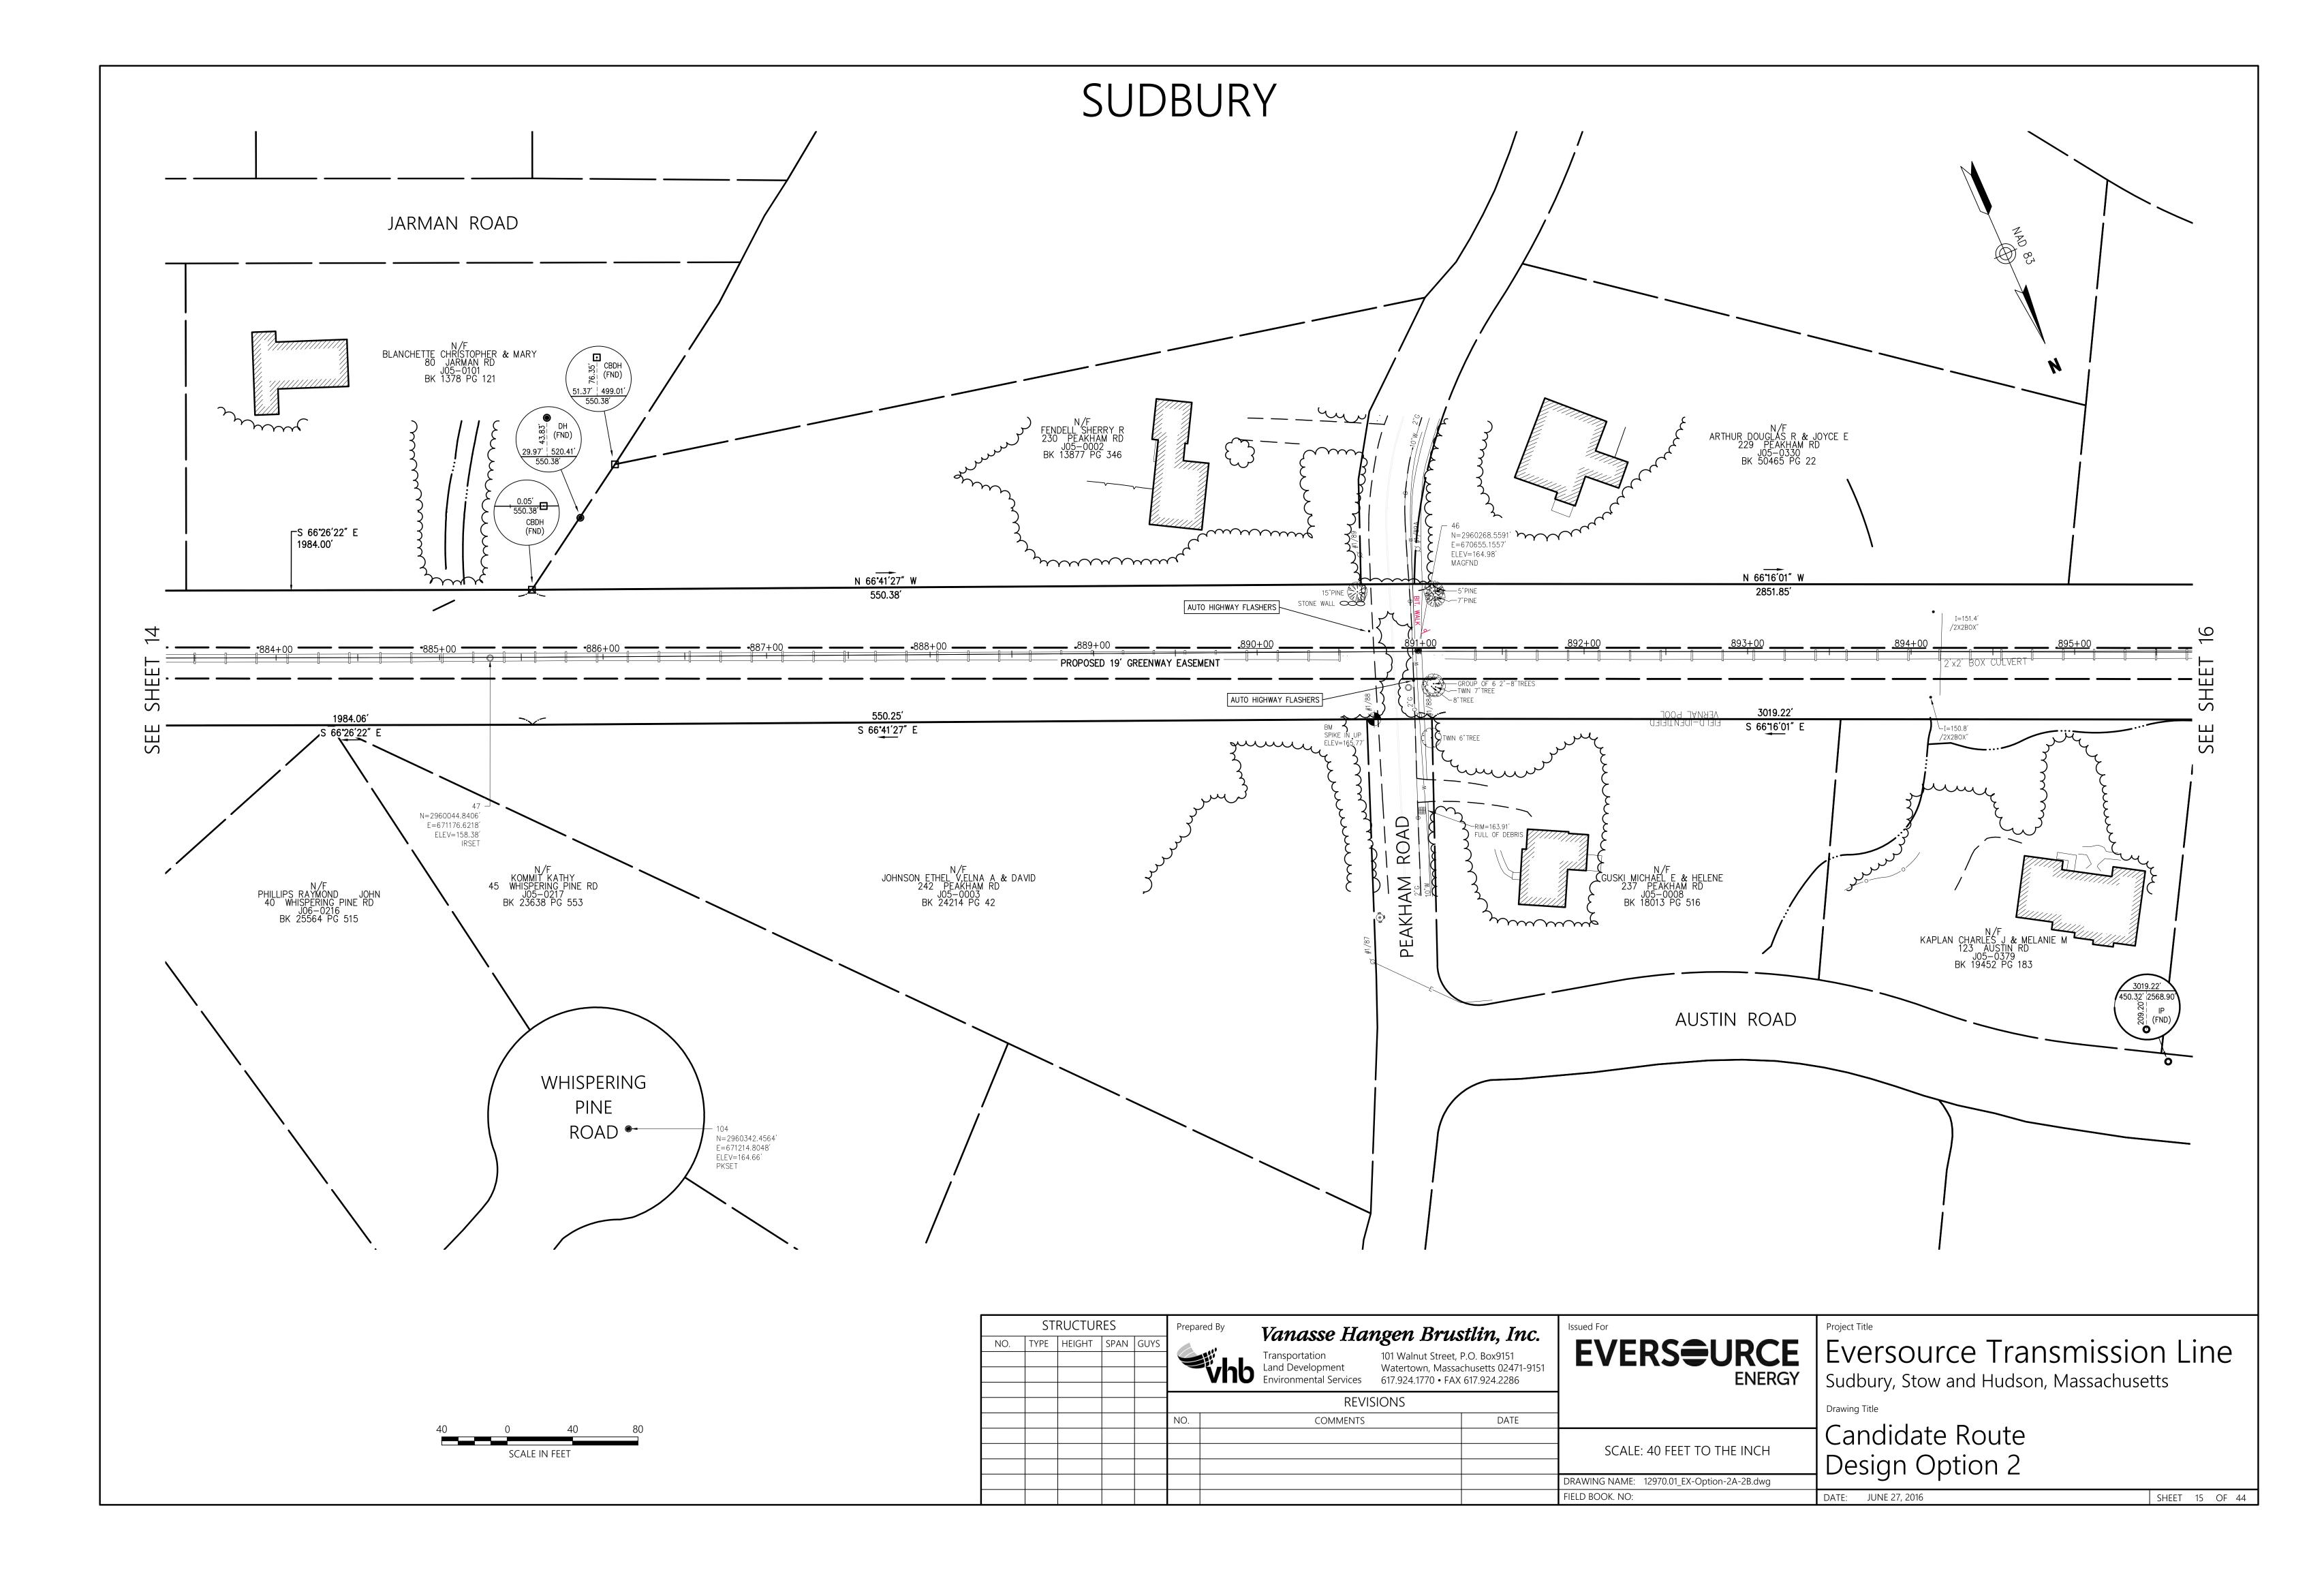

# **Proposed Transmission Line Right-of-Way Cross-Sections**

**Sudbury-Hudson Line Transmission Reliability Project** 

Westwood, Massachusetts

EXHIBIT A

# TRANSMISSION PROJECT

Legend DRAIN MANHOLE
DRAIN INLET (DI)
CATCH BASIN
SEWER MANHOLE CNO COULD NOT OPEN NPV NO PIPES VISIBLE DYL DOUBLE YELLOW LINE DWL DASHED WHITE LINE ELECTRIC MANHOLE SYL SINGLE WHITE LINE EOP TELEPHONE MANHOLE ----- EDGE OF PAVEMENT EDGE CONCRETE CURB WATER MANHOLE  $\stackrel{BC}{=}$  EDGE BITUMINOUS CURB MANHOLE HH HANDHOLE EDGE GRANITE CURB WM . WATER METER • WATER GATE FIRE HYDRAN GM I GAS METER GAS VALVE -OHW ------ OVERHEAD WIRE BOLLARD ⊸ STREET SIGN UNDERGROUND ELECTRIC EB ELECTRIC BOX TEL- TELEPHONE LINE EM D ELECTRIC METER CATV-CATV-CABLE TV — GAS LINE TS • TRAFFIC SIGNAL — G ——— WATER LINE SIGNAL BOX TRANSFORMER PAD ☆ LIGHT POLE TREE LINE ✓ UTILITY POLE● GUY POLE 100'RA------ 100-FT RIVER FRONT AREA 200'RA 200-FT RIVER FRONT AREA  $\sim$  GUY WIRE ← MONITORING WELL ◀ WALL MOUNTED LIGHT W WELL ------ STREAM BANK WETLAND BOUNDARY ----- MINOR CONTOUR ------ MAJOR CONTOUR MARSH ◀ DOOR/ENTRANCE 7  $\binom{8}{9}$ (9)(10)(11)(12)(13)(14)(15)(16)(17)(18)6 SUDBURY General Notes 1) THE PROPERTY LINES SHOWN ON THIS PLAN OF THE PARCELS AT 44 FOREST AVENUE IN HUDSON, AND 163 BOSTON POST ROAD IN SUDBURY, AND THE FORMER RAILROAD RIGHT-OF-WAY ARE BASED UPON AN ACTUAL FIELD SURVEY CONDUCTED BY VHB, INC. IN 2015 AND FROM DEEDS AND PLANS OF RECORD. 2) THE EXISTING CONDITIONS SHOWN ON THIS PLAN WERE DEVELOPED FROM A COMBINED EFFORT OF AERIAL PHOTOGRAMMETRIC MAPPING BY EASTERN TOPOGRAPHICS, INC., BASED ON AERIAL PHOTOGRAPHS TAKEN ON FEBRUARY 22, 2013, AND AUGMENTED BY AN ON-THE-GROUND SURVEY PERFORMED BY VHB DURING 2015.

3) THE LOCATIONS OF EXISTING UNDERGROUND UTILITIES SHOWN ON THIS PLAN ARE BASED ON FIELD OBSERVATIONS AND INFORMATION OF RECORD. THEY ARE NOT WARRANTED TO BE EXACTLY LOCATED NOR IS IT WARRANTED THAT ALL UNDERGROUND UTILITIES OR OTHER STRUCTURES ARE SHOWN ON THIS PLAN.

4) HORIZONTAL DATUM IS BASED ON MASS. GRID SYSTEM, NAD 1983. ELEVATIONS SHOWN ON THIS PLAN REFER TO NAVD OF 1988.

SCALE IN

|      |      |     | ST   | RUCTU  | RES  |      | Prepa | ared By | Vanasse Ha                                                   | naon Rrus            | tlin Inc                            | Issued For |
|------|------|-----|------|--------|------|------|-------|---------|--------------------------------------------------------------|----------------------|-------------------------------------|------------|
|      |      | NO. | TYPE | HEIGHT | SPAN | GUYS |       | vhb     | Transportation<br>Land Development<br>Environmental Services | 101 Walnut Street, F | P.O. Box9151<br>chusetts 02471-9151 | E\         |
|      |      |     |      |        |      |      |       |         | REVI                                                         | sions                |                                     |            |
| 1500 | 3000 |     |      |        |      |      | NO.   |         | COMMENTS                                                     |                      | DATE                                |            |
| FEET |      |     |      |        |      |      |       |         |                                                              |                      |                                     | S          |
|      |      |     |      |        |      |      |       |         |                                                              |                      |                                     | DRAWING    |
|      |      |     |      |        |      |      |       |         |                                                              |                      |                                     | FIELD BOC  |