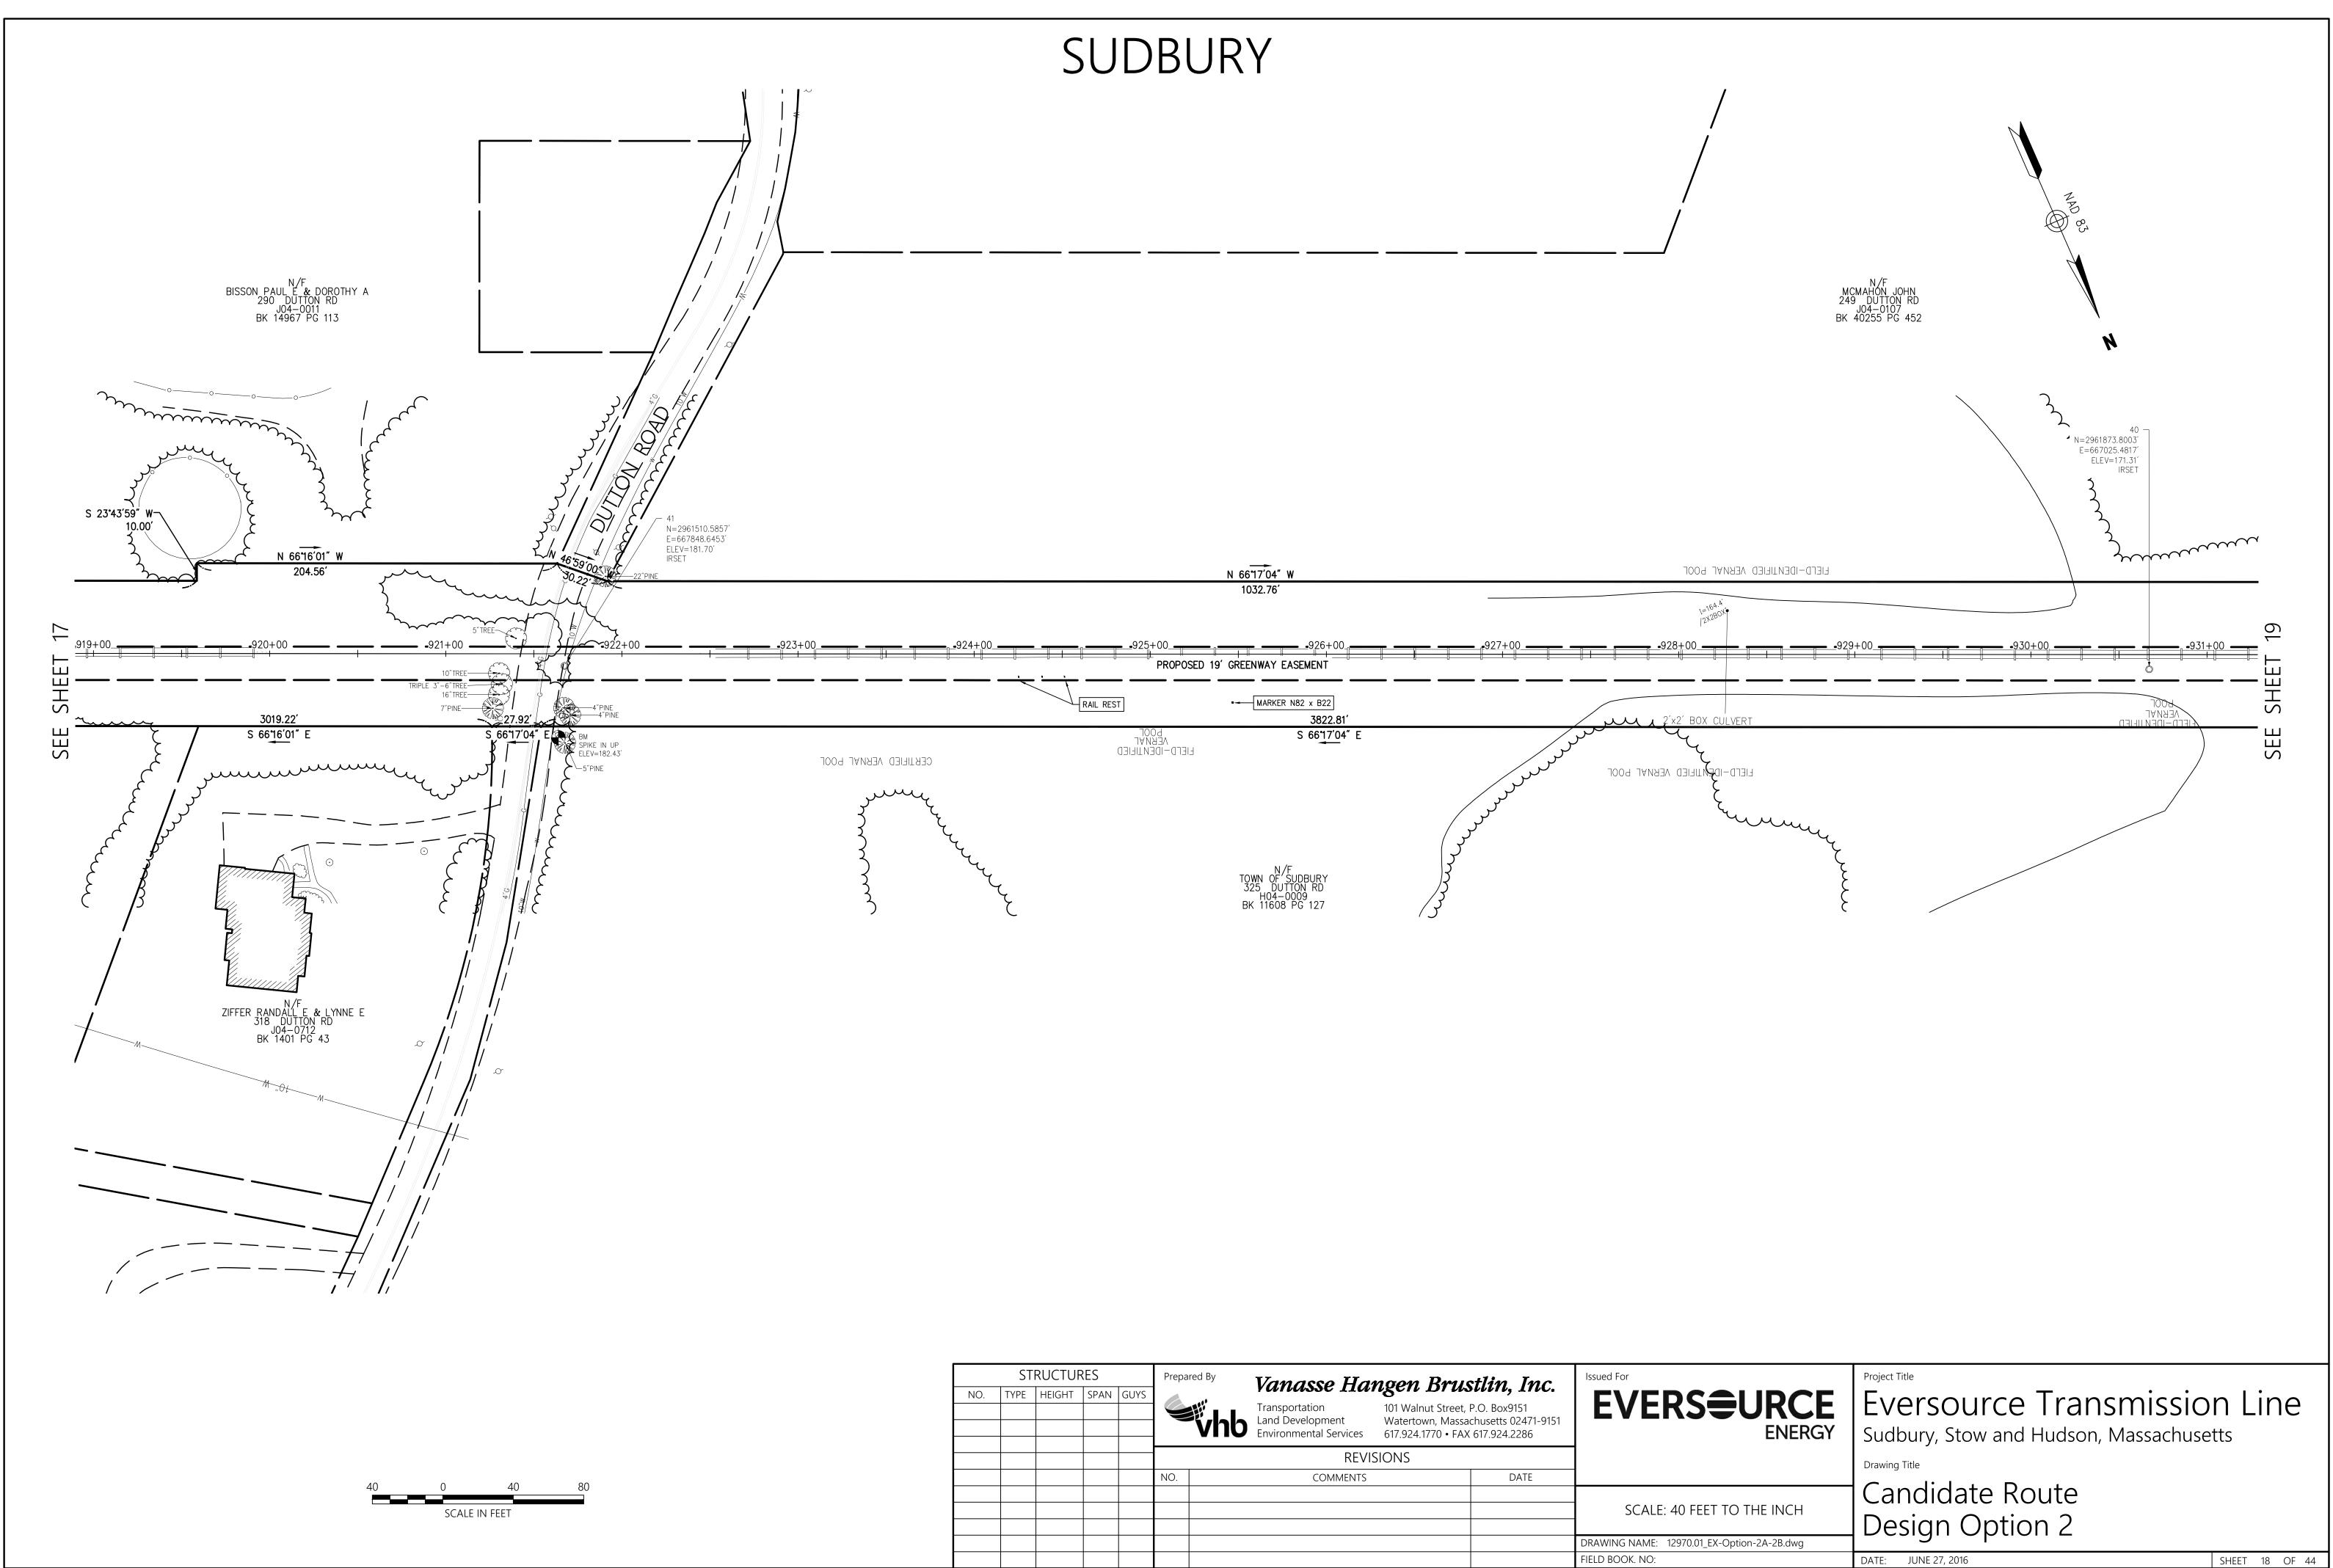

# **Proposed Transmission Line Right-of-Way Cross-Sections**

**Sudbury-Hudson Line Transmission Reliability Project** 

Westwood, Massachusetts

EXHIBIT A

# TRANSMISSION PROJECT

Legend DRAIN MANHOLE
DRAIN INLET (DI)
CATCH BASIN
SEWER MANHOLE CNO COULD NOT OPEN NPV NO PIPES VISIBLE DYL DOUBLE YELLOW LINE DWL DASHED WHITE LINE ELECTRIC MANHOLE SYL SINGLE WHITE LINE EOP TELEPHONE MANHOLE ----- EDGE OF PAVEMENT EDGE CONCRETE CURB WATER MANHOLE  $\stackrel{BC}{=}$  EDGE BITUMINOUS CURB MANHOLE HH HANDHOLE EDGE GRANITE CURB WM . WATER METER • WATER GATE FIRE HYDRAN GM I GAS METER GAS VALVE -OHW ------ OVERHEAD WIRE BOLLARD ⊸ STREET SIGN UNDERGROUND ELECTRIC EB ELECTRIC BOX TEL- TELEPHONE LINE EM D ELECTRIC METER CATV-CATV-CABLE TV — GAS LINE TS • TRAFFIC SIGNAL — G ——— WATER LINE SIGNAL BOX TRANSFORMER PAD ☆ LIGHT POLE TREE LINE ✓ UTILITY POLE● GUY POLE 100'RA------ 100-FT RIVER FRONT AREA 200'RA 200-FT RIVER FRONT AREA  $\sim$  GUY WIRE ← MONITORING WELL ◀ WALL MOUNTED LIGHT W WELL ------ STREAM BANK WETLAND BOUNDARY ----- MINOR CONTOUR ------ MAJOR CONTOUR MARSH ◀ DOOR/ENTRANCE 7  $\binom{8}{9}$ (9)(10)(11)(12)(13)(14)(15)(16)(17)(18)6 SUDBURY General Notes 1) THE PROPERTY LINES SHOWN ON THIS PLAN OF THE PARCELS AT 44 FOREST AVENUE IN HUDSON, AND 163 BOSTON POST ROAD IN SUDBURY, AND THE FORMER RAILROAD RIGHT-OF-WAY ARE BASED UPON AN ACTUAL FIELD SURVEY CONDUCTED BY VHB, INC. IN 2015 AND FROM DEEDS AND PLANS OF RECORD. 2) THE EXISTING CONDITIONS SHOWN ON THIS PLAN WERE DEVELOPED FROM A COMBINED EFFORT OF AERIAL PHOTOGRAMMETRIC MAPPING BY EASTERN TOPOGRAPHICS, INC., BASED ON AERIAL PHOTOGRAPHS TAKEN ON FEBRUARY 22, 2013, AND AUGMENTED BY AN ON-THE-GROUND SURVEY PERFORMED BY VHB DURING 2015.

3) THE LOCATIONS OF EXISTING UNDERGROUND UTILITIES SHOWN ON THIS PLAN ARE BASED ON FIELD OBSERVATIONS AND INFORMATION OF RECORD. THEY ARE NOT WARRANTED TO BE EXACTLY LOCATED NOR IS IT WARRANTED THAT ALL UNDERGROUND UTILITIES OR OTHER STRUCTURES ARE SHOWN ON THIS PLAN.

4) HORIZONTAL DATUM IS BASED ON MASS. GRID SYSTEM, NAD 1983. ELEVATIONS SHOWN ON THIS PLAN REFER TO NAVD OF 1988.

SCALE IN

|      |      |     | ST   | RUCTU  | RES  |      | Prepa | ared By | Vanasse Ha                                                   | naon Rrus            | tlin Inc                            | Issued For |
|------|------|-----|------|--------|------|------|-------|---------|--------------------------------------------------------------|----------------------|-------------------------------------|------------|
|      |      | NO. | TYPE | HEIGHT | SPAN | GUYS |       | vhb     | Transportation<br>Land Development<br>Environmental Services | 101 Walnut Street, F | P.O. Box9151<br>chusetts 02471-9151 | E\         |
|      |      |     |      |        |      |      |       |         | REVI                                                         | sions                |                                     |            |
| 1500 | 3000 |     |      |        |      |      | NO.   |         | COMMENTS                                                     |                      | DATE                                |            |
| FEET |      |     |      |        |      |      |       |         |                                                              |                      |                                     | S          |
|      |      |     |      |        |      |      |       |         |                                                              |                      |                                     | DRAWING    |
|      |      |     |      |        |      |      |       |         |                                                              |                      |                                     | FIELD BOC  |