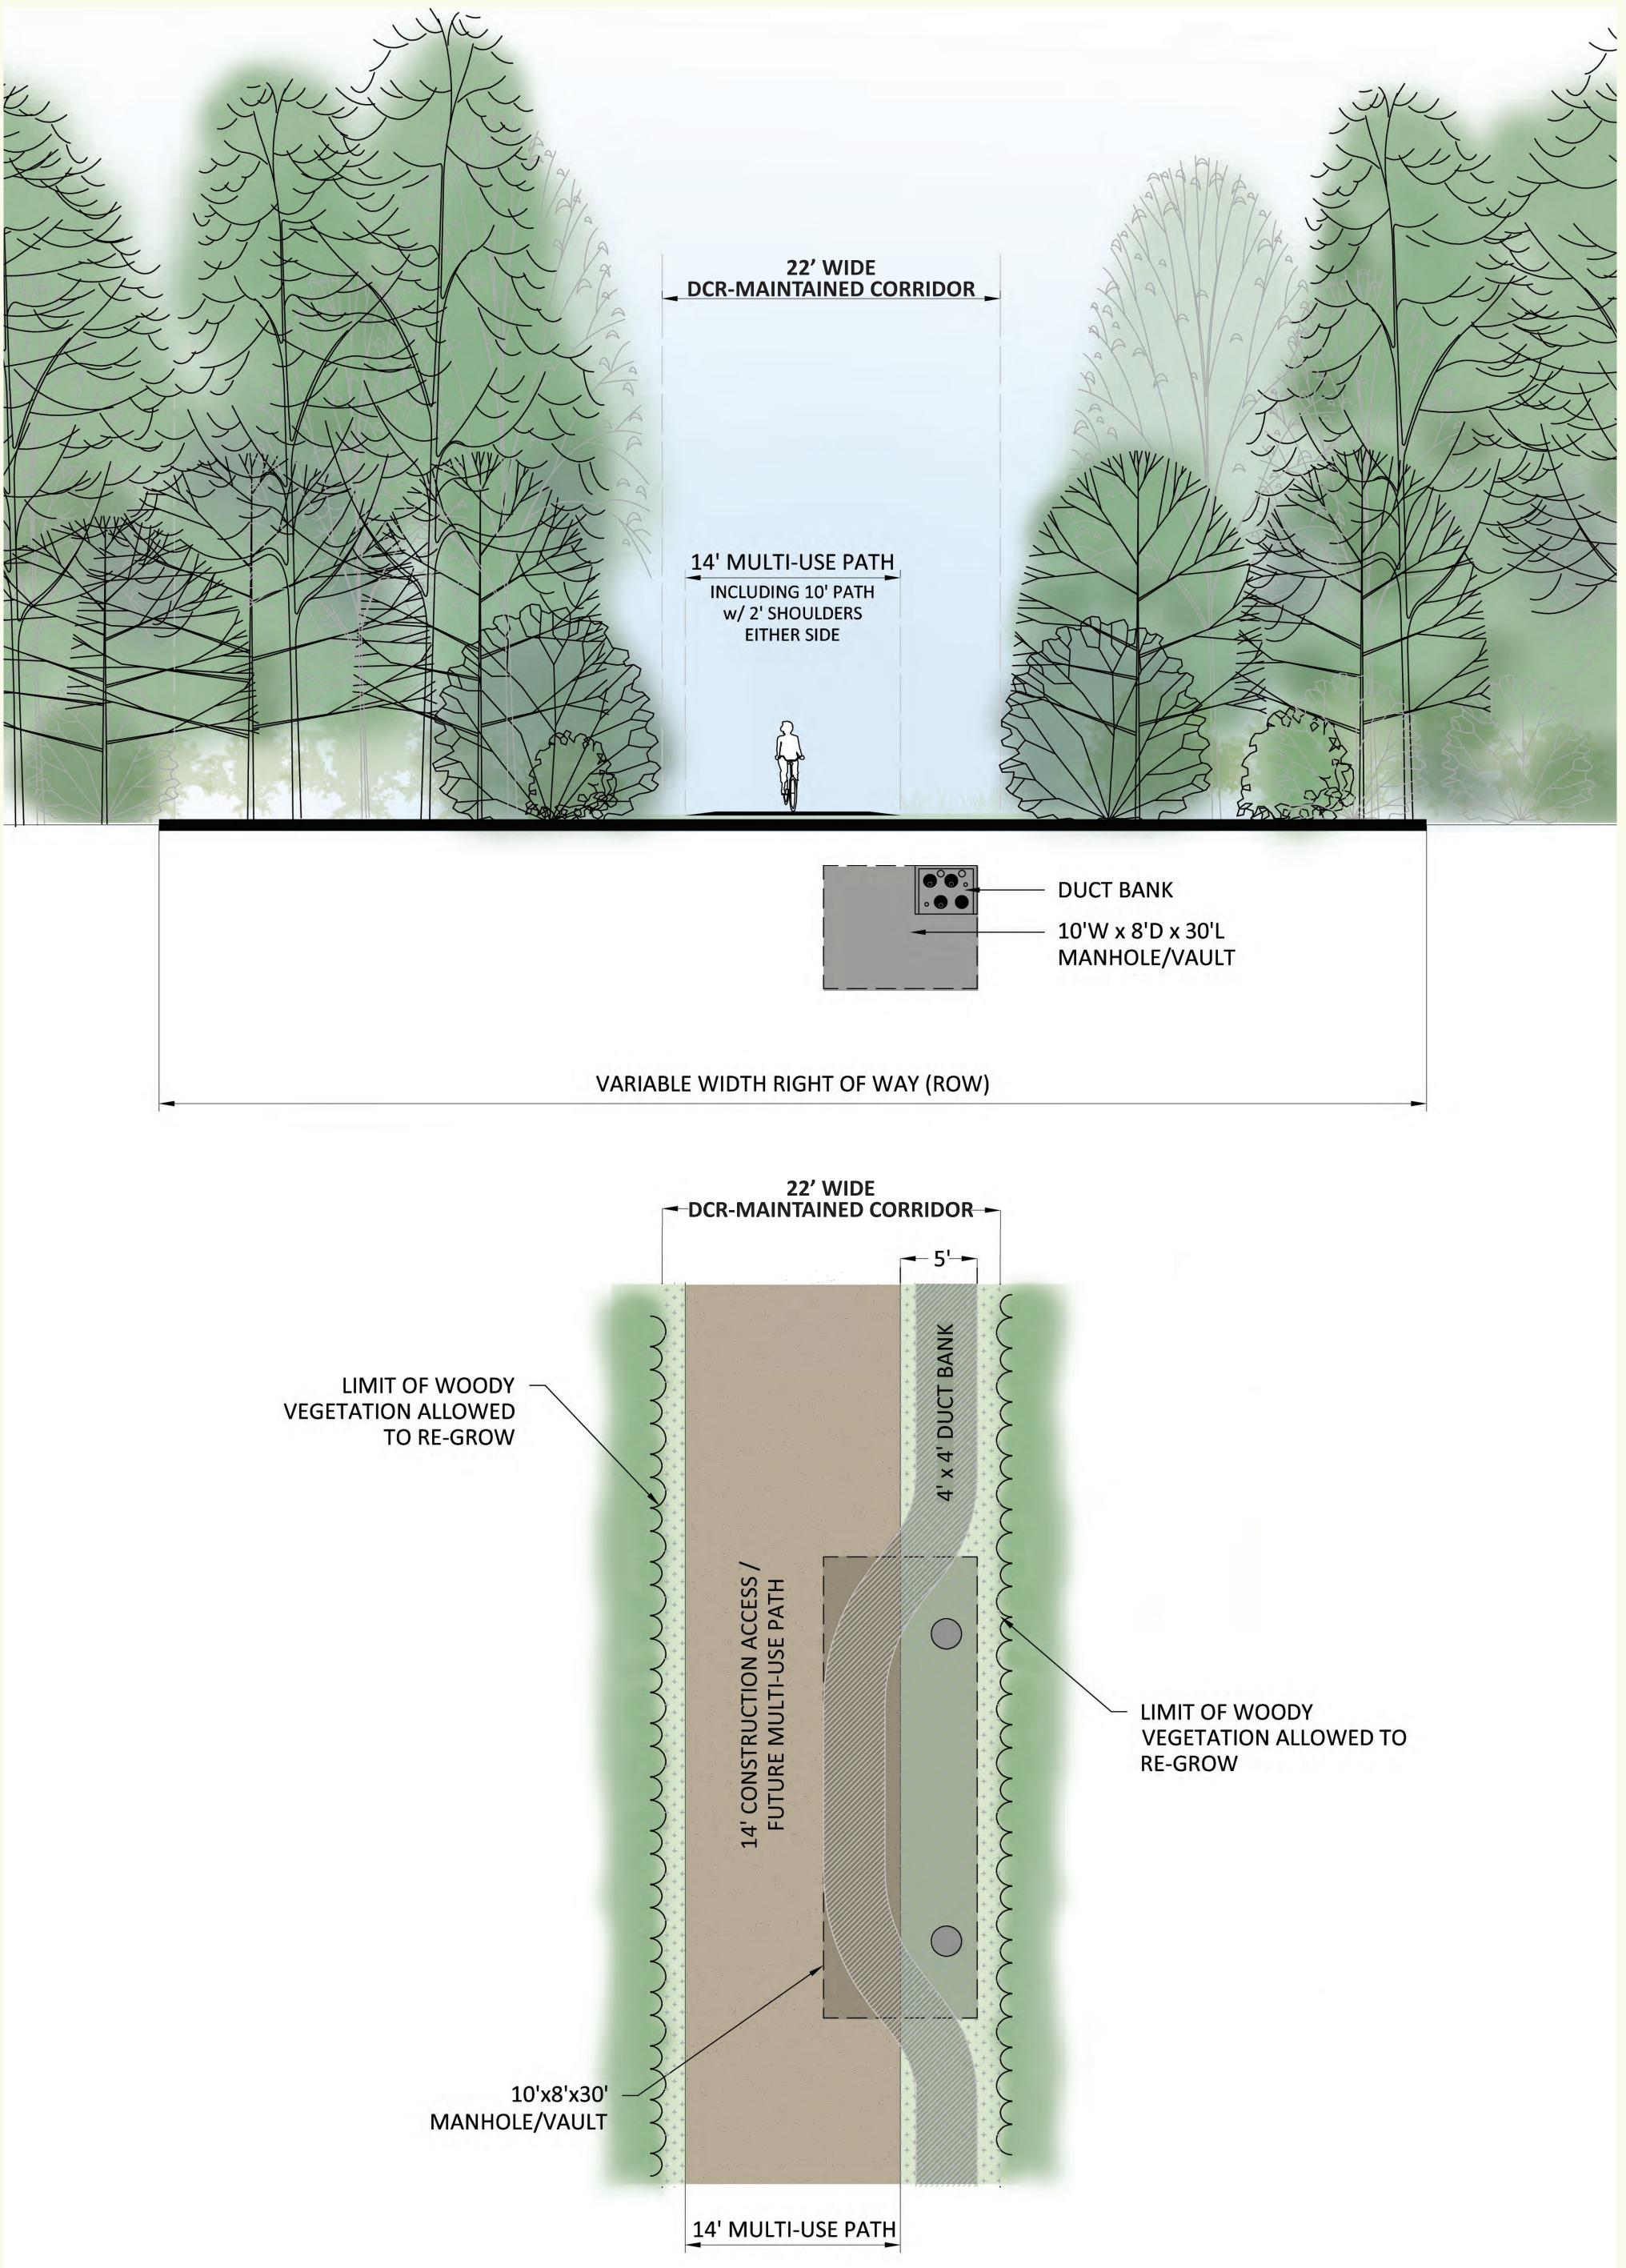

2.0 Eversource will construct the gravel base that will serve as the base of the MCRT and will also provide permanent and perpetual access for the construction, reconstruction, maintenance and access to Eversource's Transmission Project. Such access will be by foot, vehicle, truck, crane or other equipment, as deemed necessary in Eversource's sole discretion through the property and to its facilities within and along the Massachusetts Central Branch Rail Line and the MCRT Leased Premises.

3.0 Eversource agrees to allow herbaceous vegetation to be added as shoulders to the gravel base, and a binder and top coat or other surface to be installed on top of Eversource's H20 loading gravel roadbed/ trail sub-base at the expense of the DCR and/or its municipal partners for uses authorized under and in accordance with the lease between DCR and the MBTA.

4.0 DCR and /or its municipal partners agree to design, permit and construct an ADAaccessible rail trail surface, up to 10-feet wide, constructed to withstand H20 loading on top of the roadbed / trail sub-base that Eversource will have constructed. DCR's obligations under this agreement shall be subject to availability of funds and appropriation as made by the Legislature. DCR will not authorize public access to the MCRT Leased Premises until such time that the rail trail surface, as described in this paragraph, is constructed pursuant to the lease between the MBTA and the DCR.

5.0 Eversource shall design, permit, and construct rehabilitate two (2) bridges (Bridge 128, Sudbury and Bridge 130, Hudson) and one (1) bridge replacement (Bridge 127, Sudbury) within the MCRT leased premises. Eversource agrees these improvements can be used and improved upon by the DCR for the uses authorized under and in accordance with the lease between DCR and the MBTA. Eversource agrees to make improvements on those bridges which includes the construction of an ADA-compliant wood decked surface and safety railing that provides a 12-foot clear width and also includes the work necessary to ensure H10 loading for those bridges. In addition, Eversource shall design, permit, and construct a box culvert under Chestnut Street in Hudson that provides a 12-foot clear width and a 10-foot vertical clear height.

8.0 Ground Maintenance: DCR agrees to maintain the improved portion of the MCRT leased corridor in accordance with the DCR's lease between the DCR and the MBTA and the DCR's trail way BMP's. The DCR further agrees to incorporate annual mowing over Eversource's manhole and duct bank.

13. DCR understands and agrees that only grass, gravel or herbaceous vegetation can be placed or planted on top of Eversource's conduit and spaced manholes. No trees or woody shrubs or plantings can be planted within the estimated 22-foot wide footprint cleared for the MCRT and Eversource's Transmission Facilities. No buildings or structures can be placed on top of Eversource's Transmission Facilities. DCR agrees that prior to undertaking any new construction within the Eversource easement area, excluding maintenance and repair of existing facilities, DCR agrees to provide Eversource with project plans that can be reviewed and approved by Eversource, said approval to be not unreasonably withheld, prior to the DCR advancing its work. Eversource agrees that prior to undertaking any new construction within the Eversource agrees that prior to undertaking any new construction within the Eversource agrees that prior to undertaking any new construction within the the bert of the prior to undertaking any new construction within the terms and the prior to undertaking any new construction within the terms and the prior to undertaking any new construction within the terms and the prior to undertaking any new construction within the terms and the prior to undertaking any new construction within the terms and the prior to undertaking any new construction within the terms and the prior to undertaking any new construction within the terms and the prior to undertaking any new construction within the terms and the prior to undertaking any new construction within the terms and the prior to undertaking any new construction within the terms and the prior to the terms and the prior to the terms and the prior to the terms and terms and the prior terms and te

# **Proposed Transmission Line Right-of-Way Cross-Sections**

**Sudbury-Hudson Line Transmission Reliability Project** 

Westwood, Massachusetts

EXHIBIT A

# **TYPICAL SECTION @ MANHOLE/VAULT - POST CONSTRUCTION**