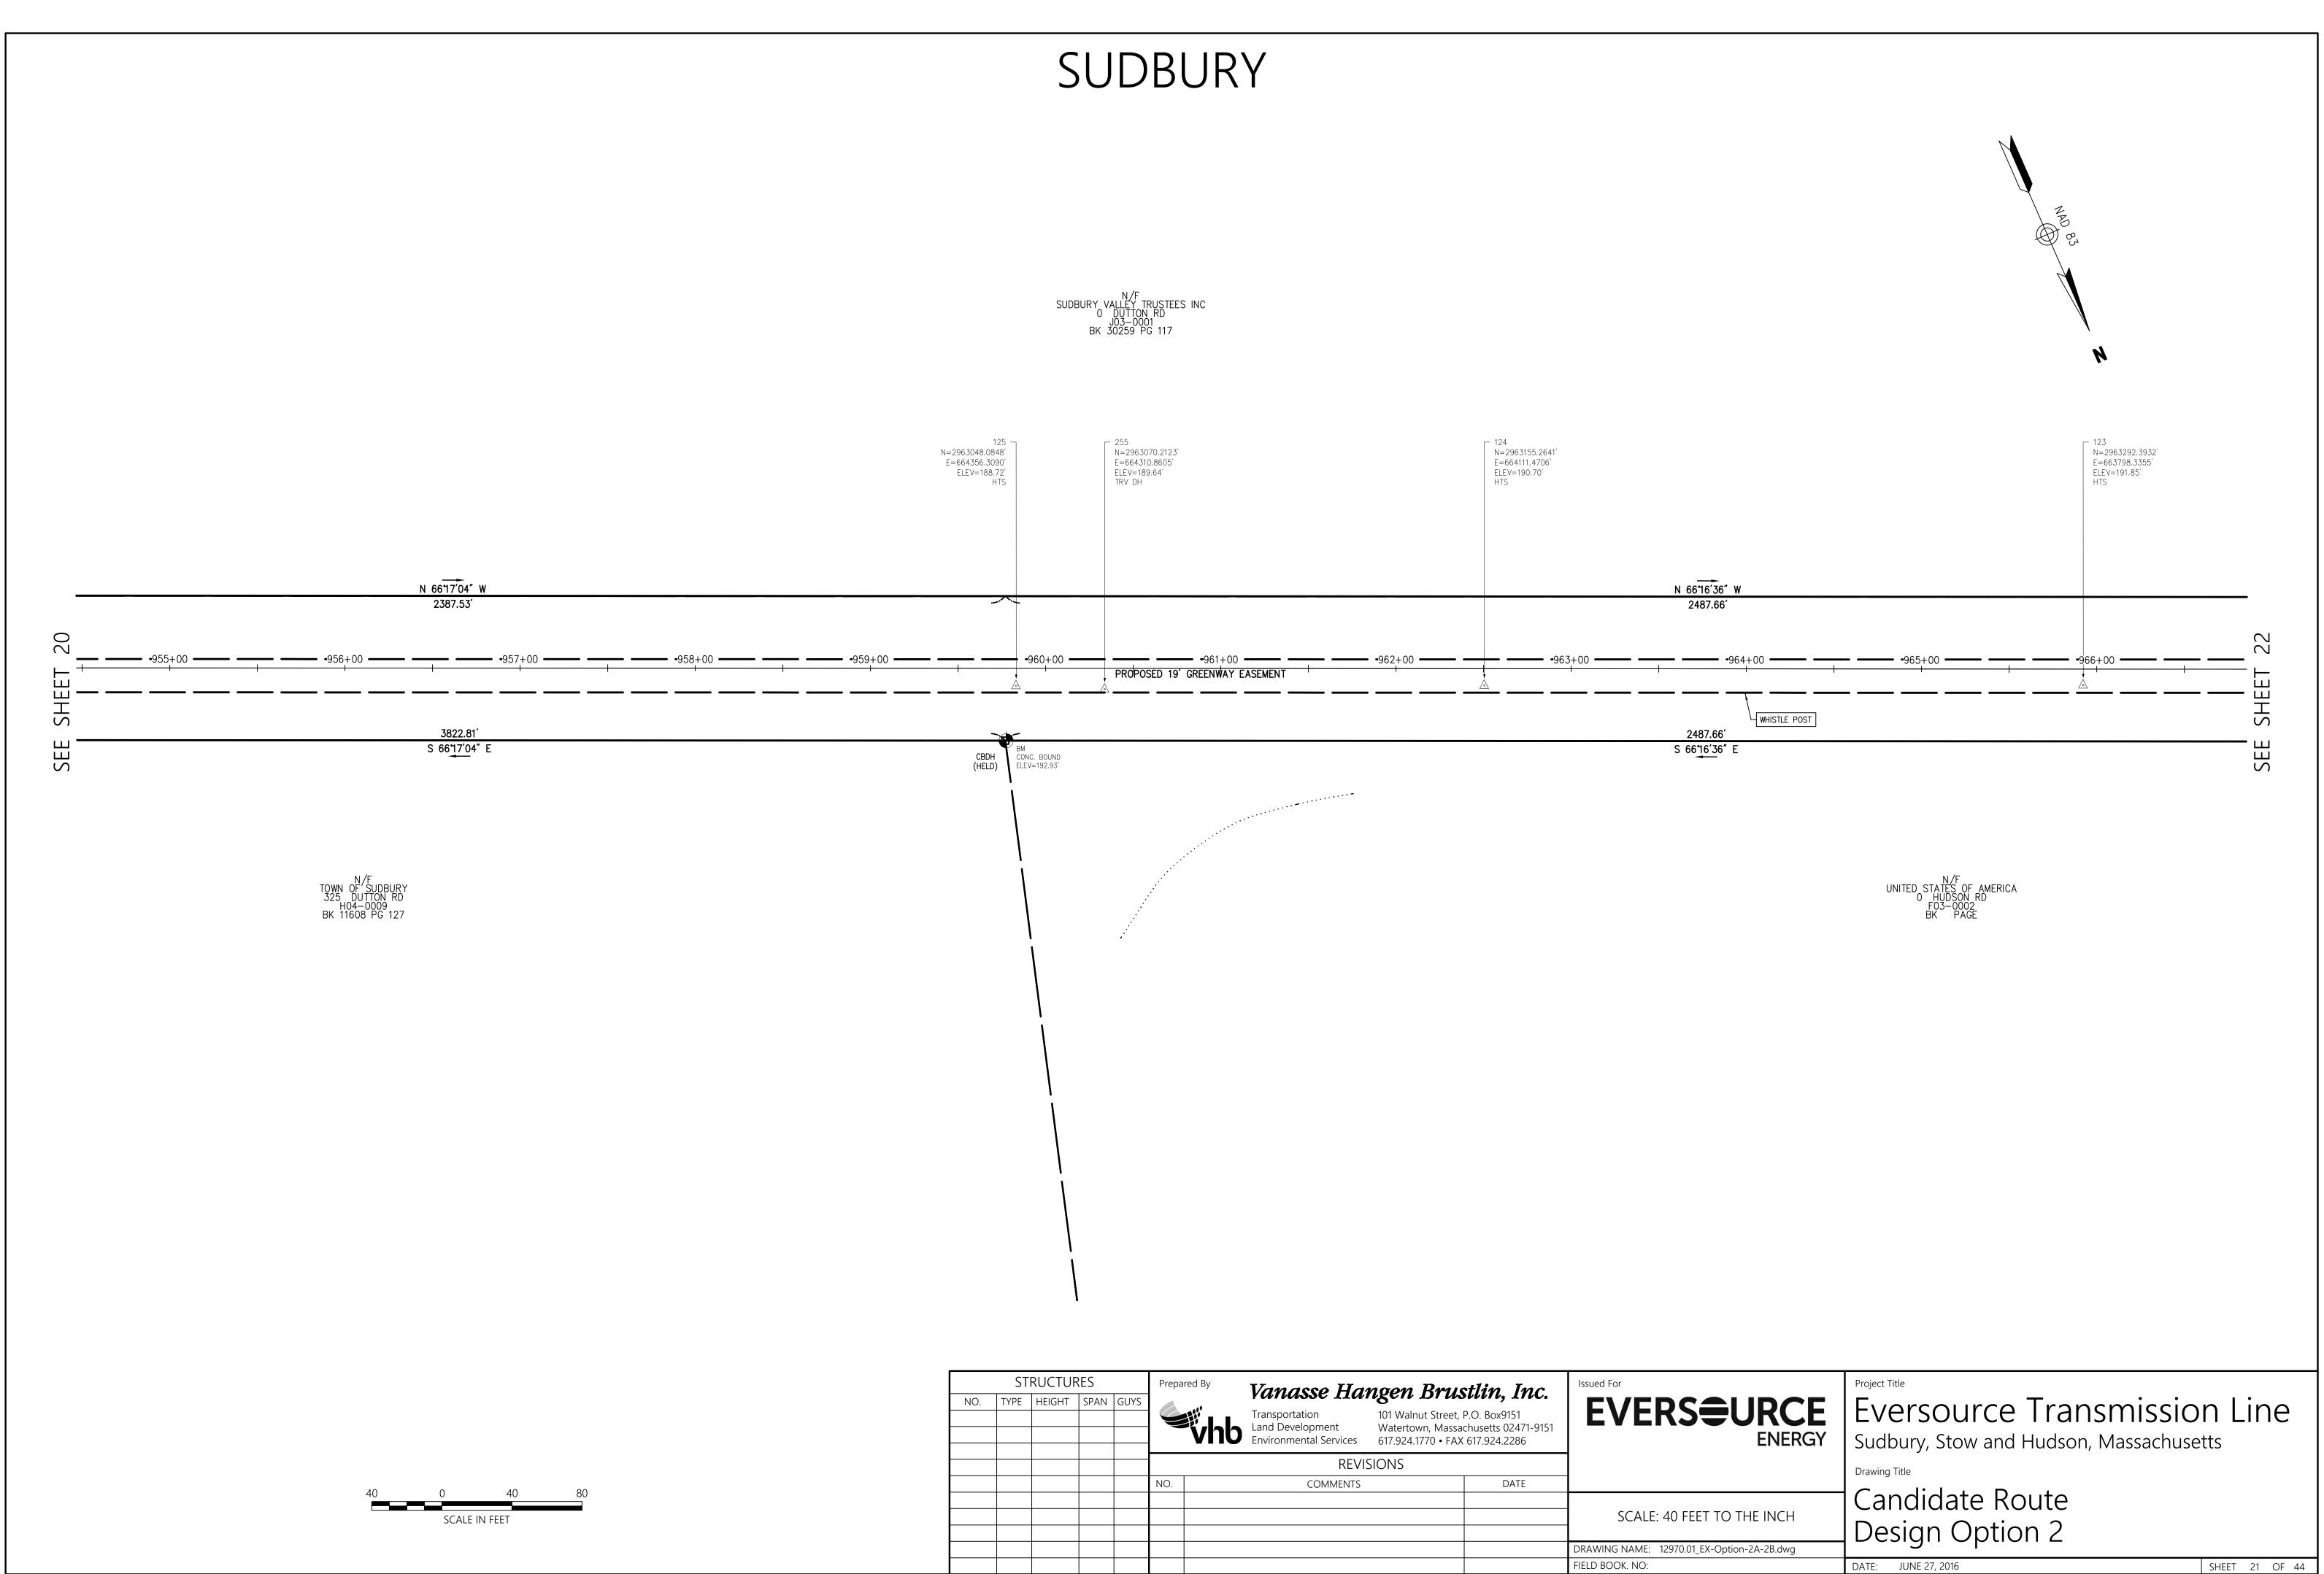

# SUDBURY

N/F SUDBURY VALLEY TRUSTEES INC 0 DUTTON RD J03-0001 BK 30259 PG 117

N 66°17′04″ W 2387.53′

3822.81' S 66°17'04" E

> N/F TOWN OF SUDBURY 325 DUTTON RD H04-0009 BK 11608 PG 127

|   |     | STRUCTURES |        |      |      |     | red By | Vanasse Ha                                                   | Issued For                                                      |                                    |             |
|---|-----|------------|--------|------|------|-----|--------|--------------------------------------------------------------|-----------------------------------------------------------------|------------------------------------|-------------|
|   | NO. | TYPE       | HEIGHT | SPAN | GUYS |     | vhb    | Transportation<br>Land Development<br>Environmental Services | 101 Walnut Street, F<br>Watertown, Massac<br>617.924.1770 • FAX | P.O. Box9151<br>husetts 02471-9151 | EV          |
| · |     |            |        |      |      |     |        | REVI                                                         | sions                                                           |                                    |             |
|   |     |            |        |      |      | NO. |        | COMMENTS                                                     |                                                                 | DATE                               |             |
|   |     |            |        |      |      |     |        |                                                              |                                                                 |                                    | SC          |
|   |     |            |        |      |      |     |        |                                                              |                                                                 |                                    | DRAWING N   |
| ľ |     |            |        |      |      |     |        |                                                              |                                                                 |                                    | FIELD BOOK. |

| FINAL STREET                       | Project Title<br><b>Eversource Transmissio</b><br>Sudbury, Stow and Hudson, Massachuse<br>Drawing Title |       | ine  | 9    |    |
|------------------------------------|---------------------------------------------------------------------------------------------------------|-------|------|------|----|
| SCALE: 40 FEET TO THE INCH         | Candidate Route<br>Design Option 2                                                                      |       |      |      |    |
| NAME: 12970.01_EX-Option-2A-2B.dwg |                                                                                                         |       |      |      |    |
| DK. NO:                            | DATE: JUNE 27, 2016                                                                                     | SHEET | 20 C | )F 4 | 44 |