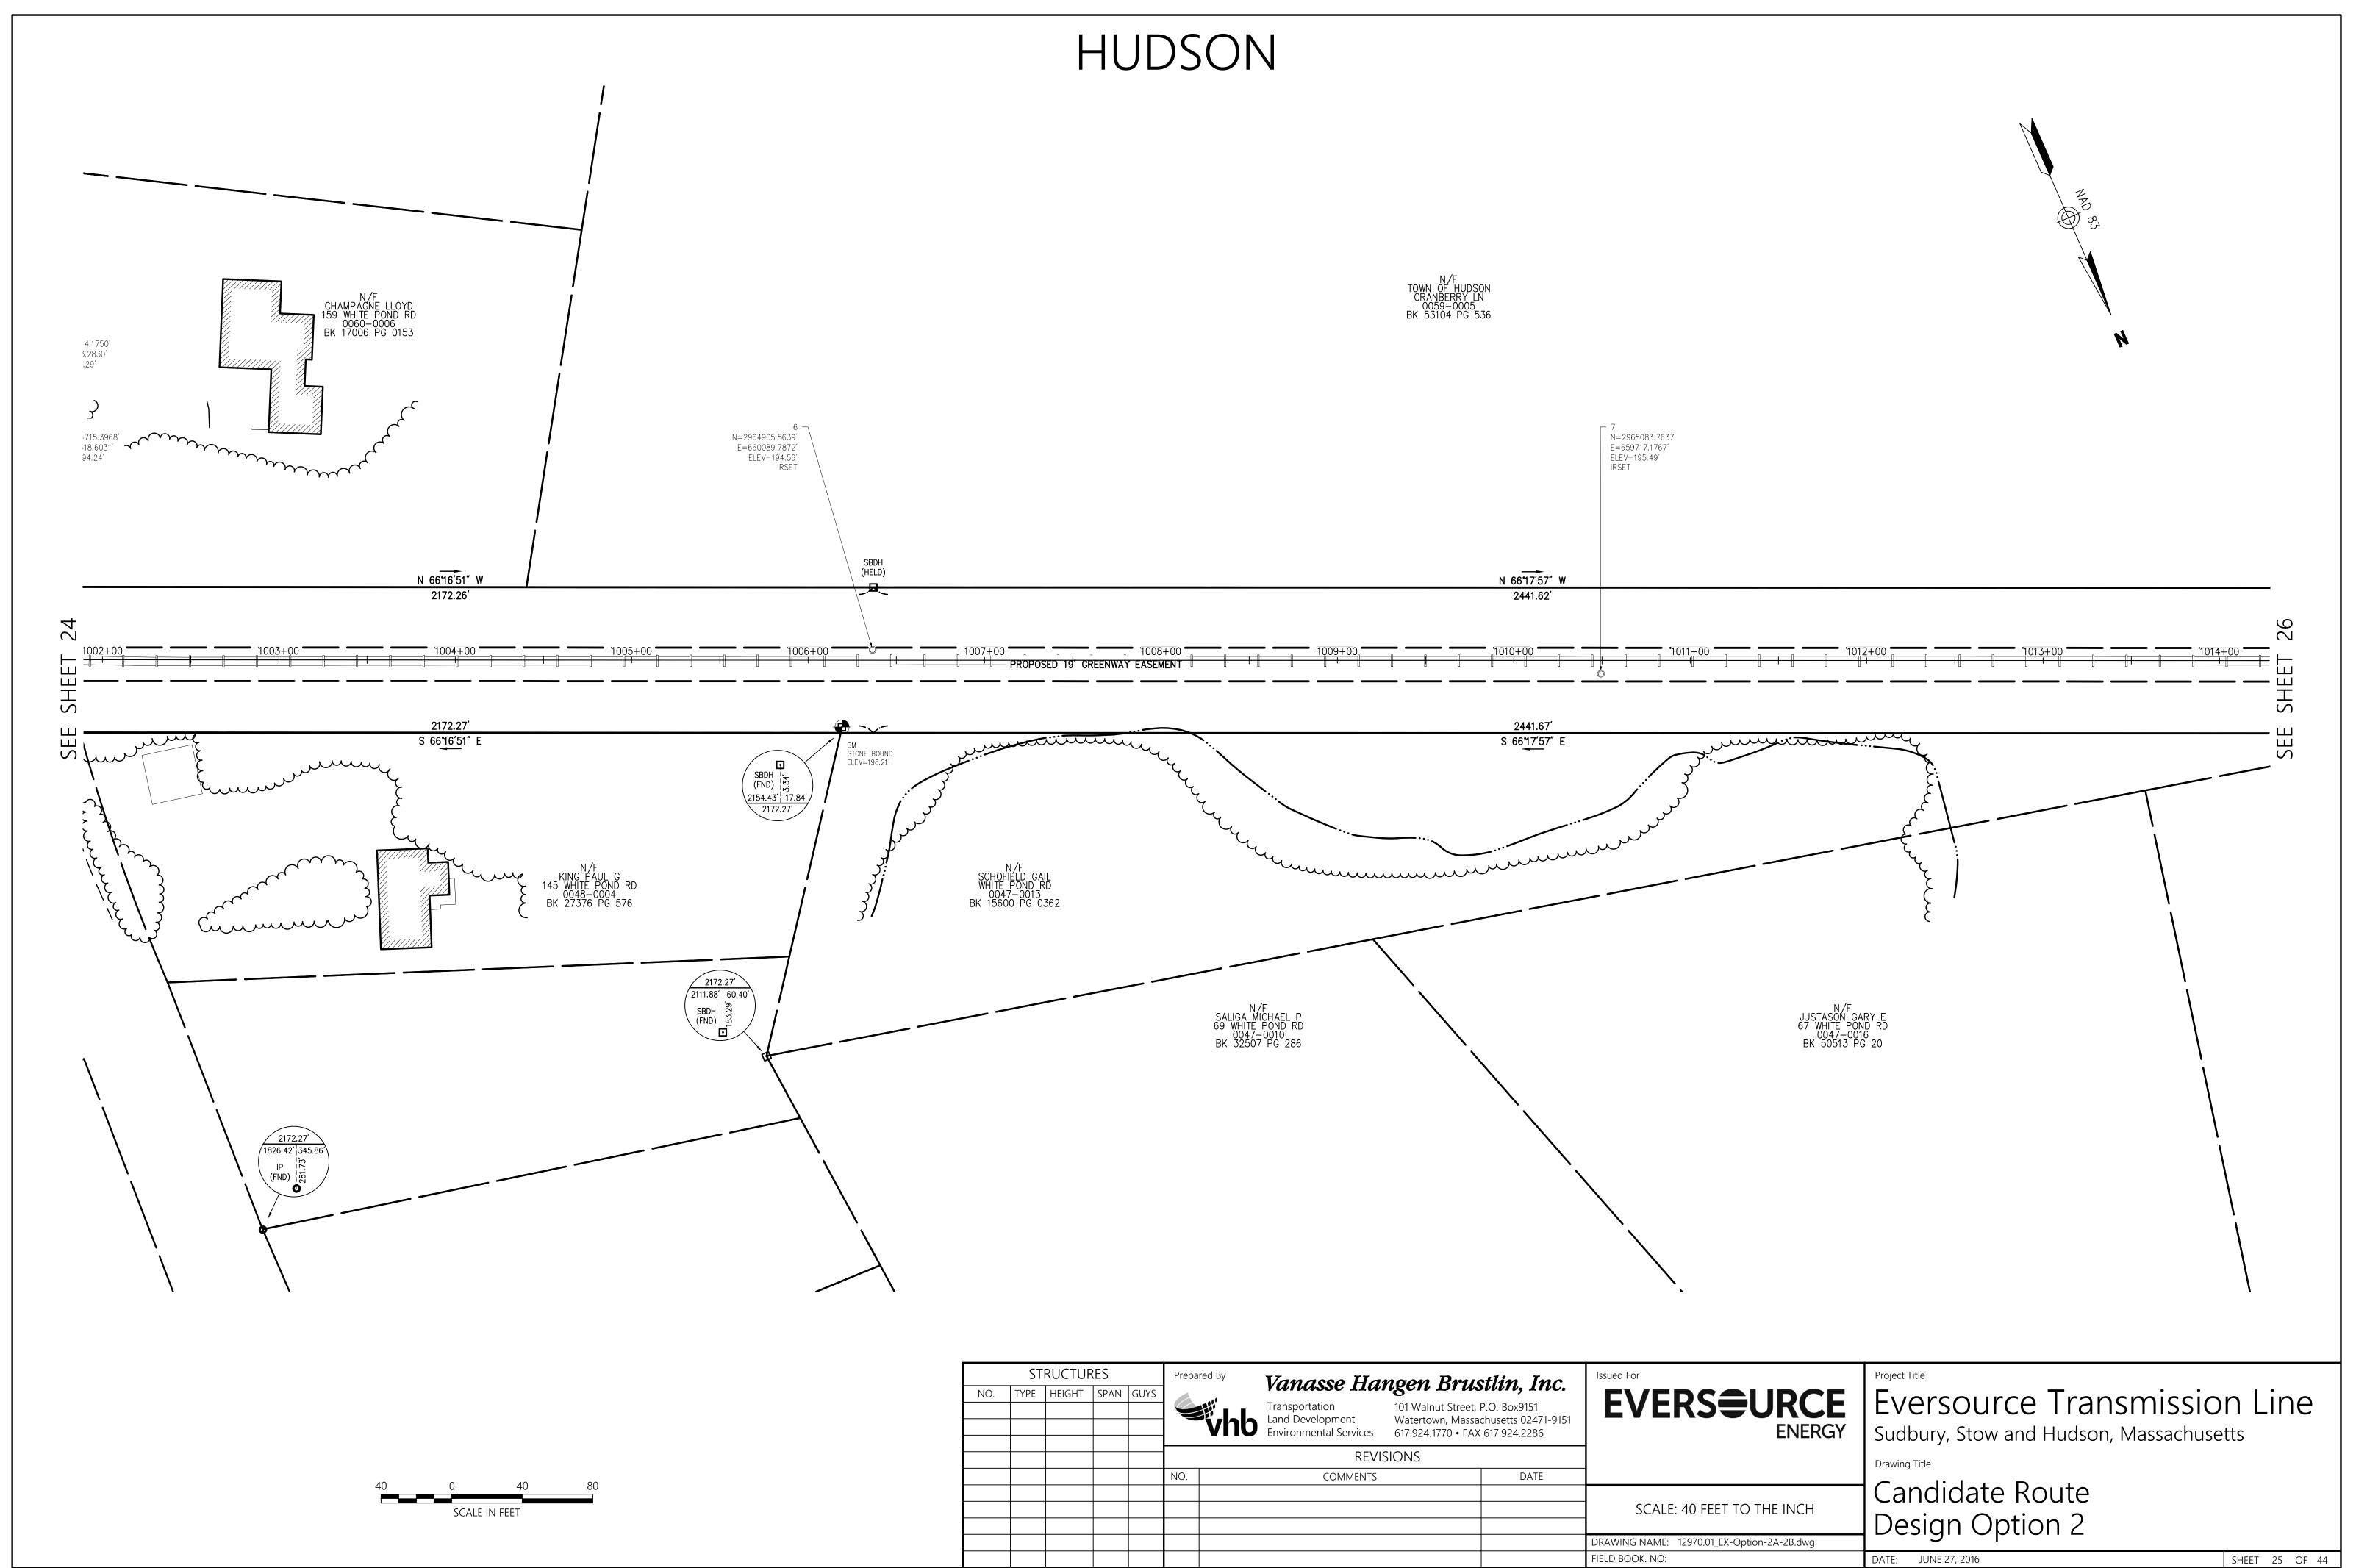

5.0 Eversource shall design, permit, and construct rehabilitate two (2) bridges (Bridge 128, Sudbury and Bridge 130, Hudson) and one (1) bridge replacement (Bridge 127, Sudbury) within the MCRT leased premises. Eversource agrees these improvements can be used and improved upon by the DCR for the uses authorized under and in accordance with the lease between DCR and the MBTA. Eversource agrees to make improvements on those bridges which includes the construction of an ADA-compliant wood decked surface and safety railing that provides a 12-foot clear width and also includes the work necessary to ensure H10 loading for those bridges. In addition, Eversource shall design, permit, and construct a box culvert under Chestnut Street in Hudson that provides a 12-foot clear width and a 10-foot vertical clear height.

6.0 Once constructed, pursuant to the MCRT 99-year Alternative Transportation Corridor Lease Agreement between the MBTA and the DCR, the gravel base, the bridges, the box culvert, the bridge decking and railings and all trail related fixtures and appurtenances will be under the care and control of the DCR. Once constructed, Eversource will not be responsible for maintenance or capital repairs of the MCRT trail including the gravel base, bridges, box culvert, surface, shoulders, road crossings, landscaping, snow plowing for public access, safety signage, guardrails, bridge decking, railings and road crossing equipment, or any other trail way related equipment, appurtenances, plantings or utilities. Eversource shall remain responsible for the maintenance and repair of its electric transmission facilities and related electric transmission appurtenances. The DCR agrees to abide by applicable state and federal permitting conditions and landscaping requirements as set forth by the state or local authorities as outlined in the conditions issued for permitting the MCRT gravel base. Any vegetation removal would be conducted in accordance with DCR's Trail Guidelines and Best Practices Manual where applicable, and all applicable laws. The DCR further agrees that any DCR improvements constructed will not obstruct, impede or unreasonably interfere with Eversource's access to its Transmission Facilities or the right of way corridor. DCR and Eversource agree that DCR shall have no duty, obligation or liability to Eversource to operate, maintain or make capital repairs to the MCRT, including without limitation or personal injury or property damage arising from Eversource's use of the improvements.