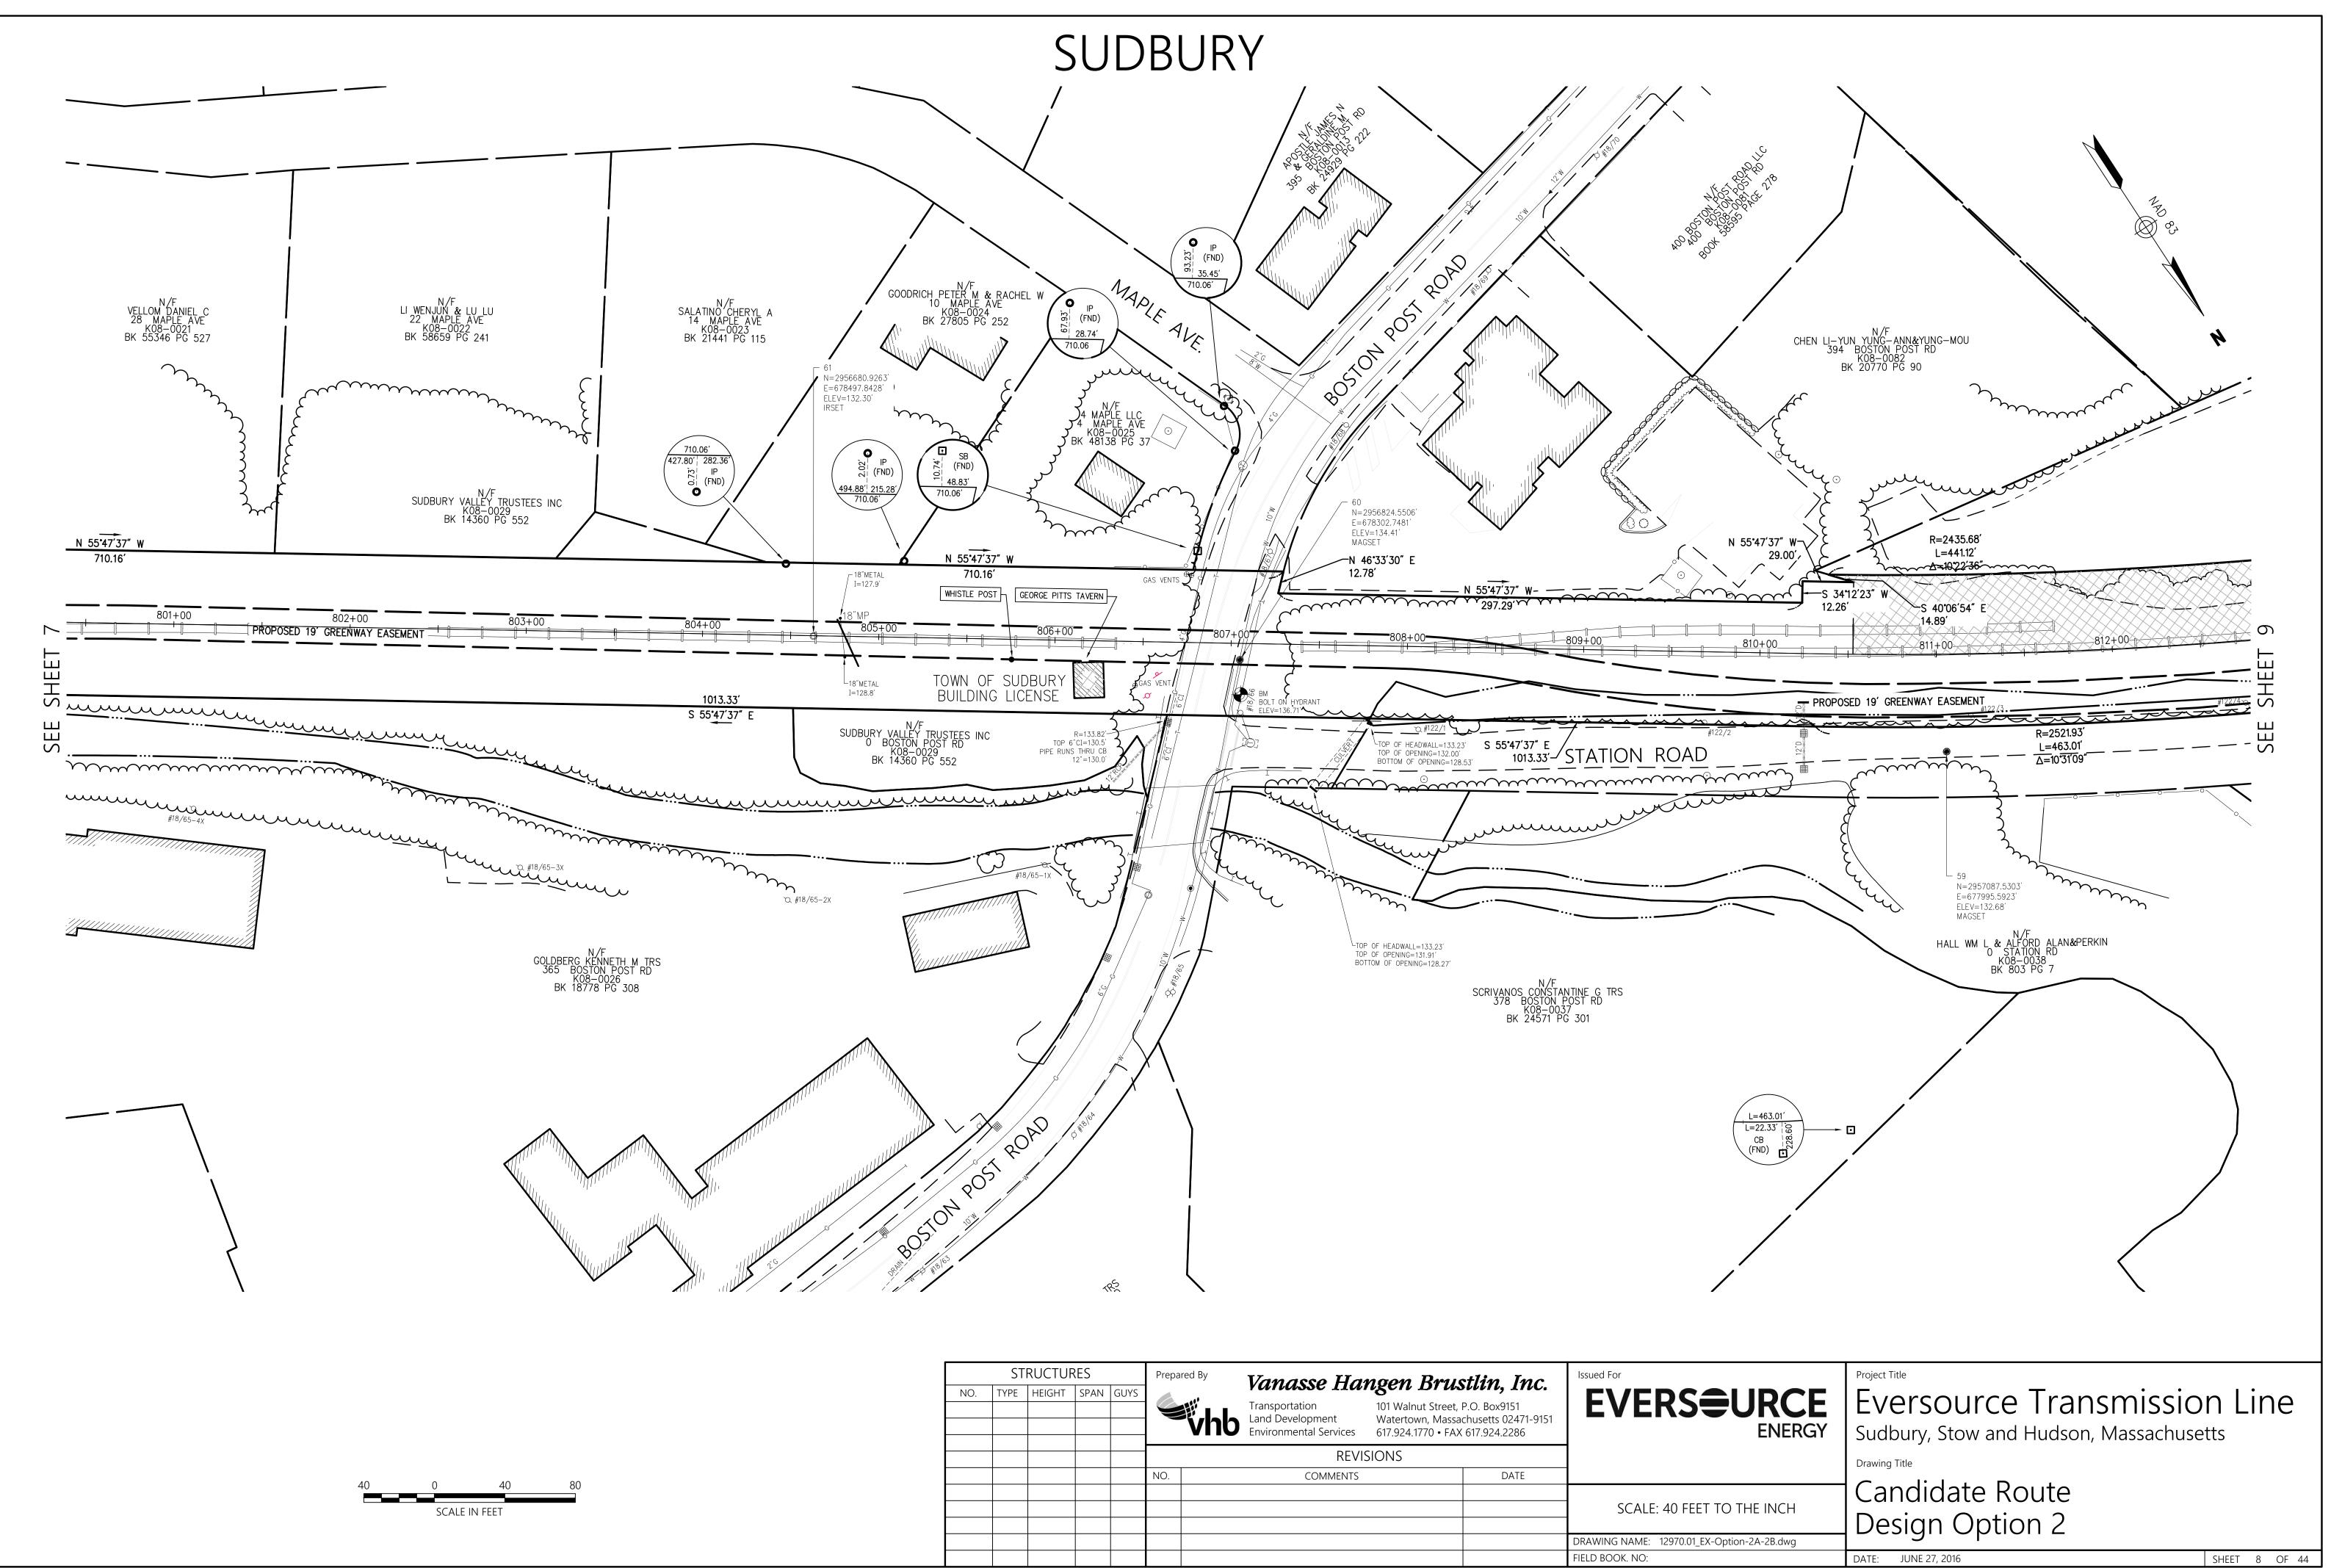

**NOW, THEREFORE**, in consideration of mutual covenants herein contained, the parties agree as follows:

1.0 Upon (a) EFSB project approval, (b) a final certificate under the Massachusetts Environmental Policy Act and (c) receipt of an executed easement from the MBTA and (c) a fully-executed original of this Agreement, Eversource agrees to design and construct in conjunction with the construction of its Transmission Project, a gravel H20-rated road base, within a portion of the MCRT leased premises as approved by DCR and the MBTA. The road base will extend along the MCRT Leased Premises off of Boston Post Road, in Sudbury near Eversource's substation through the towns of Sudbury, Stow, Marlborough and Hudson. (see specifications attached hereto and incorporated herein as <u>Exhibit A</u>).

2.0 Eversource will construct the gravel base that will serve as the base of the MCRT and will also provide permanent and perpetual access for the construction, reconstruction, maintenance and access to Eversource's Transmission Project. Such access will be by foot, vehicle, truck, crane or other equipment, as deemed necessary in Eversource's sole discretion through the property and to its facilities within and along the Massachusetts Central Branch Rail Line and the MCRT Leased Premises.

5.0 Eversource shall design, permit, and construct rehabilitate two (2) bridges (Bridge 128, Sudbury and Bridge 130, Hudson) and one (1) bridge replacement (Bridge 127, Sudbury) within the MCRT leased premises. Eversource agrees these improvements can be used and improved upon by the DCR for the uses authorized under and in accordance with the lease between DCR and the MBTA. Eversource agrees to make improvements on those bridges which includes the construction of an ADA-compliant wood decked surface and safety railing that provides a 12-foot clear width and also includes the work necessary to ensure H10 loading for those bridges. In addition, Eversource shall design, permit, and construct a box culvert under Chestnut Street in Hudson that provides a 12-foot clear width and a 10-foot vertical clear height.