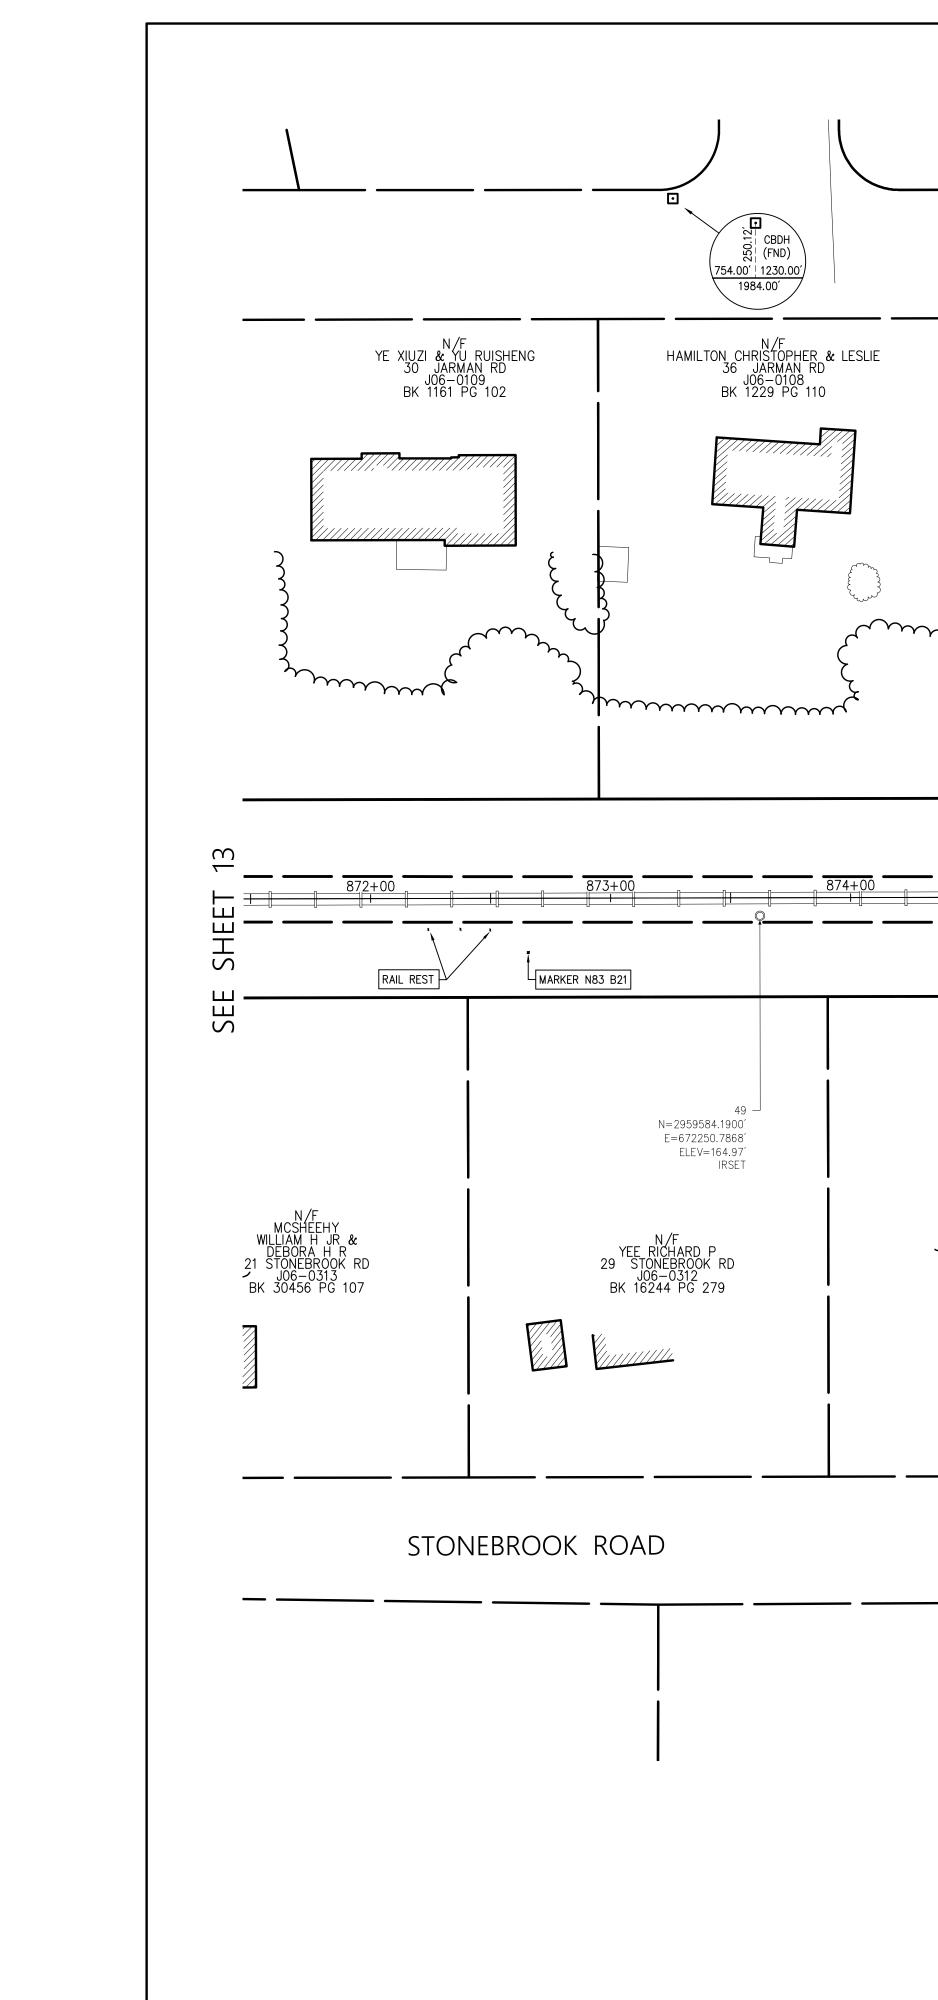

# SUDBURY

| Issued For | stlin Inc                           | Prepared By          |                                                                             | STRUCTURES |      |      |        |      |     |
|------------|-------------------------------------|----------------------|-----------------------------------------------------------------------------|------------|------|------|--------|------|-----|
| EV         | P.O. Box9151<br>chusetts 02471-9151 | 101 Walnut Street, F | Vanasse Has<br>Transportation<br>Land Development<br>Environmental Services | vhb        | GUYS | SPAN | HEIGHT | TYPE | NO. |
|            |                                     | sions                | REVI                                                                        |            |      |      |        |      |     |
|            | DATE                                |                      | COMMENTS                                                                    | NO.        |      |      |        |      |     |
| S          |                                     |                      |                                                                             |            |      |      |        |      |     |
| DRAWING N  |                                     |                      |                                                                             |            |      |      |        |      |     |
| FIELD BOOK |                                     |                      |                                                                             |            |      |      |        |      |     |