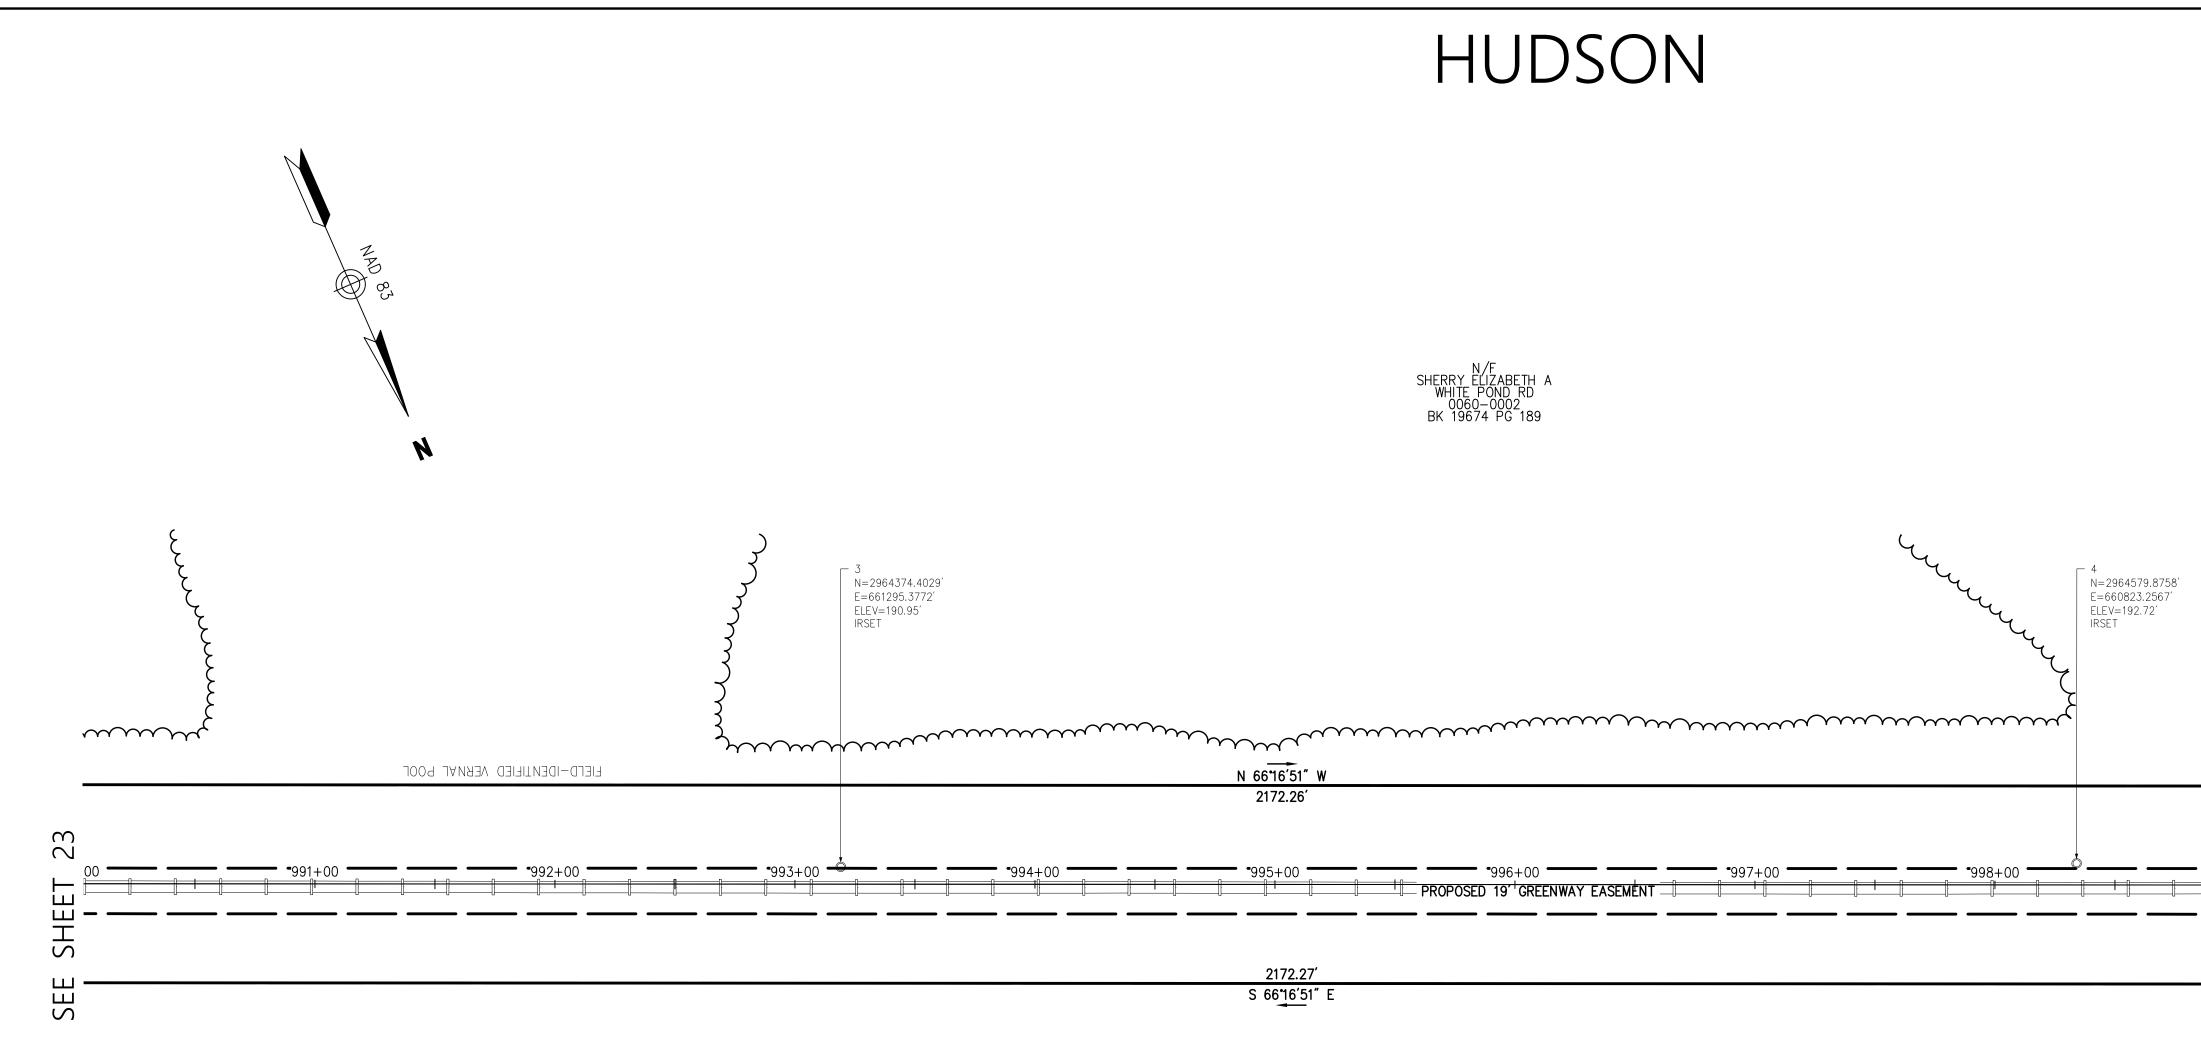

5.0 Eversource shall design, permit, and construct rehabilitate two (2) bridges (Bridge 128, Sudbury and Bridge 130, Hudson) and one (1) bridge replacement (Bridge 127, Sudbury) within the MCRT leased premises. Eversource agrees these improvements can be used and improved upon by the DCR for the uses authorized under and in accordance with the lease between DCR and the MBTA. Eversource agrees to make improvements on those bridges which includes the construction of an ADA-compliant wood decked surface and safety railing that provides a 12-foot clear width and also includes the work necessary to ensure H10 loading for those bridges. In addition, Eversource shall design, permit, and construct a box culvert under Chestnut Street in Hudson that provides a 12-foot clear width and a 10-foot vertical clear height.

6.0 Once constructed, pursuant to the MCRT 99-year Alternative Transportation Corridor Lease Agreement between the MBTA and the DCR, the gravel base, the bridges, the box culvert, the bridge decking and railings and all trail related fixtures and appurtenances will be under the care and control of the DCR. Once constructed, Eversource will not be responsible for maintenance or capital repairs of the MCRT trail including the gravel base, bridges, box culvert, surface, shoulders, road crossings, landscaping, snow plowing for public access, safety signage, guardrails, bridge decking, railings and road crossing equipment, or any other trail way related equipment, appurtenances, plantings or utilities. Eversource shall remain responsible for the maintenance and repair of its electric transmission facilities and related electric transmission appurtenances. The DCR agrees to abide by applicable state and federal permitting conditions and landscaping requirements as set forth by the state or local authorities as outlined in the conditions issued for permitting the MCRT gravel base. Any vegetation removal would be conducted in accordance with DCR's Trail Guidelines and Best Practices Manual where applicable, and all applicable laws. The DCR further agrees that any DCR improvements constructed will not obstruct, impede or unreasonably interfere with Eversource's access to its Transmission Facilities or the right of way corridor. DCR and Eversource agree that DCR shall have no duty, obligation or liability to Eversource to operate, maintain or make capital repairs to the MCRT, including without limitation or personal injury or property damage arising from Eversource's use of the improvements.