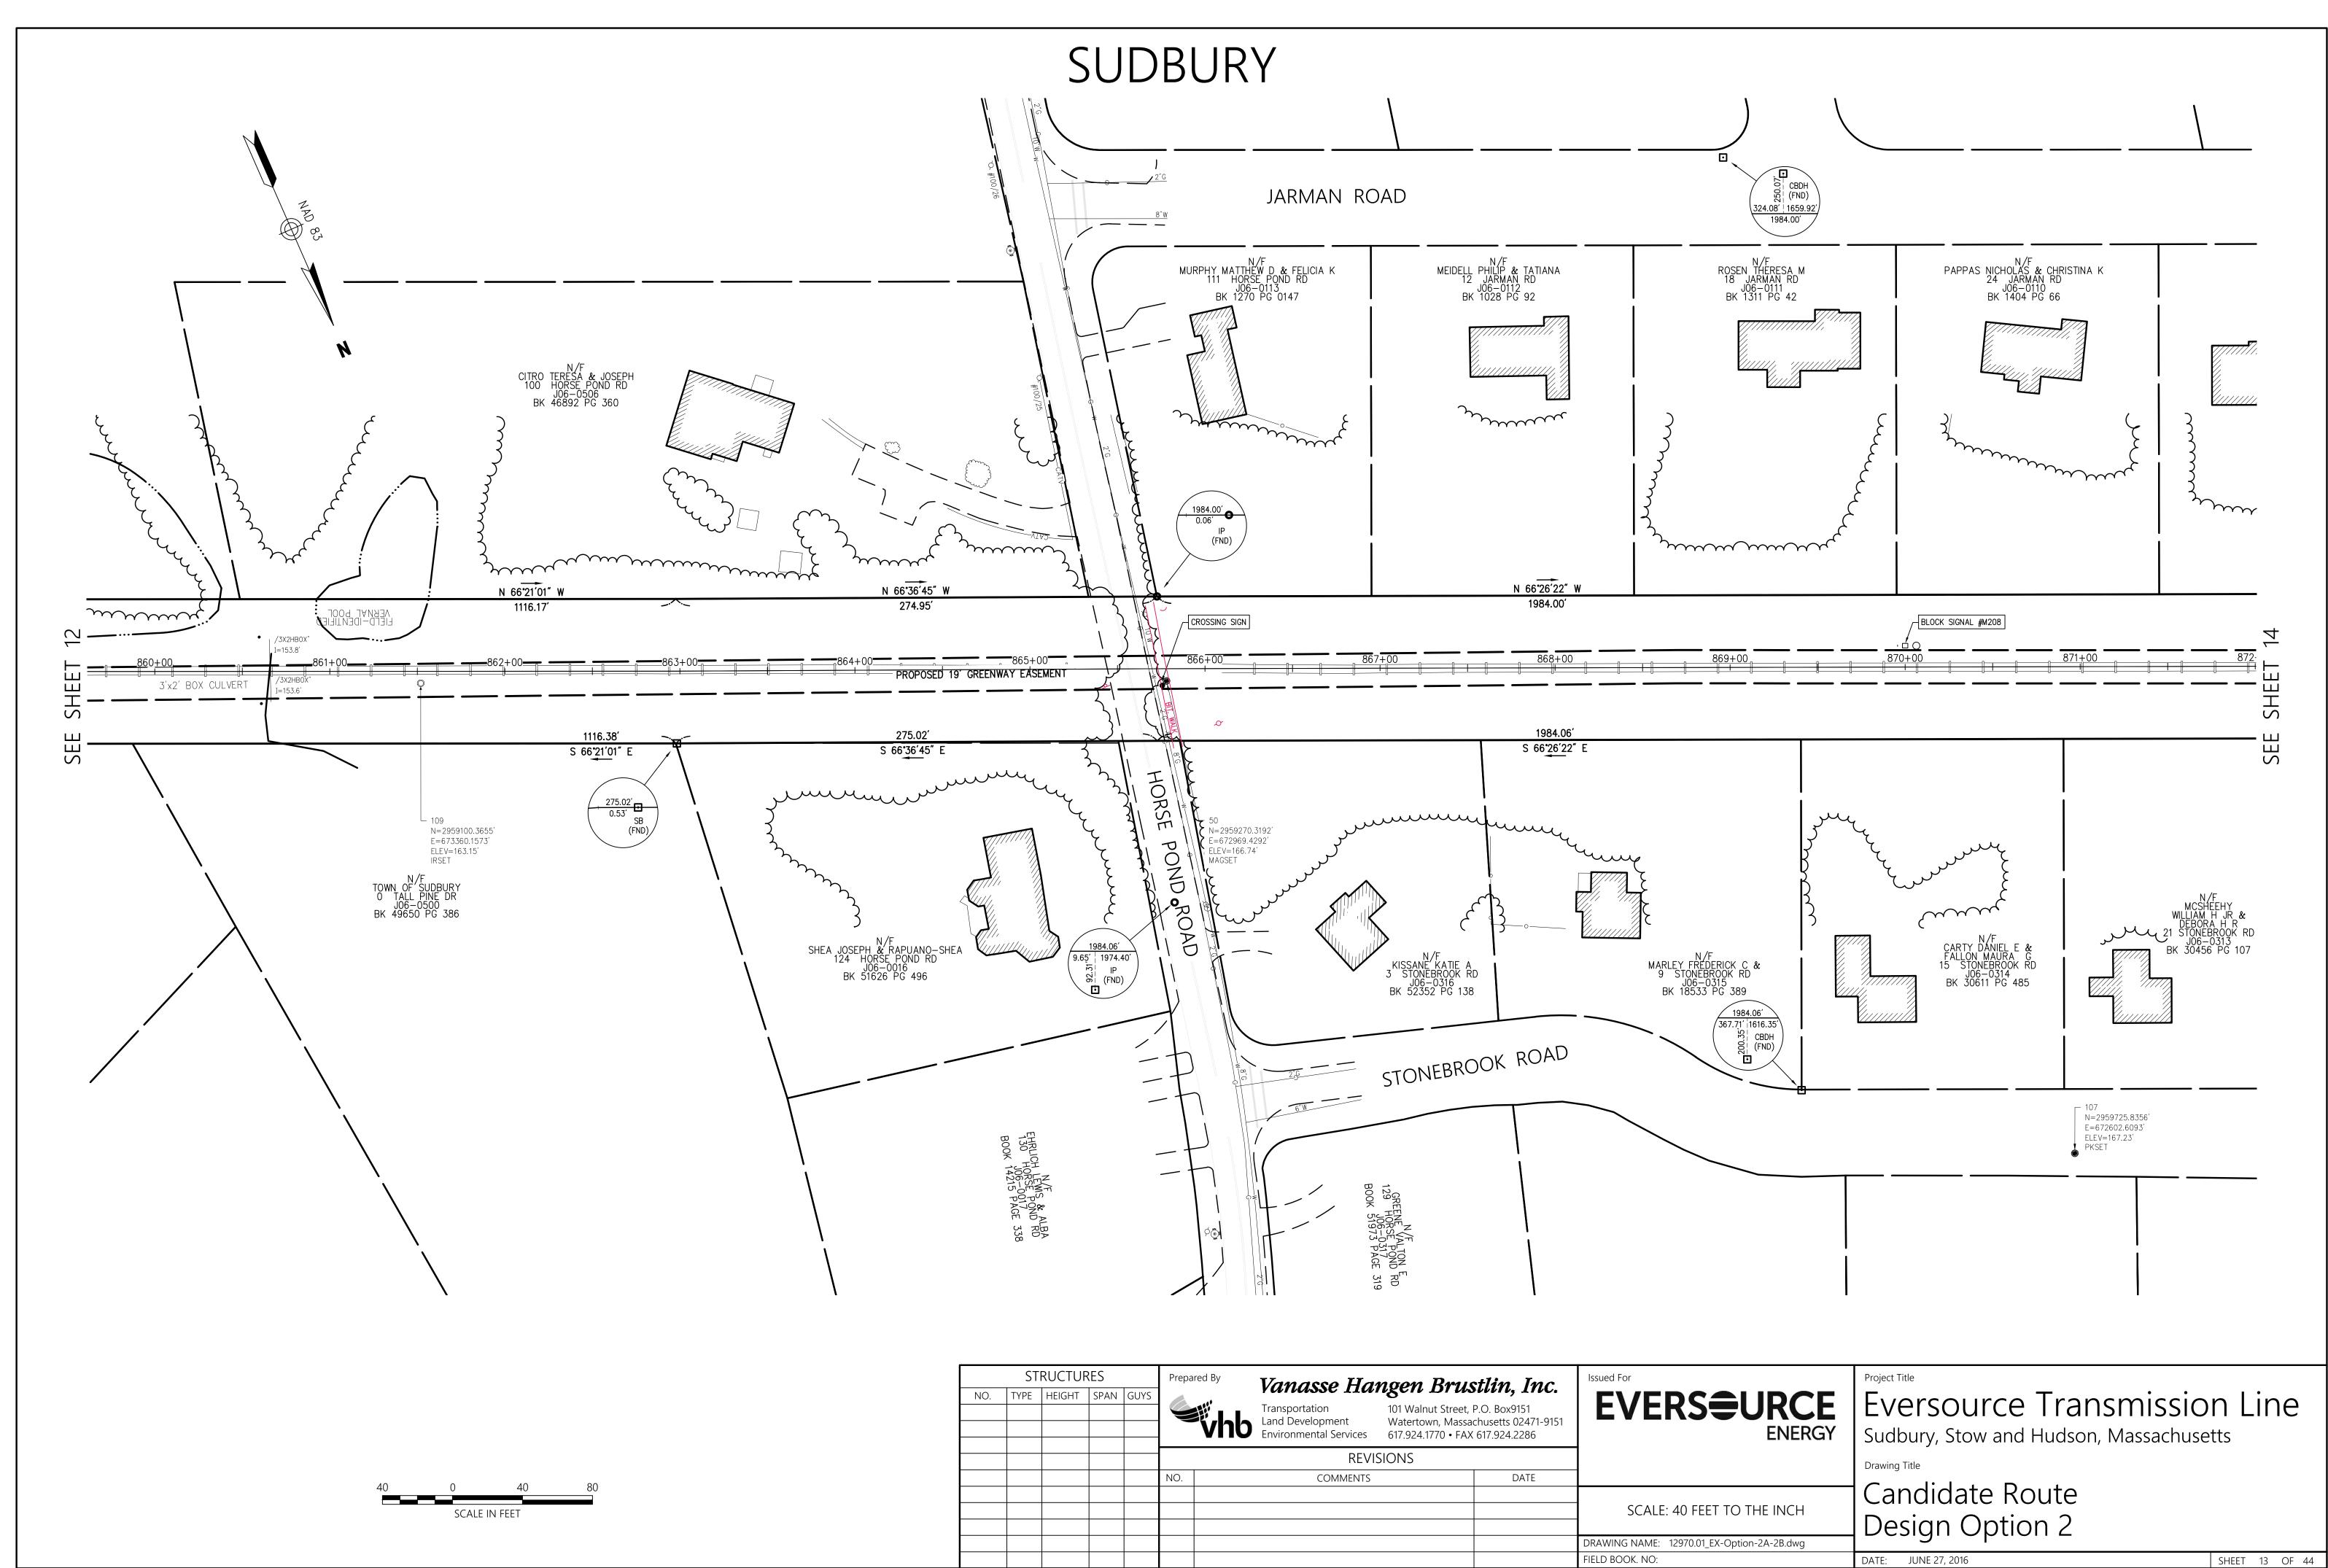

# SUDBURY

| Issued For | stlin Inc                           | Prepared By          |                                                                             | STRUCTURES |      |      |        |      |     |
|------------|-------------------------------------|----------------------|-----------------------------------------------------------------------------|------------|------|------|--------|------|-----|
| EV         | P.O. Box9151<br>chusetts 02471-9151 | 101 Walnut Street, F | Vanasse Has<br>Transportation<br>Land Development<br>Environmental Services | vhb        | GUYS | SPAN | HEIGHT | TYPE | NO. |
|            |                                     | sions                | REVI                                                                        |            |      |      |        |      |     |
|            | DATE                                |                      | COMMENTS                                                                    | NO.        |      |      |        |      |     |
| S          |                                     |                      |                                                                             |            |      |      |        |      |     |
| DRAWING N  |                                     |                      |                                                                             |            |      |      |        |      |     |
| FIELD BOOK |                                     |                      |                                                                             |            |      |      |        |      |     |