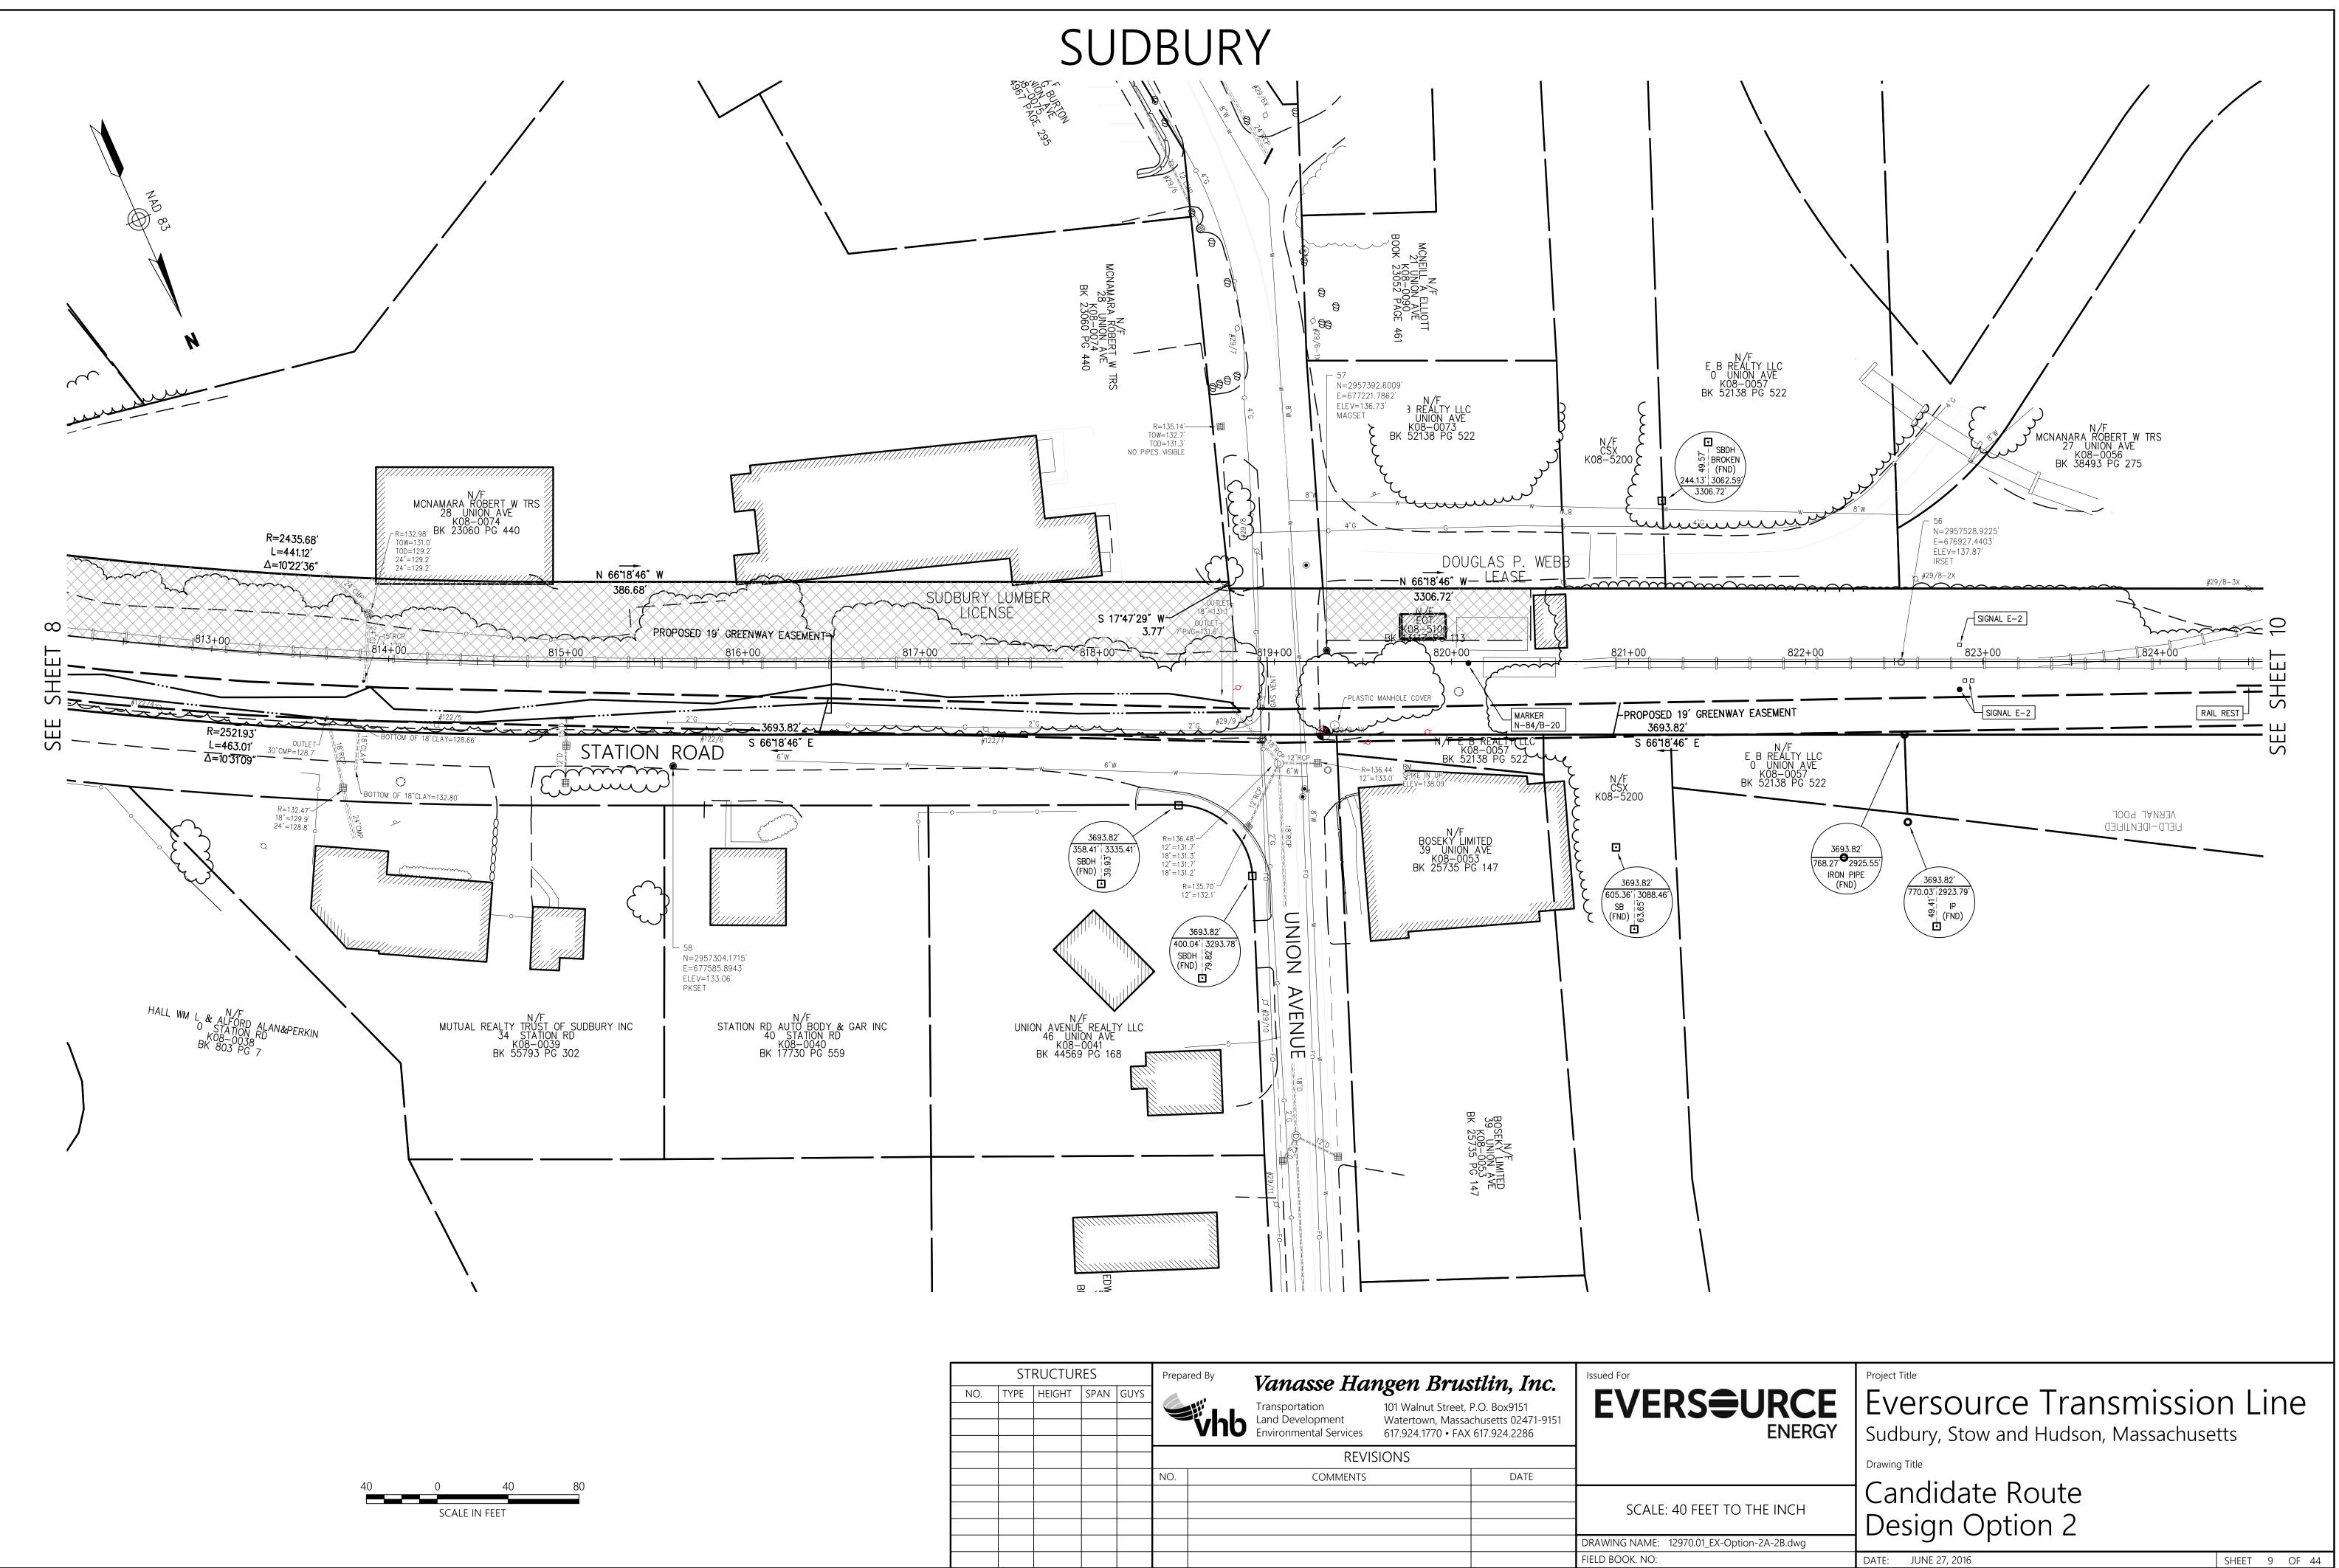

**NOW, THEREFORE**, in consideration of mutual covenants herein contained, the parties agree as follows:

1.0 Upon (a) EFSB project approval, (b) a final certificate under the Massachusetts Environmental Policy Act and (c) receipt of an executed easement from the MBTA and (c) a fully-executed original of this Agreement, Eversource agrees to design and construct in conjunction with the construction of its Transmission Project, a gravel H20-rated road base, within a portion of the MCRT leased premises as approved by DCR and the MBTA. The road base will extend along the MCRT Leased Premises off of Boston Post Road, in Sudbury near Eversource's substation through the towns of Sudbury, Stow, Marlborough and Hudson. (see specifications attached hereto and incorporated herein as <u>Exhibit A</u>).

2.0 Eversource will construct the gravel base that will serve as the base of the MCRT and will also provide permanent and perpetual access for the construction, reconstruction, maintenance and access to Eversource's Transmission Project. Such access will be by foot, vehicle, truck, crane or other equipment, as deemed necessary in Eversource's sole discretion through the property and to its facilities within and along the Massachusetts Central Branch Rail Line and the MCRT Leased Premises.

5.0 Eversource shall design, permit, and construct rehabilitate two (2) bridges (Bridge 128, Sudbury and Bridge 130, Hudson) and one (1) bridge replacement (Bridge 127, Sudbury) within the MCRT leased premises. Eversource agrees these improvements can be used and improved upon by the DCR for the uses authorized under and in accordance with the lease between DCR and the MBTA. Eversource agrees to make improvements on those bridges which includes the construction of an ADA-compliant wood decked surface and safety railing that provides a 12-foot clear width and also includes the work necessary to ensure H10 loading for those bridges. In addition, Eversource shall design, permit, and construct a box culvert under Chestnut Street in Hudson that provides a 12-foot clear width and a 10-foot vertical clear height.