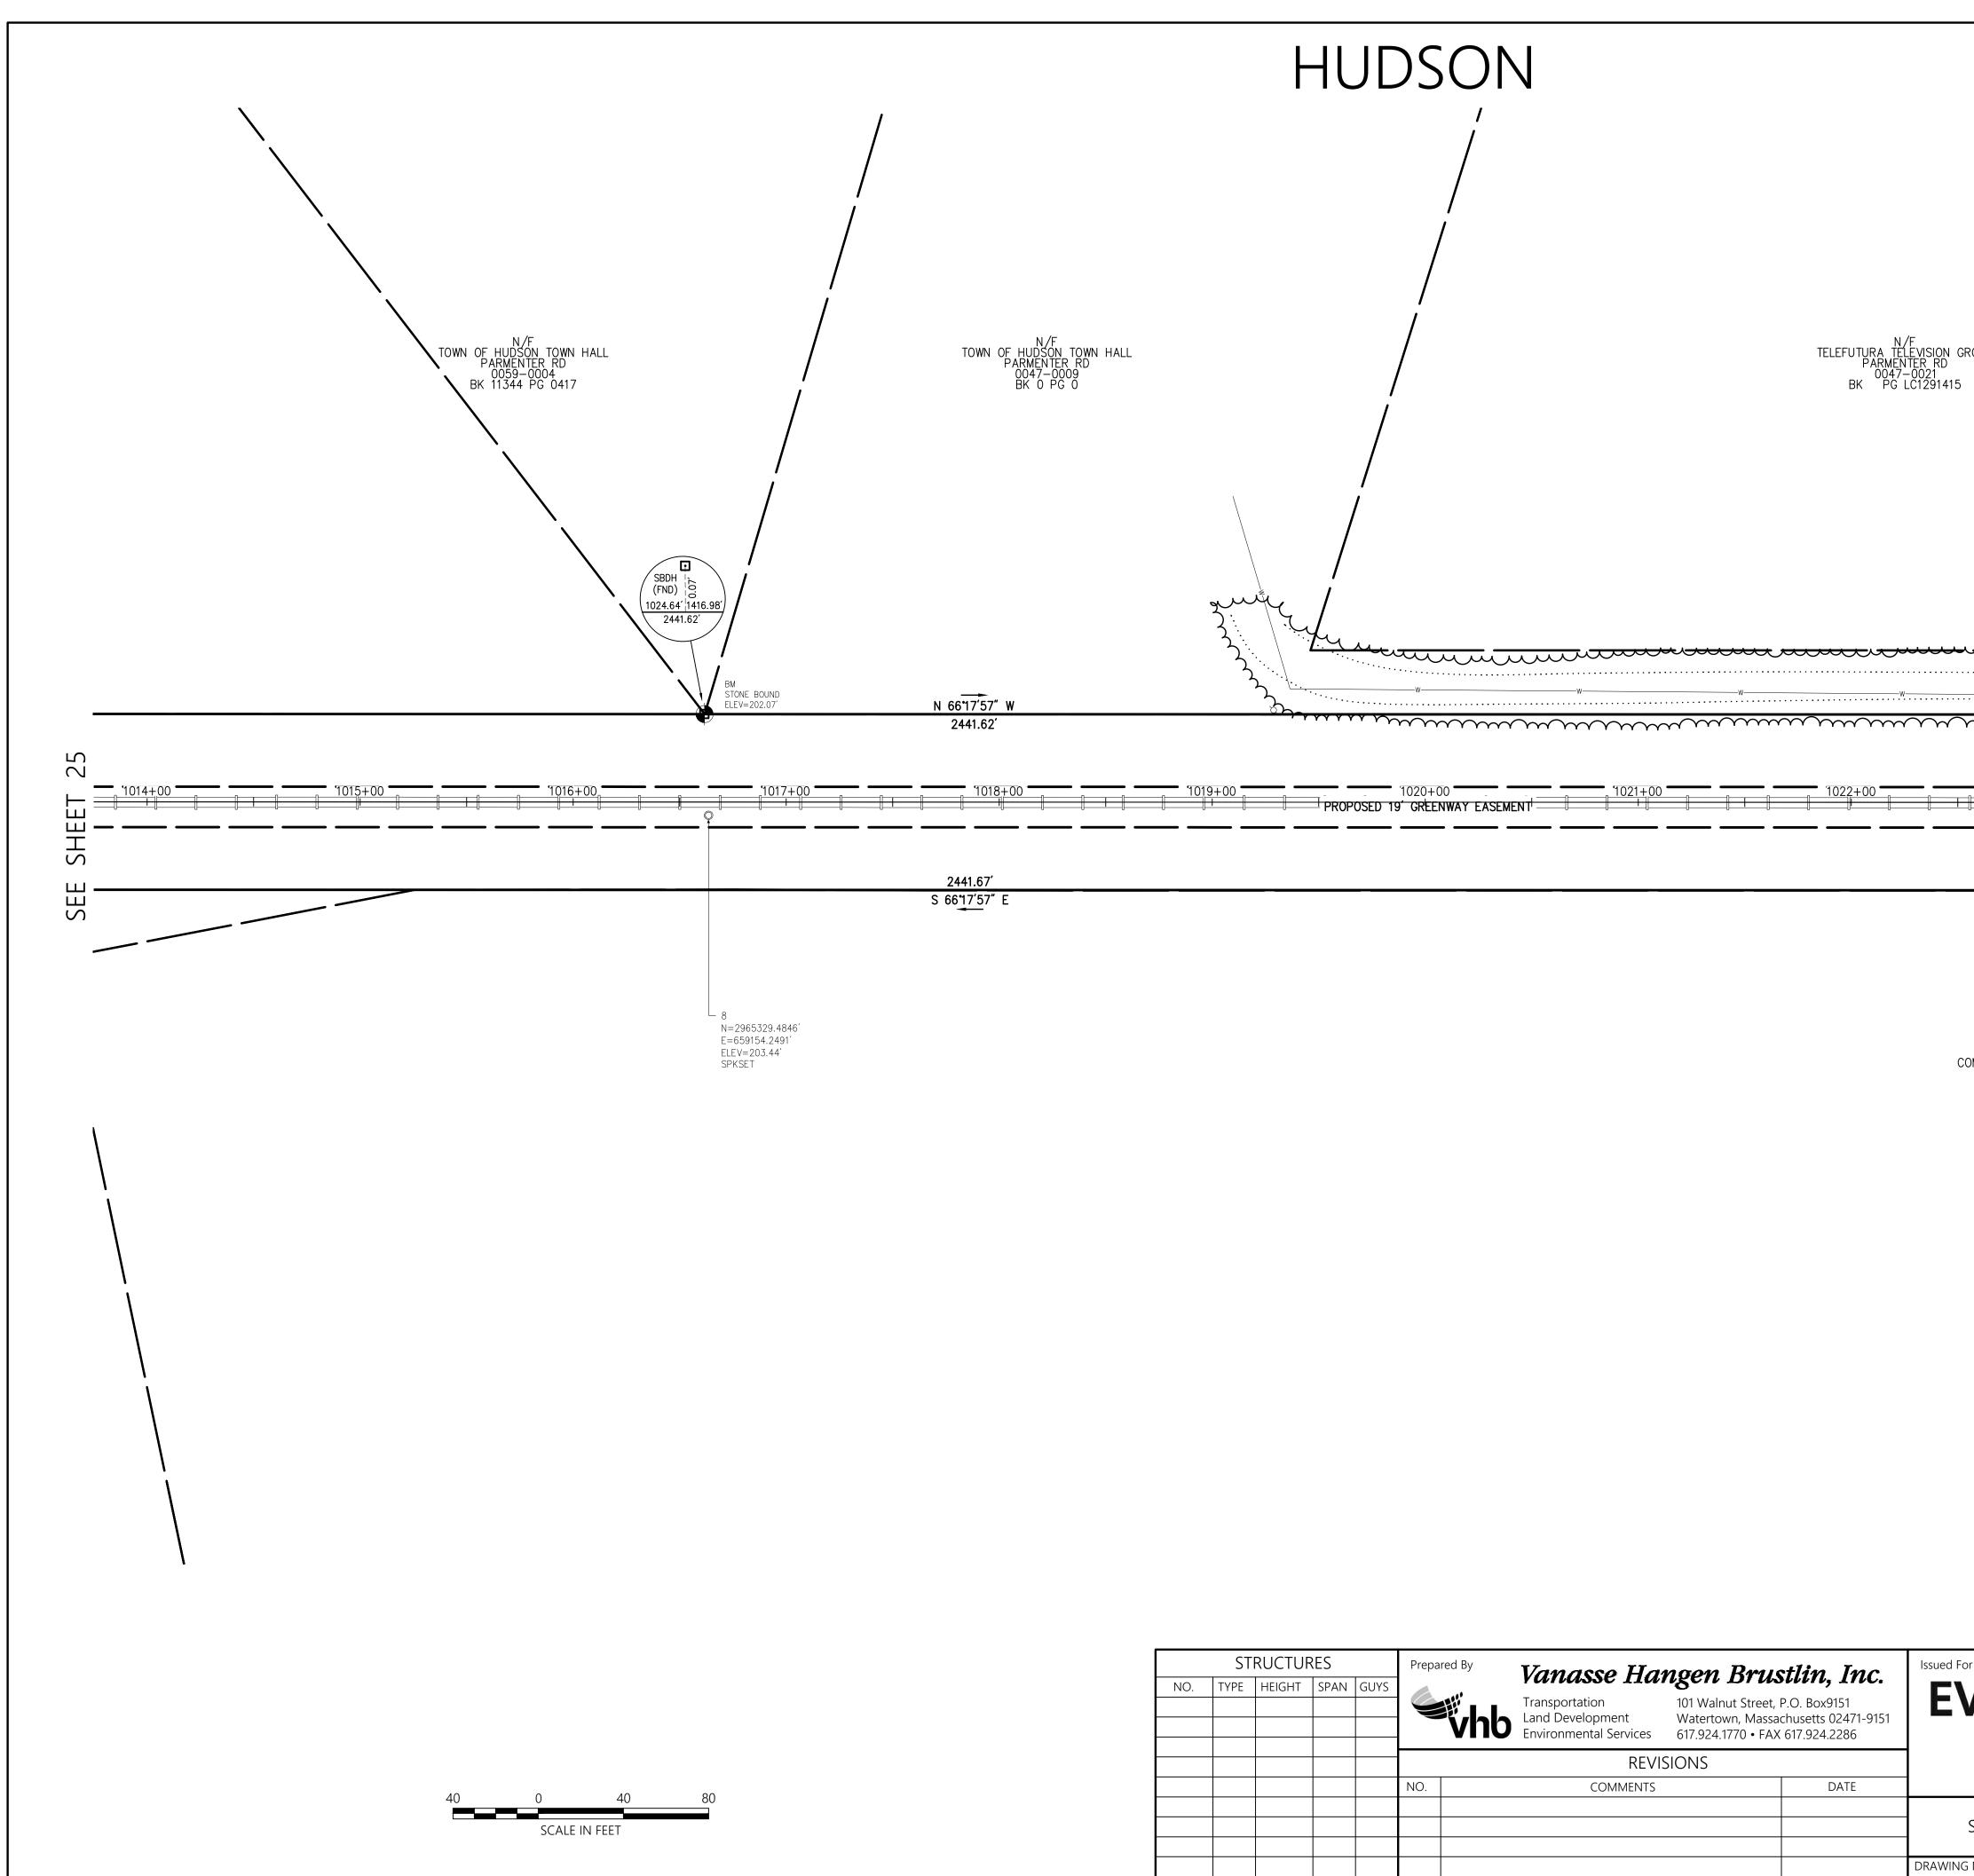

5.0 Eversource shall design, permit, and construct rehabilitate two (2) bridges (Bridge 128, Sudbury and Bridge 130, Hudson) and one (1) bridge replacement (Bridge 127, Sudbury) within the MCRT leased premises. Eversource agrees these improvements can be used and improved upon by the DCR for the uses authorized under and in accordance with the lease between DCR and the MBTA. Eversource agrees to make improvements on those bridges which includes the construction of an ADA-compliant wood decked surface and safety railing that provides a 12-foot clear width and also includes the work necessary to ensure H10 loading for those bridges. In addition, Eversource shall design, permit, and construct a box culvert under Chestnut Street in Hudson that provides a 12-foot clear width and a 10-foot vertical clear height.

6.0 Once constructed, pursuant to the MCRT 99-year Alternative Transportation Corridor Lease Agreement between the MBTA and the DCR, the gravel base, the bridges, the box culvert, the bridge decking and railings and all trail related fixtures and appurtenances will be under the care and control of the DCR. Once constructed, Eversource will not be responsible for maintenance or capital repairs of the MCRT trail including the gravel base, bridges, box culvert, surface, shoulders, road crossings, landscaping, snow plowing for public access, safety signage, guardrails, bridge decking, railings and road crossing equipment, or any other trail way related equipment, appurtenances, plantings or utilities. Eversource shall remain responsible for the maintenance and repair of its electric transmission facilities and related electric transmission appurtenances. The DCR agrees to abide by applicable state and federal permitting conditions and landscaping requirements as set forth by the state or local authorities as outlined in the conditions issued for permitting the MCRT gravel base. Any vegetation removal would be conducted in accordance with DCR's Trail Guidelines and Best Practices Manual where applicable, and all applicable laws. The DCR further agrees that any DCR improvements constructed will not obstruct, impede or unreasonably interfere with Eversource's access to its Transmission Facilities or the right of way corridor. DCR and Eversource agree that DCR shall have no duty, obligation or liability to Eversource to operate, maintain or make capital repairs to the MCRT, including without limitation or personal injury or property damage arising from Eversource's use of the improvements.