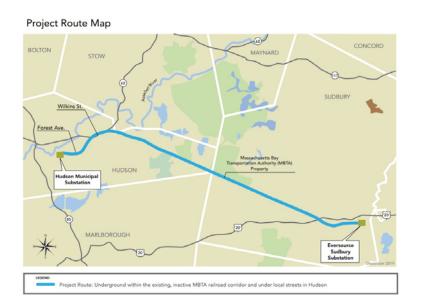

#### Hudson

- In the inactive Massachusetts Bay Transportation Authority (MBTA) rail corridor, crews have completed clearing vegetation. Between Wilkins Street and Parmenter Road, crews will be installing erosion controls (silt fencing) to the limits of work. From Parmenter to the Town line, crews are removing rails and ties and will start grading work areas, which includes the removal of soils, in two weeks.
- Off Forest Avenue, one crew is continuing to install a small section of duct bank on Hudson Light & Power (49 Forest Avenue) property, moving south from the recently installed vault (MH1) to the Hudson Substation. Pictured below is an image from this work zone in Hudson.

### Sudbury

- In the inactive MBTA rail corridor, initial clearing of vegetation is expected to start in several weeks, starting at the Town line, and moving west toward the Sudbury Substation (163 Boston Post Road). Erosion controls will be added to the limits of work afterward.
- Off Boston Post Road, at the Eversource Sudbury Substation, G. Greene Construction, another Eversource contractor, is making upgrades to electrical equipment inside the Substation. G. Greene Construction is excavating foundations and moving earth to accommodate new equipment. Construction activities for this portion of the Project are within the fence line of the Substation and on Eversource property.