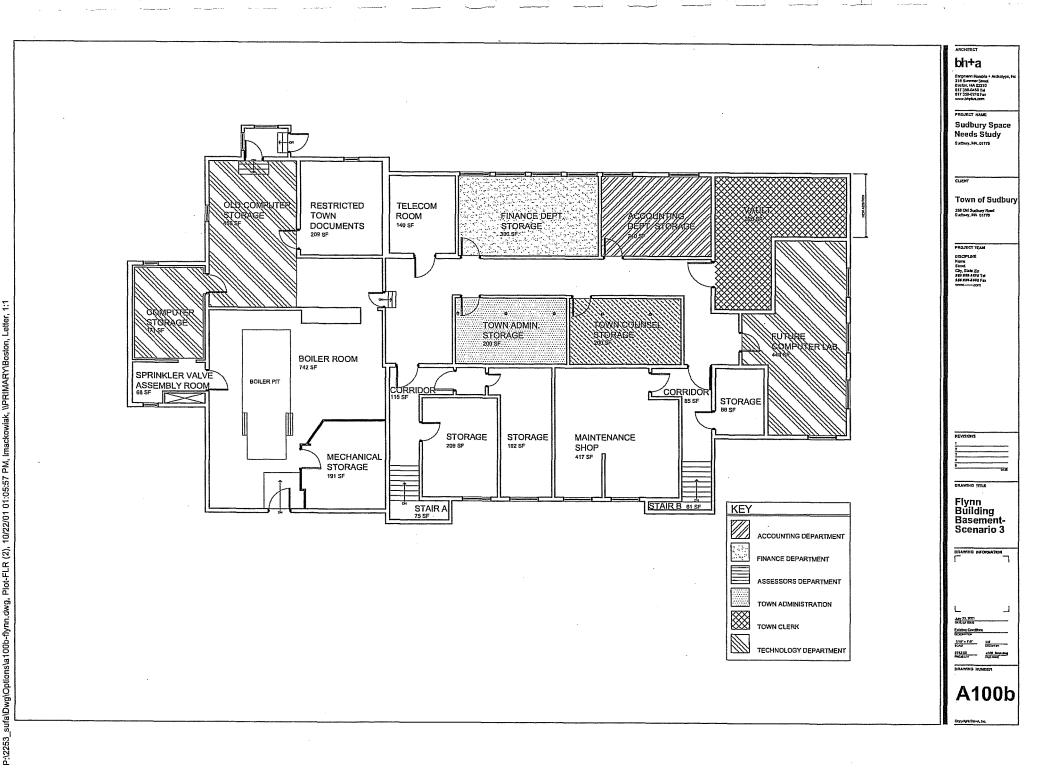

# Flynn Building

# **Departments Overview:**

The Flynn Building houses a number of offices for various Town department offices including: Treasurer / Collections, Accounting, Assessors, Technology, Board of Health, Conservation Commission, Planning, Building, Engineering, and Social Work. Some of these departments are scheduled to move to the new DPW building that is to be built in 2002. These include Engineering, Building, Planning, Conservation Commission, and the Board of Health. As part of this study, these departments are not covered in as much depth as those who will remain in the buildings being studied. The services that the Town Office Departments provide, the staff levels for each department, and the summary of space needs are as follows:

I. Treasurer / Collections – The Treasurer / Collections Department is responsible for the collection and recording of all monies to be paid to the Town, including, taxes, excise fees, and usage fees. The primary responsibilities of this department include tax collection, cash management, investment management, management of long term and short term debt, trust fund management, and delinquent account collection. The Department of the Treasurer / Collections is headed by 1 Finance Director. This department is additionally staffed by 1 Assistant Treasurer and 3 Accounting Clerks.

### Space Needs Summary:

- Accessible counter space for public transactions that is visible to all accounting clerks
- Department office needs controlled access: the department deals with money and security is a major consideration.
- Storage space for bill paper and envelopes that is out of the way and accessible
- Additional vault and file storage space
- II. Accounting This office is responsible for maintaining financial records for the Town. The accounting department verifies Town payroll and maintains employee benefits for all Town and school employees. This department also processes the accounts payable for all of the Town departments. The Accounting department deals mostly with other Town departments and has limited contact with the public. The staff for this department includes, 1 Town Accountant, 1 Assistant Town Accountant, 1 Accounting Assistant / Accounts Payable Manager, and 1 Accounting Assistant in charge of Benefits.

Sudbury Space Needs Study Sudbury, MA

IV. Technology – The responsibilities of this department include maintaining all of the computer and telephone equipment for the three town buildings in the Town Center and providing technical support and training to all Town employees. All of these Town buildings have a telecom closet, but the main hub for all of this equipment is in the Flynn Building. This department also works closely with the Information Systems Director for the schools to maintain a streamlined system for all Town departments. This department employs 1 Director, 1 Assistant Director, 4 part-time senior staff (100 hours/month), 1 summer intern and 1 off-site employee, who maintains the website.

# FLYNN BUILDING PROGRAM ANALYSIS SUMMARY REPORT

| ROOM #      | SPACE DESIGNATION                                 | CURRENT SI      | NECESSARY SF        |
|-------------|---------------------------------------------------|-----------------|---------------------|
|             | BASEMENT LEVEL                                    |                 |                     |
| 001         | CORRIDOR*                                         | 115 SF          | 115 SF              |
| 002         | BOILER ROOM*                                      | 742 SF          | 742 SF              |
| 002A        | MECHANICAL CLOSET*                                | 191 SF          | 191 SF              |
| 003         | SPRINKLER VALVE ASSEMBLY ROOM*                    | 68 SF           | 68 SF               |
| 004         | COMPUTER STORAGE                                  | 171 SF          | 150 SF              |
| 005         | OLD COMPUTER STORAGE                              | 466 SF          | 466 SF              |
| 006         | RESTRICTED TOWN DOCUMENT STORAGE                  | 209 SF          | 250 SF              |
| 007         | TELECOM ROOM*                                     | 140 SF          | , 140 SF            |
| 008         | COMPUTER STORAGE                                  | 1,557 SF        | 0 SF <sup>1</sup>   |
| 009         | STORAGE                                           | 106 SF          | 106 SF              |
| 010         | FUTURE COMPUTER TRAINING LAB                      | 443 SF          | 443 SF              |
| 011         | STORAGE                                           | 88 SF           | 88 SF               |
| 012         | CORRIDOR                                          | 85 SF           | 85 SF               |
| 013         | MAINTENANCE SHOP                                  | 417 SF          | 417 SF              |
| 014         | EQUIPMENT STORAGE                                 | 192 SF          | 192 SF              |
| 015         | MISC. FILE STORAGE                                | 206 SF          | 400 SF              |
|             | STAIRWELL A                                       | 75 SF           | 75 SF               |
|             | STAIRWELL B                                       | 61 SF           | 61 SF               |
|             | FIRST LEVEL                                       |                 | •                   |
| 100         | CORRIDOR*                                         | 560 SF          | 560 SF              |
| 100         | FINANCE DEPARTMENT STORAGE                        | 73 SF           | 100 SF              |
| 101         | TREASURER / COLLECTOR                             | 73 SF<br>849 SF | 850 SF              |
| 102         | FINANCE DIRECTOR                                  | 200 SF          | 200 SF              |
| 103<br>103A | FINANCE STORAGE                                   | 88 SF           | 100 SF              |
| 103A        | ACCOUNTING                                        | 347 SF          | 450 SF <sup>2</sup> |
| 104<br>104A | ACCOUNTING / FINANCE STORAGE                      | 81 SF           | 100 SF              |
| 104A        | TOWN ACCOUNTANT                                   | 104 SF          | 120 SF              |
| 105         | SERVER ROOM                                       | 146 SF          | 150 SF              |
| 107         | WOMEN'S ROOM*                                     | 112 SF          | 112 SF              |
| 107         | JANITOR                                           | 13 SF           | 13 SF               |
| 100         | TECHNOLOGY                                        | 418 SF          | 420 SF              |
| 110         | KITCHEN / STAFF ROOM*                             | 256 SF          | 250 SF              |
| 111         |                                                   | 160 SF          | 160 SF              |
| 112.        | MEN'S ROOM* ASSSISTANT DIRECTOR OF ASSESSING      | 124 SF          | 140 SF              |
|             | DIRECTOR OF ASSESSING                             | 124 SF          | 140 SF              |
| 113<br>114  | ASSESSORS ADMINISTRATION                          | 180 SF          | 180 SF              |
| 115         | ASSESSORS ADMINISTRATION ASSESSORS ADMINISTRATION | 255 SF          | 255 SF              |
| NEW         | BOARD OF ASSESSORS WORKSPACE                      | 0.0F            | 150 SF              |
| 116         | BOARD OF ASSESSORS WORKSFACE                      | 277 SF          | 0 SF <sup>3</sup>   |
| 117         | BOARD OF HEALTH                                   | 124 SF          | 0 SF <sup>3</sup>   |
| 118         | BOARD OF HEALTH                                   | 148 SF          | 0 SF <sup>3</sup>   |
| 119         | COPY / MAIL ROOM*                                 | 144 SF          | 150 SF              |
| 110         | STAIRWELL A*                                      | 225 SF          | 225 SF              |
|             | STAIRWELL B*                                      | 245 SF          | 245 SF              |
|             | OTA MATERIAL D                                    | 243 31          | 270 01              |

# FLYNN BUILDING CON'T.

|      | SECOND LEVEL            |           |                   |
|------|-------------------------|-----------|-------------------|
| 200  | CORRIDOR*               | 598 SF    | 598 SF            |
| 201  | BUILDING INSPECTORS     | 271 SF    | 0 SF <sup>3</sup> |
| 202  | BUILDING DEPARTMENT     | 564 SF    | 0 SF <sup>3</sup> |
| 203  | ASSISTANT TOWN ENGINEER | 294 SF    | 0 SF <sup>3</sup> |
| 203A | ENGINEERING STORAGE     | 77 SF     | 0 SF <sup>3</sup> |
| 204  | ENGINEERING             | 717 SF    | 0 SF <sup>3</sup> |
| 205  | TOWN ENGINEER           | 137 SF    | 0 SF <sup>3</sup> |
| 206  | STORAGE                 | 13 SF     | 13 SF             |
| 207  | CONFERENCE ROOM*        | 276 SF    | 280 SF            |
| 208  | SUDBURY FOUNDATION      | 264 SF    | 264 SF            |
| 209  | SUDBURY FOUNDATION      | 138 SF    | 138 SF            |
| 210  | COMMUNITY SOCIAL WORKER | 111 SF    | 120 SF            |
| 211  | UNISEX TOILET ROOM*     | 20 SF     | 20 SF             |
| 212  | CREDIT UNION            | 116 SF    | 116 SF            |
| 213  | CREDIT UNION            | 75 SF     | , 75 SF           |
| 214  | CREDIT UNION            | 209 SF    | 209 SF            |
| 215  | CREDIT UNION            | 286 SF    | 286 SF            |
| 216  | CONSERVATION COMMISSION | 280 SF    | o SF <sup>3</sup> |
| 217  | PLANNING DEPARTMENT     | 278 SF    | o SF <sup>3</sup> |
| 218  | TOWN PLANNER            | 141 SF    | 0 SF <sup>3</sup> |
|      | STAIRWELL A*            | 225 SF    | 225 SF            |
|      | STAIRWELL B*            | 242 SF    | 242 SF            |
|      |                         |           | •                 |
|      | OURDENT OF TOTAL        |           | ٦                 |
|      | CURRENT SF TOTAL        | 15,916 SF | _                 |
|      | NECESSARY SF TOTAL      |           | 11,645 SF         |
|      |                         |           |                   |