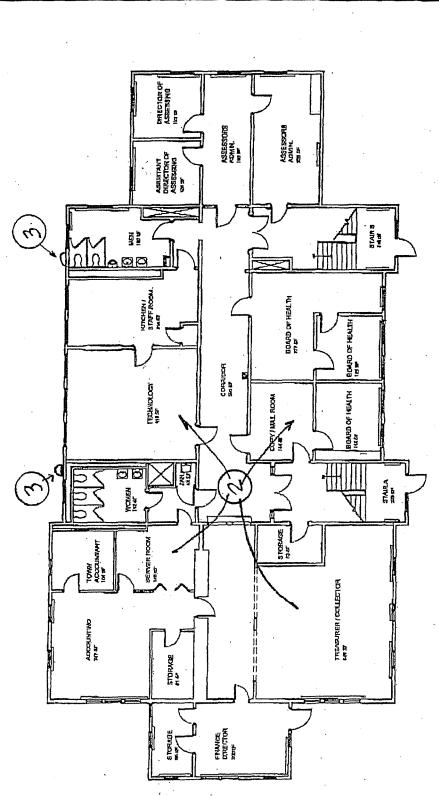

# Flynn Building

# **Departments Overview:**

The Flynn Building houses a number of offices for various Town department offices including: Treasurer / Collections, Accounting, Assessors, Technology, Board of Health, Conservation Commission, Planning, Building, Engineering, and Social Work. Some of these departments are scheduled to move to the new DPW building that is to be built in 2002. These include Engineering, Building, Planning, Conservation Commission, and the Board of Health. As part of this study, these departments are not covered in as much depth as those who will remain in the buildings being studied. The services that the Town Office Departments provide, the staff levels for each department, and the summary of space needs are as follows:

# FLYNN BUILDING PROGRAM ANALYSIS SUMMARY REPORT

| ROOM #      | SPACE DESIGNATION                                 | CURRENT SI      | NECESSARY SF        |
|-------------|---------------------------------------------------|-----------------|---------------------|
|             | BASEMENT LEVEL                                    |                 |                     |
| 001         | CORRIDOR*                                         | 115 SF          | 115 SF              |
| 002         | BOILER ROOM*                                      | 742 SF          | 742 SF              |
| 002A        | MECHANICAL CLOSET*                                | 191 SF          | 191 SF              |
| 003         | SPRINKLER VALVE ASSEMBLY ROOM*                    | 68 SF           | 68 SF               |
| 004         | COMPUTER STORAGE                                  | 171 SF          | 150 SF              |
| 005         | OLD COMPUTER STORAGE                              | 466 SF          | 466 SF              |
| 006         | RESTRICTED TOWN DOCUMENT STORAGE                  | 209 SF          | 250 SF              |
| 007         | TELECOM ROOM*                                     | 140 SF          | , 140 SF            |
| 008         | COMPUTER STORAGE                                  | 1,557 SF        | 0 SF <sup>1</sup>   |
| 009         | STORAGE                                           | 106 SF          | 106 SF              |
| 010         | FUTURE COMPUTER TRAINING LAB                      | 443 SF          | 443 SF              |
| 011         | STORAGE                                           | 88 SF           | 88 SF               |
| 012         | CORRIDOR                                          | 85 SF           | 85 SF               |
| 013         | MAINTENANCE SHOP                                  | 417 SF          | 417 SF              |
| 014         | EQUIPMENT STORAGE                                 | 192 SF          | 192 SF              |
| 015         | MISC. FILE STORAGE                                | 206 SF          | 400 SF              |
|             | STAIRWELL A                                       | 75 SF           | 75 SF               |
|             | STAIRWELL B                                       | 61 SF           | 61 SF               |
|             | FIRST LEVEL                                       |                 | •                   |
| 100         | CORRIDOR*                                         | 560 SF          | 560 SF              |
| 100         | FINANCE DEPARTMENT STORAGE                        | 73 SF           | 100 SF              |
| 101         | TREASURER / COLLECTOR                             | 73 SF<br>849 SF | 850 SF              |
| 102         | FINANCE DIRECTOR                                  | 200 SF          | 200 SF              |
| 103<br>103A | FINANCE STORAGE                                   | 88 SF           | 100 SF              |
| 103A        | ACCOUNTING                                        | 347 SF          | 450 SF <sup>2</sup> |
| 104<br>104A | ACCOUNTING / FINANCE STORAGE                      | 81 SF           | 100 SF              |
| 104A        | TOWN ACCOUNTANT                                   | 104 SF          | 120 SF              |
| 105         | SERVER ROOM                                       | 146 SF          | 150 SF              |
| 107         | WOMEN'S ROOM*                                     | 112 SF          | 112 SF              |
| 107         | JANITOR                                           | 13 SF           | 13 SF               |
| 100         | TECHNOLOGY                                        | 418 SF          | 420 SF              |
| 110         | KITCHEN / STAFF ROOM*                             | 256 SF          | 250 SF              |
| 111         |                                                   | 160 SF          | 160 SF              |
| 112.        | MEN'S ROOM* ASSSISTANT DIRECTOR OF ASSESSING      | 124 SF          | 140 SF              |
|             | DIRECTOR OF ASSESSING                             | 124 SF          | 140 SF              |
| 113<br>114  | ASSESSORS ADMINISTRATION                          | 180 SF          | 180 SF              |
| 115         | ASSESSORS ADMINISTRATION ASSESSORS ADMINISTRATION | 255 SF          | 255 SF              |
| NEW         | BOARD OF ASSESSORS WORKSPACE                      | 0.0F            | 150 SF              |
| 116         | BOARD OF ASSESSORS WORKSFACE                      | 277 SF          | 0 SF <sup>3</sup>   |
| 117         | BOARD OF HEALTH                                   | 124 SF          | 0 SF <sup>3</sup>   |
| 118         | BOARD OF HEALTH                                   | 148 SF          | 0 SF <sup>3</sup>   |
| 119         | COPY / MAIL ROOM*                                 | 144 SF          | 150 SF              |
| 110         | STAIRWELL A*                                      | 225 SF          | 225 SF              |
|             | STAIRWELL B*                                      | 245 SF          | 245 SF              |
|             | OTA MATERIAL D                                    | 243 31          | 270 01              |

# FLYNN BUILDING CON'T.

|      | SECOND LEVEL            |           |                   |
|------|-------------------------|-----------|-------------------|
| 200  | CORRIDOR*               | 598 SF    | 598 SF            |
| 201  | BUILDING INSPECTORS     | 271 SF    | 0 SF <sup>3</sup> |
| 202  | BUILDING DEPARTMENT     | 564 SF    | 0 SF <sup>3</sup> |
| 203  | ASSISTANT TOWN ENGINEER | 294 SF    | 0 SF <sup>3</sup> |
| 203A | ENGINEERING STORAGE     | 77 SF     | 0 SF <sup>3</sup> |
| 204  | ENGINEERING             | 717 SF    | 0 SF <sup>3</sup> |
| 205  | TOWN ENGINEER           | 137 SF    | 0 SF <sup>3</sup> |
| 206  | STORAGE                 | 13 SF     | 13 SF             |
| 207  | CONFERENCE ROOM*        | 276 SF    | 280 SF            |
| 208  | SUDBURY FOUNDATION      | 264 SF    | 264 SF            |
| 209  | SUDBURY FOUNDATION      | 138 SF    | 138 SF            |
| 210  | COMMUNITY SOCIAL WORKER | 111 SF    | 120 SF            |
| 211  | UNISEX TOILET ROOM*     | 20 SF     | 20 SF             |
| 212  | CREDIT UNION            | 116 SF    | 116 SF            |
| 213  | CREDIT UNION            | 75 SF     | , 75 SF           |
| 214  | CREDIT UNION            | 209 SF    | 209 SF            |
| 215  | CREDIT UNION            | 286 SF    | 286 SF            |
| 216  | CONSERVATION COMMISSION | 280 SF    | o SF <sup>3</sup> |
| 217  | PLANNING DEPARTMENT     | 278 SF    | o SF <sup>3</sup> |
| 218  | TOWN PLANNER            | 141 SF    | 0 SF <sup>3</sup> |
|      | STAIRWELL A*            | 225 SF    | 225 SF            |
|      | STAIRWELL B*            | 242 SF    | 242 SF            |
|      |                         |           | •                 |
|      | OURDENT OF TOTAL        |           | ٦                 |
|      | CURRENT SF TOTAL        | 15,916 SF | _                 |
|      | NECESSARY SF TOTAL      |           | 11,645 SF         |
|      |                         |           |                   |