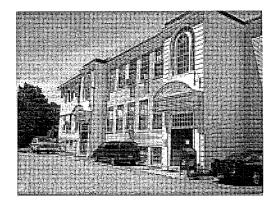

# Flynn Building

# **Building Data Inventory:**

Address:

288 Old Sudbury Road

Zoning: Lot size:

Building type:

Administrative Office Building Number of floors: 2 floors with a basement

Year built:

1897

# **Building Condition Overview:**

The Alan Flynn Administration Building was originally built as a schoolhouse in 1898. This building is a two-story structure built of wood frame construction, with a raised basement. The exterior is clad in painted clapboard and wood shingles, in good condition. Several roof types, including gable, hipped, and flat are combined. Clad in asphalt shingles, the gable and hipped roofs are in good condition. The flat roof was leaking but has since been repaired. Most of the original windows have been replaced with aluminum double hung windows with applied mullions. Currently, the entire building is painted bright white.

There is no central entry to the Flynn Building. Rather, there are two doors on the east side of the building, adjacent to the parking lot. The building entrances are not wheelchair accessible; both are one step up from grade and enter onto a stair landing. This landing is at mid-level, so neither floor is directly accessible. Plans are underway for an elevator to be installed at one of these entrances. This elevator will bring employees and visitors up or down one half level to the basement or first floor and up one and one half levels to the second floor. The scheme calls for the concrete step in front of this entrance to be removed and the area in front of the door regraded to provide a new ramp up to the entrance. It should be noted that the handrails on the existing stairs and the thresholds at the entry and basement level are not ADA-compliant.