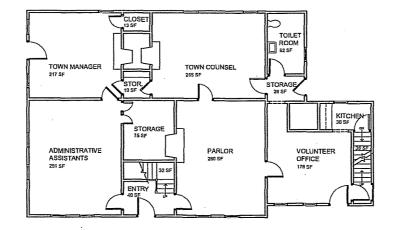

# **Loring Parsonage**

# **Building Data Inventory:**

Address:

278 Old Sudbury Road

Zoning: Lot size:

Building type:

Administrative Office Building Number of floors: 2 floors with a basement and attic

Year built:

17th century