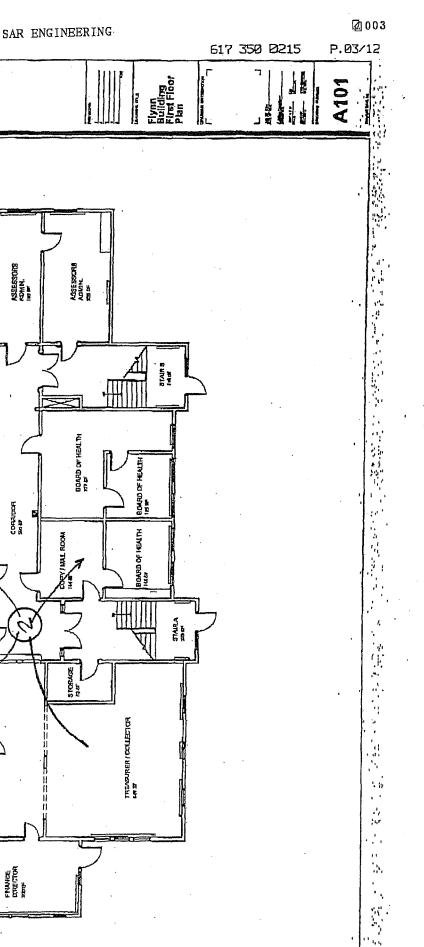

# FLYNN BUILDING PROGRAM ANALYSIS SUMMARY REPORT

| ROOM #      | SPACE DESIGNATION                                 | CURRENT SI      | NECESSARY SF        |
|-------------|---------------------------------------------------|-----------------|---------------------|
|             | BASEMENT LEVEL                                    |                 |                     |
| 001         | CORRIDOR*                                         | 115 SF          | 115 SF              |
| 002         | BOILER ROOM*                                      | 742 SF          | 742 SF              |
| 002A        | MECHANICAL CLOSET*                                | 191 SF          | 191 SF              |
| 003         | SPRINKLER VALVE ASSEMBLY ROOM*                    | 68 SF           | 68 SF               |
| 004         | COMPUTER STORAGE                                  | 171 SF          | 150 SF              |
| 005         | OLD COMPUTER STORAGE                              | 466 SF          | 466 SF              |
| 006         | RESTRICTED TOWN DOCUMENT STORAGE                  | 209 SF          | 250 SF              |
| 007         | TELECOM ROOM*                                     | 140 SF          | , 140 SF            |
| 008         | COMPUTER STORAGE                                  | 1,557 SF        | 0 SF <sup>1</sup>   |
| 009         | STORAGE                                           | 106 SF          | 106 SF              |
| 010         | FUTURE COMPUTER TRAINING LAB                      | 443 SF          | 443 SF              |
| 011         | STORAGE                                           | 88 SF           | 88 SF               |
| 012         | CORRIDOR                                          | 85 SF           | 85 SF               |
| 013         | MAINTENANCE SHOP                                  | 417 SF          | 417 SF              |
| 014         | EQUIPMENT STORAGE                                 | 192 SF          | 192 SF              |
| 015         | MISC. FILE STORAGE                                | 206 SF          | 400 SF              |
|             | STAIRWELL A                                       | 75 SF           | 75 SF               |
|             | STAIRWELL B                                       | 61 SF           | 61 SF               |
|             | FIRST LEVEL                                       |                 | •                   |
| 100         | CORRIDOR*                                         | 560 SF          | 560 SF              |
| 100         | FINANCE DEPARTMENT STORAGE                        | 73 SF           | 100 SF              |
| 101         | TREASURER / COLLECTOR                             | 73 SF<br>849 SF | 850 SF              |
| 102         | FINANCE DIRECTOR                                  | 200 SF          | 200 SF              |
| 103<br>103A | FINANCE STORAGE                                   | 88 SF           | 100 SF              |
| 103A        | ACCOUNTING                                        | 347 SF          | 450 SF <sup>2</sup> |
| 104<br>104A | ACCOUNTING / FINANCE STORAGE                      | 81 SF           | 100 SF              |
| 104A        | TOWN ACCOUNTANT                                   | 104 SF          | 120 SF              |
| 105         | SERVER ROOM                                       | 146 SF          | 150 SF              |
| 107         | WOMEN'S ROOM*                                     | 112 SF          | 112 SF              |
| 107         | JANITOR                                           | 13 SF           | 13 SF               |
| 100         | TECHNOLOGY                                        | 418 SF          | 420 SF              |
| 110         | KITCHEN / STAFF ROOM*                             | 256 SF          | 250 SF              |
| 111         |                                                   | 160 SF          | 160 SF              |
| 112.        | MEN'S ROOM* ASSSISTANT DIRECTOR OF ASSESSING      | 124 SF          | 140 SF              |
|             | DIRECTOR OF ASSESSING                             | 124 SF          | 140 SF              |
| 113<br>114  | ASSESSORS ADMINISTRATION                          | 180 SF          | 180 SF              |
| 115         | ASSESSORS ADMINISTRATION ASSESSORS ADMINISTRATION | 255 SF          | 255 SF              |
| NEW         | BOARD OF ASSESSORS WORKSPACE                      | 0.0F            | 150 SF              |
| 116         | BOARD OF ASSESSORS WORKSFACE                      | 277 SF          | 0 SF <sup>3</sup>   |
| 117         | BOARD OF HEALTH                                   | 124 SF          | 0 SF <sup>3</sup>   |
| 118         | BOARD OF HEALTH                                   | 148 SF          | 0 SF <sup>3</sup>   |
| 119         | COPY / MAIL ROOM*                                 | 144 SF          | 150 SF              |
| 110         | STAIRWELL A*                                      | 225 SF          | 225 SF              |
|             | STAIRWELL B*                                      | 245 SF          | 245 SF              |
|             | OTA MATERIAL D                                    | 243 31          | 270 01              |