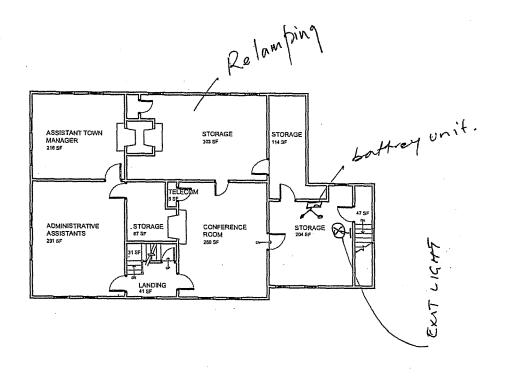

#### **Emergency Lights**

The building has emergency battery unit and remote units. However, in the basement, old computer storage room, mechanical room, and future computer lab emergency battery units are not provided. In computer room, additional emergency light is required.

#### Exit Lights

Exit lights in the building are illuminated type. In basement, second floor, and engineering department, additional exit lights are required.

The cost to provide new fixtures will be approximately \$38,000.

- 2. New emergency lights should be provided in the areas shown as per attached sketch.
  - The approximate cost of fixtures will be \$2,000.
- 3. The exiting fire alarm system should be replaced with new addressable ADA compliant system.