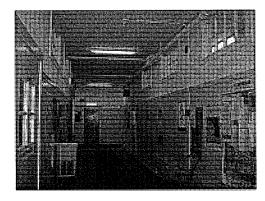

Two stair towers serve as the main entrances.

Second floor corridor.

The interior finishes are in good condition. Most walls are painted plaster with painted wood trim. The ceilings throughout the building are painted plaster; however in some office spaces, suspended acoustic ceiling tiles or suspended gypsum wallboard have been installed. In the main corridors and kitchen, acoustic ceiling tiles have been applied directly to the plaster ceiling. The floor finishes in most offices are hardwood or carpet, and vinyl tile is used in the bathrooms, kitchen and stair landings. The main corridors also have a wood floor. Interior doorknobs are not ADA compliant. The Town reports that floor loading has been a major problem for this building. When it was built as a school, the loading was designed for 100 lbs/sf, but the vaults and fireproof file cabinets that are used in Town offices create point loads that exceed this capability. Extra support has already been added in the southeast corner of the basement to support the loads in the Treasurer/Collector's office; additional support may be needed in the future.