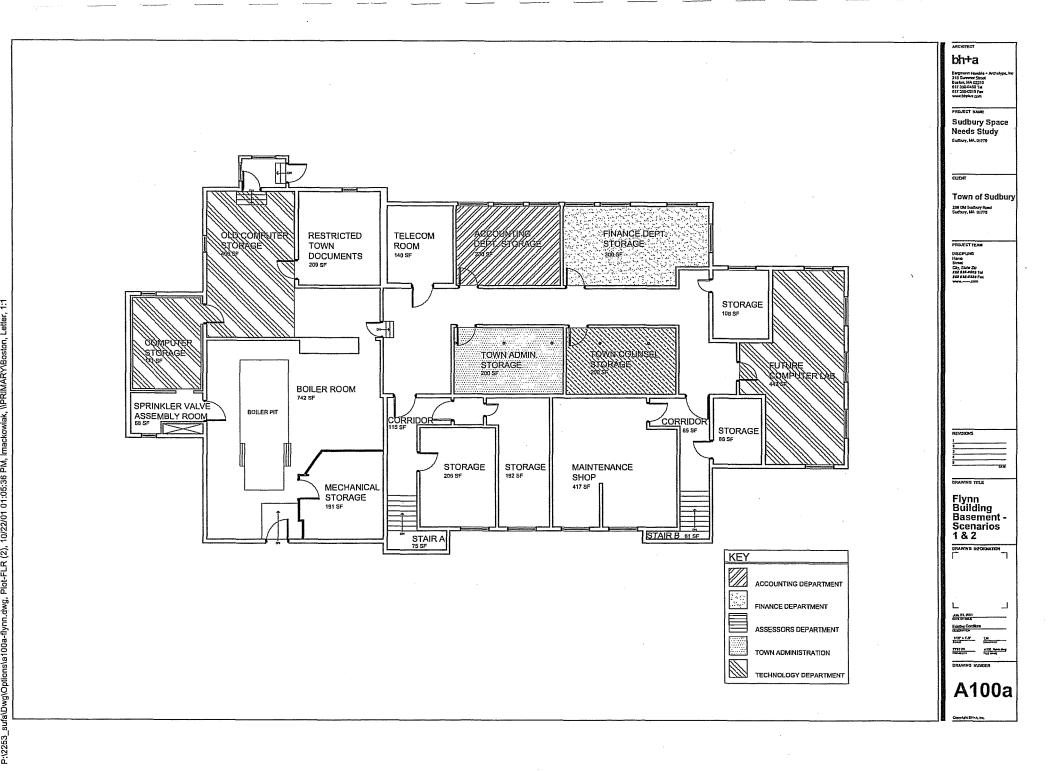

# FLYNN BUILDING PROGRAM ANALYSIS SUMMARY REPORT

| ROOM #      | SPACE DESIGNATION                                 | CURRENT SI      | NECESSARY SF        |
|-------------|---------------------------------------------------|-----------------|---------------------|
|             | BASEMENT LEVEL                                    |                 |                     |
| 001         | CORRIDOR*                                         | 115 SF          | 115 SF              |
| 002         | BOILER ROOM*                                      | 742 SF          | 742 SF              |
| 002A        | MECHANICAL CLOSET*                                | 191 SF          | 191 SF              |
| 003         | SPRINKLER VALVE ASSEMBLY ROOM*                    | 68 SF           | 68 SF               |
| 004         | COMPUTER STORAGE                                  | 171 SF          | 150 SF              |
| 005         | OLD COMPUTER STORAGE                              | 466 SF          | 466 SF              |
| 006         | RESTRICTED TOWN DOCUMENT STORAGE                  | 209 SF          | 250 SF              |
| 007         | TELECOM ROOM*                                     | 140 SF          | , 140 SF            |
| 008         | COMPUTER STORAGE                                  | 1,557 SF        | 0 SF <sup>1</sup>   |
| 009         | STORAGE                                           | 106 SF          | 106 SF              |
| 010         | FUTURE COMPUTER TRAINING LAB                      | 443 SF          | 443 SF              |
| 011         | STORAGE                                           | 88 SF           | 88 SF               |
| 012         | CORRIDOR                                          | 85 SF           | 85 SF               |
| 013         | MAINTENANCE SHOP                                  | 417 SF          | 417 SF              |
| 014         | EQUIPMENT STORAGE                                 | 192 SF          | 192 SF              |
| 015         | MISC. FILE STORAGE                                | 206 SF          | 400 SF              |
|             | STAIRWELL A                                       | 75 SF           | 75 SF               |
|             | STAIRWELL B                                       | 61 SF           | 61 SF               |
|             | FIRST LEVEL                                       |                 | •                   |
| 100         | CORRIDOR*                                         | 560 SF          | 560 SF              |
| 100         | FINANCE DEPARTMENT STORAGE                        | 73 SF           | 100 SF              |
| 101         | TREASURER / COLLECTOR                             | 73 SF<br>849 SF | 850 SF              |
| 102         | FINANCE DIRECTOR                                  | 200 SF          | 200 SF              |
| 103<br>103A | FINANCE STORAGE                                   | 88 SF           | 100 SF              |
| 103A        | ACCOUNTING                                        | 347 SF          | 450 SF <sup>2</sup> |
| 104<br>104A | ACCOUNTING / FINANCE STORAGE                      | 81 SF           | 100 SF              |
| 104A        | TOWN ACCOUNTANT                                   | 104 SF          | 120 SF              |
| 105         | SERVER ROOM                                       | 146 SF          | 150 SF              |
| 107         | WOMEN'S ROOM*                                     | 112 SF          | 112 SF              |
| 107         | JANITOR                                           | 13 SF           | 13 SF               |
| 100         | TECHNOLOGY                                        | 418 SF          | 420 SF              |
| 110         | KITCHEN / STAFF ROOM*                             | 256 SF          | 250 SF              |
| 111         |                                                   | 160 SF          | 160 SF              |
| 112.        | MEN'S ROOM* ASSSISTANT DIRECTOR OF ASSESSING      | 124 SF          | 140 SF              |
|             | DIRECTOR OF ASSESSING                             | 124 SF          | 140 SF              |
| 113<br>114  | ASSESSORS ADMINISTRATION                          | 180 SF          | 180 SF              |
| 115         | ASSESSORS ADMINISTRATION ASSESSORS ADMINISTRATION | 255 SF          | 255 SF              |
| NEW         | BOARD OF ASSESSORS WORKSPACE                      | 0.0F            | 150 SF              |
| 116         | BOARD OF ASSESSORS WORKSFACE                      | 277 SF          | 0 SF <sup>3</sup>   |
| 117         | BOARD OF HEALTH                                   | 124 SF          | 0 SF <sup>3</sup>   |
| 118         | BOARD OF HEALTH                                   | 148 SF          | 0 SF <sup>3</sup>   |
| 119         | COPY / MAIL ROOM*                                 | 144 SF          | 150 SF              |
| 110         | STAIRWELL A*                                      | 225 SF          | 225 SF              |
|             | STAIRWELL B*                                      | 245 SF          | 245 SF              |
|             | OTA MATERIAL D                                    | 243 31          | 270 01              |

# FLYNN BUILDING CON'T.

|      | SECOND LEVEL            |           |                   |
|------|-------------------------|-----------|-------------------|
| 200  | CORRIDOR*               | 598 SF    | 598 SF            |
| 201  | BUILDING INSPECTORS     | 271 SF    | 0 SF <sup>3</sup> |
| 202  | BUILDING DEPARTMENT     | 564 SF    | 0 SF <sup>3</sup> |
| 203  | ASSISTANT TOWN ENGINEER | 294 SF    | 0 SF <sup>3</sup> |
| 203A | ENGINEERING STORAGE     | 77 SF     | 0 SF <sup>3</sup> |
| 204  | ENGINEERING             | 717 SF    | 0 SF <sup>3</sup> |
| 205  | TOWN ENGINEER           | 137 SF    | 0 SF <sup>3</sup> |
| 206  | STORAGE                 | 13 SF     | 13 SF             |
| 207  | CONFERENCE ROOM*        | 276 SF    | 280 SF            |
| 208  | SUDBURY FOUNDATION      | 264 SF    | 264 SF            |
| 209  | SUDBURY FOUNDATION      | 138 SF    | 138 SF            |
| 210  | COMMUNITY SOCIAL WORKER | 111 SF    | 120 SF            |
| 211  | UNISEX TOILET ROOM*     | 20 SF     | 20 SF             |
| 212  | CREDIT UNION            | 116 SF    | 116 SF            |
| 213  | CREDIT UNION            | 75 SF     | , 75 SF           |
| 214  | CREDIT UNION            | 209 SF    | 209 SF            |
| 215  | CREDIT UNION            | 286 SF    | 286 SF            |
| 216  | CONSERVATION COMMISSION | 280 SF    | o SF <sup>3</sup> |
| 217  | PLANNING DEPARTMENT     | 278 SF    | o SF <sup>3</sup> |
| 218  | TOWN PLANNER            | 141 SF    | 0 SF <sup>3</sup> |
|      | STAIRWELL A*            | 225 SF    | 225 SF            |
|      | STAIRWELL B*            | 242 SF    | 242 SF            |
|      |                         |           | •                 |
|      | OURDENT OF TOTAL        |           | ٦                 |
|      | CURRENT SF TOTAL        | 15,916 SF | _                 |
|      | NECESSARY SF TOTAL      |           | 11,645 SF         |
|      |                         |           |                   |

ADDITIONAL SPACE AVAILABLE FOR OTHER USES

NOTE: THIS ANALYSIS IS EXCLUSIVE OF A SEPARATE ACCESSIBILITY IMPROVEMENTS STUDY WHICH WILL AFFECT THE S OF RESTROOMS AND WILL INVOLVE INTERVENTION OF NEW ELEVATOR SHAFT.

4,271 SF

<sup>\*</sup> SPACES SHARED BY ALL BUILDING OCCUPANTS.

<sup>&</sup>lt;sup>1</sup> CONSOLIDATE ALL COMPUTER STORAGE INTO OLD COMPUTER STORAGE AND COMPUTER STORAGE ROOMS.

<sup>&</sup>lt;sup>2</sup>ADDITIONAL SPACE TO ACCOMMODATE LAYOUT AREA.