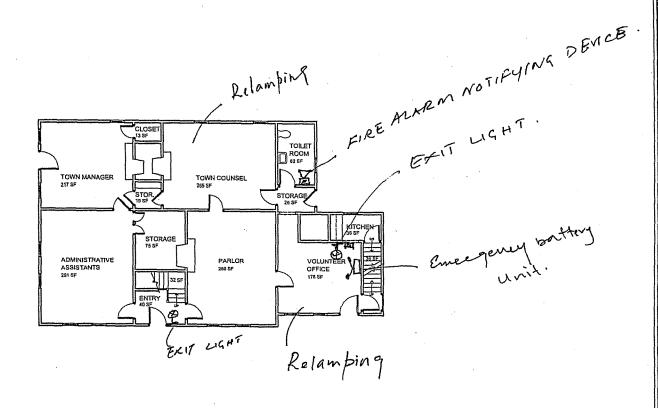

#### **Emergency Lights**

The building has emergency battery unit and remote units. However, in the basement, old computer storage room, mechanical room, and future computer lab emergency battery units are not provided. In computer room, additional emergency light is required.

#### Exit Lights

Exit lights in the building are illuminated type. In basement, second floor, and engineering department, additional exit lights are required.

### Fire Alarm System

The existing "Silent Knight System" 8 zone hard wired fire alarm system is located on the first floor at stair #A. The fire alarm has battery with 24 hours standby capacity. The building has heat detectors. However, heat detectors in the basement area are hanging on the ceiling and need to be properly installed.

The building also has initiating and notifying devices on both entrances and corridors. However, no horn/strobes are provided in the office areas, computer rooms, and bathrooms.

The cost to provide new fixtures will be approximately \$38,000.

- 2. New emergency lights should be provided in the areas shown as per attached sketch.
  - The approximate cost of fixtures will be \$2,000.
- 3. The exiting fire alarm system should be replaced with new addressable ADA compliant system.

The approximate cost for a new fire alarm system will be \$24,000.