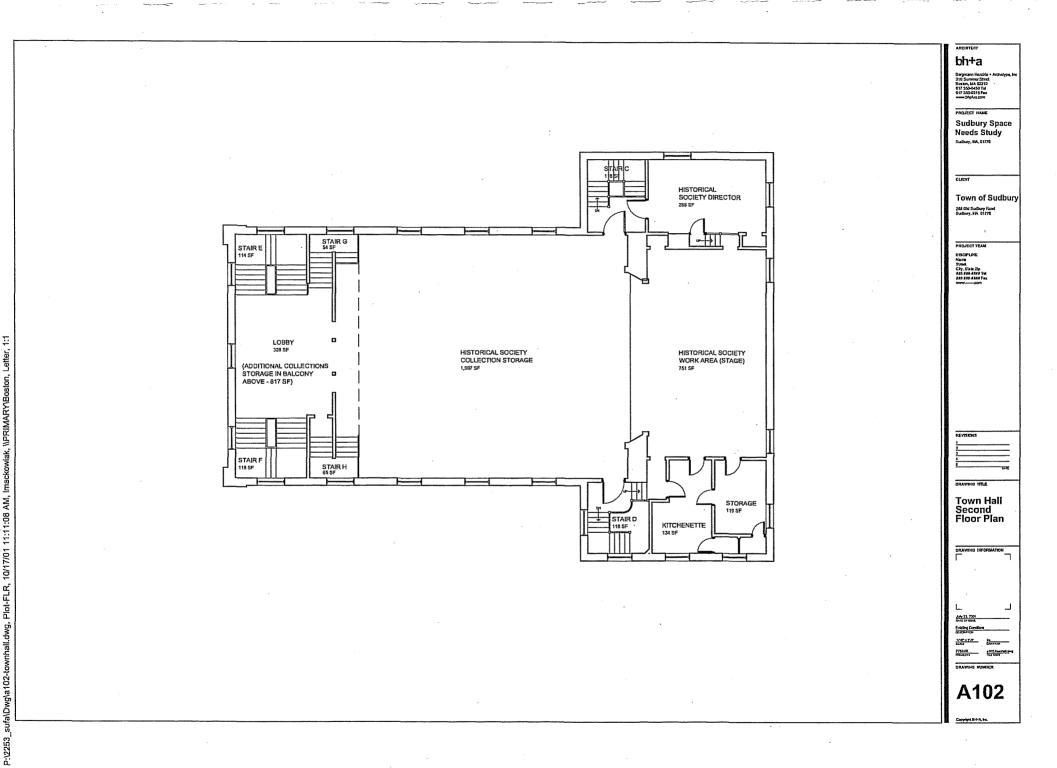

,565 SF            |
|        | ADDITIONAL SPACE REQUIRED TO MEET NEEDS |            | 333 SF              |

<sup>\*</sup> SPACES SHARED BY ALL BUILDING OCCUPANTS.

<sup>&</sup>lt;sup>1</sup> EXISTING STORAGE IS SPREAD AMONG SEVERAL SMALL CLOSETS AND ROOMS BUILT AS PART OF THE PARSONAGE. EFFICIENCY COULD BE IMPROVED THROUGH CONSOLIDATION OF STORAGE AREAS AND INSTALLATION OF APPROPRIATE RACKS / SHELVES.

## **Town Hall**



## **Building Data Inventory:**

Address:

322 Concord Road

Zoning: Lot size:

Building type:

Administrative Office Building Number of floors: 2 floors with a basement

Year built:

1931

Additions:

handicapped accessible ramps

Major renovations: 2nd floor lighting added during library residency

Occupancy groups: B, Business; A-3, Assembly

Construction class: 5B



## **Town Hall**

## **Building Condition Overview:**

The Town Hall was built in 1931 as the Town office building, a place for public assembly, and the Town Fire Station. Two stories tall with a full basement, the building is built of brick masonry bearing wall and wood frame construction and is in good condition overall. The front portico is wood frame sheathed in painted flush board siding. The paint finish is in need of renewal and there may be rotted wood that will require repair and/or replacement. The gable roof sheathed in slate shingles was not accessible but appears to be in good condition. However, the wood cornice and gutters have incurred water damage and may require repair or replacement. Windows throughout the building are in fair condition; some lower rails and sills are