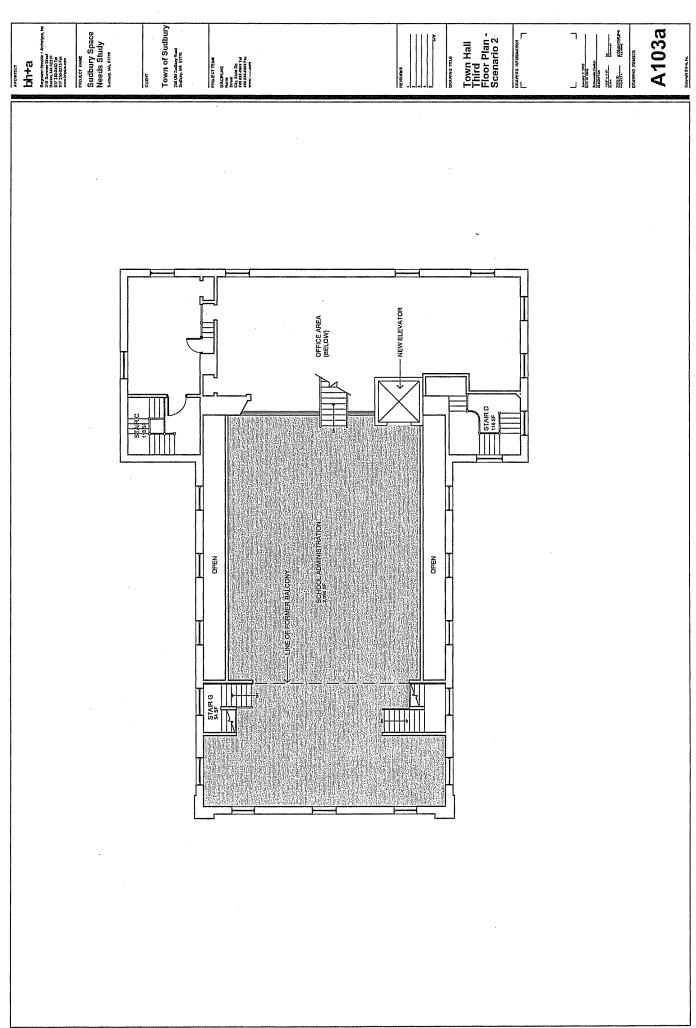

# **Executive Summary**

- 1. Building and Department Overviews
  - A. Flynn Building
  - B. Loring Parsonage
  - C. Town Hall
  - D. Police Station
  - E. Fairbank Center
- 2. Scenario Alternatives
  - A. Summary By Department With Location Alternatives
  - B. Scenario Alternatives By Building
  - C. Parking Analysis For Town Center
  - D. Existing Town Center Site Plan
  - E. Sketches of Selected Scenario Alternatives
    - 1. Scenario 1& 2 Flynn Building
    - 2. Scenario 2 Town Hall
    - 3. Scenario 3 Flynn Building
    - 4. Scenario 3 Town Hall
    - 5. Scenario 4 Town Hall Site Plan
- 3. Cost Estimates
  - A. Summary of Estimated Project Costs
  - B. Scenario # 1 Renovations/Upgrades
  - C. Scenario # 2 Renovations/Upgrades
  - D. Scenario # 3 Renovations/Upgrades
  - E. Scenario # 4 Renovations/Upgrades/Additions

Working from existing paper drawings (where available), bh+a prepared CAD base drawings (floor plans) of the five facilities. An analysis of space needs by department followed; data and preliminary conclusions derived from this process then informed the development of conceptual scenarios representing alternative implementation strategies. Four different scenarios are illustrated by a matrix supplemented by selected conceptual floor plans and preliminary cost estimates. Parking issues are also addressed.