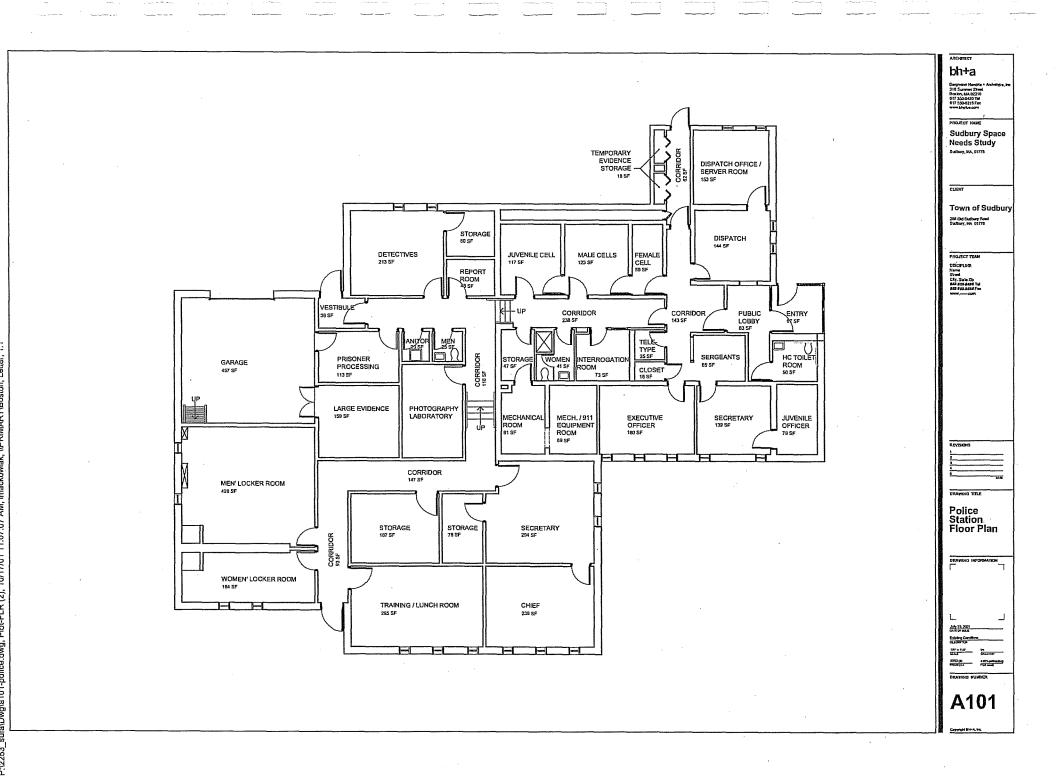

# FLYNN BUILDING PROGRAM ANALYSIS SUMMARY REPORT

| ROOM #      | SPACE DESIGNATION                                 | CURRENT SI      | NECESSARY SF        |
|-------------|---------------------------------------------------|-----------------|---------------------|
|             | BASEMENT LEVEL                                    |                 |                     |
| 001         | CORRIDOR*                                         | 115 SF          | 115 SF              |
| 002         | BOILER ROOM*                                      | 742 SF          | 742 SF              |
| 002A        | MECHANICAL CLOSET*                                | 191 SF          | 191 SF              |
| 003         | SPRINKLER VALVE ASSEMBLY ROOM*                    | 68 SF           | 68 SF               |
| 004         | COMPUTER STORAGE                                  | 171 SF          | 150 SF              |
| 005         | OLD COMPUTER STORAGE                              | 466 SF          | 466 SF              |
| 006         | RESTRICTED TOWN DOCUMENT STORAGE                  | 209 SF          | 250 SF              |
| 007         | TELECOM ROOM*                                     | 140 SF          | , 140 SF            |
| 008         | COMPUTER STORAGE                                  | 1,557 SF        | 0 SF <sup>1</sup>   |
| 009         | STORAGE                                           | 106 SF          | 106 SF              |
| 010         | FUTURE COMPUTER TRAINING LAB                      | 443 SF          | 443 SF              |
| 011         | STORAGE                                           | 88 SF           | 88 SF               |
| 012         | CORRIDOR                                          | 85 SF           | 85 SF               |
| 013         | MAINTENANCE SHOP                                  | 417 SF          | 417 SF              |
| 014         | EQUIPMENT STORAGE                                 | 192 SF          | 192 SF              |
| 015         | MISC. FILE STORAGE                                | 206 SF          | 400 SF              |
|             | STAIRWELL A                                       | 75 SF           | 75 SF               |
|             | STAIRWELL B                                       | 61 SF           | 61 SF               |
|             | FIRST LEVEL                                       |                 | •                   |
| 100         | CORRIDOR*                                         | 560 SF          | 560 SF              |
| 100         | FINANCE DEPARTMENT STORAGE                        | 73 SF           | 100 SF              |
| 101         | TREASURER / COLLECTOR                             | 73 SF<br>849 SF | 850 SF              |
| 102         | FINANCE DIRECTOR                                  | 200 SF          | 200 SF              |
| 103<br>103A | FINANCE STORAGE                                   | 88 SF           | 100 SF              |
| 103A        | ACCOUNTING                                        | 347 SF          | 450 SF <sup>2</sup> |
| 104<br>104A | ACCOUNTING / FINANCE STORAGE                      | 81 SF           | 100 SF              |
| 104A        | TOWN ACCOUNTANT                                   | 104 SF          | 120 SF              |
| 105         | SERVER ROOM                                       | 146 SF          | 150 SF              |
| 107         | WOMEN'S ROOM*                                     | 112 SF          | 112 SF              |
| 107         | JANITOR                                           | 13 SF           | 13 SF               |
| 100         | TECHNOLOGY                                        | 418 SF          | 420 SF              |
| 110         | KITCHEN / STAFF ROOM*                             | 256 SF          | 250 SF              |
| 111         |                                                   | 160 SF          | 160 SF              |
| 112.        | MEN'S ROOM* ASSSISTANT DIRECTOR OF ASSESSING      | 124 SF          | 140 SF              |
|             | DIRECTOR OF ASSESSING                             | 124 SF          | 140 SF              |
| 113<br>114  | ASSESSORS ADMINISTRATION                          | 180 SF          | 180 SF              |
| 115         | ASSESSORS ADMINISTRATION ASSESSORS ADMINISTRATION | 255 SF          | 255 SF              |
| NEW         | BOARD OF ASSESSORS WORKSPACE                      | 0.0F            | 150 SF              |
| 116         | BOARD OF ASSESSORS WORKSFACE                      | 277 SF          | 0 SF <sup>3</sup>   |
| 117         | BOARD OF HEALTH                                   | 124 SF          | 0 SF <sup>3</sup>   |
| 118         | BOARD OF HEALTH                                   | 148 SF          | 0 SF <sup>3</sup>   |
| 119         | COPY / MAIL ROOM*                                 | 144 SF          | 150 SF              |
| 110         | STAIRWELL A*                                      | 225 SF          | 225 SF              |
|             | STAIRWELL B*                                      | 245 SF          | 245 SF              |
|             | OTA MATERIAL D                                    | 243 31          | 270 01              |

# FLYNN BUILDING CON'T.

|      | SECOND LEVEL            |           |                   |
|------|-------------------------|-----------|-------------------|
| 200  | CORRIDOR*               | 598 SF    | 598 SF            |
| 201  | BUILDING INSPECTORS     | 271 SF    | 0 SF <sup>3</sup> |
| 202  | BUILDING DEPARTMENT     | 564 SF    | 0 SF <sup>3</sup> |
| 203  | ASSISTANT TOWN ENGINEER | 294 SF    | 0 SF <sup>3</sup> |
| 203A | ENGINEERING STORAGE     | 77 SF     | 0 SF <sup>3</sup> |
| 204  | ENGINEERING             | 717 SF    | 0 SF <sup>3</sup> |
| 205  | TOWN ENGINEER           | 137 SF    | 0 SF <sup>3</sup> |
| 206  | STORAGE                 | 13 SF     | 13 SF             |
| 207  | CONFERENCE ROOM*        | 276 SF    | 280 SF            |
| 208  | SUDBURY FOUNDATION      | 264 SF    | 264 SF            |
| 209  | SUDBURY FOUNDATION      | 138 SF    | 138 SF            |
| 210  | COMMUNITY SOCIAL WORKER | 111 SF    | 120 SF            |
| 211  | UNISEX TOILET ROOM*     | 20 SF     | 20 SF             |
| 212  | CREDIT UNION            | 116 SF    | 116 SF            |
| 213  | CREDIT UNION            | 75 SF     | , 75 SF           |
| 214  | CREDIT UNION            | 209 SF    | 209 SF            |
| 215  | CREDIT UNION            | 286 SF    | 286 SF            |
| 216  | CONSERVATION COMMISSION | 280 SF    | o SF <sup>3</sup> |
| 217  | PLANNING DEPARTMENT     | 278 SF    | o SF <sup>3</sup> |
| 218  | TOWN PLANNER            | 141 SF    | 0 SF <sup>3</sup> |
|      | STAIRWELL A*            | 225 SF    | 225 SF            |
|      | STAIRWELL B*            | 242 SF    | 242 SF            |
|      |                         |           | •                 |
|      | OURDENT OF TOTAL        |           | ٦                 |
|      | CURRENT SF TOTAL        | 15,916 SF | _                 |
|      | NECESSARY SF TOTAL      |           | 11,645 SF         |
|      |                         |           |                   |