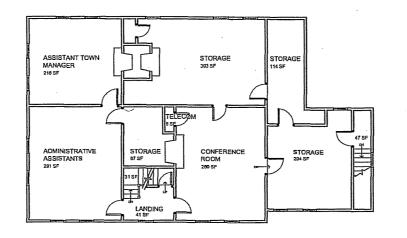

# **Loring Parsonage**

# **Building Data Inventory:**

Address:

278 Old Sudbury Road

Zoning: Lot size:

Building type:

Administrative Office Building Number of floors: 2 floors with a basement and attic

Year built:

17th century