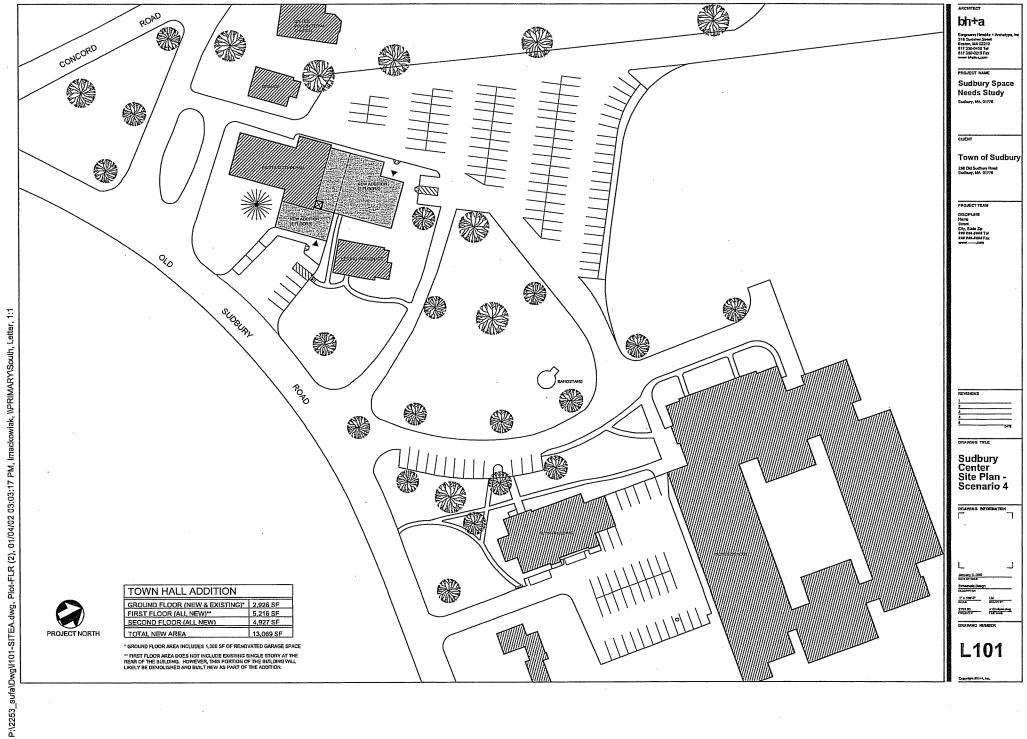

# **Executive Summary**

- 1. Building and Department Overviews
  - A. Flynn Building
  - B. Loring Parsonage
  - C. Town Hall
  - D. Police Station
  - E. Fairbank Center
- 2. Scenario Alternatives
  - A. Summary By Department With Location Alternatives
  - B. Scenario Alternatives By Building
  - C. Parking Analysis For Town Center
  - D. Existing Town Center Site Plan
  - E. Sketches of Selected Scenario Alternatives
    - 1. Scenario 1& 2 Flynn Building
    - 2. Scenario 2 Town Hall
    - 3. Scenario 3 Flynn Building
    - 4. Scenario 3 Town Hall
    - 5. Scenario 4 Town Hall Site Plan
- 3. Cost Estimates
  - A. Summary of Estimated Project Costs
  - B. Scenario # 1 Renovations/Upgrades
  - C. Scenario # 2 Renovations/Upgrades
  - D. Scenario # 3 Renovations/Upgrades
  - E. Scenario # 4 Renovations/Upgrades/Additions