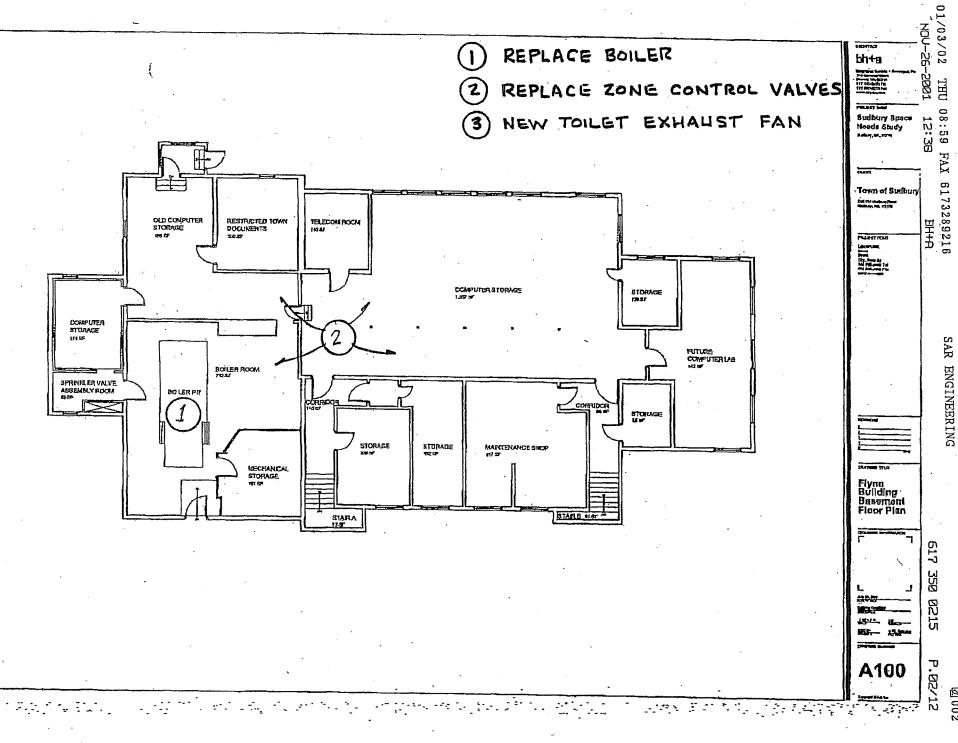

# **HVAC**

- 1. The Flynn Building boiler was installed in 1973 and should be replaced along with its two hot water pumps. It is not known if asbestos abatement is required. New hot water zone valves should also be considered. The total cost of the recommended upgrades is estimated at \$23,500 as follows:
  - a. The new boiler, pumps and controls are estimated at \$18,000.
  - b. The estimated cost for 20 new zone valves is \$5,500.
- 2. A major architectural reconfiguration within the building may require additional HVAC changes.

The cost to provide new fixtures will be approximately \$38,000.

- 2. New emergency lights should be provided in the areas shown as per attached sketch.
  - The approximate cost of fixtures will be \$2,000.
- 3. The exiting fire alarm system should be replaced with new addressable ADA compliant system.