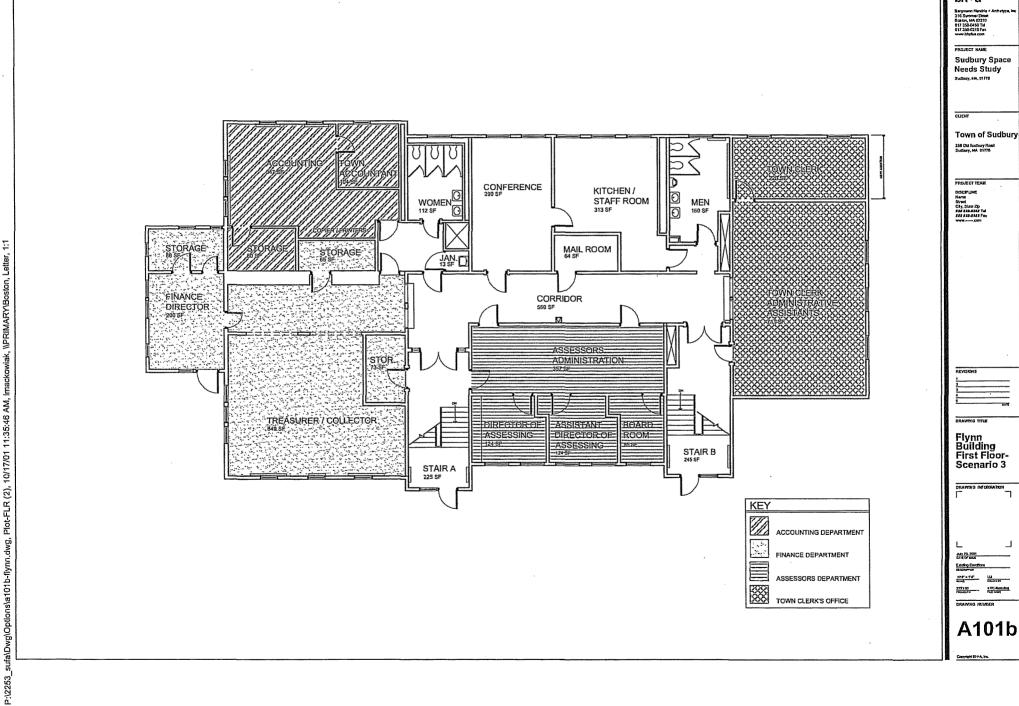

I. Treasurer / Collections – The Treasurer / Collections Department is responsible for the collection and recording of all monies to be paid to the Town, including, taxes, excise fees, and usage fees. The primary responsibilities of this department include tax collection, cash management, investment management, management of long term and short term debt, trust fund management, and delinquent account collection. The Department of the Treasurer / Collections is headed by 1 Finance Director. This department is additionally staffed by 1 Assistant Treasurer and 3 Accounting Clerks.

### Space Needs Summary:

- Accessible counter space for public transactions that is visible to all accounting clerks
- Department office needs controlled access: the department deals with money and security is a major consideration.
- Storage space for bill paper and envelopes that is out of the way and accessible
- Additional vault and file storage space
- II. Accounting This office is responsible for maintaining financial records for the Town. The accounting department verifies Town payroll and maintains employee benefits for all Town and school employees. This department also processes the accounts payable for all of the Town departments. The Accounting department deals mostly with other Town departments and has limited contact with the public. The staff for this department includes, 1 Town Accountant, 1 Assistant Town Accountant, 1 Accounting Assistant / Accounts Payable Manager, and 1 Accounting Assistant in charge of Benefits.

## Space Needs Summary:

- Large table in open office space to spread out large account books and conduct staff meetings
- Additional temporary record storage on the floor and remote permanent record storage
- Space for printers / copiers within the open office space
- Direct entry off of the main corridor
- Location adjacent to Treasure / Collector
- III. Assessors This Department is responsible for valuation of property in the Town for the purposes of taxation, maintaining and updating records and plans; the issuing of motor vehicle and boat excise tax bills; and keeping records of deeds and real estate bills. This Department is headed by a 3 person Board of Assessors and is staffed by 5 staff members including 1 Director of Assessing, 1 Assistant Director of Assessing, 2 Data Collectors (1 full-time, 1 part-time), and 1 Front Office / Data Entry Clerk.

- Expanded and accessible counter space for public transactions
- Expanded workspace for G.I.S. (Geographic Information System) computer station
- Additional storage space for applications, excise cards, forms & photos
- Additional storage space for records and plan files
- Workstation and storage for the Board of Assessors
- Large table to be used by Board of Assessors and for meetings with auditors

# FLYNN BUILDING PROGRAM ANALYSIS SUMMARY REPORT

| ROOM #      | SPACE DESIGNATION                                 | CURRENT SI      | NECESSARY SF        |
|-------------|---------------------------------------------------|-----------------|---------------------|
|             | BASEMENT LEVEL                                    |                 |                     |
| 001         | CORRIDOR*                                         | 115 SF          | 115 SF              |
| 002         | BOILER ROOM*                                      | 742 SF          | 742 SF              |
| 002A        | MECHANICAL CLOSET*                                | 191 SF          | 191 SF              |
| 003         | SPRINKLER VALVE ASSEMBLY ROOM*                    | 68 SF           | 68 SF               |
| 004         | COMPUTER STORAGE                                  | 171 SF          | 150 SF              |
| 005         | OLD COMPUTER STORAGE                              | 466 SF          | 466 SF              |
| 006         | RESTRICTED TOWN DOCUMENT STORAGE                  | 209 SF          | 250 SF              |
| 007         | TELECOM ROOM*                                     | 140 SF          | , 140 SF            |
| 008         | COMPUTER STORAGE                                  | 1,557 SF        | 0 SF <sup>1</sup>   |
| 009         | STORAGE                                           | 106 SF          | 106 SF              |
| 010         | FUTURE COMPUTER TRAINING LAB                      | 443 SF          | 443 SF              |
| 011         | STORAGE                                           | 88 SF           | 88 SF               |
| 012         | CORRIDOR                                          | 85 SF           | 85 SF               |
| 013         | MAINTENANCE SHOP                                  | 417 SF          | 417 SF              |
| 014         | EQUIPMENT STORAGE                                 | 192 SF          | 192 SF              |
| 015         | MISC. FILE STORAGE                                | 206 SF          | 400 SF              |
|             | STAIRWELL A                                       | 75 SF           | 75 SF               |
|             | STAIRWELL B                                       | 61 SF           | 61 SF               |
|             | FIRST LEVEL                                       |                 | •                   |
| 100         | CORRIDOR*                                         | 560 SF          | 560 SF              |
| 100         | FINANCE DEPARTMENT STORAGE                        | 73 SF           | 100 SF              |
| 101         | TREASURER / COLLECTOR                             | 73 SF<br>849 SF | 850 SF              |
| 102         | FINANCE DIRECTOR                                  | 200 SF          | 200 SF              |
| 103<br>103A | FINANCE STORAGE                                   | 88 SF           | 100 SF              |
| 103A        | ACCOUNTING                                        | 347 SF          | 450 SF <sup>2</sup> |
| 104<br>104A | ACCOUNTING / FINANCE STORAGE                      | 81 SF           | 100 SF              |
| 104A        | TOWN ACCOUNTANT                                   | 104 SF          | 120 SF              |
| 105         | SERVER ROOM                                       | 146 SF          | 150 SF              |
| 107         | WOMEN'S ROOM*                                     | 112 SF          | 112 SF              |
| 107         | JANITOR                                           | 13 SF           | 13 SF               |
| 100         | TECHNOLOGY                                        | 418 SF          | 420 SF              |
| 110         | KITCHEN / STAFF ROOM*                             | 256 SF          | 250 SF              |
| 111         |                                                   | 160 SF          | 160 SF              |
| 112.        | MEN'S ROOM* ASSSISTANT DIRECTOR OF ASSESSING      | 124 SF          | 140 SF              |
|             | DIRECTOR OF ASSESSING                             | 124 SF          | 140 SF              |
| 113<br>114  | ASSESSORS ADMINISTRATION                          | 180 SF          | 180 SF              |
| 115         | ASSESSORS ADMINISTRATION ASSESSORS ADMINISTRATION | 255 SF          | 255 SF              |
| NEW         | BOARD OF ASSESSORS WORKSPACE                      | 0.0F            | 150 SF              |
| 116         | BOARD OF ASSESSORS WORKSFACE                      | 277 SF          | 0 SF <sup>3</sup>   |
| 117         | BOARD OF HEALTH                                   | 124 SF          | 0 SF <sup>3</sup>   |
| 118         | BOARD OF HEALTH                                   | 148 SF          | 0 SF <sup>3</sup>   |
| 119         | COPY / MAIL ROOM*                                 | 144 SF          | 150 SF              |
| 110         | STAIRWELL A*                                      | 225 SF          | 225 SF              |
|             | STAIRWELL B*                                      | 245 SF          | 245 SF              |
|             | OTA MATERIAL D                                    | 243 31          | 270 01              |