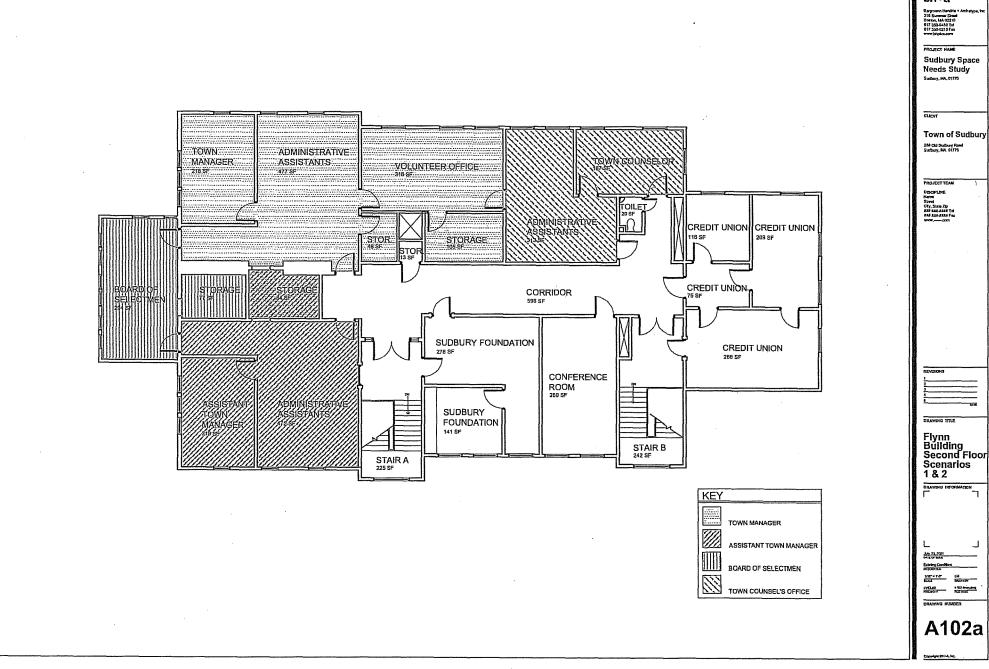

# FLYNN BUILDING PROGRAM ANALYSIS SUMMARY REPORT

| ROOM #      | SPACE DESIGNATION                                 | CURRENT SI      | NECESSARY SF        |
|-------------|---------------------------------------------------|-----------------|---------------------|
|             | BASEMENT LEVEL                                    |                 |                     |
| 001         | CORRIDOR*                                         | 115 SF          | 115 SF              |
| 002         | BOILER ROOM*                                      | 742 SF          | 742 SF              |
| 002A        | MECHANICAL CLOSET*                                | 191 SF          | 191 SF              |
| 003         | SPRINKLER VALVE ASSEMBLY ROOM*                    | 68 SF           | 68 SF               |
| 004         | COMPUTER STORAGE                                  | 171 SF          | 150 SF              |
| 005         | OLD COMPUTER STORAGE                              | 466 SF          | 466 SF              |
| 006         | RESTRICTED TOWN DOCUMENT STORAGE                  | 209 SF          | 250 SF              |
| 007         | TELECOM ROOM*                                     | 140 SF          | , 140 SF            |
| 008         | COMPUTER STORAGE                                  | 1,557 SF        | 0 SF <sup>1</sup>   |
| 009         | STORAGE                                           | 106 SF          | 106 SF              |
| 010         | FUTURE COMPUTER TRAINING LAB                      | 443 SF          | 443 SF              |
| 011         | STORAGE                                           | 88 SF           | 88 SF               |
| 012         | CORRIDOR                                          | 85 SF           | 85 SF               |
| 013         | MAINTENANCE SHOP                                  | 417 SF          | 417 SF              |
| 014         | EQUIPMENT STORAGE                                 | 192 SF          | 192 SF              |
| 015         | MISC. FILE STORAGE                                | 206 SF          | 400 SF              |
|             | STAIRWELL A                                       | 75 SF           | 75 SF               |
|             | STAIRWELL B                                       | 61 SF           | 61 SF               |
|             | FIRST LEVEL                                       |                 | •                   |
| 100         | CORRIDOR*                                         | 560 SF          | 560 SF              |
| 100         | FINANCE DEPARTMENT STORAGE                        | 73 SF           | 100 SF              |
| 101         | TREASURER / COLLECTOR                             | 73 SF<br>849 SF | 850 SF              |
| 102         | FINANCE DIRECTOR                                  | 200 SF          | 200 SF              |
| 103<br>103A | FINANCE STORAGE                                   | 88 SF           | 100 SF              |
| 103A        | ACCOUNTING                                        | 347 SF          | 450 SF <sup>2</sup> |
| 104<br>104A | ACCOUNTING / FINANCE STORAGE                      | 81 SF           | 100 SF              |
| 104A        | TOWN ACCOUNTANT                                   | 104 SF          | 120 SF              |
| 105         | SERVER ROOM                                       | 146 SF          | 150 SF              |
| 107         | WOMEN'S ROOM*                                     | 112 SF          | 112 SF              |
| 107         | JANITOR                                           | 13 SF           | 13 SF               |
| 100         | TECHNOLOGY                                        | 418 SF          | 420 SF              |
| 110         | KITCHEN / STAFF ROOM*                             | 256 SF          | 250 SF              |
| 111         |                                                   | 160 SF          | 160 SF              |
| 112.        | MEN'S ROOM* ASSSISTANT DIRECTOR OF ASSESSING      | 124 SF          | 140 SF              |
|             | DIRECTOR OF ASSESSING                             | 124 SF          | 140 SF              |
| 113<br>114  | ASSESSORS ADMINISTRATION                          | 180 SF          | 180 SF              |
| 115         | ASSESSORS ADMINISTRATION ASSESSORS ADMINISTRATION | 255 SF          | 255 SF              |
| NEW         | BOARD OF ASSESSORS WORKSPACE                      | 0.0F            | 150 SF              |
| 116         | BOARD OF ASSESSORS WORKSFACE                      | 277 SF          | 0 SF <sup>3</sup>   |
| 117         | BOARD OF HEALTH                                   | 124 SF          | 0 SF <sup>3</sup>   |
| 118         | BOARD OF HEALTH                                   | 148 SF          | 0 SF <sup>3</sup>   |
| 119         | COPY / MAIL ROOM*                                 | 144 SF          | 150 SF              |
| 110         | STAIRWELL A*                                      | 225 SF          | 225 SF              |
|             | STAIRWELL B*                                      | 245 SF          | 245 SF              |
|             | OTA MATERIAL D                                    | 243 31          | 270 01              |

# FLYNN BUILDING CON'T.

|      | SECOND LEVEL            |           |                   |
|------|-------------------------|-----------|-------------------|
| 200  | CORRIDOR*               | 598 SF    | 598 SF            |
| 201  | BUILDING INSPECTORS     | 271 SF    | 0 SF <sup>3</sup> |
| 202  | BUILDING DEPARTMENT     | 564 SF    | 0 SF <sup>3</sup> |
| 203  | ASSISTANT TOWN ENGINEER | 294 SF    | 0 SF <sup>3</sup> |
| 203A | ENGINEERING STORAGE     | 77 SF     | 0 SF <sup>3</sup> |
| 204  | ENGINEERING             | 717 SF    | 0 SF <sup>3</sup> |
| 205  | TOWN ENGINEER           | 137 SF    | 0 SF <sup>3</sup> |
| 206  | STORAGE                 | 13 SF     | 13 SF             |
| 207  | CONFERENCE ROOM*        | 276 SF    | 280 SF            |
| 208  | SUDBURY FOUNDATION      | 264 SF    | 264 SF            |
| 209  | SUDBURY FOUNDATION      | 138 SF    | 138 SF            |
| 210  | COMMUNITY SOCIAL WORKER | 111 SF    | 120 SF            |
| 211  | UNISEX TOILET ROOM*     | 20 SF     | 20 SF             |
| 212  | CREDIT UNION            | 116 SF    | 116 SF            |
| 213  | CREDIT UNION            | 75 SF     | , 75 SF           |
| 214  | CREDIT UNION            | 209 SF    | 209 SF            |
| 215  | CREDIT UNION            | 286 SF    | 286 SF            |
| 216  | CONSERVATION COMMISSION | 280 SF    | o SF <sup>3</sup> |
| 217  | PLANNING DEPARTMENT     | 278 SF    | o SF <sup>3</sup> |
| 218  | TOWN PLANNER            | 141 SF    | 0 SF <sup>3</sup> |
|      | STAIRWELL A*            | 225 SF    | 225 SF            |
|      | STAIRWELL B*            | 242 SF    | 242 SF            |
|      |                         |           | •                 |
|      | OURDENT OF TOTAL        |           | ٦                 |
|      | CURRENT SF TOTAL        | 15,916 SF | _                 |
|      | NECESSARY SF TOTAL      |           | 11,645 SF         |
|      |                         |           |                   |

ADDITIONAL SPACE AVAILABLE FOR OTHER USES

NOTE: THIS ANALYSIS IS EXCLUSIVE OF A SEPARATE ACCESSIBILITY IMPROVEMENTS STUDY WHICH WILL AFFECT THE S OF RESTROOMS AND WILL INVOLVE INTERVENTION OF NEW ELEVATOR SHAFT.

4,271 SF

<sup>\*</sup> SPACES SHARED BY ALL BUILDING OCCUPANTS.

<sup>&</sup>lt;sup>1</sup> CONSOLIDATE ALL COMPUTER STORAGE INTO OLD COMPUTER STORAGE AND COMPUTER STORAGE ROOMS.

<sup>&</sup>lt;sup>2</sup>ADDITIONAL SPACE TO ACCOMMODATE LAYOUT AREA.