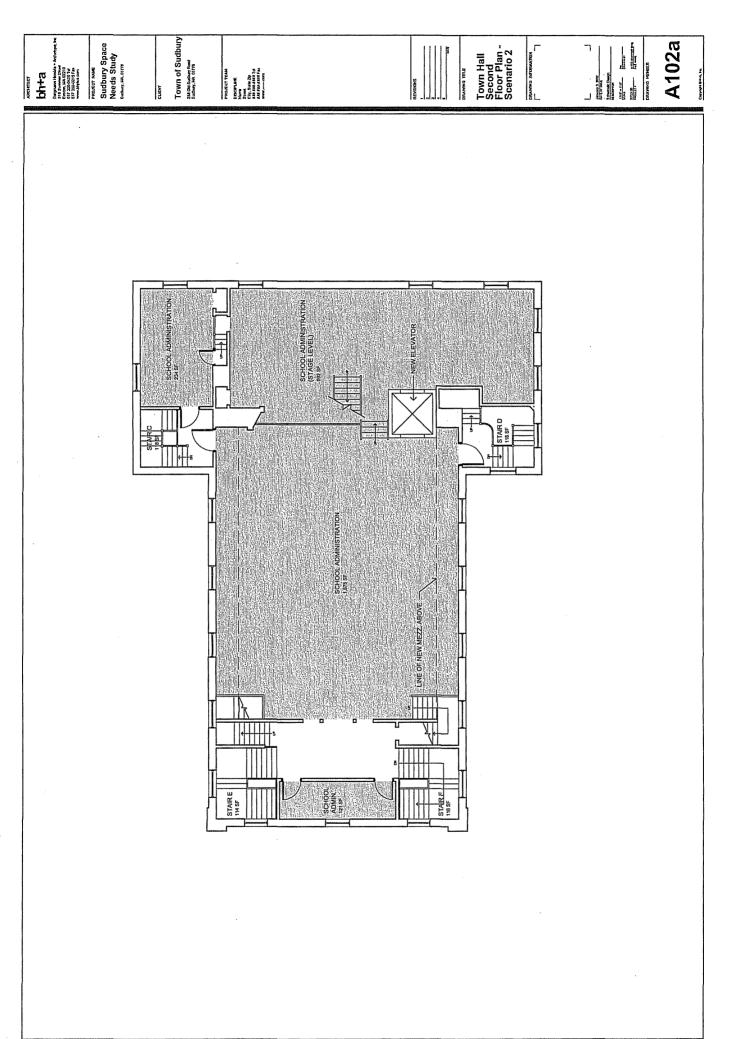

# **Executive Summary**

- 1. Building and Department Overviews
  - A. Flynn Building
  - B. Loring Parsonage
  - C. Town Hall
  - D. Police Station
  - E. Fairbank Center
- 2. Scenario Alternatives
  - A. Summary By Department With Location Alternatives
  - B. Scenario Alternatives By Building
  - C. Parking Analysis For Town Center
  - D. Existing Town Center Site Plan
  - E. Sketches of Selected Scenario Alternatives
    - 1. Scenario 1& 2 Flynn Building
    - 2. Scenario 2 Town Hall
    - 3. Scenario 3 Flynn Building
    - 4. Scenario 3 Town Hall
    - 5. Scenario 4 Town Hall Site Plan
- 3. Cost Estimates
  - A. Summary of Estimated Project Costs
  - B. Scenario # 1 Renovations/Upgrades
  - C. Scenario # 2 Renovations/Upgrades
  - D. Scenario # 3 Renovations/Upgrades
  - E. Scenario # 4 Renovations/Upgrades/Additions

Working from existing paper drawings (where available), bh+a prepared CAD base drawings (floor plans) of the five facilities. An analysis of space needs by department followed; data and preliminary conclusions derived from this process then informed the development of conceptual scenarios representing alternative implementation strategies. Four different scenarios are illustrated by a matrix supplemented by selected conceptual floor plans and preliminary cost estimates. Parking issues are also addressed.