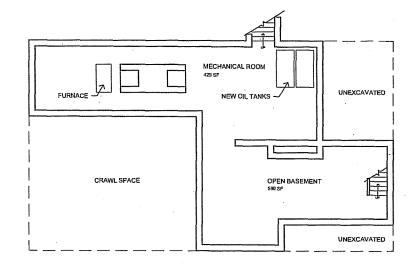

# **Loring Parsonage**

# **Building Data Inventory:**

Address:

278 Old Sudbury Road

Zoning: Lot size:

Building type:

Administrative Office Building Number of floors: 2 floors with a basement and attic

Year built:

17th century