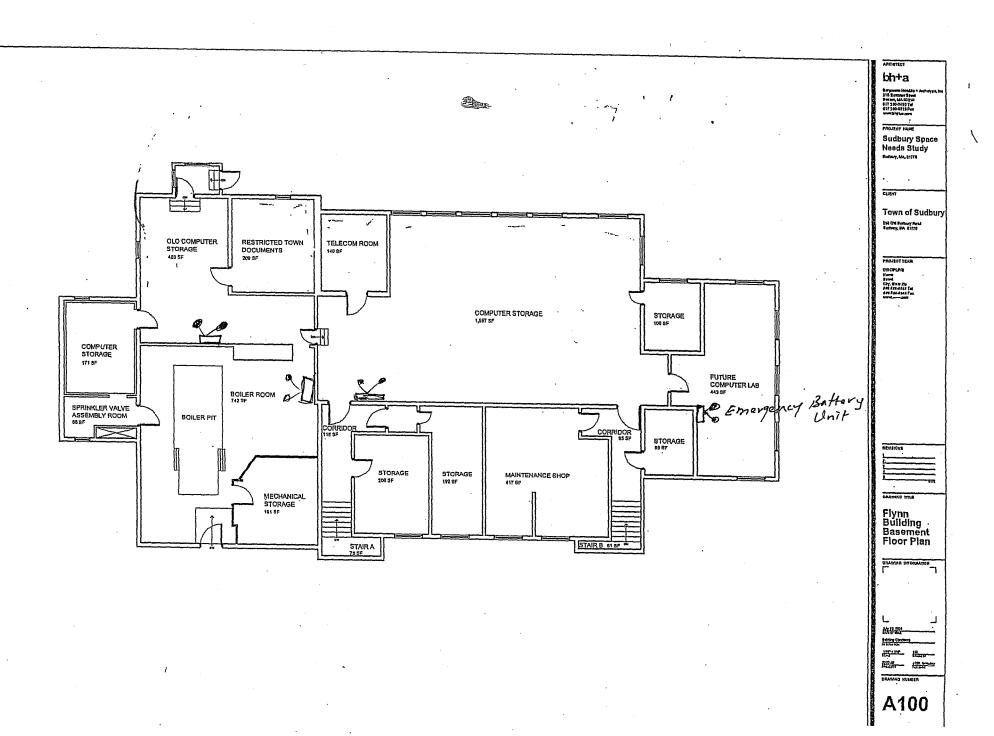

# FLYNN BUILDING PROGRAM ANALYSIS SUMMARY REPORT

| ROOM #      | SPACE DESIGNATION                                 | CURRENT SI      | NECESSARY SF        |
|-------------|---------------------------------------------------|-----------------|---------------------|
|             | BASEMENT LEVEL                                    |                 |                     |
| 001         | CORRIDOR*                                         | 115 SF          | 115 SF              |
| 002         | BOILER ROOM*                                      | 742 SF          | 742 SF              |
| 002A        | MECHANICAL CLOSET*                                | 191 SF          | 191 SF              |
| 003         | SPRINKLER VALVE ASSEMBLY ROOM*                    | 68 SF           | 68 SF               |
| 004         | COMPUTER STORAGE                                  | 171 SF          | 150 SF              |
| 005         | OLD COMPUTER STORAGE                              | 466 SF          | 466 SF              |
| 006         | RESTRICTED TOWN DOCUMENT STORAGE                  | 209 SF          | 250 SF              |
| 007         | TELECOM ROOM*                                     | 140 SF          | , 140 SF            |
| 008         | COMPUTER STORAGE                                  | 1,557 SF        | 0 SF <sup>1</sup>   |
| 009         | STORAGE                                           | 106 SF          | 106 SF              |
| 010         | FUTURE COMPUTER TRAINING LAB                      | 443 SF          | 443 SF              |
| 011         | STORAGE                                           | 88 SF           | 88 SF               |
| 012         | CORRIDOR                                          | 85 SF           | 85 SF               |
| 013         | MAINTENANCE SHOP                                  | 417 SF          | 417 SF              |
| 014         | EQUIPMENT STORAGE                                 | 192 SF          | 192 SF              |
| 015         | MISC. FILE STORAGE                                | 206 SF          | 400 SF              |
|             | STAIRWELL A                                       | 75 SF           | 75 SF               |
|             | STAIRWELL B                                       | 61 SF           | 61 SF               |
|             | FIRST LEVEL                                       |                 | •                   |
| 100         | CORRIDOR*                                         | 560 SF          | 560 SF              |
| 100         | FINANCE DEPARTMENT STORAGE                        | 73 SF           | 100 SF              |
| 101         | TREASURER / COLLECTOR                             | 73 SF<br>849 SF | 850 SF              |
| 102         | FINANCE DIRECTOR                                  | 200 SF          | 200 SF              |
| 103<br>103A | FINANCE STORAGE                                   | 88 SF           | 100 SF              |
| 103A        | ACCOUNTING                                        | 347 SF          | 450 SF <sup>2</sup> |
| 104<br>104A | ACCOUNTING / FINANCE STORAGE                      | 81 SF           | 100 SF              |
| 104A        | TOWN ACCOUNTANT                                   | 104 SF          | 120 SF              |
| 105         | SERVER ROOM                                       | 146 SF          | 150 SF              |
| 107         | WOMEN'S ROOM*                                     | 112 SF          | 112 SF              |
| 107         | JANITOR                                           | 13 SF           | 13 SF               |
| 100         | TECHNOLOGY                                        | 418 SF          | 420 SF              |
| 110         | KITCHEN / STAFF ROOM*                             | 256 SF          | 250 SF              |
| 111         |                                                   | 160 SF          | 160 SF              |
| 112.        | MEN'S ROOM* ASSSISTANT DIRECTOR OF ASSESSING      | 124 SF          | 140 SF              |
|             | DIRECTOR OF ASSESSING                             | 124 SF          | 140 SF              |
| 113<br>114  | ASSESSORS ADMINISTRATION                          | 180 SF          | 180 SF              |
| 115         | ASSESSORS ADMINISTRATION ASSESSORS ADMINISTRATION | 255 SF          | 255 SF              |
| NEW         | BOARD OF ASSESSORS WORKSPACE                      | 0.0F            | 150 SF              |
| 116         | BOARD OF ASSESSORS WORKSFACE                      | 277 SF          | 0 SF <sup>3</sup>   |
| 117         | BOARD OF HEALTH                                   | 124 SF          | 0 SF <sup>3</sup>   |
| 118         | BOARD OF HEALTH                                   | 148 SF          | 0 SF <sup>3</sup>   |
| 119         | COPY / MAIL ROOM*                                 | 144 SF          | 150 SF              |
| 110         | STAIRWELL A*                                      | 225 SF          | 225 SF              |
|             | STAIRWELL B*                                      | 245 SF          | 245 SF              |
|             | OTA MATERIAL D                                    | 243 31          | 270 01              |

#### **Emergency Lights**

The building has emergency battery unit and remote units. However, in the basement, old computer storage room, mechanical room, and future computer lab emergency battery units are not provided. In computer room, additional emergency light is required.