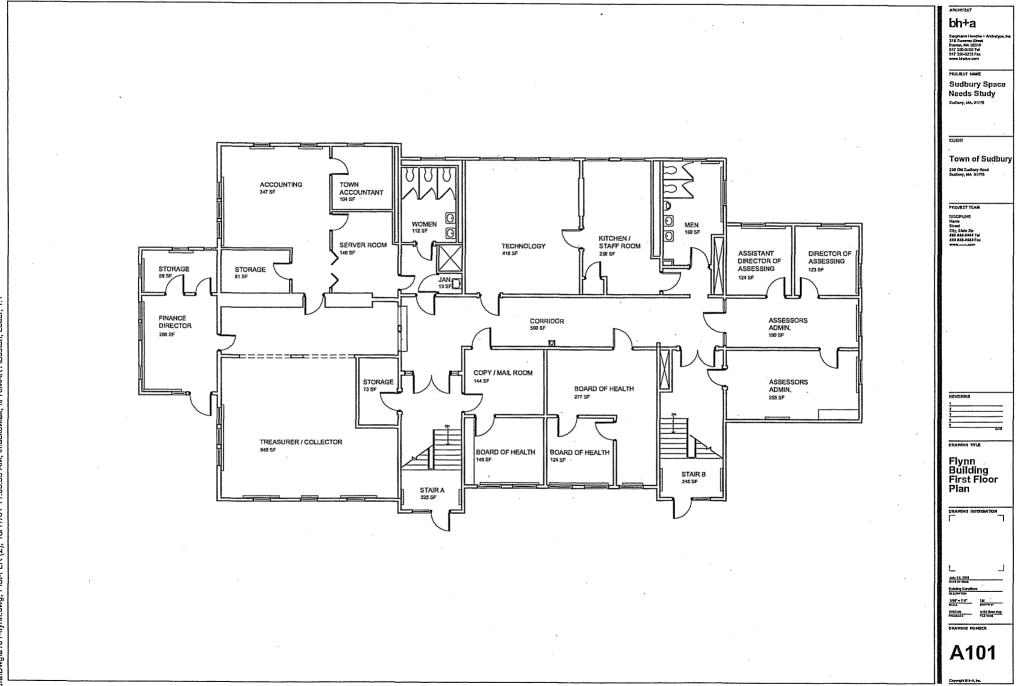

# FLYNN BUILDING PROGRAM ANALYSIS SUMMARY REPORT

| ROOM #      | SPACE DESIGNATION                                 | CURRENT SI      | NECESSARY SF        |
|-------------|---------------------------------------------------|-----------------|---------------------|
|             | BASEMENT LEVEL                                    |                 |                     |
| 001         | CORRIDOR*                                         | 115 SF          | 115 SF              |
| 002         | BOILER ROOM*                                      | 742 SF          | 742 SF              |
| 002A        | MECHANICAL CLOSET*                                | 191 SF          | 191 SF              |
| 003         | SPRINKLER VALVE ASSEMBLY ROOM*                    | 68 SF           | 68 SF               |
| 004         | COMPUTER STORAGE                                  | 171 SF          | 150 SF              |
| 005         | OLD COMPUTER STORAGE                              | 466 SF          | 466 SF              |
| 006         | RESTRICTED TOWN DOCUMENT STORAGE                  | 209 SF          | 250 SF              |
| 007         | TELECOM ROOM*                                     | 140 SF          | , 140 SF            |
| 008         | COMPUTER STORAGE                                  | 1,557 SF        | 0 SF <sup>1</sup>   |
| 009         | STORAGE                                           | 106 SF          | 106 SF              |
| 010         | FUTURE COMPUTER TRAINING LAB                      | 443 SF          | 443 SF              |
| 011         | STORAGE                                           | 88 SF           | 88 SF               |
| 012         | CORRIDOR                                          | 85 SF           | 85 SF               |
| 013         | MAINTENANCE SHOP                                  | 417 SF          | 417 SF              |
| 014         | EQUIPMENT STORAGE                                 | 192 SF          | 192 SF              |
| 015         | MISC. FILE STORAGE                                | 206 SF          | 400 SF              |
|             | STAIRWELL A                                       | 75 SF           | 75 SF               |
|             | STAIRWELL B                                       | 61 SF           | 61 SF               |
|             | FIRST LEVEL                                       |                 | •                   |
| 100         | CORRIDOR*                                         | 560 SF          | 560 SF              |
| 100         | FINANCE DEPARTMENT STORAGE                        | 73 SF           | 100 SF              |
| 101         | TREASURER / COLLECTOR                             | 73 SF<br>849 SF | 850 SF              |
| 102         | FINANCE DIRECTOR                                  | 200 SF          | 200 SF              |
| 103<br>103A | FINANCE STORAGE                                   | 88 SF           | 100 SF              |
| 103A        | ACCOUNTING                                        | 347 SF          | 450 SF <sup>2</sup> |
| 104<br>104A | ACCOUNTING / FINANCE STORAGE                      | 81 SF           | 100 SF              |
| 104A        | TOWN ACCOUNTANT                                   | 104 SF          | 120 SF              |
| 105         | SERVER ROOM                                       | 146 SF          | 150 SF              |
| 107         | WOMEN'S ROOM*                                     | 112 SF          | 112 SF              |
| 107         | JANITOR                                           | 13 SF           | 13 SF               |
| 100         | TECHNOLOGY                                        | 418 SF          | 420 SF              |
| 110         | KITCHEN / STAFF ROOM*                             | 256 SF          | 250 SF              |
| 111         |                                                   | 160 SF          | 160 SF              |
| 112.        | MEN'S ROOM* ASSSISTANT DIRECTOR OF ASSESSING      | 124 SF          | 140 SF              |
|             | DIRECTOR OF ASSESSING                             | 124 SF          | 140 SF              |
| 113<br>114  | ASSESSORS ADMINISTRATION                          | 180 SF          | 180 SF              |
| 115         | ASSESSORS ADMINISTRATION ASSESSORS ADMINISTRATION | 255 SF          | 255 SF              |
| NEW         | BOARD OF ASSESSORS WORKSPACE                      | 0.0F            | 150 SF              |
| 116         | BOARD OF ASSESSORS WORKSFACE                      | 277 SF          | 0 SF <sup>3</sup>   |
| 117         | BOARD OF HEALTH                                   | 124 SF          | 0 SF <sup>3</sup>   |
| 118         | BOARD OF HEALTH                                   | 148 SF          | 0 SF <sup>3</sup>   |
| 119         | COPY / MAIL ROOM*                                 | 144 SF          | 150 SF              |
| 110         | STAIRWELL A*                                      | 225 SF          | 225 SF              |
|             | STAIRWELL B*                                      | 245 SF          | 245 SF              |
|             | OTA MATERIAL D                                    | 243 31          | 270 01              |

# FLYNN BUILDING CON'T.

|      | SECOND LEVEL            |           |                   |
|------|-------------------------|-----------|-------------------|
| 200  | CORRIDOR*               | 598 SF    | 598 SF            |
| 201  | BUILDING INSPECTORS     | 271 SF    | 0 SF <sup>3</sup> |
| 202  | BUILDING DEPARTMENT     | 564 SF    | 0 SF <sup>3</sup> |
| 203  | ASSISTANT TOWN ENGINEER | 294 SF    | 0 SF <sup>3</sup> |
| 203A | ENGINEERING STORAGE     | 77 SF     | 0 SF <sup>3</sup> |
| 204  | ENGINEERING             | 717 SF    | 0 SF <sup>3</sup> |
| 205  | TOWN ENGINEER           | 137 SF    | 0 SF <sup>3</sup> |
| 206  | STORAGE                 | 13 SF     | 13 SF             |
| 207  | CONFERENCE ROOM*        | 276 SF    | 280 SF            |
| 208  | SUDBURY FOUNDATION      | 264 SF    | 264 SF            |
| 209  | SUDBURY FOUNDATION      | 138 SF    | 138 SF            |
| 210  | COMMUNITY SOCIAL WORKER | 111 SF    | 120 SF            |
| 211  | UNISEX TOILET ROOM*     | 20 SF     | 20 SF             |
| 212  | CREDIT UNION            | 116 SF    | 116 SF            |
| 213  | CREDIT UNION            | 75 SF     | , 75 SF           |
| 214  | CREDIT UNION            | 209 SF    | 209 SF            |
| 215  | CREDIT UNION            | 286 SF    | 286 SF            |
| 216  | CONSERVATION COMMISSION | 280 SF    | o SF <sup>3</sup> |
| 217  | PLANNING DEPARTMENT     | 278 SF    | o SF <sup>3</sup> |
| 218  | TOWN PLANNER            | 141 SF    | 0 SF <sup>3</sup> |
|      | STAIRWELL A*            | 225 SF    | 225 SF            |
|      | STAIRWELL B*            | 242 SF    | 242 SF            |
|      |                         |           | •                 |
|      | OURDENT OF TOTAL        |           | ٦                 |
|      | CURRENT SF TOTAL        | 15,916 SF | _                 |
|      | NECESSARY SF TOTAL      |           | 11,645 SF         |
|      |                         |           |                   |