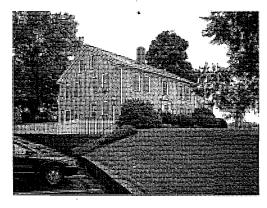

# **Loring Parsonage**

# **Building Data Inventory:**

Address:

278 Old Sudbury Road

Zoning: Lot size:

Building type:

Administrative Office Building Number of floors: 2 floors with a basement and attic

Year built:

17th century