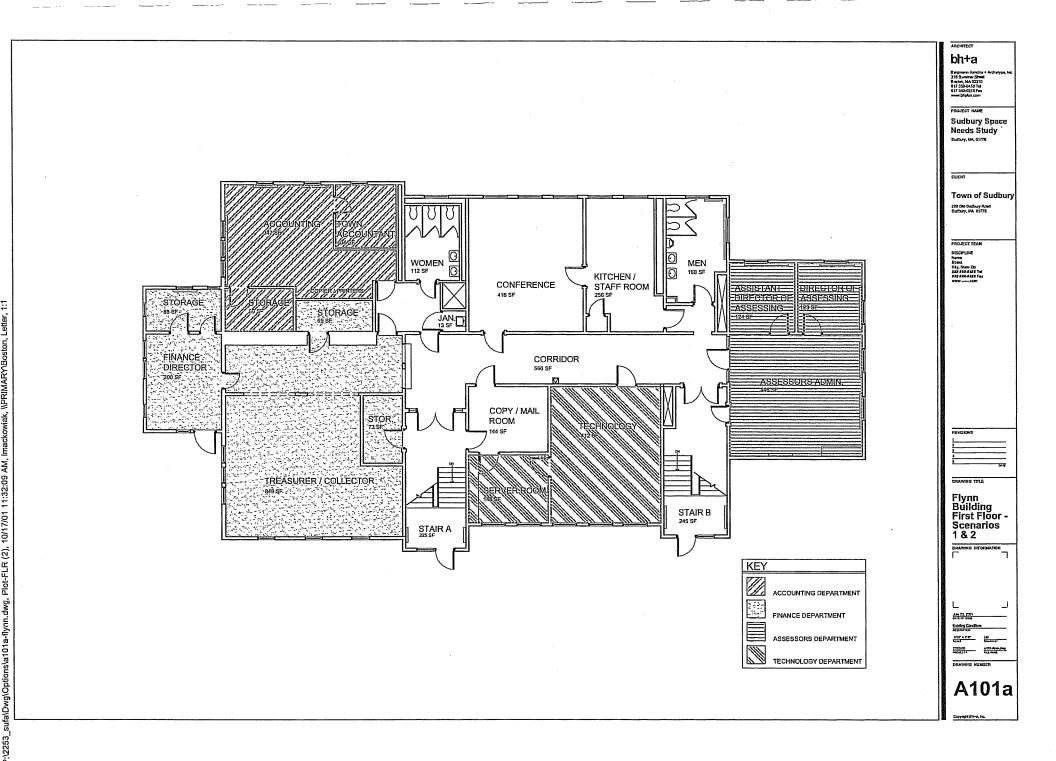

# FLYNN BUILDING PROGRAM ANALYSIS SUMMARY REPORT

| ROOM #      | SPACE DESIGNATION                                 | CURRENT SI      | NECESSARY SF        |
|-------------|---------------------------------------------------|-----------------|---------------------|
|             | BASEMENT LEVEL                                    |                 |                     |
| 001         | CORRIDOR*                                         | 115 SF          | 115 SF              |
| 002         | BOILER ROOM*                                      | 742 SF          | 742 SF              |
| 002A        | MECHANICAL CLOSET*                                | 191 SF          | 191 SF              |
| 003         | SPRINKLER VALVE ASSEMBLY ROOM*                    | 68 SF           | 68 SF               |
| 004         | COMPUTER STORAGE                                  | 171 SF          | 150 SF              |
| 005         | OLD COMPUTER STORAGE                              | 466 SF          | 466 SF              |
| 006         | RESTRICTED TOWN DOCUMENT STORAGE                  | 209 SF          | 250 SF              |
| 007         | TELECOM ROOM*                                     | 140 SF          | , 140 SF            |
| 008         | COMPUTER STORAGE                                  | 1,557 SF        | 0 SF <sup>1</sup>   |
| 009         | STORAGE                                           | 106 SF          | 106 SF              |
| 010         | FUTURE COMPUTER TRAINING LAB                      | 443 SF          | 443 SF              |
| 011         | STORAGE                                           | 88 SF           | 88 SF               |
| 012         | CORRIDOR                                          | 85 SF           | 85 SF               |
| 013         | MAINTENANCE SHOP                                  | 417 SF          | 417 SF              |
| 014         | EQUIPMENT STORAGE                                 | 192 SF          | 192 SF              |
| 015         | MISC. FILE STORAGE                                | 206 SF          | 400 SF              |
|             | STAIRWELL A                                       | 75 SF           | 75 SF               |
|             | STAIRWELL B                                       | 61 SF           | 61 SF               |
|             | FIRST LEVEL                                       |                 | •                   |
| 100         | CORRIDOR*                                         | 560 SF          | 560 SF              |
| 100         | FINANCE DEPARTMENT STORAGE                        | 73 SF           | 100 SF              |
| 101         | TREASURER / COLLECTOR                             | 73 SF<br>849 SF | 850 SF              |
| 102         | FINANCE DIRECTOR                                  | 200 SF          | 200 SF              |
| 103<br>103A | FINANCE STORAGE                                   | 88 SF           | 100 SF              |
| 103A        | ACCOUNTING                                        | 347 SF          | 450 SF <sup>2</sup> |
| 104<br>104A | ACCOUNTING / FINANCE STORAGE                      | 81 SF           | 100 SF              |
| 104A        | TOWN ACCOUNTANT                                   | 104 SF          | 120 SF              |
| 105         | SERVER ROOM                                       | 146 SF          | 150 SF              |
| 107         | WOMEN'S ROOM*                                     | 112 SF          | 112 SF              |
| 107         | JANITOR                                           | 13 SF           | 13 SF               |
| 100         | TECHNOLOGY                                        | 418 SF          | 420 SF              |
| 110         | KITCHEN / STAFF ROOM*                             | 256 SF          | 250 SF              |
| 111         |                                                   | 160 SF          | 160 SF              |
| 112.        | MEN'S ROOM* ASSSISTANT DIRECTOR OF ASSESSING      | 124 SF          | 140 SF              |
|             | DIRECTOR OF ASSESSING                             | 124 SF          | 140 SF              |
| 113<br>114  | ASSESSORS ADMINISTRATION                          | 180 SF          | 180 SF              |
| 115         | ASSESSORS ADMINISTRATION ASSESSORS ADMINISTRATION | 255 SF          | 255 SF              |
| NEW         | BOARD OF ASSESSORS WORKSPACE                      | 0.0F            | 150 SF              |
| 116         | BOARD OF ASSESSORS WORKSFACE                      | 277 SF          | 0 SF <sup>3</sup>   |
| 117         | BOARD OF HEALTH                                   | 124 SF          | 0 SF <sup>3</sup>   |
| 118         | BOARD OF HEALTH                                   | 148 SF          | 0 SF <sup>3</sup>   |
| 119         | COPY / MAIL ROOM*                                 | 144 SF          | 150 SF              |
| 110         | STAIRWELL A*                                      | 225 SF          | 225 SF              |
|             | STAIRWELL B*                                      | 245 SF          | 245 SF              |
|             | OTA MATERIAL D                                    | 243 31          | 270 01              |

# FLYNN BUILDING CON'T.

|      | SECOND LEVEL            |           |                   |
|------|-------------------------|-----------|-------------------|
| 200  | CORRIDOR*               | 598 SF    | 598 SF            |
| 201  | BUILDING INSPECTORS     | 271 SF    | 0 SF <sup>3</sup> |
| 202  | BUILDING DEPARTMENT     | 564 SF    | 0 SF <sup>3</sup> |
| 203  | ASSISTANT TOWN ENGINEER | 294 SF    | 0 SF <sup>3</sup> |
| 203A | ENGINEERING STORAGE     | 77 SF     | 0 SF <sup>3</sup> |
| 204  | ENGINEERING             | 717 SF    | 0 SF <sup>3</sup> |
| 205  | TOWN ENGINEER           | 137 SF    | 0 SF <sup>3</sup> |
| 206  | STORAGE                 | 13 SF     | 13 SF             |
| 207  | CONFERENCE ROOM*        | 276 SF    | 280 SF            |
| 208  | SUDBURY FOUNDATION      | 264 SF    | 264 SF            |
| 209  | SUDBURY FOUNDATION      | 138 SF    | 138 SF            |
| 210  | COMMUNITY SOCIAL WORKER | 111 SF    | 120 SF            |
| 211  | UNISEX TOILET ROOM*     | 20 SF     | 20 SF             |
| 212  | CREDIT UNION            | 116 SF    | 116 SF            |
| 213  | CREDIT UNION            | 75 SF     | , 75 SF           |
| 214  | CREDIT UNION            | 209 SF    | 209 SF            |
| 215  | CREDIT UNION            | 286 SF    | 286 SF            |
| 216  | CONSERVATION COMMISSION | 280 SF    | o SF <sup>3</sup> |
| 217  | PLANNING DEPARTMENT     | 278 SF    | o SF <sup>3</sup> |
| 218  | TOWN PLANNER            | 141 SF    | 0 SF <sup>3</sup> |
|      | STAIRWELL A*            | 225 SF    | 225 SF            |
|      | STAIRWELL B*            | 242 SF    | 242 SF            |
|      |                         |           | •                 |
|      | OURDENT OF TOTAL        |           | ٦                 |
|      | CURRENT SF TOTAL        | 15,916 SF | _                 |
|      | NECESSARY SF TOTAL      |           | 11,645 SF         |
|      |                         |           |                   |

ADDITIONAL SPACE AVAILABLE FOR OTHER USES

NOTE: THIS ANALYSIS IS EXCLUSIVE OF A SEPARATE ACCESSIBILITY IMPROVEMENTS STUDY WHICH WILL AFFECT THE S OF RESTROOMS AND WILL INVOLVE INTERVENTION OF NEW ELEVATOR SHAFT.

4,271 SF

<sup>\*</sup> SPACES SHARED BY ALL BUILDING OCCUPANTS.

<sup>&</sup>lt;sup>1</sup> CONSOLIDATE ALL COMPUTER STORAGE INTO OLD COMPUTER STORAGE AND COMPUTER STORAGE ROOMS.

<sup>&</sup>lt;sup>2</sup>ADDITIONAL SPACE TO ACCOMMODATE LAYOUT AREA.