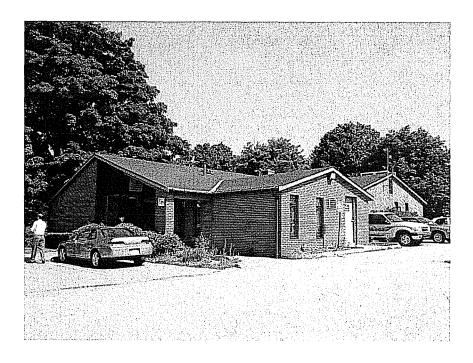

# Flynn Building

# **Building Condition Overview:**

The Alan Flynn Administration Building was originally built as a schoolhouse in 1898. This building is a two-story structure built of wood frame construction, with a raised basement. The exterior is clad in painted clapboard and wood shingles, in good condition. Several roof types, including gable, hipped, and flat are combined. Clad in asphalt shingles, the gable and hipped roofs are in good condition. The flat roof was leaking but has since been repaired. Most of the original windows have been replaced with aluminum double hung windows with applied mullions. Currently, the entire building is painted bright white.