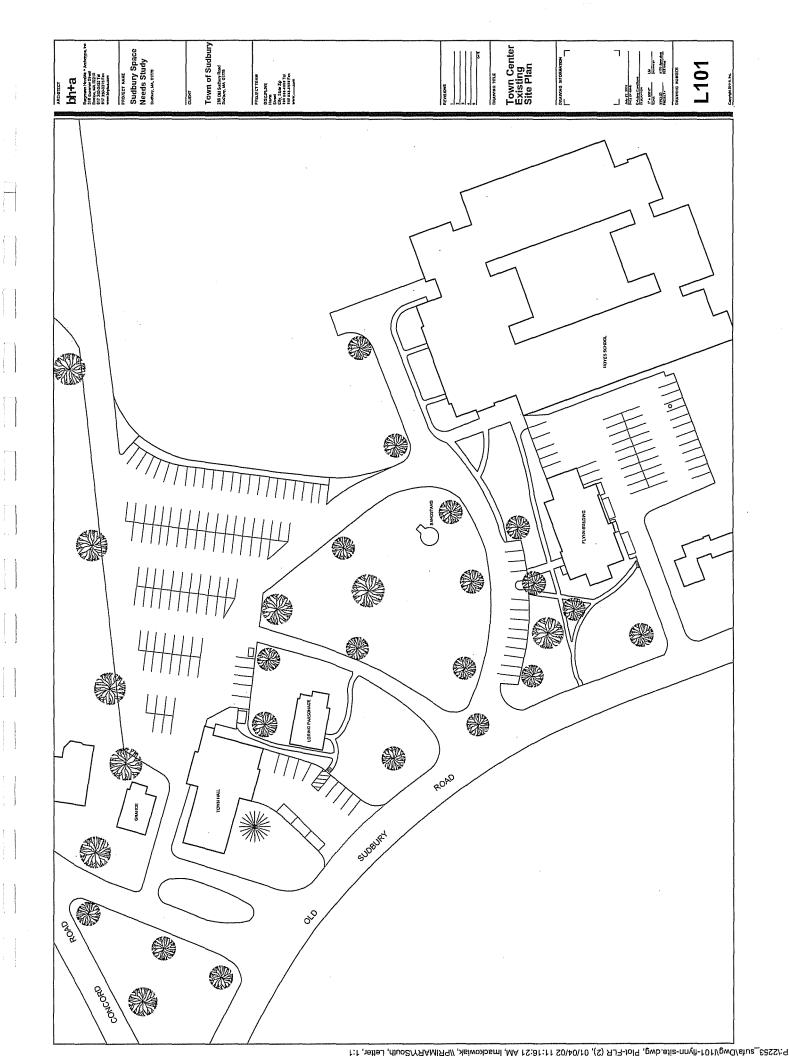

# **Executive Summary**

- 1. Building and Department Overviews
  - A. Flynn Building
  - B. Loring Parsonage
  - C. Town Hall
  - D. Police Station
  - E. Fairbank Center
- 2. Scenario Alternatives
  - A. Summary By Department With Location Alternatives
  - B. Scenario Alternatives By Building
  - C. Parking Analysis For Town Center
  - D. Existing Town Center Site Plan
  - E. Sketches of Selected Scenario Alternatives
    - 1. Scenario 1& 2 Flynn Building
    - 2. Scenario 2 Town Hall
    - 3. Scenario 3 Flynn Building
    - 4. Scenario 3 Town Hall
    - 5. Scenario 4 Town Hall Site Plan
- 3. Cost Estimates
  - A. Summary of Estimated Project Costs
  - B. Scenario # 1 Renovations/Upgrades
  - C. Scenario # 2 Renovations/Upgrades
  - D. Scenario # 3 Renovations/Upgrades
  - E. Scenario # 4 Renovations/Upgrades/Additions

Parking is inadequate for the current occupancy of the Flynn Building. Several departments use municipal vehicles during the day, so parking for two vehicles is required for those employees. The close proximity of this parking lot to the entrance to the school building behind it often attracts school traffic, which exacerbates this lack of parking.