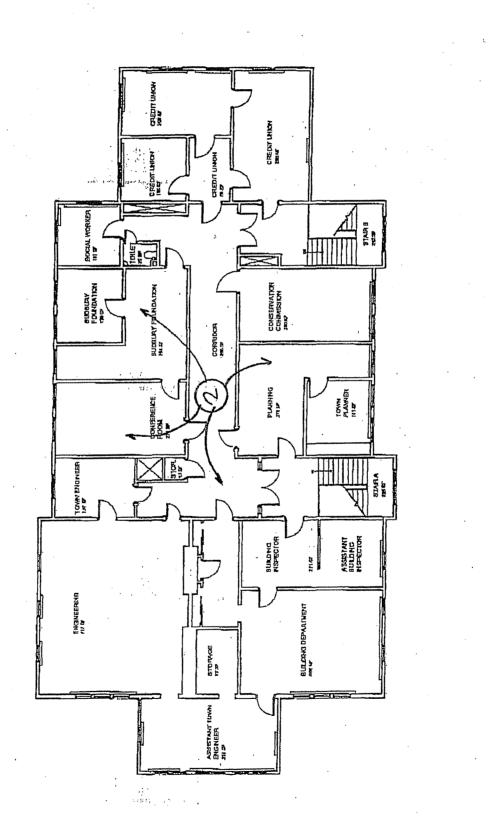

# Flynn Building

# **Departments Overview:**

The Flynn Building houses a number of offices for various Town department offices including: Treasurer / Collections, Accounting, Assessors, Technology, Board of Health, Conservation Commission, Planning, Building, Engineering, and Social Work. Some of these departments are scheduled to move to the new DPW building that is to be built in 2002. These include Engineering, Building, Planning, Conservation Commission, and the Board of Health. As part of this study, these departments are not covered in as much depth as those who will remain in the buildings being studied. The services that the Town Office Departments provide, the staff levels for each department, and the summary of space needs are as follows:

# FLYNN BUILDING CON'T.

|      | SECOND LEVEL            |           |                   |
|------|-------------------------|-----------|-------------------|
| 200  | CORRIDOR*               | 598 SF    | 598 SF            |
| 201  | BUILDING INSPECTORS     | 271 SF    | 0 SF <sup>3</sup> |
| 202  | BUILDING DEPARTMENT     | 564 SF    | 0 SF <sup>3</sup> |
| 203  | ASSISTANT TOWN ENGINEER | 294 SF    | 0 SF <sup>3</sup> |
| 203A | ENGINEERING STORAGE     | 77 SF     | 0 SF <sup>3</sup> |
| 204  | ENGINEERING             | 717 SF    | 0 SF <sup>3</sup> |
| 205  | TOWN ENGINEER           | 137 SF    | 0 SF <sup>3</sup> |
| 206  | STORAGE                 | 13 SF     | 13 SF             |
| 207  | CONFERENCE ROOM*        | 276 SF    | 280 SF            |
| 208  | SUDBURY FOUNDATION      | 264 SF    | 264 SF            |
| 209  | SUDBURY FOUNDATION      | 138 SF    | 138 SF            |
| 210  | COMMUNITY SOCIAL WORKER | 111 SF    | 120 SF            |
| 211  | UNISEX TOILET ROOM*     | 20 SF     | 20 SF             |
| 212  | CREDIT UNION            | 116 SF    | 116 SF            |
| 213  | CREDIT UNION            | 75 SF     | , 75 SF           |
| 214  | CREDIT UNION            | 209 SF    | 209 SF            |
| 215  | CREDIT UNION            | 286 SF    | 286 SF            |
| 216  | CONSERVATION COMMISSION | 280 SF    | o SF <sup>3</sup> |
| 217  | PLANNING DEPARTMENT     | 278 SF    | o SF <sup>3</sup> |
| 218  | TOWN PLANNER            | 141 SF    | 0 SF <sup>3</sup> |
|      | STAIRWELL A*            | 225 SF    | 225 SF            |
|      | STAIRWELL B*            | 242 SF    | 242 SF            |
|      |                         |           | •                 |
|      | OURDENT OF TOTAL        |           | ٦                 |
|      | CURRENT SF TOTAL        | 15,916 SF | _                 |
|      | NECESSARY SF TOTAL      |           | 11,645 SF         |
|      |                         |           |                   |