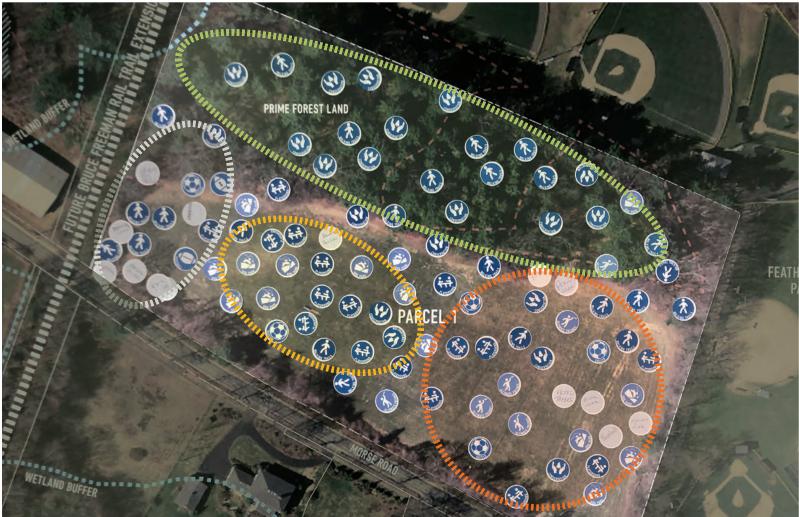

#### PARCEL ONE STICKER RESULTS

| Stickers | Activity             |
|----------|----------------------|
| 26       | Walking Trails       |
| 20       | Conservation         |
| 17       | Playground           |
| 15       | Dog Park             |
| 6        | Parking              |
| 6        | Ultimate Frisbee     |
| 5        | Soccer               |
| 4        | Picnic               |
| 2        | Pavilion / Bandstand |
| ]        | Football             |
| 1        | Baseball             |
| 1        | Hockey               |
| ]        | Rugby                |