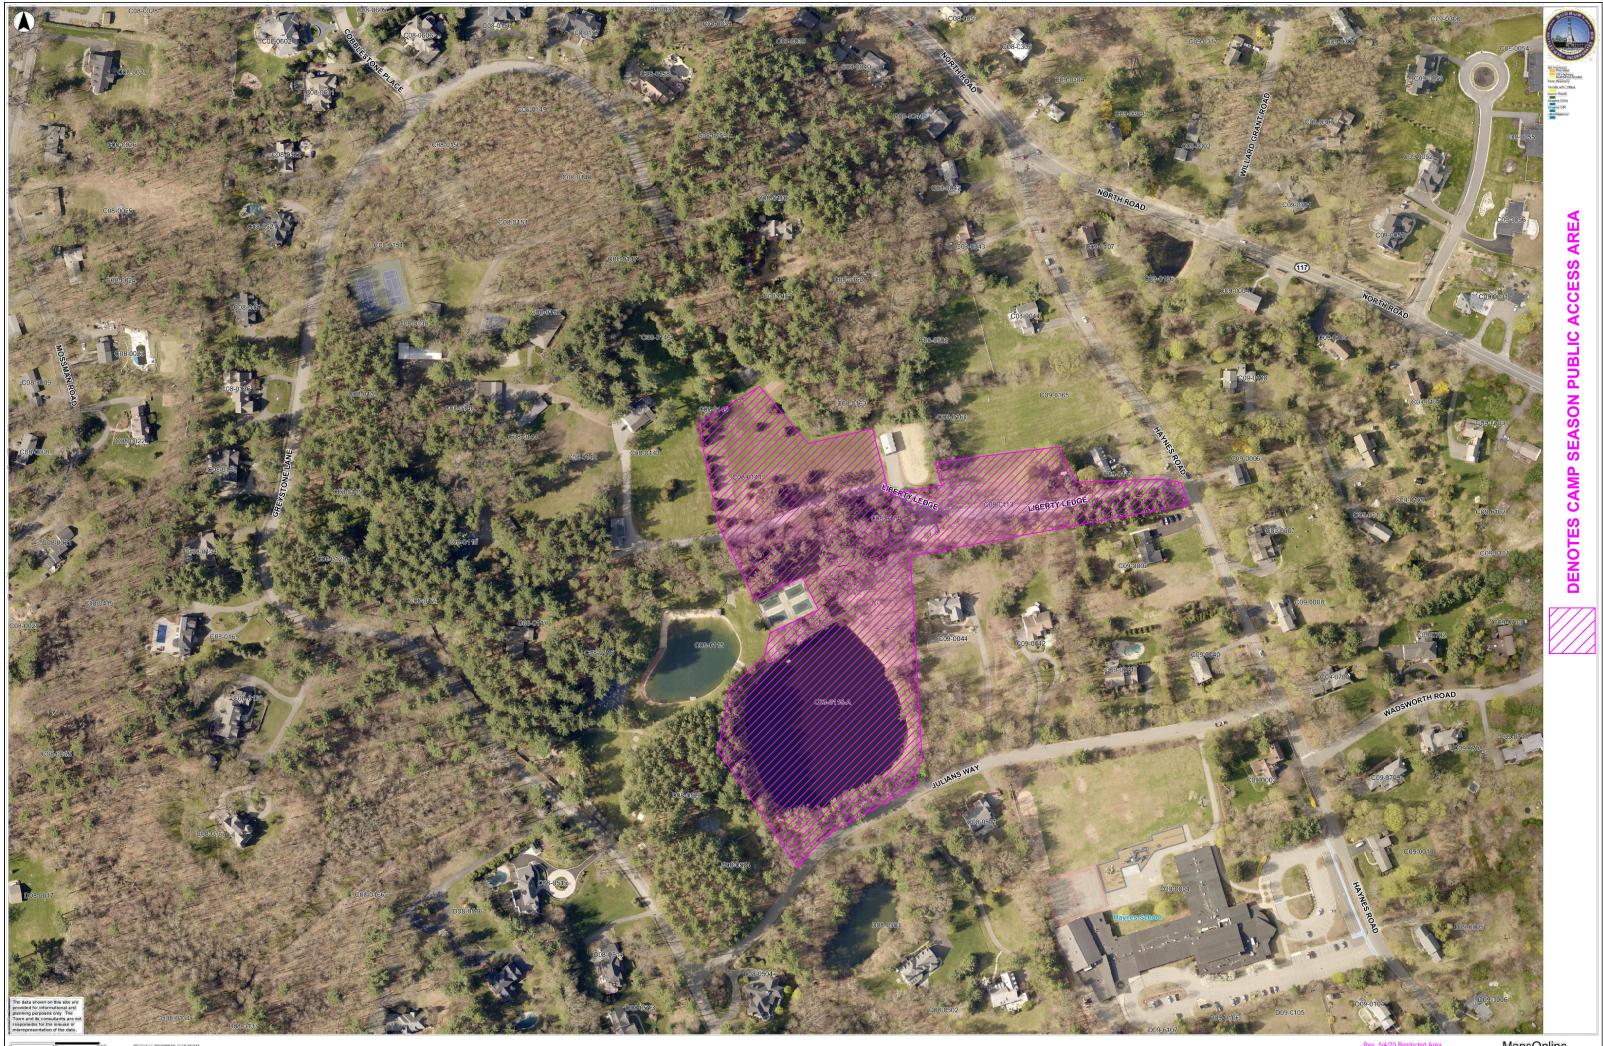

By mutual agreement of the Parties, and pursuant to the vote taken at the Select Board meeting held on April 14, 2020, <u>Exhibit 3</u> (Camp Season Public Access Area) to the Agreement is hereby deleted in its entirety and replaced with the two (2) plans attached hereto as <u>Exhibit A</u> showing the Camp Season Public Access Area which shall become <u>Exhibit 3</u> to the Agreement.

## EXHIBIT A

Replacement Plans for Camp Season Public Access Area

(see attached)

MapsOnline

# DENOTES CAMP SEASON PUBLIC ACCESS AREA