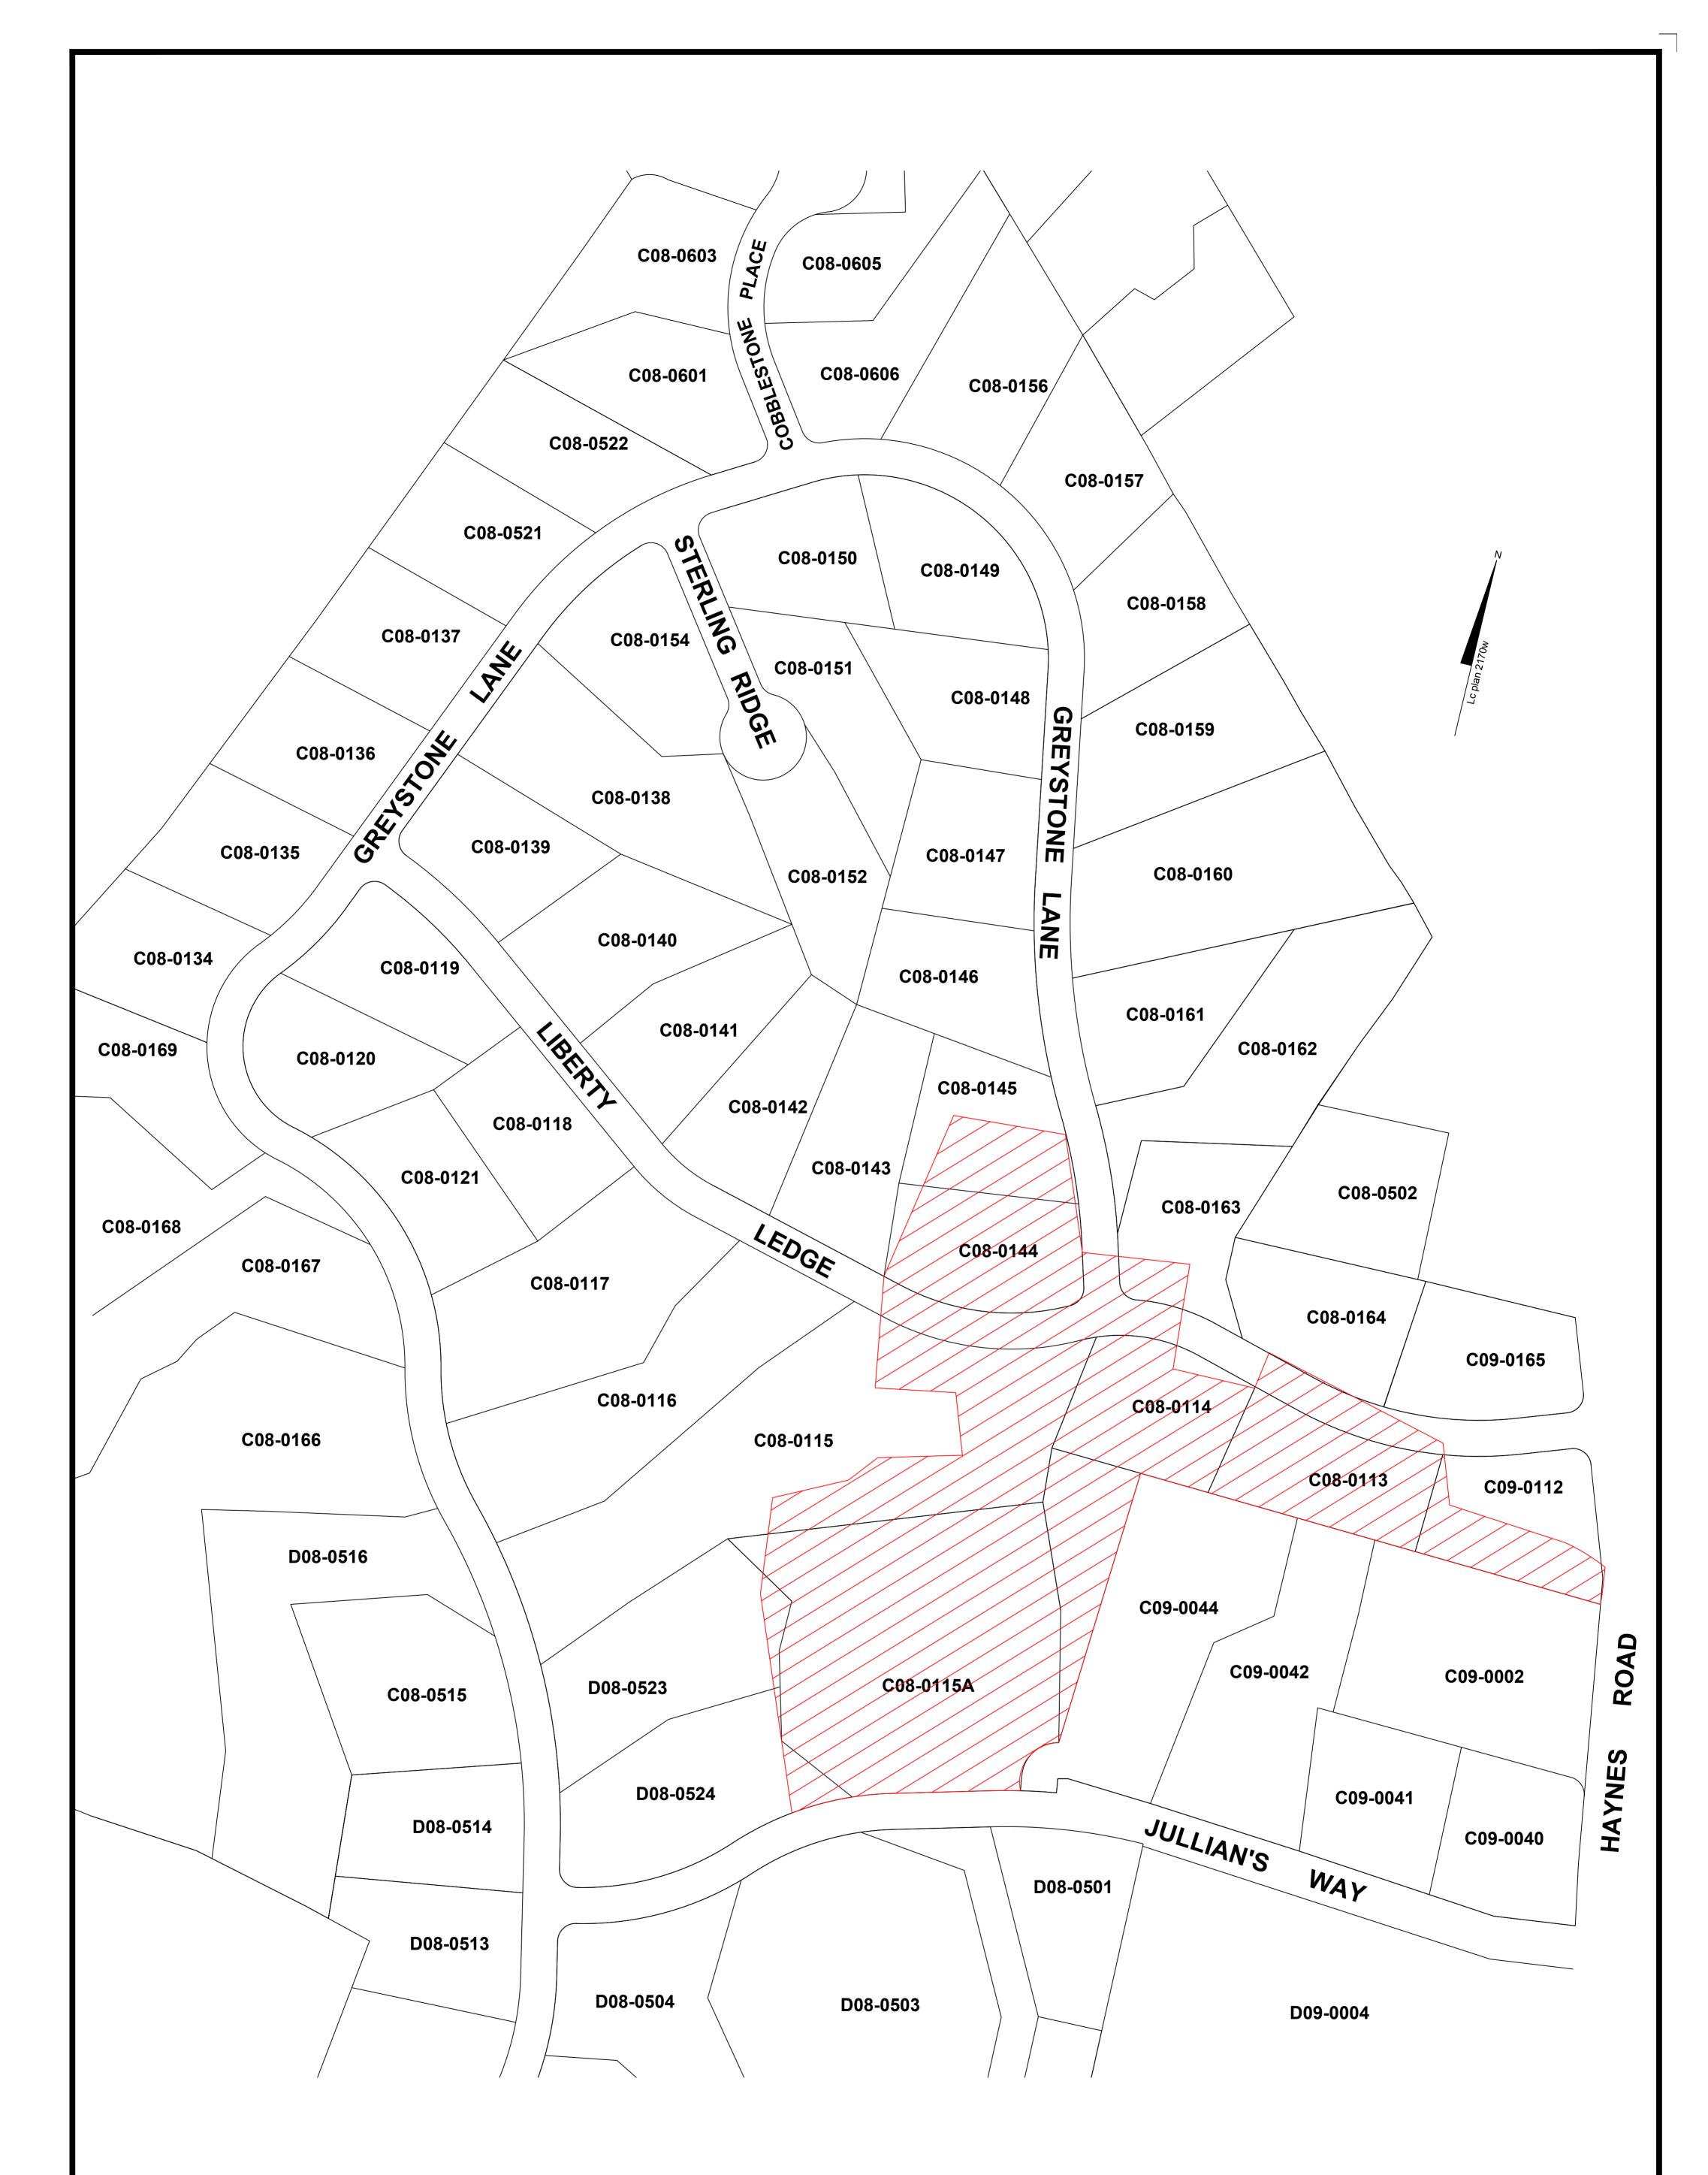

By mutual agreement of the Parties, and pursuant to the vote taken at the Select Board meeting held on April 14, 2020, <u>Exhibit 3</u> (Camp Season Public Access Area) to the Agreement is hereby deleted in its entirety and replaced with the two (2) plans attached hereto as <u>Exhibit A</u> showing the Camp Season Public Access Area which shall become <u>Exhibit 3</u> to the Agreement.

## EXHIBIT A

Replacement Plans for Camp Season Public Access Area

(see attached)

MapsOnline

## SKETCH PLAN OF LAND CAMP SEWATARO TOWN OF SUDBURY, MASSACHUSETTS TOWN OF SUDBURY ENGINEERING DEPARTMENT DATE: SEPTEMBER 10, 2019 SCALE: 1"=100'

Rev. 5/15/20 Seasonal Access Area