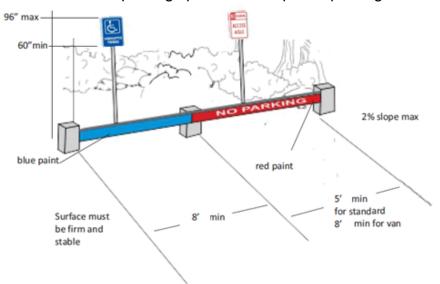

• See the following image for a recommendation on how to mark an accessible parking space in an unpaved parking lot:

**Unpaved Parking Lots** 

| ID                    | Location                                                   | Floor    | Room      | Element                                | Type     | Photo                                                                                                                                                                                                                                                                                                                                                                                                                                                                                                                                                                                                                                                                                                                                                                                                                                                                                                                                                                                                                                                                                                                                                                                                                                                                                                                                                                                                                                                                                                                                                                                                                                                                                                                                                                                                                                                                                                                                                                                                                                                                                                                          | Issues                                                                                                  | Current<br>Measure | Recommendations                                                                                                                               | Quantity | Price | Cost<br>Estimation |
|-----------------------|------------------------------------------------------------|----------|-----------|----------------------------------------|----------|--------------------------------------------------------------------------------------------------------------------------------------------------------------------------------------------------------------------------------------------------------------------------------------------------------------------------------------------------------------------------------------------------------------------------------------------------------------------------------------------------------------------------------------------------------------------------------------------------------------------------------------------------------------------------------------------------------------------------------------------------------------------------------------------------------------------------------------------------------------------------------------------------------------------------------------------------------------------------------------------------------------------------------------------------------------------------------------------------------------------------------------------------------------------------------------------------------------------------------------------------------------------------------------------------------------------------------------------------------------------------------------------------------------------------------------------------------------------------------------------------------------------------------------------------------------------------------------------------------------------------------------------------------------------------------------------------------------------------------------------------------------------------------------------------------------------------------------------------------------------------------------------------------------------------------------------------------------------------------------------------------------------------------------------------------------------------------------------------------------------------------|---------------------------------------------------------------------------------------------------------|--------------------|-----------------------------------------------------------------------------------------------------------------------------------------------|----------|-------|--------------------|
| Approach and Entrance |                                                            |          |           |                                        |          |                                                                                                                                                                                                                                                                                                                                                                                                                                                                                                                                                                                                                                                                                                                                                                                                                                                                                                                                                                                                                                                                                                                                                                                                                                                                                                                                                                                                                                                                                                                                                                                                                                                                                                                                                                                                                                                                                                                                                                                                                                                                                                                                |                                                                                                         |                    |                                                                                                                                               |          |       |                    |
|                       | Exterior Access Route                                      |          |           |                                        |          |                                                                                                                                                                                                                                                                                                                                                                                                                                                                                                                                                                                                                                                                                                                                                                                                                                                                                                                                                                                                                                                                                                                                                                                                                                                                                                                                                                                                                                                                                                                                                                                                                                                                                                                                                                                                                                                                                                                                                                                                                                                                                                                                |                                                                                                         |                    |                                                                                                                                               |          |       |                    |
| 1                     | Path Between Horse Riding Practice Building and Horse Barn | Ext.     |           | Exterior<br>Access<br>Route            | Walkway  | S                                                                                                                                                                                                                                                                                                                                                                                                                                                                                                                                                                                                                                                                                                                                                                                                                                                                                                                                                                                                                                                                                                                                                                                                                                                                                                                                                                                                                                                                                                                                                                                                                                                                                                                                                                                                                                                                                                                                                                                                                                                                                                                              | Running slope > 1:20 (5%) Surface is not stable, firm, and slip-resistant Accessible route not provided | 7.3%<br>-<br>250'  | Ensure an accessible route is provided with a slope no greater than 1:20 (5.00%). (Cost estimate for a 250' long 4' wide stone dust walkway.) | 1        | 8000  | \$8000             |
| 2                     | House<br>Entrance                                          | Ext.     |           | Exterior<br>Access<br>Route            | Walkway  | Le Carrier de la | evel changes > 1/4"                                                                                     | 2"                 | Alter change in level to be 1/4" high max. (Cost estimate for a 4' by 4' asphalt area.)                                                       | 1        | 160   | \$160              |
| 3                     | Horse Riding<br>Practice<br>Building                       | Ext.     |           | Exterior<br>Access<br>Route            | Walkway  |                                                                                                                                                                                                                                                                                                                                                                                                                                                                                                                                                                                                                                                                                                                                                                                                                                                                                                                                                                                                                                                                                                                                                                                                                                                                                                                                                                                                                                                                                                                                                                                                                                                                                                                                                                                                                                                                                                                                                                                                                                                                                                                                | accessible route not provided                                                                           | -                  | Ensure an accessible route is provided to the new main entrance door. (Cost estimate for a 10' long 4' wide stone dust walkway.)              | 1        | 320   | \$320              |
| 4                     | Kitchen<br>Egress to<br>Outdoor<br>Office                  | Ext.     |           | Exterior<br>Access<br>Route            | Exterior | A                                                                                                                                                                                                                                                                                                                                                                                                                                                                                                                                                                                                                                                                                                                                                                                                                                                                                                                                                                                                                                                                                                                                                                                                                                                                                                                                                                                                                                                                                                                                                                                                                                                                                                                                                                                                                                                                                                                                                                                                                                                                                                                              | accessible route not provided                                                                           | -                  | Due to lack of space an accessible route may not be technically feasible to the outdoor office.                                               | 1        | -     | \$0                |
|                       | Off-Street Pa                                              | rking Lo | t or Gara | ge                                     |          |                                                                                                                                                                                                                                                                                                                                                                                                                                                                                                                                                                                                                                                                                                                                                                                                                                                                                                                                                                                                                                                                                                                                                                                                                                                                                                                                                                                                                                                                                                                                                                                                                                                                                                                                                                                                                                                                                                                                                                                                                                                                                                                                |                                                                                                         |                    |                                                                                                                                               |          |       |                    |
| 5                     | Parking Area                                               | Ext.     |           | Off-Street<br>Parking Lot<br>or Garage | Visitor  | T                                                                                                                                                                                                                                                                                                                                                                                                                                                                                                                                                                                                                                                                                                                                                                                                                                                                                                                                                                                                                                                                                                                                                                                                                                                                                                                                                                                                                                                                                                                                                                                                                                                                                                                                                                                                                                                                                                                                                                                                                                                                                                                              | otal # of parking otal # of designated van accessible spaces                                            | 3 0                | Provide one van accessible parking space.                                                                                                     | 1        | 1850  | \$1850             |