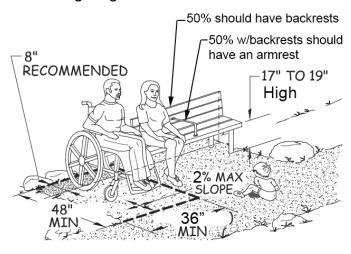

 Recommend providing clear floor space of 36" wide minimum by 48" deep alongside one bench so that a wheelchair user can sit alongside someone sitting on the bench. See the following diagram:

**Note:** The following graphics illustrate placement of accessible spaces alongside bleachers. Space for wheelchair users should be positioned so that a wheelchair user can sit shoulder to shoulder next to a person seated in the bleachers.