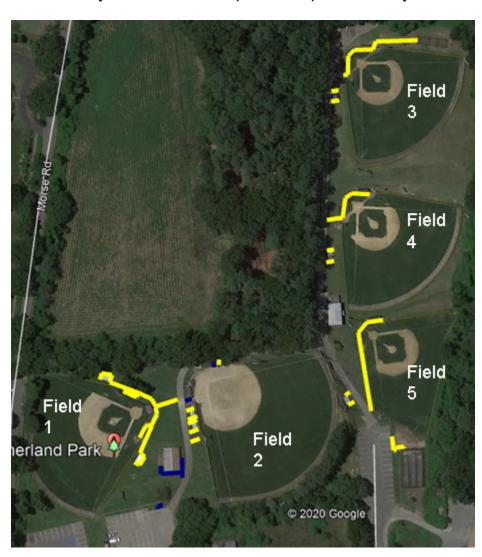

There is a parking lot with two accessible spaces by Baseball Field 1 and Softball Field 2. There is a second parking lot west of the tennis courts with no accessible parking spaces. There is a third parking lot on the north by Baseball Field 5 with two accessible parking spaces. See the image at end of narrative for details of the numbered fields.

**ACCESSIBLE BLEACHERS** 

**Note:** The following image uses lines to show the approximate suggested location of accessible routes that need to be provided to amenities in Featherland Park. Yellow lines represent stone dust walkways and blue lines represent asphalt walkways.