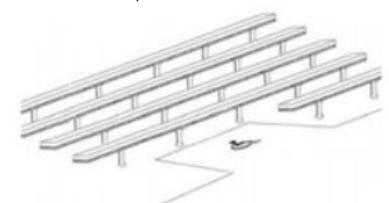

**ACCESSIBLE BLEACHERS** 

**Note:** The following image uses lines to show the approximate suggested location of accessible routes that need to be provided to amenities in Featherland Park. Yellow lines represent stone dust walkways and blue lines represent asphalt walkways.