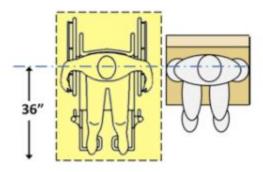

 Recommend providing clear floor space of 36" wide minimum by 48" deep alongside one bench so that a wheelchair user can sit alongside someone sitting on the bench. See the following diagram:

**Note:** The following graphics illustrate placement of accessible spaces alongside bleachers. Space for wheelchair users should be positioned so that a wheelchair user can sit shoulder to shoulder next to a person seated in the bleachers.