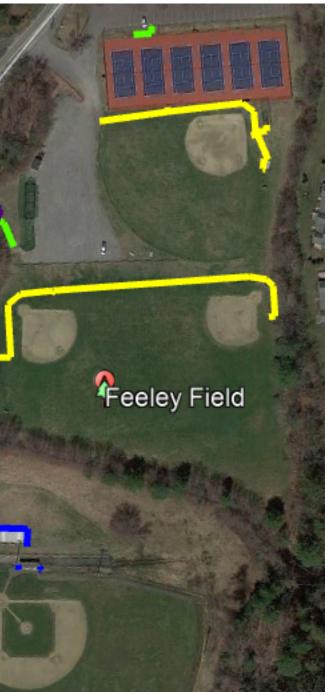

walkways.

**Note:** The following image uses lines to show the approximate suggested location of accessible routes that need to be provided to amenities in Feeley Field. Yellow lines represent stone dust walkways, blue lines represent asphalt walkways, green lines represent concrete ramps and purple lines represent concrete