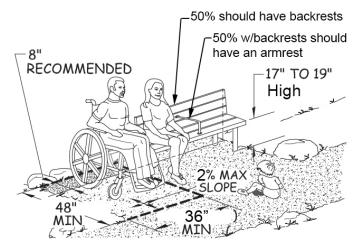

- Recommend providing handrails at the stepped route to spectator seating north of the baseball field.
- Recommend providing clear floor space of 36" wide minimum by 48" deep alongside one bench so that a wheelchair user can sit alongside someone sitting on the bench. See the following diagram: