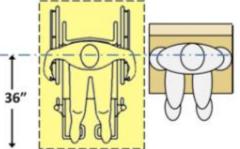

- Recommend providing handrails at the stepped route to spectator seating north of the baseball field.
- Recommend providing clear floor space of 36" wide minimum by 48" deep alongside one bench so that a wheelchair user can sit alongside someone sitting on the bench. See the following diagram: