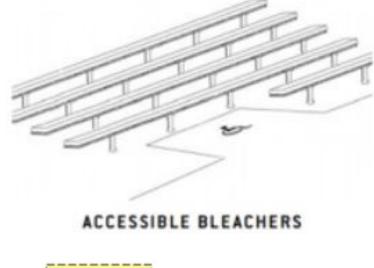

**Unpaved Parking Lots** 

Note: The following graphics illustrate placement of accessible spaces alongside bleachers. Space for wheelchair users should be positioned so that a wheelchair user can sit shoulder to shoulder next to a person seated in the bleachers.