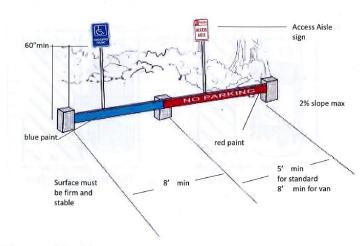

- Recommend providing an accessible route from the north concession stand and toilet room building to the sidewalk.
- The following image is based on the Massachusetts Department of Conservation and Recreation (DCR) Pocket Guide. It shows a suggested method of designating an access aisle in an unpaved parking lot: