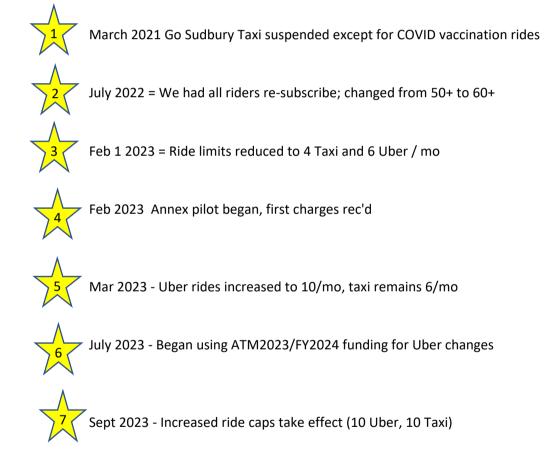

| Sep-20         577.23         Sep-20         51.48.20         52.261.50         50.00         52.261.50           Oct-20         52.378.70         Oct-20         53.93.160         S6.01.30         50.00         56.113.60           Dec-20         55.220.00         51.114.460         55.01.00         51.114.460           Dec-20         55.01.00         10.971.50         50.00         51.114.460           Dec-20         55.01.00         10.971.50         50.00         51.114.460           Mar-21         51.861.50         Mar-21         52.861.30         56.11.87         50.00           Mar-21         55.61.00         Mar-21         52.861.30         55.81.10         56.11.87           Mar-21         55.61.00         Mar-21         52.81.30         55.81.31         55.81.31         55.81.31         55.81.31         55.81.31         55.81.31         55.81.31         55.81.31         55.81.31         55.81.31         55.81.31         55.81.31         55.81.31         55.81.31         55.81.31         55.81.31         55.81.31         55.81.31         55.81.31         55.81.31         55.81.31         55.81.31         55.81.31         55.81.31         55.81.31         55.81.31         55.81.31         55.81.31         55.81.31                                                                                                                                                                                                                        | Tommy's Tax | i Invoices          | JFK    | C Invoices | Total Taxi  | Uber Inv | oices      | Annex Invoices | Uber + Annex | TOTAL SPEND | Go Sudbury! Earmark |
|----------------------------------------------------------------------------------------------------------------------------------------------------------------------------------------------------------------------------------------------------------------------------------------------------------------------------------------------------------------------------------------------------------------------------------------------------------------------------------------------------------------------------------------------------------------------------------------------------------------------------------------------------------------------------------------------------------------------------------------------------------------------------------------------------------------------------------------------------------------------------------------------------------------------------------------------------------------------------------------------------------------------------------------------------------------------------------------------------------------------------------------------------------------------------------------------------------------------------------------------------------------------------------------------------------------------------------------------------------------------------------------------------------------------------------------------------------------------------------------------------------------|-------------|---------------------|--------|------------|-------------|----------|------------|----------------|--------------|-------------|---------------------|
| Nov-20         \$2,471.00         Nov-20         \$3,818.00         \$1,144.60           Dev-20         \$5,321.00         \$1,144.60         \$0.00         \$1,144.60           Dev-20         \$5,321.00         \$1,071.50         \$0.00         \$1,144.60           Mar-21         \$5,165.00         Mar-21         \$2,120.00         \$10,971.50         \$0.00         \$11,144.60           Mar-21         \$5,005.60         Mar-21         \$73.10         \$714.00         \$714.00         \$714.00         \$714.00         \$714.00         \$714.00         \$714.00         \$714.00         \$714.00         \$714.00         \$714.00         \$714.00         \$714.00         \$714.00         \$714.00         \$714.00         \$714.00         \$714.00         \$714.00         \$714.00         \$714.00         \$714.00         \$714.00         \$714.00         \$714.00         \$714.00         \$714.00         \$714.00         \$714.00         \$714.00         \$714.00         \$714.00         \$714.00         \$714.00         \$714.00         \$714.00         \$714.00         \$714.00         \$714.00         \$714.00         \$714.00         \$714.00         \$714.00         \$714.00         \$714.00         \$714.00         \$714.00         \$714.00         \$714.00         \$714.00         \$714.00         \$714.00                                                                                                                           | Sep-20      | \$772.30            | Sep-20 | \$1,489.20 | \$2,261.50  |          |            |                | \$0.00       | \$2,261.50  |                     |
| Ber-20         S5,051.60         Der-20         S5,230.00         S11,144.60         S0.00         S11,144.60           Jan-21         S5,551.50         Jan-21         S5,200.00         S10,971.50         S0.00         S10,971.50         S11,90.11         S10,60.00         S11,144.60         S11,144.60         S10,171.51         S11,140.11         S10,171.51         S11,140.11         S10,171.51         S10,171.51         S10,171.57         S10,171.57         S10,171.51                                                                                                           | Oct-20      | \$2 <i>,</i> 878.70 | Oct-20 | \$3,931.60 | \$6,810.30  |          |            |                | \$0.00       | \$6,810.30  |                     |
| Jan-21         S5,551.50         Jan-22         S4,820.00         \$10,971.50         ************************************                                                                                                                                                                                                                                                                                                                                                                                                                                                                                                                                                                                                                                                                                                                                                                                                                                                                                                                                                                                                                                                                                                                                                                                                                                                                                                                                                                                     | Nov-20      | \$2,471.00          | Nov-20 | \$3,648.60 | \$6,119.60  |          |            |                | \$0.00       | \$6,119.60  |                     |
| Feb-21         S18.0.00         Feb-21         S73.00         S52.18.00         Feb-21         S73.10         S62.21.10           Mar-21         S106 S0         Apr-21         S21.864         S73.10         S62.21.10         S106 S0           Mar-21         S106 S0         Apr-21         S71.400         S71.400         Apr-21         S21.864         S72.81         S73.10         S62.21.10           Mary 21         S51.64.00         Mary 21         S1.64.00         Mary 21         S1.864.00         S198.13         S2.641.13         S1.24.00           Jun 21         S1.24.00         S1.74.00         S1.74.50         Jun 22         S1.68.70         S6.511.87           Jun 21         S1.24.00         S4.67.50         Sep 21         S3.74.50         Jul 22         S3.88.37         S6.11.87           S1.98.50         Sep 21         S3.65.50         Sep 21         S3.74.40         S3.74.40         S3.74.43         S8.80.08         S4.22.30           Nov 21         S2.385.30         Nov 21         S1.48.00         S4.22.30         Nov 21         S3.44.63         S7.40.04           Jun 22         S3.44.90         Jan 22         S3.44.90         Jan 22         S3.64.90         S5.90.00         S7.67.93         S                                                                                                                                                                                                                                          | Dec-20      | \$5,905.60          | Dec-20 | \$5,239.00 | \$11,144.60 |          |            |                | \$0.00       | \$11,144.60 |                     |
| Mar-21         S120.00         Mar-21         S121.8-61         S121.8                                                                                                           | Jan-21      | \$5,551.50          | Jan-21 | \$5,420.00 | \$10,971.50 |          |            |                | \$0.00       | \$10,971.50 |                     |
| Ap-21         S0.00         Ap-21         S714.00         S788.13         S588.13         S526.113                                                                                                                                                  | Feb-21      | \$1,861.00          | Feb-21 | \$4,357.00 | \$6,218.00  | Feb-21   | \$73.10    |                | \$73.10      | \$6,291.10  |                     |
| May-21       S564.00       May-21       S1478.00       S2,043.00       May-21       S598.13       S598.13       S598.13       S2,641.13         Jun-21       S1,016.30       Jun-21       S2,050.00       S3,724.50       Jun-21       S2,388.37       S2,388.37       S6,112.87       S7,479.02         Aug-21       S2,470.50       Aug-21       S2,470.50       Aug-21       S3,071.75       S3,017.75       S7,535.25       S7,453.00         Sup-21       S2,395.00       Stop 21       S2,407.00       S3,008.00       Cet-21       S3,492.27       S3,474.45       S6,747.15         Oct-21       S2,355.30       Nov-21       S3,908.00       S7,675.00       Ber-22       S2,407.05       S7,074.36       S6,477.15         Dec-21       S2,412.00       Dec-21       S2,408.00       S7,991.30       Mar-22       S2,426.53       S7,00.04         Jam-22       S2,801.30       Mar-22       S3,350.00       S7,751.50       Feb-22       S2,427.53       S1,042.00       S2,911       S1,242.51       S1,042.00       S2,911       S1,242.51       S1,042.00       S2,911       S1,242.71       S1,243.40       Jun-22       S2,821.71       S1,052.00       Jun-22       S2,821.71       S1,242.41       Jun-23       S1,912.00                                                                                                                                                                                                                                                                    | Mar-21      | \$186.50            | Mar-21 | \$220.00   | \$406.50    | Mar-21   | \$218.64   |                | \$218.64     | \$625.14    |                     |
| May-21       S564.00       May-21       S1478.00       S2,043.00       May-21       S598.13       S598.13       S598.13       S2,641.13         Jun-21       S1,016.30       Jun-21       S2,050.00       S3,724.50       Jun-21       S2,388.37       S2,388.37       S6,112.87       S7,479.02         Aug-21       S2,470.50       Aug-21       S2,470.50       Aug-21       S3,071.75       S3,017.75       S7,535.25       S7,453.00         Sup-21       S2,395.00       Stop 21       S2,407.00       S3,008.00       Cet-21       S3,492.27       S3,474.45       S6,747.15         Oct-21       S2,355.30       Nov-21       S3,908.00       S7,675.00       Ber-22       S2,407.05       S7,074.36       S6,477.15         Dec-21       S2,412.00       Dec-21       S2,408.00       S7,991.30       Mar-22       S2,426.53       S7,00.04         Jam-22       S2,801.30       Mar-22       S3,350.00       S7,751.50       Feb-22       S2,427.53       S1,042.00       S2,911       S1,242.51       S1,042.00       S2,911       S1,242.51       S1,042.00       S2,911       S1,242.71       S1,243.40       Jun-22       S2,821.71       S1,052.00       Jun-22       S2,821.71       S1,242.41       Jun-23       S1,912.00                                                                                                                                                                                                                                                                    | Apr-21      | \$0.00              | Apr-21 | \$714.00   | \$714.00    | Apr-21   | \$476.11   |                | \$476.11     | \$1,190.11  |                     |
| Jun-21       \$1,618.30       Jun-21       \$3,554.00       \$3,170.30       Jun-21       \$1,618.77       \$1,618.77       \$6,789.02         Jul-21       \$1,218.50       Jul-21       \$2,266.00       \$3,724.50       Jul-21       \$2,388.37       \$5,238.37       \$6,112.77       \$7,635.25         Sep-21       \$2,399.50       Sep-21       \$2,467.00       \$4,072.50       Aug-21       \$3,735.00       \$5,065.50       \$6p-21       \$3,747.44       \$5,87.07       \$7,635.25         Oct-21       \$5,395.30       Nov-21       \$3,315.00       \$5,040.00       Ce-21       \$3,922.00       \$5,040.00       Ce-21       \$3,922.00       \$5,040.00       Ce-21       \$3,922.00       \$5,040.00       Ce-21       \$3,922.00       \$5,040.00       Ce-21       \$3,923.00       Ce-21       \$3,923.0                                                                                                                                                                                           | -           |                     | -      | \$1,479.00 | \$2,043.00  | •        |            |                |              |             |                     |
| Aug-21       \$2,470.05       Aug-21       \$2,147.00       \$4,617.50       \$3,77.3       \$3,017.75       \$7,635.25         Sep-21       \$2,395.00       Sep-21       \$3,205.00       \$5,056.50       \$5,070.00       \$5,070.00       \$5,070.00       \$5,070.00       \$5,070.00       \$5,070.00       \$5,070.00       \$5,070.00       \$5,070.00       \$5,070.00       \$5,070.00       \$5,070.00       \$5,070.00       \$5,070.00       \$5,070.00       \$5,070.00       \$5,070.00       \$5,070.00       \$5,070.00       \$5,070.00       \$5,070.00       \$5,070.00       \$5,070.00       \$5,070.00       \$5,070.00       \$5,070.00       \$5,070.00       \$5,070.00       \$5,070.00       \$5,070.00       \$5,070.00       \$5,070.00       \$5,070.00       \$5,070.00       \$5,070.00       \$5,070.00       \$5,070.00       \$5,070.00       \$5,070.00       \$5,070.00       \$5,070.00       \$5,070.00       \$5,070.00       \$5,070.00       \$5,070.00       \$5,070.00       \$5,070.00       \$5,070.00       \$5,070.00       \$5,070.00       \$5,070.00       \$5,070.00       \$5,070.00       \$5,070.00       \$5,070.00       \$5,070.00       \$5,070.00       \$5,070.00       \$5,070.00       \$5,070.00       \$5,070.00       \$5,070.00       \$5,070.00       \$5,070.00       \$5,070.00       \$5,070.00       \$5,070.00       \$5,070.00<                                                                                                    | -           | \$1,616.30          | Jun-21 | \$3,554.00 | \$5,170.30  | -        | \$1,618.72 |                | \$1,618.72   | \$6,789.02  |                     |
| Aug-21       \$2,470.05       Aug-21       \$2,470.05       \$4,617.50       \$3,017.75       \$3,017.75       \$7,695.25         Sep-21       \$2,395.00       Sep-21       \$3,074.34       \$8,370.43       \$8,80.84         Ott-21       \$2,395.00       Ott-21       \$3,300.30       Ott-21       \$3,492.27       \$8,772.57       \$8,772.57         Nov-21       \$2,315.30       Nov-21       \$2,928.00       \$8,040.00       0e-21       \$3,022.66       \$8,072.66         Jan-22       \$2,448.90       Jan-22       \$2,488.00       \$7,555.00       Feb-22       \$3,027.67       \$5,128.17         Mar-22       \$2,648.90       Jan-22       \$2,480.00       \$7,555.00       Feb-22       \$2,425.33       \$2,427.33       \$1,062.003         Mar-22       \$2,648.90       Mar-22       \$3,576.00       \$6,230.50       Apr-22       \$5,287.77       \$5,157.38       \$1,431.48         Jun-22       \$3,350.00       Jun-22       \$6,178.00       \$6,979.19       \$1,243.07       \$1,052.07         Jun-22       \$2,371.40       Jul-22       \$2,779.00       \$6,277.00       Jul-22       \$4,798.18       \$9,347.58         Jun-22       \$2,440.55       Aug-22       \$2,406.55       Aug-22       \$3,588.4       \$1                                                                                                                                                                                                                                           | Jul-21      | \$1,218.50          | Jul-21 | \$2,506.00 | \$3,724.50  | Jul-21   | \$2,388.37 |                | \$2,388.37   | \$6,112.87  |                     |
| Sp-21       \$2,399.50       Sp-21       \$2,667.00       \$5,066.50       Sp-21       \$3,472.43       \$8,390.44         Oct-21       \$1,985.30       Oct-21       \$3,150.00       \$5,300.30       Oct-21       \$3,492.27       \$8,792.57         Nov-21       \$2,285.53       Nov-21       \$2,147.85       \$6,471.15       S6,472.15         Dec-21       \$2,120.00       Dec-21       \$2,248.50       \$5,040.00       Dec-21       \$2,326.56       \$5,030.26       \$5,740.00       \$4,472.53         Jan-22       \$2,448.50       Jan-22       \$2,448.50       \$1,072.50       Feb-22       \$3,472.00       \$5,282.77       \$11,513.27         Mar-22       \$2,564.50       Apr-22       \$3,576.00       \$6,230.50       Apr-22       \$5,282.77       \$11,513.27         Mar-22       \$2,544.50       Apr-22       \$3,577.00       \$5,027.77       Jun-22       \$4,243.07       \$4,243.07       \$10,520.07         Jun-22       \$2,310.70       Jun-22       \$2,478.50       \$4,243.07       \$10,520.07       Jun-22       \$4,243.07       \$10,520.07       Jun-22       \$4,243.07       \$10,520.07       Jun-22       \$2,426.50       \$10,574.64       \$5,992.75       \$10,520.07       Jun-22       \$2,426.50       \$10,574.64       \$5,9                                                                                                                                                                                                                 |             |                     |        |            |             |          |            |                |              |             |                     |
| Oct-21       \$1,985.30       Oct-21       \$3,315.00       \$5,300.30       Oct-21       \$3,492.27       \$8,792.77       \$8,792.57         Nov-21       \$2,315.30       Nov-21       \$2,302.00       \$6,471.15       \$3,335.00       \$5,471.15       \$5,471.15         Jan-22       \$2,4149.40       Jan-22       \$2,426.53       \$5,302.30       \$5,401.27       \$5,401.35       \$5,401.45         Jan-22       \$2,481.00       Jan-22       \$2,426.53       \$5,202.37       \$5,152.81       \$5,617.15       \$5,202.17         Mar-22       \$2,801.30       Mar-22       \$3,376.00       \$7,755.0       Feb-22       \$2,877.10       \$5,282.77       \$5,152.87.77       \$5,152.81       \$1,415.10         Mar-22       \$2,374.01       Mar-22       \$3,376.00       \$5,277.00       Jun-22       \$5,287.77       \$5,282.77       \$5,152.87         Jun-22       \$2,371.40       Mar-22       \$2,370.00       \$5,277.00       Jun-22       \$4,786.89       \$1,157.46       \$1,157.46         Jun-22       \$2,478.00       \$5,075.00       Cru22       \$4,786.89       \$1,157.46       \$1,164.56       \$1,724.76       \$1,157.46       \$1,164.56       \$1,724.79       \$5,162.79       \$1,878.80       \$1,164.56       \$1,724.79       \$5,162.79                                                                                                                                                                                                        | -           |                     | -      |            |             | -        |            |                |              |             |                     |
| Nov-21       \$2,355.30       Nov-21       \$1,968.00       \$4,323.30       Nov-21       \$2,147.85       \$2,147.85       \$5,6471.15         Dec-21       \$2,112.00       Dec-21       \$2,988.00       \$5,040.00       Dec-21       \$2,426.53       \$5,426.05       \$5,726.06         Jan-22       \$2,449.00       \$4,773.50       Feb-22       \$3,561.00       \$7,755.50       Feb-22       \$3,570.00       \$5,287.73       \$1,513.27       \$1,513.27         Mar-22       \$2,654.50       Apr-22       \$3,370.00       \$5,280.10       Mar-22       \$5,282.77       \$1,513.27       \$1,113.27         May-22       \$2,371.40       May-22       \$3,370.00       \$5,246.10       May-22       \$4,243.07       \$4,243.07       \$5,022.07         Jun-22       \$2,371.40       Jul-22       \$2,371.40       Jul-22       \$3,396.00       \$6,995.95       Aug-22       \$3,588.00       \$3,588.33       \$1,574.66       \$1,574.66       \$1,574.66       \$1,574.66       \$1,574.66       \$1,574.66       \$1,574.66       \$1,574.66       \$1,574.66       \$1,574.66       \$1,576.30       \$2,625.30       \$2,625.30       \$6,722       \$3,398.07       \$3,598.33       \$3,378.53       \$1,574.66       \$1,574.66       \$1,576.66       \$2,61.72       \$3,489.07       \$5,57                                                                                                                                                                               |             |                     | -      | \$3,315.00 |             | -        |            |                |              |             |                     |
| De-21       \$2,112.00       De-21       \$2,282.00       \$5,040.00       De-21       \$3,032.66       \$3,032.66       \$5,072.65       \$5,246.53       \$5,104.00       \$5,040.00       \$5,042.00       \$5,242.65.3       \$5,242.65.3       \$5,104.00       \$5,040.00       \$7,575.50       Feb-22       \$2,272.53       \$5,242.65.3       \$5,10.628.03       \$1,0628.03         Mar-22       \$2,801.30       Mar-22       \$5,84.00       \$7,671.30       Mar-22       \$5,232.07       \$5,282.77       \$5,113.12         Mar-22       \$2,354.00       \$6,270.00       \$6,270.00       Jun-22       \$4,283.07       \$1,052.00       \$1,02.21         Mar-22       \$2,374.10       Jun-22       \$2,377.00       \$6,277.00       Jun-22       \$4,283.07       \$4,243.07       \$1,052.00       \$1,052.00       \$1,052.00       \$1,052.00       \$1,052.00       \$1,052.00       \$1,052.00       \$1,052.00       \$1,052.00       \$1,052.00       \$1,052.00       \$1,052.00       \$1,052.00       \$1,052.00       \$1,052.00       \$1,052.00       \$1,052.00       \$1,052.00       \$1,052.00       \$1,052.00       \$1,052.00       \$1,052.00       \$1,052.00       \$1,052.00       \$1,052.00       \$1,052.00       \$1,052.00       \$1,052.00       \$1,052.00       \$1,052.00       \$1,052.00       \$1,052.00                                                                                                                                           | Nov-21      | \$2,355.30          | Nov-21 | \$1,968.00 | \$4,323.30  | Nov-21   | \$2,147.85 |                | \$2,147.85   |             |                     |
| Feb-22       \$4,191.50       Feb-22       \$3,564.00       \$7,755.50       Feb-22       \$2,872.53       \$10,628.03       \$10,628.03         Mar-22       \$2,801.30       Mar-22       \$4,800.00       \$7,755.50       Mar-22       \$4,550.11       \$51,228.11       \$1,228.141         Apr-22       \$2,654.50       Apr-22       \$3,570.00       \$6,230.50       Apr-22       \$5,287.7       \$1,513.37       \$1,613.37         Jun-22       \$3,570.00       Jun-22       \$3,570.00       \$6,270.00       Jun-22       \$4,243.07       \$4,243.07       \$10,520.07         Jul-22       \$2,374.10       Jul-22       \$2,178.00       \$6,995.95       Aug-22       \$4,578.69       \$11,574.64         Sep-22       \$4,111.45       Sep-22       \$3,588.00       \$8,576.00       Oct-22       \$3,921.32       \$11,465.69         Nov-22       \$3,286.00       \$8,576.00       Oct-22       \$3,417.72       \$7,985.00       \$11,574.46         Dec-22       \$2,561.30       Dec-22       \$3,588.00       \$5,856.30       Dec-22       \$3,419.77       \$7,97.85       \$8,80.01         Mar-23       \$1,990.30       Mar-23       \$1,380.00       \$5,856.30       Dec-22       \$3,419.77       \$7,97.855       \$8,880.01                                                                                                                                                                                                                                            |             |                     | Dec-21 |            |             |          |            |                |              |             |                     |
| Mar-22       \$2,801.30       Mar-22       \$4,890.00       \$7,691.30       Mar-22       \$4,590.11       \$12,281.41       \$12,281.41         Apr-22       \$2,2654.50       Apr-22       \$3,376.00       \$6,245.00       May-22       \$5,282.77       \$5,282.77       \$5,128.33         Muy-22       \$3,570.00       \$6,247.00       \$6,277.00       Jun-22       \$4,243.07       \$10,520.07         Jul-22       \$2,371.40       Jul-22       \$2,770.00       \$6,277.00       Jun-22       \$4,788.18       \$5,398.24       \$10,520.07         Jul-22       \$2,430.05       Aug-22       \$4,518.65       \$11,574.64       \$11,574.64         Sep-22       \$4,111.45       Sep-22       \$3,396.00       \$8,047.45       Sep-22       \$3,598.24       \$11,645.69         Oct-22       \$4,245.60       Oct-22       \$4,245.60       Oct-22       \$3,981.33       \$541.66       \$17,247.93       \$2,992.35         Jun-23       \$2,292.35       Jan-23       \$2,090.00       \$3,438.00       Feb-23       \$5,145.61       \$17,247.93       \$51,573.61         Mar-23       \$1,500.00       \$3,438.00       Feb-23       \$1,1451.46       \$6,277.73       IFK Har-24         Mar-23       \$1,300.00       \$3,438.00       Mar-23 </th <th>Jan-22</th> <th>\$2,484.90</th> <th>Jan-22</th> <th>\$2,489.00</th> <th>\$4,973.90</th> <th>Jan-22</th> <th>\$2,426.53</th> <th></th> <th>\$2,426.53</th> <th>\$7,400.43</th> <th></th>                                    | Jan-22      | \$2,484.90          | Jan-22 | \$2,489.00 | \$4,973.90  | Jan-22   | \$2,426.53 |                | \$2,426.53   | \$7,400.43  |                     |
| Apr-22\$2,654.50Apr-22\$3,576.00\$6,230.50Apr-22\$5,282.77\$11,513.27\$11,513.27May-22\$5,307.00Jun-22\$3,877.00\$6,277.00Jun-22\$5,185.38\$12,431.48\$10,50.07Jun-22\$2,371.40Jun-22\$2,177.00\$4,549.40Jun-22\$4,243.07\$4,424.30\$4,549.40Aug-22\$2,480.95Aug-22\$4,515.00\$6,955.95Aug-22\$4,578.69\$4,578.69\$4,578.69\$11,574.64Sep-22\$4,246.05Aug-22\$4,350.00\$8,074.55Sep-22\$3,598.24\$13,598.24\$11,645.69Oct-22\$4,246.65Nov-22\$3,360.00\$8,076.00Oct-22\$3,921.32\$12,497.33\$11,647.69Jun-23\$2,925.61Jun-23\$2,266.00\$5,855.61Jun-23\$2,975.65\$8,376.00\$3,419.72\$3,349.72\$3,349.72Jun-23\$2,925.61Jun-23\$2,260.00\$4,555.30Dec-22\$3,419.72\$3,349.72\$5,872.70JILJun-23\$2,950.30Mar-23\$1,308.00\$3,438.00Feb-23\$1,183.13\$541.66\$1,724.79\$51.62.79JFK-Feb 24Mar-23\$1,590.30Mar-23\$1,2628.00\$3,234.30Mar-23\$2,275.65\$8,297.65\$8,292.05Aug-23\$1,644.00\$3,243.00Mar-23\$2,276.15\$19.28\$3,045.43\$6,27.73JFK Apr-24Jun-23\$3,899.00Jun-23\$1,975.00\$5,876.55Mag-23\$2,126.13\$19.26\$3,945.10<                                                                                                                                                                                                                                                                                                                                                                                                                                                                             | Feb-22      | \$4,191.50          | Feb-22 | \$3,564.00 | \$7,755.50  | Feb-22   | \$2,872.53 |                | \$2,872.53   | \$10,628.03 |                     |
| May-22       \$2,374.10       May-22       \$3,872.00       \$6,246.10       May-22       \$6,185.38       \$12,431.48       \$12,431.48         Jun-22       \$3,507.00       Jun-22       \$2,770.00       \$6,277.00       Jun-22       \$4,243.07       \$4,243.07       \$10,520.07         Jul-22       \$2,371.40       Jul-22       \$2,478.00       \$6,277.00       \$6,277.00       Jul-22       \$4,798.18       \$9,347.58       \$9,347.58         Aug-22       \$2,478.00       Jul-22       \$4,515.00       \$6,957.50       Sug-22       \$3,598.24       \$11,645.69         Sep-22       \$4,256.00       Oct-22       \$3,936.00       \$7,833.65       Dec-22       \$3,786.53       \$11,574.64         Doc-22       \$2,561.30       Dec-22       \$2,060.00       \$4,565.50       Dec-22       \$3,781.53       \$11,871.77       \$1,672.67         Jan-23       \$2,992.35       Jan-23       \$2,100.00       \$4,565.50       Dec-22       \$3,411.77       \$3,419.72       \$5,882.00          Jan-23       \$2,992.35       Jan-23       \$1,308.00       \$4,256.57       \$10.23       \$2,076.79       \$5,873.00       Feb-24       \$1,774.79       \$5,162.79       JK-Feb 24         Jan-23       \$2,130.00       Feb-23       <                                                                                                                                                                                                                                      | Mar-22      | \$2,801.30          | Mar-22 | \$4,890.00 | \$7,691.30  | Mar-22   | \$4,590.11 |                | \$4,590.11   | \$12,281.41 |                     |
| Jun-22       \$3,507.00       Jun-22       \$2,770.00       \$6,277.00       Jun-22       \$4,243.07       \$4,243.07       \$10,520.07         Jul-22       \$2,371.40       Jul-22       \$2,178.00       \$4,549.40       Jul-22       \$4,798.18       \$9,347.88       \$9,347.88         Aug-22       \$2,480.95       Aug-22       \$4,578.69       \$11,574.64       \$5,93.47       \$5.92.2       \$3,598.24       \$3,598.24       \$3,921.32       \$12,497.32         Oct-22       \$4,256.00       Oct-22       \$4,358.00       \$7,833.65       Nov-22       \$3,973.53       \$3,738.53       \$11,571.48       \$4,478.18       \$5,798.10         Dec:22       \$2,564.00       \$5,856.35       Dec:22       \$3,931.02       \$5,162.79       JK-Feb 24         Jan-23       \$2,992.35       Jan-23       \$2,986.00       \$5,856.35       Jan-23       \$2,975.65       \$8,832.00         Feb-23       \$1,300.00       Feb-23       \$1,183.13       \$\$41.66       \$1,724.79       \$5,162.79       JK-Feb 24         Mar-23       \$1,590.30       Mar-23       \$2,086.10       Mar-23       \$2,081.17       \$2,081.01       YK-Feb 24         Jun-23       \$3,878.90       Jun-23       \$1,980.01       \$1,980.01       \$1,980.07       \$2,071.1                                                                                                                                                                                                                        | Apr-22      | \$2,654.50          | Apr-22 | \$3,576.00 | \$6,230.50  | Apr-22   | \$5,282.77 |                | \$5,282.77   | \$11,513.27 |                     |
| Jul-22       \$2,371.40       Jul-22       \$4,594.40       Jul-22       \$4,798.18       \$4,798.18       \$9,347.58         Aug-22       \$2,480.95       Aug-22       \$4,4515.00       \$6,995.95       Aug-22       \$4,578.69       \$11,574.64         Sep-22       \$4,111.45       Sep-22       \$4,398.00       \$8,047.45       Sep-22       \$3,598.24       \$3,598.24       \$11,574.64         Oct-22       \$4,245.65       Nov-22       \$4,245.65       Nov-22       \$3,588.00       \$7,833.65       Nov-22       \$3,419.72       \$7,985.02         Dec-22       \$2,561.30       Dec-22       \$2,000.00       \$4,565.30       Dec-22       \$3,419.72       \$5,863.200         Jan-23       \$2,992.35       Jan-23       \$2,864.00       \$3,234.30       Mar-23       \$2,975.65       \$2,975.65       \$8,832.00         Mar-23       \$3,349.10       Apr-23       \$3,244.30       Mar-23       \$2,326.15       \$719.28       \$3,045.43       \$6,279.73       JFK-Feb 24         Mar-23       \$3,389.10       Apr-23       \$2,423.78       \$30.45.43       \$6,279.73       JFK Mar-24         Mar-23       \$3,349.10       Apr-23       \$2,423.78       \$30.245       \$2,726.23       \$9,530.28       Annex Mar-24                                                                                                                                                                                                                                               | May-22      | \$2,374.10          | May-22 | \$3,872.00 | \$6,246.10  | May-22   | \$6,185.38 |                | \$6,185.38   | \$12,431.48 |                     |
| Aug-22       \$2,480.95       Aug-22       \$4,515.00       \$6,995.95       Aug-22       \$4,578.69       \$4,578.69       \$11,574.64         Sep-22       \$4,111.45       Sep-22       \$3,936.00       \$8,047.45       Sep-22       \$3,598.24       \$3,598.24       \$11,645.69         Oct-22       \$4,256.00       Oct-22       \$4,320.00       \$8,576.00       Oct-22       \$3,91.32       \$12,497.32         Dec-22       \$2,561.30       Dec-22       \$3,588.00       \$7,83.365       Nov-22       \$3,738.53       \$3,178.53       \$11,572.18         Jan-23       \$2,992.35       Jan-23       \$2,864.00       \$5,856.35       Jan-23       \$2,975.65       \$8,832.00         Feb-23       \$2,130.00       Feb-23       \$1,308.00       \$3,438.00       Feb-23       \$1,183.13       \$541.66       \$1,724.79       \$5,162.79       JFK Feb 24         Mar-23       \$3,1590.30       Mar-23       \$1,597.00       \$6,804.05       Mar-23       \$2,276.75       \$8,280.61       Tommy's Mar-24         Jun-23       \$3,878.90       Jun-23       \$1,483.00       \$5,261.90       Jun-23       \$2,766.79       \$8,028.91       JFK Apr-24         Jun-23       \$3,878.90       Jun-23       \$1,483.00       \$5,61.91       Jun-23 </th <th>Jun-22</th> <th>\$3<i>,</i>507.00</th> <th>Jun-22</th> <th>\$2,770.00</th> <th>\$6,277.00</th> <th>Jun-22</th> <th>\$4,243.07</th> <th></th> <th>\$4,243.07</th> <th>\$10,520.07</th> <th></th>                      | Jun-22      | \$3 <i>,</i> 507.00 | Jun-22 | \$2,770.00 | \$6,277.00  | Jun-22   | \$4,243.07 |                | \$4,243.07   | \$10,520.07 |                     |
| Sep-22       \$4,111.45       Sep-22       \$3,936.00       \$8,047.45       Sep-22       \$3,598.24       \$3,598.24       \$11,645.69       Interval         Oct-22       \$4,256.00       Oct-22       \$4,320.00       \$8,576.00       Oct-22       \$3,921.32       \$12,497.32       \$12,497.32         Nov-22       \$2,4245.65       Nov-22       \$2,358.00       \$7,833.65       Nov-22       \$3,738.53       \$1,1572.18       Interval       \$1,000       \$1,000       \$2,001.00       \$4,565.30       Dec-22       \$3,738.53       \$1,572.18       \$1,000       \$2,001.00       \$4,565.30       Dec-22       \$3,738.53       \$2,075.65       \$8,832.00       Feb-23       \$2,075.65       \$8,832.00       Feb-23       \$1,000       Feb-23       \$1,000       \$3,438.00       Feb-23       \$1,183.13       \$541.66       \$1,724.79       \$5,162.79       JFK Mar-24         Mar-23       \$1,590.30       Mar-23       \$2,628.00       \$5,977.10       Apr-23       \$2,154.34       \$191.77       \$2,30.51       \$5,808.32       Tommy's Mar-24         Jun-23       \$3,878.90       Jun-23       \$1,383.00       \$5,261.90       Jun-23       \$2,766.79       \$8,028.60       JFK Apr-24         Jun-23       \$2,878.90       Jun-23       \$1,383.00 <td< th=""><th>Jul-22</th><th>\$2,371.40</th><th>Jul-22</th><th>\$2,178.00</th><th>\$4,549.40</th><th>Jul-22</th><th>\$4,798.18</th><th></th><th>\$4,798.18</th><th>\$9,347.58</th><th></th></td<>    | Jul-22      | \$2,371.40          | Jul-22 | \$2,178.00 | \$4,549.40  | Jul-22   | \$4,798.18 |                | \$4,798.18   | \$9,347.58  |                     |
| Oct-22       \$4,256.00       Oct-22       \$4,320.00       \$8,576.00       Oct-22       \$3,921.32       \$12,497.32       \$12,497.32         Nov-22       \$4,245.65       Nov-22       \$3,588.00       \$7,833.65       Nov-22       \$3,738.53       \$11,572.18       \$3,738.53       \$11,572.18       \$3,192.12       \$7,985.02         Dec-22       \$2,561.30       Dec-22       \$2,004.00       \$4,565.30       Dec-22       \$3,419.72       \$7,985.02       \$2,975.65       \$8,832.00         Feb-23       \$2,130.00       Feb-23       \$1,308.00       \$3,438.00       Feb-23       \$1,182.13       \$541.66       \$1,724.79       \$5,162.79       JFK-Feb 24         Mar-23       \$1,590.30       Mar-23       \$2,2628.00       \$5,977.10       Apr-23       \$2,154.34       \$149.17       \$2,30.51       \$8,280.61       Tommy's Mar-24         Mar-23       \$3,878.90       Jun-23       \$2,628.00       \$5,977.10       Apr-23       \$2,726.23       \$9,530.28       Annex Mar-24         Jun-23       \$3,878.90       Jun-23       \$1,383.00       \$5,261.90       Jun-23       \$2,679.51       \$556.28       \$3,235.79       \$9,582.34       Annex Mar-24         Jun-23       \$2,094.10       Jul-23       \$1,475.00       \$6,564.55                                                                                                                                                                                                                | Aug-22      | \$2,480.95          | Aug-22 | \$4,515.00 | \$6,995.95  | Aug-22   | \$4,578.69 |                | \$4,578.69   | \$11,574.64 |                     |
| Nov-22       \$4,245.65       Nov-22       \$3,588.00       \$7,833.65       Nov-22       \$3,738.53       \$11,572.18       S1,578.50         Dec-22       \$2,561.30       Dec-22       \$2,004.00       \$4,565.30       Dec-22       \$3,419.72       \$7,985.02       \$3,419.72       \$7,985.02       \$1,000         Jan-23       \$2,992.35       Jan-23       \$2,2864.00       \$5,856.35       Jan-23       \$2,975.65       \$2,975.65       \$8,832.00       JFK-Feb 24         Mar-23       \$2,130.00       Feb-23       \$1,1608.00       \$3,243.00       Feb-23       \$1,183.13       \$541.66       \$1,724.79       \$5,162.79       JFK-Feb 24         Mar-23       \$3,349.10       Apr-23       \$2,628.00       \$5,977.10       Apr-23       \$2,154.34       \$149.17       \$2,303.51       \$8,280.61       Tommy's Mar-24         May-23       \$4,829.05       May-23       \$1,975.00       \$6,804.05       May-23       \$2,726.23       \$9,530.28       Annex Mar-24         Jun-23       \$2,094.10       Jul-23       \$1,475.00       \$3,596.10       Jul-23       \$2,766.79       \$8,028.69       JFK Apr-24         Jun-23       \$4,930.55       Aug-23       \$4,930.55       Aug-23       \$2,640.00       \$8,508.95       \$2,92.5 <td< th=""><th>Sep-22</th><th>\$4,111.45</th><th>Sep-22</th><th>\$3,936.00</th><th>\$8,047.45</th><th>Sep-22</th><th>\$3,598.24</th><th></th><th>\$3,598.24</th><th>\$11,645.69</th><th></th></td<>                       | Sep-22      | \$4,111.45          | Sep-22 | \$3,936.00 | \$8,047.45  | Sep-22   | \$3,598.24 |                | \$3,598.24   | \$11,645.69 |                     |
| Dec-22       \$2,561.30       Dec-22       \$2,004.00       \$4,565.30       Dec-22       \$3,419.72       \$7,985.02       \$7,985.02         Jan-23       \$2,992.35       Jan-23       \$2,964.00       \$5,856.35       Jan-23       \$2,975.65       \$2,975.65       \$8,832.00       \$2,975.65       \$8,832.00       \$2,975.65       \$8,832.00       \$2,975.65       \$8,832.00       \$5,856.35       Jan-23       \$2,975.65       \$8,045.43       \$6,279.73       JFK-Feb 24         Mar-23       \$1,903.00       Mar-23       \$2,628.00       \$5,977.10       Apr-23       \$2,154.34       \$149.17       \$2,303.51       \$8,280.61       Tommy's Mar-24         Mar-23       \$3,349.10       Apr-23       \$2,628.00       \$5,977.10       Apr-23       \$2,154.34       \$149.17       \$2,303.51       \$8,280.61       Tommy's Mar-24         May-23       \$4,829.05       May-23       \$1,975.00       \$6,804.05       May-23       \$2,028.54       \$738.25       \$2,766.79       \$8,028.69       JFK Apr-24         Jun-23       \$2,094.10       Jul-23       \$1,475.00       \$3,569.10       Jul-23       \$2,602.11       \$139.07       \$2,741.18       \$6,310.28       Tommy's Mar-24         Jun-23       \$2,094.10       Jul-23       \$2,679.51       \$556.                                                                                                                                                                                               | Oct-22      | \$4,256.00          | Oct-22 | \$4,320.00 | \$8,576.00  | Oct-22   | \$3,921.32 |                | \$3,921.32   | \$12,497.32 |                     |
| Jan-23\$2,992.35Jan-23\$2,864.00\$5,856.35Jan-23\$2,975.65\$2,975.65\$2,975.65\$8,832.00Feb-23\$2,130.00Feb-23\$1,308.00\$3,438.00Feb-23\$1,183.13\$541.66\$1,724.79\$5,162.79JFK-Feb 24Mar-23\$1,590.30Mar-23\$1,644.00\$3,234.30Mar-23\$2,326.15\$719.28\$3,045.43\$6,279.73JFK Mar-24Apr-23\$3,349.10Apr-23\$2,628.00\$5,977.10Apr-23\$2,154.34\$149.17\$2,303.51\$8,280.61Tommy's Mar-24May-23\$4,829.05May-23\$1,975.00\$6,804.05May-23\$2,423.78\$302.45\$2,726.23\$9,530.28Annex Mar-24Jun-23\$3,878.90Jun-23\$1,383.00\$5,261.90Jun-23\$2,028.54\$738.25\$2,766.79\$8,028.69JFK Apr-24Jul-23\$2,094.10Jul-23\$1,475.00\$3,569.10Jul-23\$2,602.11\$139.07\$2,741.18\$6,310.28Tommy's Apr-24Aug-23\$4,930.55Aug-23\$1,416.00\$6,346.55Aug-23\$3,258.22\$0.00\$3,258.22\$11,767.17JFK Mar-24Sep-23\$6,244.95Sep-23\$2,264.00\$8,508.95Sep-23\$3,258.22\$0.00\$3,258.22\$11,767.17JFK Mar-24Aug-23\$4,096.25Otc-23\$1,782.00\$6,654.55Nov-23\$3,132.95\$710.76\$3,843.71\$10,296.96Tommy's Mar-24Nov-23\$4,782.50Nov-23\$1,782.00 <t< th=""><th>Nov-22</th><th>\$4,245.65</th><th>Nov-22</th><th>\$3,588.00</th><th>\$7,833.65</th><th>Nov-22</th><th>\$3,738.53</th><th></th><th>\$3,738.53</th><th>\$11,572.18</th><th></th></t<>                                                                                                                                                                                                                                                                        | Nov-22      | \$4,245.65          | Nov-22 | \$3,588.00 | \$7,833.65  | Nov-22   | \$3,738.53 |                | \$3,738.53   | \$11,572.18 |                     |
| Feb-23\$2,130.00Feb-23\$1,308.00\$3,438.00Feb-23\$1,183.13\$541.66\$1,724.79\$5,162.79JFK-Feb 24Mar-23\$1,590.30Mar-23\$1,644.00\$3,234.30Mar-23\$2,326.15\$719.28\$3,045.43\$6,279.73JFK Mar-24Apr-23\$3,349.10Apr-23\$2,628.00\$5,977.10Apr-23\$2,154.34\$149.17\$2,303.51\$8,280.61Tommy's Mar-24May-23\$4,829.05May-23\$1,975.00\$6,804.05May-23\$2,423.78\$302.45\$2,726.23\$9,530.28Annex Mar-24Jun-23\$3,878.90Jun-23\$1,475.00\$5,261.90Jun-23\$2,028.54\$738.25\$2,766.79\$8,028.69JFK Apr-24Jul-23\$2,094.10Jul-23\$1,475.00\$3,569.10Jul-23\$2,602.11\$139.07\$2,741.18\$6,310.28Tommy's Apr-24Aug-23\$4,930.55Aug-23\$1,416.00\$6,346.55Aug-23\$2,679.51\$556.28\$3,235.79\$9,582.34Annex Apr-24Aug-23\$4,930.55Aug-23\$2,264.00\$8,508.95Sep-23\$3,258.22\$0.00\$3,258.22\$11,767.17JFK May-24Oct-23\$4,096.25Oct-23\$1,782.00\$6,453.25Oct-23\$3,132.95\$710.76\$3,843.71\$10,296.06Annex May-24Nov-23\$4,782.50Nov-23\$1,782.00\$6,545.35Nov-23\$2,54.03\$482.43\$3,56.46\$9,620.96Annex May-24Jan-24\$3,837.55Jan-24 <t< th=""><th>Dec-22</th><th>\$2,561.30</th><th>Dec-22</th><th>\$2,004.00</th><th>\$4,565.30</th><th>Dec-22</th><th>\$3,419.72</th><th></th><th>\$3,419.72</th><th>\$7,985.02</th><th></th></t<>                                                                                                                                                                                                                                                                          | Dec-22      | \$2,561.30          | Dec-22 | \$2,004.00 | \$4,565.30  | Dec-22   | \$3,419.72 |                | \$3,419.72   | \$7,985.02  |                     |
| Mar-23       \$1,590.30       Mar-23       \$1,644.00       \$3,234.30       Mar-23       \$2,326.15       \$719.28       \$3,045.43       \$6,279.73       JFK Mar-24         Apr-23       \$3,349.10       Apr-23       \$2,628.00       \$5,977.10       Apr-23       \$2,154.34       \$149.17       \$2,303.51       \$8,280.61       Tommy's Mar-24         May-23       \$4,829.05       May-23       \$1,975.00       \$6,804.05       May-23       \$2,228.54       \$302.45       \$2,726.23       \$9,530.28       Annex Mar-24         Jun-23       \$2,094.10       Jul-23       \$1,383.00       \$5,261.90       Jul-23       \$2,028.54       \$738.25       \$2,766.79       \$8,028.69       JFK Apr-24         Aug-23       \$4,930.55       Aug-23       \$1,475.00       \$3,569.10       Jul-23       \$2,602.11       \$139.07       \$2,741.18       \$6,310.28       Tommy's Apr-24         Aug-23       \$4,930.55       Aug-23       \$1,416.00       \$6,346.55       Aug-23       \$2,679.51       \$556.28       \$3,235.79       \$9,582.34       Annex Apr-24         Aug-23       \$6,244.95       Sep-23       \$2,264.00       \$8,508.95       Sep-23       \$3,128.95       \$710.76       \$3,843.71       \$10,296.96       Tommy's May-24         Nov-23 <th>Jan-23</th> <th>\$2,992.35</th> <th>Jan-23</th> <th>\$2,864.00</th> <th>\$5,856.35</th> <th>Jan-23</th> <th>\$2,975.65</th> <th></th> <th>\$2,975.65</th> <th>\$8,832.00</th> <th></th>                   | Jan-23      | \$2,992.35          | Jan-23 | \$2,864.00 | \$5,856.35  | Jan-23   | \$2,975.65 |                | \$2,975.65   | \$8,832.00  |                     |
| Mar-23       \$1,590.30       Mar-23       \$1,644.00       \$3,234.30       Mar-23       \$2,326.15       \$719.28       \$3,045.43       \$6,279.73       JFK Mar-24         Apr-23       \$3,349.10       Apr-23       \$2,628.00       \$5,977.10       Apr-23       \$2,154.34       \$149.17       \$2,303.51       \$8,280.61       Tommy's Mar-24         May-23       \$4,829.05       May-23       \$1,975.00       \$6,804.05       May-23       \$2,228.54       \$302.45       \$2,726.23       \$9,530.28       Annex Mar-24         Jun-23       \$2,094.10       Jul-23       \$1,383.00       \$5,261.90       Jul-23       \$2,028.54       \$738.25       \$2,766.79       \$8,028.69       JFK Apr-24         Aug-23       \$4,930.55       Aug-23       \$1,475.00       \$3,569.10       Jul-23       \$2,602.11       \$139.07       \$2,741.18       \$6,310.28       Tommy's Apr-24         Aug-23       \$4,930.55       Aug-23       \$1,416.00       \$6,346.55       Aug-23       \$2,679.51       \$556.28       \$3,235.79       \$9,582.34       Annex Apr-24         Aug-23       \$6,244.95       Sep-23       \$2,264.00       \$8,508.95       Sep-23       \$3,128.95       \$710.76       \$3,843.71       \$10,296.96       Tommy's May-24         Nov-23 <th>Feb-23</th> <th>\$2,130.00</th> <th>Feb-23</th> <th>\$1,308.00</th> <th>\$3,438.00</th> <th>Feb-23</th> <th>\$1,183.13</th> <th>\$541.66</th> <th>\$1,724.79</th> <th>\$5,162.79</th> <th>JFK-Feb 24</th> | Feb-23      | \$2,130.00          | Feb-23 | \$1,308.00 | \$3,438.00  | Feb-23   | \$1,183.13 | \$541.66       | \$1,724.79   | \$5,162.79  | JFK-Feb 24          |
| Apr-23\$3,349.10Apr-23\$2,628.00\$5,977.10Apr-23\$2,154.34\$149.17\$2,303.51\$8,280.61Tommy's Mar-24May-23\$4,829.05May-23\$1,975.00\$6,804.05May-23\$2,423.78\$302.45\$2,726.23\$9,530.28Annex Mar-24Jun-23\$3,878.90Jun-23\$1,383.00\$5,261.90Jun-23\$2,028.54\$738.25\$2,766.79\$8,028.69JFK Apr-24Jul-23\$2,094.10Jul-23\$1,475.00\$3,569.10Jul-23\$2,602.11\$139.07\$2,741.18\$6,310.28Tommy's Apr-24Aug-23\$4,930.55Aug-23\$1,416.00\$6,346.55Aug-23\$2,679.51\$556.28\$3,235.79\$9,582.34Annex Apr-24Sep-23\$6,244.95Sep-23\$2,264.00\$8,508.95Sep-23\$3,258.22\$0.00\$3,258.22\$11,767.17JFK May-24Oct-23\$4,096.25Oct-232,357.00\$6,453.25Oct-23\$3,132.95\$710.76\$3,843.71\$10,296.96Tommy's May-24Nov-23\$4,782.50Nov-23\$1,782.00\$6,564.50Nov-23\$2,574.03\$482.43\$3,056.46\$9,620.96Annex May-24Jan-24\$3,837.55Jan-242,096.00\$5,933.55Jan-24\$2,136.47\$221.78\$2,358.25\$8,291.80Tommy's Jun-24Jan-24\$3,981.45Feb-242,172.00\$6,153.45Feb-24\$2,842.73\$221.79\$3,064.52\$9,217.97Annex Jun-24                                                                                                                                                                                                                                                                                                                                                                                                                                                                                             |             |                     |        |            |             |          |            |                |              |             | JFK Mar-24          |
| May-23\$4,829.05May-23\$1,975.00\$6,804.05May-23\$2,423.78\$302.45\$2,726.23\$9,530.28Annex Mar-24Jun-23\$3,878.90Jun-23\$1,383.00\$5,261.90Jun-23\$2,028.54\$738.25\$2,766.79\$8,028.69JFK Apr-24Jul-23\$2,094.10Jul-23\$1,475.00\$3,569.10Jul-23\$2,602.11\$139.07\$2,741.18\$6,310.28Tommy's Apr-24Aug-23\$4,930.55Aug-23\$1,416.00\$6,346.55Aug-23\$2,679.51\$556.28\$3,235.79\$9,582.34Annex Apr-24Sep-23\$6,244.95Sep-23\$2,264.00\$8,508.95Sep-23\$3,258.22\$0.00\$3,258.22\$11,767.17JFK May-24Oct-23\$4,096.25Oct-232,357.00\$6,453.25Oct-23\$3,132.95\$710.76\$3,843.71\$10,296.96Tommy's May-24Nov-23\$4,782.50Nov-23\$1,176.00\$6,544.50Nov-23\$2,574.03\$482.43\$3,056.46\$9,620.96Annex May-24Jan-24\$3,837.55Jan-242,096.00\$5,933.55Jan-24\$2,174.03\$482.43\$3,064.52\$9,620.96Annex May-24Jan-24\$3,837.55Jan-242,096.00\$5,933.55Jan-24\$2,136.47\$221.78\$2,358.25\$8,291.80Tommy's Jun-24Jan-24\$3,837.55Jan-242,096.00\$5,933.55Jan-24\$2,136.47\$221.78\$2,358.25\$8,291.80Tommy's Jun-24Feb-24\$3,981.45Feb-24<                                                                                                                                                                                                                                                                                                                                                                                                                                                                        |             |                     |        |            |             |          | • •        | •              |              |             |                     |
| Jun-23\$3,878.90Jun-23\$1,383.00\$5,261.90Jun-23\$2,028.54\$738.25\$2,766.79\$8,028.69JFK Apr-24Jul-23\$2,094.10Jul-23\$1,475.00\$3,569.10Jul-23\$2,602.11\$139.07\$2,741.18\$6,310.28Tommy's Apr-24Aug-23\$4,930.55Aug-23\$1,416.00\$6,346.55Aug-23\$2,679.51\$556.28\$3,235.79\$9,582.34Annex Apr-24Sep-23\$6,244.95Sep-23\$2,264.00\$8,508.95Sep-23\$3,258.22\$0.00\$3,258.22\$11,767.17JFK May-24Oct-23\$4,096.25Oct-232,357.00\$6,453.25Oct-23\$3,132.95\$710.76\$3,843.71\$10,296.96Tommy's May-24Nov-23\$4,782.50Nov-23\$1,782.00\$6,564.50Nov-23\$2,574.03\$482.43\$3,056.46\$9,620.96Annex May-24Dec-23\$5,304.95Dec-23\$1,176.00\$6,480.95Dec-23\$1,820.48\$383.18\$2,203.66\$8,684.61JFK Jun-24Jan-24\$3,837.55Jan-242,096.00\$5,933.55Jan-24\$2,136.47\$221.78\$2,358.25\$8,291.80Tommy's Jun-24Feb-24\$3,981.45Feb-24\$2,172.00\$6,153.45Feb-24\$2,842.73\$221.79\$3,064.52\$9,217.97Annex Jun-24                                                                                                                                                                                                                                                                                                                                                                                                                                                                                                                                                                                                 | -           |                     | May-23 | \$1,975.00 |             | -        |            | \$302.45       |              |             |                     |
| Jul-23\$2,094.10Jul-23\$1,475.00\$3,569.10Jul-23\$2,602.11\$139.07\$2,741.18\$6,310.28Tommy's Apr-24Aug-23\$4,930.55Aug-23\$1,416.00\$6,346.55Aug-23\$2,679.51\$556.28\$3,235.79\$9,582.34Annex Apr-24Sep-23\$6,244.95Sep-23\$2,264.00\$8,508.95Sep-23\$3,258.22\$0.00\$3,258.22\$11,767.17JFK May-24Oct-23\$4,096.25Oct-232,357.00\$6,453.25Oct-23\$3,132.95\$710.76\$3,843.71\$10,296.96Tommy's May-24Nov-23\$4,782.50Nov-23\$1,782.00\$6,564.50Nov-23\$2,574.03\$482.43\$3,056.46\$9,620.96Annex May-24Dec-23\$5,304.95Dec-23\$1,176.00\$6,480.95Dec-23\$1,820.48\$383.18\$2,203.66\$8,684.61JFK Jun-24Jan-24\$3,837.55Jan-242,096.00\$5,933.55Jan-24\$2,136.47\$221.78\$2,358.25\$8,291.80Tommy's Jun-24Feb-24\$3,981.45Feb-242,172.00\$6,153.45Feb-24\$2,842.73\$221.79\$3,064.52\$9,217.97Annex Jun-24                                                                                                                                                                                                                                                                                                                                                                                                                                                                                                                                                                                                                                                                                                   | -           |                     | -      |            |             | -        |            |                |              |             |                     |
| Aug-23       \$4,930.55       Aug-23       \$1,416.00       \$6,346.55       Aug-23       \$2,679.51       \$556.28       \$3,235.79       \$9,582.34       Annex Apr-24         Sep-23       \$6,244.95       Sep-23       \$2,264.00       \$8,508.95       Sep-23       \$3,258.22       \$0.00       \$3,258.22       \$11,767.17       JFK May-24         Oct-23       \$4,096.25       Oct-23       2,357.00       \$6,453.25       Oct-23       \$3,132.95       \$710.76       \$3,843.71       \$10,296.96       Tommy's May-24         Nov-23       \$4,782.50       Nov-23       \$1,782.00       \$6,564.50       Nov-23       \$2,574.03       \$482.43       \$3,056.46       \$9,620.96       Annex May-24         Jan-24       \$3,837.55       Jan-24       2,096.00       \$5,933.55       Jan-24       \$2,136.47       \$221.78       \$2,358.25       \$8,291.80       Tommy's Jun-24         Feb-24       \$3,981.45       Feb-24       \$2,096.00       \$5,933.55       Jan-24       \$2,21.78       \$2,2358.25       \$8,291.80       Tommy's Jun-24         Tommy's Jun-24       \$3,981.45       Feb-24       \$2,842.73       \$221.79       \$3,064.52       \$9,217.97       Annex Jun-24                                                                                                                                                                                                                                                                                       |             |                     |        |            |             |          |            |                |              |             | •                   |
| Sep-23       \$6,244.95       Sep-23       \$2,264.00       \$8,508.95       Sep-23       \$3,258.22       \$0.00       \$3,258.22       \$11,767.17       JFK May-24         Oct-23       \$4,096.25       Oct-23       2,357.00       \$6,453.25       Oct-23       \$3,132.95       \$710.76       \$3,843.71       \$10,296.96       Tommy's May-24         Nov-23       \$4,782.50       Nov-23       \$1,760.00       \$6,564.50       Nov-23       \$2,574.03       \$482.43       \$3,056.46       \$9,620.96       Annex May-24         Dec-23       \$5,304.95       Dec-23       \$1,176.00       \$6,480.95       Dec-23       \$1,820.48       \$383.18       \$2,203.66       \$8,684.61       JFK Jun-24         Jan-24       \$3,837.55       Jan-24       2,096.00       \$5,933.55       Jan-24       \$2,136.47       \$221.78       \$2,358.25       \$8,291.80       Tommy's Jun-24         Feb-24       \$3,981.45       Feb-24       \$2,172.00       \$6,153.45       Feb-24       \$2,842.73       \$221.79       \$3,064.52       \$9,217.97       Annex Jun-24                                                                                                                                                                                                                                                                                                                                                                                                                      |             |                     |        |            |             | Aug-23   |            |                | \$3,235.79   |             |                     |
| Oct-23       \$4,096.25       Oct-23       \$4,096.25       Oct-23       \$3,132.95       \$710.76       \$3,843.71       \$10,296.96       Tommy's May-24         Nov-23       \$4,782.50       Nov-23       \$1,782.00       \$6,564.50       Nov-23       \$2,574.03       \$482.43       \$3,056.46       \$9,620.96       Annex May-24         Dec-23       \$5,304.95       Dec-23       \$1,176.00       \$6,480.95       Dec-23       \$1,820.48       \$383.18       \$2,203.66       \$8,684.61       JFK Jun-24         Jan-24       \$3,981.45       Feb-24       \$2,172.00       \$6,153.45       Feb-24       \$2,842.73       \$221.79       \$3,064.52       \$9,217.97       Annex Jun-24                                                                                                                                                                                                                                                                                                                                                                                                                                                                                                                                                                                                                                                                                                                                                                                                    | -           |                     | -      |            |             | -        |            |                |              |             | •                   |
| Nov-23       \$4,782.50       Nov-23       \$1,782.00       \$6,564.50       Nov-23       \$2,574.03       \$482.43       \$3,056.46       \$9,620.96       Annex May-24         Dec-23       \$5,304.95       Dec-23       \$1,176.00       \$6,480.95       Dec-23       \$1,820.48       \$383.18       \$2,203.66       \$8,684.61       JFK Jun-24         Jan-24       \$3,837.55       Jan-24       \$2,096.00       \$5,933.55       Jan-24       \$2,136.47       \$221.78       \$2,358.25       \$8,291.80       Tommy's Jun-24         Feb-24       \$3,981.45       Feb-24       \$2,172.00       \$6,153.45       Feb-24       \$2,842.73       \$221.79       \$3,064.52       \$9,217.97       Annex Jun-24                                                                                                                                                                                                                                                                                                                                                                                                                                                                                                                                                                                                                                                                                                                                                                                    | -           |                     | -      |            |             | -        |            |                |              |             | •                   |
| Dec-23       \$5,304.95       Dec-23       \$1,176.00       \$6,480.95       Dec-23       \$1,820.48       \$383.18       \$2,203.66       \$8,684.61       JFK Jun-24         Jan-24       \$3,837.55       Jan-24       \$2,096.00       \$5,933.55       Jan-24       \$2,136.47       \$221.78       \$2,358.25       \$8,684.61       JFK Jun-24         Feb-24       \$3,981.45       Feb-24       \$2,172.00       \$6,153.45       Feb-24       \$2,842.73       \$221.79       \$3,064.52       \$9,217.97       Annex Jun-24                                                                                                                                                                                                                                                                                                                                                                                                                                                                                                                                                                                                                                                                                                                                                                                                                                                                                                                                                                         |             |                     |        |            |             |          |            |                |              |             |                     |
| Jan-24 \$3,837.55 Jan-24 2,096.00 \$5,933.55 Jan-24 \$2,136.47 \$221.78 \$2,358.25 <b>\$8,291.80</b> Tommy's Jun-24<br>Feb-24 \$3,981.45 Feb-24 2,172.00 \$6,153.45 Feb-24 \$2,842.73 \$221.79 \$3,064.52 <b>\$9,217.97</b> Annex Jun-24                                                                                                                                                                                                                                                                                                                                                                                                                                                                                                                                                                                                                                                                                                                                                                                                                                                                                                                                                                                                                                                                                                                                                                                                                                                                       |             |                     |        |            |             |          |            |                |              |             |                     |
| Feb-24 \$3,981.45 Feb-24 2,172.00 \$6,153.45 Feb-24 \$2,842.73 \$221.79 \$3,064.52 <b>\$9,217.97</b> Annex Jun-24                                                                                                                                                                                                                                                                                                                                                                                                                                                                                                                                                                                                                                                                                                                                                                                                                                                                                                                                                                                                                                                                                                                                                                                                                                                                                                                                                                                              |             |                     |        |            |             |          |            |                |              |             |                     |
|                                                                                                                                                                                                                                                                                                                                                                                                                                                                                                                                                                                                                                                                                                                                                                                                                                                                                                                                                                                                                                                                                                                                                                                                                                                                                                                                                                                                                                                                                                                |             |                     |        |            |             |          |            |                |              |             |                     |
| Mar-24 \$7,417.95 Mar-24 4,026.00 \$11,443.95 Mar-24 \$3,020.04 \$506.81 \$3,526.85 <b>\$14,970.80</b>                                                                                                                                                                                                                                                                                                                                                                                                                                                                                                                                                                                                                                                                                                                                                                                                                                                                                                                                                                                                                                                                                                                                                                                                                                                                                                                                                                                                         | Feb-24      | \$3,981.45          | Feb-24 | 2,172.00   | \$6,153.45  | Feb-24   | \$2,842.73 | \$221.79       | \$3,064.52   | \$9,217.97  | Annex Jun-24        |
|                                                                                                                                                                                                                                                                                                                                                                                                                                                                                                                                                                                                                                                                                                                                                                                                                                                                                                                                                                                                                                                                                                                                                                                                                                                                                                                                                                                                                                                                                                                | Mar-24      | \$7,417.95          | Mar-24 | 4,026.00   | \$11,443.95 | Mar-24   | \$3,020.04 | \$506.81       | \$3,526.85   | \$14,970.80 |                     |