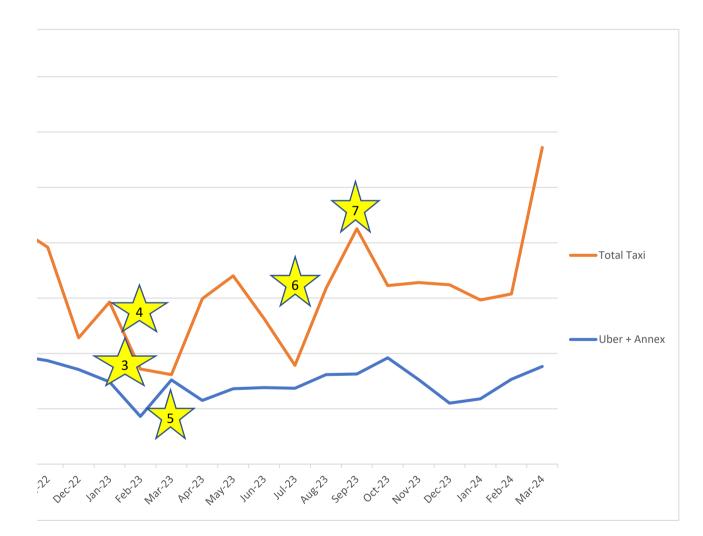

| Sep-20         577.23         Sep-20         51.48.20         52.261.50         50.00         52.261.50           Oct-20         52.378.70         Oct-20         53.93.160         S6.01.30         50.00         56.113.60           Dec-20         55.220.00         51.114.460         55.01.00         51.114.460           Dec-20         55.01.00         10.971.50         50.00         51.114.460           Dec-20         55.01.00         10.971.50         50.00         51.114.460           Mar-21         51.861.50         Mar-21         52.861.30         56.11.87         50.00           Mar-21         55.61.00         Mar-21         52.861.30         55.81.10         56.11.87           Mar-21         55.61.00         Mar-21         52.81.30         55.81.31         55.81.31         55.81.31         55.81.31         55.81.31         55.81.31         55.81.31         55.81.31         55.81.31         55.81.31         55.81.31         55.81.31         55.81.31         55.81.31         55.81.31         55.81.31         55.81.31         55.81.31         55.81.31         55.81.31         55.81.31         55.81.31         55.81.31         55.81.31         55.81.31         55.81.31         55.81.31         55.81.31         55.81.31                                                                                                                                                                                                                        | Tommy's Tax | i Invoices          | JFK    | C Invoices | Total Taxi  | Uber Inv | oices      | Annex Invoices | Uber + Annex | TOTAL SPEND | Go Sudbury! Earmark |
|----------------------------------------------------------------------------------------------------------------------------------------------------------------------------------------------------------------------------------------------------------------------------------------------------------------------------------------------------------------------------------------------------------------------------------------------------------------------------------------------------------------------------------------------------------------------------------------------------------------------------------------------------------------------------------------------------------------------------------------------------------------------------------------------------------------------------------------------------------------------------------------------------------------------------------------------------------------------------------------------------------------------------------------------------------------------------------------------------------------------------------------------------------------------------------------------------------------------------------------------------------------------------------------------------------------------------------------------------------------------------------------------------------------------------------------------------------------------------------------------------------------|-------------|---------------------|--------|------------|-------------|----------|------------|----------------|--------------|-------------|---------------------|
| Nov-20         \$2,471.00         Nov-20         \$3,818.00         \$1,144.60           Dev-20         \$5,321.00         \$1,144.60         \$0.00         \$1,144.60           Dev-20         \$5,321.00         \$1,071.50         \$0.00         \$1,144.60           Mar-21         \$5,165.00         Mar-21         \$2,120.00         \$10,971.50         \$0.00         \$11,144.60           Mar-21         \$5,005.60         Mar-21         \$73.10         \$714.00         \$714.00         \$714.00         \$714.00         \$714.00         \$714.00         \$714.00         \$714.00         \$714.00         \$714.00         \$714.00         \$714.00         \$714.00         \$714.00         \$714.00         \$714.00         \$714.00         \$714.00         \$714.00         \$714.00         \$714.00         \$714.00         \$714.00         \$714.00         \$714.00         \$714.00         \$714.00         \$714.00         \$714.00         \$714.00         \$714.00         \$714.00         \$714.00         \$714.00         \$714.00         \$714.00         \$714.00         \$714.00         \$714.00         \$714.00         \$714.00         \$714.00         \$714.00         \$714.00         \$714.00         \$714.00         \$714.00         \$714.00         \$714.00         \$714.00         \$714.00         \$714.00                                                                                                                           | Sep-20      | \$772.30            | Sep-20 | \$1,489.20 | \$2,261.50  |          |            |                | \$0.00       | \$2,261.50  |                     |
| Ber-20         S5,051.60         Der-20         S5,230.00         S11,144.60         S0.00         S11,144.60           Jan-21         S5,551.50         Jan-21         S5,200.00         S10,971.50         S0.00         S10,971.50         S11,90.11         S10,60.00         S11,144.60         S11,144.60         S10,171.51         S11,140.11         S10,171.51         S11,140.11         S10,171.51         S10,171.51         S10,171.57         S10,171.57         S10,171.51                                                                                                           | Oct-20      | \$2 <i>,</i> 878.70 | Oct-20 | \$3,931.60 | \$6,810.30  |          |            |                | \$0.00       | \$6,810.30  |                     |
| Jan-21         S5,551.50         Jan-22         S4,820.00         \$10,971.50         ************************************                                                                                                                                                                                                                                                                                                                                                                                                                                                                                                                                                                                                                                                                                                                                                                                                                                                                                                                                                                                                                                                                                                                                                                                                                                                                                                                                                                                     | Nov-20      | \$2,471.00          | Nov-20 | \$3,648.60 | \$6,119.60  |          |            |                | \$0.00       | \$6,119.60  |                     |
| Feb-21         S18.0.00         Feb-21         S73.00         S52.18.00         Feb-21         S73.10         S62.21.10           Mar-21         S106 S0         Apr-21         S21.864         S73.10         S62.21.10         S106 S0           Mar-21         S106 S0         Apr-21         S71.400         S71.400         Apr-21         S21.864         S72.81         S73.10         S62.21.10           Mary 21         S51.64.00         Mary 21         S1.64.00         Mary 21         S1.864.00         S198.13         S2.641.13         S1.24.00           Jun 21         S1.24.00         S1.74.00         S1.74.50         Jun 22         S1.68.70         S6.511.87           Jun 21         S1.24.00         S4.67.50         Sep 21         S3.74.50         Jul 22         S3.88.37         S6.11.87           S1.98.50         Sep 21         S3.65.50         Sep 21         S3.74.40         S3.74.40         S3.74.43         S8.80.08         S4.22.30           Nov 21         S2.385.30         Nov 21         S1.48.00         S4.22.30         Nov 21         S3.44.63         S7.40.04           Jun 22         S3.44.90         Jan 22         S3.44.90         Jan 22         S3.64.90         S5.90.00         S7.67.93         S                                                                                                                                                                                                                                          | Dec-20      | \$5,905.60          | Dec-20 | \$5,239.00 | \$11,144.60 |          |            |                | \$0.00       | \$11,144.60 |                     |
| Mar-21         S120.00         Mar-21         S121.8-61         S121.8                                                                                                           | Jan-21      | \$5,551.50          | Jan-21 | \$5,420.00 | \$10,971.50 |          |            |                | \$0.00       | \$10,971.50 |                     |
| Ap-21         S0.00         Ap-21         S714.00         S788.13         S588.13         S526.113                                                                                                                                                  | Feb-21      | \$1,861.00          | Feb-21 | \$4,357.00 | \$6,218.00  | Feb-21   | \$73.10    |                | \$73.10      | \$6,291.10  |                     |
| May-21       S564.00       May-21       S1478.00       S2,043.00       May-21       S598.13       S598.13       S598.13       S2,641.13         Jun-21       S1,016.30       Jun-21       S2,050.00       S3,724.50       Jun-21       S2,388.37       S2,388.37       S6,112.87       S7,479.02         Aug-21       S2,470.50       Aug-21       S2,470.50       Aug-21       S3,071.75       S3,017.75       S7,535.25       S7,453.00         Sup-21       S2,395.00       Stop 21       S2,407.00       S3,008.00       Cet-21       S3,492.27       S3,474.45       S6,747.15         Oct-21       S2,355.30       Nov-21       S3,908.00       S7,675.00       Ber-22       S2,407.05       S7,074.36       S6,477.15         Dec-21       S2,412.00       Dec-21       S2,408.00       S7,991.30       Mar-22       S2,426.53       S7,00.04         Jam-22       S2,801.30       Mar-22       S3,350.00       S7,751.50       Feb-22       S2,427.53       S1,042.00       S2,911       S1,242.51       S1,042.00       S2,911       S1,242.51       S1,042.00       S2,911       S1,242.71       S1,243.40       Jun-22       S2,821.71       S1,052.00       Jun-22       S2,821.71       S1,242.41       Jun-23       S1,912.00                                                                                                                                                                                                                                                                    | Mar-21      | \$186.50            | Mar-21 | \$220.00   | \$406.50    | Mar-21   | \$218.64   |                | \$218.64     | \$625.14    |                     |
| May-21       S564.00       May-21       S1478.00       S2,043.00       May-21       S598.13       S598.13       S598.13       S2,641.13         Jun-21       S1,016.30       Jun-21       S2,050.00       S3,724.50       Jun-21       S2,388.37       S2,388.37       S6,112.87       S7,479.02         Aug-21       S2,470.50       Aug-21       S2,470.50       Aug-21       S3,071.75       S3,017.75       S7,535.25       S7,453.00         Sup-21       S2,395.00       Stop 21       S2,407.00       S3,008.00       Cet-21       S3,492.27       S3,474.45       S6,747.15         Oct-21       S2,355.30       Nov-21       S3,908.00       S7,675.00       Ber-22       S2,407.05       S7,074.36       S6,477.15         Dec-21       S2,412.00       Dec-21       S2,408.00       S7,991.30       Mar-22       S2,426.53       S7,00.04         Jam-22       S2,801.30       Mar-22       S3,350.00       S7,751.50       Feb-22       S2,427.53       S1,042.00       S2,911       S1,242.51       S1,042.00       S2,911       S1,242.51       S1,042.00       S2,911       S1,242.71       S1,243.40       Jun-22       S2,821.71       S1,052.00       Jun-22       S2,821.71       S1,242.41       Jun-23       S1,912.00                                                                                                                                                                                                                                                                    | Apr-21      | \$0.00              | Apr-21 | \$714.00   | \$714.00    | Apr-21   | \$476.11   |                | \$476.11     | \$1,190.11  |                     |
| Jun-21       \$1,618.30       Jun-21       \$3,554.00       \$3,170.30       Jun-21       \$1,618.77       \$1,618.77       \$6,789.02         Jul-21       \$1,218.50       Jul-21       \$2,266.00       \$3,724.50       Jul-21       \$2,388.37       \$5,238.37       \$6,112.77       \$7,635.25         Sep-21       \$2,399.50       Sep-21       \$2,467.00       \$4,072.50       Aug-21       \$3,735.00       \$5,065.50       \$6p-21       \$3,747.44       \$5,87.07       \$7,635.25         Oct-21       \$5,395.30       Nov-21       \$3,315.00       \$5,040.00       Ce-21       \$3,922.00       \$5,040.00       Ce-21       \$3,922.00       \$5,040.00       Ce-21       \$3,922.00       \$5,040.00       Ce-21       \$3,922.00       \$5,040.00       Ce-21       \$3,923.00       Ce-21       \$3,923.0                                                                                                                                                                                           | -           |                     | -      | \$1,479.00 | \$2,043.00  | •        |            |                |              |             |                     |
| Aug-21       \$2,470.05       Aug-21       \$2,147.00       \$4,617.50       \$3,77.3       \$3,017.75       \$7,635.25         Sep-21       \$2,395.00       Sep-21       \$3,205.00       \$5,056.50       \$5,070.00       \$5,070.00       \$5,070.00       \$5,070.00       \$5,070.00       \$5,070.00       \$5,070.00       \$5,070.00       \$5,070.00       \$5,070.00       \$5,070.00       \$5,070.00       \$5,070.00       \$5,070.00       \$5,070.00       \$5,070.00       \$5,070.00       \$5,070.00       \$5,070.00       \$5,070.00       \$5,070.00       \$5,070.00       \$5,070.00       \$5,070.00       \$5,070.00       \$5,070.00       \$5,070.00       \$5,070.00       \$5,070.00       \$5,070.00       \$5,070.00       \$5,070.00       \$5,070.00       \$5,070.00       \$5,070.00       \$5,070.00       \$5,070.00       \$5,070.00       \$5,070.00       \$5,070.00       \$5,070.00       \$5,070.00       \$5,070.00       \$5,070.00       \$5,070.00       \$5,070.00       \$5,070.00       \$5,070.00       \$5,070.00       \$5,070.00       \$5,070.00       \$5,070.00       \$5,070.00       \$5,070.00       \$5,070.00       \$5,070.00       \$5,070.00       \$5,070.00       \$5,070.00       \$5,070.00       \$5,070.00       \$5,070.00       \$5,070.00       \$5,070.00       \$5,070.00       \$5,070.00       \$5,070.00       \$5,070.00<                                                                                                    | -           | \$1,616.30          | Jun-21 | \$3,554.00 | \$5,170.30  | -        | \$1,618.72 |                | \$1,618.72   | \$6,789.02  |                     |
| Aug-21       \$2,470.05       Aug-21       \$2,470.05       \$4,617.50       \$3,017.75       \$3,017.75       \$7,695.25         Sep-21       \$2,395.00       Sep-21       \$3,074.34       \$8,370.43       \$8,80.84         Ott-21       \$2,395.00       Ott-21       \$3,300.30       Ott-21       \$3,492.27       \$8,772.57       \$8,772.57         Nov-21       \$2,315.30       Nov-21       \$2,928.00       \$8,040.00       0e-21       \$3,022.66       \$8,072.66         Jan-22       \$2,448.90       Jan-22       \$2,488.00       \$7,555.00       Feb-22       \$3,027.67       \$5,128.17         Mar-22       \$2,648.90       Jan-22       \$2,480.00       \$7,555.00       Feb-22       \$2,425.33       \$2,427.33       \$1,062.003         Mar-22       \$2,648.90       Mar-22       \$3,576.00       \$6,230.50       Apr-22       \$5,287.77       \$5,157.38       \$1,431.48         Jun-22       \$3,350.00       Jun-22       \$6,178.00       \$6,979.19       \$1,243.07       \$1,052.07         Jun-22       \$2,371.40       Jul-22       \$2,779.00       \$6,277.00       Jul-22       \$4,798.18       \$9,347.58         Jun-22       \$2,440.55       Aug-22       \$2,406.55       Aug-22       \$3,588.4       \$1                                                                                                                                                                                                                                           | Jul-21      | \$1,218.50          | Jul-21 | \$2,506.00 | \$3,724.50  | Jul-21   | \$2,388.37 |                | \$2,388.37   | \$6,112.87  |                     |
| Sp-21       \$2,399.50       Sp-21       \$2,667.00       \$5,066.50       Sp-21       \$3,472.43       \$8,390.44         Oct-21       \$1,985.30       Oct-21       \$3,150.00       \$5,300.30       Oct-21       \$3,492.27       \$8,792.57         Nov-21       \$2,285.53       Nov-21       \$2,147.85       \$6,471.15       S6,472.15         Dec-21       \$2,120.00       Dec-21       \$2,248.50       \$5,040.00       Dec-21       \$2,326.56       \$5,030.26       \$5,740.00       \$4,472.53         Jan-22       \$2,448.50       Jan-22       \$2,448.50       \$1,072.50       Feb-22       \$3,472.00       \$5,282.77       \$11,513.27         Mar-22       \$2,564.50       Apr-22       \$3,576.00       \$6,230.50       Apr-22       \$5,282.77       \$11,513.27         Mar-22       \$2,544.50       Apr-22       \$3,577.00       \$5,027.77       Jun-22       \$4,243.07       \$4,243.07       \$10,520.07         Jun-22       \$2,310.70       Jun-22       \$2,478.50       \$4,243.07       \$10,520.07       Jun-22       \$4,243.07       \$10,520.07       Jun-22       \$4,243.07       \$10,520.07       Jun-22       \$2,426.50       \$10,574.64       \$5,992.75       \$10,520.07       Jun-22       \$2,426.50       \$10,574.64       \$5,9                                                                                                                                                                                                                 |             |                     |        |            |             |          |            |                |              |             |                     |
| Oct-21       \$1,985.30       Oct-21       \$3,315.00       \$5,300.30       Oct-21       \$3,492.27       \$8,792.77       \$8,792.57         Nov-21       \$2,315.30       Nov-21       \$2,302.00       \$6,471.15       \$3,335.00       \$5,471.15       \$5,471.15         Jan-22       \$2,4149.40       Jan-22       \$2,426.53       \$5,302.30       \$5,401.27       \$5,401.35       \$5,401.45         Jan-22       \$2,481.00       Jan-22       \$2,426.53       \$5,202.37       \$5,152.81       \$5,617.15       \$5,202.17         Mar-22       \$2,801.30       Mar-22       \$3,376.00       \$7,755.0       Feb-22       \$2,877.10       \$5,282.77       \$5,152.87.77       \$5,152.81       \$1,415.10         Mar-22       \$2,374.01       Mar-22       \$3,376.00       \$5,277.00       Jun-22       \$5,287.77       \$5,282.77       \$5,152.87         Jun-22       \$2,371.40       Mar-22       \$2,370.00       \$5,277.00       Jun-22       \$4,786.89       \$1,157.46       \$1,157.46         Jun-22       \$2,478.00       \$5,075.00       Cru22       \$4,786.89       \$1,157.46       \$1,164.56       \$1,724.76       \$1,157.46       \$1,164.56       \$1,724.79       \$5,162.79       \$1,878.80       \$1,164.56       \$1,724.79       \$5,162.79                                                                                                                                                                                                        | -           |                     | -      |            |             | -        |            |                |              |             |                     |
| Nov-21       \$2,355.30       Nov-21       \$1,968.00       \$4,323.30       Nov-21       \$2,147.85       \$2,147.85       \$5,6471.15         Dec-21       \$2,112.00       Dec-21       \$2,988.00       \$5,040.00       Dec-21       \$2,426.53       \$5,426.05       \$5,726.06         Jan-22       \$2,449.00       \$4,773.50       Feb-22       \$3,561.00       \$7,755.50       Feb-22       \$3,570.00       \$5,287.73       \$1,513.27       \$1,513.27         Mar-22       \$2,654.50       Apr-22       \$3,370.00       \$5,280.10       Mar-22       \$5,282.77       \$1,513.27       \$1,113.27         May-22       \$2,371.40       May-22       \$3,370.00       \$5,246.10       May-22       \$4,243.07       \$4,243.07       \$5,022.07         Jun-22       \$2,371.40       Jul-22       \$2,371.40       Jul-22       \$3,396.00       \$6,995.95       Aug-22       \$3,588.00       \$3,588.33       \$1,574.66       \$1,574.66       \$1,574.66       \$1,574.66       \$1,574.66       \$1,574.66       \$1,574.66       \$1,574.66       \$1,574.66       \$1,574.66       \$1,576.30       \$2,625.30       \$2,625.30       \$6,722       \$3,398.07       \$3,598.33       \$3,378.53       \$1,574.66       \$1,574.66       \$1,576.66       \$2,61.72       \$3,489.07       \$5,57                                                                                                                                                                               |             |                     | -      | \$3,315.00 |             | -        |            |                |              |             |                     |
| De-21       \$2,112.00       De-21       \$2,282.00       \$5,040.00       De-21       \$3,032.66       \$3,032.66       \$5,072.65       \$5,246.53       \$5,104.00       \$5,040.00       \$5,042.00       \$5,242.65.3       \$5,242.65.3       \$5,104.00       \$5,040.00       \$7,575.50       Feb-22       \$2,272.53       \$5,242.65.3       \$5,10.628.03       \$1,0628.03         Mar-22       \$2,801.30       Mar-22       \$5,84.00       \$7,671.30       Mar-22       \$5,232.07       \$5,282.77       \$5,113.12         Mar-22       \$2,354.00       \$6,270.00       \$6,270.00       Jun-22       \$4,283.07       \$1,052.00       \$1,02.21         Mar-22       \$2,374.10       Jun-22       \$2,377.00       \$6,277.00       Jun-22       \$4,283.07       \$4,243.07       \$1,052.00       \$1,052.00       \$1,052.00       \$1,052.00       \$1,052.00       \$1,052.00       \$1,052.00       \$1,052.00       \$1,052.00       \$1,052.00       \$1,052.00       \$1,052.00       \$1,052.00       \$1,052.00       \$1,052.00       \$1,052.00       \$1,052.00       \$1,052.00       \$1,052.00       \$1,052.00       \$1,052.00       \$1,052.00       \$1,052.00       \$1,052.00       \$1,052.00       \$1,052.00       \$1,052.00       \$1,052.00       \$1,052.00       \$1,052.00       \$1,052.00       \$1,052.00                                                                                                                                           | Nov-21      | \$2,355.30          | Nov-21 | \$1,968.00 | \$4,323.30  | Nov-21   | \$2,147.85 |                | \$2,147.85   |             |                     |
| Feb-22       \$4,191.50       Feb-22       \$3,564.00       \$7,755.50       Feb-22       \$2,872.53       \$10,628.03       \$10,628.03         Mar-22       \$2,801.30       Mar-22       \$4,800.00       \$7,755.50       Mar-22       \$4,550.11       \$51,228.11       \$1,228.141         Apr-22       \$2,654.50       Apr-22       \$3,570.00       \$6,230.50       Apr-22       \$5,287.7       \$1,513.37       \$1,613.37         Jun-22       \$3,570.00       Jun-22       \$3,570.00       \$6,270.00       Jun-22       \$4,243.07       \$4,243.07       \$10,520.07         Jul-22       \$2,374.10       Jul-22       \$2,178.00       \$6,995.95       Aug-22       \$4,578.69       \$11,574.64         Sep-22       \$4,111.45       Sep-22       \$3,588.00       \$8,576.00       Oct-22       \$3,921.32       \$11,465.69         Nov-22       \$3,286.00       \$8,576.00       Oct-22       \$3,417.72       \$7,985.00       \$11,574.46         Dec-22       \$2,561.30       Dec-22       \$3,588.00       \$5,856.30       Dec-22       \$3,419.77       \$7,97.85       \$8,80.01         Mar-23       \$1,990.30       Mar-23       \$1,380.00       \$5,856.30       Dec-22       \$3,419.77       \$7,97.855       \$8,880.01                                                                                                                                                                                                                                            |             |                     | Dec-21 |            |             |          |            |                |              |             |                     |
| Mar-22       \$2,801.30       Mar-22       \$4,890.00       \$7,691.30       Mar-22       \$4,590.11       \$12,281.41       \$12,281.41         Apr-22       \$2,2654.50       Apr-22       \$3,376.00       \$6,245.00       May-22       \$5,282.77       \$5,282.77       \$5,128.33         Muy-22       \$3,570.00       \$6,247.00       \$6,277.00       Jun-22       \$4,243.07       \$10,520.07         Jul-22       \$2,371.40       Jul-22       \$2,770.00       \$6,277.00       Jun-22       \$4,788.18       \$5,398.24       \$10,520.07         Jul-22       \$2,430.05       Aug-22       \$4,518.65       \$11,574.64       \$11,574.64         Sep-22       \$4,111.45       Sep-22       \$3,396.00       \$8,047.45       Sep-22       \$3,598.24       \$11,645.69         Oct-22       \$4,245.60       Oct-22       \$4,245.60       Oct-22       \$3,981.33       \$541.66       \$17,247.93       \$2,992.35         Jun-23       \$2,292.35       Jan-23       \$2,090.00       \$3,438.00       Feb-23       \$5,145.61       \$17,247.93       \$51,573.61         Mar-23       \$1,500.00       \$3,438.00       Feb-23       \$1,1451.46       \$6,277.73       IFK Har-24         Mar-23       \$1,300.00       \$3,438.00       Mar-23 </th <th>Jan-22</th> <th>\$2,484.90</th> <th>Jan-22</th> <th>\$2,489.00</th> <th>\$4,973.90</th> <th>Jan-22</th> <th>\$2,426.53</th> <th></th> <th>\$2,426.53</th> <th>\$7,400.43</th> <th></th>                                    | Jan-22      | \$2,484.90          | Jan-22 | \$2,489.00 | \$4,973.90  | Jan-22   | \$2,426.53 |                | \$2,426.53   | \$7,400.43  |                     |
| Apr-22\$2,654.50Apr-22\$3,576.00\$6,230.50Apr-22\$5,282.77\$11,513.27\$11,513.27May-22\$5,307.00Jun-22\$3,877.00\$6,277.00Jun-22\$5,185.38\$12,431.48\$10,50.07Jun-22\$2,371.40Jun-22\$2,177.00\$4,549.40Jun-22\$4,243.07\$4,424.30\$4,549.40Aug-22\$2,480.95Aug-22\$4,515.00\$6,955.95Aug-22\$4,578.69\$4,578.69\$4,578.69\$11,574.64Sep-22\$4,246.05Aug-22\$4,350.00\$8,074.55Sep-22\$3,598.24\$13,598.24\$11,645.69Oct-22\$4,246.65Nov-22\$3,360.00\$8,076.00Oct-22\$3,921.32\$12,497.33\$11,647.69Jun-23\$2,925.61Jun-23\$2,266.00\$5,855.61Jun-23\$2,975.65\$8,376.00\$3,419.72\$3,349.72\$3,349.72Jun-23\$2,925.61Jun-23\$2,260.00\$4,555.30Dec-22\$3,419.72\$3,349.72\$5,872.70JILJun-23\$2,950.30Mar-23\$1,308.00\$3,438.00Feb-23\$1,183.13\$541.66\$1,724.79\$51.62.79JFK-Feb 24Mar-23\$1,590.30Mar-23\$1,2628.00\$3,234.30Mar-23\$2,275.65\$8,297.65\$8,292.05Aug-23\$1,644.00\$3,243.00Mar-23\$2,276.15\$19.28\$3,045.43\$6,27.73JFK Apr-24Jun-23\$3,899.00Jun-23\$1,975.00\$5,876.55Mag-23\$2,126.13\$19.26\$3,945.10<                                                                                                                                                                                                                                                                                                                                                                                                                                                                             | Feb-22      | \$4,191.50          | Feb-22 | \$3,564.00 | \$7,755.50  | Feb-22   | \$2,872.53 |                | \$2,872.53   | \$10,628.03 |                     |
| May-22       \$2,374.10       May-22       \$3,872.00       \$6,246.10       May-22       \$6,185.38       \$12,431.48       \$12,431.48         Jun-22       \$3,507.00       Jun-22       \$2,770.00       \$6,277.00       Jun-22       \$4,243.07       \$4,243.07       \$10,520.07         Jul-22       \$2,371.40       Jul-22       \$2,478.00       \$6,277.00       \$6,277.00       Jul-22       \$4,798.18       \$9,347.58       \$9,347.58         Aug-22       \$2,478.00       Jul-22       \$4,515.00       \$6,957.50       Sug-22       \$3,598.24       \$11,645.69         Sep-22       \$4,256.00       Oct-22       \$3,936.00       \$7,833.65       Dec-22       \$3,786.53       \$11,574.64         Doc-22       \$2,561.30       Dec-22       \$2,060.00       \$4,565.50       Dec-22       \$3,781.53       \$11,871.77       \$1,672.67         Jan-23       \$2,992.35       Jan-23       \$2,100.00       \$4,565.50       Dec-22       \$3,411.77       \$3,419.72       \$5,882.00          Jan-23       \$2,992.35       Jan-23       \$1,308.00       \$4,256.57       \$10.23       \$2,076.79       \$5,873.00       Feb-24       \$1,774.79       \$5,162.79       JK-Feb 24         Jan-23       \$2,130.00       Feb-23       <                                                                                                                                                                                                                                      | Mar-22      | \$2,801.30          | Mar-22 | \$4,890.00 | \$7,691.30  | Mar-22   | \$4,590.11 |                | \$4,590.11   | \$12,281.41 |                     |
| Jun-22       \$3,507.00       Jun-22       \$2,770.00       \$6,277.00       Jun-22       \$4,243.07       \$4,243.07       \$10,520.07         Jul-22       \$2,371.40       Jul-22       \$2,178.00       \$4,549.40       Jul-22       \$4,798.18       \$9,347.88       \$9,347.88         Aug-22       \$2,480.95       Aug-22       \$4,578.69       \$11,574.64       \$5,93.47       \$5.92.2       \$3,598.24       \$3,598.24       \$3,921.32       \$12,497.32         Oct-22       \$4,256.00       Oct-22       \$4,358.00       \$7,833.65       Nov-22       \$3,973.53       \$3,738.53       \$11,571.48       \$4,478.18       \$5,798.10         Dec:22       \$2,564.00       \$5,856.35       Dec:22       \$3,931.02       \$5,162.79       JK-Feb 24         Jan-23       \$2,992.35       Jan-23       \$2,986.00       \$5,856.35       Jan-23       \$2,975.65       \$8,832.00         Feb-23       \$1,300.00       Feb-23       \$1,183.13       \$\$41.66       \$1,724.79       \$5,162.79       JK-Feb 24         Mar-23       \$1,590.30       Mar-23       \$2,086.10       Mar-23       \$2,081.17       \$2,081.01       YK-Feb 24         Jun-23       \$3,878.90       Jun-23       \$1,980.01       \$1,980.01       \$1,980.07       \$2,071.1                                                                                                                                                                                                                        | Apr-22      | \$2,654.50          | Apr-22 | \$3,576.00 | \$6,230.50  | Apr-22   | \$5,282.77 |                | \$5,282.77   | \$11,513.27 |                     |
| Jul-22       \$2,371.40       Jul-22       \$4,594.40       Jul-22       \$4,798.18       \$4,798.18       \$9,347.58         Aug-22       \$2,480.95       Aug-22       \$4,4515.00       \$6,995.95       Aug-22       \$4,578.69       \$11,574.64         Sep-22       \$4,111.45       Sep-22       \$4,398.00       \$8,047.45       Sep-22       \$3,598.24       \$3,598.24       \$11,574.64         Oct-22       \$4,245.65       Nov-22       \$4,245.65       Nov-22       \$3,588.00       \$7,833.65       Nov-22       \$3,419.72       \$7,985.02         Dec-22       \$2,561.30       Dec-22       \$2,000.00       \$4,565.30       Dec-22       \$3,419.72       \$5,863.200         Jan-23       \$2,992.35       Jan-23       \$2,864.00       \$3,234.30       Mar-23       \$2,975.65       \$2,975.65       \$8,832.00         Mar-23       \$3,349.10       Apr-23       \$3,244.30       Mar-23       \$2,326.15       \$719.28       \$3,045.43       \$6,279.73       JFK-Feb 24         Mar-23       \$3,389.10       Apr-23       \$2,423.78       \$30.45.43       \$6,279.73       JFK Mar-24         Mar-23       \$3,349.10       Apr-23       \$2,423.78       \$30.245       \$2,726.23       \$9,530.28       Annex Mar-24                                                                                                                                                                                                                                               | May-22      | \$2,374.10          | May-22 | \$3,872.00 | \$6,246.10  | May-22   | \$6,185.38 |                | \$6,185.38   | \$12,431.48 |                     |
| Aug-22       \$2,480.95       Aug-22       \$4,515.00       \$6,995.95       Aug-22       \$4,578.69       \$4,578.69       \$11,574.64         Sep-22       \$4,111.45       Sep-22       \$3,936.00       \$8,047.45       Sep-22       \$3,598.24       \$3,598.24       \$11,645.69         Oct-22       \$4,256.00       Oct-22       \$4,320.00       \$8,576.00       Oct-22       \$3,91.32       \$12,497.32         Dec-22       \$2,561.30       Dec-22       \$3,588.00       \$7,83.365       Nov-22       \$3,738.53       \$3,178.53       \$11,572.18         Jan-23       \$2,992.35       Jan-23       \$2,864.00       \$5,856.35       Jan-23       \$2,975.65       \$8,832.00         Feb-23       \$2,130.00       Feb-23       \$1,308.00       \$3,438.00       Feb-23       \$1,183.13       \$541.66       \$1,724.79       \$5,162.79       JFK Feb 24         Mar-23       \$3,1590.30       Mar-23       \$1,597.00       \$6,804.05       Mar-23       \$2,276.75       \$8,280.61       Tommy's Mar-24         Jun-23       \$3,878.90       Jun-23       \$1,483.00       \$5,261.90       Jun-23       \$2,766.79       \$8,028.91       JFK Apr-24         Jun-23       \$3,878.90       Jun-23       \$1,483.00       \$5,61.91       Jun-23 </th <th>Jun-22</th> <th>\$3<i>,</i>507.00</th> <th>Jun-22</th> <th>\$2,770.00</th> <th>\$6,277.00</th> <th>Jun-22</th> <th>\$4,243.07</th> <th></th> <th>\$4,243.07</th> <th>\$10,520.07</th> <th></th>                      | Jun-22      | \$3 <i>,</i> 507.00 | Jun-22 | \$2,770.00 | \$6,277.00  | Jun-22   | \$4,243.07 |                | \$4,243.07   | \$10,520.07 |                     |
| Sep-22       \$4,111.45       Sep-22       \$3,936.00       \$8,047.45       Sep-22       \$3,598.24       \$3,598.24       \$11,645.69       Interval         Oct-22       \$4,256.00       Oct-22       \$4,320.00       \$8,576.00       Oct-22       \$3,921.32       \$12,497.32       \$12,497.32         Nov-22       \$2,4245.65       Nov-22       \$2,358.00       \$7,833.65       Nov-22       \$3,738.53       \$1,1572.18       Interval       \$1,000       \$1,000       \$2,001.00       \$4,565.30       Dec-22       \$3,738.53       \$1,572.18       \$1,000       \$2,001.00       \$4,565.30       Dec-22       \$3,738.53       \$2,075.65       \$8,832.00       Feb-23       \$2,075.65       \$8,832.00       Feb-23       \$1,000       Feb-23       \$1,000       \$3,438.00       Feb-23       \$1,183.13       \$541.66       \$1,724.79       \$5,162.79       JFK Mar-24         Mar-23       \$1,590.30       Mar-23       \$2,628.00       \$5,977.10       Apr-23       \$2,154.34       \$191.77       \$2,30.51       \$5,808.32       Tommy's Mar-24         Jun-23       \$3,878.90       Jun-23       \$1,383.00       \$5,261.90       Jun-23       \$2,766.79       \$8,028.60       JFK Apr-24         Jun-23       \$2,878.90       Jun-23       \$1,383.00 <td< th=""><th>Jul-22</th><th>\$2,371.40</th><th>Jul-22</th><th>\$2,178.00</th><th>\$4,549.40</th><th>Jul-22</th><th>\$4,798.18</th><th></th><th>\$4,798.18</th><th>\$9,347.58</th><th></th></td<>    | Jul-22      | \$2,371.40          | Jul-22 | \$2,178.00 | \$4,549.40  | Jul-22   | \$4,798.18 |                | \$4,798.18   | \$9,347.58  |                     |
| Oct-22       \$4,256.00       Oct-22       \$4,320.00       \$8,576.00       Oct-22       \$3,921.32       \$12,497.32       \$12,497.32         Nov-22       \$4,245.65       Nov-22       \$3,588.00       \$7,833.65       Nov-22       \$3,738.53       \$11,572.18       \$3,738.53       \$11,572.18       \$3,192.12       \$7,985.02         Dec-22       \$2,561.30       Dec-22       \$2,004.00       \$4,565.30       Dec-22       \$3,419.72       \$7,985.02       \$2,975.65       \$8,832.00         Feb-23       \$2,130.00       Feb-23       \$1,308.00       \$3,438.00       Feb-23       \$1,182.13       \$541.66       \$1,724.79       \$5,162.79       JFK-Feb 24         Mar-23       \$1,590.30       Mar-23       \$2,2628.00       \$5,977.10       Apr-23       \$2,154.34       \$149.17       \$2,30.51       \$8,280.61       Tommy's Mar-24         Mar-23       \$3,878.90       Jun-23       \$2,628.00       \$5,977.10       Apr-23       \$2,726.23       \$9,530.28       Annex Mar-24         Jun-23       \$3,878.90       Jun-23       \$1,383.00       \$5,261.90       Jun-23       \$2,679.51       \$556.28       \$3,235.79       \$9,582.34       Annex Mar-24         Jun-23       \$2,094.10       Jul-23       \$1,475.00       \$6,564.55                                                                                                                                                                                                                | Aug-22      | \$2,480.95          | Aug-22 | \$4,515.00 | \$6,995.95  | Aug-22   | \$4,578.69 |                | \$4,578.69   | \$11,574.64 |                     |
| Nov-22       \$4,245.65       Nov-22       \$3,588.00       \$7,833.65       Nov-22       \$3,738.53       \$11,572.18       S1,578.50         Dec-22       \$2,561.30       Dec-22       \$2,004.00       \$4,565.30       Dec-22       \$3,419.72       \$7,985.02       \$3,419.72       \$7,985.02       \$1,000         Jan-23       \$2,992.35       Jan-23       \$2,2864.00       \$5,856.35       Jan-23       \$2,975.65       \$2,975.65       \$8,832.00       JFK-Feb 24         Mar-23       \$2,130.00       Feb-23       \$1,1608.00       \$3,243.00       Feb-23       \$1,183.13       \$541.66       \$1,724.79       \$5,162.79       JFK-Feb 24         Mar-23       \$3,349.10       Apr-23       \$2,628.00       \$5,977.10       Apr-23       \$2,154.34       \$149.17       \$2,303.51       \$8,280.61       Tommy's Mar-24         May-23       \$4,829.05       May-23       \$1,975.00       \$6,804.05       May-23       \$2,726.23       \$9,530.28       Annex Mar-24         Jun-23       \$2,094.10       Jul-23       \$1,475.00       \$3,596.10       Jul-23       \$2,766.79       \$8,028.69       JFK Apr-24         Jun-23       \$4,930.55       Aug-23       \$4,930.55       Aug-23       \$2,640.00       \$8,508.95       \$2,92.5 <td< th=""><th>Sep-22</th><th>\$4,111.45</th><th>Sep-22</th><th>\$3,936.00</th><th>\$8,047.45</th><th>Sep-22</th><th>\$3,598.24</th><th></th><th>\$3,598.24</th><th>\$11,645.69</th><th></th></td<>                       | Sep-22      | \$4,111.45          | Sep-22 | \$3,936.00 | \$8,047.45  | Sep-22   | \$3,598.24 |                | \$3,598.24   | \$11,645.69 |                     |
| Dec-22       \$2,561.30       Dec-22       \$2,004.00       \$4,565.30       Dec-22       \$3,419.72       \$7,985.02       \$7,985.02         Jan-23       \$2,992.35       Jan-23       \$2,964.00       \$5,856.35       Jan-23       \$2,975.65       \$2,975.65       \$8,832.00       \$2,975.65       \$8,832.00       \$2,975.65       \$8,832.00       \$2,975.65       \$8,832.00       \$5,856.35       Jan-23       \$2,975.65       \$8,045.43       \$6,279.73       JFK-Feb 24         Mar-23       \$1,903.00       Mar-23       \$2,628.00       \$5,977.10       Apr-23       \$2,154.34       \$149.17       \$2,303.51       \$8,280.61       Tommy's Mar-24         Mar-23       \$3,349.10       Apr-23       \$2,628.00       \$5,977.10       Apr-23       \$2,154.34       \$149.17       \$2,303.51       \$8,280.61       Tommy's Mar-24         May-23       \$4,829.05       May-23       \$1,975.00       \$6,804.05       May-23       \$2,028.54       \$738.25       \$2,766.79       \$8,028.69       JFK Apr-24         Jun-23       \$2,094.10       Jul-23       \$1,475.00       \$3,569.10       Jul-23       \$2,602.11       \$139.07       \$2,741.18       \$6,310.28       Tommy's Mar-24         Jun-23       \$2,094.10       Jul-23       \$2,679.51       \$556.                                                                                                                                                                                               | Oct-22      | \$4,256.00          | Oct-22 | \$4,320.00 | \$8,576.00  | Oct-22   | \$3,921.32 |                | \$3,921.32   | \$12,497.32 |                     |
| Jan-23\$2,992.35Jan-23\$2,864.00\$5,856.35Jan-23\$2,975.65\$2,975.65\$2,975.65\$8,832.00Feb-23\$2,130.00Feb-23\$1,308.00\$3,438.00Feb-23\$1,183.13\$541.66\$1,724.79\$5,162.79JFK-Feb 24Mar-23\$1,590.30Mar-23\$1,644.00\$3,234.30Mar-23\$2,326.15\$719.28\$3,045.43\$6,279.73JFK Mar-24Apr-23\$3,349.10Apr-23\$2,628.00\$5,977.10Apr-23\$2,154.34\$149.17\$2,303.51\$8,280.61Tommy's Mar-24May-23\$4,829.05May-23\$1,975.00\$6,804.05May-23\$2,423.78\$302.45\$2,726.23\$9,530.28Annex Mar-24Jun-23\$3,878.90Jun-23\$1,383.00\$5,261.90Jun-23\$2,028.54\$738.25\$2,766.79\$8,028.69JFK Apr-24Jul-23\$2,094.10Jul-23\$1,475.00\$3,569.10Jul-23\$2,602.11\$139.07\$2,741.18\$6,310.28Tommy's Apr-24Aug-23\$4,930.55Aug-23\$1,416.00\$6,346.55Aug-23\$3,258.22\$0.00\$3,258.22\$11,767.17JFK Mar-24Sep-23\$6,244.95Sep-23\$2,264.00\$8,508.95Sep-23\$3,258.22\$0.00\$3,258.22\$11,767.17JFK Mar-24Aug-23\$4,096.25Otc-23\$1,782.00\$6,654.55Nov-23\$3,132.95\$710.76\$3,843.71\$10,296.96Tommy's Mar-24Nov-23\$4,782.50Nov-23\$1,782.00 <t< th=""><th>Nov-22</th><th>\$4,245.65</th><th>Nov-22</th><th>\$3,588.00</th><th>\$7,833.65</th><th>Nov-22</th><th>\$3,738.53</th><th></th><th>\$3,738.53</th><th>\$11,572.18</th><th></th></t<>                                                                                                                                                                                                                                                                        | Nov-22      | \$4,245.65          | Nov-22 | \$3,588.00 | \$7,833.65  | Nov-22   | \$3,738.53 |                | \$3,738.53   | \$11,572.18 |                     |
| Feb-23\$2,130.00Feb-23\$1,308.00\$3,438.00Feb-23\$1,183.13\$541.66\$1,724.79\$5,162.79JFK-Feb 24Mar-23\$1,590.30Mar-23\$1,644.00\$3,234.30Mar-23\$2,326.15\$719.28\$3,045.43\$6,279.73JFK Mar-24Apr-23\$3,349.10Apr-23\$2,628.00\$5,977.10Apr-23\$2,154.34\$149.17\$2,303.51\$8,280.61Tommy's Mar-24May-23\$4,829.05May-23\$1,975.00\$6,804.05May-23\$2,423.78\$302.45\$2,726.23\$9,530.28Annex Mar-24Jun-23\$3,878.90Jun-23\$1,475.00\$5,261.90Jun-23\$2,028.54\$738.25\$2,766.79\$8,028.69JFK Apr-24Jul-23\$2,094.10Jul-23\$1,475.00\$3,569.10Jul-23\$2,602.11\$139.07\$2,741.18\$6,310.28Tommy's Apr-24Aug-23\$4,930.55Aug-23\$1,416.00\$6,346.55Aug-23\$2,679.51\$556.28\$3,235.79\$9,582.34Annex Apr-24Aug-23\$4,930.55Aug-23\$2,264.00\$8,508.95Sep-23\$3,258.22\$0.00\$3,258.22\$11,767.17JFK May-24Oct-23\$4,096.25Oct-23\$1,782.00\$6,453.25Oct-23\$3,132.95\$710.76\$3,843.71\$10,296.06Annex May-24Nov-23\$4,782.50Nov-23\$1,782.00\$6,545.35Nov-23\$2,54.03\$482.43\$3,56.46\$9,620.96Annex May-24Jan-24\$3,837.55Jan-24 <t< th=""><th>Dec-22</th><th>\$2,561.30</th><th>Dec-22</th><th>\$2,004.00</th><th>\$4,565.30</th><th>Dec-22</th><th>\$3,419.72</th><th></th><th>\$3,419.72</th><th>\$7,985.02</th><th></th></t<>                                                                                                                                                                                                                                                                          | Dec-22      | \$2,561.30          | Dec-22 | \$2,004.00 | \$4,565.30  | Dec-22   | \$3,419.72 |                | \$3,419.72   | \$7,985.02  |                     |
| Mar-23       \$1,590.30       Mar-23       \$1,644.00       \$3,234.30       Mar-23       \$2,326.15       \$719.28       \$3,045.43       \$6,279.73       JFK Mar-24         Apr-23       \$3,349.10       Apr-23       \$2,628.00       \$5,977.10       Apr-23       \$2,154.34       \$149.17       \$2,303.51       \$8,280.61       Tommy's Mar-24         May-23       \$4,829.05       May-23       \$1,975.00       \$6,804.05       May-23       \$2,228.54       \$302.45       \$2,726.23       \$9,530.28       Annex Mar-24         Jun-23       \$2,094.10       Jul-23       \$1,383.00       \$5,261.90       Jul-23       \$2,028.54       \$738.25       \$2,766.79       \$8,028.69       JFK Apr-24         Aug-23       \$4,930.55       Aug-23       \$1,475.00       \$3,569.10       Jul-23       \$2,602.11       \$139.07       \$2,741.18       \$6,310.28       Tommy's Apr-24         Aug-23       \$4,930.55       Aug-23       \$1,416.00       \$6,346.55       Aug-23       \$2,679.51       \$556.28       \$3,235.79       \$9,582.34       Annex Apr-24         Aug-23       \$6,244.95       Sep-23       \$2,264.00       \$8,508.95       Sep-23       \$3,128.95       \$710.76       \$3,843.71       \$10,296.96       Tommy's May-24         Nov-23 <th>Jan-23</th> <th>\$2,992.35</th> <th>Jan-23</th> <th>\$2,864.00</th> <th>\$5,856.35</th> <th>Jan-23</th> <th>\$2,975.65</th> <th></th> <th>\$2,975.65</th> <th>\$8,832.00</th> <th></th>                   | Jan-23      | \$2,992.35          | Jan-23 | \$2,864.00 | \$5,856.35  | Jan-23   | \$2,975.65 |                | \$2,975.65   | \$8,832.00  |                     |
| Mar-23       \$1,590.30       Mar-23       \$1,644.00       \$3,234.30       Mar-23       \$2,326.15       \$719.28       \$3,045.43       \$6,279.73       JFK Mar-24         Apr-23       \$3,349.10       Apr-23       \$2,628.00       \$5,977.10       Apr-23       \$2,154.34       \$149.17       \$2,303.51       \$8,280.61       Tommy's Mar-24         May-23       \$4,829.05       May-23       \$1,975.00       \$6,804.05       May-23       \$2,228.54       \$302.45       \$2,726.23       \$9,530.28       Annex Mar-24         Jun-23       \$2,094.10       Jul-23       \$1,383.00       \$5,261.90       Jul-23       \$2,028.54       \$738.25       \$2,766.79       \$8,028.69       JFK Apr-24         Aug-23       \$4,930.55       Aug-23       \$1,475.00       \$3,569.10       Jul-23       \$2,602.11       \$139.07       \$2,741.18       \$6,310.28       Tommy's Apr-24         Aug-23       \$4,930.55       Aug-23       \$1,416.00       \$6,346.55       Aug-23       \$2,679.51       \$556.28       \$3,235.79       \$9,582.34       Annex Apr-24         Aug-23       \$6,244.95       Sep-23       \$2,264.00       \$8,508.95       Sep-23       \$3,128.95       \$710.76       \$3,843.71       \$10,296.96       Tommy's May-24         Nov-23 <th>Feb-23</th> <th>\$2,130.00</th> <th>Feb-23</th> <th>\$1,308.00</th> <th>\$3,438.00</th> <th>Feb-23</th> <th>\$1,183.13</th> <th>\$541.66</th> <th>\$1,724.79</th> <th>\$5,162.79</th> <th>JFK-Feb 24</th> | Feb-23      | \$2,130.00          | Feb-23 | \$1,308.00 | \$3,438.00  | Feb-23   | \$1,183.13 | \$541.66       | \$1,724.79   | \$5,162.79  | JFK-Feb 24          |
| Apr-23\$3,349.10Apr-23\$2,628.00\$5,977.10Apr-23\$2,154.34\$149.17\$2,303.51\$8,280.61Tommy's Mar-24May-23\$4,829.05May-23\$1,975.00\$6,804.05May-23\$2,423.78\$302.45\$2,726.23\$9,530.28Annex Mar-24Jun-23\$3,878.90Jun-23\$1,383.00\$5,261.90Jun-23\$2,028.54\$738.25\$2,766.79\$8,028.69JFK Apr-24Jul-23\$2,094.10Jul-23\$1,475.00\$3,569.10Jul-23\$2,602.11\$139.07\$2,741.18\$6,310.28Tommy's Apr-24Aug-23\$4,930.55Aug-23\$1,416.00\$6,346.55Aug-23\$2,679.51\$556.28\$3,235.79\$9,582.34Annex Apr-24Sep-23\$6,244.95Sep-23\$2,264.00\$8,508.95Sep-23\$3,258.22\$0.00\$3,258.22\$11,767.17JFK May-24Oct-23\$4,096.25Oct-232,357.00\$6,453.25Oct-23\$3,132.95\$710.76\$3,843.71\$10,296.96Tommy's May-24Nov-23\$4,782.50Nov-23\$1,782.00\$6,564.50Nov-23\$2,574.03\$482.43\$3,056.46\$9,620.96Annex May-24Jan-24\$3,837.55Jan-242,096.00\$5,933.55Jan-24\$2,136.47\$221.78\$2,358.25\$8,291.80Tommy's Jun-24Jan-24\$3,981.45Feb-242,172.00\$6,153.45Feb-24\$2,842.73\$221.79\$3,064.52\$9,217.97Annex Jun-24                                                                                                                                                                                                                                                                                                                                                                                                                                                                                             |             |                     |        |            |             |          |            |                |              |             | JFK Mar-24          |
| May-23\$4,829.05May-23\$1,975.00\$6,804.05May-23\$2,423.78\$302.45\$2,726.23\$9,530.28Annex Mar-24Jun-23\$3,878.90Jun-23\$1,383.00\$5,261.90Jun-23\$2,028.54\$738.25\$2,766.79\$8,028.69JFK Apr-24Jul-23\$2,094.10Jul-23\$1,475.00\$3,569.10Jul-23\$2,602.11\$139.07\$2,741.18\$6,310.28Tommy's Apr-24Aug-23\$4,930.55Aug-23\$1,416.00\$6,346.55Aug-23\$2,679.51\$556.28\$3,235.79\$9,582.34Annex Apr-24Sep-23\$6,244.95Sep-23\$2,264.00\$8,508.95Sep-23\$3,258.22\$0.00\$3,258.22\$11,767.17JFK May-24Oct-23\$4,096.25Oct-232,357.00\$6,453.25Oct-23\$3,132.95\$710.76\$3,843.71\$10,296.96Tommy's May-24Nov-23\$4,782.50Nov-23\$1,176.00\$6,544.50Nov-23\$2,574.03\$482.43\$3,056.46\$9,620.96Annex May-24Jan-24\$3,837.55Jan-242,096.00\$5,933.55Jan-24\$2,174.03\$482.43\$3,064.52\$9,620.96Annex May-24Jan-24\$3,837.55Jan-242,096.00\$5,933.55Jan-24\$2,136.47\$221.78\$2,358.25\$8,291.80Tommy's Jun-24Jan-24\$3,837.55Jan-242,096.00\$5,933.55Jan-24\$2,136.47\$221.78\$2,358.25\$8,291.80Tommy's Jun-24Feb-24\$3,981.45Feb-24<                                                                                                                                                                                                                                                                                                                                                                                                                                                                        |             |                     |        |            |             |          | • •        | •              |              |             |                     |
| Jun-23\$3,878.90Jun-23\$1,383.00\$5,261.90Jun-23\$2,028.54\$738.25\$2,766.79\$8,028.69JFK Apr-24Jul-23\$2,094.10Jul-23\$1,475.00\$3,569.10Jul-23\$2,602.11\$139.07\$2,741.18\$6,310.28Tommy's Apr-24Aug-23\$4,930.55Aug-23\$1,416.00\$6,346.55Aug-23\$2,679.51\$556.28\$3,235.79\$9,582.34Annex Apr-24Sep-23\$6,244.95Sep-23\$2,264.00\$8,508.95Sep-23\$3,258.22\$0.00\$3,258.22\$11,767.17JFK May-24Oct-23\$4,096.25Oct-232,357.00\$6,453.25Oct-23\$3,132.95\$710.76\$3,843.71\$10,296.96Tommy's May-24Nov-23\$4,782.50Nov-23\$1,782.00\$6,564.50Nov-23\$2,574.03\$482.43\$3,056.46\$9,620.96Annex May-24Dec-23\$5,304.95Dec-23\$1,176.00\$6,480.95Dec-23\$1,820.48\$383.18\$2,203.66\$8,684.61JFK Jun-24Jan-24\$3,837.55Jan-242,096.00\$5,933.55Jan-24\$2,136.47\$221.78\$2,358.25\$8,291.80Tommy's Jun-24Feb-24\$3,981.45Feb-24\$2,172.00\$6,153.45Feb-24\$2,842.73\$221.79\$3,064.52\$9,217.97Annex Jun-24                                                                                                                                                                                                                                                                                                                                                                                                                                                                                                                                                                                                 | -           |                     | May-23 | \$1,975.00 |             | -        |            | \$302.45       |              |             |                     |
| Jul-23\$2,094.10Jul-23\$1,475.00\$3,569.10Jul-23\$2,602.11\$139.07\$2,741.18\$6,310.28Tommy's Apr-24Aug-23\$4,930.55Aug-23\$1,416.00\$6,346.55Aug-23\$2,679.51\$556.28\$3,235.79\$9,582.34Annex Apr-24Sep-23\$6,244.95Sep-23\$2,264.00\$8,508.95Sep-23\$3,258.22\$0.00\$3,258.22\$11,767.17JFK May-24Oct-23\$4,096.25Oct-232,357.00\$6,453.25Oct-23\$3,132.95\$710.76\$3,843.71\$10,296.96Tommy's May-24Nov-23\$4,782.50Nov-23\$1,782.00\$6,564.50Nov-23\$2,574.03\$482.43\$3,056.46\$9,620.96Annex May-24Dec-23\$5,304.95Dec-23\$1,176.00\$6,480.95Dec-23\$1,820.48\$383.18\$2,203.66\$8,684.61JFK Jun-24Jan-24\$3,837.55Jan-242,096.00\$5,933.55Jan-24\$2,136.47\$221.78\$2,358.25\$8,291.80Tommy's Jun-24Feb-24\$3,981.45Feb-242,172.00\$6,153.45Feb-24\$2,842.73\$221.79\$3,064.52\$9,217.97Annex Jun-24                                                                                                                                                                                                                                                                                                                                                                                                                                                                                                                                                                                                                                                                                                   | -           |                     | -      |            |             | -        |            |                |              |             |                     |
| Aug-23       \$4,930.55       Aug-23       \$1,416.00       \$6,346.55       Aug-23       \$2,679.51       \$556.28       \$3,235.79       \$9,582.34       Annex Apr-24         Sep-23       \$6,244.95       Sep-23       \$2,264.00       \$8,508.95       Sep-23       \$3,258.22       \$0.00       \$3,258.22       \$11,767.17       JFK May-24         Oct-23       \$4,096.25       Oct-23       2,357.00       \$6,453.25       Oct-23       \$3,132.95       \$710.76       \$3,843.71       \$10,296.96       Tommy's May-24         Nov-23       \$4,782.50       Nov-23       \$1,782.00       \$6,564.50       Nov-23       \$2,574.03       \$482.43       \$3,056.46       \$9,620.96       Annex May-24         Jan-24       \$3,837.55       Jan-24       2,096.00       \$5,933.55       Jan-24       \$2,136.47       \$221.78       \$2,358.25       \$8,291.80       Tommy's Jun-24         Feb-24       \$3,981.45       Feb-24       \$2,096.00       \$5,933.55       Jan-24       \$2,21.78       \$2,2358.25       \$8,291.80       Tommy's Jun-24         Tommy's Jun-24       \$3,981.45       Feb-24       \$2,842.73       \$221.79       \$3,064.52       \$9,217.97       Annex Jun-24                                                                                                                                                                                                                                                                                       |             |                     |        |            |             |          |            |                |              |             | •                   |
| Sep-23       \$6,244.95       Sep-23       \$2,264.00       \$8,508.95       Sep-23       \$3,258.22       \$0.00       \$3,258.22       \$11,767.17       JFK May-24         Oct-23       \$4,096.25       Oct-23       2,357.00       \$6,453.25       Oct-23       \$3,132.95       \$710.76       \$3,843.71       \$10,296.96       Tommy's May-24         Nov-23       \$4,782.50       Nov-23       \$1,760.00       \$6,564.50       Nov-23       \$2,574.03       \$482.43       \$3,056.46       \$9,620.96       Annex May-24         Dec-23       \$5,304.95       Dec-23       \$1,176.00       \$6,480.95       Dec-23       \$1,820.48       \$383.18       \$2,203.66       \$8,684.61       JFK Jun-24         Jan-24       \$3,837.55       Jan-24       2,096.00       \$5,933.55       Jan-24       \$2,136.47       \$221.78       \$2,358.25       \$8,291.80       Tommy's Jun-24         Feb-24       \$3,981.45       Feb-24       \$2,172.00       \$6,153.45       Feb-24       \$2,842.73       \$221.79       \$3,064.52       \$9,217.97       Annex Jun-24                                                                                                                                                                                                                                                                                                                                                                                                                      |             |                     |        |            |             | Aug-23   |            |                | \$3,235.79   |             |                     |
| Oct-23       \$4,096.25       Oct-23       \$4,096.25       Oct-23       \$3,132.95       \$710.76       \$3,843.71       \$10,296.96       Tommy's May-24         Nov-23       \$4,782.50       Nov-23       \$1,782.00       \$6,564.50       Nov-23       \$2,574.03       \$482.43       \$3,056.46       \$9,620.96       Annex May-24         Dec-23       \$5,304.95       Dec-23       \$1,176.00       \$6,480.95       Dec-23       \$1,820.48       \$383.18       \$2,203.66       \$8,684.61       JFK Jun-24         Jan-24       \$3,981.45       Feb-24       \$2,172.00       \$6,153.45       Feb-24       \$2,842.73       \$221.79       \$3,064.52       \$9,217.97       Annex Jun-24                                                                                                                                                                                                                                                                                                                                                                                                                                                                                                                                                                                                                                                                                                                                                                                                    | -           |                     | -      |            |             | -        |            |                |              |             | •                   |
| Nov-23       \$4,782.50       Nov-23       \$1,782.00       \$6,564.50       Nov-23       \$2,574.03       \$482.43       \$3,056.46       \$9,620.96       Annex May-24         Dec-23       \$5,304.95       Dec-23       \$1,176.00       \$6,480.95       Dec-23       \$1,820.48       \$383.18       \$2,203.66       \$8,684.61       JFK Jun-24         Jan-24       \$3,837.55       Jan-24       \$2,096.00       \$5,933.55       Jan-24       \$2,136.47       \$221.78       \$2,358.25       \$8,291.80       Tommy's Jun-24         Feb-24       \$3,981.45       Feb-24       \$2,172.00       \$6,153.45       Feb-24       \$2,842.73       \$221.79       \$3,064.52       \$9,217.97       Annex Jun-24                                                                                                                                                                                                                                                                                                                                                                                                                                                                                                                                                                                                                                                                                                                                                                                    | -           |                     | -      |            |             | -        |            |                |              |             | •                   |
| Dec-23       \$5,304.95       Dec-23       \$1,176.00       \$6,480.95       Dec-23       \$1,820.48       \$383.18       \$2,203.66       \$8,684.61       JFK Jun-24         Jan-24       \$3,837.55       Jan-24       \$2,096.00       \$5,933.55       Jan-24       \$2,136.47       \$221.78       \$2,358.25       \$8,684.61       JFK Jun-24         Feb-24       \$3,981.45       Feb-24       \$2,172.00       \$6,153.45       Feb-24       \$2,842.73       \$221.79       \$3,064.52       \$9,217.97       Annex Jun-24                                                                                                                                                                                                                                                                                                                                                                                                                                                                                                                                                                                                                                                                                                                                                                                                                                                                                                                                                                         |             |                     |        |            |             |          |            |                |              |             |                     |
| Jan-24 \$3,837.55 Jan-24 2,096.00 \$5,933.55 Jan-24 \$2,136.47 \$221.78 \$2,358.25 <b>\$8,291.80</b> Tommy's Jun-24<br>Feb-24 \$3,981.45 Feb-24 2,172.00 \$6,153.45 Feb-24 \$2,842.73 \$221.79 \$3,064.52 <b>\$9,217.97</b> Annex Jun-24                                                                                                                                                                                                                                                                                                                                                                                                                                                                                                                                                                                                                                                                                                                                                                                                                                                                                                                                                                                                                                                                                                                                                                                                                                                                       |             |                     |        |            |             |          |            |                |              |             |                     |
| Feb-24 \$3,981.45 Feb-24 2,172.00 \$6,153.45 Feb-24 \$2,842.73 \$221.79 \$3,064.52 <b>\$9,217.97</b> Annex Jun-24                                                                                                                                                                                                                                                                                                                                                                                                                                                                                                                                                                                                                                                                                                                                                                                                                                                                                                                                                                                                                                                                                                                                                                                                                                                                                                                                                                                              |             |                     |        |            |             |          |            |                |              |             |                     |
|                                                                                                                                                                                                                                                                                                                                                                                                                                                                                                                                                                                                                                                                                                                                                                                                                                                                                                                                                                                                                                                                                                                                                                                                                                                                                                                                                                                                                                                                                                                |             |                     |        |            |             |          |            |                |              |             |                     |
| Mar-24 \$7,417.95 Mar-24 4,026.00 \$11,443.95 Mar-24 \$3,020.04 \$506.81 \$3,526.85 <b>\$14,970.80</b>                                                                                                                                                                                                                                                                                                                                                                                                                                                                                                                                                                                                                                                                                                                                                                                                                                                                                                                                                                                                                                                                                                                                                                                                                                                                                                                                                                                                         | Feb-24      | \$3,981.45          | Feb-24 | 2,172.00   | \$6,153.45  | Feb-24   | \$2,842.73 | \$221.79       | \$3,064.52   | \$9,217.97  | Annex Jun-24        |
|                                                                                                                                                                                                                                                                                                                                                                                                                                                                                                                                                                                                                                                                                                                                                                                                                                                                                                                                                                                                                                                                                                                                                                                                                                                                                                                                                                                                                                                                                                                | Mar-24      | \$7,417.95          | Mar-24 | 4,026.00   | \$11,443.95 | Mar-24   | \$3,020.04 | \$506.81       | \$3,526.85   | \$14,970.80 |                     |