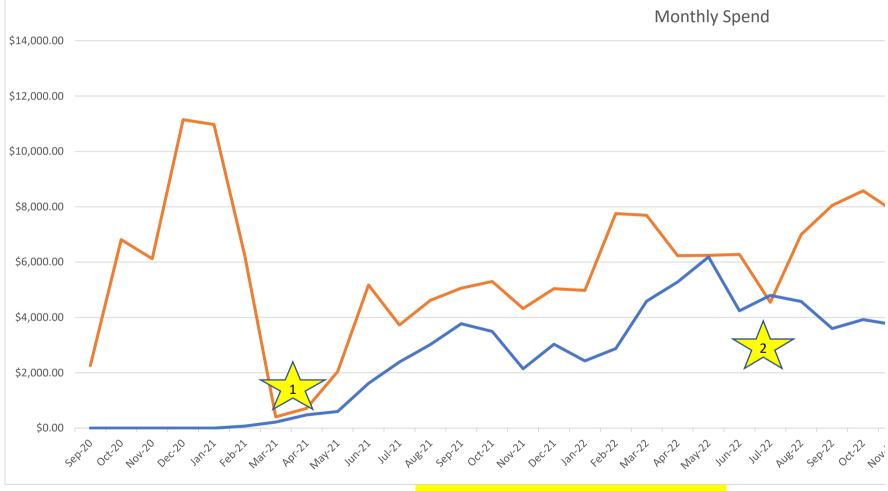

| Sep-20         577.23         Sep-20         51.48.20         52.261.50         50.00         52.261.50           Oct-20         52.378.70         Oct-20         53.93.160         S6.01.30         50.00         56.113.60           Dec-20         55.220.00         51.114.460         55.01.00         51.114.460           Dec-20         55.01.00         10.971.50         50.00         51.114.460           Dec-20         55.01.00         10.971.50         50.00         51.114.460           Mar-21         51.861.50         Mar-21         52.861.30         56.11.87         50.00           Mar-21         55.61.00         Mar-21         52.861.30         55.81.10         56.11.87           Mar-21         55.61.00         Mar-21         52.81.30         55.81.31         55.81.31         55.81.31         55.81.31         55.81.31         55.81.31         55.81.31         55.81.31         55.81.31         55.81.31         55.81.31         55.81.31         55.81.31         55.81.31         55.81.31         55.81.31         55.81.31         55.81.31         55.81.31         55.81.31         55.81.31         55.81.31         55.81.31         55.81.31         55.81.31         55.81.31         55.81.31         55.81.31         55.81.31                                                                                                                                                                                                                        | Tommy's Tax | i Invoices          | JFK    | C Invoices | Total Taxi  | Uber Inv | oices      | Annex Invoices | Uber + Annex | TOTAL SPEND | Go Sudbury! Earmark |
|----------------------------------------------------------------------------------------------------------------------------------------------------------------------------------------------------------------------------------------------------------------------------------------------------------------------------------------------------------------------------------------------------------------------------------------------------------------------------------------------------------------------------------------------------------------------------------------------------------------------------------------------------------------------------------------------------------------------------------------------------------------------------------------------------------------------------------------------------------------------------------------------------------------------------------------------------------------------------------------------------------------------------------------------------------------------------------------------------------------------------------------------------------------------------------------------------------------------------------------------------------------------------------------------------------------------------------------------------------------------------------------------------------------------------------------------------------------------------------------------------------------|-------------|---------------------|--------|------------|-------------|----------|------------|----------------|--------------|-------------|---------------------|
| Nov-20         \$2,471.00         Nov-20         \$3,818.00         \$1,144.60           Dev-20         \$5,321.00         \$1,144.60         \$0.00         \$1,144.60           Dev-20         \$5,321.00         \$1,071.50         \$0.00         \$1,144.60           Mar-21         \$5,165.00         Mar-21         \$2,120.00         \$10,971.50         \$0.00         \$11,144.60           Mar-21         \$5,005.60         Mar-21         \$73.10         \$714.00         \$714.00         \$714.00         \$714.00         \$714.00         \$714.00         \$714.00         \$714.00         \$714.00         \$714.00         \$714.00         \$714.00         \$714.00         \$714.00         \$714.00         \$714.00         \$714.00         \$714.00         \$714.00         \$714.00         \$714.00         \$714.00         \$714.00         \$714.00         \$714.00         \$714.00         \$714.00         \$714.00         \$714.00         \$714.00         \$714.00         \$714.00         \$714.00         \$714.00         \$714.00         \$714.00         \$714.00         \$714.00         \$714.00         \$714.00         \$714.00         \$714.00         \$714.00         \$714.00         \$714.00         \$714.00         \$714.00         \$714.00         \$714.00         \$714.00         \$714.00         \$714.00                                                                                                                           | Sep-20      | \$772.30            | Sep-20 | \$1,489.20 | \$2,261.50  |          |            |                | \$0.00       | \$2,261.50  |                     |
| Ber-20         S5,051.60         Der-20         S5,230.00         S11,144.60         S0.00         S11,144.60           Jan-21         S5,551.50         Jan-21         S5,200.00         S10,971.50         S0.00         S10,971.50         S11,90.11         S10,60.00         S11,144.60         S11,144.60         S10,171.51         S11,140.11         S10,171.51         S11,140.11         S10,171.51         S10,171.51         S10,171.57         S10,171.57         S10,171.51                                                                                                           | Oct-20      | \$2 <i>,</i> 878.70 | Oct-20 | \$3,931.60 | \$6,810.30  |          |            |                | \$0.00       | \$6,810.30  |                     |
| Jan-21         S5,551.50         Jan-22         S4,820.00         \$10,971.50         ************************************                                                                                                                                                                                                                                                                                                                                                                                                                                                                                                                                                                                                                                                                                                                                                                                                                                                                                                                                                                                                                                                                                                                                                                                                                                                                                                                                                                                     | Nov-20      | \$2,471.00          | Nov-20 | \$3,648.60 | \$6,119.60  |          |            |                | \$0.00       | \$6,119.60  |                     |
| Feb-21         S18.0.00         Feb-21         S73.00         S52.18.00         Feb-21         S73.10         S62.21.10           Mar-21         S106 S0         Apr-21         S21.864         S73.10         S62.21.10         S106 S0           Mar-21         S106 S0         Apr-21         S71.400         S71.400         Apr-21         S21.864         S72.81         S73.10         S62.21.10           Mary 21         S51.64.00         Mary 21         S1.64.00         Mary 21         S1.864.00         S198.13         S2.641.13         S1.24.00           Jun 21         S1.24.00         S1.74.00         S1.74.50         Jun 22         S1.68.70         S6.511.87           Jun 21         S1.24.00         S4.67.50         Sep 21         S3.74.50         Jul 22         S3.88.37         S6.11.87           S1.98.50         Sep 21         S3.65.50         Sep 21         S3.74.40         S3.74.40         S3.74.43         S8.80.08         S4.22.30           Nov 21         S2.385.30         Nov 21         S1.48.00         S4.22.30         Nov 21         S3.44.63         S7.40.04           Jun 22         S3.44.90         Jan 22         S3.44.90         Jan 22         S3.64.90         S5.90.00         S7.67.93         S                                                                                                                                                                                                                                          | Dec-20      | \$5,905.60          | Dec-20 | \$5,239.00 | \$11,144.60 |          |            |                | \$0.00       | \$11,144.60 |                     |
| Mar-21         S120.00         Mar-21         S121.8-61         S121.8                                                                                                           | Jan-21      | \$5,551.50          | Jan-21 | \$5,420.00 | \$10,971.50 |          |            |                | \$0.00       | \$10,971.50 |                     |
| Ap-21         S0.00         Ap-21         S714.00         S788.13         S588.13         S526.113                                                                                                                                                  | Feb-21      | \$1,861.00          | Feb-21 | \$4,357.00 | \$6,218.00  | Feb-21   | \$73.10    |                | \$73.10      | \$6,291.10  |                     |
| May-21       S564.00       May-21       S1478.00       S2,043.00       May-21       S598.13       S598.13       S598.13       S2,641.13         Jun-21       S1,016.30       Jun-21       S2,050.00       S3,724.50       Jun-21       S2,388.37       S2,388.37       S6,112.87       S7,479.02         Aug-21       S2,470.50       Aug-21       S2,470.50       Aug-21       S3,071.75       S3,017.75       S7,535.25       S7,453.00         Sup-21       S2,395.00       Stop 21       S2,407.00       S3,008.00       Cet-21       S3,492.27       S3,474.45       S6,747.15         Oct-21       S2,355.30       Nov-21       S3,908.00       S7,675.00       Ber-22       S2,407.05       S7,074.36       S6,477.15         Dec-21       S2,412.00       Dec-21       S2,408.00       S7,991.30       Mar-22       S2,426.53       S7,00.04         Jam-22       S2,801.30       Mar-22       S3,350.00       S7,751.50       Feb-22       S2,427.53       S1,042.00       S2,911       S1,242.51       S1,042.00       S2,911       S1,242.51       S1,042.00       S2,911       S1,242.71       S1,243.40       Jun-22       S2,821.71       S1,052.00       Jun-22       S2,821.71       S1,242.41       Jun-23       S1,912.00                                                                                                                                                                                                                                                                    | Mar-21      | \$186.50            | Mar-21 | \$220.00   | \$406.50    | Mar-21   | \$218.64   |                | \$218.64     | \$625.14    |                     |
| May-21       S564.00       May-21       S1478.00       S2,043.00       May-21       S598.13       S598.13       S598.13       S2,641.13         Jun-21       S1,016.30       Jun-21       S2,050.00       S3,724.50       Jun-21       S2,388.37       S2,388.37       S6,112.87       S7,479.02         Aug-21       S2,470.50       Aug-21       S2,470.50       Aug-21       S3,071.75       S3,017.75       S7,535.25       S7,453.00         Sup-21       S2,395.00       Stop 21       S2,407.00       S3,008.00       Cet-21       S3,492.27       S3,474.45       S6,747.15         Oct-21       S2,355.30       Nov-21       S3,908.00       S7,675.00       Ber-22       S2,407.05       S7,074.36       S6,477.15         Dec-21       S2,412.00       Dec-21       S2,408.00       S7,991.30       Mar-22       S2,426.53       S7,00.04         Jam-22       S2,801.30       Mar-22       S3,350.00       S7,751.50       Feb-22       S2,427.53       S1,042.00       S2,911       S1,242.51       S1,042.00       S2,911       S1,242.51       S1,042.00       S2,911       S1,242.71       S1,243.40       Jun-22       S2,821.71       S1,052.00       Jun-22       S2,821.71       S1,242.41       Jun-23       S1,912.00                                                                                                                                                                                                                                                                    | Apr-21      | \$0.00              | Apr-21 | \$714.00   | \$714.00    | Apr-21   | \$476.11   |                | \$476.11     | \$1,190.11  |                     |
| Jun-21       \$1,618.30       Jun-21       \$3,554.00       \$3,170.30       Jun-21       \$1,618.77       \$1,618.77       \$6,789.02         Jul-21       \$1,218.50       Jul-21       \$2,266.00       \$3,724.50       Jul-21       \$2,388.37       \$5,238.37       \$6,112.77       \$7,635.25         Sep-21       \$2,399.50       Sep-21       \$2,467.00       \$4,072.50       Aug-21       \$3,735.00       \$5,065.50       \$6p-21       \$3,747.44       \$5,87.07       \$7,635.25         Oct-21       \$5,395.30       Nov-21       \$3,315.00       \$5,040.00       Ce-21       \$3,922.00       \$5,040.00       Ce-21       \$3,922.00       \$5,040.00       Ce-21       \$3,922.00       \$5,040.00       Ce-21       \$3,922.00       \$5,040.00       Ce-21       \$3,923.00       Ce-21       \$3,923.0                                                                                                                                                                                           | -           |                     | -      | \$1,479.00 | \$2,043.00  | •        |            |                |              |             |                     |
| Aug-21       \$2,470.05       Aug-21       \$2,147.00       \$4,617.50       \$3,77.3       \$3,017.75       \$7,635.25         Sep-21       \$2,395.00       Sep-21       \$3,205.00       \$5,056.50       \$5,070.00       \$5,070.00       \$5,070.00       \$5,070.00       \$5,070.00       \$5,070.00       \$5,070.00       \$5,070.00       \$5,070.00       \$5,070.00       \$5,070.00       \$5,070.00       \$5,070.00       \$5,070.00       \$5,070.00       \$5,070.00       \$5,070.00       \$5,070.00       \$5,070.00       \$5,070.00       \$5,070.00       \$5,070.00       \$5,070.00       \$5,070.00       \$5,070.00       \$5,070.00       \$5,070.00       \$5,070.00       \$5,070.00       \$5,070.00       \$5,070.00       \$5,070.00       \$5,070.00       \$5,070.00       \$5,070.00       \$5,070.00       \$5,070.00       \$5,070.00       \$5,070.00       \$5,070.00       \$5,070.00       \$5,070.00       \$5,070.00       \$5,070.00       \$5,070.00       \$5,070.00       \$5,070.00       \$5,070.00       \$5,070.00       \$5,070.00       \$5,070.00       \$5,070.00       \$5,070.00       \$5,070.00       \$5,070.00       \$5,070.00       \$5,070.00       \$5,070.00       \$5,070.00       \$5,070.00       \$5,070.00       \$5,070.00       \$5,070.00       \$5,070.00       \$5,070.00       \$5,070.00       \$5,070.00       \$5,070.00<                                                                                                    | -           | \$1,616.30          | Jun-21 | \$3,554.00 | \$5,170.30  | -        | \$1,618.72 |                | \$1,618.72   | \$6,789.02  |                     |
| Aug-21       \$2,470.05       Aug-21       \$2,470.05       \$4,617.50       \$3,017.75       \$3,017.75       \$7,695.25         Sep-21       \$2,395.00       Sep-21       \$3,074.34       \$8,370.43       \$8,80.84         Ott-21       \$2,395.00       Ott-21       \$3,300.30       Ott-21       \$3,492.27       \$8,772.57       \$8,772.57         Nov-21       \$2,315.30       Nov-21       \$2,928.00       \$8,040.00       0e-21       \$3,022.66       \$8,072.66         Jan-22       \$2,448.90       Jan-22       \$2,488.00       \$7,555.00       Feb-22       \$3,027.67       \$5,128.17         Mar-22       \$2,648.90       Jan-22       \$2,480.00       \$7,555.00       Feb-22       \$2,425.33       \$2,427.33       \$1,062.003         Mar-22       \$2,648.90       Mar-22       \$3,576.00       \$6,230.50       Apr-22       \$5,287.77       \$5,157.38       \$1,431.48         Jun-22       \$3,350.00       Jun-22       \$6,178.00       \$6,979.19       \$1,243.07       \$1,052.07         Jun-22       \$2,371.40       Jul-22       \$2,779.00       \$6,277.00       Jul-22       \$4,798.18       \$9,347.58         Jun-22       \$2,440.55       Aug-22       \$2,406.55       Aug-22       \$3,588.4       \$1                                                                                                                                                                                                                                           | Jul-21      | \$1,218.50          | Jul-21 | \$2,506.00 | \$3,724.50  | Jul-21   | \$2,388.37 |                | \$2,388.37   | \$6,112.87  |                     |
| Sp-21       \$2,399.50       Sp-21       \$2,667.00       \$5,066.50       Sp-21       \$3,472.43       \$8,390.44         Oct-21       \$1,985.30       Oct-21       \$3,150.00       \$5,300.30       Oct-21       \$3,492.27       \$8,792.57         Nov-21       \$2,285.53       Nov-21       \$2,147.85       \$6,471.15       S6,472.15         Dec-21       \$2,120.00       Dec-21       \$2,248.50       \$5,040.00       Dec-21       \$2,326.56       \$5,030.26       \$5,740.00       \$4,472.53         Jan-22       \$2,448.50       Jan-22       \$2,448.50       \$1,072.50       Feb-22       \$3,472.00       \$5,282.77       \$11,513.27         Mar-22       \$2,564.50       Apr-22       \$3,576.00       \$6,230.50       Apr-22       \$5,282.77       \$11,513.27         Mar-22       \$2,544.50       Apr-22       \$3,577.00       \$5,027.77       Jun-22       \$4,243.07       \$4,243.07       \$10,520.07         Jun-22       \$2,310.70       Jun-22       \$2,478.50       \$4,243.07       \$10,520.07       Jun-22       \$4,243.07       \$10,520.07       Jun-22       \$4,243.07       \$10,520.07       Jun-22       \$2,426.50       \$10,574.64       \$5,992.75       \$10,520.07       Jun-22       \$2,426.50       \$10,574.64       \$5,9                                                                                                                                                                                                                 |             |                     |        |            |             |          |            |                |              |             |                     |
| Oct-21       \$1,985.30       Oct-21       \$3,315.00       \$5,300.30       Oct-21       \$3,492.27       \$8,792.77       \$8,792.57         Nov-21       \$2,315.30       Nov-21       \$2,302.00       \$6,471.15       \$3,335.00       \$5,471.15       \$5,471.15         Jan-22       \$2,4149.40       Jan-22       \$2,426.53       \$5,302.30       \$5,401.27       \$5,401.35       \$5,401.45         Jan-22       \$2,481.00       Jan-22       \$2,426.53       \$5,202.37       \$5,152.81       \$5,617.15       \$5,202.17         Mar-22       \$2,801.30       Mar-22       \$3,376.00       \$7,755.0       Feb-22       \$2,877.10       \$5,282.77       \$5,152.87.77       \$5,152.81       \$1,415.10         Mar-22       \$2,374.01       Mar-22       \$3,376.00       \$5,277.00       Jun-22       \$5,287.77       \$5,282.77       \$5,152.87         Jun-22       \$2,371.40       Mar-22       \$2,370.00       \$5,277.00       Jun-22       \$4,786.89       \$1,157.46       \$1,157.46         Jun-22       \$2,478.00       \$5,075.00       Cru22       \$4,786.89       \$1,157.46       \$1,164.56       \$1,724.76       \$1,157.46       \$1,164.56       \$1,724.79       \$5,162.79       \$1,878.80       \$1,164.56       \$1,724.79       \$5,162.79                                                                                                                                                                                                        | -           |                     | -      |            |             | -        |            |                |              |             |                     |
| Nov-21       \$2,355.30       Nov-21       \$1,968.00       \$4,323.30       Nov-21       \$2,147.85       \$2,147.85       \$5,6471.15         Dec-21       \$2,112.00       Dec-21       \$2,988.00       \$5,040.00       Dec-21       \$2,426.53       \$5,426.05       \$5,726.06         Jan-22       \$2,449.00       \$4,773.50       Feb-22       \$3,561.00       \$7,755.50       Feb-22       \$3,570.00       \$5,287.73       \$1,513.27       \$1,513.27         Mar-22       \$2,654.50       Apr-22       \$3,370.00       \$5,280.10       Mar-22       \$5,282.77       \$1,513.27       \$1,113.27         May-22       \$2,371.40       May-22       \$3,370.00       \$5,246.10       May-22       \$4,243.07       \$4,243.07       \$5,022.07         Jun-22       \$2,371.40       Jul-22       \$2,371.40       Jul-22       \$3,396.00       \$6,995.95       Aug-22       \$3,588.00       \$3,588.33       \$1,574.66       \$1,574.66       \$1,574.66       \$1,574.66       \$1,574.66       \$1,574.66       \$1,574.66       \$1,574.66       \$1,574.66       \$1,574.66       \$1,576.30       \$2,625.30       \$2,625.30       \$6,722       \$3,398.07       \$3,598.33       \$3,378.53       \$1,574.66       \$1,574.66       \$1,576.66       \$2,61.72       \$3,489.07       \$5,57                                                                                                                                                                               |             |                     | -      | \$3,315.00 |             | -        |            |                |              |             |                     |
| De-21       \$2,112.00       De-21       \$2,282.00       \$5,040.00       De-21       \$3,032.66       \$3,032.66       \$5,072.65       \$5,246.53       \$5,104.00       \$5,040.00       \$5,042.00       \$5,242.65.3       \$5,242.65.3       \$5,104.00       \$5,040.00       \$7,575.50       Feb-22       \$2,272.53       \$5,242.65.3       \$5,10.628.03       \$1,0628.03         Mar-22       \$2,801.30       Mar-22       \$5,84.00       \$7,671.30       Mar-22       \$5,232.07       \$5,282.77       \$5,113.12         Mar-22       \$2,354.00       \$6,270.00       \$6,270.00       Jun-22       \$4,283.07       \$1,052.00       \$1,02.21         Mar-22       \$2,374.10       Jun-22       \$2,377.00       \$6,277.00       Jun-22       \$4,283.07       \$4,243.07       \$1,052.00       \$1,052.00       \$1,052.00       \$1,052.00       \$1,052.00       \$1,052.00       \$1,052.00       \$1,052.00       \$1,052.00       \$1,052.00       \$1,052.00       \$1,052.00       \$1,052.00       \$1,052.00       \$1,052.00       \$1,052.00       \$1,052.00       \$1,052.00       \$1,052.00       \$1,052.00       \$1,052.00       \$1,052.00       \$1,052.00       \$1,052.00       \$1,052.00       \$1,052.00       \$1,052.00       \$1,052.00       \$1,052.00       \$1,052.00       \$1,052.00       \$1,052.00                                                                                                                                           | Nov-21      | \$2,355.30          | Nov-21 | \$1,968.00 | \$4,323.30  | Nov-21   | \$2,147.85 |                | \$2,147.85   |             |                     |
| Feb-22       \$4,191.50       Feb-22       \$3,564.00       \$7,755.50       Feb-22       \$2,872.53       \$10,628.03       \$10,628.03         Mar-22       \$2,801.30       Mar-22       \$4,800.00       \$7,755.50       Mar-22       \$4,550.11       \$51,228.11       \$1,228.141         Apr-22       \$2,654.50       Apr-22       \$3,570.00       \$6,230.50       Apr-22       \$5,287.7       \$1,513.37       \$1,613.37         Jun-22       \$3,570.00       Jun-22       \$3,570.00       \$6,270.00       Jun-22       \$4,243.07       \$4,243.07       \$10,520.07         Jul-22       \$2,374.10       Jul-22       \$2,178.00       \$6,995.95       Aug-22       \$4,578.69       \$11,574.64         Sep-22       \$4,111.45       Sep-22       \$3,588.00       \$8,576.00       Oct-22       \$3,921.32       \$11,465.69         Nov-22       \$3,286.00       \$8,576.00       Oct-22       \$3,417.72       \$7,985.00       \$11,574.46         Dec-22       \$2,561.30       Dec-22       \$3,588.00       \$5,856.30       Dec-22       \$3,419.77       \$7,97.85       \$8,80.01         Mar-23       \$1,990.30       Mar-23       \$1,380.00       \$5,856.30       Dec-22       \$3,419.77       \$7,97.855       \$8,880.01                                                                                                                                                                                                                                            |             |                     | Dec-21 |            |             |          |            |                |              |             |                     |
| Mar-22       \$2,801.30       Mar-22       \$4,890.00       \$7,691.30       Mar-22       \$4,590.11       \$12,281.41       \$12,281.41         Apr-22       \$2,2654.50       Apr-22       \$3,376.00       \$6,245.00       May-22       \$5,282.77       \$5,282.77       \$5,128.33         Muy-22       \$3,570.00       \$6,247.00       \$6,277.00       Jun-22       \$4,243.07       \$10,520.07         Jul-22       \$2,371.40       Jul-22       \$2,770.00       \$6,277.00       Jun-22       \$4,788.18       \$5,398.24       \$10,520.07         Jul-22       \$2,430.05       Aug-22       \$4,518.65       \$11,574.64       \$11,574.64         Sep-22       \$4,111.45       Sep-22       \$3,396.00       \$8,047.45       Sep-22       \$3,598.24       \$11,645.69         Oct-22       \$4,245.60       Oct-22       \$4,245.60       Oct-22       \$3,981.33       \$541.66       \$17,247.93       \$2,992.35         Jun-23       \$2,292.35       Jan-23       \$2,090.00       \$3,438.00       Feb-23       \$5,145.61       \$17,247.93       \$51,573.61         Mar-23       \$1,500.00       \$3,438.00       Feb-23       \$1,1451.46       \$6,277.73       IFK Har-24         Mar-23       \$1,300.00       \$3,438.00       Mar-23 </th <th>Jan-22</th> <th>\$2,484.90</th> <th>Jan-22</th> <th>\$2,489.00</th> <th>\$4,973.90</th> <th>Jan-22</th> <th>\$2,426.53</th> <th></th> <th>\$2,426.53</th> <th>\$7,400.43</th> <th></th>                                    | Jan-22      | \$2,484.90          | Jan-22 | \$2,489.00 | \$4,973.90  | Jan-22   | \$2,426.53 |                | \$2,426.53   | \$7,400.43  |                     |
| Apr-22\$2,654.50Apr-22\$3,576.00\$6,230.50Apr-22\$5,282.77\$11,513.27\$11,513.27May-22\$5,307.00Jun-22\$3,877.00\$6,277.00Jun-22\$5,185.38\$12,431.48\$10,50.07Jun-22\$2,371.40Jun-22\$2,177.00\$4,549.40Jun-22\$4,243.07\$4,424.30\$4,549.40Aug-22\$2,480.95Aug-22\$4,515.00\$6,955.95Aug-22\$4,578.69\$4,578.69\$4,578.69\$11,574.64Sep-22\$4,246.05Aug-22\$4,350.00\$8,074.55Sep-22\$3,598.24\$13,598.24\$11,645.69Oct-22\$4,246.65Nov-22\$3,360.00\$8,076.00Oct-22\$3,921.32\$12,497.33\$11,647.69Jun-23\$2,925.61Jun-23\$2,266.00\$5,855.61Jun-23\$2,975.65\$8,376.00\$3,419.72\$3,349.72\$3,349.72Jun-23\$2,925.61Jun-23\$2,260.00\$4,555.30Dec-22\$3,419.72\$3,349.72\$5,872.70JILJun-23\$2,950.30Mar-23\$1,308.00\$3,438.00Feb-23\$1,183.13\$541.66\$1,724.79\$51.62.79JFK-Feb 24Mar-23\$1,590.30Mar-23\$1,2628.00\$3,234.30Mar-23\$2,275.65\$8,297.65\$8,292.05Aug-23\$1,644.00\$3,243.00Mar-23\$2,276.15\$19.28\$3,045.43\$6,27.73JFK Apr-24Jun-23\$3,899.00Jun-23\$1,975.00\$5,876.55Mag-23\$2,126.13\$19.26\$3,945.10<                                                                                                                                                                                                                                                                                                                                                                                                                                                                             | Feb-22      | \$4,191.50          | Feb-22 | \$3,564.00 | \$7,755.50  | Feb-22   | \$2,872.53 |                | \$2,872.53   | \$10,628.03 |                     |
| May-22       \$2,374.10       May-22       \$3,872.00       \$6,246.10       May-22       \$6,185.38       \$12,431.48       \$12,431.48         Jun-22       \$3,507.00       Jun-22       \$2,770.00       \$6,277.00       Jun-22       \$4,243.07       \$4,243.07       \$10,520.07         Jul-22       \$2,371.40       Jul-22       \$2,478.00       \$6,277.00       \$6,277.00       Jul-22       \$4,798.18       \$9,347.58       \$9,347.58         Aug-22       \$2,478.00       Jul-22       \$4,515.00       \$6,957.50       Sug-22       \$3,598.24       \$11,645.69         Sep-22       \$4,256.00       Oct-22       \$3,936.00       \$7,833.65       Dec-22       \$3,786.53       \$11,574.64         Doc-22       \$2,561.30       Dec-22       \$2,060.00       \$4,565.50       Dec-22       \$3,781.53       \$11,871.77       \$1,672.67         Jan-23       \$2,992.35       Jan-23       \$2,100.00       \$4,565.50       Dec-22       \$3,411.77       \$3,419.72       \$5,882.00          Jan-23       \$2,992.35       Jan-23       \$1,308.00       \$4,256.57       \$10.23       \$2,076.79       \$5,873.00       Feb-24       \$1,774.79       \$5,162.79       JK-Feb 24         Jan-23       \$2,130.00       Feb-23       <                                                                                                                                                                                                                                      | Mar-22      | \$2,801.30          | Mar-22 | \$4,890.00 | \$7,691.30  | Mar-22   | \$4,590.11 |                | \$4,590.11   | \$12,281.41 |                     |
| Jun-22       \$3,507.00       Jun-22       \$2,770.00       \$6,277.00       Jun-22       \$4,243.07       \$4,243.07       \$10,520.07         Jul-22       \$2,371.40       Jul-22       \$2,178.00       \$4,549.40       Jul-22       \$4,798.18       \$9,347.88       \$9,347.88         Aug-22       \$2,480.95       Aug-22       \$4,578.69       \$11,574.64       \$5,93.47       \$5.92.2       \$3,598.24       \$3,598.24       \$3,921.32       \$12,497.32         Oct-22       \$4,256.00       Oct-22       \$4,358.00       \$7,833.65       Nov-22       \$3,973.53       \$3,738.53       \$11,571.48       \$4,478.18       \$5,798.10         Dec:22       \$2,564.00       \$5,856.35       Dec:22       \$3,931.02       \$5,162.79       JK-Feb 24         Jan-23       \$2,992.35       Jan-23       \$2,986.00       \$5,856.35       Jan-23       \$2,975.65       \$8,832.00         Feb-23       \$1,300.00       Feb-23       \$1,183.13       \$\$41.66       \$1,724.79       \$5,162.79       JK-Feb 24         Mar-23       \$1,590.30       Mar-23       \$2,086.10       Mar-23       \$2,081.17       \$2,081.01       YK-Feb 24         Jun-23       \$3,878.90       Jun-23       \$1,980.01       \$1,980.01       \$1,980.07       \$2,071.1                                                                                                                                                                                                                        | Apr-22      | \$2,654.50          | Apr-22 | \$3,576.00 | \$6,230.50  | Apr-22   | \$5,282.77 |                | \$5,282.77   | \$11,513.27 |                     |
| Jul-22       \$2,371.40       Jul-22       \$4,594.40       Jul-22       \$4,798.18       \$4,798.18       \$9,347.58         Aug-22       \$2,480.95       Aug-22       \$4,4515.00       \$6,995.95       Aug-22       \$4,578.69       \$11,574.64         Sep-22       \$4,111.45       Sep-22       \$4,398.00       \$8,047.45       Sep-22       \$3,598.24       \$3,598.24       \$11,574.64         Oct-22       \$4,245.65       Nov-22       \$4,245.65       Nov-22       \$3,588.00       \$7,833.65       Nov-22       \$3,419.72       \$7,985.02         Dec-22       \$2,561.30       Dec-22       \$2,000.00       \$4,565.30       Dec-22       \$3,419.72       \$5,863.200         Jan-23       \$2,992.35       Jan-23       \$2,864.00       \$3,234.30       Mar-23       \$2,975.65       \$2,975.65       \$8,832.00         Mar-23       \$3,349.10       Apr-23       \$3,244.30       Mar-23       \$2,326.15       \$719.28       \$3,045.43       \$6,279.73       JFK-Feb 24         Mar-23       \$3,389.10       Apr-23       \$2,423.78       \$30.45.43       \$6,279.73       JFK Mar-24         Mar-23       \$3,349.10       Apr-23       \$2,423.78       \$30.245       \$2,726.23       \$9,530.28       Annex Mar-24                                                                                                                                                                                                                                               | May-22      | \$2,374.10          | May-22 | \$3,872.00 | \$6,246.10  | May-22   | \$6,185.38 |                | \$6,185.38   | \$12,431.48 |                     |
| Aug-22       \$2,480.95       Aug-22       \$4,515.00       \$6,995.95       Aug-22       \$4,578.69       \$4,578.69       \$11,574.64         Sep-22       \$4,111.45       Sep-22       \$3,936.00       \$8,047.45       Sep-22       \$3,598.24       \$3,598.24       \$11,645.69         Oct-22       \$4,256.00       Oct-22       \$4,320.00       \$8,576.00       Oct-22       \$3,91.32       \$12,497.32         Dec-22       \$2,561.30       Dec-22       \$3,588.00       \$7,83.365       Nov-22       \$3,738.53       \$3,178.53       \$11,572.18         Jan-23       \$2,992.35       Jan-23       \$2,864.00       \$5,856.35       Jan-23       \$2,975.65       \$8,832.00         Feb-23       \$2,130.00       Feb-23       \$1,308.00       \$3,438.00       Feb-23       \$1,183.13       \$541.66       \$1,724.79       \$5,162.79       JFK Feb 24         Mar-23       \$3,1590.30       Mar-23       \$1,597.00       \$6,804.05       Mar-23       \$2,276.75       \$8,280.61       Tommy's Mar-24         Jun-23       \$3,878.90       Jun-23       \$1,483.00       \$5,261.90       Jun-23       \$2,766.79       \$8,028.91       JFK Apr-24         Jun-23       \$3,878.90       Jun-23       \$1,483.00       \$5,61.91       Jun-23 </th <th>Jun-22</th> <th>\$3<i>,</i>507.00</th> <th>Jun-22</th> <th>\$2,770.00</th> <th>\$6,277.00</th> <th>Jun-22</th> <th>\$4,243.07</th> <th></th> <th>\$4,243.07</th> <th>\$10,520.07</th> <th></th>                      | Jun-22      | \$3 <i>,</i> 507.00 | Jun-22 | \$2,770.00 | \$6,277.00  | Jun-22   | \$4,243.07 |                | \$4,243.07   | \$10,520.07 |                     |
| Sep-22       \$4,111.45       Sep-22       \$3,936.00       \$8,047.45       Sep-22       \$3,598.24       \$3,598.24       \$11,645.69       Interval         Oct-22       \$4,256.00       Oct-22       \$4,320.00       \$8,576.00       Oct-22       \$3,921.32       \$12,497.32       \$12,497.32         Nov-22       \$2,4245.65       Nov-22       \$2,358.00       \$7,833.65       Nov-22       \$3,738.53       \$1,1572.18       Interval       \$1,000       \$1,000       \$2,001.00       \$4,565.30       Dec-22       \$3,738.53       \$1,572.18       \$1,000       \$2,001.00       \$4,565.30       Dec-22       \$3,738.53       \$2,075.65       \$8,832.00       Feb-23       \$2,075.65       \$8,832.00       Feb-23       \$1,000       Feb-23       \$1,000       \$3,438.00       Feb-23       \$1,183.13       \$541.66       \$1,724.79       \$5,162.79       JFK Mar-24         Mar-23       \$1,590.30       Mar-23       \$2,628.00       \$5,977.10       Apr-23       \$2,154.34       \$191.77       \$2,30.51       \$5,808.32       Tommy's Mar-24         Jun-23       \$3,878.90       Jun-23       \$1,383.00       \$5,261.90       Jun-23       \$2,766.79       \$8,028.60       JFK Apr-24         Jun-23       \$2,878.90       Jun-23       \$1,383.00 <td< th=""><th>Jul-22</th><th>\$2,371.40</th><th>Jul-22</th><th>\$2,178.00</th><th>\$4,549.40</th><th>Jul-22</th><th>\$4,798.18</th><th></th><th>\$4,798.18</th><th>\$9,347.58</th><th></th></td<>    | Jul-22      | \$2,371.40          | Jul-22 | \$2,178.00 | \$4,549.40  | Jul-22   | \$4,798.18 |                | \$4,798.18   | \$9,347.58  |                     |
| Oct-22       \$4,256.00       Oct-22       \$4,320.00       \$8,576.00       Oct-22       \$3,921.32       \$12,497.32       \$12,497.32         Nov-22       \$4,245.65       Nov-22       \$3,588.00       \$7,833.65       Nov-22       \$3,738.53       \$11,572.18       \$3,738.53       \$11,572.18       \$3,192.12       \$7,985.02         Dec-22       \$2,561.30       Dec-22       \$2,004.00       \$4,565.30       Dec-22       \$3,419.72       \$7,985.02       \$2,975.65       \$8,832.00         Feb-23       \$2,130.00       Feb-23       \$1,308.00       \$3,438.00       Feb-23       \$1,182.13       \$541.66       \$1,724.79       \$5,162.79       JFK-Feb 24         Mar-23       \$1,590.30       Mar-23       \$2,2628.00       \$5,977.10       Apr-23       \$2,154.34       \$149.17       \$2,30.51       \$8,280.61       Tommy's Mar-24         Mar-23       \$3,878.90       Jun-23       \$2,628.00       \$5,977.10       Apr-23       \$2,726.23       \$9,530.28       Annex Mar-24         Jun-23       \$3,878.90       Jun-23       \$1,383.00       \$5,261.90       Jun-23       \$2,679.51       \$556.28       \$3,235.79       \$9,582.34       Annex Mar-24         Jun-23       \$2,094.10       Jul-23       \$1,475.00       \$6,564.55                                                                                                                                                                                                                | Aug-22      | \$2,480.95          | Aug-22 | \$4,515.00 | \$6,995.95  | Aug-22   | \$4,578.69 |                | \$4,578.69   | \$11,574.64 |                     |
| Nov-22       \$4,245.65       Nov-22       \$3,588.00       \$7,833.65       Nov-22       \$3,738.53       \$11,572.18       S1,578.50         Dec-22       \$2,561.30       Dec-22       \$2,004.00       \$4,565.30       Dec-22       \$3,419.72       \$7,985.02       \$3,419.72       \$7,985.02       \$1,000         Jan-23       \$2,992.35       Jan-23       \$2,2864.00       \$5,856.35       Jan-23       \$2,975.65       \$2,975.65       \$8,832.00       JFK-Feb 24         Mar-23       \$2,130.00       Feb-23       \$1,1608.00       \$3,243.00       Feb-23       \$1,183.13       \$541.66       \$1,724.79       \$5,162.79       JFK-Feb 24         Mar-23       \$3,349.10       Apr-23       \$2,628.00       \$5,977.10       Apr-23       \$2,154.34       \$149.17       \$2,303.51       \$8,280.61       Tommy's Mar-24         May-23       \$4,829.05       May-23       \$1,975.00       \$6,804.05       May-23       \$2,726.23       \$9,530.28       Annex Mar-24         Jun-23       \$2,094.10       Jul-23       \$1,475.00       \$3,596.10       Jul-23       \$2,766.79       \$8,028.69       JFK Apr-24         Jun-23       \$4,930.55       Aug-23       \$4,930.55       Aug-23       \$2,640.00       \$8,508.95       \$2,92.5 <td< th=""><th>Sep-22</th><th>\$4,111.45</th><th>Sep-22</th><th>\$3,936.00</th><th>\$8,047.45</th><th>Sep-22</th><th>\$3,598.24</th><th></th><th>\$3,598.24</th><th>\$11,645.69</th><th></th></td<>                       | Sep-22      | \$4,111.45          | Sep-22 | \$3,936.00 | \$8,047.45  | Sep-22   | \$3,598.24 |                | \$3,598.24   | \$11,645.69 |                     |
| Dec-22       \$2,561.30       Dec-22       \$2,004.00       \$4,565.30       Dec-22       \$3,419.72       \$7,985.02       \$7,985.02         Jan-23       \$2,992.35       Jan-23       \$2,964.00       \$5,856.35       Jan-23       \$2,975.65       \$2,975.65       \$8,832.00       \$2,975.65       \$8,832.00       \$2,975.65       \$8,832.00       \$2,975.65       \$8,832.00       \$5,856.35       Jan-23       \$2,975.65       \$8,045.43       \$6,279.73       JFK-Feb 24         Mar-23       \$1,903.00       Mar-23       \$2,628.00       \$5,977.10       Apr-23       \$2,154.34       \$149.17       \$2,303.51       \$8,280.61       Tommy's Mar-24         Mar-23       \$3,349.10       Apr-23       \$2,628.00       \$5,977.10       Apr-23       \$2,154.34       \$149.17       \$2,303.51       \$8,280.61       Tommy's Mar-24         May-23       \$4,829.05       May-23       \$1,975.00       \$6,804.05       May-23       \$2,028.54       \$738.25       \$2,766.79       \$8,028.69       JFK Apr-24         Jun-23       \$2,094.10       Jul-23       \$1,475.00       \$3,569.10       Jul-23       \$2,602.11       \$139.07       \$2,741.18       \$6,310.28       Tommy's Mar-24         Jun-23       \$2,094.10       Jul-23       \$2,679.51       \$556.                                                                                                                                                                                               | Oct-22      | \$4,256.00          | Oct-22 | \$4,320.00 | \$8,576.00  | Oct-22   | \$3,921.32 |                | \$3,921.32   | \$12,497.32 |                     |
| Jan-23\$2,992.35Jan-23\$2,864.00\$5,856.35Jan-23\$2,975.65\$2,975.65\$2,975.65\$8,832.00Feb-23\$2,130.00Feb-23\$1,308.00\$3,438.00Feb-23\$1,183.13\$541.66\$1,724.79\$5,162.79JFK-Feb 24Mar-23\$1,590.30Mar-23\$1,644.00\$3,234.30Mar-23\$2,326.15\$719.28\$3,045.43\$6,279.73JFK Mar-24Apr-23\$3,349.10Apr-23\$2,628.00\$5,977.10Apr-23\$2,154.34\$149.17\$2,303.51\$8,280.61Tommy's Mar-24May-23\$4,829.05May-23\$1,975.00\$6,804.05May-23\$2,423.78\$302.45\$2,726.23\$9,530.28Annex Mar-24Jun-23\$3,878.90Jun-23\$1,383.00\$5,261.90Jun-23\$2,028.54\$738.25\$2,766.79\$8,028.69JFK Apr-24Jul-23\$2,094.10Jul-23\$1,475.00\$3,569.10Jul-23\$2,602.11\$139.07\$2,741.18\$6,310.28Tommy's Apr-24Aug-23\$4,930.55Aug-23\$1,416.00\$6,346.55Aug-23\$3,258.22\$0.00\$3,258.22\$11,767.17JFK Mar-24Sep-23\$6,244.95Sep-23\$2,264.00\$8,508.95Sep-23\$3,258.22\$0.00\$3,258.22\$11,767.17JFK Mar-24Aug-23\$4,096.25Otc-23\$1,782.00\$6,654.55Nov-23\$3,132.95\$710.76\$3,843.71\$10,296.96Tommy's Mar-24Nov-23\$4,782.50Nov-23\$1,782.00 <t< th=""><th>Nov-22</th><th>\$4,245.65</th><th>Nov-22</th><th>\$3,588.00</th><th>\$7,833.65</th><th>Nov-22</th><th>\$3,738.53</th><th></th><th>\$3,738.53</th><th>\$11,572.18</th><th></th></t<>                                                                                                                                                                                                                                                                        | Nov-22      | \$4,245.65          | Nov-22 | \$3,588.00 | \$7,833.65  | Nov-22   | \$3,738.53 |                | \$3,738.53   | \$11,572.18 |                     |
| Feb-23\$2,130.00Feb-23\$1,308.00\$3,438.00Feb-23\$1,183.13\$541.66\$1,724.79\$5,162.79JFK-Feb 24Mar-23\$1,590.30Mar-23\$1,644.00\$3,234.30Mar-23\$2,326.15\$719.28\$3,045.43\$6,279.73JFK Mar-24Apr-23\$3,349.10Apr-23\$2,628.00\$5,977.10Apr-23\$2,154.34\$149.17\$2,303.51\$8,280.61Tommy's Mar-24May-23\$4,829.05May-23\$1,975.00\$6,804.05May-23\$2,423.78\$302.45\$2,726.23\$9,530.28Annex Mar-24Jun-23\$3,878.90Jun-23\$1,475.00\$5,261.90Jun-23\$2,028.54\$738.25\$2,766.79\$8,028.69JFK Apr-24Jul-23\$2,094.10Jul-23\$1,475.00\$3,569.10Jul-23\$2,602.11\$139.07\$2,741.18\$6,310.28Tommy's Apr-24Aug-23\$4,930.55Aug-23\$1,416.00\$6,346.55Aug-23\$2,679.51\$556.28\$3,235.79\$9,582.34Annex Apr-24Aug-23\$4,930.55Aug-23\$2,264.00\$8,508.95Sep-23\$3,258.22\$0.00\$3,258.22\$11,767.17JFK May-24Oct-23\$4,096.25Oct-23\$1,782.00\$6,453.25Oct-23\$3,132.95\$710.76\$3,843.71\$10,296.06Annex May-24Nov-23\$4,782.50Nov-23\$1,782.00\$6,545.35Nov-23\$2,54.03\$482.43\$3,56.46\$9,620.96Annex May-24Jan-24\$3,837.55Jan-24 <t< th=""><th>Dec-22</th><th>\$2,561.30</th><th>Dec-22</th><th>\$2,004.00</th><th>\$4,565.30</th><th>Dec-22</th><th>\$3,419.72</th><th></th><th>\$3,419.72</th><th>\$7,985.02</th><th></th></t<>                                                                                                                                                                                                                                                                          | Dec-22      | \$2,561.30          | Dec-22 | \$2,004.00 | \$4,565.30  | Dec-22   | \$3,419.72 |                | \$3,419.72   | \$7,985.02  |                     |
| Mar-23       \$1,590.30       Mar-23       \$1,644.00       \$3,234.30       Mar-23       \$2,326.15       \$719.28       \$3,045.43       \$6,279.73       JFK Mar-24         Apr-23       \$3,349.10       Apr-23       \$2,628.00       \$5,977.10       Apr-23       \$2,154.34       \$149.17       \$2,303.51       \$8,280.61       Tommy's Mar-24         May-23       \$4,829.05       May-23       \$1,975.00       \$6,804.05       May-23       \$2,228.54       \$302.45       \$2,726.23       \$9,530.28       Annex Mar-24         Jun-23       \$2,094.10       Jul-23       \$1,383.00       \$5,261.90       Jul-23       \$2,028.54       \$738.25       \$2,766.79       \$8,028.69       JFK Apr-24         Aug-23       \$4,930.55       Aug-23       \$1,475.00       \$3,569.10       Jul-23       \$2,602.11       \$139.07       \$2,741.18       \$6,310.28       Tommy's Apr-24         Aug-23       \$4,930.55       Aug-23       \$1,416.00       \$6,346.55       Aug-23       \$2,679.51       \$556.28       \$3,235.79       \$9,582.34       Annex Apr-24         Aug-23       \$6,244.95       Sep-23       \$2,264.00       \$8,508.95       Sep-23       \$3,128.95       \$710.76       \$3,843.71       \$10,296.96       Tommy's May-24         Nov-23 <th>Jan-23</th> <th>\$2,992.35</th> <th>Jan-23</th> <th>\$2,864.00</th> <th>\$5,856.35</th> <th>Jan-23</th> <th>\$2,975.65</th> <th></th> <th>\$2,975.65</th> <th>\$8,832.00</th> <th></th>                   | Jan-23      | \$2,992.35          | Jan-23 | \$2,864.00 | \$5,856.35  | Jan-23   | \$2,975.65 |                | \$2,975.65   | \$8,832.00  |                     |
| Mar-23       \$1,590.30       Mar-23       \$1,644.00       \$3,234.30       Mar-23       \$2,326.15       \$719.28       \$3,045.43       \$6,279.73       JFK Mar-24         Apr-23       \$3,349.10       Apr-23       \$2,628.00       \$5,977.10       Apr-23       \$2,154.34       \$149.17       \$2,303.51       \$8,280.61       Tommy's Mar-24         May-23       \$4,829.05       May-23       \$1,975.00       \$6,804.05       May-23       \$2,228.54       \$302.45       \$2,726.23       \$9,530.28       Annex Mar-24         Jun-23       \$2,094.10       Jul-23       \$1,383.00       \$5,261.90       Jul-23       \$2,028.54       \$738.25       \$2,766.79       \$8,028.69       JFK Apr-24         Aug-23       \$4,930.55       Aug-23       \$1,475.00       \$3,569.10       Jul-23       \$2,602.11       \$139.07       \$2,741.18       \$6,310.28       Tommy's Apr-24         Aug-23       \$4,930.55       Aug-23       \$1,416.00       \$6,346.55       Aug-23       \$2,679.51       \$556.28       \$3,235.79       \$9,582.34       Annex Apr-24         Aug-23       \$6,244.95       Sep-23       \$2,264.00       \$8,508.95       Sep-23       \$3,128.95       \$710.76       \$3,843.71       \$10,296.96       Tommy's May-24         Nov-23 <th>Feb-23</th> <th>\$2,130.00</th> <th>Feb-23</th> <th>\$1,308.00</th> <th>\$3,438.00</th> <th>Feb-23</th> <th>\$1,183.13</th> <th>\$541.66</th> <th>\$1,724.79</th> <th>\$5,162.79</th> <th>JFK-Feb 24</th> | Feb-23      | \$2,130.00          | Feb-23 | \$1,308.00 | \$3,438.00  | Feb-23   | \$1,183.13 | \$541.66       | \$1,724.79   | \$5,162.79  | JFK-Feb 24          |
| Apr-23\$3,349.10Apr-23\$2,628.00\$5,977.10Apr-23\$2,154.34\$149.17\$2,303.51\$8,280.61Tommy's Mar-24May-23\$4,829.05May-23\$1,975.00\$6,804.05May-23\$2,423.78\$302.45\$2,726.23\$9,530.28Annex Mar-24Jun-23\$3,878.90Jun-23\$1,383.00\$5,261.90Jun-23\$2,028.54\$738.25\$2,766.79\$8,028.69JFK Apr-24Jul-23\$2,094.10Jul-23\$1,475.00\$3,569.10Jul-23\$2,602.11\$139.07\$2,741.18\$6,310.28Tommy's Apr-24Aug-23\$4,930.55Aug-23\$1,416.00\$6,346.55Aug-23\$2,679.51\$556.28\$3,235.79\$9,582.34Annex Apr-24Sep-23\$6,244.95Sep-23\$2,264.00\$8,508.95Sep-23\$3,258.22\$0.00\$3,258.22\$11,767.17JFK May-24Oct-23\$4,096.25Oct-232,357.00\$6,453.25Oct-23\$3,132.95\$710.76\$3,843.71\$10,296.96Tommy's May-24Nov-23\$4,782.50Nov-23\$1,782.00\$6,564.50Nov-23\$2,574.03\$482.43\$3,056.46\$9,620.96Annex May-24Jan-24\$3,837.55Jan-242,096.00\$5,933.55Jan-24\$2,136.47\$221.78\$2,358.25\$8,291.80Tommy's Jun-24Jan-24\$3,981.45Feb-242,172.00\$6,153.45Feb-24\$2,842.73\$221.79\$3,064.52\$9,217.97Annex Jun-24                                                                                                                                                                                                                                                                                                                                                                                                                                                                                             |             |                     |        |            |             |          |            |                |              |             | JFK Mar-24          |
| May-23\$4,829.05May-23\$1,975.00\$6,804.05May-23\$2,423.78\$302.45\$2,726.23\$9,530.28Annex Mar-24Jun-23\$3,878.90Jun-23\$1,383.00\$5,261.90Jun-23\$2,028.54\$738.25\$2,766.79\$8,028.69JFK Apr-24Jul-23\$2,094.10Jul-23\$1,475.00\$3,569.10Jul-23\$2,602.11\$139.07\$2,741.18\$6,310.28Tommy's Apr-24Aug-23\$4,930.55Aug-23\$1,416.00\$6,346.55Aug-23\$2,679.51\$556.28\$3,235.79\$9,582.34Annex Apr-24Sep-23\$6,244.95Sep-23\$2,264.00\$8,508.95Sep-23\$3,258.22\$0.00\$3,258.22\$11,767.17JFK May-24Oct-23\$4,096.25Oct-232,357.00\$6,453.25Oct-23\$3,132.95\$710.76\$3,843.71\$10,296.96Tommy's May-24Nov-23\$4,782.50Nov-23\$1,176.00\$6,544.50Nov-23\$2,574.03\$482.43\$3,056.46\$9,620.96Annex May-24Jan-24\$3,837.55Jan-242,096.00\$5,933.55Jan-24\$2,174.03\$482.43\$3,064.52\$9,620.96Annex May-24Jan-24\$3,837.55Jan-242,096.00\$5,933.55Jan-24\$2,136.47\$221.78\$2,358.25\$8,291.80Tommy's Jun-24Jan-24\$3,837.55Jan-242,096.00\$5,933.55Jan-24\$2,136.47\$221.78\$2,358.25\$8,291.80Tommy's Jun-24Feb-24\$3,981.45Feb-24<                                                                                                                                                                                                                                                                                                                                                                                                                                                                        |             |                     |        |            |             |          | • •        | •              |              |             |                     |
| Jun-23\$3,878.90Jun-23\$1,383.00\$5,261.90Jun-23\$2,028.54\$738.25\$2,766.79\$8,028.69JFK Apr-24Jul-23\$2,094.10Jul-23\$1,475.00\$3,569.10Jul-23\$2,602.11\$139.07\$2,741.18\$6,310.28Tommy's Apr-24Aug-23\$4,930.55Aug-23\$1,416.00\$6,346.55Aug-23\$2,679.51\$556.28\$3,235.79\$9,582.34Annex Apr-24Sep-23\$6,244.95Sep-23\$2,264.00\$8,508.95Sep-23\$3,258.22\$0.00\$3,258.22\$11,767.17JFK May-24Oct-23\$4,096.25Oct-232,357.00\$6,453.25Oct-23\$3,132.95\$710.76\$3,843.71\$10,296.96Tommy's May-24Nov-23\$4,782.50Nov-23\$1,782.00\$6,564.50Nov-23\$2,574.03\$482.43\$3,056.46\$9,620.96Annex May-24Dec-23\$5,304.95Dec-23\$1,176.00\$6,480.95Dec-23\$1,820.48\$383.18\$2,203.66\$8,684.61JFK Jun-24Jan-24\$3,837.55Jan-242,096.00\$5,933.55Jan-24\$2,136.47\$221.78\$2,358.25\$8,291.80Tommy's Jun-24Feb-24\$3,981.45Feb-24\$2,172.00\$6,153.45Feb-24\$2,842.73\$221.79\$3,064.52\$9,217.97Annex Jun-24                                                                                                                                                                                                                                                                                                                                                                                                                                                                                                                                                                                                 | -           |                     | May-23 | \$1,975.00 |             | -        |            | \$302.45       |              |             |                     |
| Jul-23\$2,094.10Jul-23\$1,475.00\$3,569.10Jul-23\$2,602.11\$139.07\$2,741.18\$6,310.28Tommy's Apr-24Aug-23\$4,930.55Aug-23\$1,416.00\$6,346.55Aug-23\$2,679.51\$556.28\$3,235.79\$9,582.34Annex Apr-24Sep-23\$6,244.95Sep-23\$2,264.00\$8,508.95Sep-23\$3,258.22\$0.00\$3,258.22\$11,767.17JFK May-24Oct-23\$4,096.25Oct-232,357.00\$6,453.25Oct-23\$3,132.95\$710.76\$3,843.71\$10,296.96Tommy's May-24Nov-23\$4,782.50Nov-23\$1,782.00\$6,564.50Nov-23\$2,574.03\$482.43\$3,056.46\$9,620.96Annex May-24Dec-23\$5,304.95Dec-23\$1,176.00\$6,480.95Dec-23\$1,820.48\$383.18\$2,203.66\$8,684.61JFK Jun-24Jan-24\$3,837.55Jan-242,096.00\$5,933.55Jan-24\$2,136.47\$221.78\$2,358.25\$8,291.80Tommy's Jun-24Feb-24\$3,981.45Feb-242,172.00\$6,153.45Feb-24\$2,842.73\$221.79\$3,064.52\$9,217.97Annex Jun-24                                                                                                                                                                                                                                                                                                                                                                                                                                                                                                                                                                                                                                                                                                   | -           |                     | -      |            |             | -        |            |                |              |             |                     |
| Aug-23       \$4,930.55       Aug-23       \$1,416.00       \$6,346.55       Aug-23       \$2,679.51       \$556.28       \$3,235.79       \$9,582.34       Annex Apr-24         Sep-23       \$6,244.95       Sep-23       \$2,264.00       \$8,508.95       Sep-23       \$3,258.22       \$0.00       \$3,258.22       \$11,767.17       JFK May-24         Oct-23       \$4,096.25       Oct-23       2,357.00       \$6,453.25       Oct-23       \$3,132.95       \$710.76       \$3,843.71       \$10,296.96       Tommy's May-24         Nov-23       \$4,782.50       Nov-23       \$1,782.00       \$6,564.50       Nov-23       \$2,574.03       \$482.43       \$3,056.46       \$9,620.96       Annex May-24         Jan-24       \$3,837.55       Jan-24       2,096.00       \$5,933.55       Jan-24       \$2,136.47       \$221.78       \$2,358.25       \$8,291.80       Tommy's Jun-24         Feb-24       \$3,981.45       Feb-24       \$2,096.00       \$5,933.55       Jan-24       \$2,21.78       \$2,2358.25       \$8,291.80       Tommy's Jun-24         Tommy's Jun-24       \$3,981.45       Feb-24       \$2,842.73       \$221.79       \$3,064.52       \$9,217.97       Annex Jun-24                                                                                                                                                                                                                                                                                       |             |                     |        |            |             |          |            |                |              |             | •                   |
| Sep-23       \$6,244.95       Sep-23       \$2,264.00       \$8,508.95       Sep-23       \$3,258.22       \$0.00       \$3,258.22       \$11,767.17       JFK May-24         Oct-23       \$4,096.25       Oct-23       2,357.00       \$6,453.25       Oct-23       \$3,132.95       \$710.76       \$3,843.71       \$10,296.96       Tommy's May-24         Nov-23       \$4,782.50       Nov-23       \$1,760.00       \$6,564.50       Nov-23       \$2,574.03       \$482.43       \$3,056.46       \$9,620.96       Annex May-24         Dec-23       \$5,304.95       Dec-23       \$1,176.00       \$6,480.95       Dec-23       \$1,820.48       \$383.18       \$2,203.66       \$8,684.61       JFK Jun-24         Jan-24       \$3,837.55       Jan-24       2,096.00       \$5,933.55       Jan-24       \$2,136.47       \$221.78       \$2,358.25       \$8,291.80       Tommy's Jun-24         Feb-24       \$3,981.45       Feb-24       \$2,172.00       \$6,153.45       Feb-24       \$2,842.73       \$221.79       \$3,064.52       \$9,217.97       Annex Jun-24                                                                                                                                                                                                                                                                                                                                                                                                                      |             |                     |        |            |             | Aug-23   |            |                | \$3,235.79   |             |                     |
| Oct-23       \$4,096.25       Oct-23       \$4,096.25       Oct-23       \$3,132.95       \$710.76       \$3,843.71       \$10,296.96       Tommy's May-24         Nov-23       \$4,782.50       Nov-23       \$1,782.00       \$6,564.50       Nov-23       \$2,574.03       \$482.43       \$3,056.46       \$9,620.96       Annex May-24         Dec-23       \$5,304.95       Dec-23       \$1,176.00       \$6,480.95       Dec-23       \$1,820.48       \$383.18       \$2,203.66       \$8,684.61       JFK Jun-24         Jan-24       \$3,981.45       Feb-24       \$2,172.00       \$6,153.45       Feb-24       \$2,842.73       \$221.79       \$3,064.52       \$9,217.97       Annex Jun-24                                                                                                                                                                                                                                                                                                                                                                                                                                                                                                                                                                                                                                                                                                                                                                                                    | -           |                     | -      |            |             | -        |            |                |              |             | •                   |
| Nov-23       \$4,782.50       Nov-23       \$1,782.00       \$6,564.50       Nov-23       \$2,574.03       \$482.43       \$3,056.46       \$9,620.96       Annex May-24         Dec-23       \$5,304.95       Dec-23       \$1,176.00       \$6,480.95       Dec-23       \$1,820.48       \$383.18       \$2,203.66       \$8,684.61       JFK Jun-24         Jan-24       \$3,837.55       Jan-24       \$2,096.00       \$5,933.55       Jan-24       \$2,136.47       \$221.78       \$2,358.25       \$8,291.80       Tommy's Jun-24         Feb-24       \$3,981.45       Feb-24       \$2,172.00       \$6,153.45       Feb-24       \$2,842.73       \$221.79       \$3,064.52       \$9,217.97       Annex Jun-24                                                                                                                                                                                                                                                                                                                                                                                                                                                                                                                                                                                                                                                                                                                                                                                    | -           |                     | -      |            |             | -        |            |                |              |             | •                   |
| Dec-23       \$5,304.95       Dec-23       \$1,176.00       \$6,480.95       Dec-23       \$1,820.48       \$383.18       \$2,203.66       \$8,684.61       JFK Jun-24         Jan-24       \$3,837.55       Jan-24       \$2,096.00       \$5,933.55       Jan-24       \$2,136.47       \$221.78       \$2,358.25       \$8,684.61       JFK Jun-24         Feb-24       \$3,981.45       Feb-24       \$2,172.00       \$6,153.45       Feb-24       \$2,842.73       \$221.79       \$3,064.52       \$9,217.97       Annex Jun-24                                                                                                                                                                                                                                                                                                                                                                                                                                                                                                                                                                                                                                                                                                                                                                                                                                                                                                                                                                         |             |                     |        |            |             |          |            |                |              |             |                     |
| Jan-24 \$3,837.55 Jan-24 2,096.00 \$5,933.55 Jan-24 \$2,136.47 \$221.78 \$2,358.25 <b>\$8,291.80</b> Tommy's Jun-24<br>Feb-24 \$3,981.45 Feb-24 2,172.00 \$6,153.45 Feb-24 \$2,842.73 \$221.79 \$3,064.52 <b>\$9,217.97</b> Annex Jun-24                                                                                                                                                                                                                                                                                                                                                                                                                                                                                                                                                                                                                                                                                                                                                                                                                                                                                                                                                                                                                                                                                                                                                                                                                                                                       |             |                     |        |            |             |          |            |                |              |             |                     |
| Feb-24 \$3,981.45 Feb-24 2,172.00 \$6,153.45 Feb-24 \$2,842.73 \$221.79 \$3,064.52 <b>\$9,217.97</b> Annex Jun-24                                                                                                                                                                                                                                                                                                                                                                                                                                                                                                                                                                                                                                                                                                                                                                                                                                                                                                                                                                                                                                                                                                                                                                                                                                                                                                                                                                                              |             |                     |        |            |             |          |            |                |              |             |                     |
|                                                                                                                                                                                                                                                                                                                                                                                                                                                                                                                                                                                                                                                                                                                                                                                                                                                                                                                                                                                                                                                                                                                                                                                                                                                                                                                                                                                                                                                                                                                |             |                     |        |            |             |          |            |                |              |             |                     |
| Mar-24 \$7,417.95 Mar-24 4,026.00 \$11,443.95 Mar-24 \$3,020.04 \$506.81 \$3,526.85 <b>\$14,970.80</b>                                                                                                                                                                                                                                                                                                                                                                                                                                                                                                                                                                                                                                                                                                                                                                                                                                                                                                                                                                                                                                                                                                                                                                                                                                                                                                                                                                                                         | Feb-24      | \$3,981.45          | Feb-24 | 2,172.00   | \$6,153.45  | Feb-24   | \$2,842.73 | \$221.79       | \$3,064.52   | \$9,217.97  | Annex Jun-24        |
|                                                                                                                                                                                                                                                                                                                                                                                                                                                                                                                                                                                                                                                                                                                                                                                                                                                                                                                                                                                                                                                                                                                                                                                                                                                                                                                                                                                                                                                                                                                | Mar-24      | \$7,417.95          | Mar-24 | 4,026.00   | \$11,443.95 | Mar-24   | \$3,020.04 | \$506.81       | \$3,526.85   | \$14,970.80 |                     |