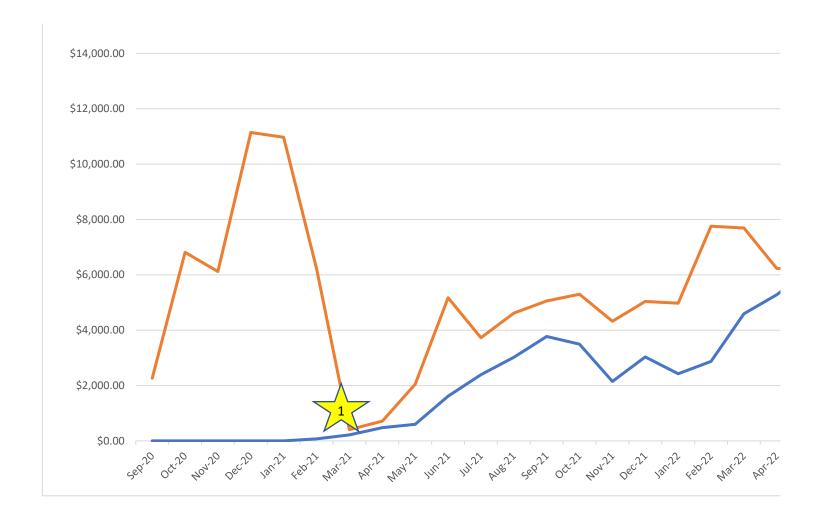

A

March 2021 Go Sudbury Taxi suspended except for COVID vaccination rides

July 2022 = We had all riders re-subscribe; changed from 50+ to 60+

Feb 1 2023 = Ride limits reduced to 4 Taxi and 6 Uber / mo

Feb 2023 Annex pilot began, first charges rec'd