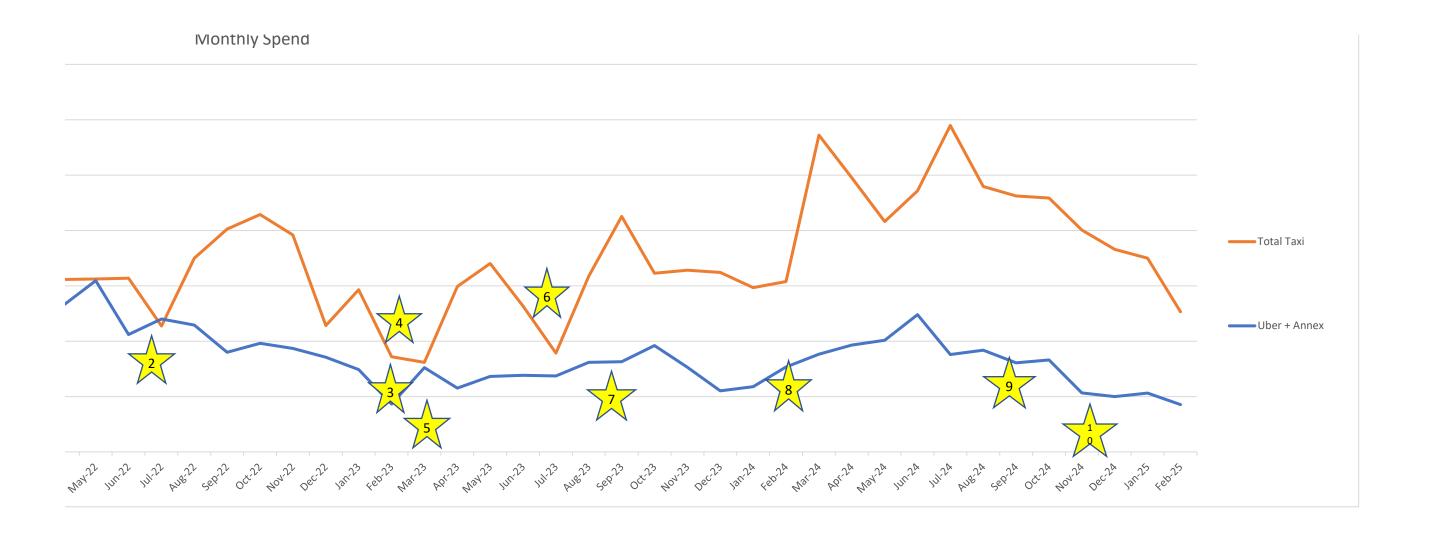

A

March 2021 Go Sudbury Taxi suspended except for COVID vaccination rides

July 2022 = We had all riders re-subscribe; changed from 50+ to 60+

Feb 1 2023 = Ride limits reduced to 4 Taxi and 6 Uber / mo

Feb 2023 Annex pilot began, first charges rec'd

Mar 2023 - Uber rides increased to 10/mo, taxi remains 6/mo

July 2023 - Began using ATM2023/FY2024 funding for Uber changes

Sept 2023 - Increased ride caps take effect (10 Uber, 10 Taxi)

Feb 2024 - Began using State Earmark funds

Sept 2024 Ride caps reduced to 6/mo taxi and 4/mo uber

Nov 2024 Ride caps reduced to 4/mo taxi